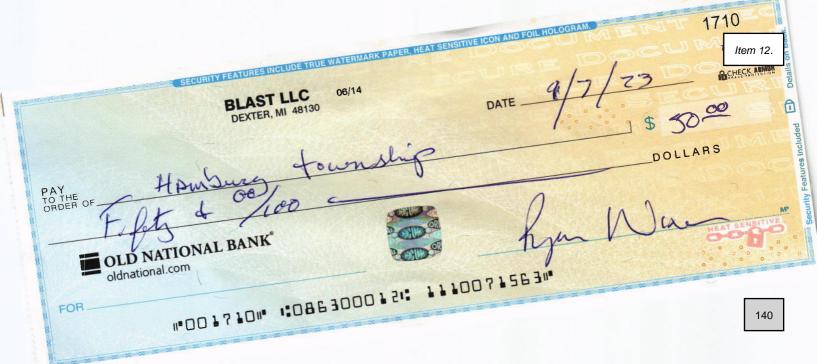

|
| Fire Marshal Signature: Jordan C. Zernick Date                                                                                                                                                                                                                                                                                                                                                                                                                    |





# HAMBURG TOWNSHIP - ARPA GRANT SUMMARY

AS OF: September 29, 2023

| Money Received in 2021:          | \$2,285,711.74                | Expenses To Date  | Balance of Amended<br>Cost Remaining |
|----------------------------------|-------------------------------|-------------------|--------------------------------------|
| Board Approval:                  | 12/4/2022                     |                   |                                      |
| Project Name:                    | Pole Barn/Carport B&G         |                   |                                      |
| Original Estimated Project Cost: | \$145,000                     |                   |                                      |
| Amended Estimated Project Cost:  | \$150,877                     |                   |