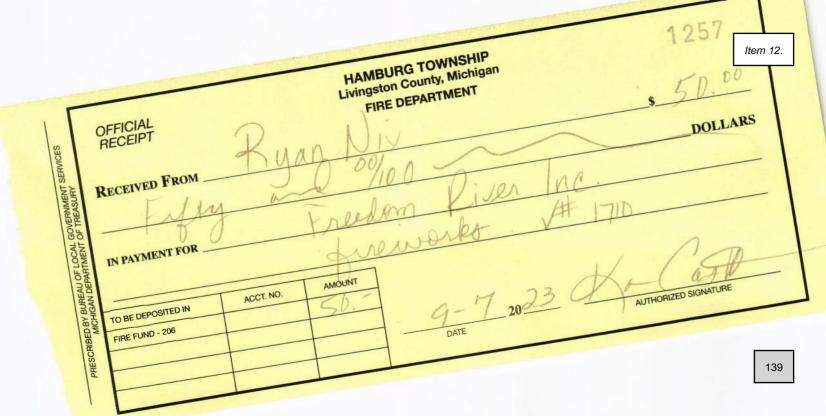

Cindy Michniewicz states that Freedom River is having a big event in the fall. They are advertising that they will have low impact fireworks. Clerk Dolan will followup with Deputy Chief Zernick to see what they know.