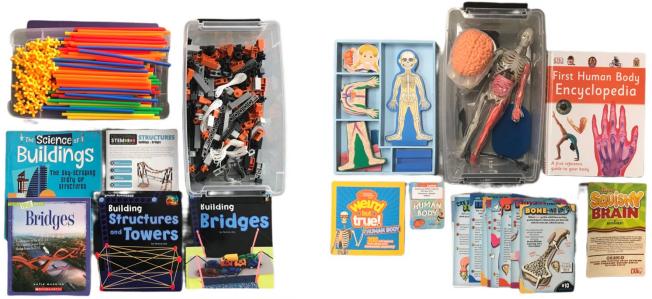

In November, we received about \$6000 from an ARPA (American Rescue Plan Act) grant. A requirement of the grant was to use \$3,500 to buy supplies and equipment to respond to COVID impacts within the community. We have used some of the funds to purchases materials and supplies to assembles STEM kits for all ages. *We have 12 STEM kits that are assembles and ready to be checked out by patrons! They include different games/toys/supplies for the topic of the kit and books that support the topic. Topics of the kits include:* 

### A peek to what you would find inside a STEM Kit Tub:

Building Bridges and Buildings STEM Kit

Human Anatomy STEM Kit

Good News! In October 2022, we applied for a \$1000 Book Hook grant, which was offered by an Alaska Brewing Company investor to Alaska small rural libraries this year. We proposed several ideas to support literacy from ages birth to 5. We didn't receive the grant, but Geoff and Marcy Larson recently donated \$500 to the library to help fund a part of our proposal. Thanks Geoff and Marcy! The donation will help support our *1000 Books Before K* initiative. We are still seeking funding for the *Books for Babes* work.