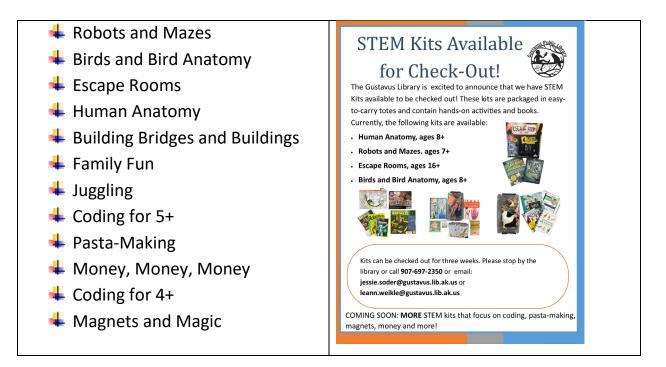

In November, we received about \$6000 from an ARPA (American Rescue Plan Act) grant. A requirement of the grant was to use \$3,500 to buy supplies and equipment to respond to COVID impacts within the community. We have used some of the funds to purchases materials and supplies to assembles STEM kits for all ages. *We have 12 STEM kits that are assembles and ready to be checked out by patrons! They include different games/toys/supplies for the topic of the kit and books that support the topic. Topics of the kits include:* 

### A peek to what you would find inside a STEM Kit Tub:

Building Bridges and Buildings STEM Kit

Human Anatomy STEM Kit

Good News! In October 2022, we applied for a \$1000 Book Hook grant, which was offered by an Alaska Brewing Company investor to Alaska small rural libraries this year. We proposed several ideas to support literacy from ages birth to 5. We didn't receive the grant, but Geoff and Marcy Larson recently donated \$500 to the library to help fund a part of our proposal. Thanks Geoff and Marcy! The donation will help support our *1000 Books Before K* initiative. We are still seeking funding for the *Books for Babes* work.