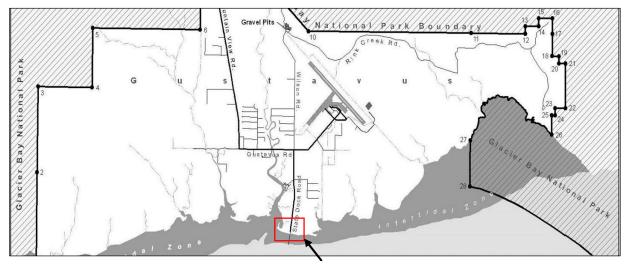

udicial District

THIS CERTIFIES that on this \_\_\_\_\_ day of \_\_\_\_\_\_, 20\_\_\_\_ before me personally appeared Benjamin White to me known and known by me to be the person named in and who executed this document and acknowledged voluntary signing it. IN TESTIMONY WHEREOF, I have hereunto set my hand and affixed my official seal, on the day and year shown above.

Notary Public in and for the State of Alaska My commission expires: \_\_\_\_\_

## STATE OF ALASKA, DEPARTMENT OF NATURAL RESOURCES, DIVISION OF MINING, LAND AND WATER, ON BEHALF OF DNR'S COMMISSIONER:

\_\_\_\_\_ Dated: \_\_\_\_ day of \_\_\_\_\_, 20\_\_\_\_

Martin W. Parsons, Director Division of Mining, Land and Water Alaska Department of Natural Resources

### Proposed Changes to CRMA and Attachment C Development Plan



### **Development Plan--Gustavus Beach Tracts**

Location of Gustavus Beach Tracts A and B-2

The Gustavus Beach is very important to the citizens of Gustavus. It is where residents and visitors take walks, picnic, pick berries and enjoy the views of the Fairweather Range and of Icy Strait. The Alaska Marine Highway dock is located at the Gustavus Beach, and it is therefore the first view and impression visitors have of Gustavus. The public beach lands in question comprise approximately 31 acres, as originally surveyed, on either side of Dock Road (see Figure 1). With isostatic rebound, the tracts have increased in size as the shoreline has extended out into Icy Passage. These lands, known as Tracts A and B-2, are owned and managed by Alaska Department of Natural Resources. The public be