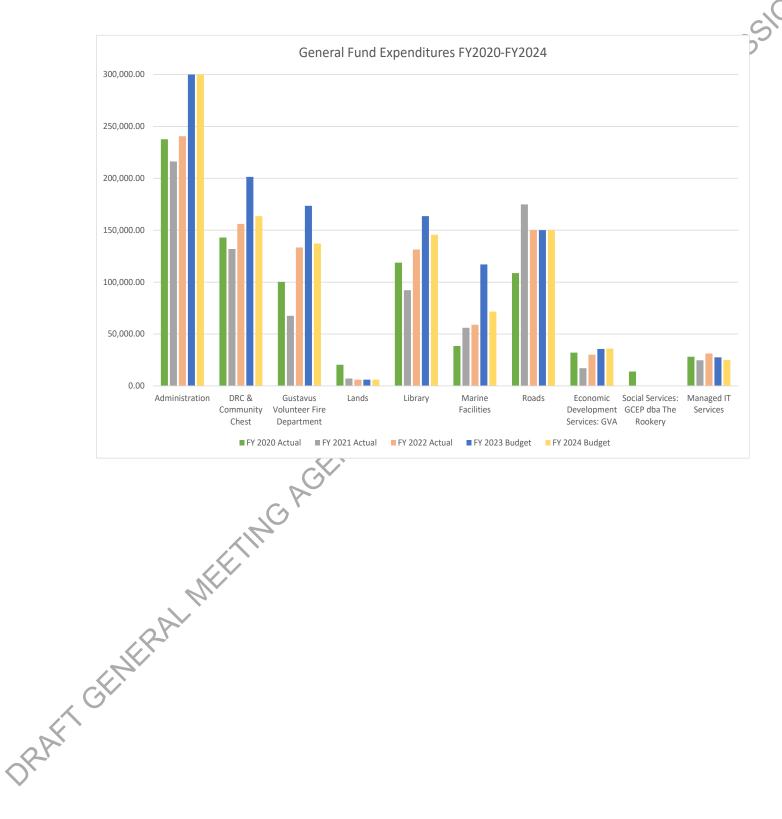

# 1. Road Maintenance Budget

The road maintenance budget was increased for FY22 to provide funds for more proactive work on the city roads. Continued uncertainty with National Forest Receipts (NFR) funding means the City Council must continue to plan to use saved funds for Road Maintenance, until the operating budget is adjusted to fund this expense. A separate "AMLIP Road Maint – Unencumbered" account was created with FY18-16NCO to ensure this vital expense can be covered in the short-term (2-3 years) while a new sustainable plan is made to fund this expense. Previously saved NFR funds that were in savings have been expended.

# 3. Disposal & Recycling Budget

The DRC increased landfill fees by 5% beginning in FY23. The increase was seen as necessary to cover increases in operating expenses.

# 4. Lands Budget

At the time of this writing, the future of the gravel pits is uncertain. Regardless of the decisions that are made, it is expected that there will be increased expenditures for this department for the foreseeable future. Some discussion of this occurs in the separate Capital Improvement Plan document.