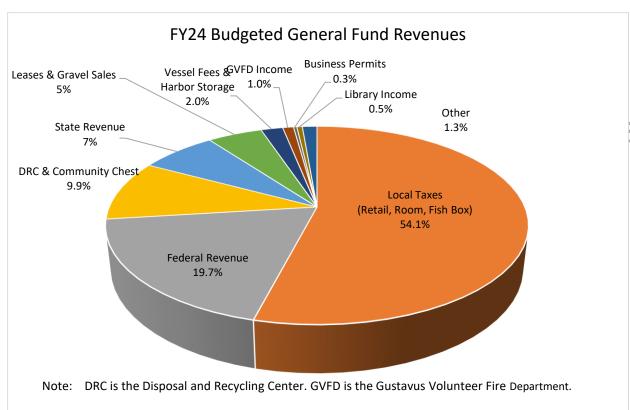

# A. Revenues

#### 1. Sales Tax

Sales tax makes up the bulk of locally generated revenue. The current sales tax rate is 3% (Ordinance FY11-02 amending municipal code section 04.15.030). Sales tax revenue has continued to increase, with revenues as of March 28, 2023, showing FY23 at \$395,493.39 exceeding the FY22 receipts of \$382,704.43.

# 2. Remote Sellers Sales Tax

The FY21 budget included a new line-item "Remote Sellers Retail Tax". In late FY20, the City of Gustavus joined the Alaska Municipal League (AML) Remote Seller Sales Tax Commission (Resolutions CY20-09 and CY20-10) and created municipal code section 11 (Ordinance FY20-16). Through this ordinance, vendors making sales from outside of Alaska and shipping to addresses within Alaska that meet an annual threshold of either a minimum of \$100,000 in sales or at least 200 collective transactions will collect the applicable sales tax of the addressee and remit it to a central clearinghouse, AML's commission. The commission forwards the tax payments on to the taxing entity, in this case the City of Gustavus, less a 15-20% fee. While the city currently receives sales tax payments from a few internet vendors, it was anticipated that participation in this commission would greatly increase our sales tax collection from online sales shipped to Gustavus, and this has occurred. This commission is part of a nationwide shift in taxing online sales following a decision by the United States Supreme Court in *South Dakota v. Wayfair* that allows for the amendment of the sales tax code to account for remote sellers who do not have a physical presence in either the state or city but do have a taxable connection with the state of Alaska and the City of Gustavus.

Funding through the remote sellers has outperformed estimates, building on the growth trend for this funding line. As of March 28, 2023, the FY23 revenues are **\$46,038.02**, up from \$35,821.41 at this point in FY22.

#### 3. Room Tax

The current room tax is 4% (municipal code section 04.14.030). Room tax revenue had been increasing over recent years until FY19, which likely was partly affected by the closure of a sizeable Gustavus business at the end of the 2017 tourist season. As of March 28, 2023, FY23 room tax receipts are \$100,545.81.

# 4. Fish Box Tax

The fish box tax revenue had been decreasing and then plateaued for FY19 and then fell for FY20 and FY21. FY22 saw a return of normality. The current fish box tax is \$10/box packaged and transported out of town (municipal code section 04.16.030). As of March 28, 2023, FY23 revenues are at **\$8,520.00**.

# 5. Other City-Generated Revenue Sources

The **Disposal and Recycling Center (DRC) and Community Chest** combined revenues have varied from \$82,000 to \$95,000 over the five fiscal years prior to the pandemic. The current fee schedule for the DRC was adopted May 8, 2017, with Resolution CY17-06. In FY23, the DRC increased landfill fees by 5% which was reflected in the FY23 revenues for the department. The DRC and Community Chest revenue for FY24 has been budgeted lower than FY23 due to less revenue being generated than expected in FY23.

The **Gustavus Volunteer Fire Department** (GVFD) resumed billing for ambulance transport at the end of FY18. As a result, citizen enrollment in the ambulance subscription program (ASP) has also increased. With active ambulance billing occurring, this revenue source has been budgeted the same as FY23. Ambulance transports are entered as invoices with discounts for ASP Enrollment and Medicare write-offs. Accounts Receivable amounts have increased. GVFD income includes all invoiced charges to date (but not necessarily collected yet) due to the accrual accounting method.

**Gravel pit** material sales had been increasing after a slight drop in FY20. The FY23 revenues as of March 28, 2023, show a significant increase from previous years, from \$24,630.00 at this point in FY22, to \$44,640.00 so far in FY23. For FY21, the budget remained the same even with an increase in the price of pit run material from \$4.00/cubic yard to \$6.00/cubic yard, effective February 10, 2020. A corresponding expense line-item was created in FY21 called the Gravel Pit Fund that moves some of the gravel pit revenue to a new, dedicated savings account to help fund the anticipated increased costs of operating the gravel pit in the near future. For FY24 the projection is a bit higher based on last years generated revenue from Gravel Pit sales. A distribution to the Gravel Pit Fund is included again.

**Marine Facility** motorized vessel registration fees increased February 10, 2020, to raise funds for the new cost of transporting the steel mooring float to and from the state dock to its winter mooring near Pleasant Island twice annually beginning fall 2020. This cost has varied significantly over the last few years. The FY22 Marine Facilities expense budget reflected the increased contractual services expense for the corresponding float transport costs. This

The **Gustavus Public Library** budgeted income is higher for FY24 because we have added the PLA grant and the OWL Grant to the expected revenue as these are used to offset the cost of library materials and internet charges.

# 6. Federal Revenue

# ii. National Forest Receipts (NFR)

NFR revenue received by the City of Gustavus can only be used for road expenses. NFR revenue had dwindled to virtually nothing in FY17 and was assumed to be zero for FY18 until the city unexpectedly received FY18 funds of \$53,927.79 in the final week of the fiscal year. NFR revenue will continue to be unpredictable for the foreseeable future. In the past, the City of Gustavus was able to retain unused NFR funds from year to year in a dedicated savings account as encumbered funds used only for road maintenance. Now, the NFR funds received are not enough to pay for the full road maintenance budget each year, and the city had been supplementing current year NFR funds with the encumbered savings. The road maintenance budget for FY21 used up the remainder of this encumbered fund savings along with current year NFR funds. A separate unencumbered savings account was established in 2018 with 2-3 years of road maintenance funds but using savings long-term is unsustainable. Given the unpredictability, the budget line for this revenue source was set low. However, the payment came in at \$47,599.28 for FY22. As of this writing FY23 funds have not been received. For FY24 we budgeted slightly less than was budgeted for FY23.

# i. Community Assistance Program

The Community Assistance Program (CAP), formerly known as Community Revenue Sharing, has seen decreased funding over the past few fiscal years but continues to be fought for by Alaska municipalities. The City of Gustavus is eligible for a portion of the FY24 funding. Future

# ii. Shared Fisheries Business Tax

The Shared Fisheries Business Tax is variable. Due to decreased receipts in recent years and uncertainties in the regional commercial fisheries, this amount had dropped in FY23, but increased again for FY24. The FY22 funds were \$896.34 and FY23 funds were \$484.52. For FY24 the City expects to receive \$632.77.

# 9. Prior-Year Cash Balance

In past years, surplus funds from the prior fiscal year were not incorporated into the next fiscal year's budget. These funds simply remained in the checking account or were eventually transferred to one of the city's savings or investment accounts. Beginning with the FY20 budget, prior-year funds were included up to the amount necessary to balance the current budget. However, none of these surplus funds have actually been used in any of the years since incorporating this method for balancing the budget. The initial FY24 budget surplus is \$100,000.00. This amount was rolled over from three prior year sources; The disaster fund of \$50,000.00, the administrative cost of \$35,000.00 (allocated for an audit of the City's finances predicted because of the \$750,000.00 threshold we exceeded in FY23), and \$15,000.00 in professional fees not used in FY23. However, this figure is fluid as we will have adjustments before the end of FY23 and we expect minor changes to the amount.