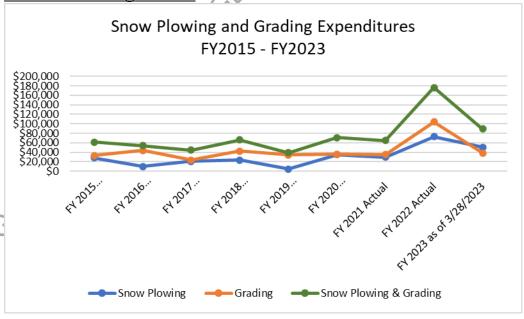

encumbered funds has dwindled to anywhere from almost nothing to less than half of the road maintenance budget in recent years. In FY21, the City of Gustavus finally expended encumbered funds that were held in reserve from past years' NFR towards road maintenance. Going forward, this department will need to be funded within the operating budget or by using savings, with supplementation from current year NFR funds as they occur.

#### Personnel:

Volunteer City Council Member(s)

#### Mission:

To provide maintenance services within the city limits for all constructed, publicly dedicated roadways except those maintained by the State of Alaska Department of Transportation and Public Facilities or by the U.S. Department of the Interior, National Park Service.

#### Statistics through FY23:



Note: this graph does not include other road maintenance expenses such as hauling pit run material, brushing, or special projects (e.g. washout repair, signage, ditch cleaning).

FY20-FY24 General Fund: Roads Expenditures

|                          | Actual           | Actual           | Actual           | Budget           | Budget           |
|--------------------------|------------------|------------------|------------------|------------------|------------------|
|                          | Jul '19 - Jun 20 | Jul '20 - Jun 21 | Jul '21 - Jun 22 | Jul '22 - Jun 23 | Jul '23 - Jun 24 |
|                          |                  |                  |                  |                  |                  |
| Dues Fees                | 0.00             | 0.00             |