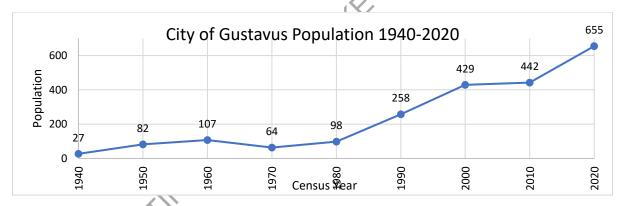

funding of this program is uncertain as the Governor has vetoed full funding for this program in the past. However, the Legislature did take up the CAP in the spring FY22 session and the program was funded. Also, although not yet certified, the 2020 Census established population for Gustavus at 655, a significant increase from 2022. Expectations for CAP funding are high, but dependent on the State's FY23 revenue.