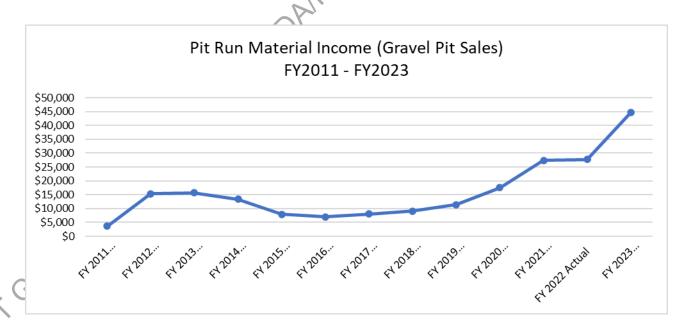

**Gravel pit** material sales had been increasing after a slight drop in FY20. The FY23 revenues as of March 28, 2023, show a significant increase from previous years, from \$24,630.00 at this point in FY22, to \$44,640.00 so far in FY23. For FY21, the budget remained the same even with an increase in the price of pit run material from \$4.00/cubic yard to \$6.00/cubic yard, effective February 10, 2020. A corresponding expense line-item was created in FY21 called the Gravel Pit Fund that moves some of the gravel pit revenue to a new, dedicated savings account to help fund the anticipated increased costs of operating the gravel pit in the near future. For FY24 the projection is a bit higher based on last years generated revenue from Gravel Pit sales. A distribution to the Gravel Pit Fund is included again.