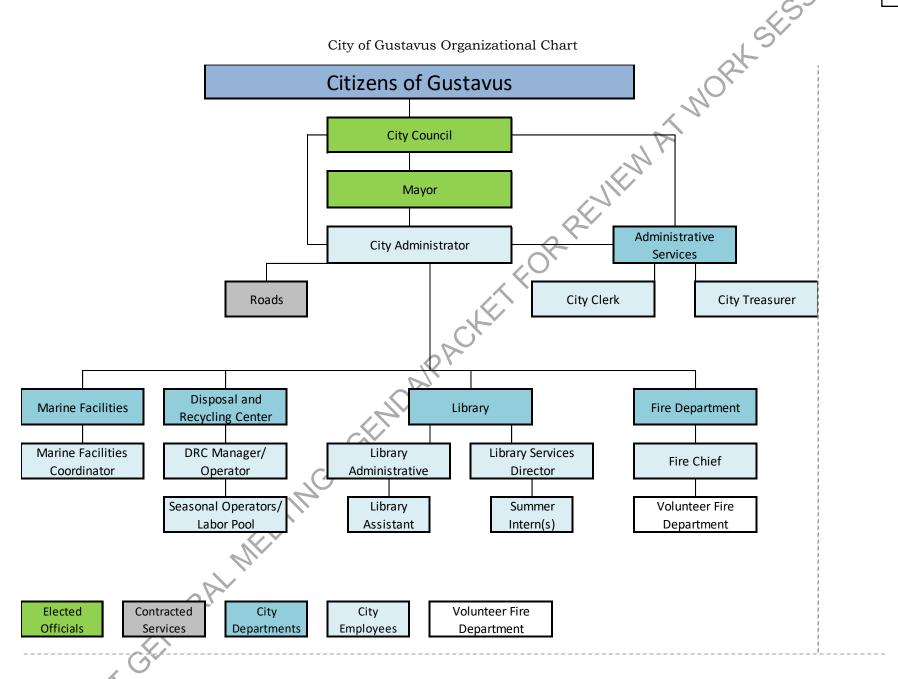

| 720, <del>7</del> 20.00 | 723,070.20                          | 730,231.70      |
| Total                |                 | Ç25.00          | 054.4       |               | \$29.132.60 |             | \$42,340.35                     |               | \$26,803,20                     | \$8,551.51                              | \$230.00            | \$597,223.62            | \$448,469.35                        | \$462,853.64    |
| Total                |                 |                 |             | Ç 47 3,003.30 | Q           | Ţ11,100.00  | ¥ 12,340.33                     | ₩J2-7,57 1.30 | Ç20,003.20                      | 70,331.31                               | Ç230.00             | <b>4337,223.02</b>      | Ç 170,703.33                        | ¥ 102,033.04    |



Page 16 of 37

# Gustavus Endowment Fund

Within the finances of the City of Gustavus, there is established a separate fund known as the Gustavus Endowment Fund. The Endowment Fund is regulated by City of Gustavus Municipal Code Chapter 4.13. The purpose for establishment of the fund is to preserve in trust, for the benefit of present and future generations of Gustavus residents, monies dedicated to the community of Gustavus in compensation for the loss of commercial fishing in Glacier Bay. The first deposit to the fund was \$963,000.00 that the city received from the Gustavus Community Association (GCA) who had received the money from the National Park Service. The Gustavus City Council may make deposits to the principal of this fund in the same manner as it makes other appropriations.