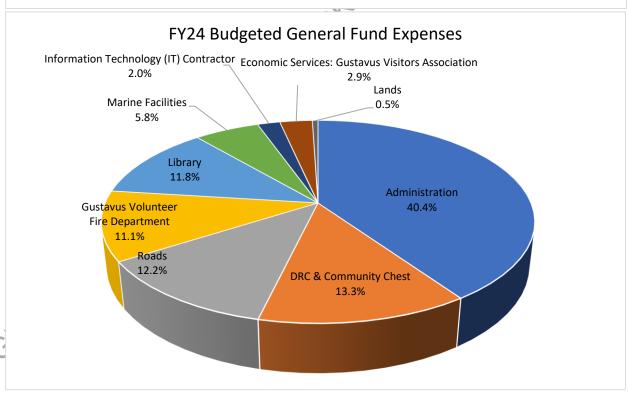

# B. Expenditures

# 1. Payroll

The FY24 budget reflects significant changes to Payroll. In FY23 an Operator position for the Disposal & Recycling Center (DRC) was included to prepare for the DRC Manager/Operator's upcoming retirement. We have increased that position from \$21 per hour to \$25 per hour for FY24 now that the Managers retirement is imminent, and the Operator is ready to take over. We have also added a DRC specialist position at \$34 per hour for up to 96 hours to the payroll to help insure a smooth transition. The Library assistant position has been removed for FY24 and the Librarians have requested a summer intern at \$13.50 per hour for up to 100 hours. The City Clerk's hours have been increased to reflect the work that position is being asked to do. The City Treasurer hours have been reduced per the Treasurer's request. Both Covid testing positions have been eliminated due to lack of funding and a decreased need for this service. The Marine Facilities Coordinator position has been budgeted at the high end as that position has not been filled and we do not know what the total payroll costs will be.

# 4. Managed IT Services

In April 2018, the City of Gustavus entered into a contract for managed information technology (IT) services. An IT contractor had not been used since the end of 2016. The professionalization of this vital city infrastructure was a welcome step and resulted in a new line-item in the FY19 budget. IT equipment purchases were made in FY19 and FY20 to get the city caught up, through the Administrative Department's equipment purchase budget line-item. FY24's budget reflects the agreed upon contract price for this service.

5. Economic Development Service: Gustavus Visitors Association In FY18, the City of Gustavus updated municipal code Title 6 (Ordinance FY18-09, adopted 2/12/18) to formalize the option to fund economic development services. With this step and the resulting policy and procedure (Resolution CY18-16, adopted May 14, 2018), the Gustavus Visitors Association (GVA) may request up to 50% of the previous fiscal year's City of Gustavus room tax revenue to supplement their operating budget. Municipal code Title 4 was also updated (Ordinance FY18-11, adopted 3/12/18) to reflect GVA's change in fiscal year dates to match the City of Gustavus's fiscal year. For FY24, the GVA is requesting \$36,000.

# 6. Repair and Replacement Annual Contributions

As part of a more comprehensive capital improvement plan initiative that took place during FY18, repair and replacement budget line-items were created for all departments to funnel some funds each year toward long-term asset replacement and other capital projects. This was a new line-item in the FY19 budget and will be included in each year's budget. These funds are deposited in a dedicated Alaska Municipal League Investment Pool (AMLIP) account [AMLIP Repair & Replacement (R&R)]. FY22 budget was decreased slightly due to some assets having their full replacement cost or down-payment now set aside and the FY23 budget increased to account for some deferred maintenance. For FY24 we went with the same amounts from FY23.

# 10. Contractual Services

The FY24 budget includes funds in the Marine Facilities budget for transport of the steel mooring float and wooden floats. The DRC budget includes funds in contractual services for two water sampling events, hauling cover soil for the mound, wood chips for the composting operation, compost testing, and E-waste processing. The library's contractual budget includes funds for custodial service. The GVFD's contractual budget includes an ambulance billing service.

# 11. Professional Services

The FY23 budget increased the line-item for Professional Services (attorney) due to ongoing issues that may involve the attorney include ordinance revisions, enforcement advice, and the ongoing legal issue with PFAS. For FY24 we are reducing this to a reasonable amount based on previous year's expenses.

# 12. Equipment

GVFD's equipment purchase budget is generally used as a match for equipment grants received. DRC's equipment budget reflects the need to purchase new tires for the 763 loader. These were last replaced in July 2016. City Hall has included an equipment purchase funds to cover the cost of any outdated equipment needing to be replaced in FY24. The Library has asked for equipment funds for replacing older electronic equipment in FY24.