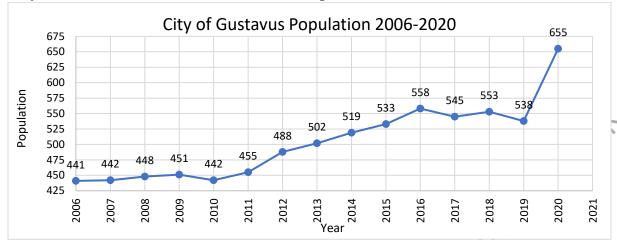

funding of this program is uncertain as the Governor has vetoed full funding for this program in the past. However, the Legislature did take up the CAP in the spring FY22 session and the program was funded. Also, although not yet certified, the 2020 Census established population for Gustavus at 655, a significant increase from 2022. Expectations for CAP funding are high, but dependent on the State's FY23 revenue.