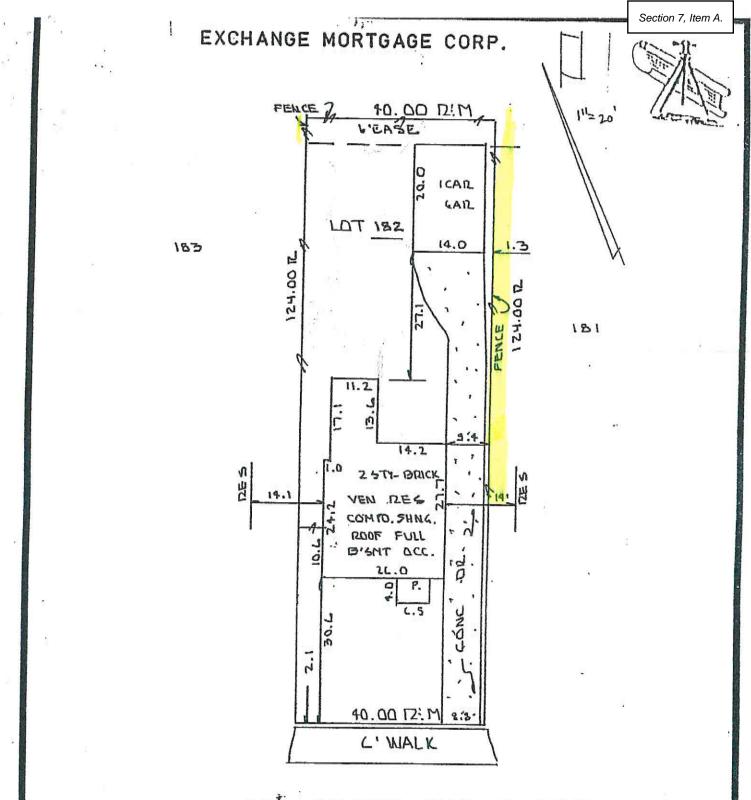

The Petitioner is requesting to install 87 feet of 6' solid fence along the east yard, which is noncompliant with Section 8-279(12) of the City Code. The Petitioner is requesting to install a solid fence to match the existing fence previously installed in 2006 on the west side of the property as part of a Settlement Agreement with a neighbor.

Because special circumstances exist, specifically the fence will match a solid fence currently installed on the west side of the rear yard, the Building Official recommends approval of the variance.

Prerogative of the City Council to grant a fence variance for 2016 Country Club to permit installation of 6' solid fence along the east rear yard due to special circumstances that exist, to match an existing solid fence on the west side of the rear yard, and that installation of the fence be complete by September 2022.