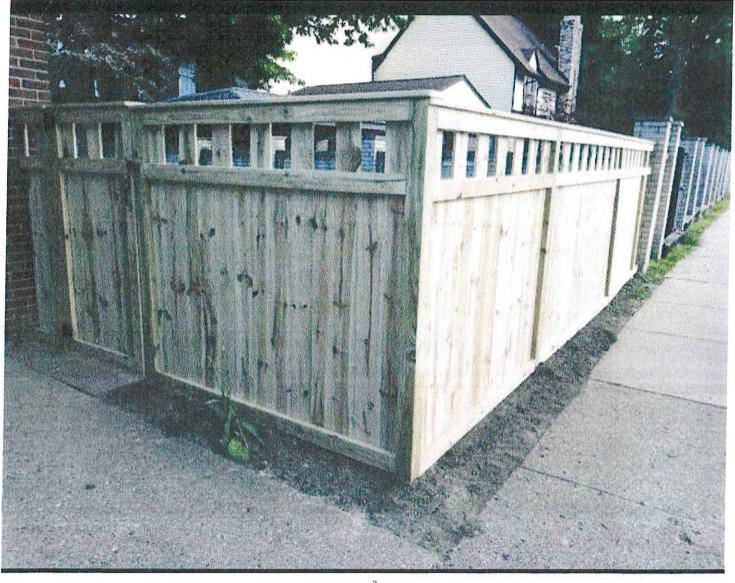

The Petitioner is requesting to install 87 feet of 6' solid fence along the east yard, which is noncompliant with Section 8-279(12) of the City Code. The Petitioner is requesting to install a solid fence to match the existing fence previously installed in 2006 on the west side of the property as part of a Settlement Agreement with a neighbor.

Because special circumstances exist, specifically the fence will match a solid fence currently installed on the west side of the rear yard, the Building Official recommends approval of the variance.

Prerogative of the City Council to grant a fence variance for 2016 Country Club to permit installation of 6' solid fence along the east rear yard due to special circumstances that exist, to match an existing solid fence on the west side of the rear yard, and that installation of the fence be complete by September 2022.