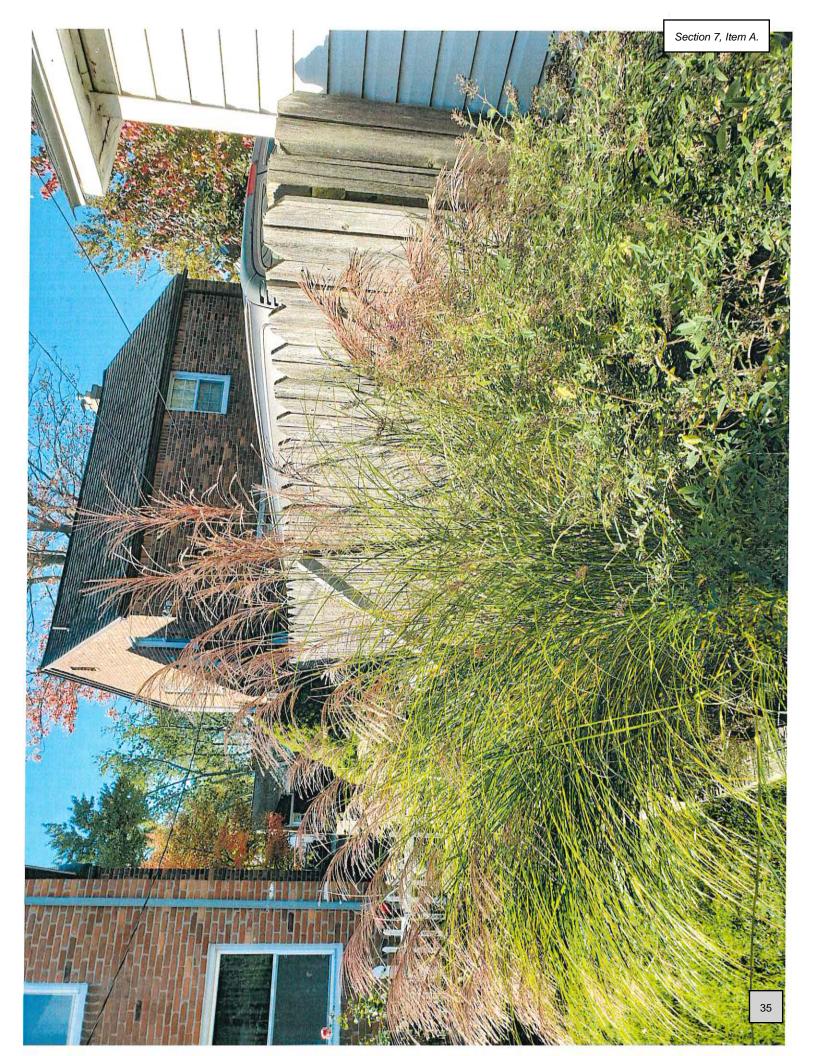

The Petitioner is requesting to install 87 feet of 6' solid fence along the east yard, which is noncompliant with Section 8-279(12) of the City Code. The Petitioner is requesting to install a solid fence to match the existing fence previously installed in 2006 on the west side of the property as part of a Settlement Agreement with a neighbor.

Because special circumstances exist, specifically the fence will match a solid fence currently installed on the west side of the rear yard, the Building Official recommends approval of the variance.

Prerogative of the City Council to grant a fence variance for 2016 Country Club to permit installation of 6' solid fence along the east rear yard due to special circumstances that exist, to match an existing solid fence on the west side of the rear yard, and that installation of the fence be complete by September 2022.