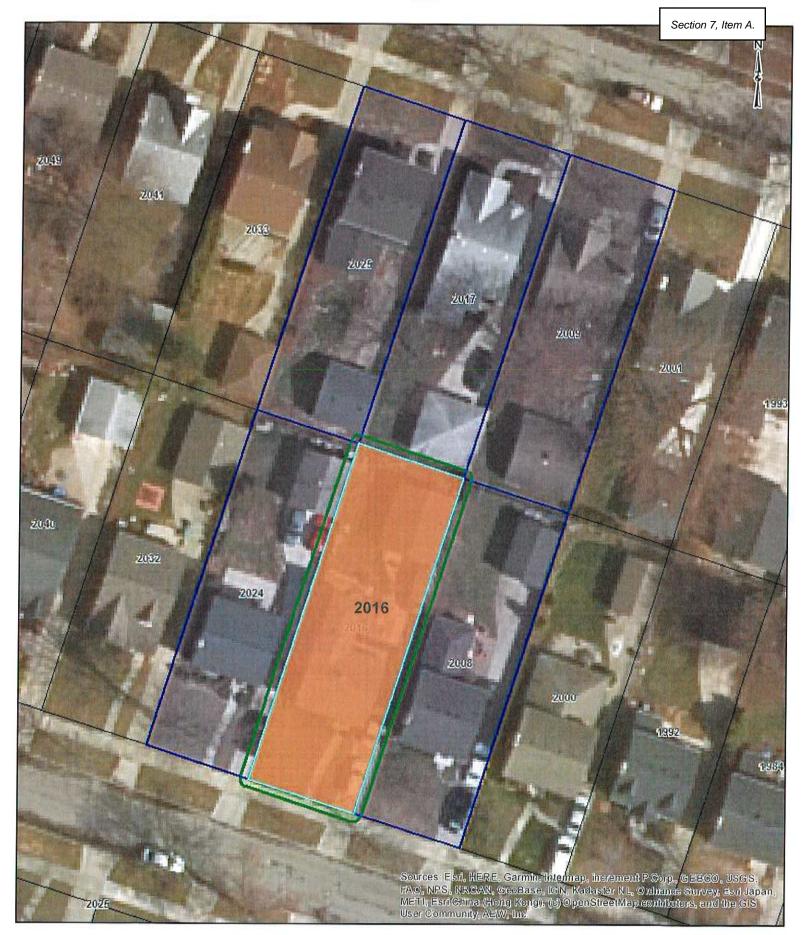

## 7. PUBLIC HEARING

- A. Fence Variance: Pamela Paris, 2016 Country Club
  - 1. Letter 10/19/21 Pamela Paris, Michael Barnwell
  - 2. Application for Fence 10/01/21
  - 3. Photos (2)
  - 4. Mortgage Survey 07/18/95
  - 5. Memo 11/01/21 Building Inspector
  - 6. Photos (3)
  - 7. Building Permit No. PB050983 01/11/06
  - 8. Application for Fence Permit Received 12/12/05
  - 9. Letter Received 12/12/05 Pam Barnwell
  - 10. Mortgage Survey 07/18/95

- 16. Memo 10/28/21 Director of Public Services
- 17. Affidavit of Property Owners Notified 11/05/21
- 18. Aerial Views (2)

Item 7 <u>PUBLIC HEARING</u>

Item 7A <u>FENCE VARIANCE: PAMELA PARIS, 2016 COUNTRY CLUB</u> Open the Public Hearing. Receive and place on file all communications pertaining to this request. Hear any comments, first in support of, second in opposition to, the request from the audience. Close the Public Hearing.

The Petitioner is requesting to install 87 feet of 6' solid fence along the east yard, which is noncompliant with Section 8-279(12) of the City Code. The Petitioner is requesting to install a solid fence to match the existing fence previously installed in 2006 on the west side of the property as part of a Settlement Agreement with a neighbor.

Because special circumstances exist, specifically the fence will match a solid fence currently installed on the west side of the rear yard, the Building Official recommends approval of the variance.

Prerogative of the City Council to grant a fence variance for 2016 Country Club to permit installation of 6' solid fence along the east rear yard due to special circumstances that exist, to match an existing solid fence on the west side of the rear yard, and that installation of the fence be complete by September 2022.