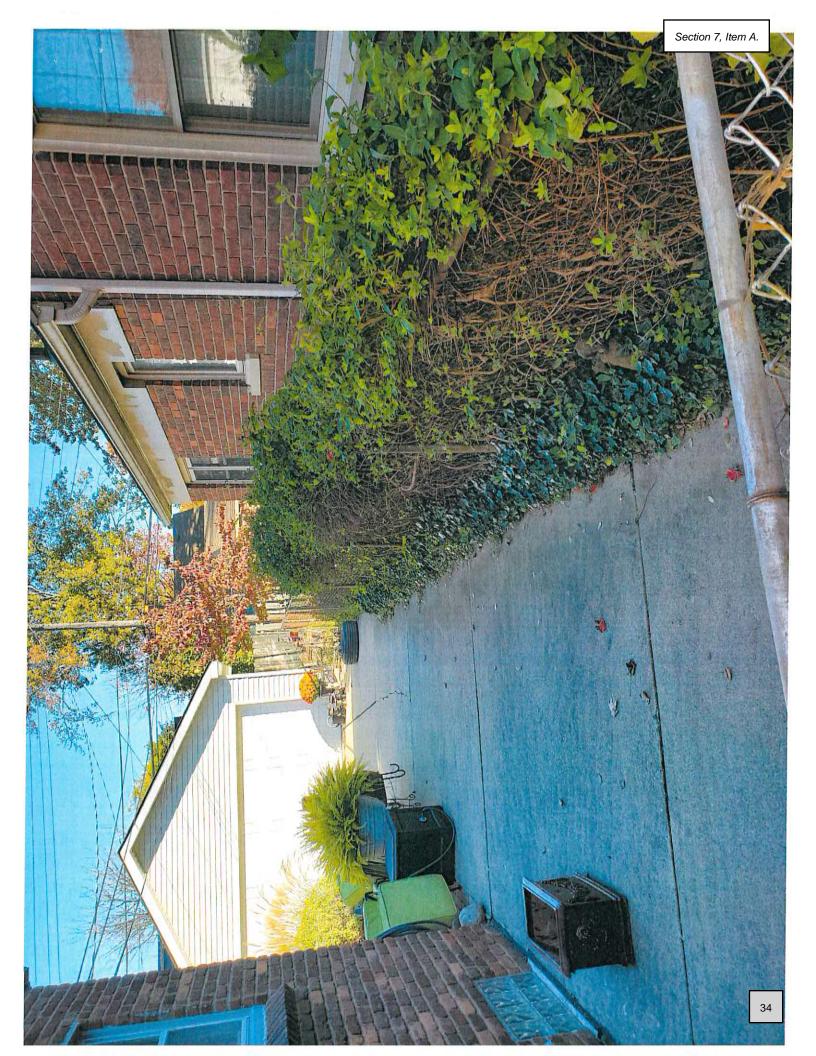

The Petitioner is requesting to install 87 feet of 6' solid fence along the east yard, which is noncompliant with Section 8-279(12) of the City Code. The Petitioner is requesting to install a solid fence to match the existing fence previously installed in 2006 on the west side of the property as part of a Settlement Agreement with a neighbor.

Because special circumstances exist, specifically the fence will match a solid fence currently installed on the west side of the rear yard, the Building Official recommends approval of the variance.

Prerogative of the City Council to grant a fence variance for 2016 Country Club to permit installation of 6' solid fence along the east rear yard due to special circumstances that exist, to match an existing solid fence on the west side of the rear yard, and that installation of the fence be complete by September 2022.