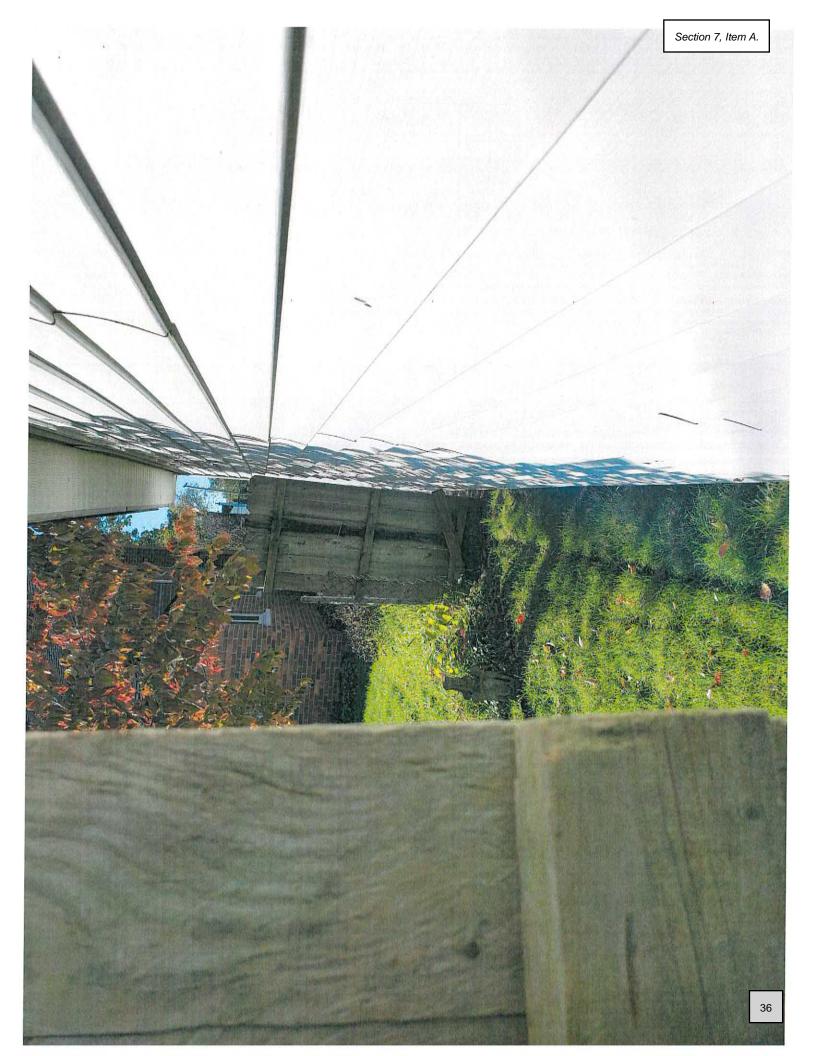

The Petitioner is requesting to install 87 feet of 6' solid fence along the east yard, which is noncompliant with Section 8-279(12) of the City Code. The Petitioner is requesting to install a solid fence to match the existing fence previously installed in 2006 on the west side of the property as part of a Settlement Agreement with a neighbor.

Because special circumstances exist, specifically the fence will match a solid fence currently installed on the west side of the rear yard, the Building Official recommends approval of the variance.

Prerogative of the City Council to grant a fence variance for 2016 Country Club to permit installation of 6' solid fence along the east rear yard due to special circumstances that exist, to match an existing solid fence on the west side of the rear yard, and that installation of the fence be complete by September 2022.