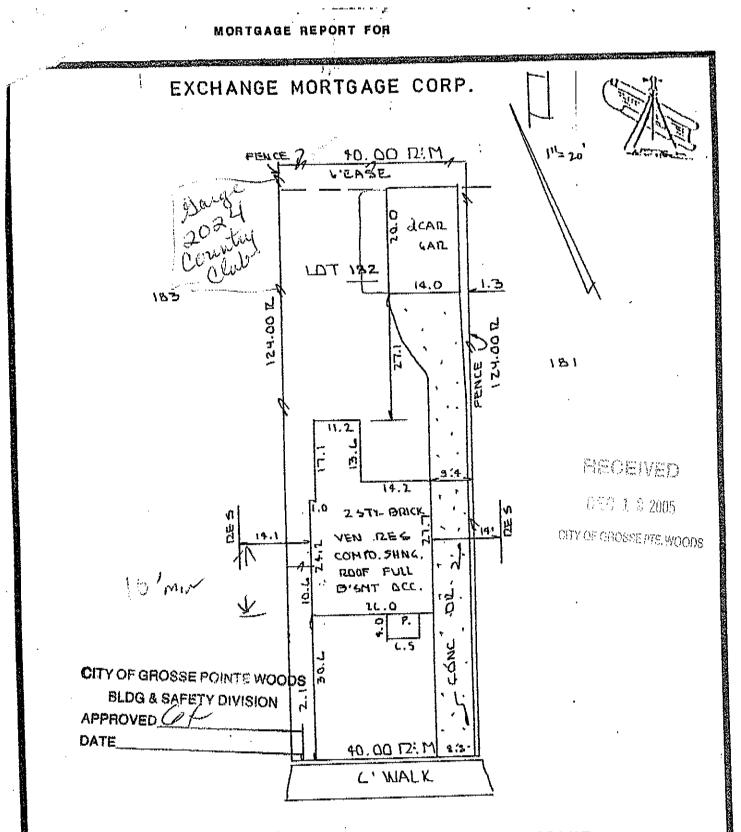

The Petitioner is requesting to install 87 feet of 6' solid fence along the east yard, which is noncompliant with Section 8-279(12) of the City Code. The Petitioner is requesting to install a solid fence to match the existing fence previously installed in 2006 on the west side of the property as part of a Settlement Agreement with a neighbor.

Because special circumstances exist, specifically the fence will match a solid fence currently installed on the west side of the rear yard, the Building Official recommends approval of the variance.

Prerogative of the City Council to grant a fence variance for 2016 Country Club to permit installation of 6' solid fence along the east rear yard due to special circumstances that exist, to match an existing solid fence on the west side of the rear yard, and that installation of the fence be complete by September 2022.