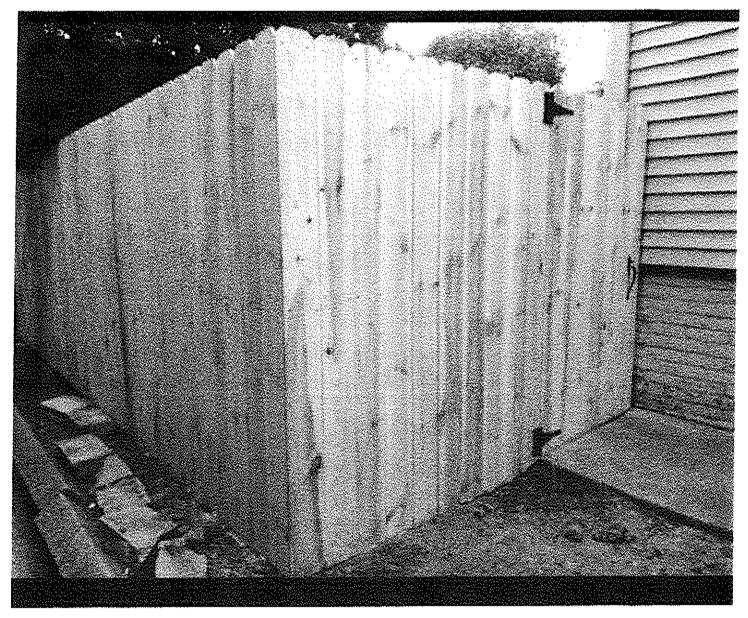

The Petitioner is requesting to install 87 feet of 6' solid fence along the east yard, which is noncompliant with Section 8-279(12) of the City Code. The Petitioner is requesting to install a solid fence to match the existing fence previously installed in 2006 on the west side of the property as part of a Settlement Agreement with a neighbor.

Because special circumstances exist, specifically the fence will match a solid fence currently installed on the west side of the rear yard, the Building Official recommends approval of the variance.

Prerogative of the City Council to grant a fence variance for 2016 Country Club to permit installation of 6' solid fence along the east rear yard due to special circumstances that exist, to match an existing solid fence on the west side of the rear yard, and that installation of the fence be complete by September 2022.