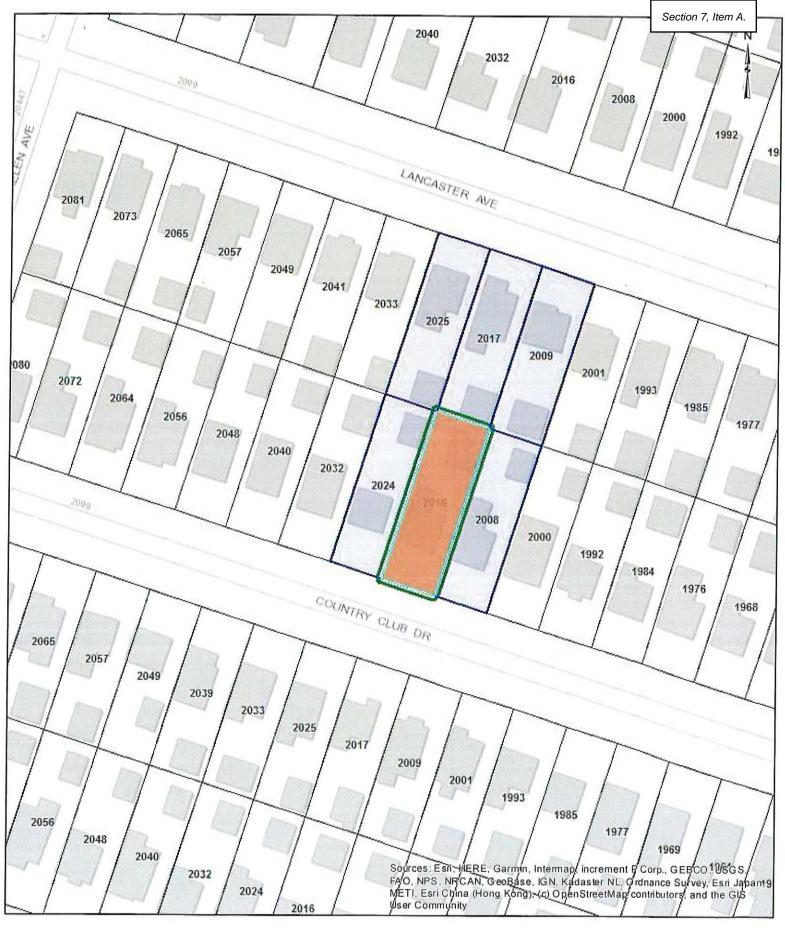

## 7. PUBLIC HEARING

- A. Fence Variance: Pamela Paris, 2016 Country Club
  - 1. Letter 10/19/21 Pamela Paris, Michael Barnwell
  - 2. Application for Fence 10/01/21
  - 3. Photos (2)
  - 4. Mortgage Survey 07/18/95
  - 5. Memo 11/01/21 Building Inspector
  - 6. Photos (3)
  - 7. Building Permit No. PB050983 01/11/06
  - 8. Application for Fence Permit Received 12/12/05
  - 9. Letter Received 12/12/05 Pam Barnwell
  - 10. Mortgage Survey 07/18/95

- 16. Memo 10/28/21 Director of Public Services
- 17. Affidavit of Property Owners Notified 11/05/21
- 18. Aerial Views (2)

Item 7 <u>PUBLIC HEARING</u>

Item 7A <u>FENCE VARIANCE: PAMELA PARIS, 2016 COUNTRY CLUB</u> Open the Public Hearing. Receive and place on file all communications pertaining to this request. Hear any comments, first in support of, second in opposition to, the request from the audience. Close the Public Hearing.

The Petitioner is requesting to install 87 feet of 6' solid fence along the east yard, which is noncompliant with Section 8-279(12) of the City Code. The Petitioner is requesting to install a solid fence to match the existing fence previously installed in 2006 on the west side of the property as part of a Settlement Agreement with a neighbor.

Because special circumstances exist, specifically the fence will match a solid fence currently installed on the west side of the rear yard, the Building Official recommends approval of the variance.

Prerogative of the City Council to grant a fence variance for 2016 Country Club to permit installation of 6' solid fence along the east rear yard due to special circumstances that exist, to match an existing solid fence on the west side of the rear yard, and that installation of the fence be complete by September 2022.