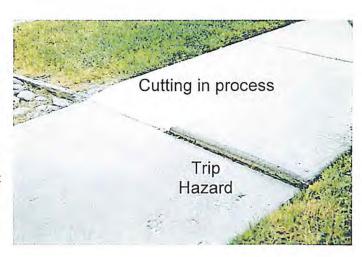

#### **Precision Concrete Cutting**

Precision Concrete Cutting (PCC) has been removing trip hazards from uneven sidewalks and other concrete walkways across the nation for over 25 years. As the industry leader in technology and price, PCC can reduce liability associated with uneven sidewalk and help meet ADA compliance with a method more effective and less expensive than alternatives. PCC utilizes its patented tools and processes that it has developed and refined for trip hazard removal. Not only is trip hazard removal the specialty of PCC... it's the only thing we do. PCC has dozens of locations across the country. Precision Concrete, Inc. is the locally licensed business unit serving Michigan, Indiana, Central Illinois, and Missouri that leverages the proven tools, process, and training to provide this service.

### The Advantage

The Precision Concrete Cutting (PCC) service removes the entire trip hazard from side to side on the entire sidewalk while other methods of repair often leave a portion of the trip hazard. Not only can PCC reach the edges of every sidewalk, we can remove trip hazards from virtually any angle and at any location. Trip hazards caused by cracked concrete or located in hard-to-reach places such as in gutters or adjacent to a wall, post, or railing will be eliminated without any damage to nearby impediments. There is no other process of trip hazard removal available with the quality, flexibility, and diversity as that of PCC.

#### Scope and Cost

Precision Concrete Cutting (PCC) is proposing a SAW CUT solution (NOT GRINDING) for the City of Grosse Pointe Woods to remove sidewalk trip hazards on contiguous walkways located along Vernier Rd, Grosse Pointe Woods. PCC would typically bill for this project at the rate of \$58 per Inch Foot (defined as the average inch height of the trip hazard x linear feet of the hazard). However, PCC will offer a municipal project rate of \$44/IF. For this project, PCC will perform 682 IF of trip hazard removal (up to the established project budget). It is estimated this project will resolve over 544 sidewalk trip hazards. Billing will be based on actual work performed, up to the approved project budget of \$30,000.

The scope of the sidewalk trip hazards is defined as a differential in the walkway of .5" high but less than or equal to 1.5" high. Trip hazards will be eliminated leaving a maximum running slope (ramp) of 1:12 as permitted to meet ADA requirements. The work will be performed on City sidewalks in the project areas as prioritized by the City.