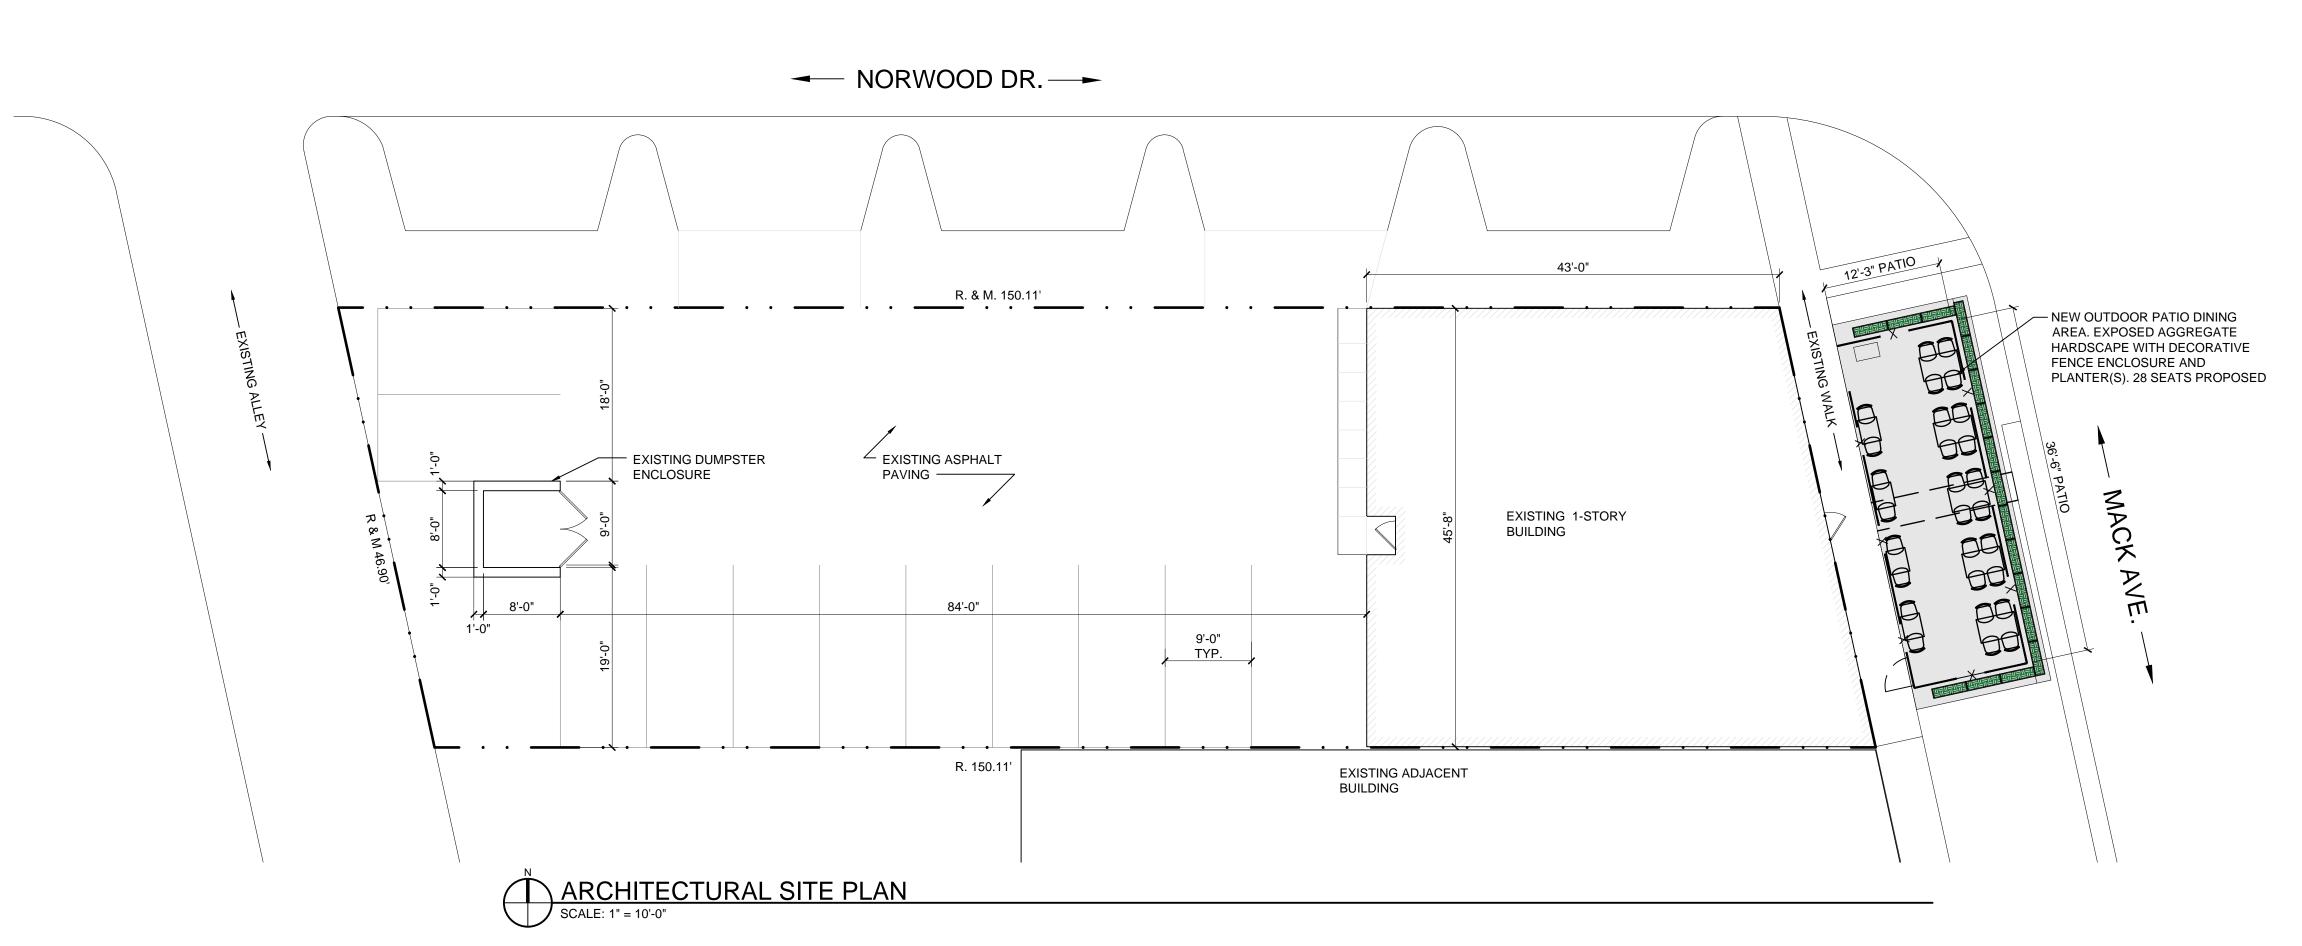

### A. Quota Liquor License Issues

- 1) Revised Site Plan 20195 Mack Ave. (Lola's Tacos)
- 2) Revised Floor Plan 20195 Mack Ave. (Lola's Tacos)
- 3) Letter 09/30/24 City Attorney Walling
- 4) MCL 436.1531 excerpt
- 5) Liquor Licenses for Redevelopment Fact Sheet (Michigan Municipal League)
- 6) Local Government Approval Form LCC-106
- 7) New On-Premises Redevelopment or Development district License Questionnaire Form LCC-109b
- 8) City Ordinance Section 4-24 (Application and review procedures) & Section 4-30 (Additional Restrictions on Licenses)
- B. Appointment of Members to the Grosse Pointe Woods 75th Anniversary Committee