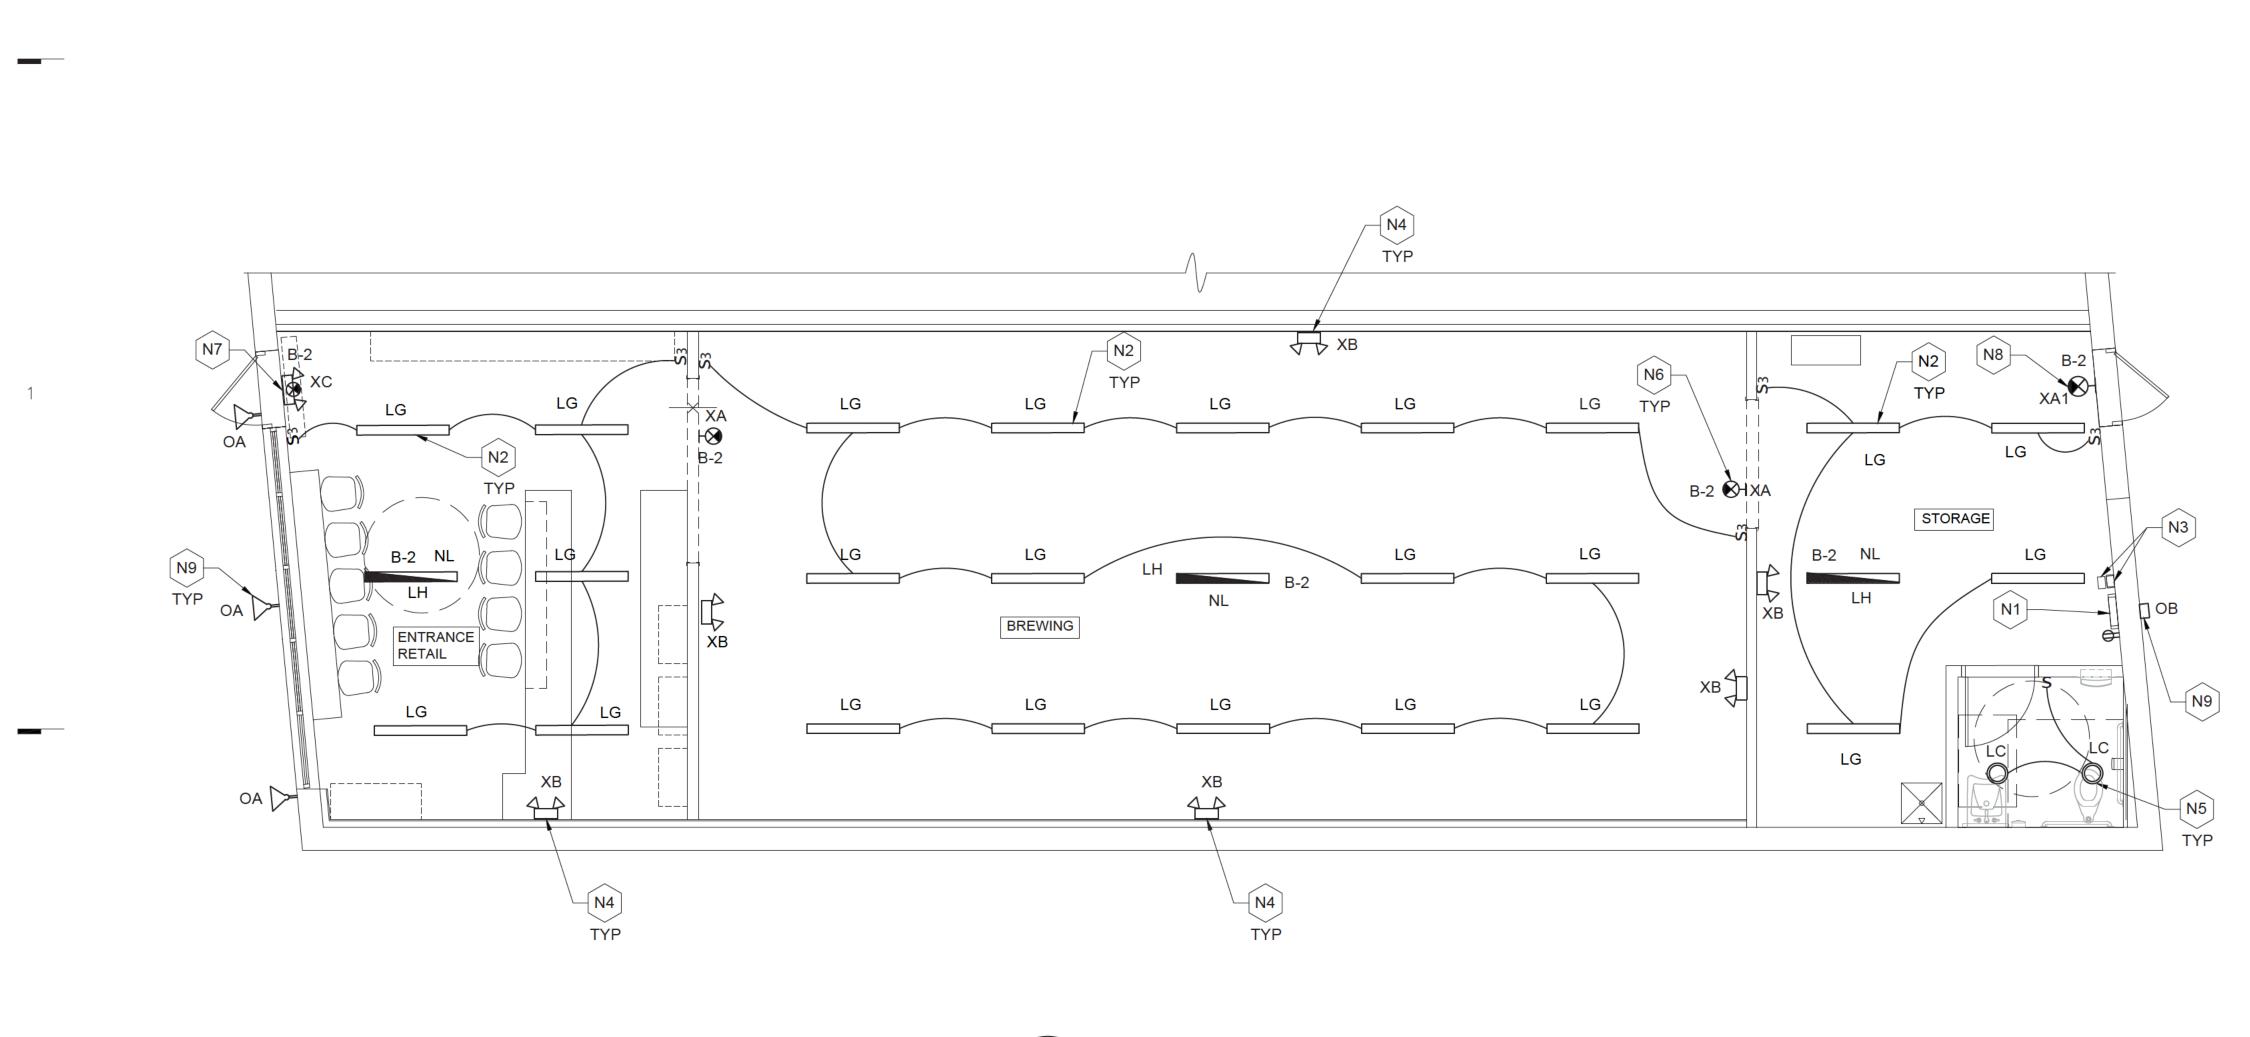

The brewing equipment, according to the plans, will be wholly contained inside of the existing building. The interior will also have a small tasting area.

The building has been operating as some type of a commercial use since 1940, most recently as an electronics store and a pharmacy.

The property is currently zoned C - Commercial, and the proposed use is a permitted use per Sections 50-370 (2) and 50-370 (7) of the city code. Parking is also compliant with Section 50-530 of the code.

The proposed hours of operation, as presented in the supplemental documentation are as follows:

Sunday - Closed (production day) Monday - Closed (production day) Tuesday - By Appointment (production day) Wednesday - 5 PM to 9 PM Thursday - By Appointment Friday - 5 PM to 9 PM Saturday - 11 AM to 4 PM