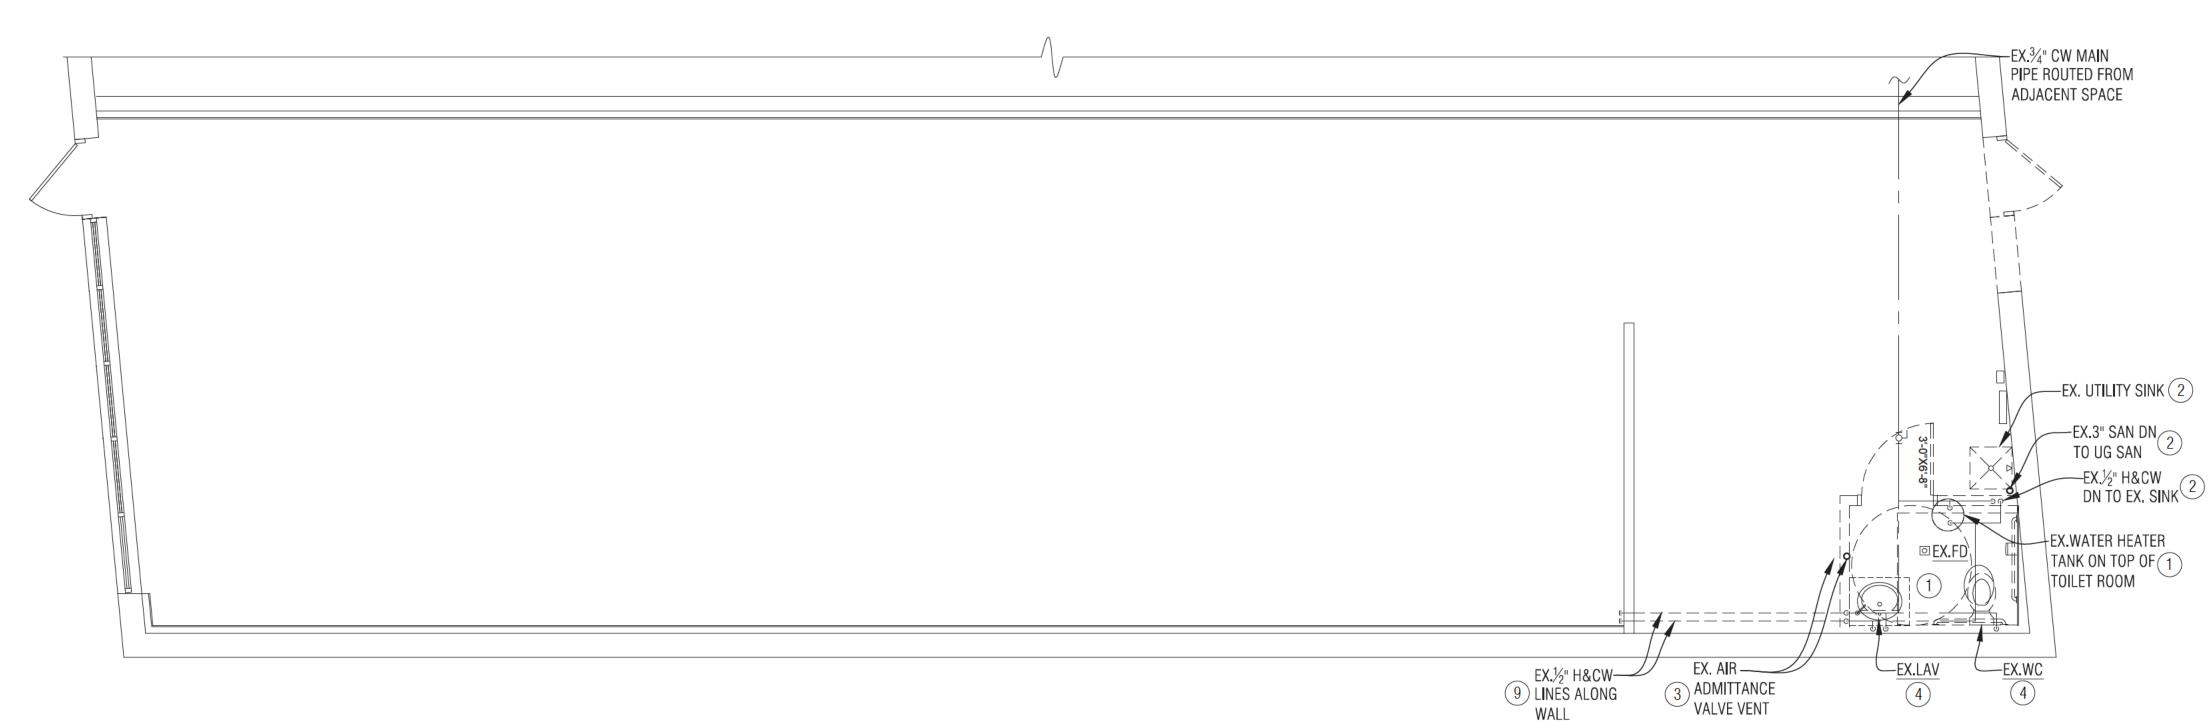

# CITY OF GROSSE POINTE WOODS BUILDING OFFICIAL MEMORDANDUM

DATE: January 31, 2022

TO: Mayor and City Council

FROM: Gene Tutag, Building Official

SUBJECT: 20746 Mack Avenue, Someday Brewing, LLC

I have reviewed the application, supporting documents and correspondence regarding the proposed establishment of a Micro-Brewery and Meadery at 20746 Mack.

The brewing equipment, according to the plans, will be wholly contained inside of the existing building. The interior will also have a small tasting area.

The building has been operating as some type of a commercial use since 1940, most recently as an electronics store and a pharmacy.

The property is currently zoned C - Commercial, and the proposed use is a permitted use per Sections 50-370 (2) and 50-370 (7) of the city code. Parking is also compliant with Section 50-530 of the code.