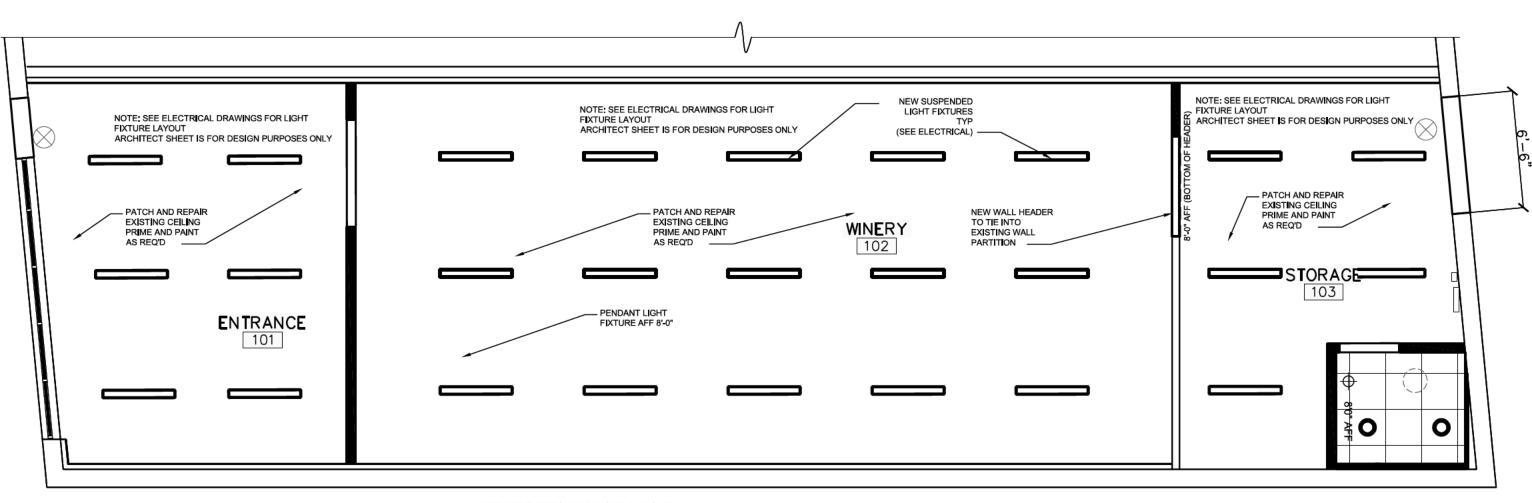

DULE, KEYS, AND PARTS MANUAL AS PART OF PROJECT CLOSE-OUT DOCUMENTS. FOR OWNER'S PERMANENT RECORDS, PROVIDE TWO SETS OF THE FOLLOWING ITEMS OF MANUFACTURER'S LITERATURE: TECHNICAL DATA SHEETS OF EACH ITEM USED FOR THE PROJECT, SERVICE AND PARTS MANUALS, AND NAME OF LOCAL REPRESENTATIVE TO BE CONTACTED IN THE EVENT OF NEED OF FIELD SERVICE OR CONSULTATION.



| PERMIT SET           | 10/11/21 |
|----------------------|----------|
| 90% CD CLIENT REVIEW | 8/30/21  |
| CLIENT REVIEW        | 12/23/20 |
| REVISION             | DATE     |
| SEAL:                |          |

SHEET TITLE:

ELEVATIONS

Date: 09.20.21

Project Number:

SHEET NUMBER:

A102

EXISTING MASONRY NEW MASONRY ABOVE AS REQUIRED PAN FLASHING DRAINAGE MAT SST FLASHING DRIP EDGE WITH WEEP TABS KEEP TABS FLUSH WITH WALL.

D





NOTE: SEE ELECTRICAL DRAWINGS FOR LIGHT FIXTURE LAYOUT ARCHITECT SHEET IS FOR DESIGN PURPOSES ONLY

# REFLECTED CEILING PLAN

PROJECT

SCALE: 3/16"=1'-0" REFERENCE LOCATIONS: A101

A102/

С

3

### A<sup>24 × 36</sup>

### **GENERAL CEILING NOTES**

#### ALL ABBREVIATIONS, MATERIALS AND SYMBOLS IN LEGENDS MAY OR MAY NOT BE USED.

- A. ALL CEILING ELEMENTS SHALL BE CENTERED IN TILE, UNLESS NOTED OTHERWISE.
- B. PROVIDE BACKING AND/OR STRUCTURAL SUPPORT AS REQUIRED FOR CEILING MOUNTED FIXTURES (LIGHT FIXTURES, FANS, ETC.).
- C. ALL ABOVE CEILING SYSTEMS SHALL BE DESIGNED TO ACCOMMODATE CEILING HEIGHTS DOCUMENTED AND CEILING FIXTURES SPECIFIED.
- D. CEILING ELEMENTS (LIGHTING FIXTURES, MECHANICAL DIFFUSERS, SPRINKLER HEADS, ETC.) ARE SHOWN FOR LAYOUT AND DESIGN INTENT ONLY. REFER TO ENGIN