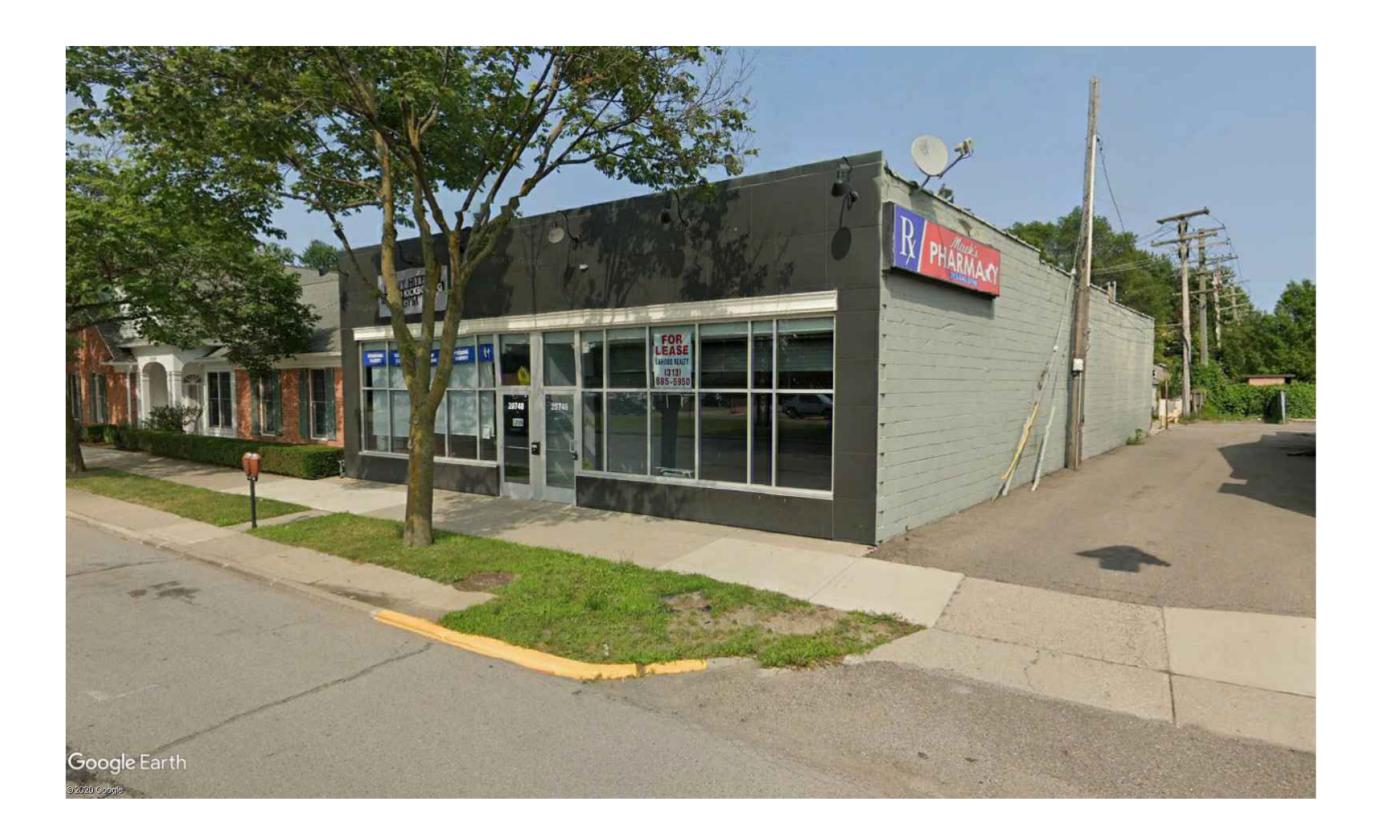

# 7. PUBLIC HEARING

- A. Public Hearing: Someday Brewing 20746 Mack Ave. Anthony Kilimas
  - 1. Memo 01/31/22 Building Official
  - 2. Form LCC-106a (Local Government Approval for On-Premises Tasting Room Permit)
  - 3. Memo 02/03/22 Director of Public Safety

#### Item 7 PUBLIC HEARING

Item 7A <u>SMALL WINE MAKER, MICROBREWER LICENSE AND ON-PREMISE TASTING</u> <u>ROOM PERMIT: ANTHONY KILIMAS, SOMEDAY BREWING, 20746 MACK AVE.</u> Open the Public Hearing. Receive and place on file all communications pertaining to this request. Hear any comments, first in support of, second in opposition to, the request from the audience. Close the Public Hearing.

According to the Building Official's memo dated January 31, 2022, Anthony Kilimas of Someday Brewing LLC, is proposing to open a Micro-Brewery and Meadery at 20746 Mack Avenue. The property is zoned C – Commercial, and the proposed use is a permitted per Sections 50-370 (2) and 50-370 (7) of the city code. Parking is compliant with Section 50-530 of the code. The proposed hours of operation are limited and will not have an impact on school traffic in the area.

# CITY OF GROSSE POINTE WOODS BUILDING OFFICIAL MEMORDANDUM

DATE: January 31, 2022

TO: Mayor and City Council

FROM: Gene Tutag, Building Official

SUBJECT: 20746 Mack Avenue, Someday Brewing, LLC

I have reviewed the application, supporting documents and correspondence regarding the proposed establishment of a Micro-Brewery and Meadery at 20746 Mack.

The brewing equipment, according to the plans, will be wholly contained inside of the existing building. The interior will also have a small tasting area.

The building has been operating as some type of a commercial use since 1940, most recently as an electronics store and a pharmacy.

The property is currently zoned C - Commercial, and the proposed use is a permitted use per Sections 50-370 (2) and 50-370 (7) of the city code. Parking is also compliant with Section 50-530 of the code.