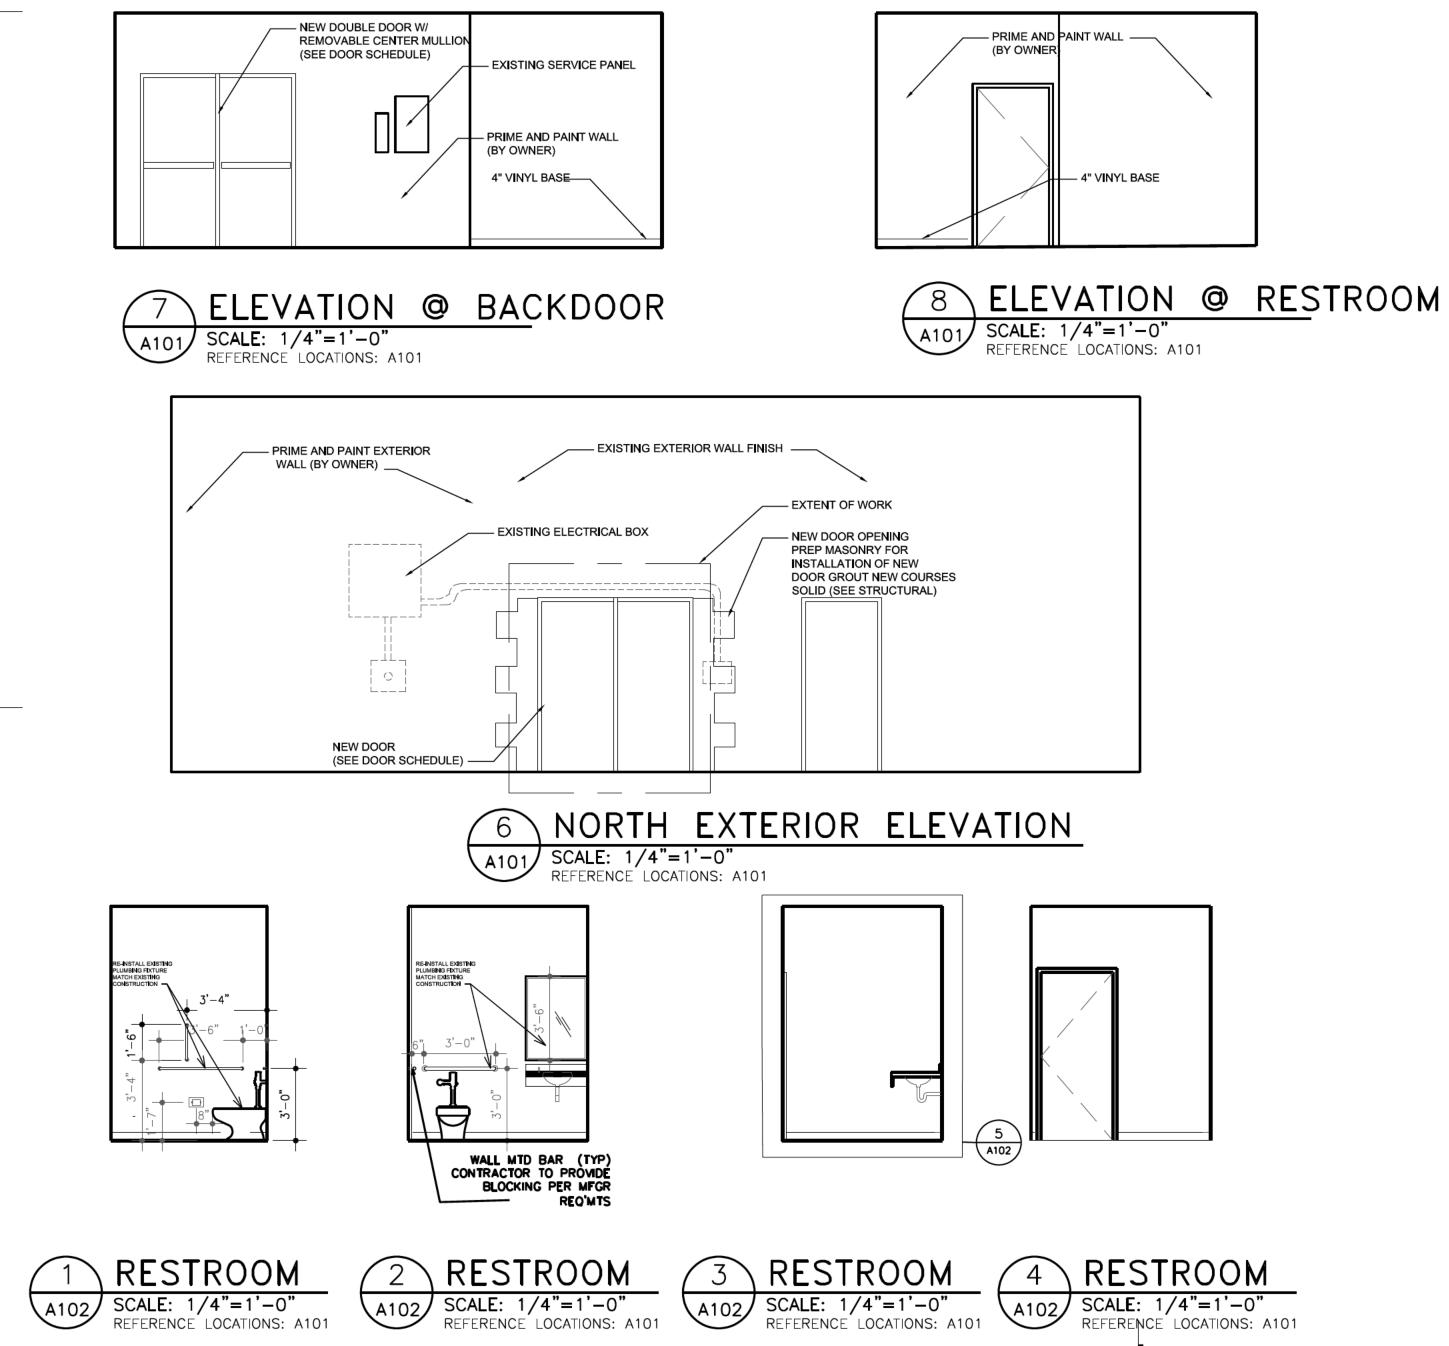

# CITY OF GROSSE POINTE WOODS BUILDING OFFICIAL MEMORDANDUM

DATE: January 31, 2022

TO: Mayor and City Council

FROM: Gene Tutag, Building Official

SUBJECT: 20746 Mack Avenue, Someday Brewing, LLC

I have reviewed the application, supporting documents and correspondence regarding the proposed establishment of a Micro-Brewery and Meadery at 20746 Mack.

The brewing equipment, according to the plans, will be wholly contained inside of the existing building. The interior will also have a small tasting area.

The building has been operating as some type of a commercial use since 1940, most recently as an electronics store and a pharmacy.

The property is currently zoned C - Commercial, and the proposed use is a permitted use per Sections 50-370 (2) and 50-370 (7) of the city code. Parking is also compliant with Section 50-530 of the code.