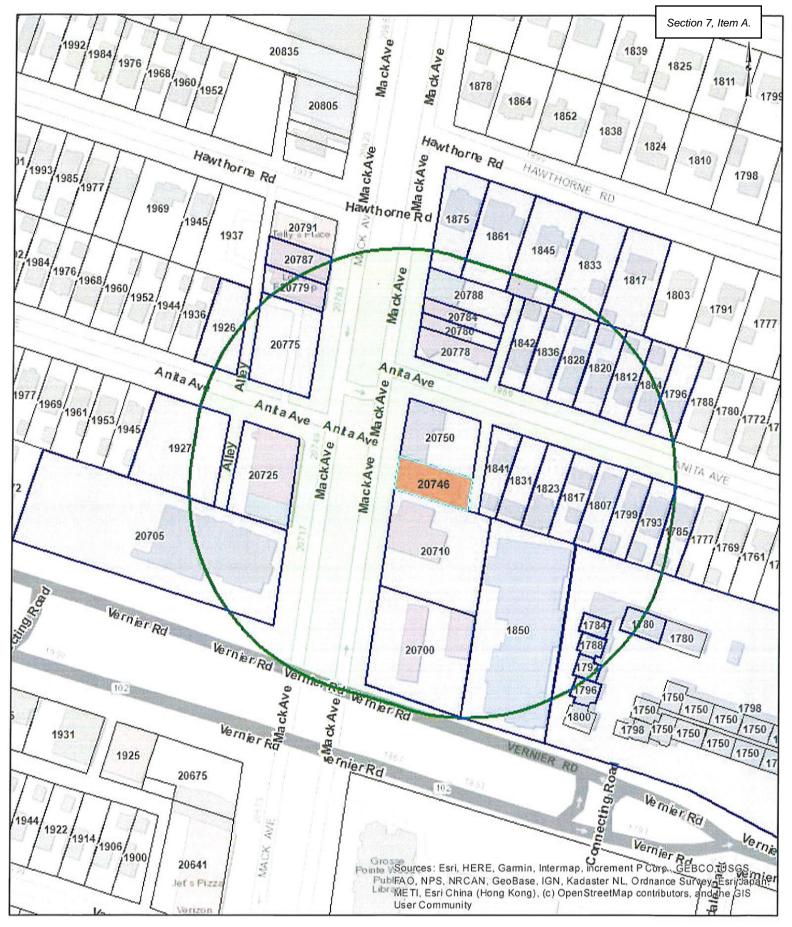

# 7. PUBLIC HEARING

- A. Public Hearing: Someday Brewing 20746 Mack Ave. Anthony Kilimas
  - 1. Memo 01/31/22 Building Official
  - 2. Form LCC-106a (Local Government Approval for On-Premises Tasting Room Permit)
  - 3. Memo 02/03/22 Director of Public Safety

According to the Building Official's memo dated January 31, 2022, Anthony Kilimas of Someday Brewing LLC, is proposing to open a Micro-Brewery and Meadery at 20746 Mack Avenue. The property is zoned C – Commercial, and the proposed use is a permitted per Sections 50-370 (2) and 50-370 (7) of the city code. Parking is compliant with Section 50-530 of the code. The proposed hours of operation are limited and will not have an impact on school traffic in the area.