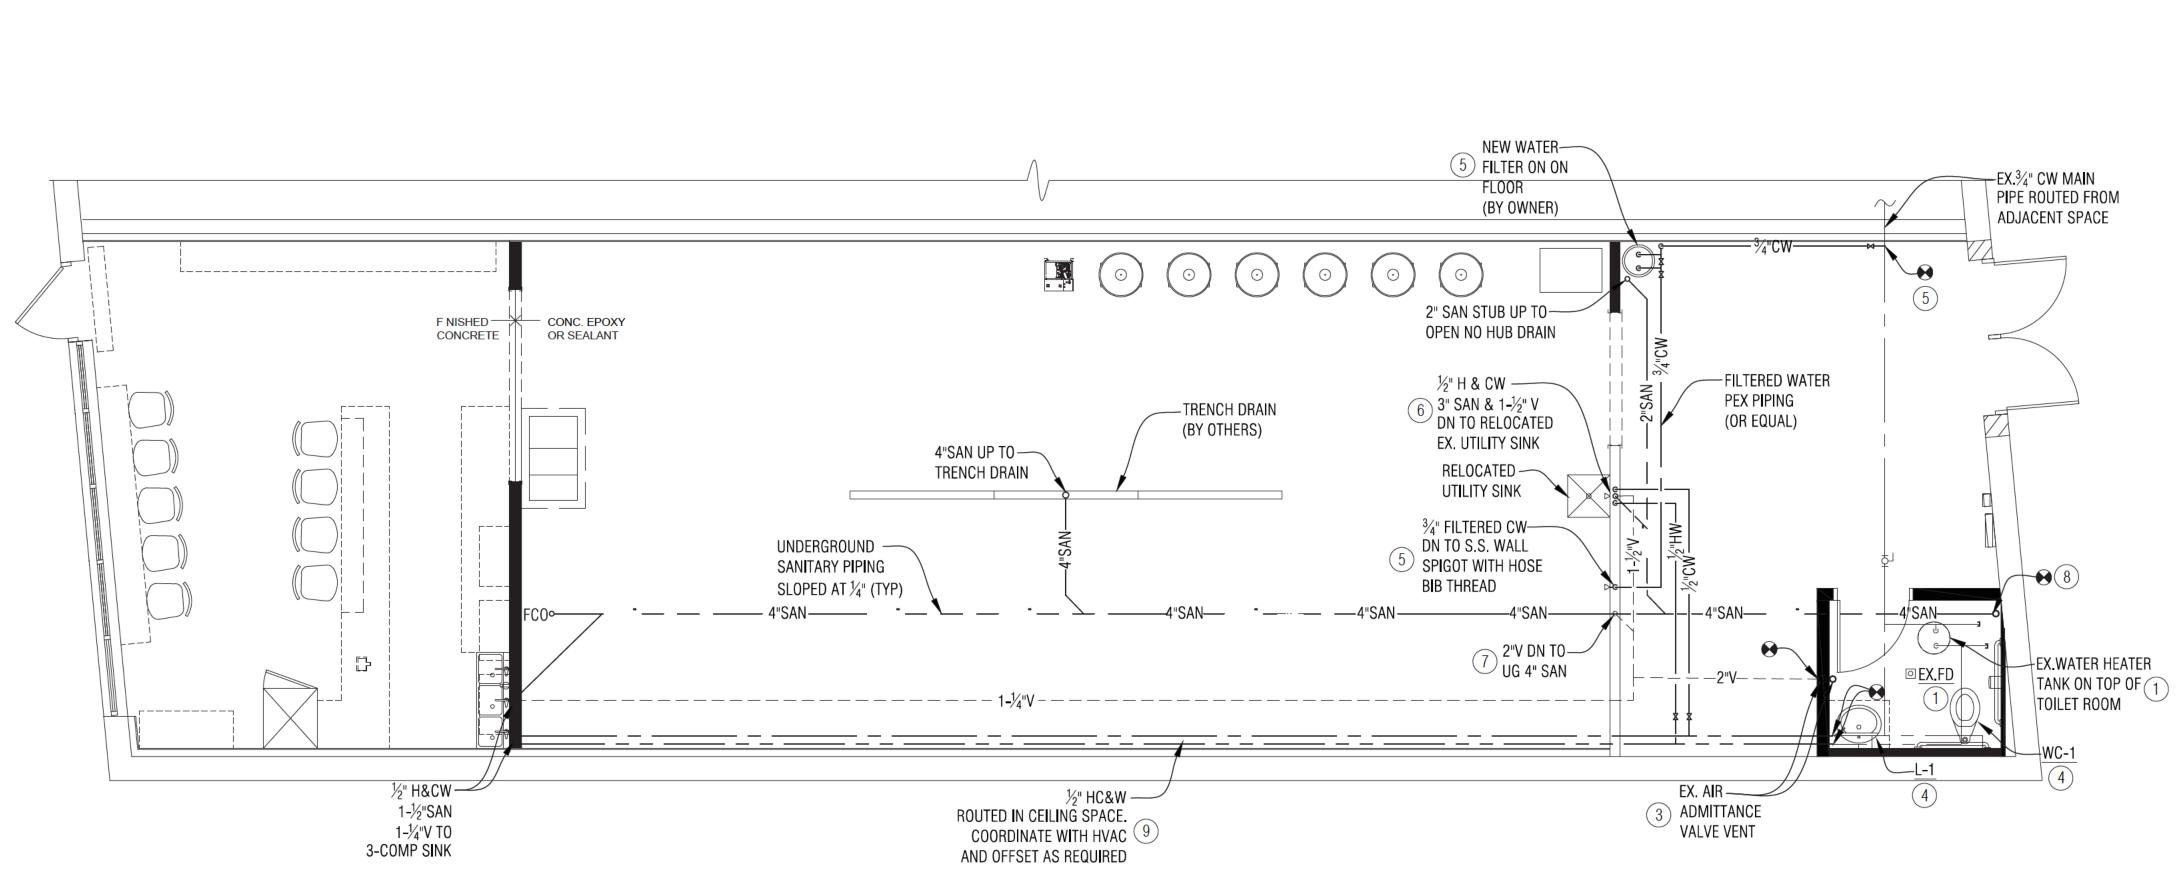

# CITY OF GROSSE POINTE WOODS BUILDING OFFICIAL MEMORDANDUM

DATE: January 31, 2022

TO: Mayor and City Council

FROM: Gene Tutag, Building Official

SUBJECT: 20746 Mack Avenue, Someday Brewing, LLC

I have reviewed the application, supporting documents and correspondence regarding the proposed establishment of a Micro-Brewery and Meadery at 20746 Mack.

The brewing equipment, according to the plans, will be wholly contained inside of the existing building. The interior will also have a small tasting area.

The building has been operating as some type of a commercial use since 1940, most recently as an electronics store and a pharmacy.

The property is currently zoned C - Commercial, and the proposed use is a permitted use per Sections 50-370 (2) and 50-370 (7) of the city code. Parking is also compliant with Section 50-530 of the code.