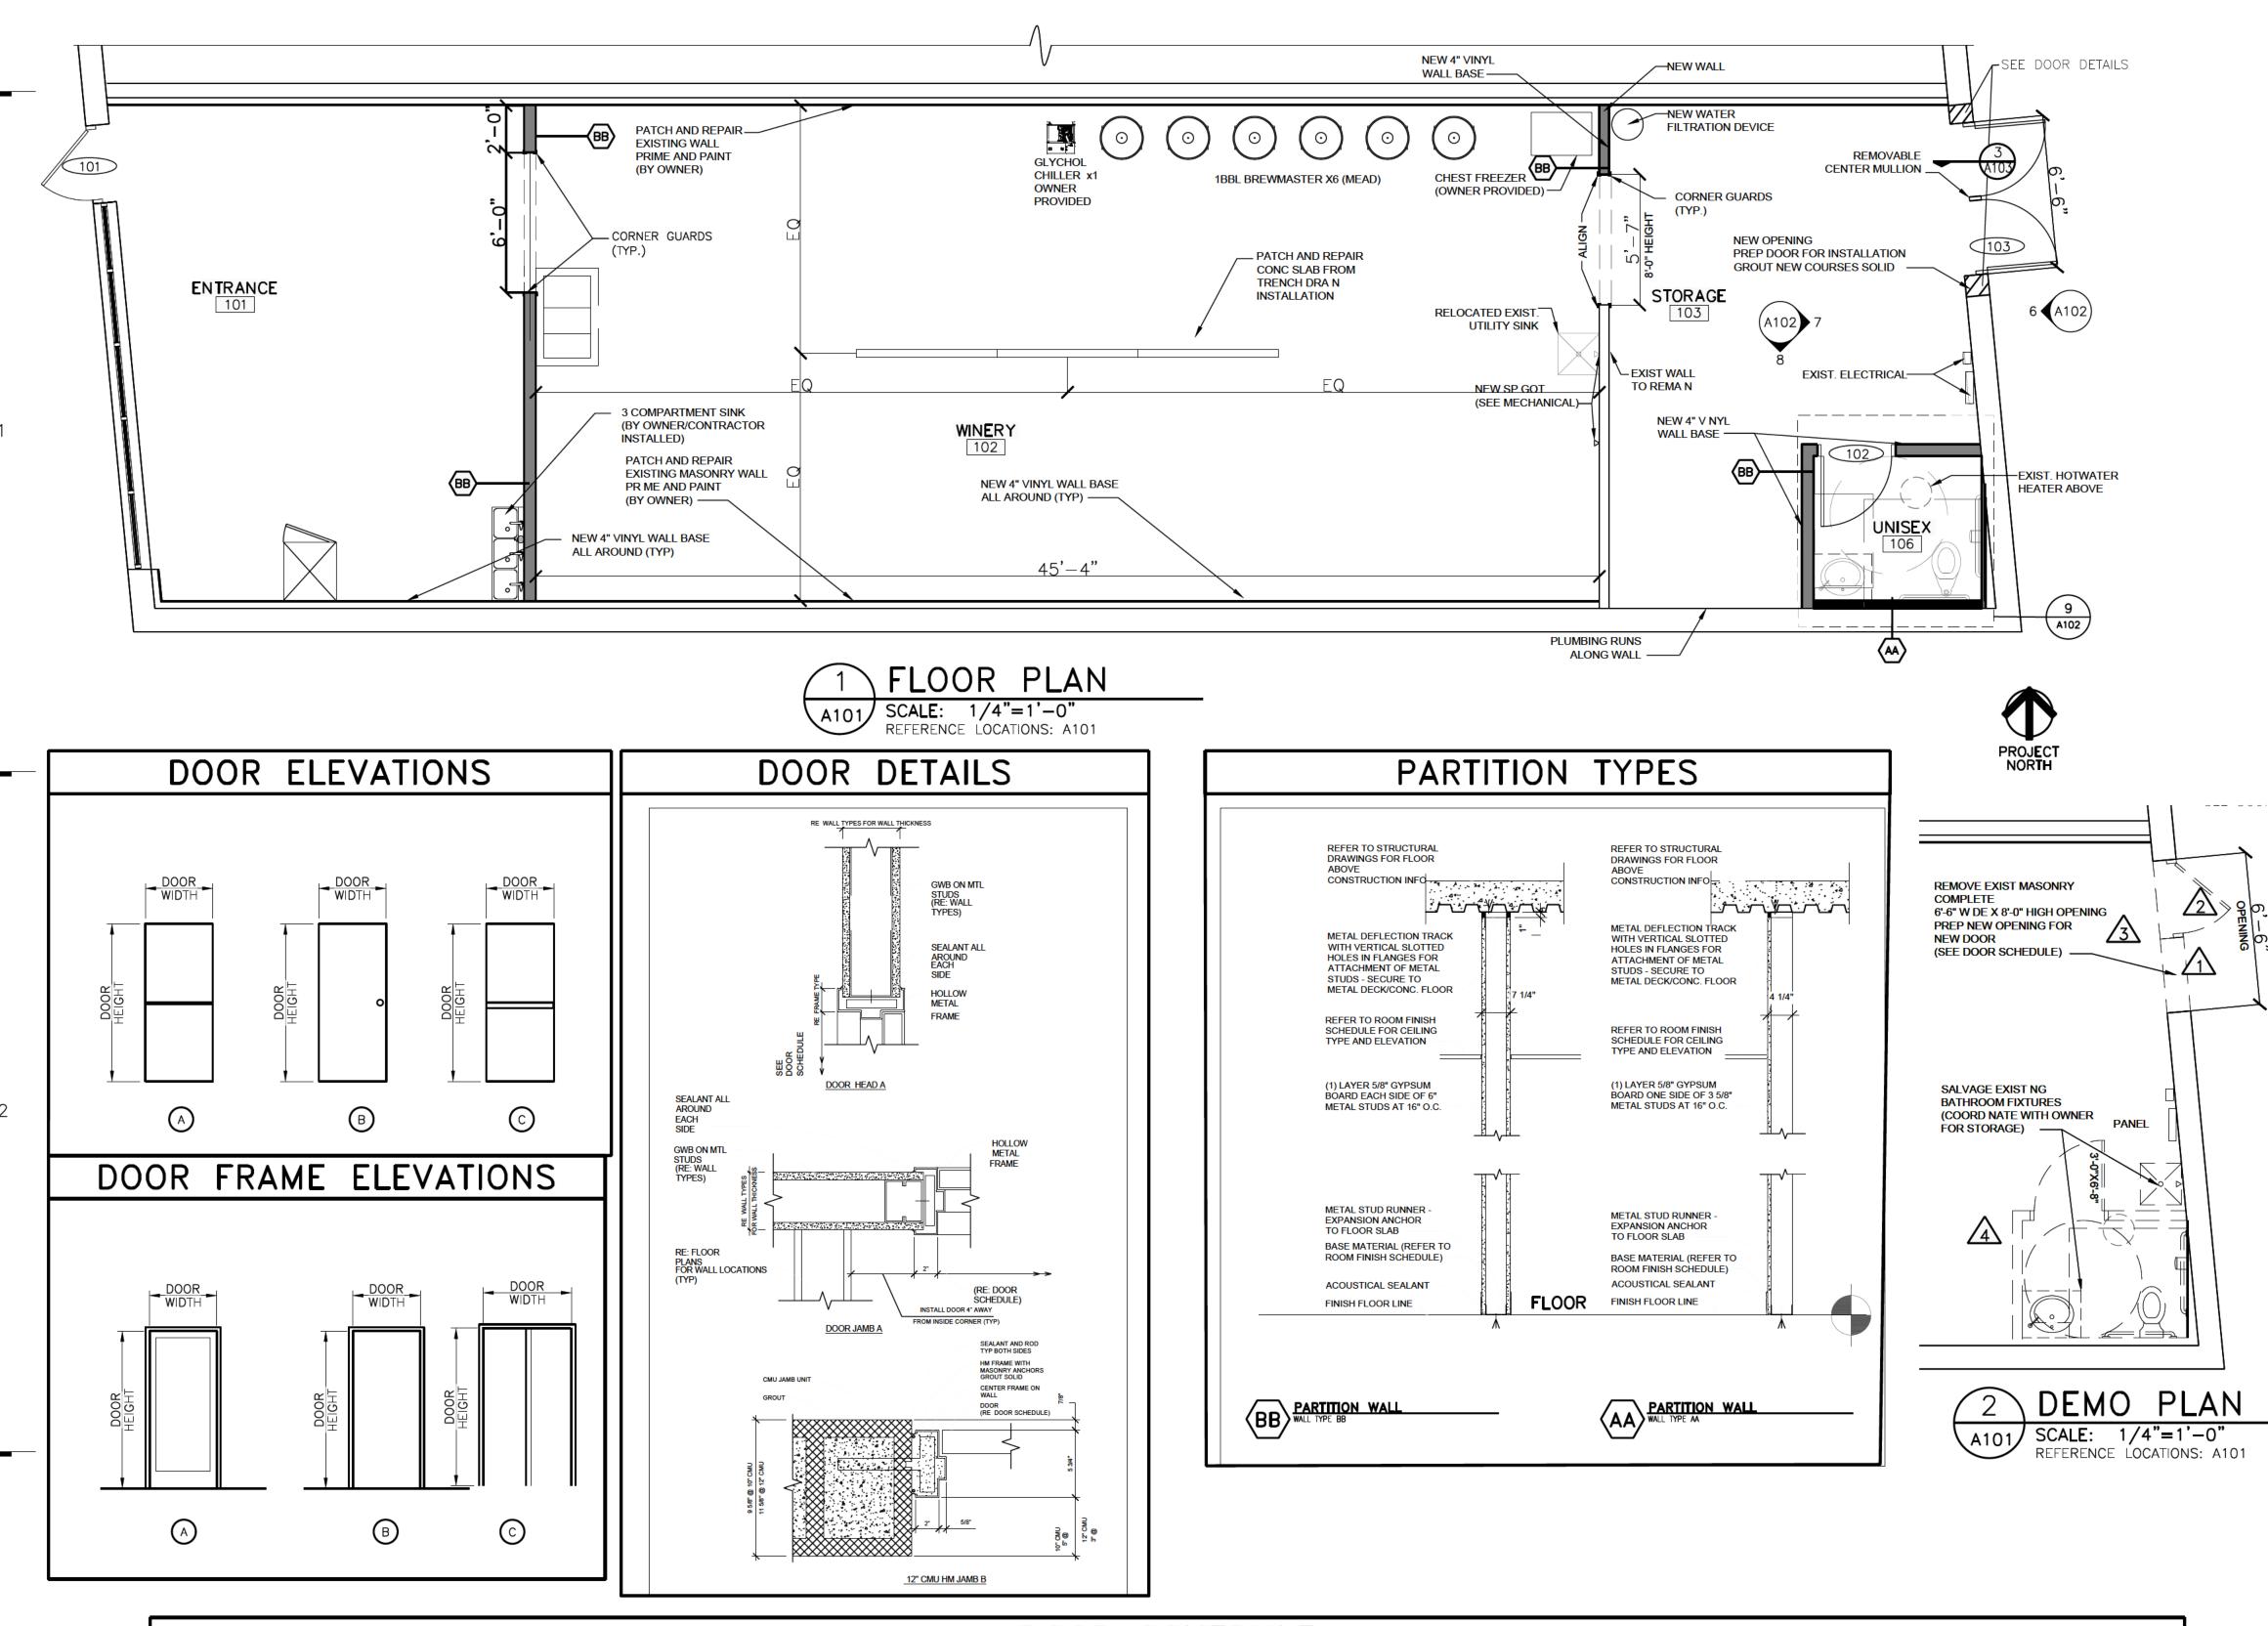

# CITY OF GROSSE POINTE WOODS BUILDING OFFICIAL MEMORDANDUM

DATE: January 31, 2022

TO: Mayor and City Council

FROM: Gene Tutag, Building Official

SUBJECT: 20746 Mack Avenue, Someday Brewing, LLC

I have reviewed the application, supporting documents and correspondence regarding the proposed establishment of a Micro-Brewery and Meadery at 20746 Mack.

The brewing equipment, according to the plans, will be wholly contained inside of the existing building. The interior will also have a small tasting area.

The building has been operating as some type of a commercial use since 1940, most recently as an electronics store and a pharmacy.

The property is currently zoned C - Commercial, and the proposed use is a permitted use per Sections 50-370 (2) and 50-370 (7) of the city code. Parking is also compliant with Section 50-530 of the code.

The proposed hours of operation, as presented in the supplemental documentation are as follows:

Sunday - Closed (production day) Monday - Closed (production day) Tuesday - By Appointment (production day) Wednesday - 5 PM to 9 PM Thursday - By Appointment Friday - 5 PM to 9 PM Saturday - 11 AM to 4 PM