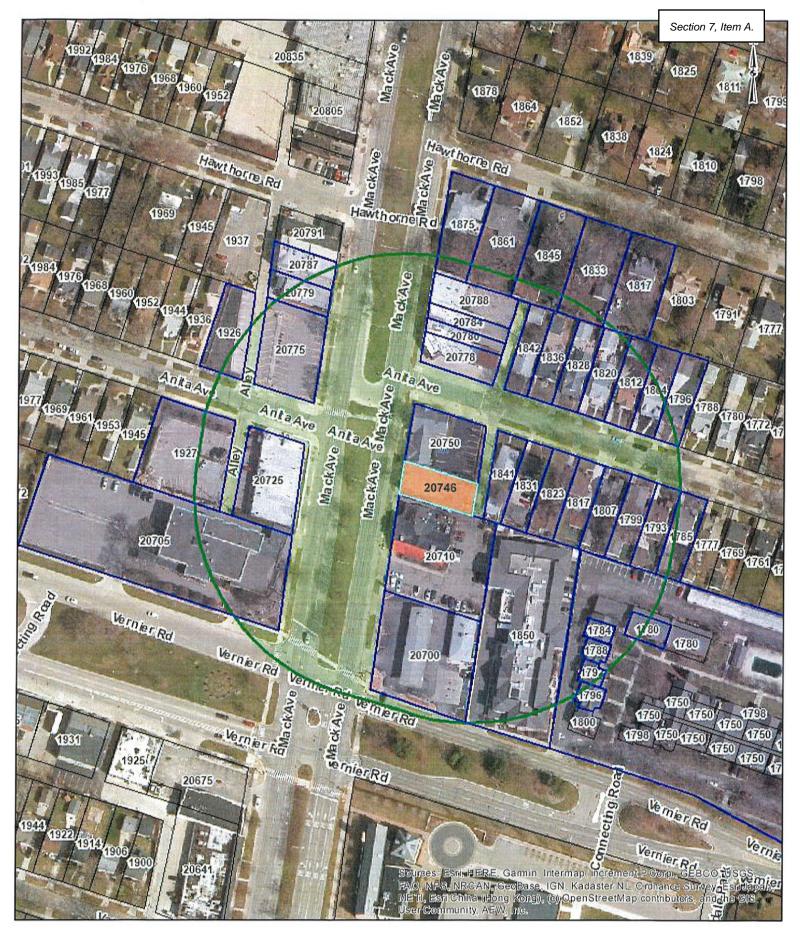

# 7. PUBLIC HEARING

- A. Public Hearing: Someday Brewing 20746 Mack Ave. Anthony Kilimas
  - 1. Memo 01/31/22 Building Official
  - 2. Form LCC-106a (Local Government Approval for On-Premises Tasting Room Permit)
  - 3. Memo 02/03/22 Director of Public Safety

According to the Building Official's memo dated January 31, 2022, Anthony Kilimas of Someday Brewing LLC, is proposing to open a Micro-Brewery and Meadery at 20746 Mack Avenue. The property is zoned C – Commercial, and the proposed use is a permitted per Sections 50-370 (2) and 50-370 (7) of the city code. Parking is compliant with Section 50-530 of the code. The proposed hours of operation are limited and will not have an impact on school traffic in the area.