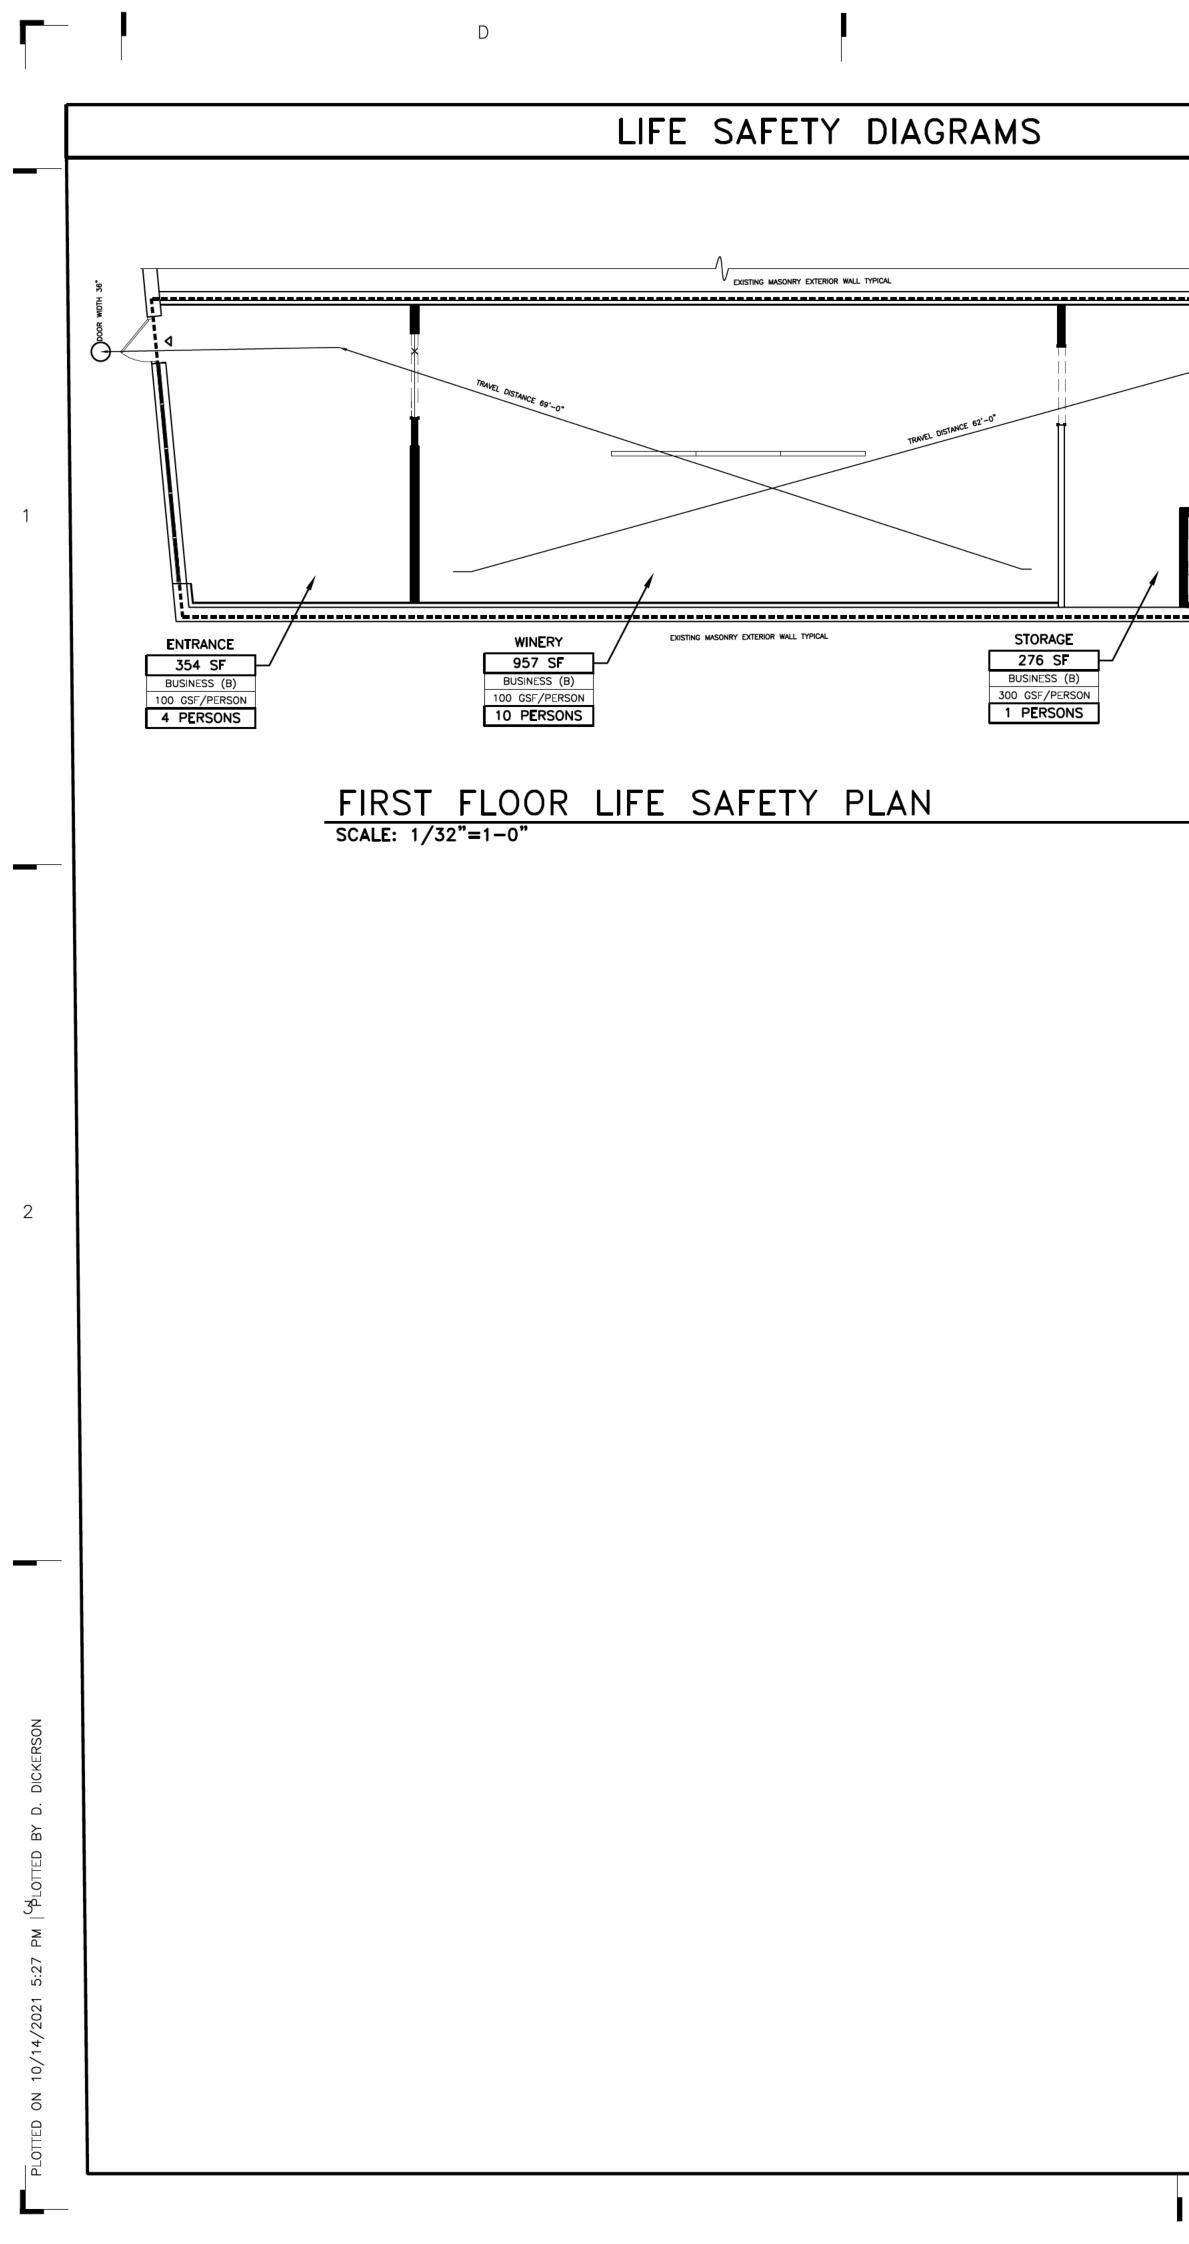

The brewing equipment, according to the plans, will be wholly contained inside of the existing building. The interior will also have a small tasting area.

The building has been operating as some type of a commercial use since 1940, most recently as an electronics store and a pharmacy.

The property is currently zoned C - Commercial, and the proposed use is a permitted use per Sections 50-370 (2) and 50-370 (7) of the city code. Parking is also compliant with Section 50-530 of the code.

The proposed hours of operation, as presented in the supplemental documentation are as follows:

Sunday - Closed (production day) Monday - Closed (production day) Tuesday - By Appointment (production day) Wednesday - 5 PM to 9 PM Thursday - By Appointment Friday - 5 PM to 9 PM Saturday - 11 AM to 4 PM