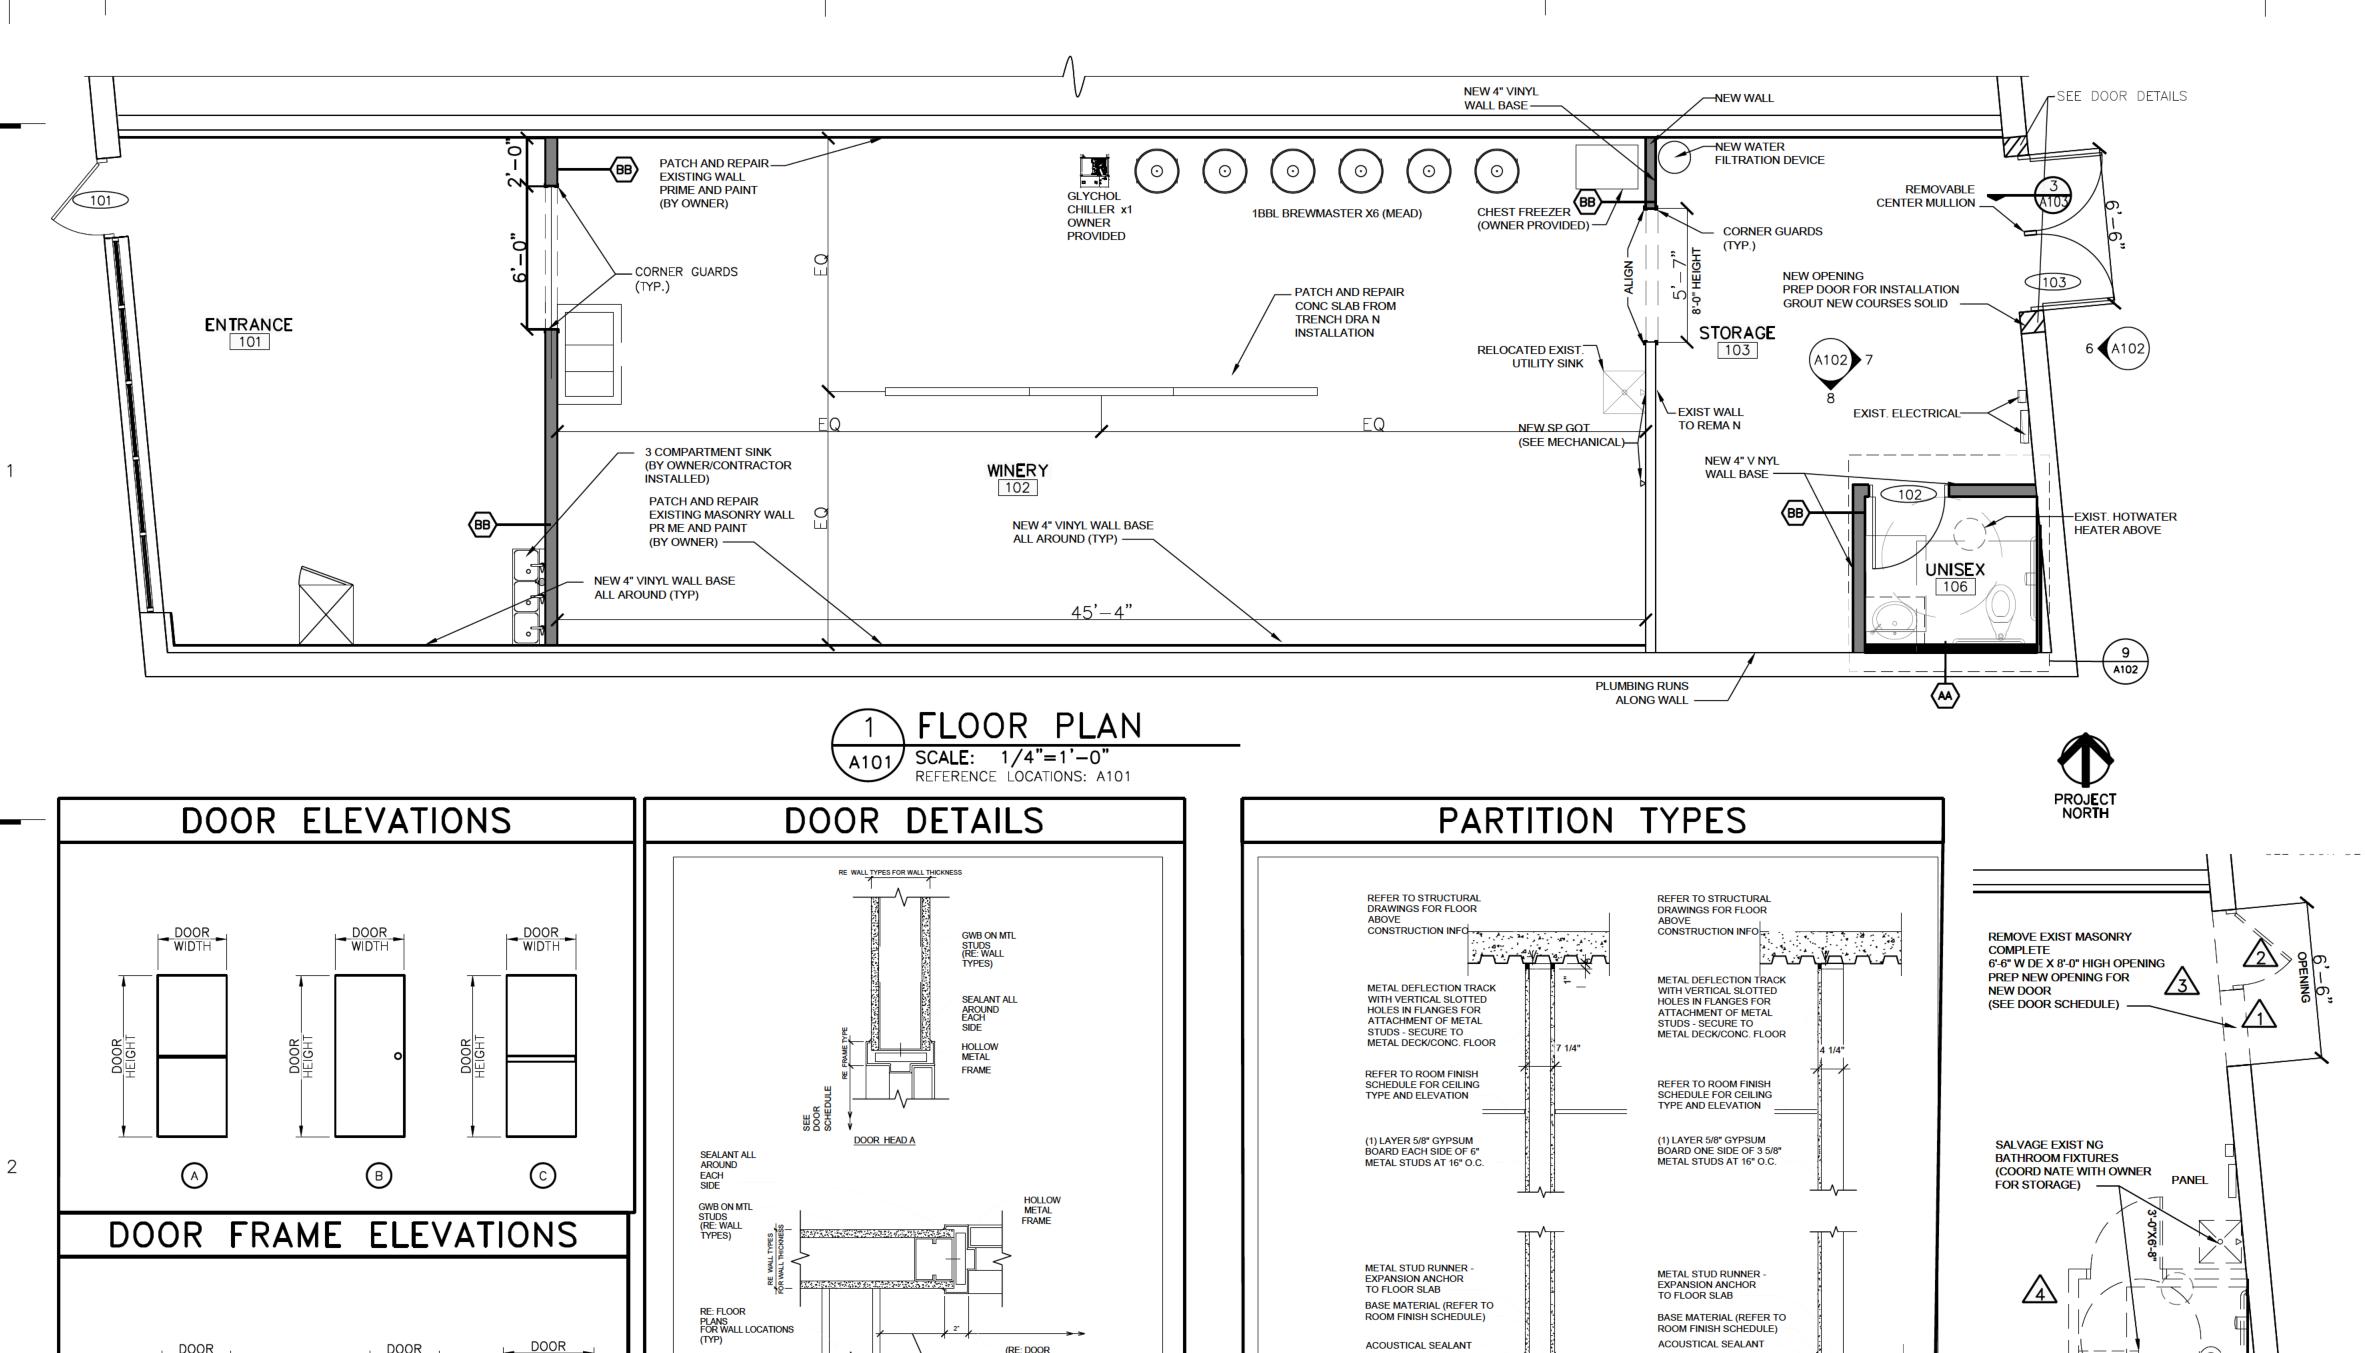

The brewing equipment, according to the plans, will be wholly contained inside of the existing building. The interior will also have a small tasting area.

The building has been operating as some type of a commercial use since 1940, most recently as an electronics store and a pharmacy.

The property is currently zoned C - Commercial, and the proposed use is a permitted use per Sections 50-370 (2) and 50-370 (7) of the city code. Parking is also compliant with Section 50-530 of the code.