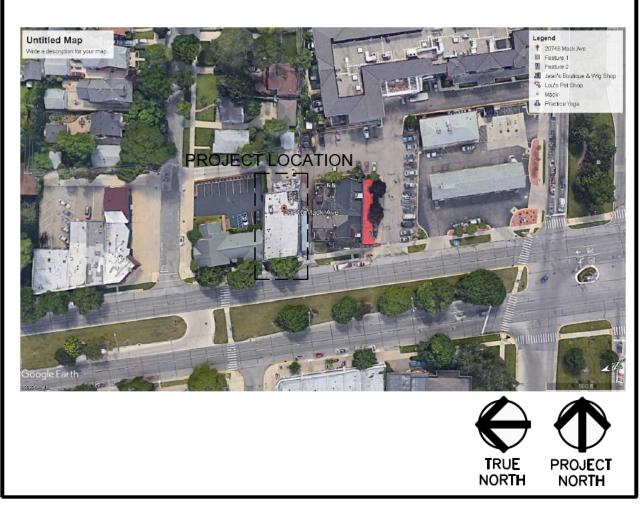

# 7. PUBLIC HEARING

- A. Public Hearing: Someday Brewing 20746 Mack Ave. Anthony Kilimas
  - 1. Memo 01/31/22 Building Official
  - 2. Form LCC-106a (Local Government Approval for On-Premises Tasting Room Permit)
  - 3. Memo 02/03/22 Director of Public Safety

#### Item 7 PUBLIC HEARING

Item 7A <u>SMALL WINE MAKER, MICROBREWER LICENSE AND ON-PREMISE TASTING</u> <u>ROOM PERMIT: ANTHONY KILIMAS, SOMEDAY BREWING, 20746 MACK AVE.</u> Open the Public Hearing. Receive and place on file all communications pertaining to this request. Hear any comments, first in support of, second in opposition to, the request from the audience. Close the Public Hearing.

According to the Building Official's memo dated January 31, 2022, Anthony Kilimas of Someday Brewing LLC, is proposing to open a Micro-Brewery and Meadery at 20746 Mack Avenue. The property is zoned C – Commercial, and the proposed use is a permitted per Sections 50-370 (2) and 50-370 (7) of the city code. Parking is compliant with Section 50-530 of the code. The proposed hours of operation are limited and will not have an impact on school traffic in the area.

# CITY OF GROSSE POINTE WOODS BUILDING OFFICIAL MEMORDANDUM

DATE: January 31, 2022

TO: Mayor and City Council

FROM: Gene Tutag, Building Official

SUBJECT: 20746 Mack Avenue, Someday Brewing, LLC

I have reviewed the application, supporting documents and correspondence regarding the proposed establishment of a Micro-Brewery and Meadery at 20746 Mack.