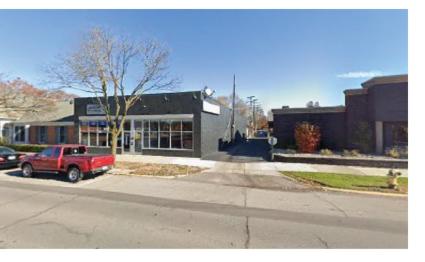

# 7. PUBLIC HEARING

- A. Public Hearing: Someday Brewing 20746 Mack Ave. Anthony Kilimas
  - 1. Memo 01/31/22 Building Official
  - 2. Form LCC-106a (Local Government Approval for On-Premises Tasting Room Permit)
  - 3. Memo 02/03/22 Director of Public Safety

According to the Building Official's memo dated January 31, 2022, Anthony Kilimas of Someday Brewing LLC, is proposing to open a Micro-Brewery and Meadery at 20746 Mack Avenue. The property is zoned C – Commercial, and the proposed use is a permitted per Sections 50-370 (2) and 50-370 (7) of the city code. Parking is compliant with Section 50-530 of the code. The proposed hours of operation are limited and will not have an impact on school traffic in the area.

# CITY OF GROSSE POINTE WOODS BUILDING OFFICIAL MEMORDANDUM

DATE: January 31, 2022

TO: Mayor and City Council

FROM: Gene Tutag, Building Official

SUBJECT: 20746 Mack Avenue, Someday Brewing, LLC

I have reviewed the application, supporting documents and correspondence regarding the proposed establishment of a Micro-Brewery and Meadery at 20746 Mack.

The brewing equipment, according to the plans, will be wholly contained inside of the existing building. The interior will also have a small tasting area.

The building has been operating as some type of a commercial use since 1940, most recently as an electronics store and a pharmacy.