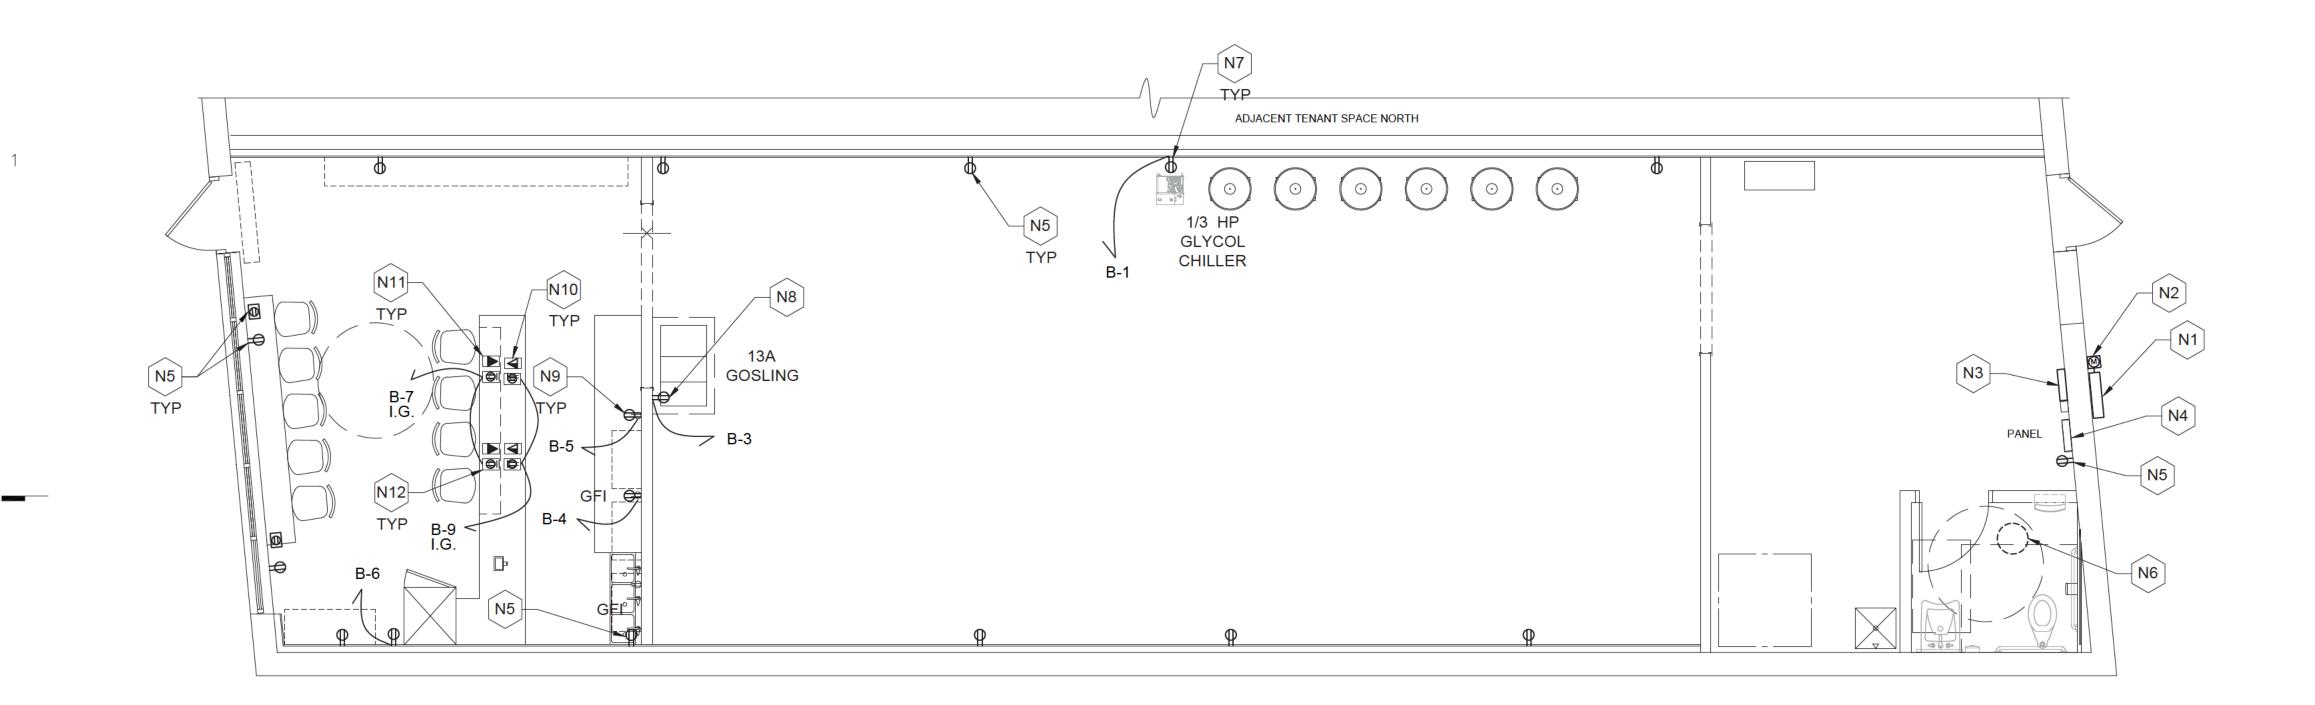

The brewing equipment, according to the plans, will be wholly contained inside of the existing building. The interior will also have a small tasting area.

The building has been operating as some type of a commercial use since 1940, most recently as an electronics store and a pharmacy.

The property is currently zoned C - Commercial, and the proposed use is a permitted use per Sections 50-370 (2) and 50-370 (7) of the city code. Parking is also compliant with Section 50-530 of the code.

The proposed hours of operation, as presented in the supplemental documentation are as follows:

Sunday - Closed (production day) Monday - Closed (production day) Tuesday - By Appointment (production day) Wednesday - 5 PM to 9 PM Thursday - By Appointment Friday - 5 PM to 9 PM Saturday - 11 AM to 4 PM