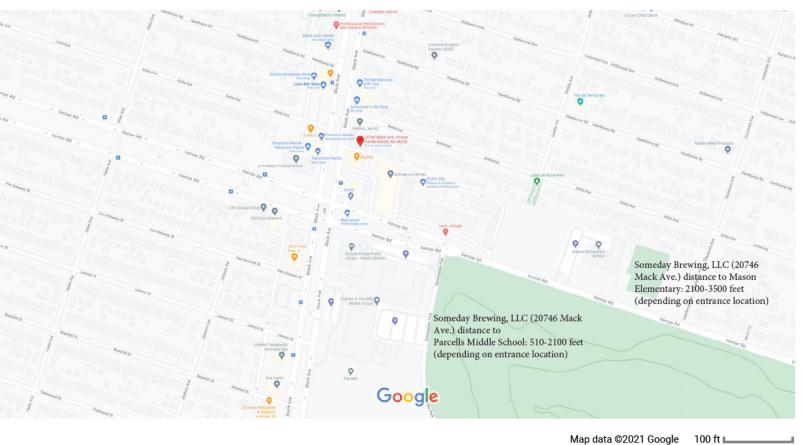

My name is Anthony Kilimas and I am the owner of Someday Brewing, LLC - which I hope will be the first microbrewery and small winery in Grosse Pointe Woods! I am excited to open my business here, having grown up less than a mile from our away and as a graduate of Grosse Pointe North, the Woods feels like the perfect home for Someday.

Someday Brewing will operate out of 20746 Mack Avenue, where we will produce small batch mead and beer (specializing in lagers, stouts, and IPAs). Initially we will be a production and togo only location, offering mead and beer releases twice a month and with other merchandise available (shirts, hats, etc.) on an ongoing basis. We will not be distributing, so our storefront will be the exclusive place to buy our product. As we grow, we plan to add small tasting room service for onsite consumption during limited hours. We are excited to join the small business community on Mack Avenue and have a few ideas of unique partnerships to develop in the coming years.