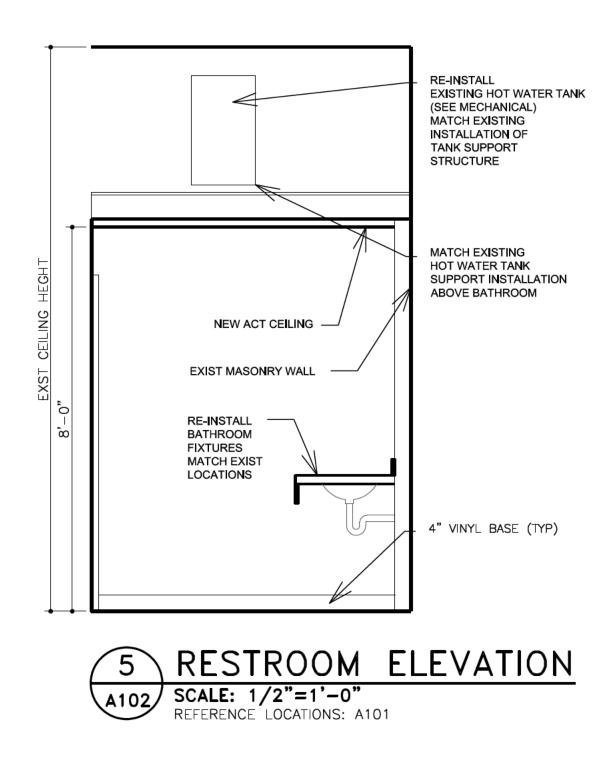

|                                                                                   |
| A1                                                                                                                            | 01                                                                                |
|                                                                                                                               |                                                                                   |
| 1                                                                                                                             | _                                                                                 |

Section 7, Item A.

1. DOUBLE DOOR HAS









# RESTROOM ACCESSORY NOTES

- CHECK WALL OPENING FOR DIMENSIONS AND PLUMBNESS OF BLOCKING OR FRAMES THAT WOULD AFFECT INSTALLATION OF RECESSED ACCESSORIES. FOR SURFACE MOUNTED ACCESSORIES CHECK CONDITION OF WALL AND CONFIRM INSTALLATION OF BACKING WITHIN WALL.
- VERIFY SPACING OF PLUMBING FIXTURES AND TOILET COMPARTMENTS THAT AFFECT INSTALLATION OF TOILET ROOM ACCESSORIES TO ENSURE FULL COMPLIANCE WITH ALL ADA AND MICHIGAN BARRIER FREE REQUIREMENTS.
- INSTALL ACCESSORIES AT LOCATIONS AND HEIGHTS INDICATED, STRAIGHT, PLUMB AND LEVEL AND IN ACCORDANCE WITH MANUFACTURER'S INSTALLATION INSTRUCTIONS.
- INSTALL ITEMS WITH NON-CORROSIVE ANCHORING DEVICES.
- INSTALLATION METHODS SHALL CONFORM TO MANUFACTURERS RECOMMENDATIONS FOR BACKING AND PROPER SUPPORT.
- CONCEAL EVIDENCE OF DRILLING, CUTTING