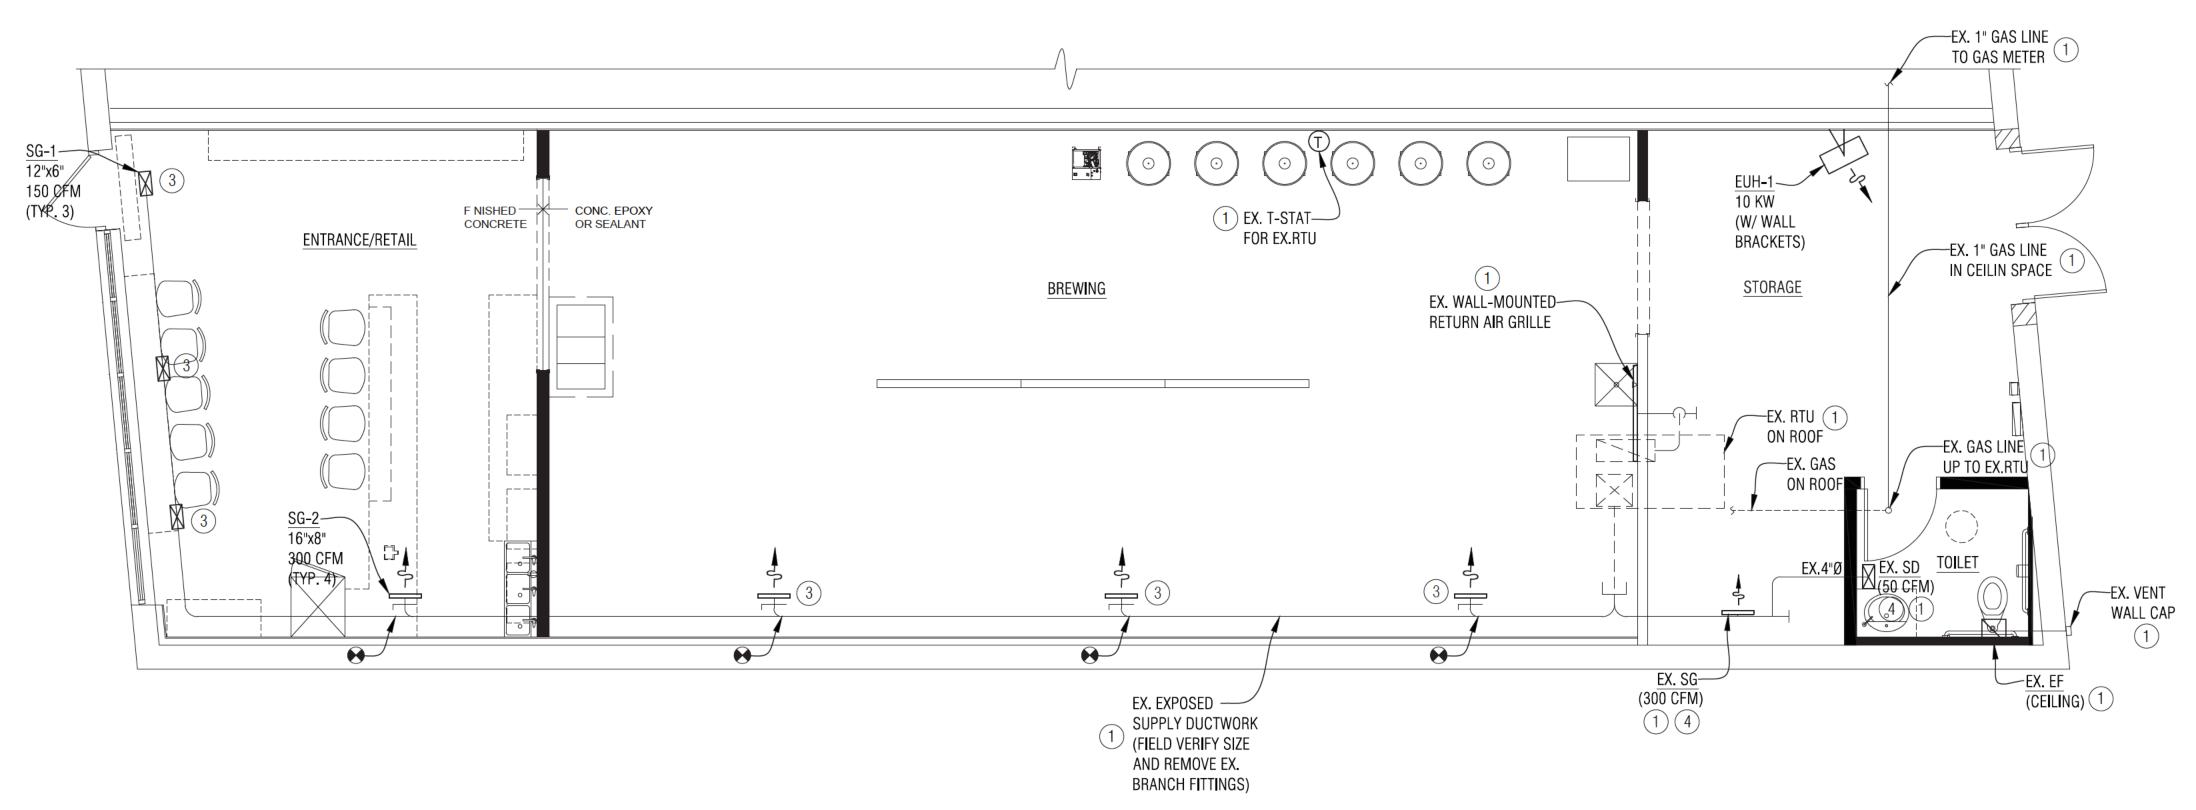

# CITY OF GROSSE POINTE WOODS BUILDING OFFICIAL MEMORDANDUM

DATE: January 31, 2022

TO: Mayor and City Council

FROM: Gene Tutag, Building Official

SUBJECT: 20746 Mack Avenue, Someday Brewing, LLC

I have reviewed the application, supporting documents and correspondence regarding the proposed establishment of a Micro-Brewery and Meadery at 20746 Mack.

The brewing equipment, according to the plans, will be wholly contained inside of the existing building. The interior will also have a small tasting area.

The building has been operating as some type of a commercial use since 1940, most recently as an electronics store and a pharmacy.

The property is currently zoned C - Commercial, and the proposed use is a permitted use per Sections 50-370 (2) and 50-370 (7) of the city code. Parking is also compliant with Section 50-530 of the code.

The proposed hours of operation, as presented in the supplemental documentation are as follows:

Sunday - Closed (production day) Monday - Closed (production day) Tuesday - By Appointment (production day) Wednesday - 5 PM to 9 PM Thursday - By Appointment Friday - 5 PM to 9 PM Saturday - 11 AM to 4 PM

There are no issues or matters of concern from Building Department staff regarding this request. If this request is approved by Mayor and Council, we would request that it be contingent on the submittal of written documentation to the Building Department describing the manner and location of brewery waste storage and disposal.