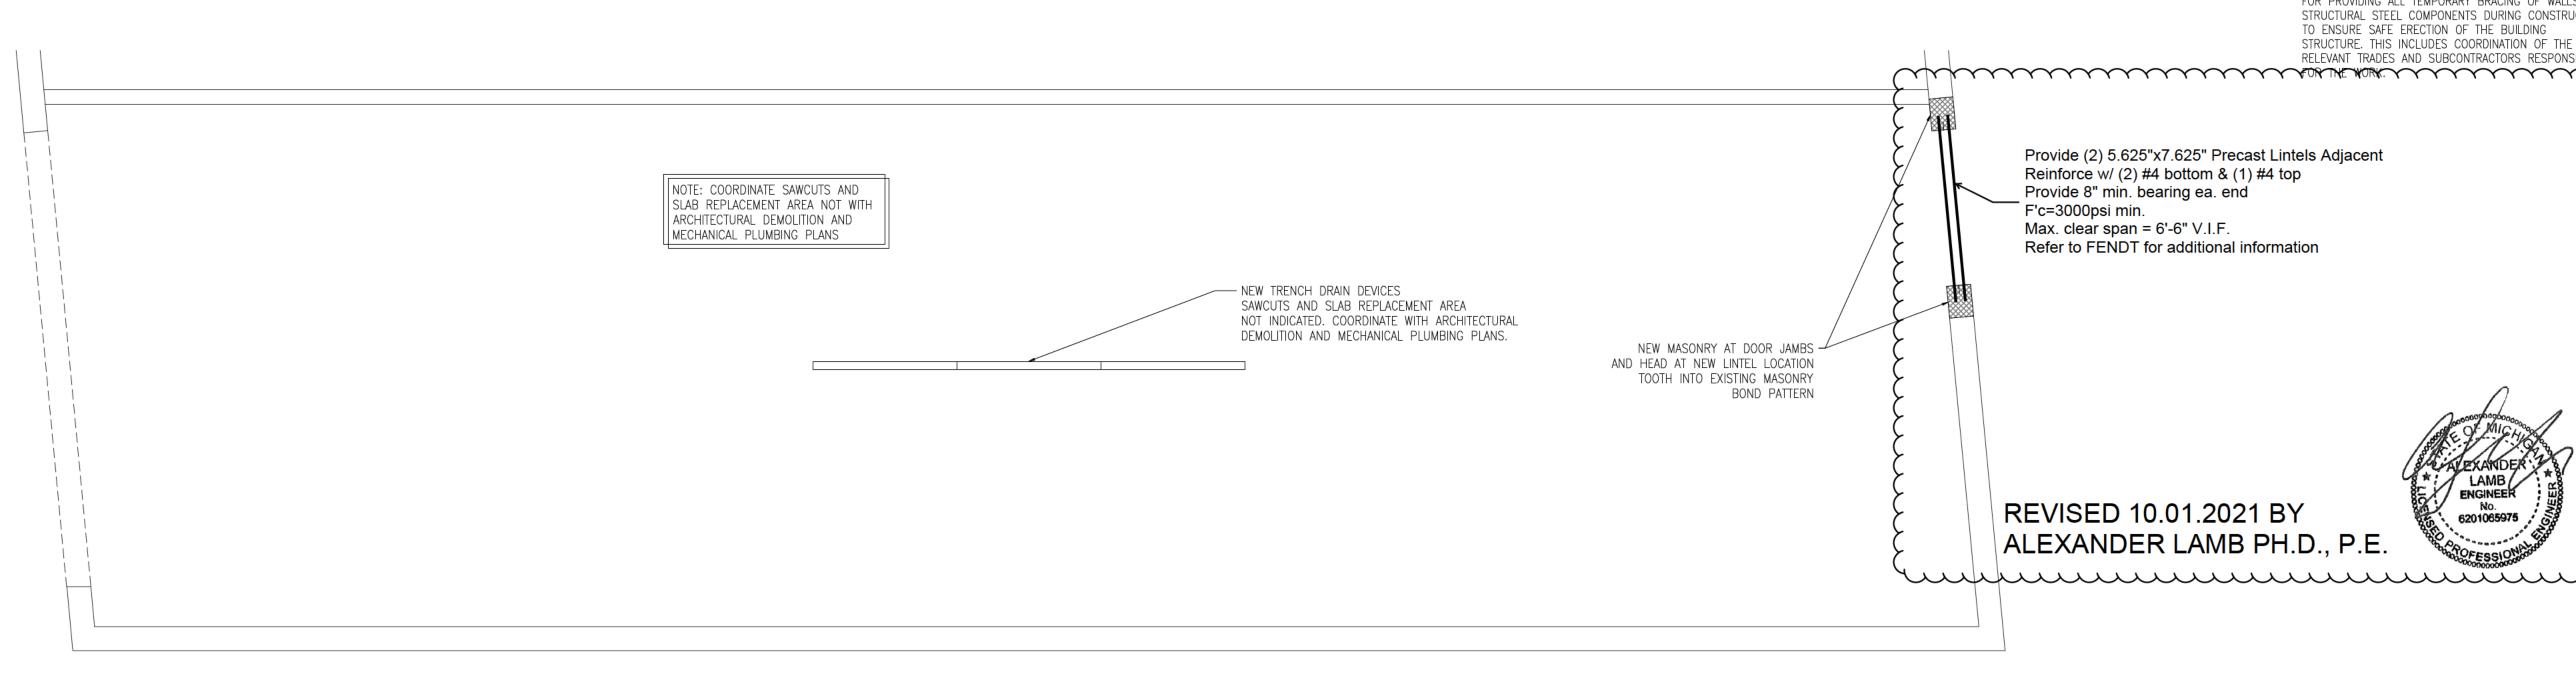

# CITY OF GROSSE POINTE WOODS BUILDING OFFICIAL MEMORDANDUM

DATE: January 31, 2022

TO: Mayor and City Council

FROM: Gene Tutag, Building Official

SUBJECT: 20746 Mack Avenue, Someday Brewing, LLC

I have reviewed the application, supporting documents and correspondence regarding the proposed establishment of a Micro-Brewery and Meadery at 20746 Mack.

The brewing equipment, according to the plans, will be wholly contained inside of the existing building. The interior will also have a small tasting area.

The building has been operating as some type of a commercial use since 1940, most recently as an electronics store and a pharmacy.

The property is currently zoned C - Commercial, and the proposed use is a permitted use per Sections 50-370 (2) and 50-370 (7) of the city code. Parking is also compliant with Section 50-530 of the code.

The proposed hours of operation, as presented in the supplemental documentation are as follows:

Sunday - Closed (production day) Monday - Closed (production day) Tuesday - By Appointment (production day) Wednesday - 5 PM to 9 PM Thursday - By Appointment Friday - 5 PM to 9 PM Saturday - 11 AM to 4 PM

There are no issues or matters of concern from Building Department staff regarding this request. If this request is approved by Mayor and Council, we would request that it be contingent on the submittal of written documentation to the Building Department describing the manner and location of brewery waste storage and disposal.