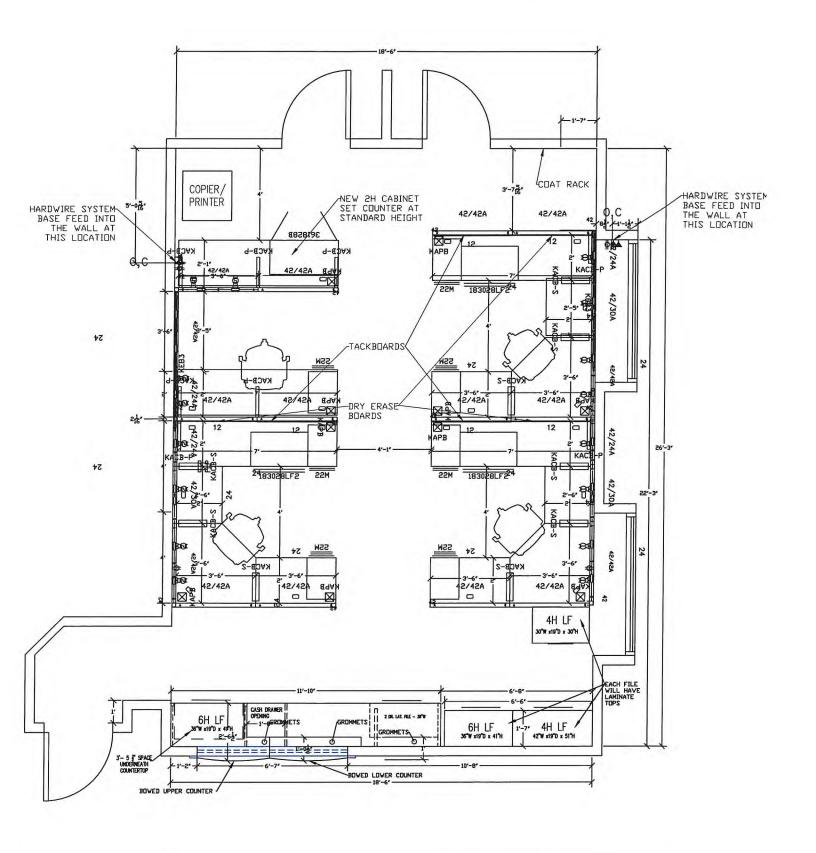

Hi Beth,

Please find attached Sales Contract 6987 for the complete renovation project including, millwork, flooring, & systems furniture. Providing the full service for the renovation is one of the reasons that Jeff Allor recommended us as your vendor for this project. Attached is the following:

- Sales Contract 6987
- Floor Plan Showing Electrical/Data location for your IT department.
- Millwork Drawing for Front Reception Desk.
- Document Sheet Showing Finishes

We require a 50% deposit when you are ready to proceed.

### Creative Office Interiors, Inc.

25821 Jefferson Avenue St. Clair Shores, MI 48081

Phone: 586.445.6155 Fax: 586.445.6164

E-mail: cointeriorsinc@msn.com

Website: www.creativeofficeinteriorsinc.com

|        |            |                   |                                                             |                  | REFER TO THIS NO.     |
|--------|------------|-------------------|-------------------------------------------------------------|------------------|-----------------------|
|        |            |                   |                                                             |                  | WHEN PHONING          |
|        |            | 1                 |                                                             |                  | SALES CONTRACT        |
|        |            |                   |                                                             |                  | NO. 6987              |
|        |            |                   | Creative Office Interiors, Inc.                             |                  | (PAGE 1 OF 7)         |
| Data   | Dogomb     | per 12, 2022      | 25821 Jefferson Avenue                                      |                  | (FAGE 1 OF 7)         |
|        | OMER       | Jer 12, 2022      |                                                             |                  |                       |
| 100    |            | 7                 | St. Clair Shores, Michigan 48081                            | DELIVER TO       |                       |
|        |            | Pointe Woods      | (586) 445-6155                                              | SAME             |                       |
| ADDR   |            |                   | Fax (586) 445-6164                                          |                  |                       |
|        | Mack Av    | re.               |                                                             |                  |                       |
| CITY   |            |                   |                                                             |                  |                       |
| Grosse | e Pointe V | Woods, 48236      |                                                             | CITY OR TOWNSHIP |                       |
| ATTN   | : Beth Mi  | iro               |                                                             |                  |                       |
| Phone  | e: 313-34  | 13-2456           |                                                             | Contact:         |                       |
| Email  | : bmiro@   | gpwmi.us          |                                                             |                  |                       |
| TERMS  | : NET REC  | EIPT OF INVOICE   |                                                             |                  |                       |
|        |            | RGE AFTER 30 DAYS |                                                             |                  |                       |
|        |            | E MADE THIS DATE  |                                                             | SALESMAN         | Please Add 3% For     |
|        |            | OF UNAVOIDABLE DE | LAY                                                         | D. Tibaudo       | All Credit Card Payme |
| Mfr.   | Qty.       | Piece No.         | Item Description                                            | Unit Price       | Amount                |
| PILLS. | yty.       | I ICCC NO.        | ACM DESCRIPTION                                             | Omerice          | Amount                |
|        |            |                   | Furniture & Flooring Renovaton For Court Offices            |                  |                       |
|        |            |                   |                                                             |                  |                       |
|        | -          | WADD 0            | Systems Furniture                                           | 400.00           | 444470                |
| LAC    | 5          | KAPB-2            | Panel brackets, pair                                        | \$22.90          | \$114.50              |
|        | Pairs      |                   | Color: Black                                                |                  |                       |
|        |            |                   |                                                             |                  |                       |
| LAC    | 4          | KACB-P-2          | Standard cantilever brackets, pair                          | \$58.75          | \$235.00              |
|        | Pairs      |                   | Color: Black                                                |                  |                       |
|        |            |                   |                                                             |                  |                       |
| LAC    | 5          | KACB-P-2          | Shared cantilever brackets, pair                            | \$71.28          | \$356.40              |
|        | Pairs      |                   | Color: Black                                                |                  |                       |
|        |            |                   |                                                             |                  |                       |
| LAC    | 2          | KEB3-S-6          | 3- Circ., Hardwire Base Feed                                | \$116.64         | \$233.28              |
|        |            |                   |                                                             |                  |                       |
| LAC    | 1          | KER3-C1-W         | 3-Circ., Duplex Receptacles                                 | \$144.72         | \$144.72              |
| D/ IC  | Pack       | RERO GI W         | Circuit #1, White, Pack of 10                               | Ψ111.72          | Ψ111./2               |
|        | Tack       |                   | Circuit #1, White, I ack of 10                              |                  |                       |
| 1.4.0  | 1          | KEDS CS W         | 2 Cina Dumlan Basanta das                                   | ¢1 4 4 7 7       | ¢1 4 4 7 7            |
| LAC    | 1          | KER3-C2-W         | 3-Circ., Duplex Receptacles                                 | \$144.72         | \$144.72              |
|        | Pack       |                   | Circuit #2, White, Pack of 10                               |                  |                       |
|        |            |                   |                                                             |                  |                       |
| LAC    | 3          | KKAMB-12-42       | White Board, 12 1/4H x 42W                                  | \$114.05         | \$342.15              |
|        |            |                   | Folded Metal.                                               |                  |                       |
|        |            |                   | Magnetic.                                                   |                  |                       |
|        |            |                   | High-gloss White Finish For Dry-ease Markers.               |                  |                       |
|        |            |                   |                                                             |                  |                       |
| LAC    | 3          | KKATB-12-42       | Tackboard, 12 1/4H x 42W                                    | \$190.51         | \$571.53              |
|        |            | GR2               | Grade: 2                                                    |                  |                       |
|        |            | FG                | Fabric Pattern: Off The Grid                                |                  |                       |
|        |            | 09                | Fabric Color: Tidal                                         |                  |                       |
|        |            |                   |                                                             |                  |                       |
| Group  | 1          | KMPM-1522-1       | Modular pedestal w/ metal fr., B/F, 17 7/8D                 | \$302.40         | \$302.40              |
| noup   | 1          | VIAIL IAI-1277-1  |                                                             | φ3U2.4U          | φ3U2.4U               |
|        |            | D17               | Size: 15 1/4W X 22D X 20 1/8"H                              |                  |                       |
|        |            | P17               | Trim Color: Beige                                           |                  |                       |
|        |            |                   | Under Reception Desk                                        |                  |                       |
|        |            |                   |                                                             |                  |                       |
|        |            | The Al            | oove Merchandise is Special Ordered and Not Subject to Canc | ellation         |                       |
|        |            |                   | ALL MERCHANDISE SOLD SUBJECT TO AVAILABILITY                |                  |                       |
| URCHAS | CED        |                   | Date                                                        | Ву               |                       |