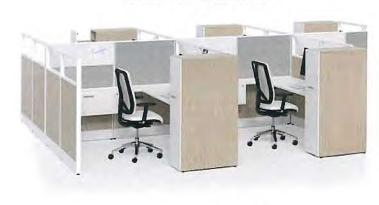

### Creative Office Interiors, Inc.

25821 Jefferson Avenue St. Clair Shores, MI 48081

Phone: 586.445.6155 Fax: 586.445.6164

E-mail: cointeriorsinc@msn.com

Website: www.creativeofficeinteriorsinc.com

|        |            |                   |                                                             |                  | REFER TO THIS NO.     |
|--------|------------|-------------------|-------------------------------------------------------------|------------------|-----------------------|
|        |            |                   |                                                             |                  | WHEN PHONING          |
|        |            | 1                 |                                                             |                  | SALES CONTRACT        |
|        |            |                   |                                                             |                  | NO. 6987              |
|        |            |                   | Creative Office Interiors, Inc.                             |                  | (PAGE 1 OF 7)         |
| Data   | Dogomb     | per 12, 2022      | 25821 Jefferson Avenue                                      |                  | (FAGE 1 OF 7)         |
|        | OMER       | Jer 12, 2022      |                                                             |                  |                       |
| 100    |            | 7                 | St. Clair Shores, Michigan 48081                            | DELIVER TO       |                       |
|        |            | Pointe Woods      | (586) 445-6155                                              | SAME             |                       |
| ADDR   |            |                   | Fax (586) 445-6164                                          |                  |                       |
|        | Mack Av    | re.               |                                                             |                  |                       |
| CITY   |            |                   |                                                             |                  |                       |
| Grosse | e Pointe V | Woods, 48236      |                                                             | CITY OR TOWNSHIP |                       |
| ATTN   | : Beth Mi  | iro               |                                                             |                  |                       |
| Phone  | e: 313-34  | 13-2456           |                                                             | Contact:         |                       |
| Email  | : bmiro@   | gpwmi.us          |                                                             |                  |                       |
| TERMS  | : NET REC  | EIPT OF INVOICE   |                                                             |                  |                       |
|        |            | RGE AFTER 30 DAYS |                                                             |                  |                       |
|        |            | E MADE THIS DATE  |                                                             | SALESMAN         | Please Add 3% For     |
|        |            | OF UNAVOIDABLE DE | LAY                                                         | D. Tibaudo       | All Credit Card Payme |
| Mfr.   | Qty.       | Piece No.         | Item Description                                            | Unit Price       | Amount                |
| PILLS. | yty.       | I ICCC NO.        | ACM DESCRIPTION                                             | Omerice          | Amount                |
|        |            |                   | Furniture & Flooring Renovaton For Court Offices            |                  |                       |
|        |            |                   |                                                             |                  |                       |
|        | -          | WADD 0            | Systems Furniture                                           | 400.00           | 444470                |
| LAC    | 5          | KAPB-2            | Panel brackets, pair                                        | \$22.90          | \$114.50              |
|        | Pairs      |                   | Color: Black                                                |                  |                       |
|        |            |                   |                                                             |                  |                       |
| LAC    | 4          | KACB-P-2          | Standard cantilever brackets, pair                          | \$58.75          | \$235.00              |
|        | Pairs      |                   | Color: Black                                                |                  |                       |
|        |            |                   |                                                             |                  |                       |
| LAC    | 5          | KACB-P-2          | Shared cantilever brackets, pair                            | \$71.28          | \$356.40              |
|        | Pairs      |                   | Color: Black                                                |                  |                       |
|        |            |                   |                                                             |                  |                       |
| LAC    | 2          | KEB3-S-6          | 3- Circ., Hardwire Base Feed                                | \$116.64         | \$233.28              |
|        |            |                   |                                                             |                  |                       |
| LAC    | 1          | KER3-C1-W         | 3-Circ., Duplex Receptacles                                 | \$144.72         | \$144.72              |
| D/ IC  | Pack       | RERO GI W         | Circuit #1, White, Pack of 10                               | Ψ111.72          | Ψ111./2               |
|        | Tack       |                   | Circuit #1, White, I ack of 10                              |                  |                       |
| 1.4.0  | 1          | KEDS CS W         | 2 Cina Dumlan Basanta das                                   | ¢1 4 4 7 7       | ¢1 4 4 7 7            |
| LAC    | 1          | KER3-C2-W         | 3-Circ., Duplex Receptacles                                 | \$144.72         | \$144.72              |
|        | Pack       |                   | Circuit #2, White, Pack of 10                               |                  |                       |
|        |            |                   |                                                             |                  |                       |
| LAC    | 3          | KKAMB-12-42       | White Board, 12 1/4H x 42W                                  | \$114.05         | \$342.15              |
|        |            |                   | Folded Metal.                                               |                  |                       |
|        |            |                   | Magnetic.                                                   |                  |                       |
|        |            |                   | High-gloss White Finish For Dry-ease Markers.               |                  |                       |
|        |            |                   |                                                             |                  |                       |
| LAC    | 3          | KKATB-12-42       | Tackboard, 12 1/4H x 42W                                    | \$190.51         | \$571.53              |
|        |            | GR2               | Grade: 2                                                    |                  |                       |
|        |            | FG                | Fabric Pattern: Off The Grid                                |                  |                       |
|        |            | 09                | Fabric Color: Tidal                                         |                  |                       |
|        |            |                   |                                                             |                  |                       |
| Group  | 1          | KMPM-1522-1       | Modular pedestal w/ metal fr., B/F, 17 7/8D                 | \$302.40         | \$302.40              |
| noup   | 1          | VIAIL IAI-1277-1  |                                                             | φ3U2.4U          | φ3U2.4U               |
|        |            | D17               | Size: 15 1/4W X 22D X 20 1/8"H                              |                  |                       |
|        |            | P17               | Trim Color: Beige                                           |                  |                       |
|        |            |                   | Under Reception Desk                                        |                  |                       |
|        |            |                   |                                                             |                  |                       |
|        |            | The Al            | oove Merchandise is Special Ordered and Not Subject to Canc | ellation         |                       |
|        |            |                   | ALL MERCHANDISE SOLD SUBJECT TO AVAILABILITY                |                  |                       |
| URCHAS | CED        |                   | Date                                                        | Ву               |                       |