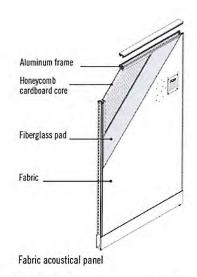

### Creative Office Interiors, Inc.

25821 Jefferson Avenue St. Clair Shores, MI 48081

Phone: 586.445.6155 Fax: 586.445.6164

E-mail: cointeriorsinc@msn.com

Website: www.creativeofficeinteriorsinc.com

|        |            |                   |                                                             |                  | REFER TO THIS NO.     |
|--------|------------|-------------------|-------------------------------------------------------------|------------------|-----------------------|
|        |            |                   |                                                             |                  | WHEN PHONING          |
|        |            | 1                 |                                                             |                  | SALES CONTRACT        |
|        |            |                   |                                                             |                  | NO. 6987              |
|        |            |                   | Creative Office Interiors, Inc.                             |                  | (PAGE 1 OF 7)         |
| Data   | Dogomb     | per 12, 2022      | 25821 Jefferson Avenue                                      |                  | (FAGE 1 OF 7)         |
|        | OMER       | Jer 12, 2022      |                                                             |                  |                       |
| 100    |            | 7                 | St. Clair Shores, Michigan 48081                            | DELIVER TO       |                       |
|        |            | Pointe Woods      | (586) 445-6155                                              | SAME             |                       |
| ADDR   |            |                   | Fax (586) 445-6164                                          |                  |                       |
|        | Mack Av    | re.               |                                                             |                  |                       |
| CITY   |            |                   |                                                             |                  |                       |
| Grosse | e Pointe V | Woods, 48236      |                                                             | CITY OR TOWNSHIP |                       |
| ATTN   | : Beth Mi  | iro               |                                                             |                  |                       |
| Phone  | e: 313-34  | 13-2456           |                                                             | Contact:         |                       |
| Email  | : bmiro@   | gpwmi.us          |                                                             |                  |                       |
| TERMS  | : NET REC  | EIPT OF INVOICE   |                                                             |                  |                       |
|        |            | RGE AFTER 30 DAYS |                                                             |                  |                       |
|        |            | E MADE THIS DATE  |                                                             | SALESMAN         | Please Add 3% For     |
|        |            | OF UNAVOIDABLE DE | LAY                                                         | D. Tibaudo       | All Credit Card Payme |
| Mfr.   | Qty.       | Piece No.         | Item Description                                            | Unit Price       | Amount                |
| PILLS. | yty.       | I ICCC NO.        | ACM DESCRIPTION                                             | Omerice          | Amount                |
|        |            |                   | Furniture & Flooring Renovaton For Court Offices            |                  |                       |
|        |            |                   |                                                             |                  |                       |
|        | -          | WADD 0            | Systems Furniture                                           | 400.00           | 444470                |
| LAC    | 5          | KAPB-2            | Panel brackets, pair                                        | \$22.90          | \$114.50              |
|        | Pairs      |                   | Color: Black                                                |                  |                       |
|        |            |                   |                                                             |                  |                       |
| LAC    | 4          | KACB-P-2          | Standard cantilever brackets, pair                          | \$58.75          | \$235.00              |
|        | Pairs      |                   | Color: Black                                                |                  |                       |
|        |            |                   |                                                             |                  |                       |
| LAC    | 5          | KACB-P-2          | Shared cantilever brackets, pair                            | \$71.28          | \$356.40              |
|        | Pairs      |                   | Color: Black                                                |                  |                       |
|        |            |                   |                                                             |                  |                       |
| LAC    | 2          | KEB3-S-6          | 3- Circ., Hardwire Base Feed                                | \$116.64         | \$233.28              |
|        |            |                   |                                                             |                  |                       |
| LAC    | 1          | KER3-C1-W         | 3-Circ., Duplex Receptacles                                 | \$144.72         | \$144.72              |
| D/ IC  | Pack       | RERO GI W         | Circuit #1, White, Pack of 10                               | Ψ111.72          | Ψ111./2               |
|        | Tack       |                   | Circuit #1, White, I ack of 10                              |                  |                       |
| 1.4.0  | 1          | KEDS CS W         | 2 Cina Dumlan Basanta das                                   | ¢1 4 4 7 7       | ¢1 4 4 7 7            |
| LAC    | 1          | KER3-C2-W         | 3-Circ., Duplex Receptacles                                 | \$144.72         | \$144.72              |
|        | Pack       |                   | Circuit #2, White, Pack of 10                               |                  |                       |
|        |            |                   |                                                             |                  |                       |
| LAC    | 3          | KKAMB-12-42       | White Board, 12 1/4H x 42W                                  | \$114.05         | \$342.15              |
|        |            |                   | Folded Metal.                                               |                  |                       |
|        |            |                   | Magnetic.                                                   |                  |                       |
|        |            |                   | High-gloss White Finish For Dry-ease Markers.               |                  |                       |
|        |            |                   |                                                             |                  |                       |
| LAC    | 3          | KKATB-12-42       | Tackboard, 12 1/4H x 42W                                    | \$190.51         | \$571.53              |
|        |            | GR2               | Grade: 2                                                    |                  |                       |
|        |            | FG                | Fabric Pattern: Off The Grid                                |                  |                       |
|        |            | 09                | Fabric Color: Tidal                                         |                  |                       |
|        |            |                   |                                                             |                  |                       |
| Group  | 1          | KMPM-1522-1       | Modular pedestal w/ metal fr., B/F, 17 7/8D                 | \$302.40         | \$302.40              |
| noup   | 1          | VIAIL IAI-1277-1  |                                                             | φ3U2.4U          | φ3U2.4U               |
|        |            | D17               | Size: 15 1/4W X 22D X 20 1/8"H                              |                  |                       |
|        |            | P17               | Trim Color: Beige                                           |                  |                       |
|        |            |                   | Under Reception Desk                                        |                  |                       |
|        |            |                   |                                                             |                  |                       |
|        |            | The Al            | oove Merchandise is Special Ordered and Not Subject to Canc | ellation         |                       |
|        |            |                   | ALL MERCHANDISE SOLD SUBJECT TO AVAILABILITY                |                  |                       |
| URCHAS | CED        |                   | Date                                                        | Ву               |                       |