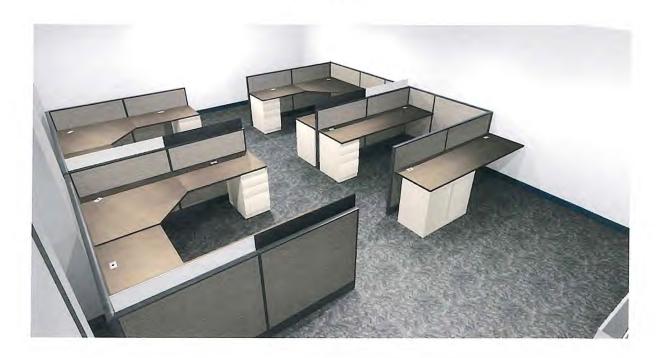

### **MEMORANDUM**

Date: December 22, 2022

To: Frank Schulte, City Administrator

From: Beth Miro, Municipal Court Clerk

CC: Susan Como, Assistant City Administrator

Shawn Murphy, Treasurer/Comptroller

Subject: Municipal Court Office Renovation

Quotes were requested for the renovation of the main court office, including furniture, flooring, counter tops, etc. Only two quotes were received:

Creative Office Interiors \$45,566.86 Combs Carpentry \$40,500.00

McMillan Brothers
Office Furniture Solutions
Renovation Geeks
No Quote Provided
No Quote Provided

After reviewing the two quotes received regarding the court renovation, I am recommending Creative Office Interiors be selected to do our renovation. This company is recommended by Allor Group, who did the renovation of the city hall offices. I feel they would be the best choice, despite a slightly higher price because of their expertise and experience in office renovations. While I'm sure Combs Carpentry does fine work, their specialty is not offices renovations. I feel most confident that Creative Office Interiors will be able to do the best job in renovating the court office.

Hi Beth,

Please find attached Sales Contract 6987 for the complete renovation project including, millwork, flooring, & systems furniture. Providing the full service for the renovation is one of the reasons that Jeff Allor recommended us as your vendor for this project. Attached is the following:

- Sales Contract 6987
- Floor Plan Showing Electrical/Data location for your IT department.
- Millwork Drawing for Front Reception Desk.
- Document Sheet Showing Finishes

We require a 50% deposit when you are ready to proceed.