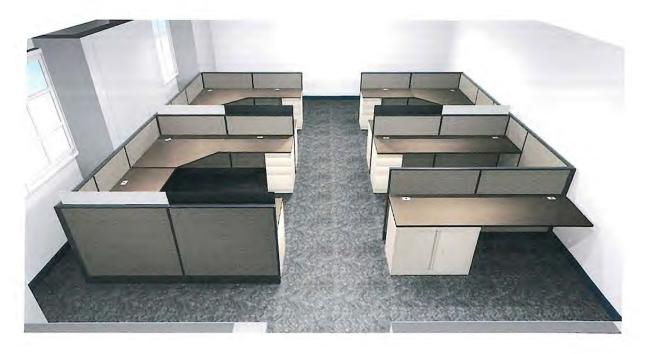

Hi Beth,

Please find attached Sales Contract 6987 for the complete renovation project including, millwork, flooring, & systems furniture. Providing the full service for the renovation is one of the reasons that Jeff Allor recommended us as your vendor for this project. Attached is the following:

- Sales Contract 6987
- Floor Plan Showing Electrical/Data location for your IT department.
- Millwork Drawing for Front Reception Desk.
- Document Sheet Showing Finishes

We require a 50% deposit when you are ready to proceed.

### Creative Office Interiors, Inc.

25821 Jefferson Avenue St. Clair Shores, MI 48081

Phone: 586.445.6155 Fax: 586.445.6164

E-mail: cointeriorsinc@msn.com

Website: www.creativeofficeinteriorsinc.com

|        |            |                   |                                                             |                  | REFER TO THIS NO.     |
|--------|------------|-------------------|-------------------------------------------------------------|------------------|-----------------------|
|        |            |                   |                                                             |                  | WHEN PHONING          |
|        |            | 1                 |                                                             |                  | SALES CONTRACT        |
|        |            |                   |                                                             |                  | NO. 6987              |
|        |            |                   | Creative Office Interiors, Inc.                             |                  | (PAGE 1 OF 7)         |
| Data   | Dogomb     | per 12, 2022      | 25821 Jefferson Avenue                                      |                  | (FAGE 1 OF 7)         |
|        | OMER       | Jer 12, 2022      |                                                             |                  |                       |
| 100    |            | 7                 | St. Clair Shores, Michigan 48081                            | DELIVER TO       |                       |
|        |            | Pointe Woods      | (586) 445-6155                                              | SAME             |                       |
| ADDR   |            |                   | Fax (586) 445-6164                                          |                  |                       |
|        | Mack Av    | re.               |                                                             |                  |                       |
| CITY   |            |                   |                                                             |                  |                       |
| Grosse | e Pointe V | Woods, 48236      |                                                             | CITY OR TOWNSHIP |                       |
| ATTN   | : Beth Mi  | iro               |                                                             |                  |                       |
| Phone  | e: 313-34  | 13-2456           |                                                             | Contact:         |                       |
| Email  | : bmiro@   | gpwmi.us          |                                                             |                  |                       |
| TERMS  | : NET REC  | EIPT OF INVOICE   |                                                             |                  |                       |
|        |            | RGE AFTER 30 DAYS |                                                             |                  |                       |
|        |            | E MADE THIS DATE  |                                                             | SALESMAN         | Please Add 3% For     |
|        |            | OF UNAVOIDABLE DE | LAY                                                         | D. Tibaudo       | All Credit Card Payme |
| Mfr.   | Qty.       | Piece No.         | Item Description                                            | Unit Price       | Amount                |
| PILLS. | yty.       | I ICCC NO.        | ACM DESCRIPTION                                             | Omerice          | Amount                |
|        |            |                   | Furniture & Flooring Renovaton For Court Offices            |                  |                       |
|        |            |                   |                                                             |                  |                       |
|        | -          | WADD 0            | Systems Furniture                                           | 400.00           | 444470                |
| LAC    | 5          | KAPB-2            | Panel brackets, pair                                        | \$22.90          | \$114.50              |
|        | Pairs      |                   | Color: Black                                                |                  |                       |
|        |            |                   |                                                             |                  |                       |
| LAC    | 4          | KACB-P-2          | Standard cantilever brackets, pair                          | \$58.75          | \$235.00              |
|        | Pairs      |                   | Color: Black                                                |                  |                       |
|        |            |                   |                                                             |                  |                       |
| LAC    | 5          | KACB-P-2          | Shared cantilever brackets, pair                            | \$71.28          | \$356.40              |
|        | Pairs      |                   | Color: Black                                                |                  |                       |
|        |            |                   |                                                             |                  |                       |
| LAC    | 2          | KEB3-S-6          | 3- Circ., Hardwire Base Feed                                | \$116.64         | \$233.28              |
|        |            |                   |                                                             |                  |                       |
| LAC    | 1          | KER3-C1-W         | 3-Circ., Duplex Receptacles                                 | \$144.72         | \$144.72              |
| D/ IC  | Pack       | RERO GI W         | Circuit #1, White, Pack of 10                               | Ψ111.72          | Ψ111./2               |
|        | Tack       |                   | Circuit #1, White, I ack of 10                              |                  |                       |
| 1.4.0  | 1          | KEDS CS W         | 2 Cina Dumlan Basanta das                                   | ¢1 4 4 7 7       | ¢1 4 4 7 7            |
| LAC    | 1          | KER3-C2-W         | 3-Circ., Duplex Receptacles                                 | \$144.72         | \$144.72              |
|        | Pack       |                   | Circuit #2, White, Pack of 10                               |                  |                       |
|        |            |                   |                                                             |                  |                       |
| LAC    | 3          | KKAMB-12-42       | White Board, 12 1/4H x 42W                                  | \$114.05         | \$342.15              |
|        |            |                   | Folded Metal.                                               |                  |                       |
|        |            |                   | Magnetic.                                                   |                  |                       |
|        |            |                   | High-gloss White Finish For Dry-ease Markers.               |                  |                       |
|        |            |                   |                                                             |                  |                       |
| LAC    | 3          | KKATB-12-42       | Tackboard, 12 1/4H x 42W                                    | \$190.51         | \$571.53              |
|        |            | GR2               | Grade: 2                                                    |                  |                       |
|        |            | FG                | Fabric Pattern: Off The Grid                                |                  |                       |
|        |            | 09                | Fabric Color: Tidal                                         |                  |                       |
|        |            |                   |                                                             |                  |                       |
| Group  | 1          | KMPM-1522-1       | Modular pedestal w/ metal fr., B/F, 17 7/8D                 | \$302.40         | \$302.40              |
| noup   | 1          | VIAIL IAI-1277-1  |                                                             | φ3U2.4U          | φ3U2.4U               |
|        |            | D17               | Size: 15 1/4W X 22D X 20 1/8"H                              |                  |                       |
|        |            | P17               | Trim Color: Beige                                           |                  |                       |
|        |            |                   | Under Reception Desk                                        |                  |                       |
|        |            |                   |                                                             |                  |                       |
|        |            | The Al            | oove Merchandise is Special Ordered and Not Subject to Canc | ellation         |                       |
|        |            |                   | ALL MERCHANDISE SOLD SUBJECT TO AVAILABILITY                |                  |                       |
| URCHAS | CED        |                   | Date                                                        | Ву               |                       |