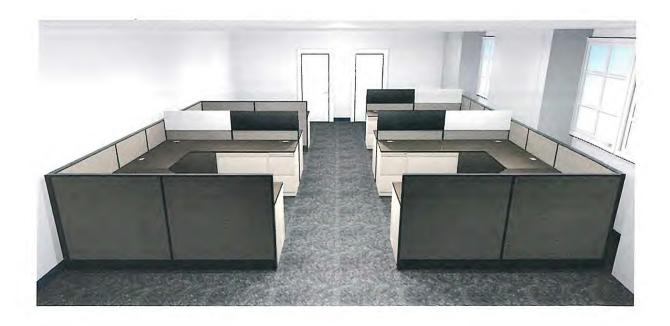

### **MEMORANDUM**

Date: December 22, 2022

To: Frank Schulte, City Administrator

From: Beth Miro, Municipal Court Clerk

CC: Susan Como, Assistant City Administrator

Shawn Murphy, Treasurer/Comptroller

Subject: Municipal Court Office Renovation

Quotes were requested for the renovation of the main court office, including furniture, flooring, counter tops, etc. Only two quotes were received:

Creative Office Interiors \$45,566.86 Combs Carpentry \$40,500.00

McMillan Brothers
Office Furniture Solutions
Renovation Geeks
No Quote Provided
No Quote Provided

After reviewing the two quotes received regarding the court renovation, I am recommending Creative Office Interiors be selected to do our renovation. This company is recommended by Allor Group, who did the renovation of the city hall offices. I feel they would be the best choice, despite a slightly higher price because of their expertise and experience in office renovations. While I'm sure Combs Carpentry does fine work, their specialty is not offices renovations. I feel most confident that Creative Office Interiors will be able to do the best job in renovating the court office.

Hi Beth,

Please find attached Sales Contract 6987 for the complete renovation project including, millwork, flooring, & systems furniture. Providing the full service for the renovation is one of the reasons that Jeff Allor recommended us as your vendor for this project. Attached is the following:

- Sales Contract 6987
- Floor Plan Showing Electrical/Data location for your IT department.
- Millwork Drawing for Front Reception Desk.
- Document Sheet Showing Finishes

We require a 50% deposit when you are ready to proceed.