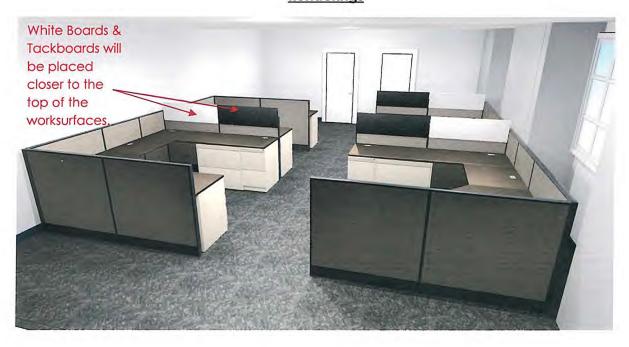

### **MEMORANDUM**

Date: December 22, 2022

To: Frank Schulte, City Administrator

From: Beth Miro, Municipal Court Clerk

CC: Susan Como, Assistant City Administrator

Shawn Murphy, Treasurer/Comptroller

Subject: Municipal Court Office Renovation

Quotes were requested for the renovation of the main court office, including furniture, flooring, counter tops, etc. Only two quotes were received:

Creative Office Interiors \$45,566.86 Combs Carpentry \$40,500.00

McMillan Brothers
Office Furniture Solutions
Renovation Geeks
No Quote Provided
No Quote Provided

After reviewing the two quotes received regarding the court renovation, I am recommending Creative Office Interiors be selected to do our renovation. This company is recommended by Allor Group, who did the renovation of the city hall offices. I feel they would be the best choice, despite a slightly higher price because of their expertise and experience in office renovations. While I'm sure Combs Carpentry does fine work, their specialty is not offices renovations. I feel most confident that Creative Office Interiors will be able to do the best job in renovating the court office.

Hi Beth,

Please find attached Sales Contract 6987 for the complete renovation project including, millwork, flooring, & systems furniture. Providing the full service for the renovation is one of the reasons that Jeff Allor recommended us as your vendor for this project. Attached is the following:

- Sales Contract 6987
- Floor Plan Showing Electrical/Data location for your IT department.
- Millwork Drawing for Front Reception Desk.
- Document Sheet Showing Finishes

We require a 50% deposit when you are ready to proceed.