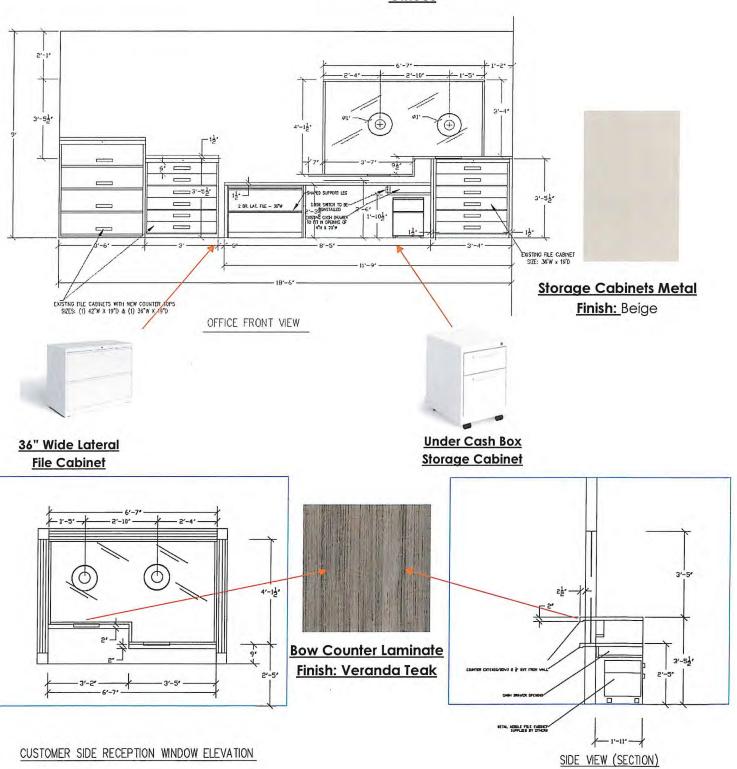

### **MEMORANDUM**

Date: December 22, 2022

To: Frank Schulte, City Administrator

From: Beth Miro, Municipal Court Clerk

CC: Susan Como, Assistant City Administrator

Shawn Murphy, Treasurer/Comptroller

Subject: Municipal Court Office Renovation

Quotes were requested for the renovation of the main court office, including furniture, flooring, counter tops, etc. Only two quotes were received:

Creative Office Interiors \$45,566.86 Combs Carpentry \$40,500.00

McMillan Brothers
Office Furniture Solutions
Renovation Geeks
No Quote Provided
No Quote Provided

After reviewing the two quotes received regarding the court renovation, I am recommending Creative Office Interiors be selected to do our renovation. This company is recommended by Allor Group, who did the renovation of the city hall offices. I feel they would be the best choice, despite a slightly higher price because of their expertise and experience in office renovations. While I'm sure Combs Carpentry does fine work, their specialty is not offices renovations. I feel most confident that Creative Office Interiors will be able to do the best job in renovating the court office.

Hi Beth,

Please find attached Sales Contract 6987 for the complete renovation project including, millwork, flooring, & systems furniture. Providing the full service for the renovation is one of the reasons that Jeff Allor recommended us as your vendor for this project. Attached is the following:

- Sales Contract 6987
- Floor Plan Showing Electrical/Data location for your IT department.
- Millwork Drawing for Front Reception Desk.
- Document Sheet Showing Finishes

We require a 50% deposit when you are ready to proceed.