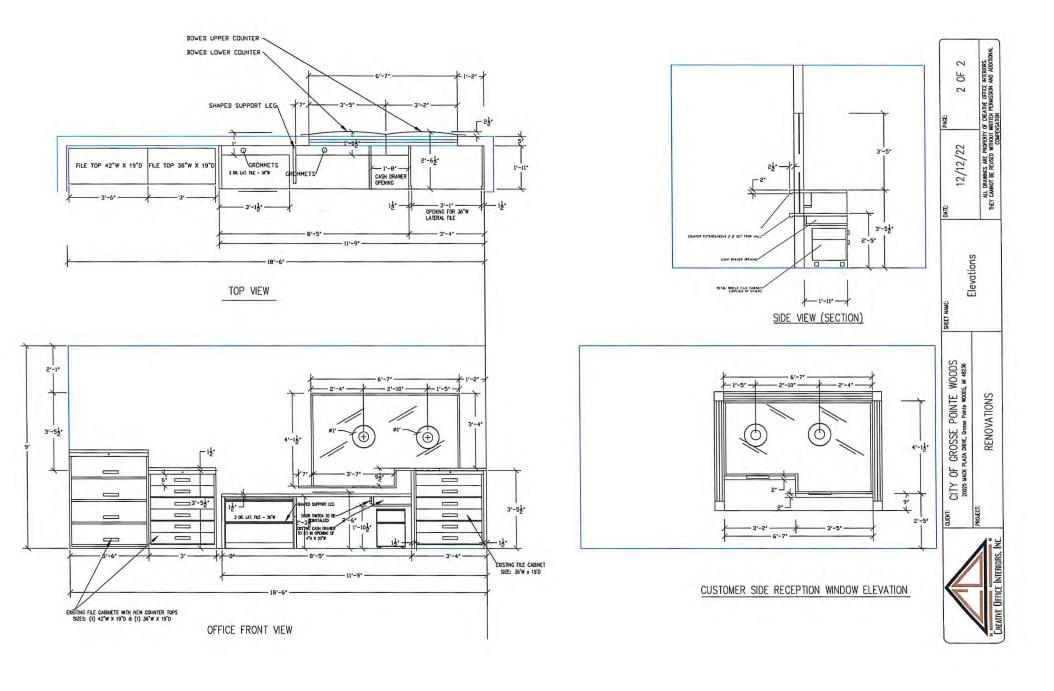

Hi Beth,

Please find attached Sales Contract 6987 for the complete renovation project including, millwork, flooring, & systems furniture. Providing the full service for the renovation is one of the reasons that Jeff Allor recommended us as your vendor for this project. Attached is the following:

- Sales Contract 6987
- Floor Plan Showing Electrical/Data location for your IT department.
- Millwork Drawing for Front Reception Desk.
- Document Sheet Showing Finishes

We require a 50% deposit when you are ready to proceed.

### Creative Office Interiors, Inc.

25821 Jefferson Avenue St. Clair Shores, MI 48081

Phone: 586.445.6155 Fax: 586.445.6164

E-mail: cointeriorsinc@msn.com

Website: www.creativeofficeinteriorsinc.com

|        |            |                   |                                                             |                  | REFER TO THIS NO.     |
|--------|------------|-------------------|-------------------------------------------------------------|------------------|-----------------------|
|        |            |                   |                                                             |                  | WHEN PHONING          |
|        |            | 1                 |                                                             |                  | SALES CONTRACT        |
|        |            |                   |                                                             |                  | NO. 6987              |
|        |            |                   | Creative Office Interiors, Inc.                             |                  | (PAGE 1 OF 7)         |
| Data   | Dogomb     | per 12, 2022      | 25821 Jefferson Avenue                                      |                  | (FAGE 1 OF 7)         |
|        | OMER       | Jer 12, 2022      |                                                             |                  |                       |
| 100    |            | 7                 | St. Clair Shores, Michigan 48081                            | DELIVER TO       |                       |
|        |            | Pointe Woods      | (586) 445-6155                                              | SAME             |                       |
| ADDR   |            |                   | Fax (586) 445-6164                                          |                  |                       |
|        | Mack Av    | re.               |                                                             |                  |                       |
| CITY   |            |                   |                                                             |                  |                       |
| Grosse | e Pointe V | Woods, 48236      |                                                             | CITY OR TOWNSHIP |                       |
| ATTN   | : Beth Mi  | iro               |                                                             |                  |                       |
| Phone  | e: 313-34  | 13-2456           |                                                             | Contact:         |                       |
| Email  | : bmiro@   | gpwmi.us          |                                                             |                  |                       |
| TERMS  | : NET REC  | EIPT OF INVOICE   |                                                             |                  |                       |
|        |            | RGE AFTER 30 DAYS |                                                             |                  |                       |
|        |            | E MADE THIS DATE  |                                                             | SALESMAN         | Please Add 3% For     |
|        |            | OF UNAVOIDABLE DE | LAY                                                         | D. Tibaudo       | All Credit Card Payme |
| Mfr.   | Qty.       | Piece No.         | Item Description                                            | Unit Price       | Amount                |
| PILLS. | yty.       | I ICCC NO.        | ACM DESCRIPTION                                             | Omerice          | Amount                |
|        |            |                   | Furniture & Flooring Renovaton For Court Offices            |                  |                       |
|        |            |                   |                                                             |                  |                       |
|        | -          | WADD 0            | Systems Furniture                                           | 400.00           | 444470                |
| LAC    | 5          | KAPB-2            | Panel brackets, pair                                        | \$22.90          | \$114.50              |
|        | Pairs      |                   | Color: Black                                                |                  |                       |
|        |            |                   |                                                             |                  |                       |
| LAC    | 4          | KACB-P-2          | Standard cantilever brackets, pair                          | \$58.75          | \$235.00              |
|        | Pairs      |                   | Color: Black                                                |                  |                       |
|        |            |                   |                                                             |                  |                       |
| LAC    | 5          | KACB-P-2          | Shared cantilever brackets, pair                            | \$71.28          | \$356.40              |
|        | Pairs      |                   | Color: Black                                                |                  |                       |
|        |            |                   |                                                             |                  |                       |
| LAC    | 2          | KEB3-S-6          | 3- Circ., Hardwire Base Feed                                | \$116.64         | \$233.28              |
|        |            |                   |                                                             |                  |                       |
| LAC    | 1          | KER3-C1-W         | 3-Circ., Duplex Receptacles                                 | \$144.72         | \$144.72              |
| D/ IC  | Pack       | RERO GI W         | Circuit #1, White, Pack of 10                               | Ψ111.72          | Ψ111./2               |
|        | Tack       |                   | Circuit #1, White, I ack of 10                              |                  |                       |
| 1.4.0  | 1          | KEDS CS W         | 2 Cina Dumlan Basanta das                                   | ¢1 4 4 7 7       | ¢1 4 4 7 7            |
| LAC    | 1          | KER3-C2-W         | 3-Circ., Duplex Receptacles                                 | \$144.72         | \$144.72              |
|        | Pack       |                   | Circuit #2, White, Pack of 10                               |                  |                       |
|        |            |                   |                                                             |                  |                       |
| LAC    | 3          | KKAMB-12-42       | White Board, 12 1/4H x 42W                                  | \$114.05         | \$342.15              |
|        |            |                   | Folded Metal.                                               |                  |                       |
|        |            |                   | Magnetic.                                                   |                  |                       |
|        |            |                   | High-gloss White Finish For Dry-ease Markers.               |                  |                       |
|        |            |                   |                                                             |                  |                       |
| LAC    | 3          | KKATB-12-42       | Tackboard, 12 1/4H x 42W                                    | \$190.51         | \$571.53              |
|        |            | GR2               | Grade: 2                                                    |                  |                       |
|        |            | FG                | Fabric Pattern: Off The Grid                                |                  |                       |
|        |            | 09                | Fabric Color: Tidal                                         |                  |                       |
|        |            |                   |                                                             |                  |                       |
| Group  | 1          | KMPM-1522-1       | Modular pedestal w/ metal fr., B/F, 17 7/8D                 | \$302.40         | \$302.40              |
| noup   | 1          | VIAIL IAI-1277-1  |                                                             | φ3U2.4U          | φ3U2.4U               |
|        |            | D17               | Size: 15 1/4W X 22D X 20 1/8"H                              |                  |                       |
|        |            | P17               | Trim Color: Beige                                           |                  |                       |
|        |            |                   | Under Reception Desk                                        |                  |                       |
|        |            |                   |                                                             |                  |                       |
|        |            | The Al            | oove Merchandise is Special Ordered and Not Subject to Canc | ellation         |                       |
|        |            |                   | ALL MERCHANDISE SOLD SUBJECT TO AVAILABILITY                |                  |                       |
| URCHAS | CED        |                   | Date                                                        | Ву               |                       |