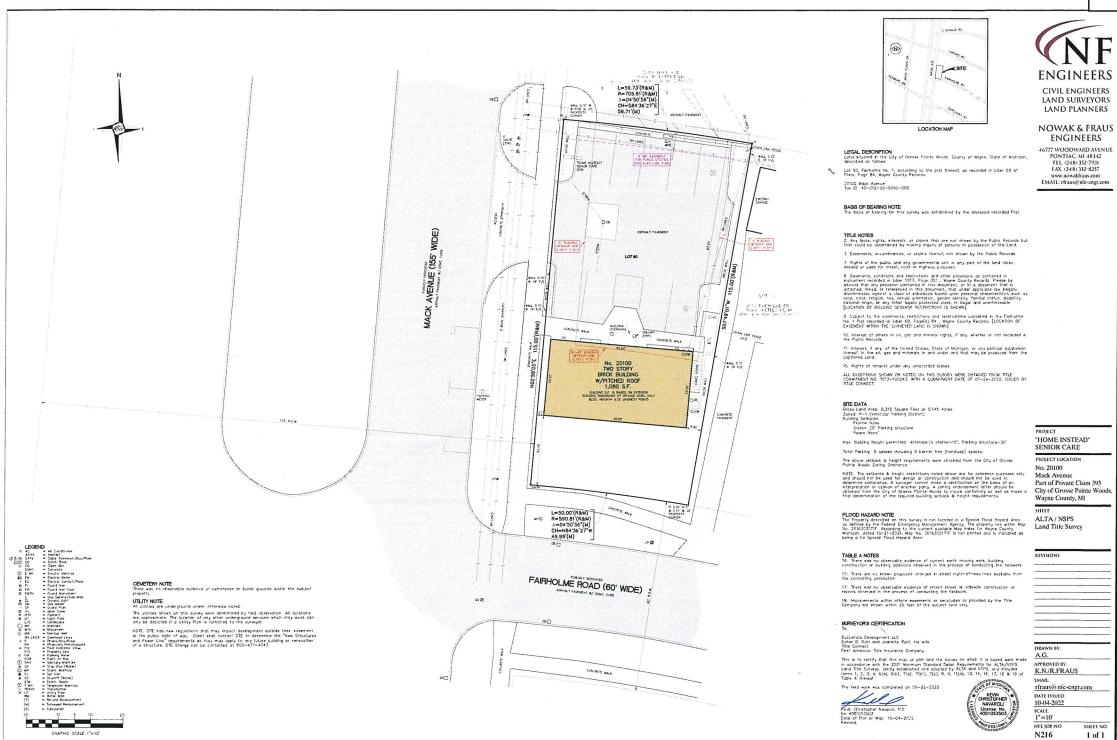

### 7. ORDINANCES

- A. Second Reading: Ordinance Amendment to Sections 2-674 & 2-677 of the Purchasing Ordinance
  - 1. City Council Minutes Excerpt 12/19/22
  - 2. Affidavit of Publication 12/22/22
  - 3. Memo 12/14/22 City Administrator
  - 4. Proposed Amended Ordinance (with proposed changes)
  - 5. Proposed Ordinance (Clean)
- B. Second Reading: Rezoning 20100 Mack Ave. Justin Buccellato
  - 1. City Council Minutes Excerpt 12/19/22
  - 2. Affidavit of Publication 12/22/22

- 3. Planning commission Excerpt 12/13/22
- 4. Planning Commission Resolution Recommending Approval of Conditional Rezoning
- 5. Letter 11/07/22 McKenna
- 6. Rezoning Application Justin Buccellato
- 7. Land Title Survey 20100 Mack Ave.
- 8. Memo 12/13/22 Interim Building Official
- 9. Memo 12/07/22 Director of Public Services
- 10. Memo 12/07/22 Director of Public Safety
- 11. Affidavit of Property Owners Notified
- 12. Affidavit of Publication 11/29/22