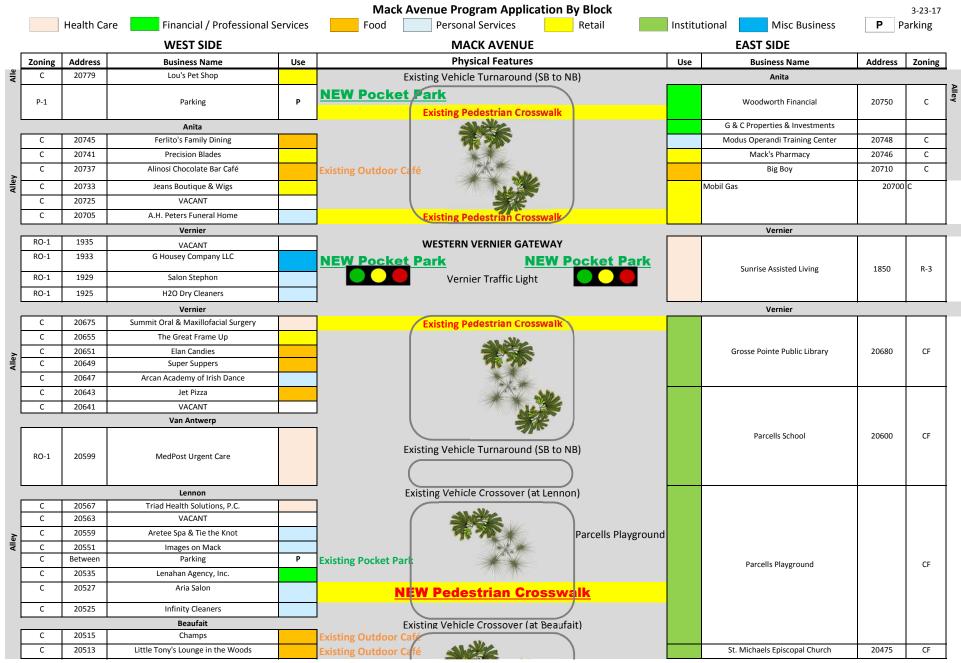

### 2020 VISION PLAN: RECOMMENDED NEW CROSSWALKS

The 2024 Grosse Pointe Woods Master Plan indicated that additional and improved crosswalks were desired across Mack Avenue to improve pedestrian safety and experience. The Master Plan included a Mack Avenue Corridor Plan that seeks to improve the public realm, pedestrian safety, branding and beautification. This new Corridor Plan references the "Mack Avenue Vision Plan" completed in 2017, which offered a series of design concepts at a block-by-block scale to improve Mack's public realm, pedestrian safety, branding, and beautification.

In the 2020 Vision Plan for Mack Avenue (appended to this memo), **the following pedestrian crosswalks currently exist** across Mack Avenue:

- Brys and Mack Avenue
- Hampton/Ridgemont and Mack Avenue
- Anita and Mack Avenue
- Vernier and Mack Avenue (2 Crosswalks)
- Lochmoor and Mack Avenue
- Torrey and Mack Avenue
- Cook and Mack Avenue
- Bournemouth and Mack Avenue

In the 2020 Vision Plan for Mack Avenue, **the following new crosswalks were recommended** across Mack Avenue:

- Beaufait and Mack Avenue (Near Parcells playground)
- Lancaster and Mack Avenue (Near Kroger)
- Between Oxford/Norwood/Renaud and Mack Avenue (Near Doctors offices)
- Kenmore/Fair Court and Mack Avenue (Near Doctors offices)

Communities for real life.

- Littlestone and Shelbourne (Near restaurants and residential areas)
- Colonial/Prestwick and Mack Avenue (Near restaurants, retail, and residential areas)

The 2020 Vision Plan is ambitious, but did not offer any sources of funding for this infrastructure. At this time, the **City is not actively planning to add additional crosswalks across Mack Avenue due to a lack of funding,** but is instead seeking to make the existing crosswalks safer. The 2020 Vision Plan can therefore be referred to if and when new funding opportunities become available.