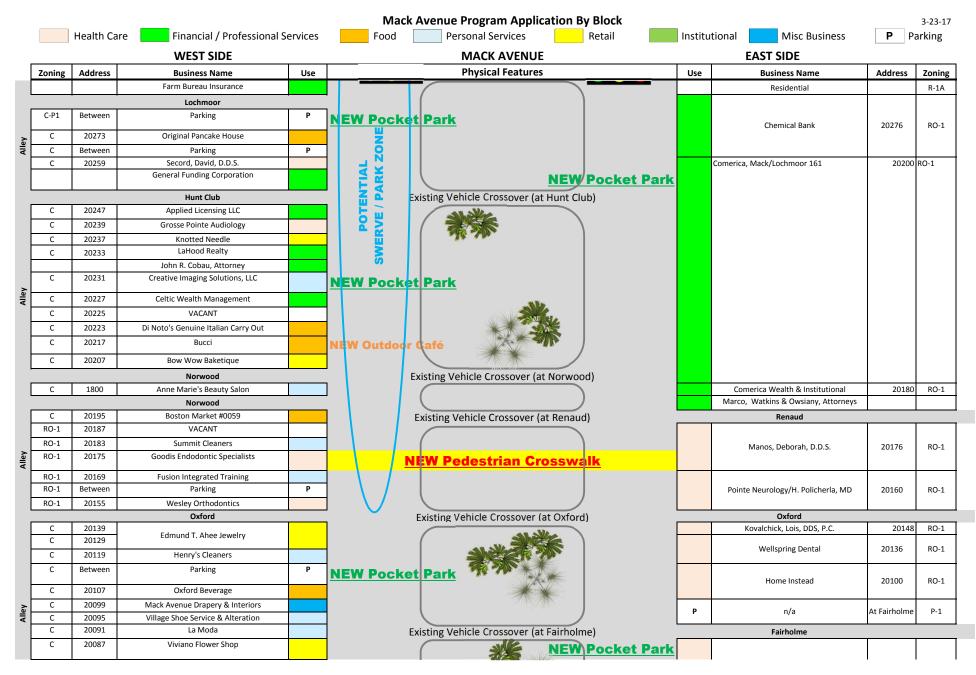

### 2020 VISION PLAN: RECOMMENDED NEW CROSSWALKS

The 2024 Grosse Pointe Woods Master Plan indicated that additional and improved crosswalks were desired across Mack Avenue to improve pedestrian safety and experience. The Master Plan included a Mack Avenue Corridor Plan that seeks to improve the public realm, pedestrian safety, branding and beautification. This new Corridor Plan references the "Mack Avenue Vision Plan" completed in 2017, which offered a series of design concepts at a block-by-block scale to improve Mack's public realm, pedestrian safety, branding, and beautification.

In the 2020 Vision Plan for Mack Avenue (appended to this memo), **the following pedestrian crosswalks currently exist** across Mack Avenue:

- Brys and Mack Avenue
- Hampton/Ridgemont and Mack Avenue
- Anita and Mack Avenue
- Vernier and Mack Avenue (2 Crosswalks)
- Lochmoor and Mack Avenue
- Torrey and Mack Avenue
- Cook and Mack Avenue
- Bournemouth and Mack Avenue

In the 2020 Vision Plan for Mack Avenue, **the following new crosswalks were recommended** across Mack Avenue:

- Beaufait and Mack Avenue (Near Parcells playground)
- Lancaster and Mack Avenue (Near Kroger)
- Between Oxford/Norwood/Renaud and Mack Avenue (Near Doctors offices)
- Kenmore/Fair Court and Mack Avenue (Near Doctors offices)

Communities for real life.

- Littlestone and Shelbourne (Near restaurants and residential areas)
- Colonial/Prestwick and Mack Avenue (Near restaurants, retail, and residential areas)

The 2020 Vision Plan is ambitious, but did not offer any sources of funding for this infrastructure. At this time, the **City is not actively planning to add additional crosswalks across Mack Avenue due to a lack of funding,** but is instead seeking to make the existing crosswalks safer. The 2020 Vision Plan can therefore be referred to if and when new funding opportunities become available.