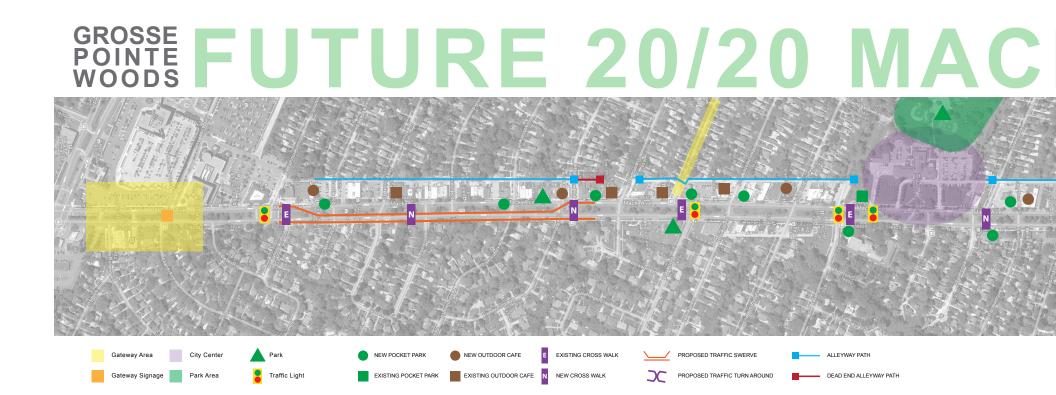

# Appendix D: 2020 Vision Plan Mack Avenue Concepts

This appendix contains two elements from the 2020 Vision Plan that may provide appropriate locations for improvements prescribed in the <u>"Mack Avenue Corridor Plan" on page 44</u> of this plan effort.

## Mack Avenue Program Application By Block

The next nine pages contain block-by-block applications for the corridor as developed in 2017. A concept plan for the entire corridor can be found across two pages on page 168.

### 2020 VISION PLAN: RECOMMENDED NEW CROSSWALKS

The 2024 Grosse Pointe Woods Master Plan indicated that additional and improved crosswalks were desired across Mack Avenue to improve pedestrian safety and experience. The Master Plan included a Mack Avenue Corridor Plan that seeks to improve the public realm, pedestrian safety, branding and beautification. This new Corridor Plan references the "Mack Avenue Vision Plan" completed in 2017, which offered a series of design concepts at a block-by-block scale to improve Mack's public realm, pedestrian safety, branding, and beautification.

In the 2020 Vision Plan for Mack Avenue (appended to this memo), **the following pedestrian crosswalks currently exist** across Mack Avenue:

- Brys and Mack Avenue
- Hampton/Ridgemont and Mack Avenue
- Anita and Mack Avenue
- Vernier and Mack Avenue (2 Crosswalks)
- Lochmoor and Mack Avenue
- Torrey and Mack Avenue
- Cook and Mack Avenue
- Bournemouth and Mack Avenue

In the 2020 Vision Plan for Mack Avenue, **the following new crosswalks were recommended** across Mack Avenue:

- Beaufait and Mack Avenue (Near Parcells playground)
- Lancaster and Mack Avenue (Near Kroger)
- Between Oxford/Norwood/Renaud and Mack Avenue (Near Doctors offices)
- Kenmore/Fair Court and Mack Avenue (Near Doctors offices)

Communities for real life.

- Littlestone and Shelbourne (Near restaurants and residential areas)
- Colonial/Prestwick and Mack Avenue (Near restaurants, retail, and residential areas)

The 2020 Vision Plan is ambitious, but did not offer any sources of funding for this infrastructure. At this time, the **City is not actively planning to add additional crosswalks across Mack Avenue due to a lack of funding,** but is instead seeking to make the existing crosswalks safer. The 2020 Vision Plan can therefore be referred to if and when new funding opportunities become available.