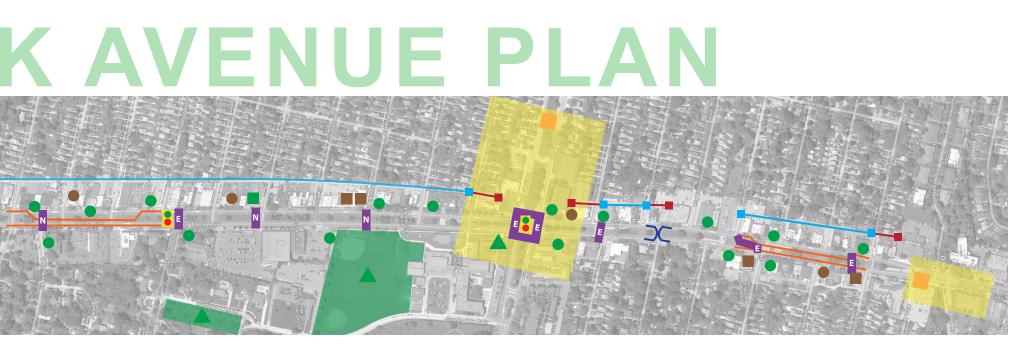

# Appendix D: 2020 Vision Plan Mack Avenue Concepts

This appendix contains two elements from the 2020 Vision Plan that may provide appropriate locations for improvements prescribed in the <u>"Mack Avenue Corridor Plan" on page 44</u> of this plan effort.

## Mack Avenue Program Application By Block

The next nine pages contain block-by-block applications for the corridor as developed in 2017. A concept plan for the entire corridor can be found across two pages on page 168.

### 2020 VISION PLAN: RECOMMENDED NEW CROSSWALKS

The 2024 Grosse Pointe Woods Master Plan indicated that additional and improved crosswalks were desired across Mack Avenue to improve pedestrian safety and experience. The Master Plan included a Mack Avenue Corridor Plan that seeks to improve the public realm, pedestrian safety, branding and beautification. This new Corridor Plan references the "Mack Avenue Vision Plan" completed in 2017, which offered a series of design concepts at a block-by-block scale to improve Mack's public realm, pedestrian safety, branding, and beautification.

In the 2020 Vision Plan for Mack Avenue (appended to this memo), **the following pedestrian crosswalks currently exist** across Mack Avenue:

- Brys and Mack Avenue
- Hampton/Ridgemont and Mack Avenue
- Anita and Mack Avenue
- Vernier and Mack Avenue (2 Crosswalks)
- Lochmoor and Mack Avenue
- Torrey and Mack Avenue
- Cook and Mack Avenue
- Bournemouth and Mack Avenue

In the 2020 Vision Plan for Mack Avenue, **the following new crosswalks were recommended** across Mack Avenue:

- Beaufait and Mack Avenue (Near Parcells playground)
- Lancaster and Mack Avenue (Near Kroger)
- Between Oxford/Norwood/Renaud and Mack Avenue (Near Doctors offices)
- Kenmore/Fair Court and Mack Avenue (Near Doctors offices)

Communities for real life.

- Littlestone and Shelbourne (Near restaurants and residential areas)
- Colonial/Prestwick and Mack Avenue (Near restaurants, retail, and residential areas)

The 2020 Vision Plan is ambitious, but did not offer any sources of funding for this infrastructure. At this time, the **City is not actively planning to add additional crosswalks across Mack Avenue due to a lack of funding,** but is instead seeking to make the existing crosswalks safer. The 2020 Vision Plan can therefore be referred to if and when new funding opportunities become available.