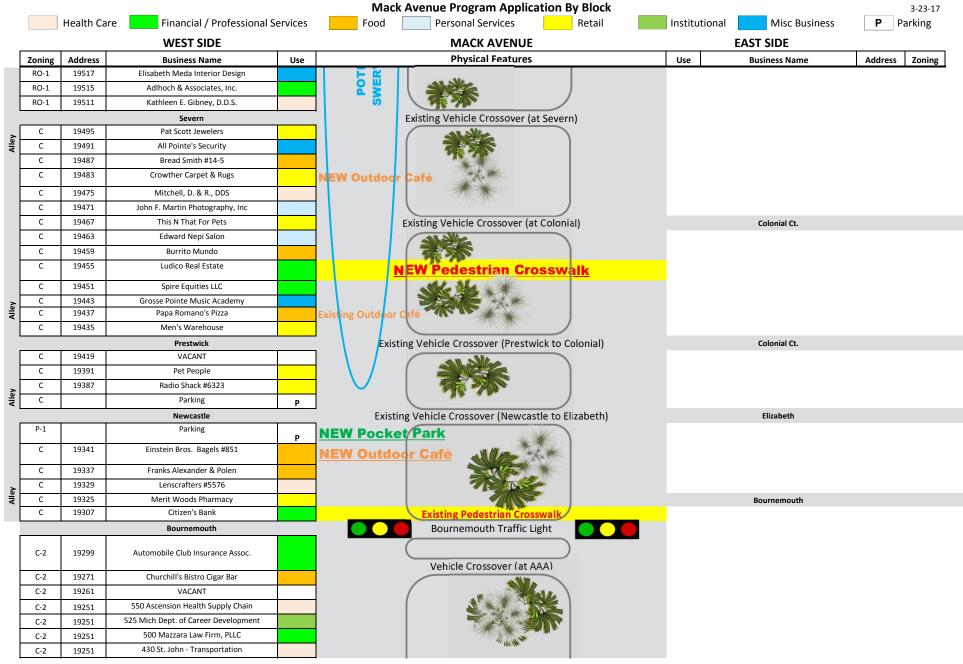

# Appendix D: 2020 Vision Plan Mack Avenue Concepts

This appendix contains two elements from the 2020 Vision Plan that may provide appropriate locations for improvements prescribed in the <u>"Mack Avenue Corridor Plan" on page 44</u> of this plan effort.

## Mack Avenue Program Application By Block

The next nine pages contain block-by-block applications for the corridor as developed in 2017. A concept plan for the entire corridor can be found across two pages on page 168.

### Mack Avenue Program Application By Block | Appendix D: 2020 Vision Plan Mack Avenue Concepts

|    |        | Health Care  | Financial / Professiona       | al Services  | Mack A     | Avenue Program Application By Block Personal Services Retail | Institut  | ional Misc Business                | PP       | 3-23-17<br>Parking |
|----|--------|--------------|-------------------------------|--------------|------------|--------------------------------------------------------------|-----------|------------------------------------|----------|--------------------|
|    |        |              | WEST SIDE                     | al Sel Vices | 1000       | MACK AVENUE                                                  | institut  | EAST SIDE                          | <b>F</b> | arking             |
| Γ  | Zoning | Address      | Business Name                 | Use          |            | Physical Features                                            | Use       | Business Name                      | Address  | Zoning             |
|    | ÿ      | II           |                               | _            |            |                                                              |           | Crosspointe Christian Church       | 21336    | CF                 |
|    |        |              |                               |              |            | NORTHERN MACK GATEWAY                                        |           |                                    | 21316    | С                  |
|    |        |              |                               |              |            |                                                              |           | Grosse Pointe News                 | 21312    | С                  |
|    |        |              |                               |              |            |                                                              |           | My Family Dental                   | 21308    | С                  |
|    |        |              | Shorepointe                   |              |            | ALL AND                                                      |           | Towne Mortgage                     |          |                    |
|    |        |              |                               |              |            |                                                              |           | Troy Abstract Title Agency         | 21304    | с                  |
|    |        |              |                               |              |            | ****                                                         |           | Burns Financial                    |          |                    |
|    |        |              |                               |              |            |                                                              |           | Ann M, Tobin Attorney              |          |                    |
|    |        |              |                               |              |            | Existing Vehicle Crossover (at Aline)                        |           | Law Offices of Robert H. Fortunate | 21300    | С                  |
| Γ  | RO-1   | 21303        | Comerica, Mack/Brys 251       |              |            | Existing Vehicle Turnaround (NB to SB)                       |           | Aline                              | 1        |                    |
| F  | RO-1   | 21219        | Family Dentistry              |              |            |                                                              |           |                                    |          | 1                  |
| ·[ | RO-1   | 21215        | Uncle Pauls Pizza             |              |            |                                                              |           |                                    |          |                    |
| •  | RO-1   | 21211        | Delight Bakery & Café         |              |            |                                                              |           | Sunrise Assisted Living of GPW     | 21260    | с                  |
|    | RO-1   | 21205        | Kittys Doctor                 |              |            | Existing Pedestrian Crosswalk                                |           | -                                  |          |                    |
|    |        |              | Brys                          |              | $\wedge$   | - all is the                                                 |           |                                    |          |                    |
| Γ  | С      | 21155        | Verizon Wireless              |              |            |                                                              |           | Brys                               |          | •                  |
|    | С      | 21151        | VACANT                        |              |            | Existing Out                                                 | door Café | Josef's European Pastry Shop       | 21150    | С                  |
|    | С      | 21147        | Kumon Math Reading Success    | ļ            | NEW Pocket | Park                                                         |           | Ear Center Audiology               | 21142    | с                  |
|    | С      | 21143        | Hungry Howies Pizza           |              |            | T**                                                          |           | Grosse Pointe Computer             |          |                    |
|    | С      | 1131 to 2114 | Parking                       | Р            |            | **                                                           |           | Grosse Pointe Laundry              | 21138    | С                  |
|    | С      | 21131        | Nursing Unlimited             |              |            | AT ANG ALLE                                                  |           | F.L. Andary Realty Co., Inc        | 21114    | С                  |
| •  | С      | 21127        | Beautification Station        |              |            | Existing Out                                                 | door Café |                                    |          |                    |
|    | С      | 21123        | Russell's Barber Shop         |              |            |                                                              |           |                                    |          |                    |
| F  |        |              | Louie Bruno                   |              |            |                                                              |           | Biggby Coffee                      | 21110    | с                  |
| F  | С      | 21115        | Harbor Financial Services     |              |            |                                                              |           |                                    |          |                    |
|    |        |              | Francis & Francis Accountants |              |            |                                                              |           |                                    |          |                    |
| L  |        | I            | Roslyn                        |              |            |                                                              |           | Roslyn                             | 1        |                    |
| Г  | С      | 21043        | Asian Art Spa                 |              |            |                                                              |           | Merchant's Fine Wine               | 21034    | С                  |
|    | С      | 21035        | VACANT                        |              |            |                                                              |           | Gratitude Salon                    | 21028    | С                  |
|    | С      | 21031        | Irish Girl's Nest             |              | <u> </u>   |                                                              |           | Woods Cosmetic Dental Care         | 21024    | С                  |
|    | С      | 21027        | Samiras Family Fashion        |              | ZON        |                                                              |           | Subway                             | 21020    | С                  |
|    | С      | 21023        | Spa in The Woods              |              |            | 「「「「「」                                                       |           | Edible Arrangements                | 21016    | С                  |
| •  | С      | 21015        |                               |              | ENTIAL     |                                                              |           | Investors Mgmt. Svcs.              | 21012    | с                  |
|    |        |              |                               |              | L Z        |                                                              |           | Youth Assistance Svcs.             | 21012    | C                  |
|    |        |              |                               |              |            |                                                              |           | Francis X. King, Law Office        | 21002    | С                  |
| Γ  |        |              |                               |              | POT        |                                                              |           | Sean Byrne, Attorney               |          |                    |
| F  | С      | 21011        |                               |              | ₽ 🗧        | Shittle                                                      |           | Gary Wilson, Attorney              |          |                    |
| F  |        |              | G.P. Physicians X-Ray, Inc.   |              | SWE        |                                                              |           | Joel Harris, PLLC                  | 21002    | с                  |
| F  |        |              |                               |              | N N        |                                                              |           | Lawrence Hakim, Financial Advisor  | -        |                    |
| F  |        |              |                               |              |            |                                                              |           | Belica & Associates, LLC, CPAs     | 1        |                    |
| ⊢  | С      | 21003        |                               |              |            | **                                                           |           | Allstate Insurance                 | 20968    | С                  |