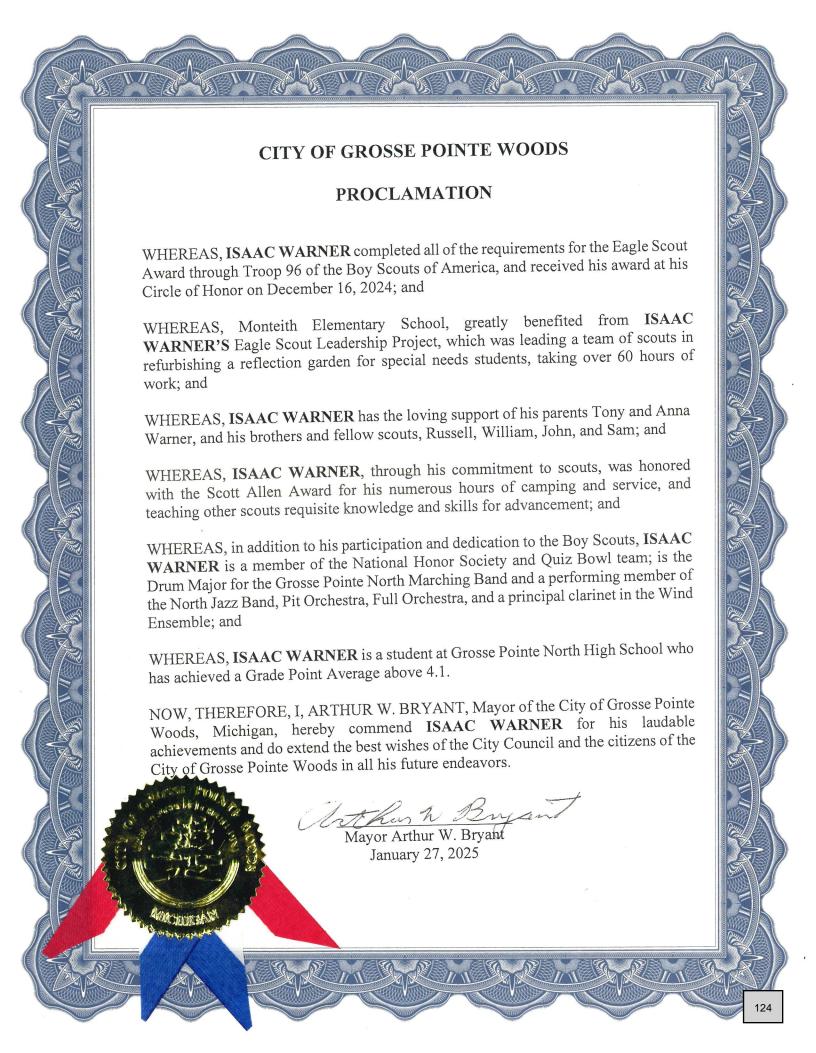

# 7. PRESENTATION

- A. Eagle Scout Awards Presentation
  - 1) Parker E. Josephs
  - 2) Jonathan Lackner
  - 3) Isaac Warner

# Item 7A EAGLE SCOUT AWARDS PRESENTATION

Prerogative of the Mayor to issue, read, and present proclamations to the following individuals for having attained their Eagle Scout Awards:

- 1) Parker E. Josephs
- 2) Jonathan Lackner
- 3) Isaac Warner