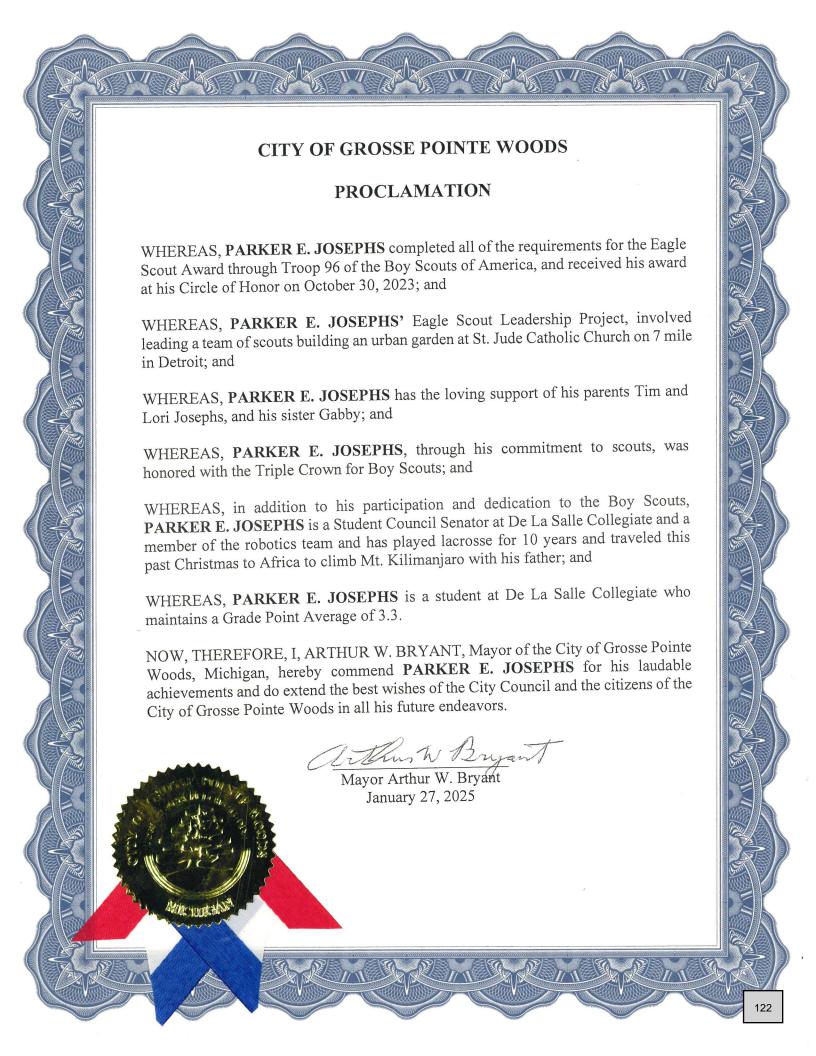

# 7. PRESENTATION

- A. Eagle Scout Awards Presentation
  - 1) Parker E. Josephs
  - 2) Jonathan Lackner
  - 3) Isaac Warner

# Item 7A EAGLE SCOUT AWARDS PRESENTATION

Prerogative of the Mayor to issue, read, and present proclamations to the following individuals for having attained their Eagle Scout Awards:

- 1) Parker E. Josephs
- 2) Jonathan Lackner
- 3) Isaac Warner