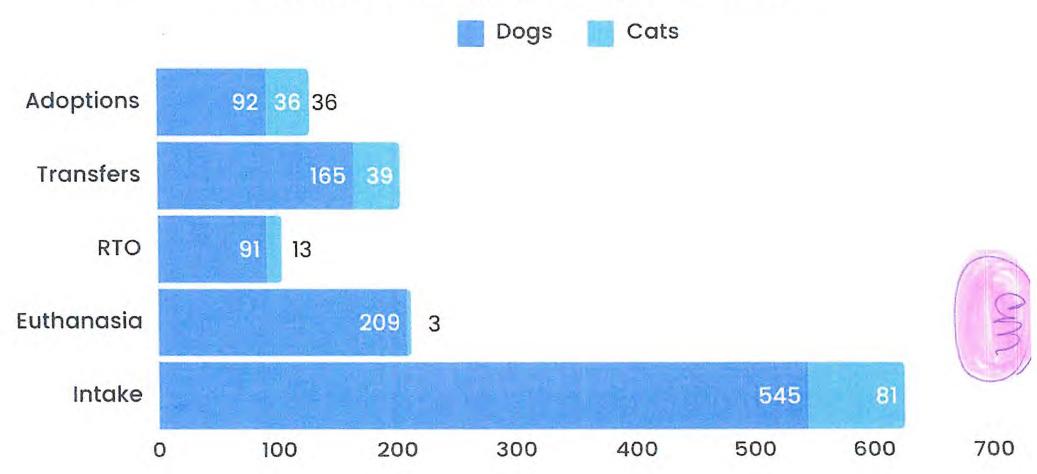

# Item 8A <u>BUDGET AMENDMENT FOR ANNUAL FEE FOR THE GROSSE POINTE</u> ANIMAL ADOPTION SOCIETY (GPAAS)

Prerogative of the City Council to concur with the recommendation of Director of Public Safety Kosanke and approve the service agreement between the City of Grosse Pointe Woods and the Grosse Pointe Animal Adoption Society (GPAAS); and authorize a budget amendment in the amount of \$15,6000.00 from the General Fund balance Account No. 101-000-692.100, Transfer from Prior Year Reserve, into Account No. 101-326-832.000, Animal Collection-Support Services.