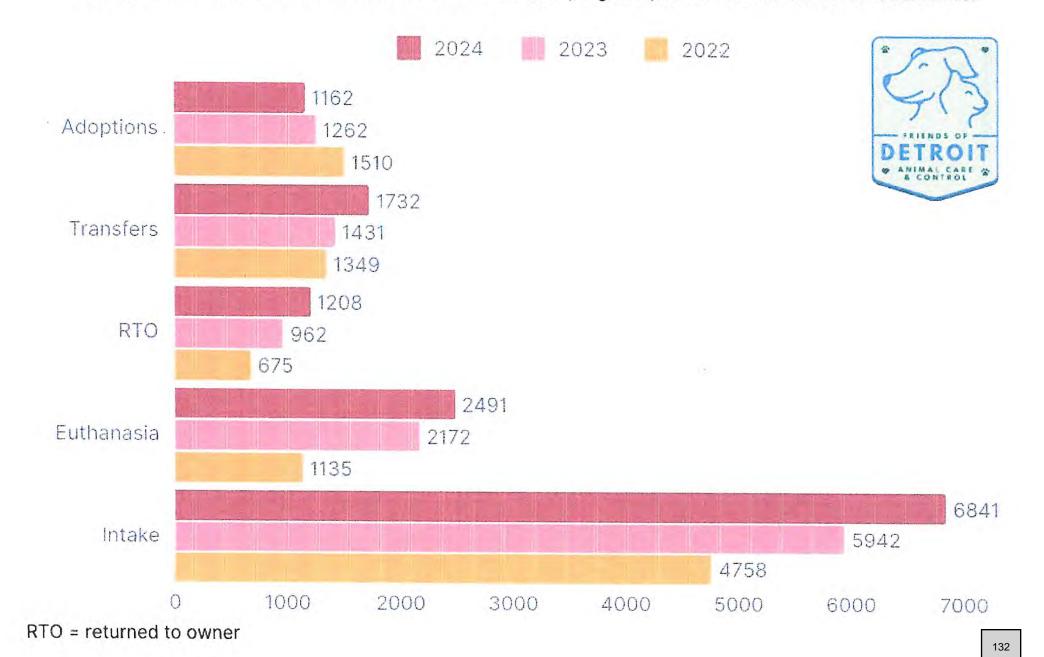

# Item 8A <u>BUDGET AMENDMENT FOR ANNUAL FEE FOR THE GROSSE POINTE</u> ANIMAL ADOPTION SOCIETY (GPAAS)

Prerogative of the City Council to concur with the recommendation of Director of Public Safety Kosanke and approve the service agreement between the City of Grosse Pointe Woods and the Grosse Pointe Animal Adoption Society (GPAAS); and authorize a budget amendment in the amount of \$15,6000.00 from the General Fund balance Account No. 101-000-692.100, Transfer from Prior Year Reserve, into Account No. 101-326-832.000, Animal Collection-Support Services.