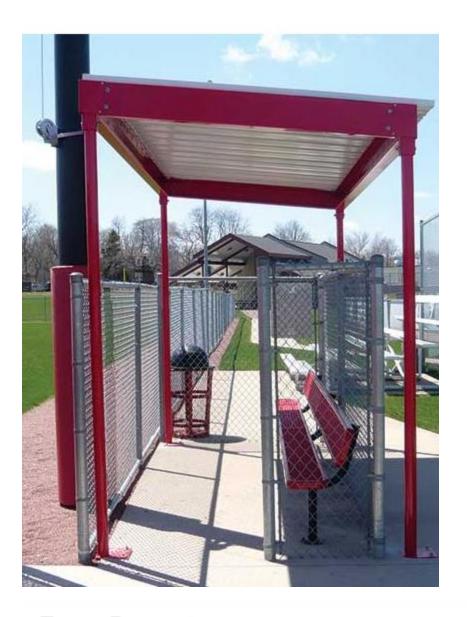

#### Item 7 COMMUNICATIONS

Item 7A GROSSE POINTE WOODS-SHORES LITTLE LEAGUE (GPWSLL) – DUGOUT PROPOSAL (FIELD #1) In his proposal, dated March 8, 2023, Mark Benner -

GPWSLL Vice President, is requesting Council's approve to install two (2) new dugouts for Field #1 in Ghesquiere Park.