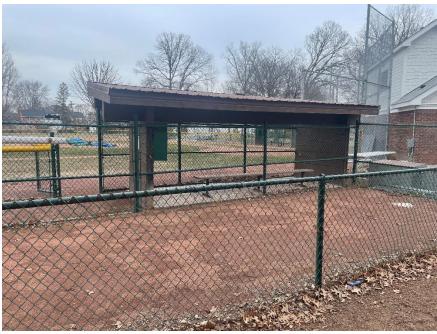

#### Item 7 COMMUNICATIONS

Item 7A GROSSE POINTE WOODS-SHORES LITTLE LEAGUE (GPWSLL) – DUGOUT PROPOSAL (FIELD #1) In his proposal, dated March 8, 2023, Mark Benner -

GPWSLL Vice President, is requesting Council's approve to install two (2) new dugouts for Field #1 in Ghesquiere Park.