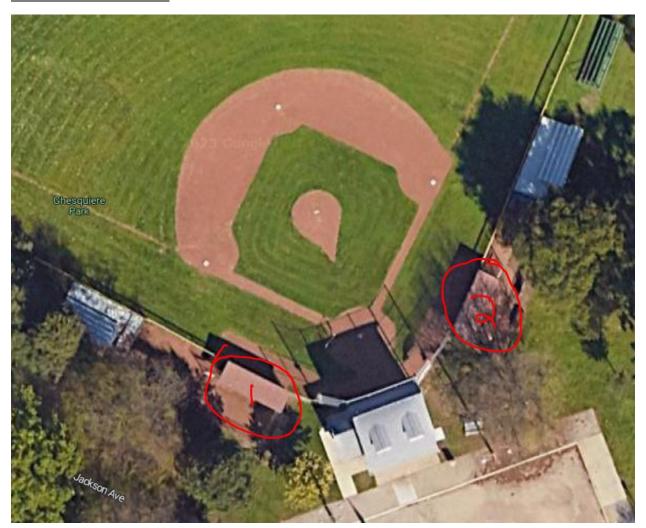

#### Item 7 COMMUNICATIONS

Item 7A GROSSE POINTE WOODS-SHORES LITTLE LEAGUE (GPWSLL) – DUGOUT PROPOSAL (FIELD #1) In his proposal, dated March 8, 2023, Mark Benner -

GPWSLL Vice President, is requesting Council's approve to install two (2) new dugouts for Field #1 in Ghesquiere Park.