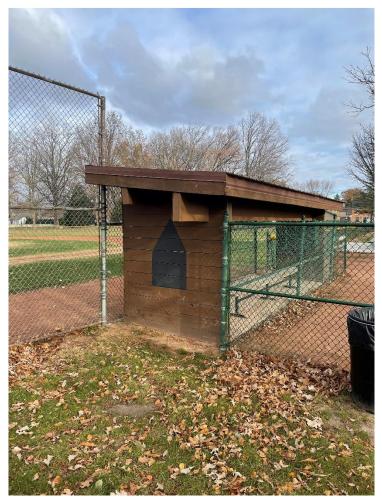

#### Item 7 COMMUNICATIONS

Item 7A GROSSE POINTE WOODS-SHORES LITTLE LEAGUE (GPWSLL) – DUGOUT PROPOSAL (FIELD #1) In his proposal, dated March 8, 2023, Mark Benner -

GPWSLL Vice President, is requesting Council's approve to install two (2) new dugouts for Field #1 in Ghesquiere Park.