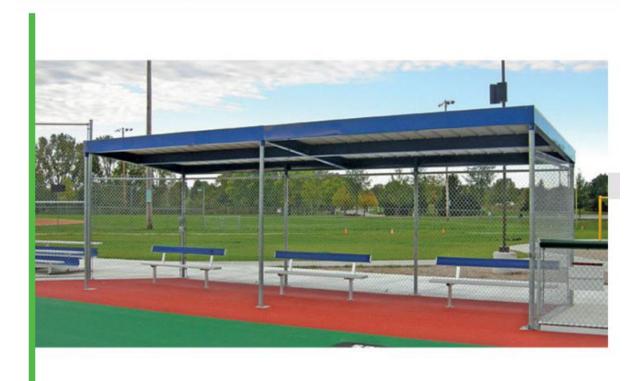

#### Item 7 COMMUNICATIONS

Item 7A GROSSE POINTE WOODS-SHORES LITTLE LEAGUE (GPWSLL) – DUGOUT PROPOSAL (FIELD #1) In his proposal, dated March 8, 2023, Mark Benner -

GPWSLL Vice President, is requesting Council's approve to install two (2) new dugouts for Field #1 in Ghesquiere Park.