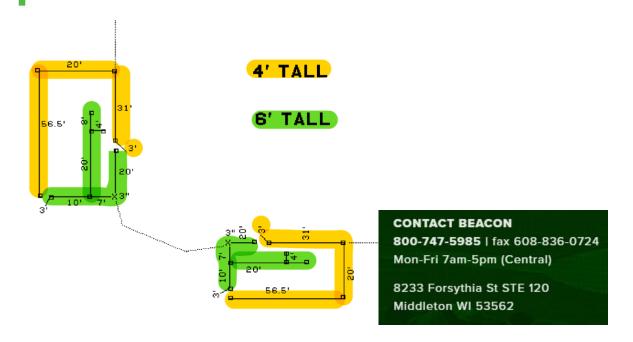

#### Item 7 COMMUNICATIONS

Item 7A GROSSE POINTE WOODS-SHORES LITTLE LEAGUE (GPWSLL) – DUGOUT PROPOSAL (FIELD #1) In his proposal, dated March 8, 2023, Mark Benner -

GPWSLL Vice President, is requesting Council's approve to install two (2) new dugouts for Field #1 in Ghesquiere Park.