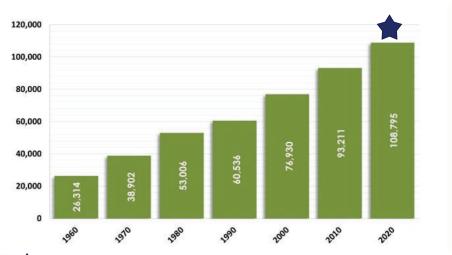

## **Population**

Greeley's growth is projected to match historic trends and grow steadily at about a 1.81% rate

The City's 2020 projection was in line with the reported Census Bureau calculation

Figure 1: Census Population Decennial 1960-2020

Fun Fact: a 1964 City Report placed in a 1969 Time Capsule projected Greeley's 2020 population to be 108,325, a difference of just 470 persons