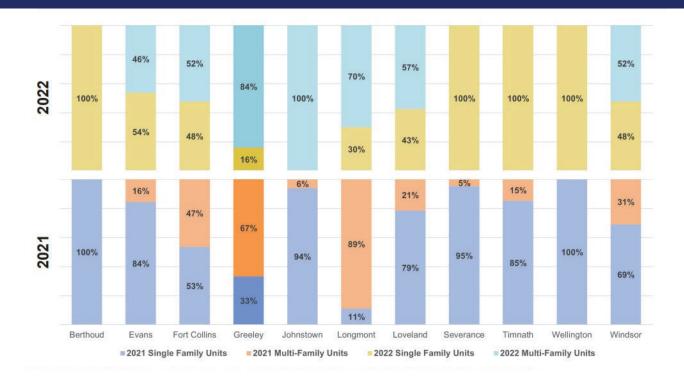

----------------------------------------------------------------------|----------------------------------------|
| RANGE OF ANNUAL PRODUCTION                       | <b>66 – 449 units</b> (avg. 263/yr.)                                                                                | <b>47 – 1,737 units</b> (avg. 549/yr.) |
| TOTAL # OF UNITS: 7,317 (~ 20,000 new residents) | 2,375 / 32%                                                                                                         | 4,942 / 68%                            |
| HIGHEST YR OF PRODUCTION                         | 2015: 449 units / 48% of total  (2018 only yr. SF construction exceeded MF development at 63% of total units built) | 2022: 1,737 units / 84% of total       |

# **Residential Construction in NoCo 2021-2022**



## **Growth influences**

- Water (Terry Ranch)
- Nearby growth moratoriums (water)
- Market demand
- Financing
- Available land
- Metro migration
  - · affordability/remote work/quality of life

Greeley is reported to currently be the 4th most popular place for Denverites to move to, behind Colorado Springs, Boulder, and Ft. Collins



## Some Shifts in the Market & Tools

## Multi-generational housing models

- 1 in 5 American families now live with extended family members in one household
- Greeley's person/household count edged up from 2.7 to 2.74 in the last Census

## New Development Code Options

- · Smaller lots, "micro-housing options, Accessory Dwelling Units
- · Mixed-use zones and buildings

## Single-family Home Investors

- New single-family homes purchased by investors as