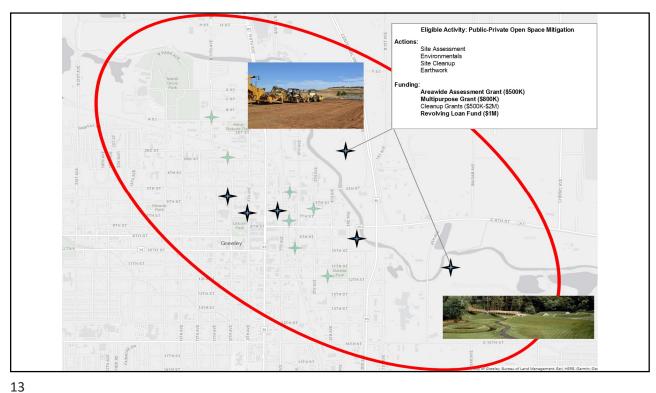

## **Overall Brownfield Program Goals Identify & Assess** Partner with Private Support Regional Flood Multiple Sites for Investment on Control to increase Targeted Work and Environmentals to property value and Cleanup facilitate Reinvestment potential in downtown development Identify Cost-Share and Support various Plan other collaborative **Implementation** strategies to Maintain Strategies Value-added Spaces

**Future Park: Cleanup & Earthwork** 

**Parklets and Intermittent Public Spaces** 

## **Preliminary Timeline**

| Data Seeking                                   | Application 1                                         | Areawide<br>Assessment 1                  | Multipurpose<br>Grant 1                   | Cleanup Grant<br>1/RLF                    |
|------------------------------------------------|-------------------------------------------------------|-------------------------------------------|-------------------------------------------|-------------------------------------------|
| April 2023 –<br>August 2023                    | Nat'l Brownfields<br>Conference:<br>August 8-11, 2023 | Application: Oct. 2023                    | Application: Oct.<br>2024                 | Application: Oct.<br>2024                 |
| (& Ongoing<br>throughout<br>program lifecycle) | Refine Narrative:<br>Aug – Sept 2023<br>Application   | Notice: April 2024  Funding: October 2024 | Notice: April 2025  Funding: October 2025 | Notice: April 2025  Funding: October 2025 |
|                                                | Development:<br>September 2023                        | \$500,000                                 | \$800,000                                 | \$500K - 2M/\$1M                          |