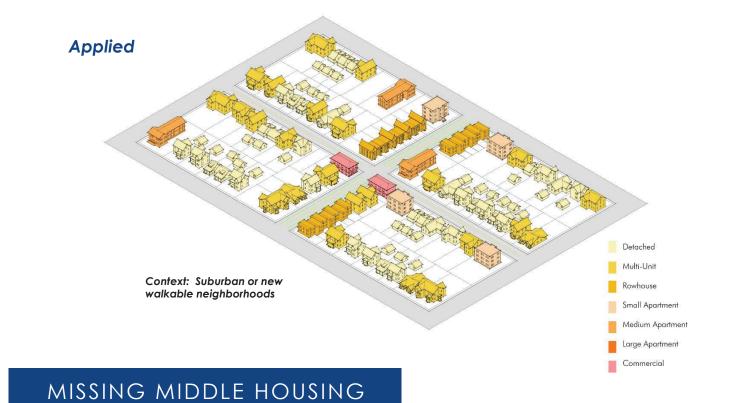

## New Development Code Options

- · Smaller lots, "micro-housing options, Accessory Dwelling Units
- · Mixed-use zones and buildings

# **Development**

Code Changes/Product Options

HOUSING TYPES

## HOUSING TYPES

HOUSING TYPES