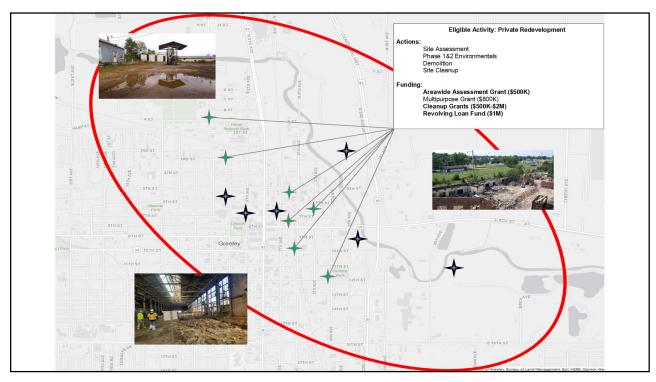

## **Preliminary Timeline**

| Data Seeking                                   | Application 1                                         | Areawide<br>Assessment 1                  | Multipurpose<br>Grant 1                   | Cleanup Grant<br>1/RLF                    |
|------------------------------------------------|-------------------------------------------------------|-------------------------------------------|-------------------------------------------|-------------------------------------------|
| April 2023 –<br>August 2023                    | Nat'l Brownfields<br>Conference:<br>August 8-11, 2023 | Application: Oct. 2023                    | Application: Oct.<br>2024                 | Application: Oct.<br>2024                 |
| (& Ongoing<br>throughout<br>program lifecycle) | Refine Narrative:<br>Aug – Sept 2023<br>Application   | Notice: April 2024  Funding: October 2024 | Notice: April 2025  Funding: October 2025 | Notice: April 2025  Funding: October 2025 |
|                                                | Development:<br>September 2023                        | \$500,000                                 | \$800,000                                 | \$500K - 2M/\$1M                          |