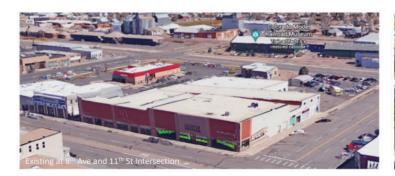

# **Special Projects**

 Milhaus Development (joins Maddie Apartments & 55+ Resorts in Downtown Area @ 8<sup>th</sup> Avenue / 11<sup>th</sup> Street)

194 units, 5 stories, self-parked, heavily amenitized; \$71MM investment; Fall construction start