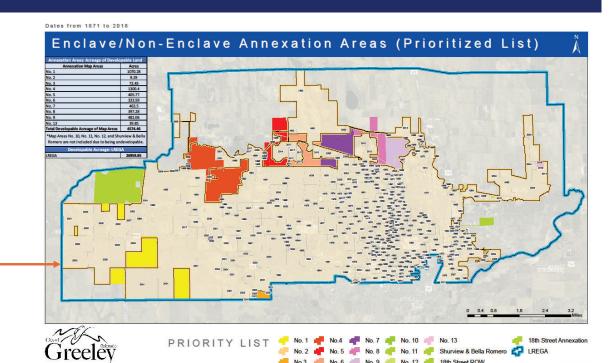

## **Next Growth Areas: Annexations**

4500+ acres of developable land in high priority annexation areas

City's Long Range Urban Growth Area