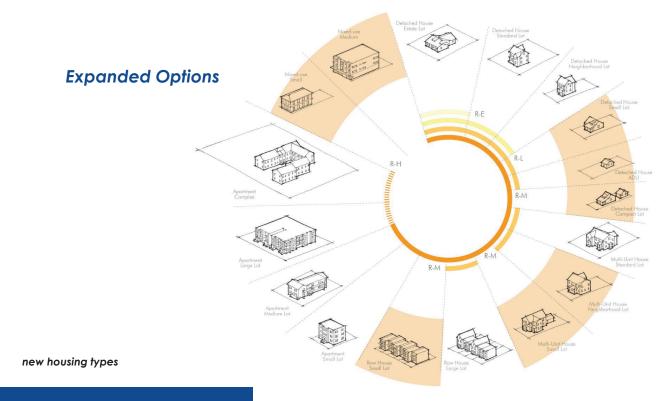

## New Development Code Options

- · Smaller lots, "micro-housing options, Accessory Dwelling Units
- · Mixed-use zones and buildings

# **Development**

Code Changes/Product Options

HOUSING TYPES

## HOUSING TYPES

HOUSING TYPES