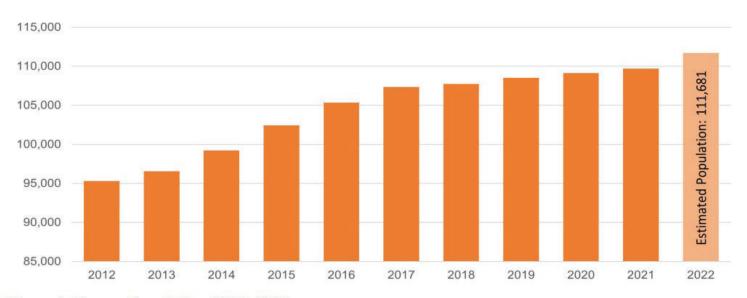

o a public right-of-way, sidewalk or trail, playground or adjacent patio space or similar
- 4. Building **signage** limited to that allowed in a C-L (Commercial Low Intensity Zone)
- 5. Any **on-site product sales** are limited to members only, require a business license; alcohol sales may not exceed 20% of gross revenue
- 6. The Club is **prohibited from any electronic arcade or gaming machines** or allowing member to engage in games of chance

## **Recommended Motion**

A motion to recommend approval of the proposed amendments to Section
 24 (Development Code) as presented.

## **QUESTIONS**



# **QUESTIONS**



# City of Greeley Development Activity

Planning Commission Presentation :::
April 25, 2023





## **GROWTH & DEVELOPMENT**

RECENT HISTORY



# Population Growth: 2012 -2022



Figure 1: Census Population, 2012 - 2022.

2

## **Population**

Greeley's growth is projected to match historic trends and grow steadily at about a 1.81% rate

The City's 2020 projection was in line with the reported Census Bureau calculation

Figure 1: Census Population Decennial 1960-2020



Fun Fact: a 1964 City Report placed in a 1969 Time Capsule projected Greeley's 2020 population to be 108,325, a difference of just 470 persons

# **Growth & Building**

• Historic growth rate: 1.81 - 2.0%

• January 2022: Estimated 768 new housing units

Average home price: \$385,000

• Mid-yr. adjustment: Revised estimate of 1,797 new units

Average home sales price: \$455,690

• End of year: 2,070 new units (2.7x original estimate)

.

# **Building Activity: 9-yr. window**



| 2017 - 2022