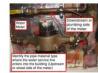

### Lead Pipe 🗭

- A magnet will not stick to a lead pipe.
  Scratch the pipe with a coin. If the scraped area is shiny silver and flakes
- scraped area is shiny silver and flakes off, the service line is lead.

### Copper Pipe 🗭

- A magnet will not stick to a copper pipe.
- Scratch the pipe with a penny. If the scraped area is copper in color, like a penny, your service line is copper.

#### Galvanized Steel Pipe

- If a magnet sticks to the surface, your service line is galvanized steel.
- A scratch test is not needed. If you scratch the pipe, it will remain a dull gray.