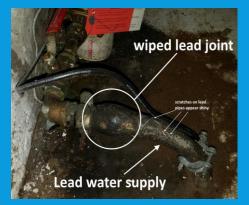

### Lead Pipe 🗭

- A magnet will not stick to a lead pipe.
  Scratch the pipe with a coin. If the scraped area is shiny silver and flakes
- scraped area is shiny silver and flakes off, the service line is lead.

### Copper Pipe 🗭

- A magnet will not stick to a copper pipe.
- Scratch the pipe with a penny. If the scraped area is copper in color, like a penny, your service line is copper.

#### Galvanized Steel Pipe

- If a magnet sticks to the surface, your service line is galvanized steel.
- A scratch test is not needed. If you scratch the pipe, it will remain a dull gray.