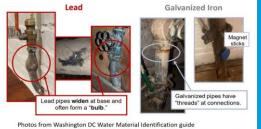

### Lead Pipe 🗭

- A magnet will not stick to a lead pipe.
  Scratch the pipe with a coin. If the scraped area is shiny silver and flakes
- scraped area is shiny silver and flakes off, the service line is lead.

### Copper Pipe 🗭

- A magnet will not stick to a copper pipe.
- Scratch the pipe with a penny. If the scraped area is copper in color, like a penny, your service line is copper.

#### Galvanized Steel Pipe

- If a magnet sticks to the surface, your service line is galvanized steel.
- A scratch test is not needed. If you scratch the pipe, it will remain a dull gray.

https://www.dcwater.com/sites/default/files/IdentifyingHouseholdPlumbing.pdf