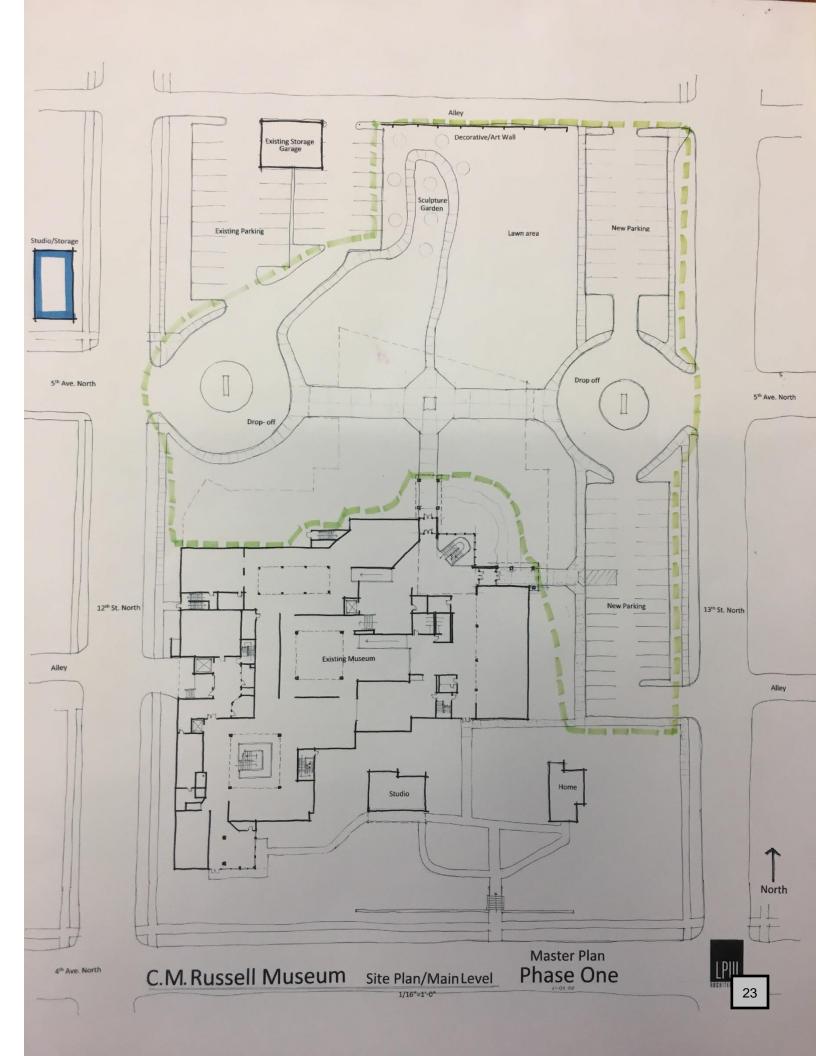

#### INTERIM CONCEPT

The Museum is presently awaiting the approval of all necessary permits to initiate the removal of the structures on the Northside of 5<sup>th</sup> Avenue North. Please see Annex A, letters B thru F. This demolition will leave all mature trees and will provide for a graded surface whereby the Museum will apply sod in order to create a pleasing and usable space for an interim expansion step, prior to implementing any further near-term or long-term expansion concept. Please see Annex C for an illustration.

#### NEAR-TERM CONCEPT

Over the next five years, a near-term concept will transform the lots north of the current campus, into increased green-space and additional museum parking. The green-space is eligible for use as an

outdoor interpretation area or for various events. The possible addition of 5<sup>th</sup> Avenue North to the Museum's campus will optimize this concept and allow the Museum to reorient entry approaches into parking lots and the main building in a manner that enhances the arrival experience. The relocation of utilities is also a feature of this concept, in order to prepare for future facility expansion that would require such a move. Based off an initial analysis, the Museum has sufficient funding commitments to facilitate this work. See Annex D for an illustration.

#### **PREPARATOR STUDIO**

Within a near-term expansion, is vital that the Museum establish a studio for the Museum's Preparator Department, the staff who design exhibitions. The current Museum facility does not provide for this space. This proposed studio will include a work shop, space for climate controlled non-fine art storage, and a studio eligible for work by the preparator staff and even a possible artistsin-residence. The Museum owns a portion of the lot on the northwest corner of 12<sup>th</sup> Street and 5<sup>th</sup> Avenue North. An initial analysis highlights that this space is sufficient to host a structure that can accommodate this need. Since this lot is not contiguous with the other properties across 12<sup>th</sup> Street, this is the best use of this currently vacant property. A facility that features a residential-like design, and which is complementary to the neighborhood motif, is preferred. Currently, committed funds for the near-term expansion concept might be used for this purpose, subject to overall costs with the entire project. See the location of this proposed studio on Annex A.