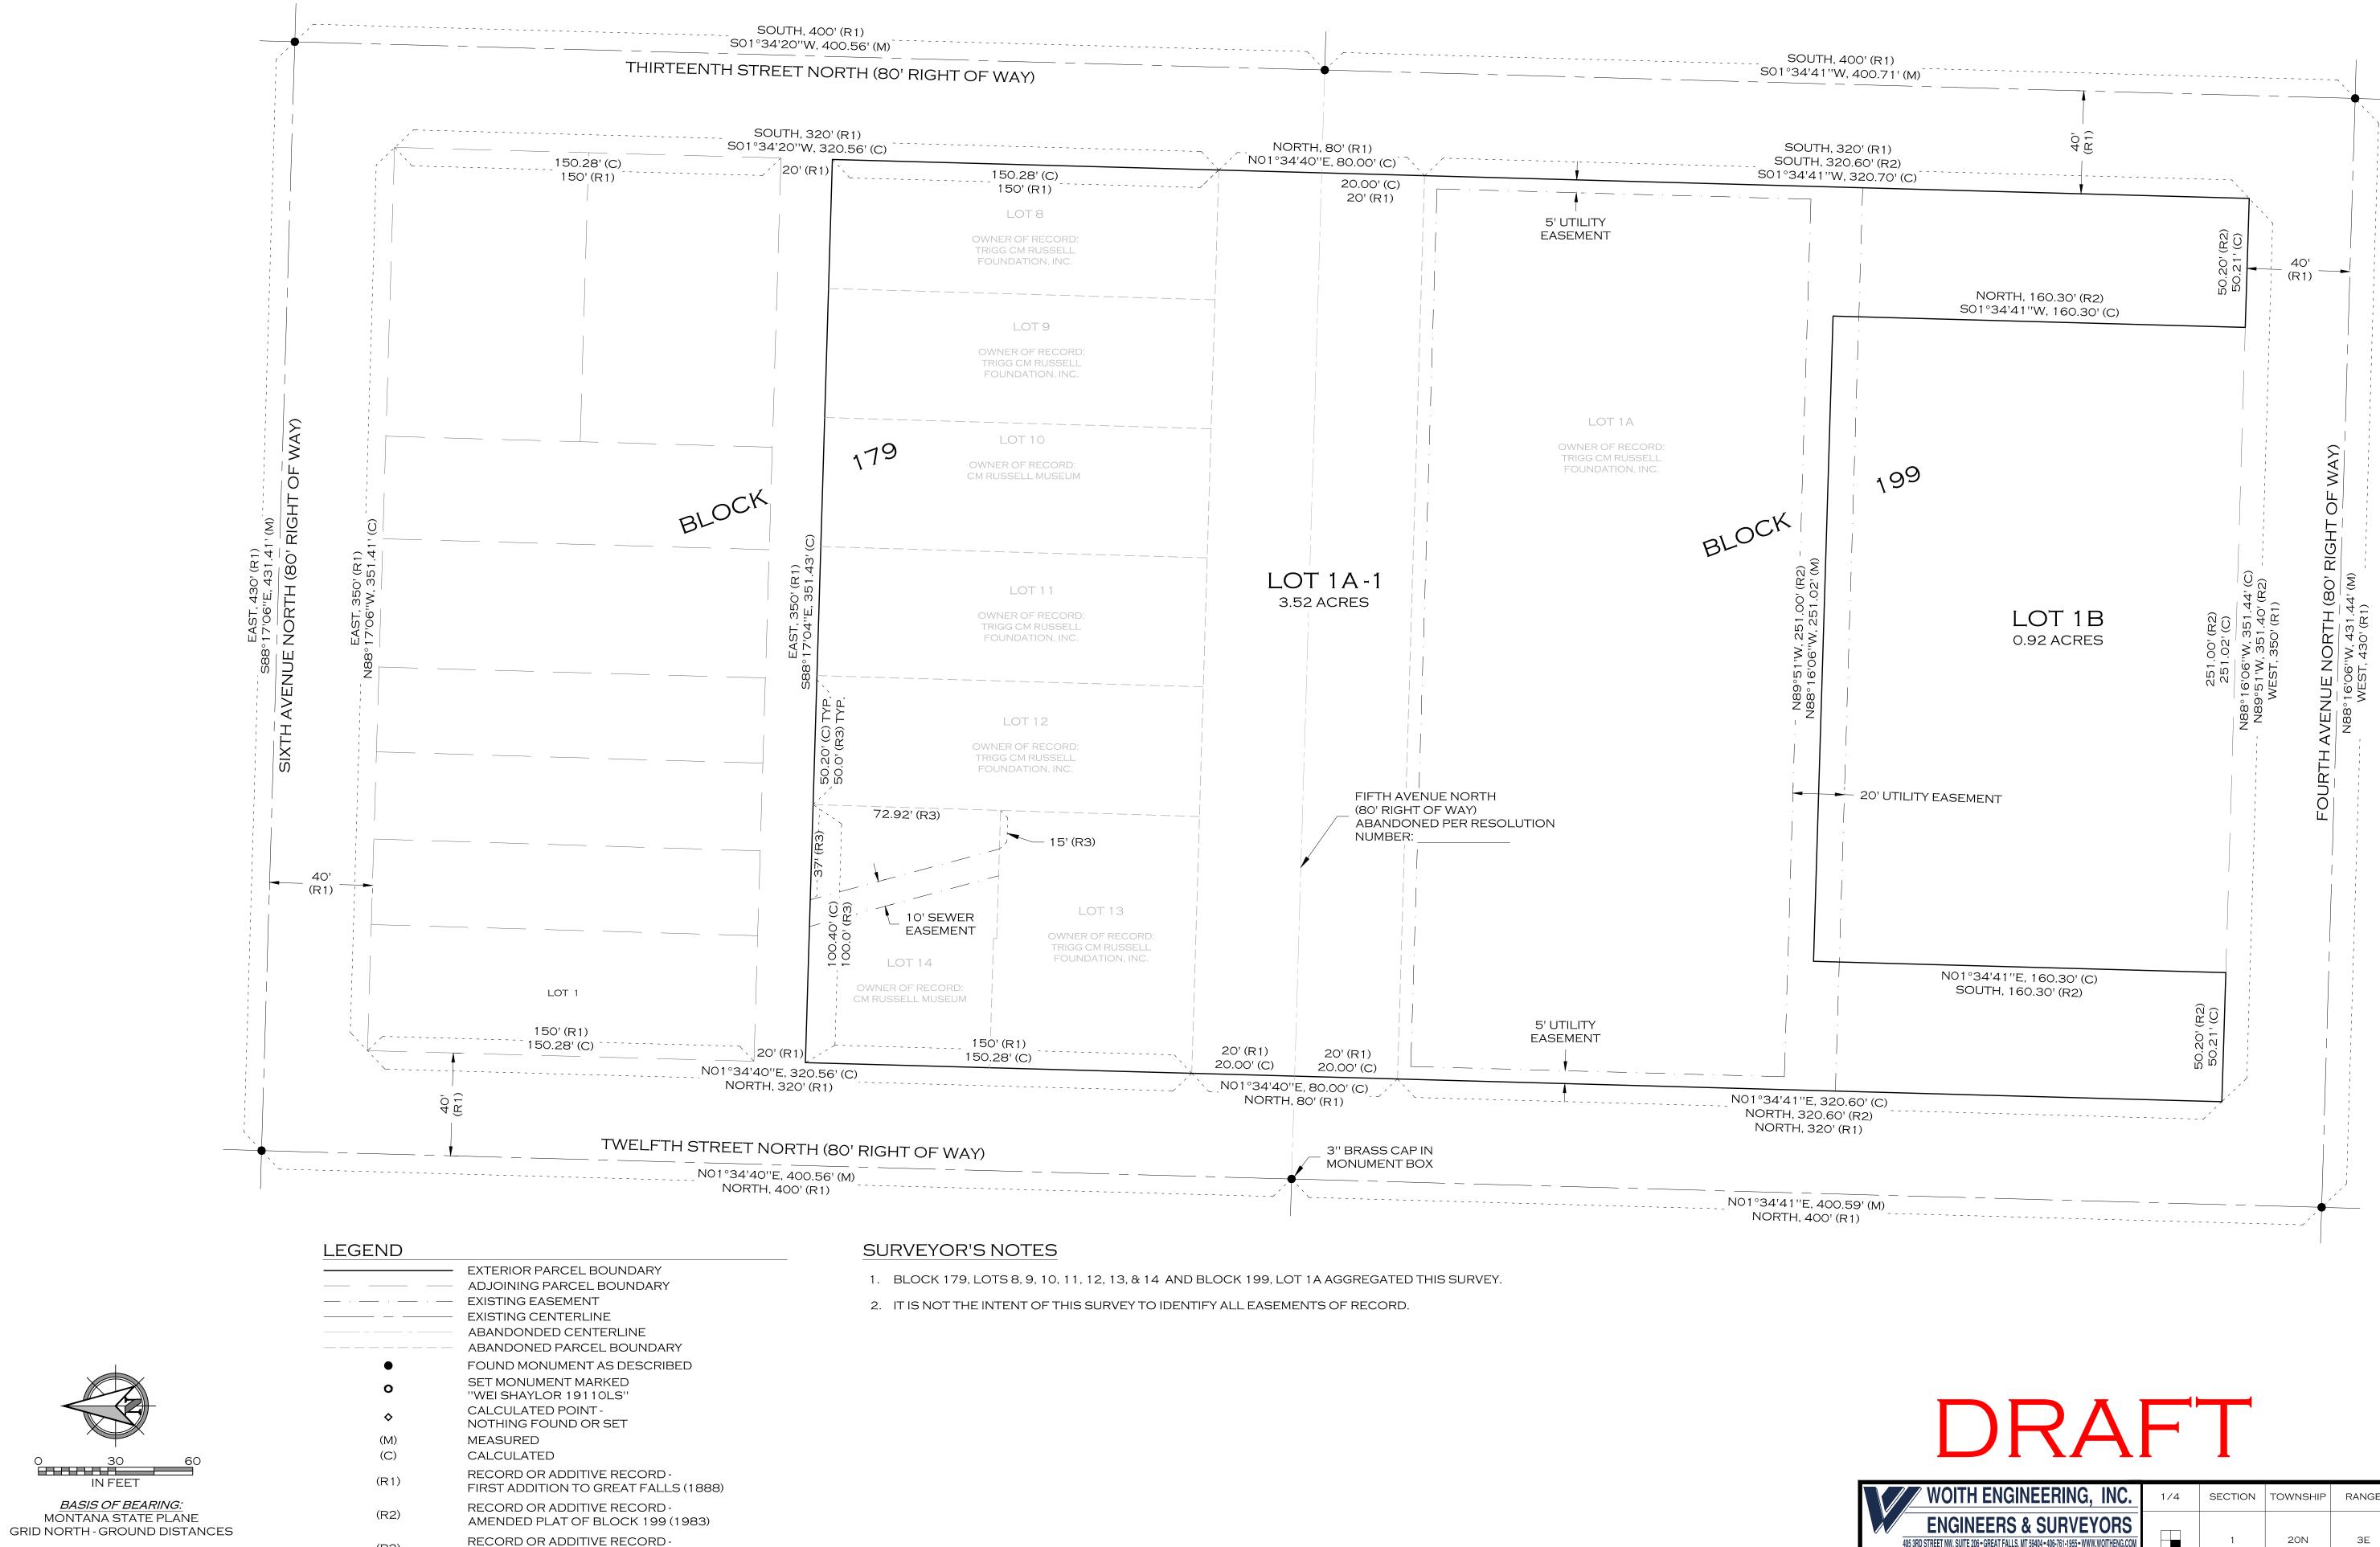

The applicants, the C.M. Russell Museum and the Trigg C.M. Russell Foundation, Inc., are currently going through a master planning process to look at several conceptual ideas for expansion. They have acquired the properties to the north of 5th Avenue N, just adjacent to the museum. They have demolished the existing houses and have come forward with a request to rezone these properties to match the existing zoning of the museum. In conjunction with the rezone, the applicants are requesting that the City approve aggregation of the properties as well as vacate 5th Avenue North between 12th and 13th Streets in order to incorporate this area into the expansion. The vacation of right-of-way is a decision made only by the City Commission and will be evaluated when the project goes before the Commission. This will create a single development parcel and aid in the future building expansion. Finally, in the near future, the applicants will seek to re-route several utilities in order to prepare for future expansion.

#### **Non-Administrative Plat:**

The applicant proposes to aggregate eight parcels as well as the vacated right-of-way, if approved by the City Commission, into a single parcel to facilitate future development. The draft amended plat showing the aggregation has been attached for review. The draft amended plat vacates the right-of-way of 5th Avenue North and then aggregates all of the affected parcels including the existing museum property. The draft plat requires Planning Advisory Board and City Commission review due to Montana Code Annotated (MCA) 76-3-207 (2) which states:

**2. Amended Plat.** Provide a revised Amended Plat of the subject properties, showing the proposed vacation and aggregation, containing all easements required by the City of Great Falls. The revised Plat shall incorporate corrections of any errors or omissions noted by Staff. Also a deed will be required to ensure that all the properties are under one ownership in order to aggregate the parcels.

#### **Attachments/Exhibits:**

- Narrative from Applicants
- Zoning Map
- Exhibit of Properties Requested for Rezone
- Zoning District Comparison Chart
- Findings of Fact/Basis of Decision Zoning Map Amendment
- Aerial Showing Parcels to be Aggregated
- Draft Amended Plat
- Findings of Fact/Basis of Decision Subdivision
- Preliminary Expansion Exhibits