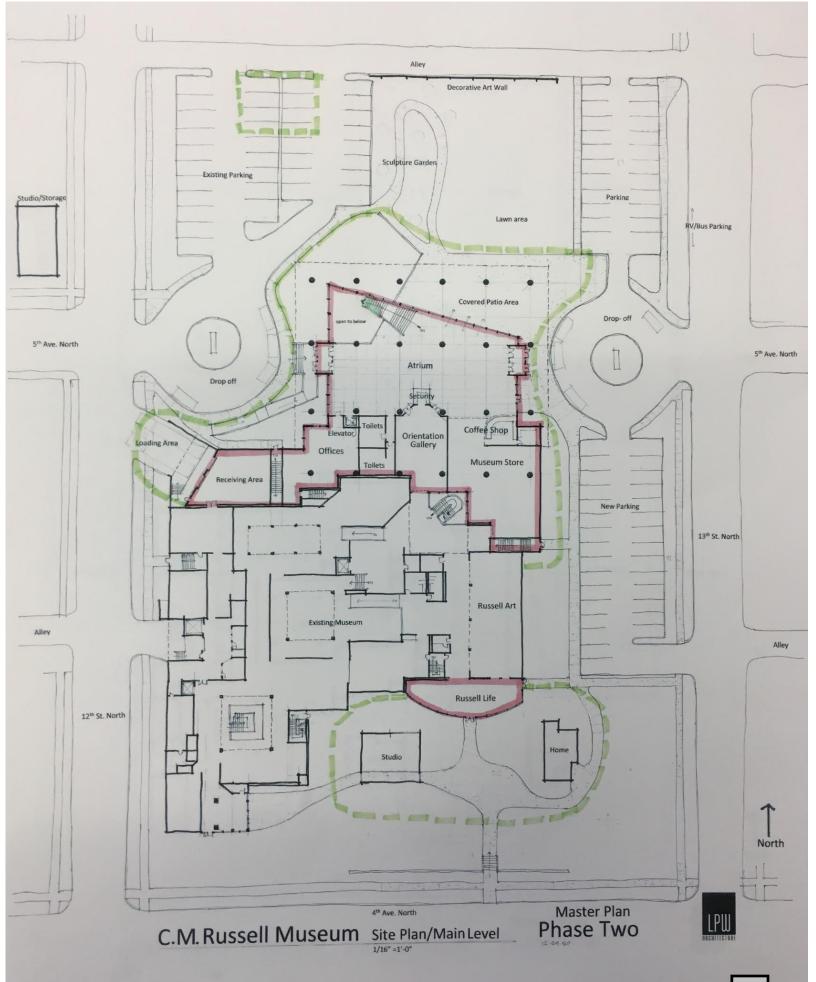

#### LONG-TERM EXPANSION CONCEPT

A long-term concept is subject to additional funding, whereby the Museum may construct a special event/multi-purpose space to host the annual Russell Exhibition and Sale on campus. Approximately 16,000 square feet is needed to accommodate this event. The illustration in Annex E shows an expansion concept that will accommodate this required space.

The development of a new facility entry is also highlighted as a way to enhance the arrival experience as visitors enter the Museum. Art is intended to inspire the public; therefore, an entry that sets the conditions for this experience is vital to overall visitor engagement. This concept is also subject to further consideration in the master plan; however, it has been highlighted a long-term need for optimal campus development.

Major funding is necessary to achieve this long-term vision; however, the Museum is presently in a quiet phase of a major fundraising campaign and this concept will be featured to major donors, whose generosity can make it possible. Before these conversations with donors can proceed two actions are necessary: 1) A commitment from the City of Great Falls to vacate 5th Avenue North between 12th and 13th Streets; 2) The approval of a comprehensive campus master plan.