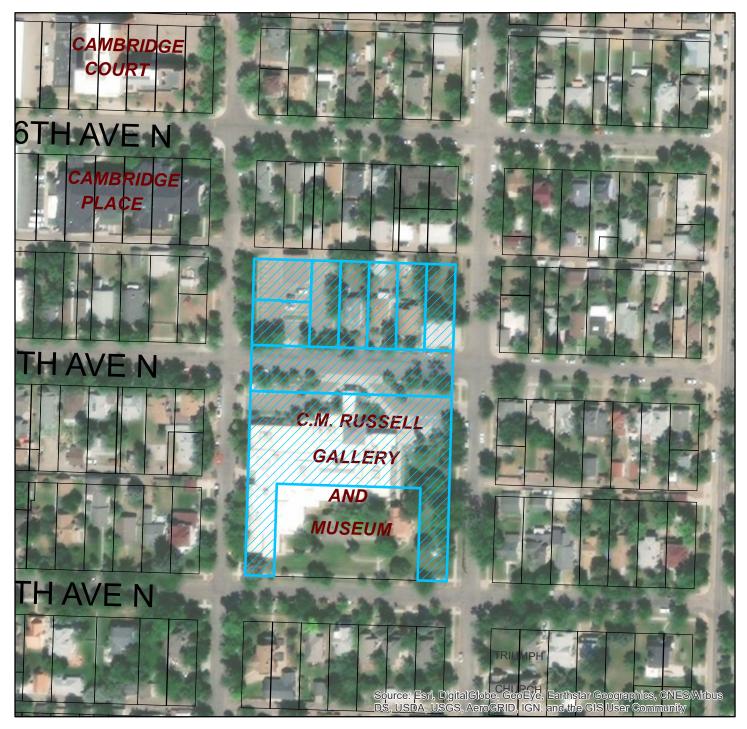

The applicants, the C.M. Russell Museum and the Trigg C.M. Russell Foundation, Inc., are currently going through a master planning process to look at several conceptual ideas for expansion. They have acquired the properties to the north of 5th Avenue N, just adjacent to the museum. They have demolished the existing houses and have come forward with a request to rezone these properties to match the existing zoning of the museum. In conjunction with the rezone, the applicants are requesting that the City approve aggregation of the properties as well as vacate 5th Avenue North between 12th and 13th Streets in order to incorporate this area into the expansion. The vacation of right-of-way is a decision made only by the City Commission and will be evaluated when the project goes before the Commission. This will create a single development parcel and aid in the future building expansion. Finally, in the near future, the applicants will seek to re-route several utilities in order to prepare for future expansion.

These properties can be seen on the attachments included in the agenda report.

In order for these properties to be utilized for the future museum expansion, the applicant is requesting a rezone from the R-3 Single-family high density and C-1 Neighborhood commercial to PLI Public lands and institutional to match the current zoning of the museum. The PLI zoning district would allow for the expansion as well as the proposed use of a preparatory studio for the museum at the property addressed as 1125 5th Avenue North.

#### **Attachments/Exhibits:**

- Narrative from Applicants
- Zoning Map
- Exhibit of Properties Requested for Rezone
- Zoning District Comparison Chart
- Findings of Fact/Basis of Decision Zoning Map Amendment
- Aerial Showing Parcels to be Aggregated
- Draft Amended Plat
- Findings of Fact/Basis of Decision Subdivision
- Preliminary Expansion Exhibits