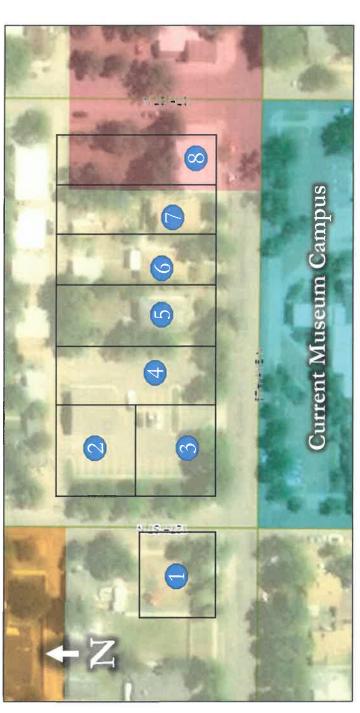

### Zoning Map Amendment Request:

The table below identifies the addresses of the lots requested to be rezoned as well as their existing zoning designations:

| Property Address      | Current Zoning |
|-----------------------|----------------|
| 1125 5th Avenue North | R-3            |
| 509 12th Street North | R-3            |
| 1201 5th Avenue North | R-3            |
| 1209 5th Avenue North | R-3            |
| 1215 5th Avenue North | R-3            |
| 1217 5th Avenue North | R-3            |
| 1221 5th Avenue North | R-3            |
| 1227 5th Avenue North | C-1            |

This memorandum requests the following actions from the City of Great Falls that will support a northward expansion of the C.M. Russell Museum campus, across 5<sup>th</sup> Avenue North.

- 1) Vacation of 5th Avenue North between 12<sup>th</sup> and 13<sup>th</sup> Streets and incorporation of this area into the Museum's campus.
- 2) Rezoning of all museum owned properties on the north side of 5<sup>th</sup> Avenue North to Public Lands and Institutions (PLI). See Annex B for details.
  - a. 1125 5<sup>th</sup> Avenue North
  - b. 509 12<sup>th</sup> Street North
  - c. 1201 5<sup>th</sup> Avenue North
  - d. 1209 5<sup>th</sup> Avenue North

- e. 1215 5<sup>th</sup> Avenue North
- f. 1217 5th Avenue North
- g. 1221 5<sup>th</sup> Avenue North
- h. 1227 5<sup>th</sup> Avenue North
- Approval to re-route major utilities that are currently next to the Museum's north end, thereby setting the conditions for future facility expansions. This will be done at the Museum's expense.
- 4) Aggregation of all properties, listed above, into a single lot with 400 13<sup>th</sup> Street North. This will leave the Museum with two lots those described above and another lot that features the Russell Home and Studio, located on 4<sup>th</sup> Avenue North.

### ZONING MAP

- R-3 Single-family High Density
- R-6 Multi-family High Density
- C-1 Neighborhood Commercial
- PLI Public Lands and Institutional
- Tracts of Land
- LotLines

| oning                                   | N. R. Balland        | Requested  | III                                                               | ΡL.Ι                                                                   | ΡLЛ                                  | ЫЛ                                                                   | ΡLJ | ГІЧ                                                                 | ΡL,Ι                                 | ITd                                  |
|-----------------------------------------|----------------------|------------|-------------------------------------------------------------------|------------------------------------------------------------------------|--------------------------------------|----------------------------------------------------------------------|-----|---------------------------------------------------------------------|--------------------------------------|--------------------------------------|
| d Rez                                   |                      | Current    | R-3                                                               | R-3                                                                    | R-3                                  | R-3                                                                  | R-3 | R-3                                                                 | R-3                                  | C-1                                  |
| C.M. Russell Museum: Requested Rezoning | Current Museun Canpa | Properties | C-1, Neighborhood Commercial 1) 1125 5 <sup>th</sup> Avenue North | PLI Public Lands and Institutions 2) 509 12 <sup>th</sup> Street North | 3) 1201 5 <sup>th</sup> Avenue North | R-3, Single-Family High Density 4) 1209 5 <sup>th</sup> Avenue North | 5)  | K-0, Multi-Family High Density 6) 1217 5 <sup>th</sup> Avenue North | 7) 1221 5 <sup>th</sup> Avenue North | 8) 1227 5 <sup>th</sup> Avenue North |

| l Rezoning |
|------------|
| Requested  |
| Museum:    |
| Russell    |
| C M        |

| 104 |                            |                                                                   |            |                 |                   |                                 |         |
|-----|----------------------------|-------------------------------------------------------------------|------------|-----------------|-------------------|---------------------------------|---------|
|     | Property                   | Legal Description                                                 | Dimensions | Area<br>(sq/ft) | Acres             | Subdivision                     | County  |
| -   | 1125 5 <sup>th</sup> Ave N | GREAT FALLS FIRST ADDITION, S01, T20 N, R03 E, BLOCK 180, Lot 008 | 50w x 85d  | 4,250           | 0.09756657        | GREAT FALLS FIRST<br>ADDITION   | Cascade |
| 7   | 509 12 <sup>th</sup> St N  | GREAT FALLS FIRST ADDITION, S01, T20 N, R03 E, BLOCK 179, Lot 014 | 100w x 75d | 7,500           | 0.1721763         | GREAT FALLS FIRST<br>ADDITION   | Cascade |
| 3   | 1201 5 <sup>th</sup> Ave N | GREAT FALLS FIRST ADDITION, S01, T20 N, R03 E, BLOCK 179, Lot 013 | 100w x 75d | 7,500           | 0.1721763         | GREAT FALLS FIRST<br>ADDI'ITION | Cascade |
| 4   | $1209 5^{th}$ Ave N        | GREAT FALLS FIRST ADDITION, S01, T20 N, R03 E, BLOCK 179, Lot 012 | 50w x 150d | 7,500           | 0.1721763         | GREAT FALLS FIRST<br>ADDITION   | Cascade |
| цО  | 1215 5 <sup>th</sup> Ave N | GREAT FALLS FIRST ADDITTON, S01, T20 N, R03 E, BLOCK 179, Lot 011 | 50w x 150d | 7,500           | 0.1721763         | GREAT FALLS FIRST<br>ADDITION   | Cascade |
| 9   | 1217 5 <sup>th</sup> Ave N | GREAT FALLS FIRST ADDITTON, S01, T20 N, R03 E, BLOCK 179, Lot 010 | 50w x 150d | 7,500           | 0.1721763         | GREAT FALLS FIRST<br>ADDITION   | Cascade |
| ~   | 1221 5 <sup>th</sup> Ave N | GREAT FALLS FIRST ADDITION, S01, T20 N, R03 E, BLOCK 179, Lot 009 | 50w x 150d | 7,500           | 0.1721763         | GREAT FALLS FIRST<br>ADDITION   | Cascade |
| 00  | 1227 5 <sup>th</sup> Ave N | GREAT FALLS FIRST ADDITION, S01, T20 N, R03 E, BLOCK 179, Lot 008 | 50w x 150d | 7,500           | 0.1721763         | GREAT FALLS FIRST<br>ADDITION   | Cascade |
|     |                            |                                                                   | TOTAL      | 56,750          | 56,750 1.30280067 |                                 |         |