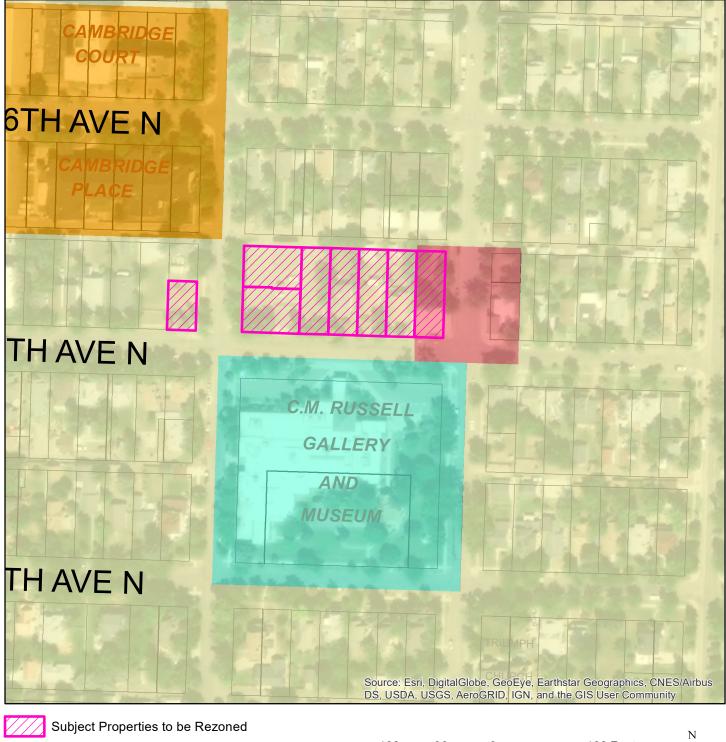

| Item:             | Public Hearing – Rezone of S85' Lot 8, Block 180 and Lots 8-14, Block 199 of the First Addition to Great Falls and a non-administrative plat to aggregate Lots 8-14, Block 179 and Lot 1A, Block 199 of the First Addition to Great Falls located in the SE1/4 of Section 1, T20N, R3E, P.M.M., Cascade County, MT. |
|-------------------|---------------------------------------------------------------------------------------------------------------------------------------------------------------------------------------------------------------------------------------------------------------------------------------------------------------------|
| Initiated By:     | C.M. Russell Museum and the Trigg C.M. Russell Foundation, Inc.                                                                                                                                                                                                                                                     |
| Presented By:     | Erin Borland, Planner III, Planning and Community Development                                                                                                                                                                                                                                                       |
| Action Requested: | Recommendation to the City Commission.                                                                                                                                                                                                                                                                              |

The applicants, the C.M. Russell Museum and the Trigg C.M. Russell Foundation, Inc., are currently going through a master planning process to look at several conceptual ideas for expansion. They have acquired the properties to the north of 5th Avenue N, just adjacent to the museum. They have demolished the existing houses and have come forward with a request to rezone these properties to match the existing zoning of the museum. In conjunction with the rezone, the applicants are requesting that the City approve aggregation of the properties as well as vacate 5th Avenue North between 12th and 13th Streets in order to incorporate this area into the expansion. The vacation of right-of-way is a decision made only by the City Commission and will be evaluated when the project goes before the Commission. This will create a single development parcel and aid in the future building expansion. Finally, in the near future, the applicants will seek to re-route several utilities in order to prepare for future expansion.

### Zoning Map Amendment Request:

The table below identifies the addresses of the lots requested to be rezoned as well as their existing zoning designations:

| Property Address      | Current Zoning |
|-----------------------|----------------|
| 1125 5th Avenue North | R-3            |
| 509 12th Street North | R-3            |
| 1201 5th Avenue North | R-3            |
| 1209 5th Avenue North | R-3            |
| 1215 5th Avenue North | R-3            |
| 1217 5th Avenue North | R-3            |
| 1221 5th Avenue North | R-3            |
| 1227 5th Avenue North | C-1            |

These properties can be seen on the attachments included in the agenda report.

In order for these properties to be utilized for the future museum expansion, the applicant is requesting a rezone from the R-3 Single-family high density and C-1 Neighborhood commercial to PLI Public lands and institutional to match the current zoning of the museum. The PLI zoning district would allow for the expansion as well as the proposed use of a preparatory studio for the museum at the property addressed as 1125 5th Avenue North.

#### **Attachments/Exhibits:**

- Narrative from Applicants
- Zoning Map
- Exhibit of Properties Requested for Rezone
- Zoning District Comparison Chart
- Findings of Fact/Basis of Decision Zoning Map Amendment
- Aerial Showing Parcels to be Aggregated
- Draft Amended Plat
- Findings of Fact/Basis of Decision Subdivision
- Preliminary Expansion Exhibits