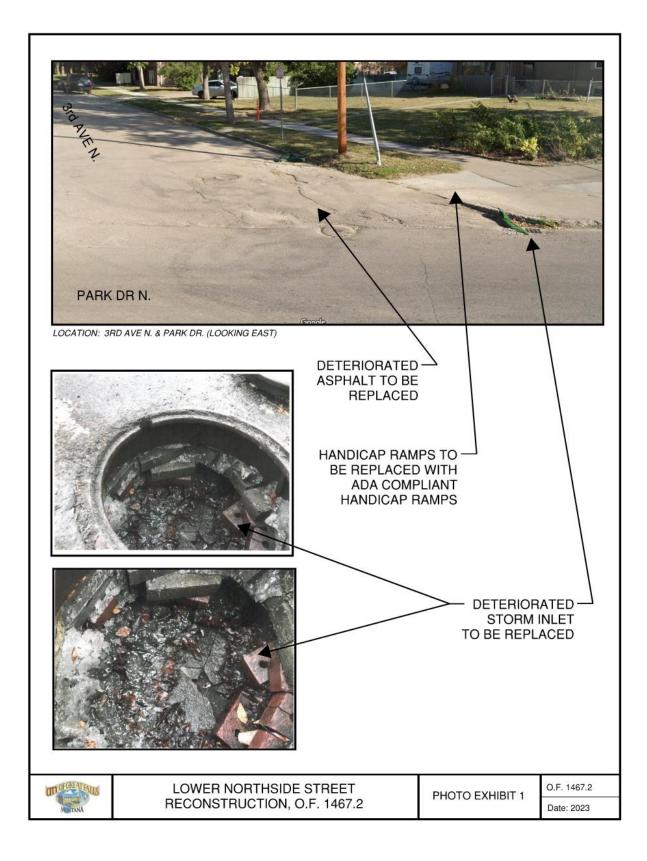

**Background:** This street reconstruction project was necessary to replace aging infrastructure that showed signs of deterioration. The curb and gutter was exhibiting signs of serious deterioration and was nonexistent along some stretches. The asphalt cracking was widespread causing poor drivability and causing the road to deteriorate faster with the infiltration of water and subsequent freeze/thaw cycles. Many of the storm drain inlets were made out of bricks with many of the bricks deteriorated or missing. The existing handicap ramps didn't meet ADA compliance requirements and furthermore were creating hazards and barriers to disabled persons. This area sees a considerable amount of pedestrian traffic as it is on the north side of the City's downtown area and near Gibson Park.

<u>Project Work Scope:</u> The project consisted of a full street reconstruction for six city blocks. The project included sub-grade excavation and compaction; placement of geotextile fabric; placement and compaction of base material and asphalt pavement; installation of curb and gutter, storm drain inlets, ADA compliant handicap ramps, and driveway construction; sodding of disturbed areas; and all other activities necessary for a full street reconstruction.