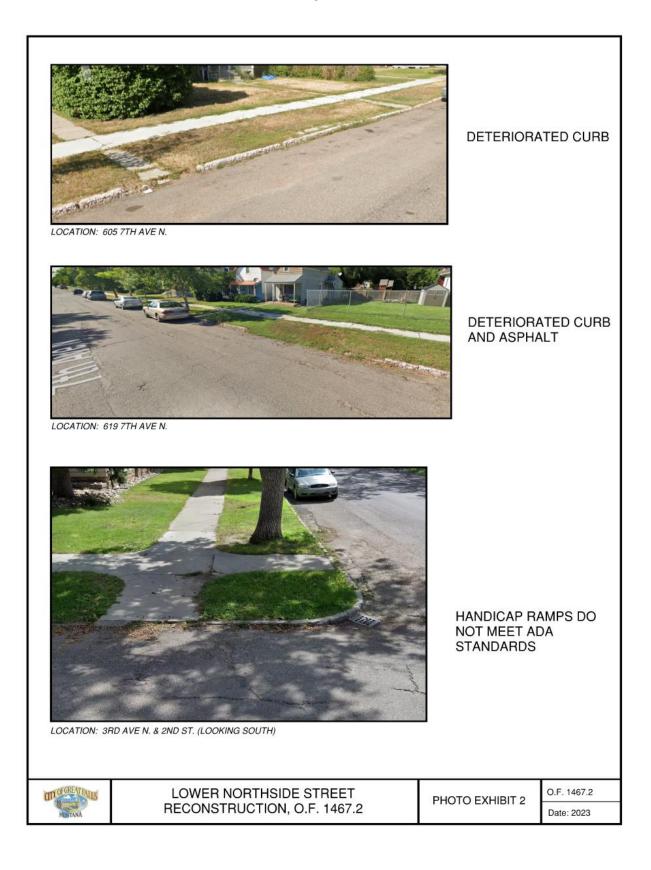

**Background:** This street reconstruction project was necessary to replace aging infrastructure that showed signs of deterioration. The curb and gutter was exhibiting signs of serious deterioration and was nonexistent along some stretches. The asphalt cracking was widespread causing poor drivability and causing the road to deteriorate faster with the infiltration of water and subsequent freeze/thaw cycles. Many of the storm drain inlets were made out of bricks with many of the bricks deteriorated or missing. The existing handicap ramps didn't meet ADA compliance requirements and furthermore were creating hazards and barriers to disabled persons. This area sees a considerable amount of pedestrian traffic as it is on the north side of the City's downtown area and near Gibson Park.