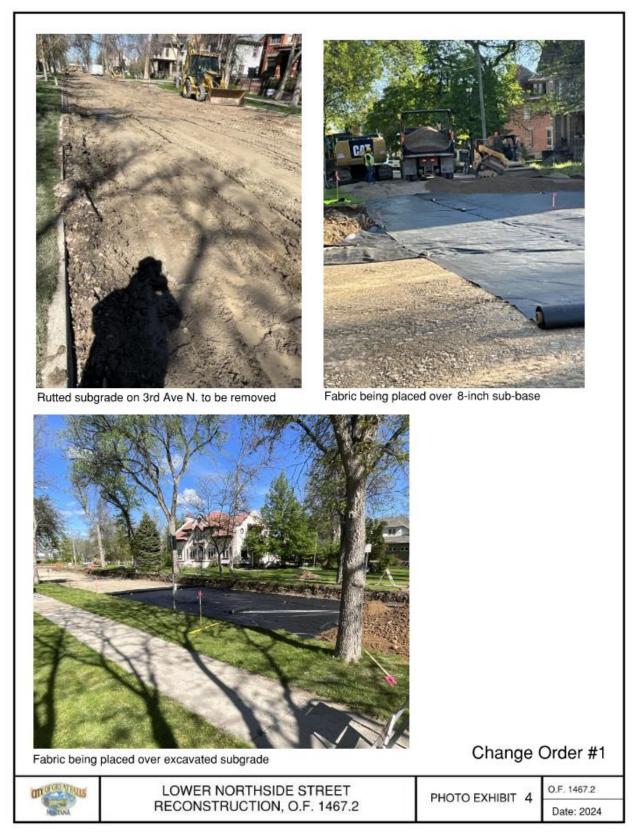

<u>Final Payment and Change Order #1:</u> The final project cost is \$2,084,728.60 which is \$29,728.60 greater than the amount that was originally awarded and approved.

Change Order #1 has accounted for the additional cost to place extra geotextile fabric and 8-inch thick subbase course. The contractor encountered large areas of subgrade material that was not suitable to build a road on. While some "soft" spots in the subgrade were expected, the contractor encountered more than anticipated. The subgrade areas that were "soft" included areas that were rutting, pumping, and failing density tests. The contractor was able to firm up these areas of the subgrade by excavating 8-inches below subgrade for the entire 35-foot width of the road, installing additional geotextile fabric, and placing an 8-inch thick section of 3-inch minus sub-base course. The areas included 7<sup>th</sup> Ave North from 8<sup>th</sup> Street North to 9<sup>th</sup> Street North and 3<sup>rd</sup> Ave North from Park Drive North to 3<sup>rd</sup> Street North. The total area was 5,704 square yards (SY).

The contractor encountered large areas of subgrade material that was not suitable to build a road on. While some "soft" spots in the subgrade were expected, the contractor encountered more than anticipated. The subgrade areas that are "soft" include areas that are rutting, pumping, and failing density tests. The contractor was able to firm up these areas of the subgrade by excavating 8 inches below subgrade for the entire 35 foot width of the road, installing additional geotextile fabric, and placing an 8 inch thick section of 3 inch minus sub-base course. The areas receiving the extra geotextile fabric and 8 inch thick sub-base course include 7<sup>th</sup> Ave North from 8<sup>th</sup> Street North to 9<sup>th</sup> Street North and 3<sup>rd</sup> Ave North from Park Drive to 3<sup>rd</sup> Street North. The area totals 5,704 SY.