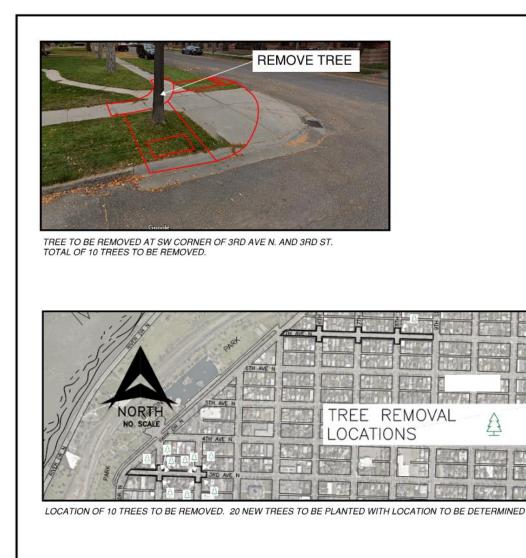

Eleven trees were removed in order to accommodate the installation of ADA compliant handicap ramps. Twenty-two trees were planted in nearby locations to replace the removed trees.

<u>Workload Impacts</u>: City Engineering staff designed the project and performed construction inspection and contract administration duties.