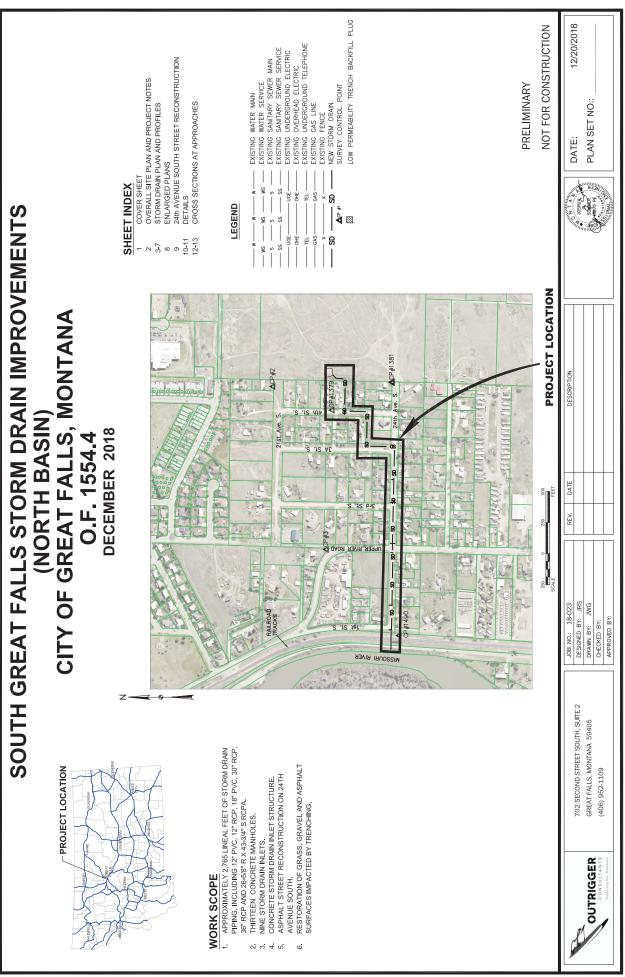

- 11. Approve the Amendment No. 1 in the amount of \$65,285 to Thomas Dean & Hoskins Engineering (TD&H) for the Water Main Crossings under the Upper Missouri River and Sun River, and authorize the City Manager to execute the contract documents.
- 12. Approve the final payment for the South Great Falls Storm Drain Improvements (North Basin) project, in the amount of \$102,418.07 to United Materials of Great Falls, Inc., and \$1,034.53 to the State Miscellaneous Tax Fund and authorize the City Manager to execute the necessary documents and to make the payments.
- 13. Approve the final payment for the Encino Drive / Grande Vista 2 Street Repairs Phase 1 project, in the amount of \$27,235.32 to United Materials of Great Falls, Inc., and \$275.10 to the State Miscellaneous Tax Fund and authorize the City Manager to execute the necessary documents and to make the payments.

## 12. <u>CONSTRUCTION CONTRACT AWARD: CENTRAL MONTANA AGRICULTURE AND</u> <u>TECHNOLOGY PARK (CMATP) TIF PHASE III STORM DRAIN PROJECT (OF 1658.1).</u>

Public Works Director Jim Rearden reported that the agenda item is to award a construction contract to MRTE, Inc. to install approximately 4,500 lineal feet of 12 inch to 54 inch diameter storm drain piping to serve the Central Montana Agriculture and Technology Park (CMATP). The industrial area is located north of the City and has been developing since approximately 2005. The industrial park currently has several businesses including the MaltEurop malting facility and ADF International. A Tax Increment District was created in 2005 and has previously been utilized to construct and pave Great Bear Avenue.

The project provides a storm drain system to serve the businesses in the area and will also mitigate some downstream erosion which has occurred over the years. Each of the businesses have their own on-site storm drain detention facilities, which will be connected to the new piping system.