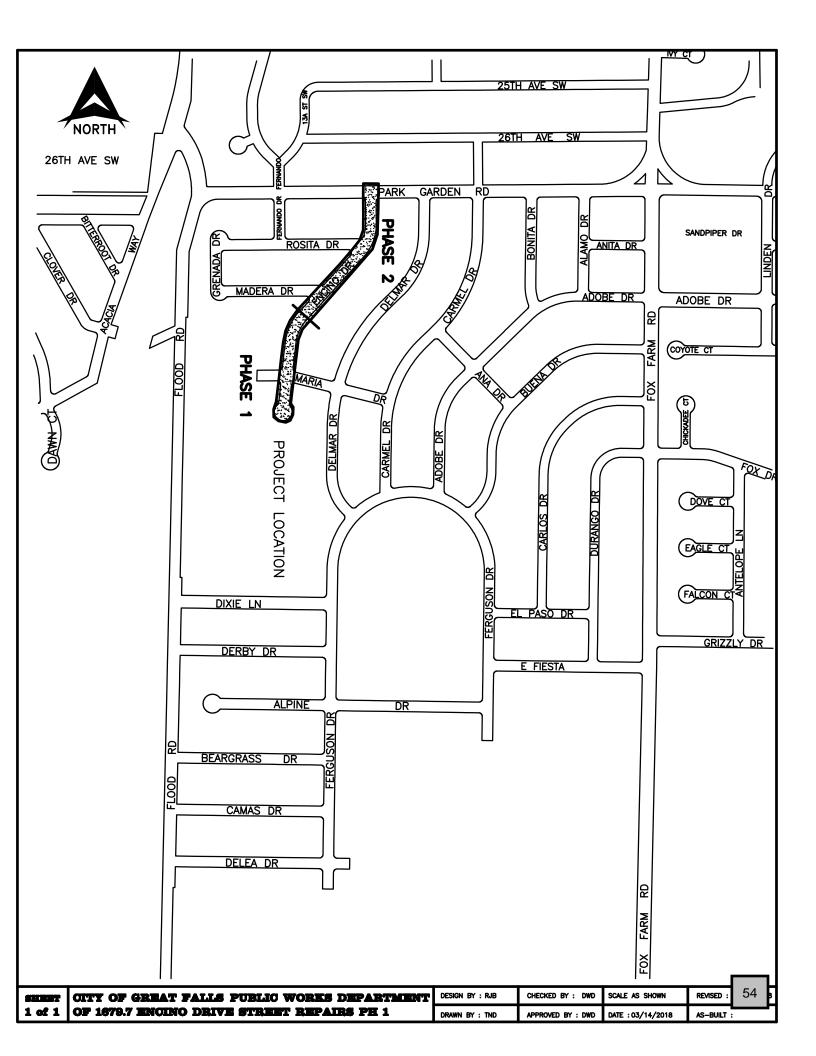

- 11. Approve the Amendment No. 1 in the amount of \$65,285 to Thomas Dean & Hoskins Engineering (TD&H) for the Water Main Crossings under the Upper Missouri River and Sun River, and authorize the City Manager to execute the contract documents.
- 12. Approve the final payment for the South Great Falls Storm Drain Improvements (North Basin) project, in the amount of \$102,418.07 to United Materials of Great Falls, Inc., and \$1,034.53 to the State Miscellaneous Tax Fund and authorize the City Manager to execute the necessary documents and to make the payments.
- 13. Approve the final payment for the Encino Drive / Grande Vista 2 Street Repairs Phase 1 project, in the amount of \$27,235.32 to United Materials of Great Falls, Inc., and \$275.10 to the State Miscellaneous Tax Fund and authorize the City Manager to execute the necessary documents and to make the payments.