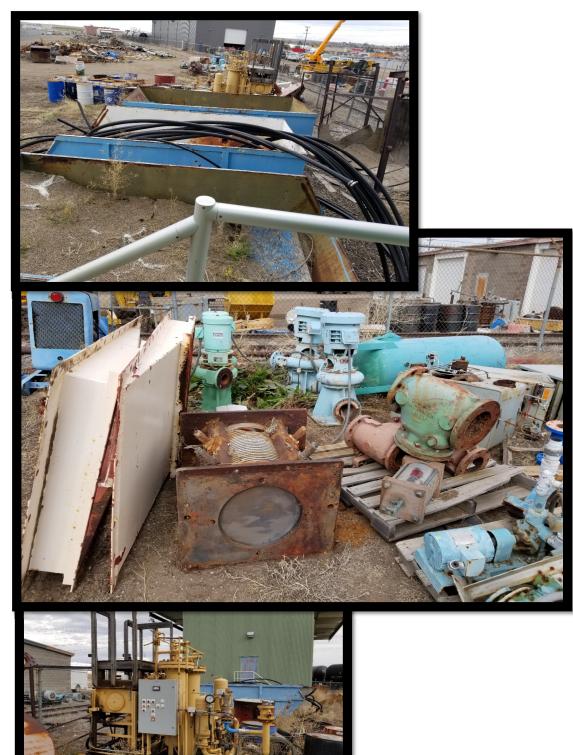

- 7. Minutes, December 17, 2019 City Commission Meeting.
- 8. Total Expenditures of \$4,280,001 for the period of November 15, 2019 through December 24, 2019, to include claims over \$5000, in the amount of \$3,909,910.
- <u>9.</u> Contracts List.
- <u>10.</u> Approve the declaration of equipment/materials as surplus and authorize sale thereof.