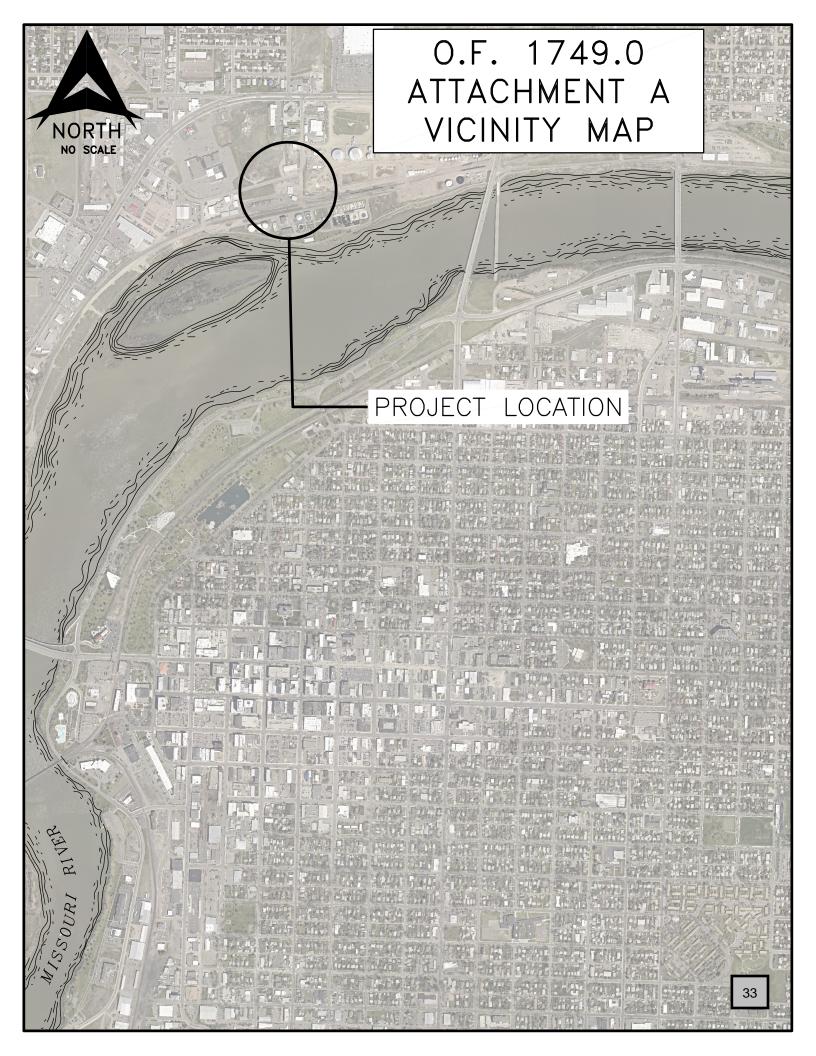

northwest of the storage facility. These items located outside the storage facility are similar to the items inside the storage facility and are delineated on the attached map, Attachment B.

## **Fiscal Impact:**

The City is no longer holding public auctions for the sale of surplus equipment. A sealed bid process is now used.

Net proceeds from the sale of surplus equipment/materials will go to the Sanitary Sewer Treatment Revenue Account.

## Alternatives:

The City Commission could vote to not approve the declaration of the equipment/materials as surplus.

#### **Attachments/Exhibits:**

Attachment A – Vicinity Map

Attachment B – Map delineating areas of items to be sold

Attachment C – Surplus Declaration of Equipment/Materials

Attachment D – Pictures of items to be sold (2 Pages)





#### City of Great Falls Public Works Department RE: City Equipment/Materials to be sold

## ATTACHMENT "C"

## CITY EQUIPMENT/MATERIALS PROPOSED FOR SURPLUS DECLARATION

| Location                 | DESCRIPTION                                                                                                                                                                                                        | Dept.        |
|--------------------------|--------------------------------------------------------------------------------------------------------------------------------------------------------------------------------------------------------------------|--------------|
| Inside Storage Facility  | Approximately 60 pump motors ranging in size from 0.5 to 15+ Horsepower; 4" perfor