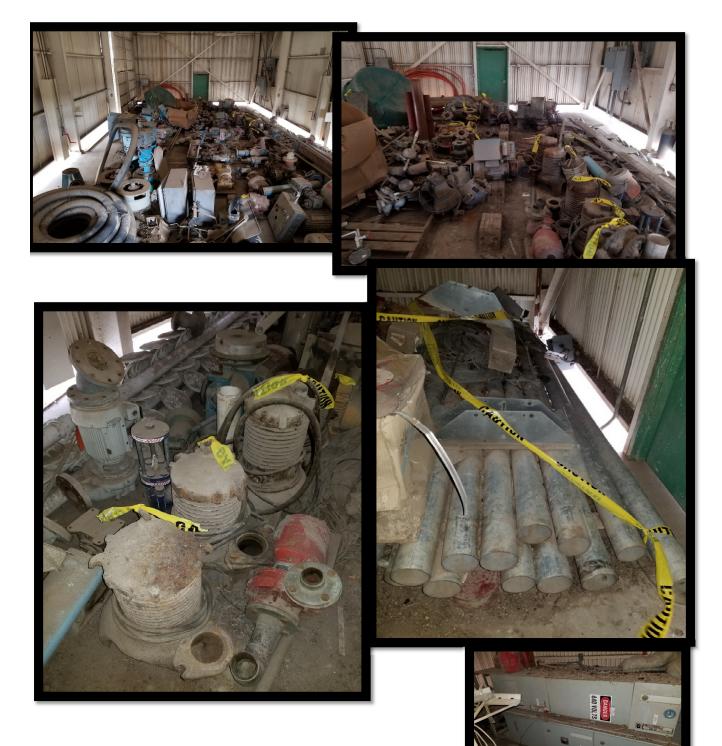

------------------------------------------------------------------------------------------------------------------------------------------------------|--------------|
| Inside Storage Facility  | Approximately 60 pump motors ranging in size from 0.5 to 15+ Horsepower; 4" perforated drain pipe; drainage fabric; miscellaneous steel tubing; electrical and control panels, and misc. fittings/parts/equipment. | Public Works |
| Outside Storage Facility | Approximately 10 pump motors ranging in size from 0.5 to 15+ Horsepower; barbed wire; miscellaneous pipe; 3 large storage bins; and miscellaneous fittings/parts/equipment.                                        | Public Works |

## City of Great Falls Public Works Department RE: City Equipment/Materials to be sold

# ATTACHMENT "D" (Pg 1 of 2)



City of Great Falls Public Works Department RE: City Equipment/Materials to be sold

ATTACHMENT "D" (Pg 2 of 2)





Agenda #: 11 Commission Meeting Date: January 7, 2020

> CITY OF GREAT FALLS COMMISSION AGENDA REPORT

| Item:             | Amendment No. 1 to Professional Services Agreement: Water Main<br>Crossings under the Upper Missouri River and Sun River, OF 1494.6. |
|-------------------|--------------------------------------------------------------------------------------------------------------------------------------|
| From:             | Engineering Division                                                                                                                 |
| Initiated By:     | Public Works Department