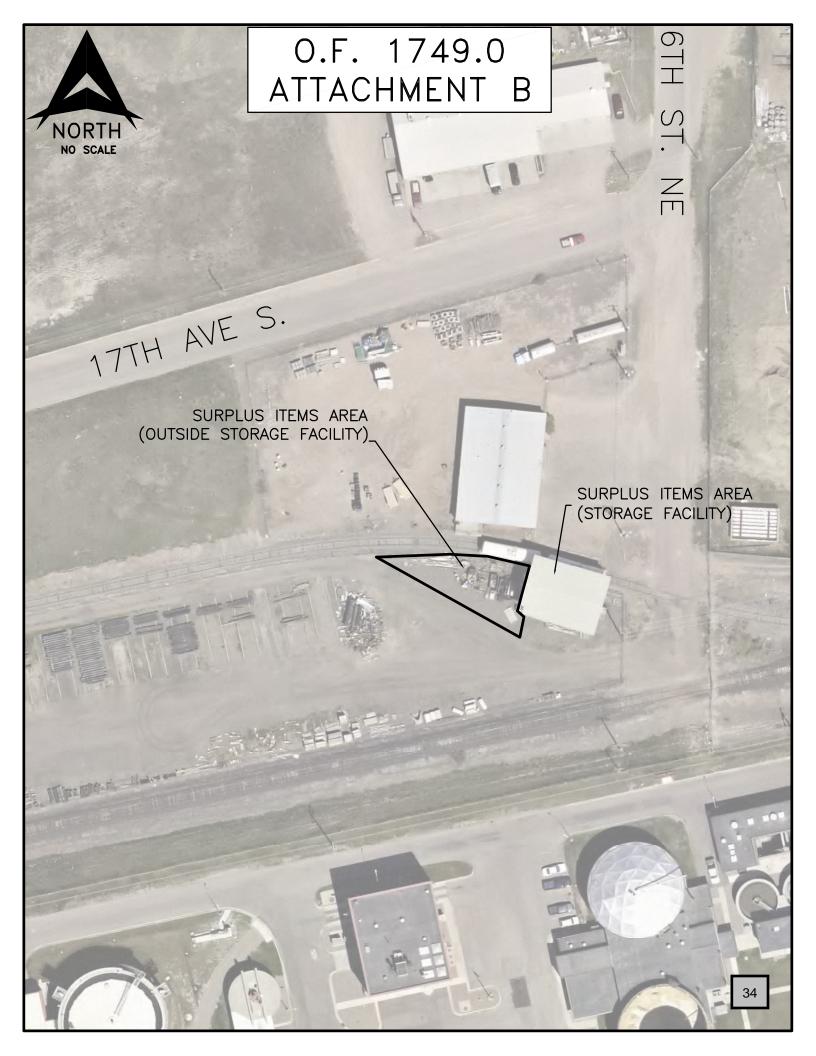

rthwest of the storage facility. These items located outside the storage facility are similar to the items inside the storage facility and are delineated on the attached map, Attachment B.

## **Fiscal Impact:**

The City is no longer holding public auctions for the sale of surplus equipment. A sealed bid process is now used.

Net proceeds from the sale of surplus equipment/materials will go to the Sanitary Sewer Treatment Revenue Account.

## Alternatives:

The City Commission could vote to not approve the declaration of the equipment/materials as surplus.

#### **Attachments/Exhibits:**

Attachment A – Vicinity Map

Attachment B – Map delineating areas of items to be sold

Attachment C – Surplus Declaration of Equipment/Materials

Attachment D – Pictures of items to be sold (2 Pages)





#### City of Great Falls Public Works Department RE: City Equipment/Materials to be sold

## ATTACHMENT "C"

## CITY EQUIPMENT/MATERIALS PROPOSED FOR SURPLUS DECLARATION

| Location                 | DESCRIPTION                                                                                                                                                                                                        | Dept.        |
|--------------------------|--------------------------------------------------------------------------------------------------------------------------------------------------------------------------------------------------------------------|--------------|
| Inside Storage Facility  | Approximately 60 pump motors ranging in size from 0.5 to 15+ Horsepower; 4" perforat