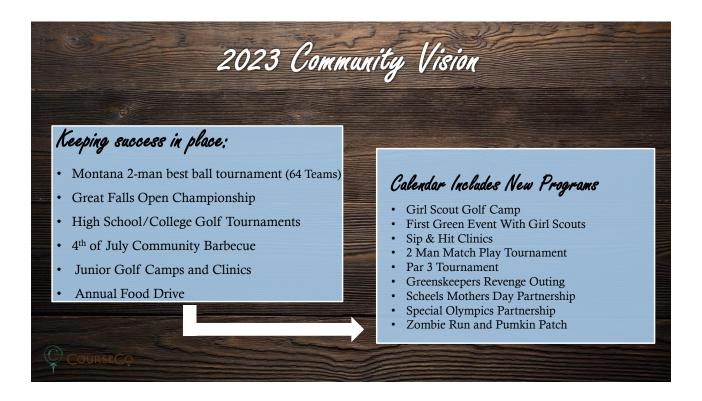

-------------------|

Signature: Jynda YMM Date: 2-9-23









2021 - 47,361

Public: 22,390

Tournament: 2,510

Passholders: 22,461

Passholders: 22,461

Pounds Played 409

2021 - 47,361

Public: 22,090

Tournament: 2,802

Passholders: 22,225







# Continued focus on our Agronomic Plan for long term health and sustainability Consistent quality and speed of greens Weed eradication program for fairways, continuing in 2023 Rock borders on select holes ongoing at Eagle Falls. Flower beds in parking lot at Eagle Falls updated, with work continuing in spring 2023.. Major repairs to range netting at both courses completed. Acquired new Fertilizer Spreader and Tee Mower to aid in turf management Program Rough Mower, Sidewinder, and Aerator slated for acquisition in spring of 2023

























## Discussion of Request for a Tax Increment Finance District

City Commission Work Session March 7, 2023

### Recap from February 21 Presentation

- General Fund Impact of TIFs (loss of 800-900k per year
- Map/property inventory in proposedTIF
- Process to create a TIF Blight Study,
   Resolution of Necessity, Creation and
   adoption of Urban Renewal Plan/TIF
- Notification and submittal
- Definition and criteria for Blight

#### **Snapshot of Property Values**

|                      |      | L  | and Value* | В  | uilding Value* |    | Total Value* |    | Taxes** |
|----------------------|------|----|------------|----|----------------|----|--------------|----|---------|
| 1403 11th St SW      | 2022 | \$ | 3,300,629  | \$ | 776,820        | \$ | 4,077,449    | \$ | 69,846