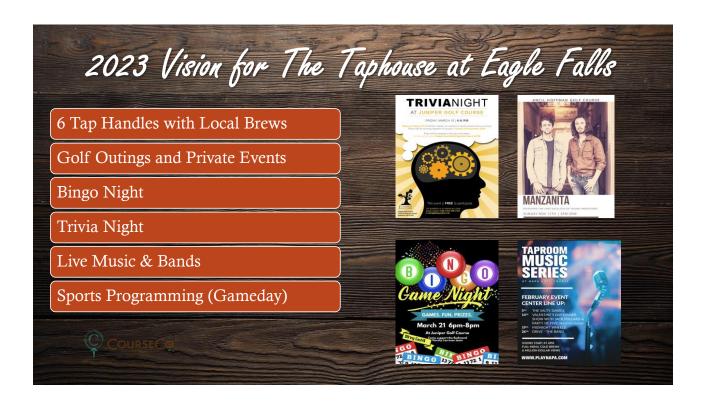

#### WORK SESSION ITEMS

- 1. Great Falls Regional Airport Authority Board Member Vacancy Interviews.
- 2. CourseCo Annual Update on Golf Courses Tom Bugby and Jeff Stange.
- 3. Continued Discussion of Request for a Tax Increment Finance District Tom Micuda and Craig Raymond.
- 4. Municipal Court Updates Judge Bolstad.