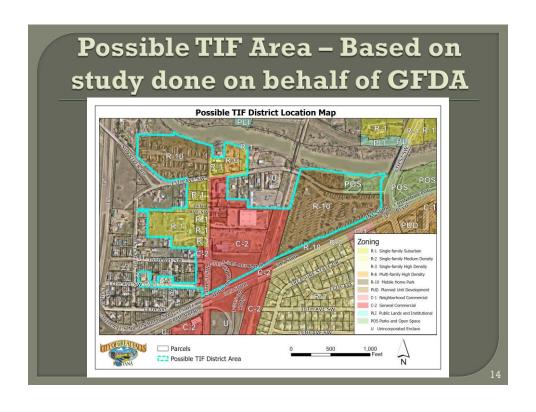

#### WORK SESSION ITEMS

- 1. Great Falls Regional Airport Authority Board Member Vacancy Interviews.
- 2. CourseCo Annual Update on Golf Courses Tom Bugby and Jeff Stange.
- 3. Continued Discussion of Request for a Tax Increment Finance District Tom Micuda and Craig Raymond.
- 4. Municipal Court Updates Judge Bolstad.