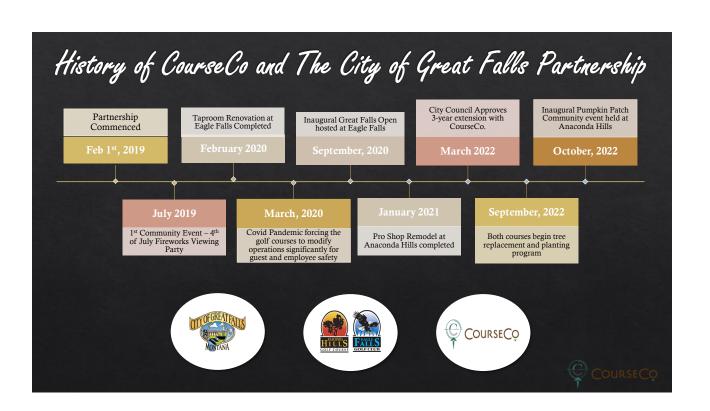

#### WORK SESSION ITEMS

- 1. Great Falls Regional Airport Authority Board Member Vacancy Interviews.
- 2. CourseCo Annual Update on Golf Courses Tom Bugby and Jeff Stange.
- 3. Continued Discussion of Request for a Tax Increment Finance District Tom Micuda and Craig Raymond.
- 4. Municipal Court Updates Judge Bolstad.