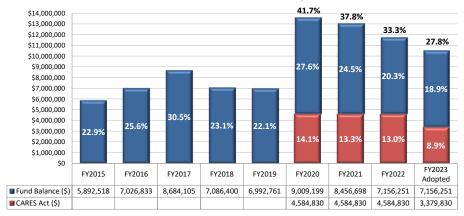

| \$ 0                    | \$ 641,691<br>Used carry-over mills<br>from prior 2 years | \$ 451,129                                     |
| Permissive<br>Medical Levy         | \$ 0                          | \$ 0                    | \$ 247,551                                                | \$ 300,000<br>Estimate                         |
| Entitlement Share                  | \$ 284,198                    | \$ 130,271              | \$ 294,004                                                | \$ 311,446                                     |
| Total Revenue<br>Increase          | \$ 403,686                    | \$ 497,029              | \$ 1,535,549                                              | \$1,462,575                                    |

5



## **General Fund Fund Balance**







## **Legislative Impacts**

#### Passed

- SB 262 Prohibits cities from requiring additional licensing when the state has issued a professional license
  - Loss of General Fund revenue \$79,000 beer & wine and liquor licenses
  - Loss of Planning Fund revenue \$85,000 professional licenses
- HB 465 Allows cities to reserve three years building permit fees and removes the duplicative building code audit
  - Larger reserve can be held in the Permits Fund

#### Pending

- HB 226 PERS retirement contributions annual increase from 0.1% to 0.5%. \$70k increase in FY2024, \$500k increase by FY2028.
- HB 925 TIF

7



## **GFOA Budget Award**

- Requirements for award changed starting in FY2022, with a one-year grace period
- New requirements
  - Strategic Goals & Strategies
    - "Provide a c