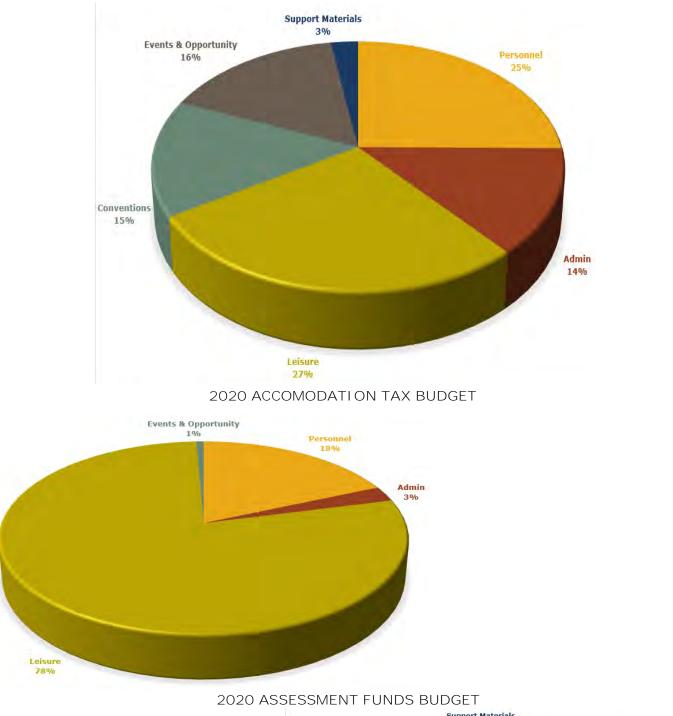

#### **PUBLIC HEARINGS**

- 17. Business Improvement District (BID) 2019/2020 Budget and Work Plan. Action: Conduct a public hearing and approve or deny the Budget and Work Plan. (Presented by Melissa Kinzler)
- 18. Tourism Business Improvement District (TBID) 2019/2020 Budget and Work Plan. Action: Conduct a public hearing and approve or deny the Budget and Work Plan. (Presented by Rebecca Engum)
- 19. Resolution 10300, Intent to Increase Property Tax. Action: Conduct a public hearing and adopt or deny Res. 10300. (Presented by Melissa Kinzler)
- 20. Resolution 10301 Annual Budget Resolution. Action: Conduct a public hearing and adopt or deny Res. 10301. (Presented by Melissa Kinzler)
- 21. Resolution 10294, Vacating 11th Street South between Block 468 and Block 469; and a Non-Administrative Plat to aggregate Lots 1-14 of Block 468 and Lots-1-14 of Block 469, Great Falls Original Townsite. *Action: Conduct a joint public hearing adopt or deny Res. 10294 and Approve or deny amended plat aggregating properties and accompanying Findings of Fact.* (*Presented by Craig Raymond*)