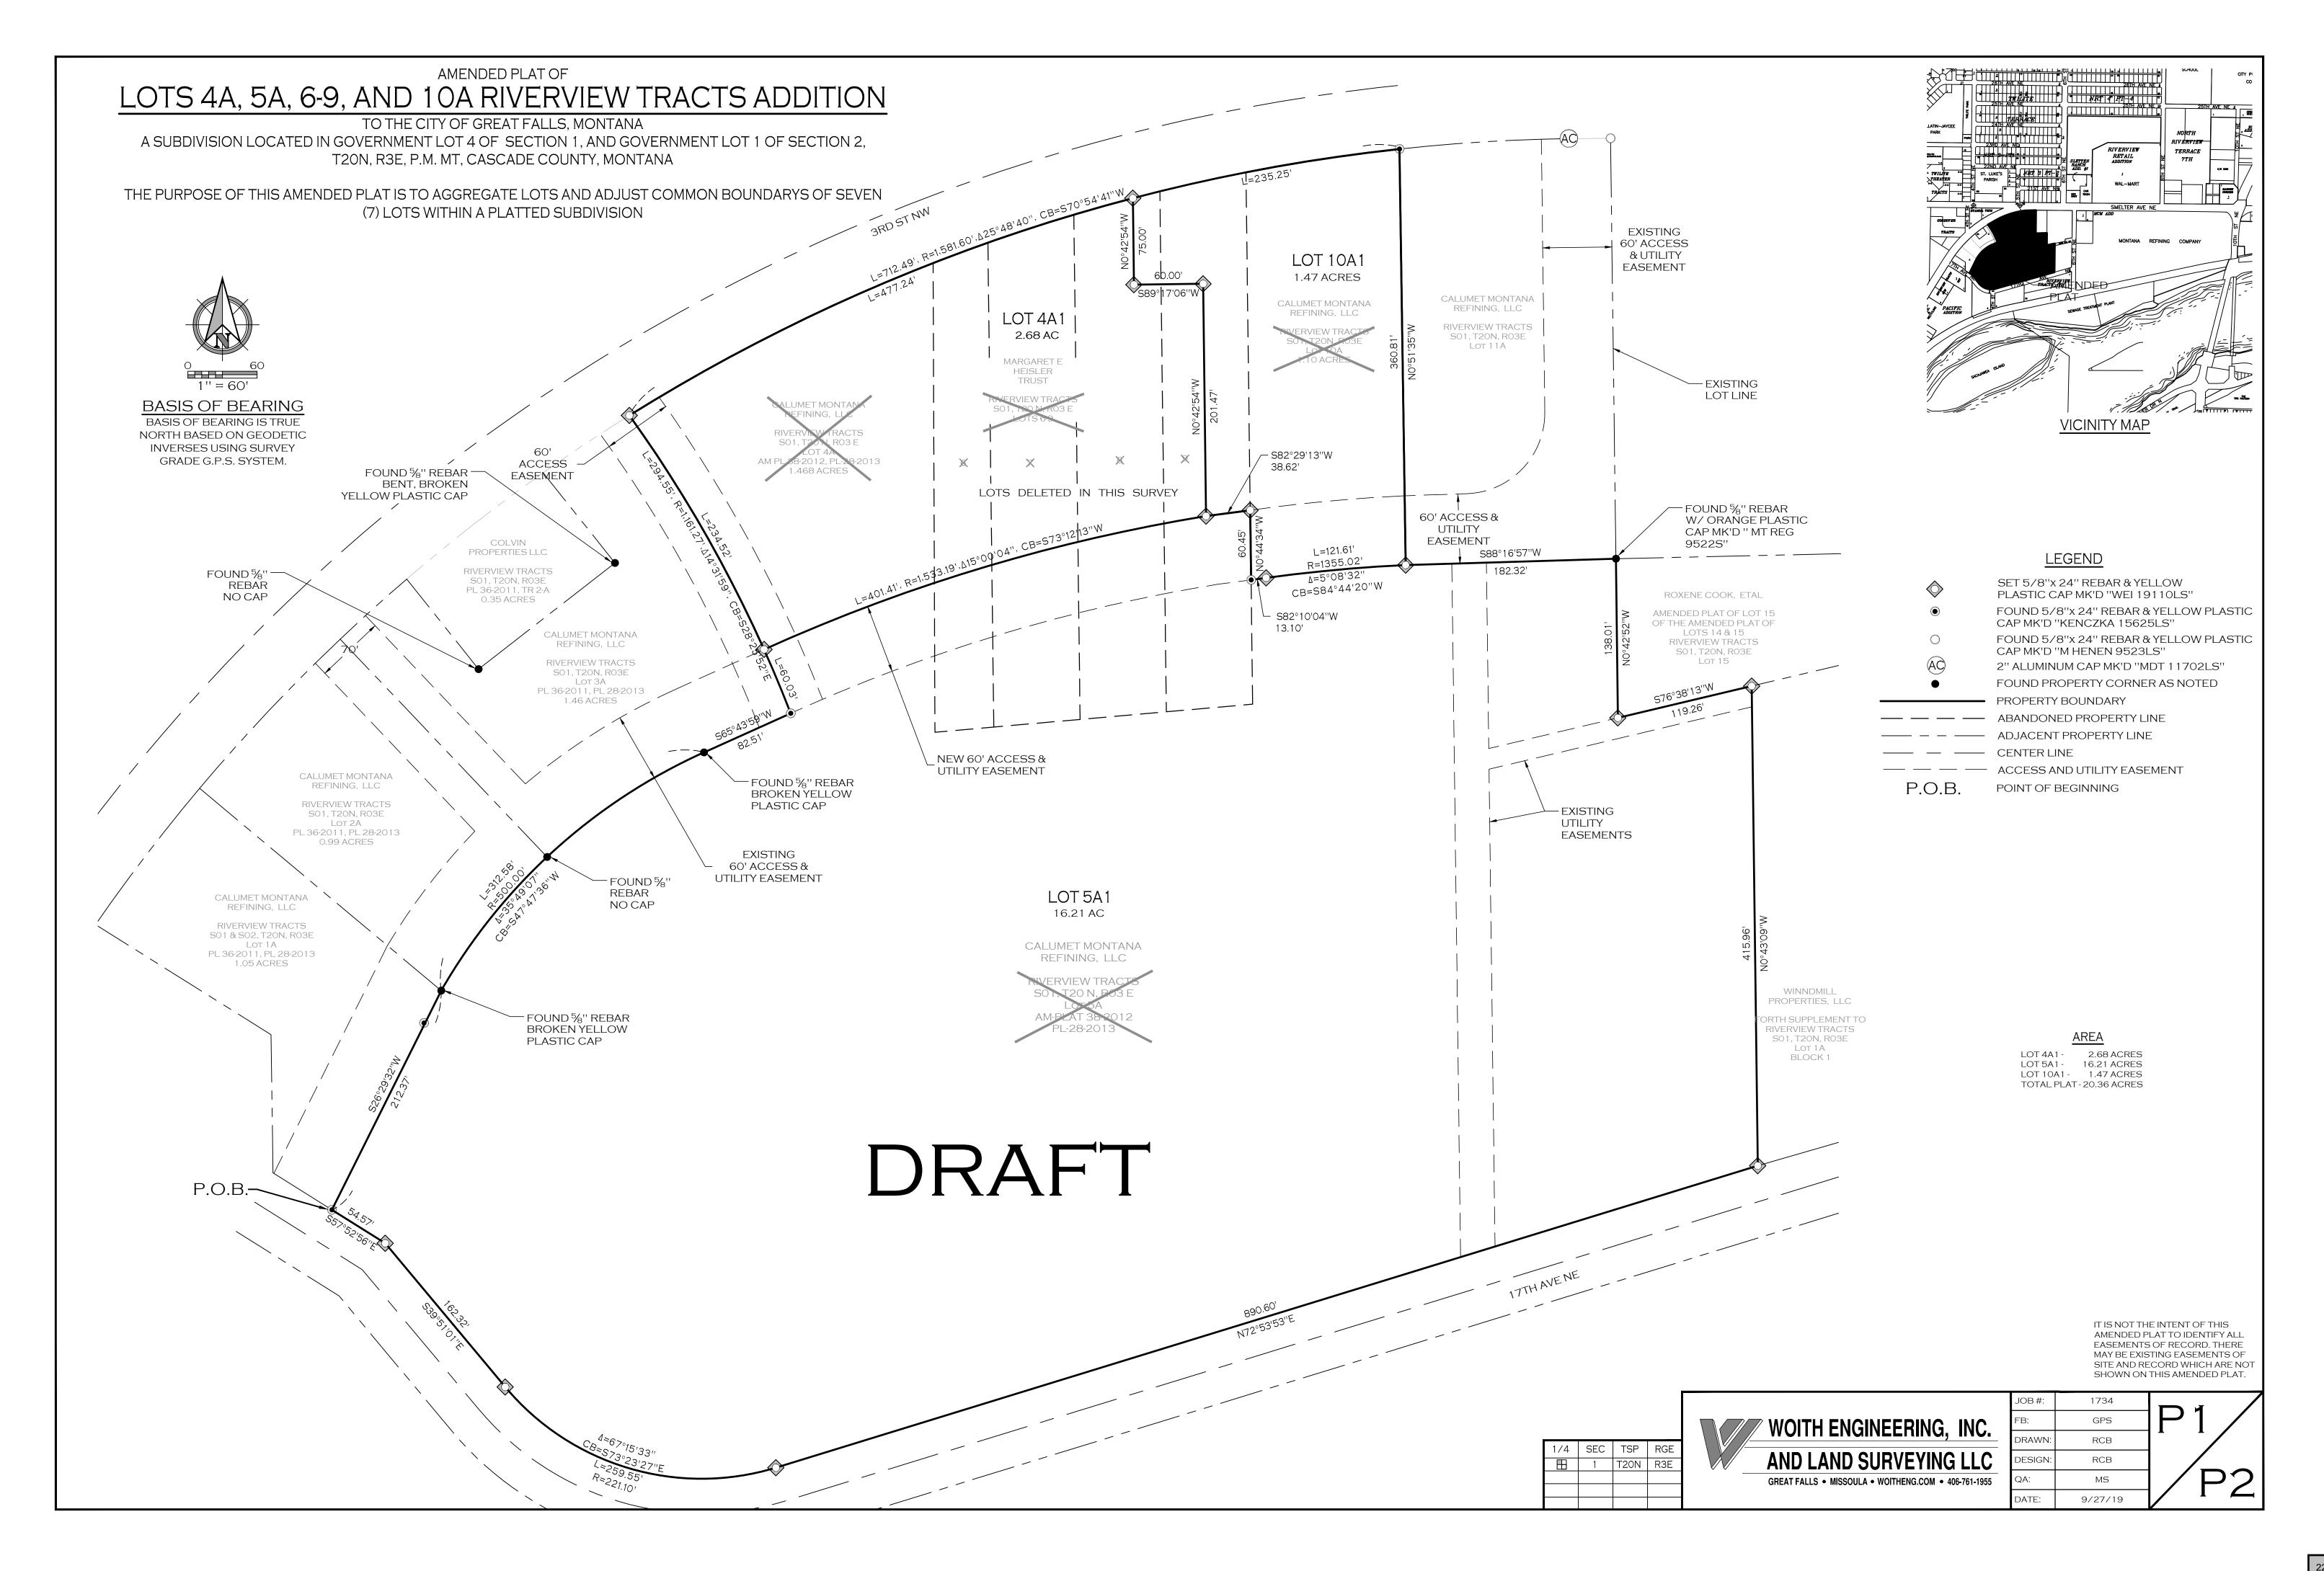

#### **ORDINANCES / RESOLUTIONS**

- 24. Resolution 10298 A Resolution Repealing Resolution 10237 Titled "A Resolution To Approve A Conditional Use Permit To Allow A 'Two-Family Residence' Land Use Upon The Property Located At 3125 8<sup>th</sup> Avenue North." *Action: Adopt or deny Res. 10298. (Presented by Craig Raymond)*
- 25. Resolution 10310, A Resolution Certifying the Abatement of a Nuisance of Certain Property Located at 3026 9<sup>th</sup> Avenue North Completed. *Action: Adopt or deny Res. 10310. (Presented by Craig Raymond)*
- 26. Ordinance 3206 An Ordinance to rezone a portion of Lots 4A and 6-9 of Riverview Tracts Addition, and to amend Ordinance 3104 to include said property within the boundaries of the PUD. Action: Accept or not accept Ord. 3206 on first reading and set or not set a public hearing for August 6, 2019. (Presented by Craig Raymond)