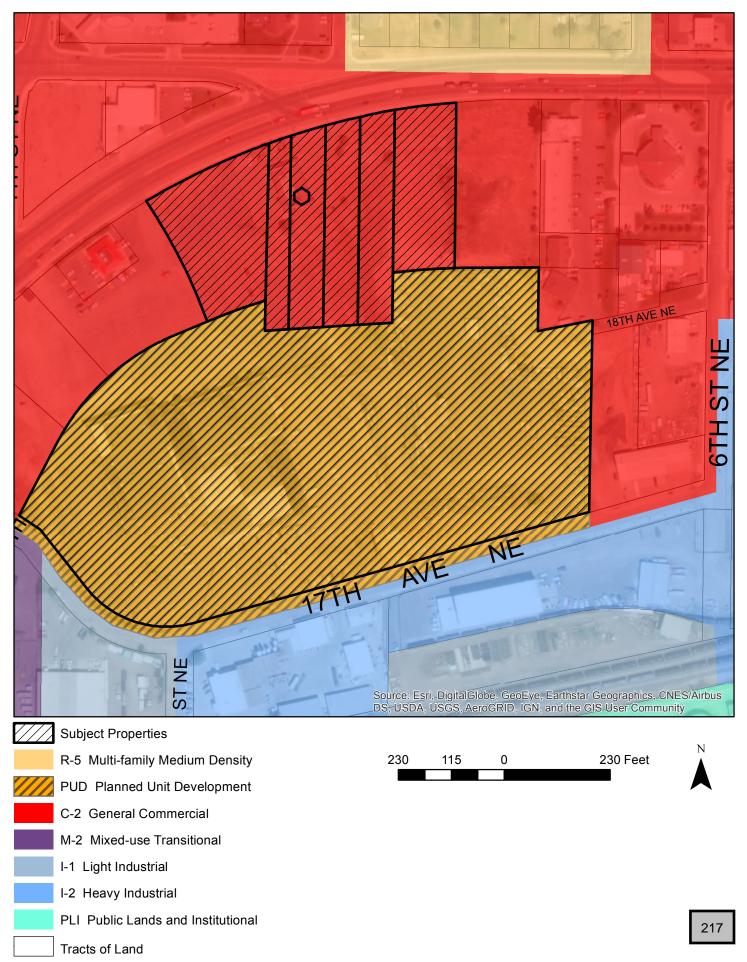

#### **ORDINANCES / RESOLUTIONS**

- 24. Resolution 10298 A Resolution Repealing Resolution 10237 Titled "A Resolution To Approve A Conditional Use Permit To Allow A 'Two-Family Residence' Land Use Upon The Property Located At 3125 8<sup>th</sup> Avenue North." *Action: Adopt or deny Res. 10298. (Presented by Craig Raymond)*
- 25. Resolution 10310, A Resolution Certifying the Abatement of a Nuisance of Certain Property Located at 3026 9<sup>th</sup> Avenue North Completed. *Action: Adopt or deny Res. 10310. (Presented by Craig Raymond)*
- 26. Ordinance 3206 An Ordinance to rezone a portion of Lots 4A and 6-9 of Riverview Tracts Addition, and to amend Ordinance 3104 to include said property within the boundaries of the PUD. Action: Accept or not accept Ord. 3206 on first reading and set or not set a public hearing for August 6, 2019. (Presented by Craig Raymond)