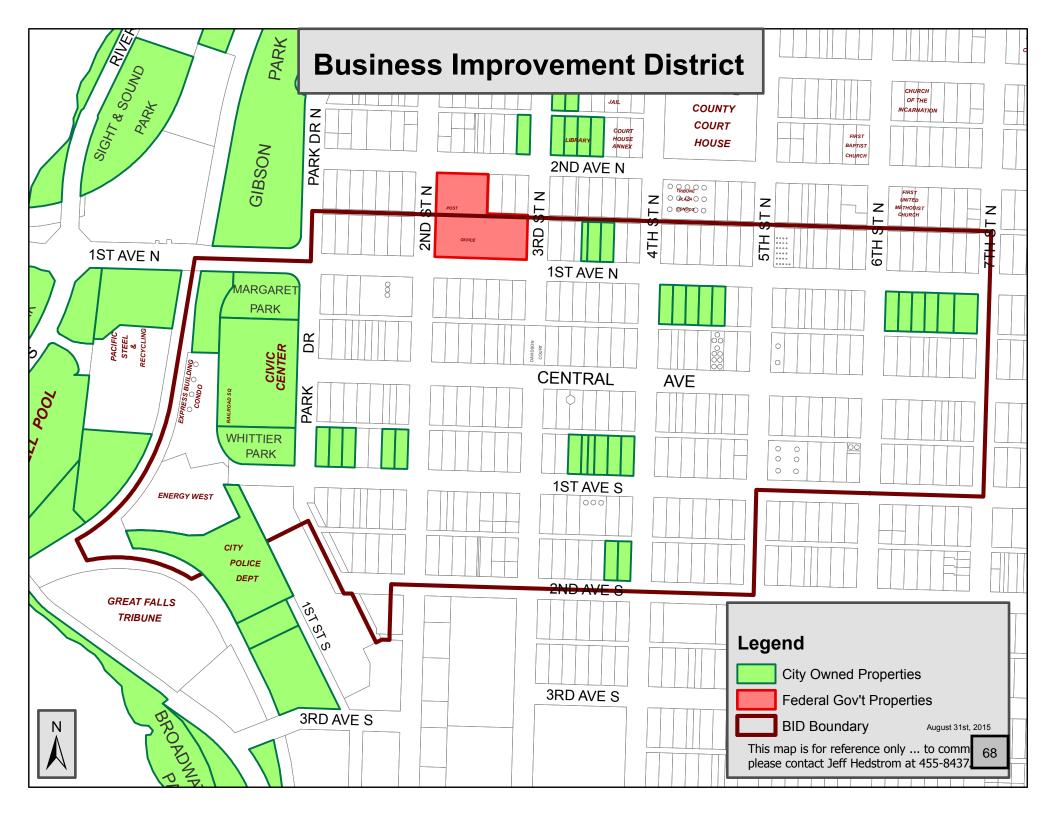

#### **PUBLIC HEARINGS**

- 17. Business Improvement District (BID) 2019/2020 Budget and Work Plan. Action: Conduct a public hearing and approve or deny the Budget and Work Plan. (Presented by Melissa Kinzler)
- 18. Tourism Business Improvement District (TBID) 2019/2020 Budget and Work Plan. Action: Conduct a public hearing and approve or deny the Budget and Work Plan. (Presented by Rebecca Engum)
- 19. Resolution 10300, Intent to Increase Property Tax. Action: Conduct a public hearing and adopt or deny Res. 10300. (Presented by Melissa Kinzler)
- 20. Resolution 10301 Annual Budget Resolution. Action: Conduct a public hearing and adopt or deny Res. 10301. (Presented by Melissa Kinzler)
- 21. Resolution 10294, Vacating 11th Street South between Block 468 and Block 469; and a Non-Administrative Plat to aggregate Lots 1-14 of Block 468 and Lots-1-14 of Block 469, Great Falls Original Townsite. *Action: Conduct a joint public hearing adopt or deny Res. 10294 and Approve or deny amended plat aggregating properties and accompanying Findings of Fact.* (*Presented by Craig Raymond*)