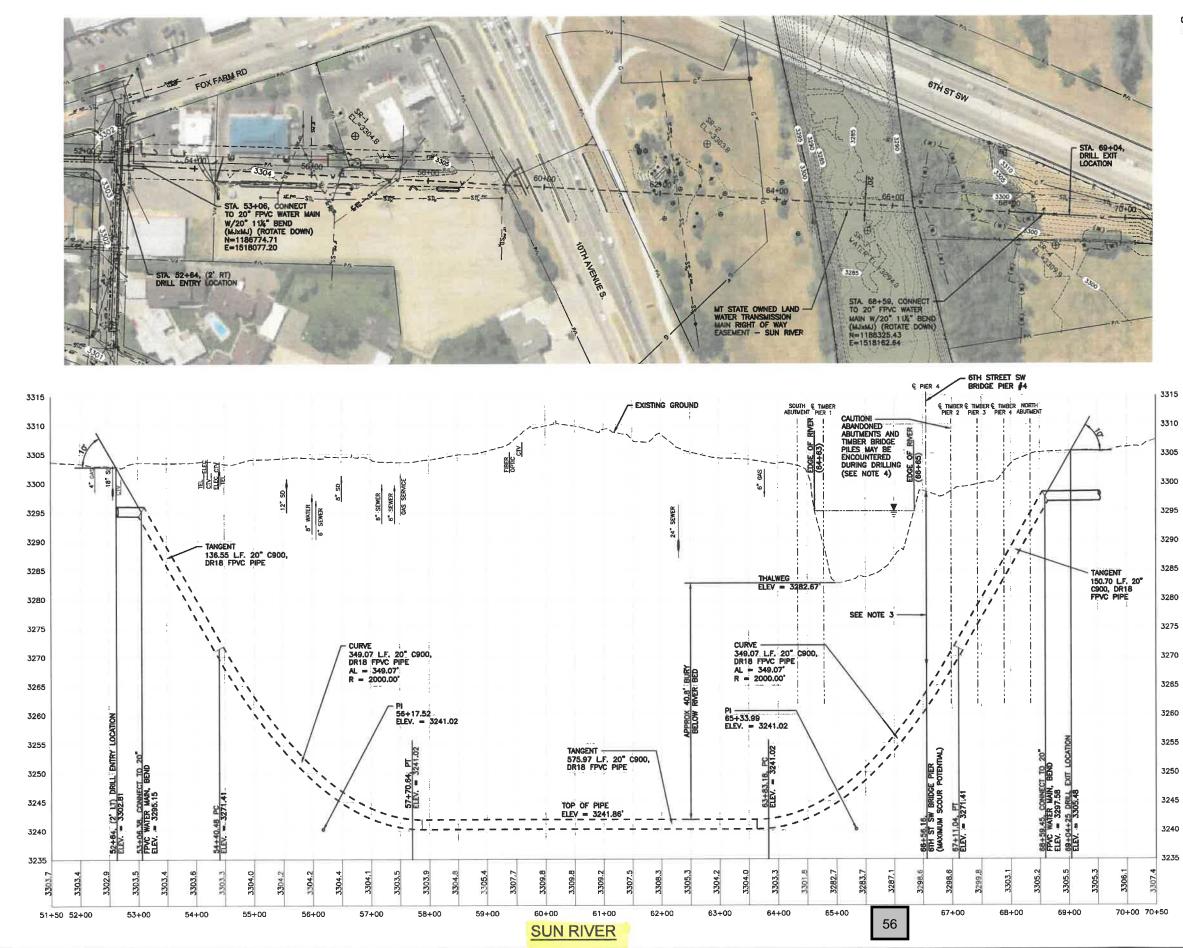

- 11. Set public hearing for August 6, 2019 to consider the sale of approximately 152 square feet of property located at 731 6<sup>th</sup> Street NW (Fire Station #2 property) to the Montana Department of Transportation for right-of-way purposes.
- 12. Approve Final Payment for the 2nd Street South Water Main Extension project, to Geranios Enterprises, Inc. in the amount of \$1,305.21, and \$13.18 to the State Miscellaneous Tax Fund and authorize the City Manager to make the payments.
- 13. Approve Final Payment for the 30-inch by 24-inch Water Main Connection project, to Capcon, LLC. in the amount of \$3,264.74, and \$32.98 to the State Miscellaneous Tax Fund and authorize the City Manager to make the payments.
- 14. Approve Change Order No. 1 in the amount of \$22,778.90 with Geranios Enterprises, Inc. for the 43rd Street North / 8th Avenue North Street Reconstruction project.
- 15. Award a contract in the amount of \$5,572,971.00 to HDD Company for the Water Main Crossings of the Upper Missouri River and Sun River project, and authorize the City Manager to execute the construction contract documents.
- <u>16.</u> Approve a 3-year Purchase Agreement for software licensing and support in the total amount of \$183,825.00 to Cartegraph Systems, Inc. for the purchase of Operations Management System software, and authorize the City Manager to execute the purchase of this software.