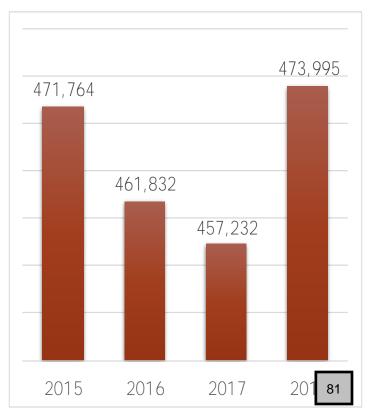

the GDP. Businesses that make up the Tourism Industry account for 3,080 jobs and over \$72 million in payroll locally. Tourism Industry businesses account for over \$33 million in property taxes. **Great Falls' tourism industry accounts for 9% of Montana's total overall tourism impact, and the State, the City and the Region's tourism** economy is driven by outdoor recreation.

### **ROOM INVENTORY**

Great Falls will have 2,292 rooms available any given night across 30 properties beginning in July 2019. Our inventory by property is broke down by room capacity with:

- 17% with less than 30 Rooms
- 57% with 31-99 Rooms
- 27% with 100+ Rooms

Room demand had been in decline since 2015. We saw an increase in 2018, we are now moving in the right direction, however, we have a more work to do.



### 2020 BUDGET

Great Falls Montana Tourism was successful in renewing the Tourism Business Improvement District with an increase in assessments for properties with 30+ rooms. Additionally, room demand increases in the past year provided additional accommodations facility use tax funds to be available.

| July                          | 1, 2019 - June | 30, 2020                              |           |           |     |          |
|-------------------------------|----------------|---------------------------------------|-----------|-----------|-----|----------|
|                               | DRAFT          |                                       |           |           |     |          |
|                               | CVB            | GENERAL                               | TBID