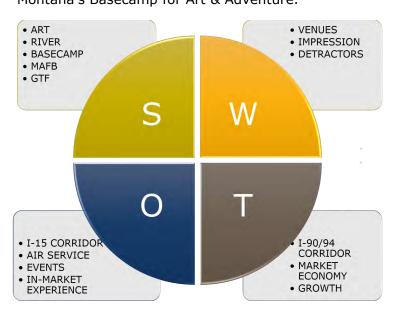

sm targets meeting planners with multiday events for 250+ people in outdoor recreation, agriculture, arts, history, culture, or **other areas of Great Falls' competitive** advantage.

LOCATION | The target will be meeting planners looking for locations in the Western United States, focusing in on the Northwest Region, and the Rocky Mountain Region of the Northwest.



### ANAYLSIS

The appeal of Montana's spectacular, unspoiled nature inspires people to travel to the fourth largest state in the US and experience its over 100 vibrant and charming small towns that provide impressive outdoor experiences. As a result, Great Falls competes within the state, as well as the Northwest region and the nation to orient and facilitate the visitor to experience Montana's Basecamp for Art & Adventure.



### STRENGTHS

- Art | In the broadest sense of the term, Great Falls has art—from statutes and murals on the river's edge trail and downtown, to state parks and museums that capture our history and culture, to restaurants who source local food, to residents who create masterpieces on canvasses or using batik, and our entrepreneurs who create industry changing products. Great Falls is creative, innovative, and full of art.
- River | The Missouri River connects Great
   Falls' history to the Plains Indians, Corp of
   Discovery, mining and electricity. Today it
   provides access to outdoor recreation, bird
   viewing, a path for scenic drives, and a
   backdrop for stunning photography.
- Basecamp | In about an hour or less from Great Falls, you can be in the Rocky Mountain Front and the