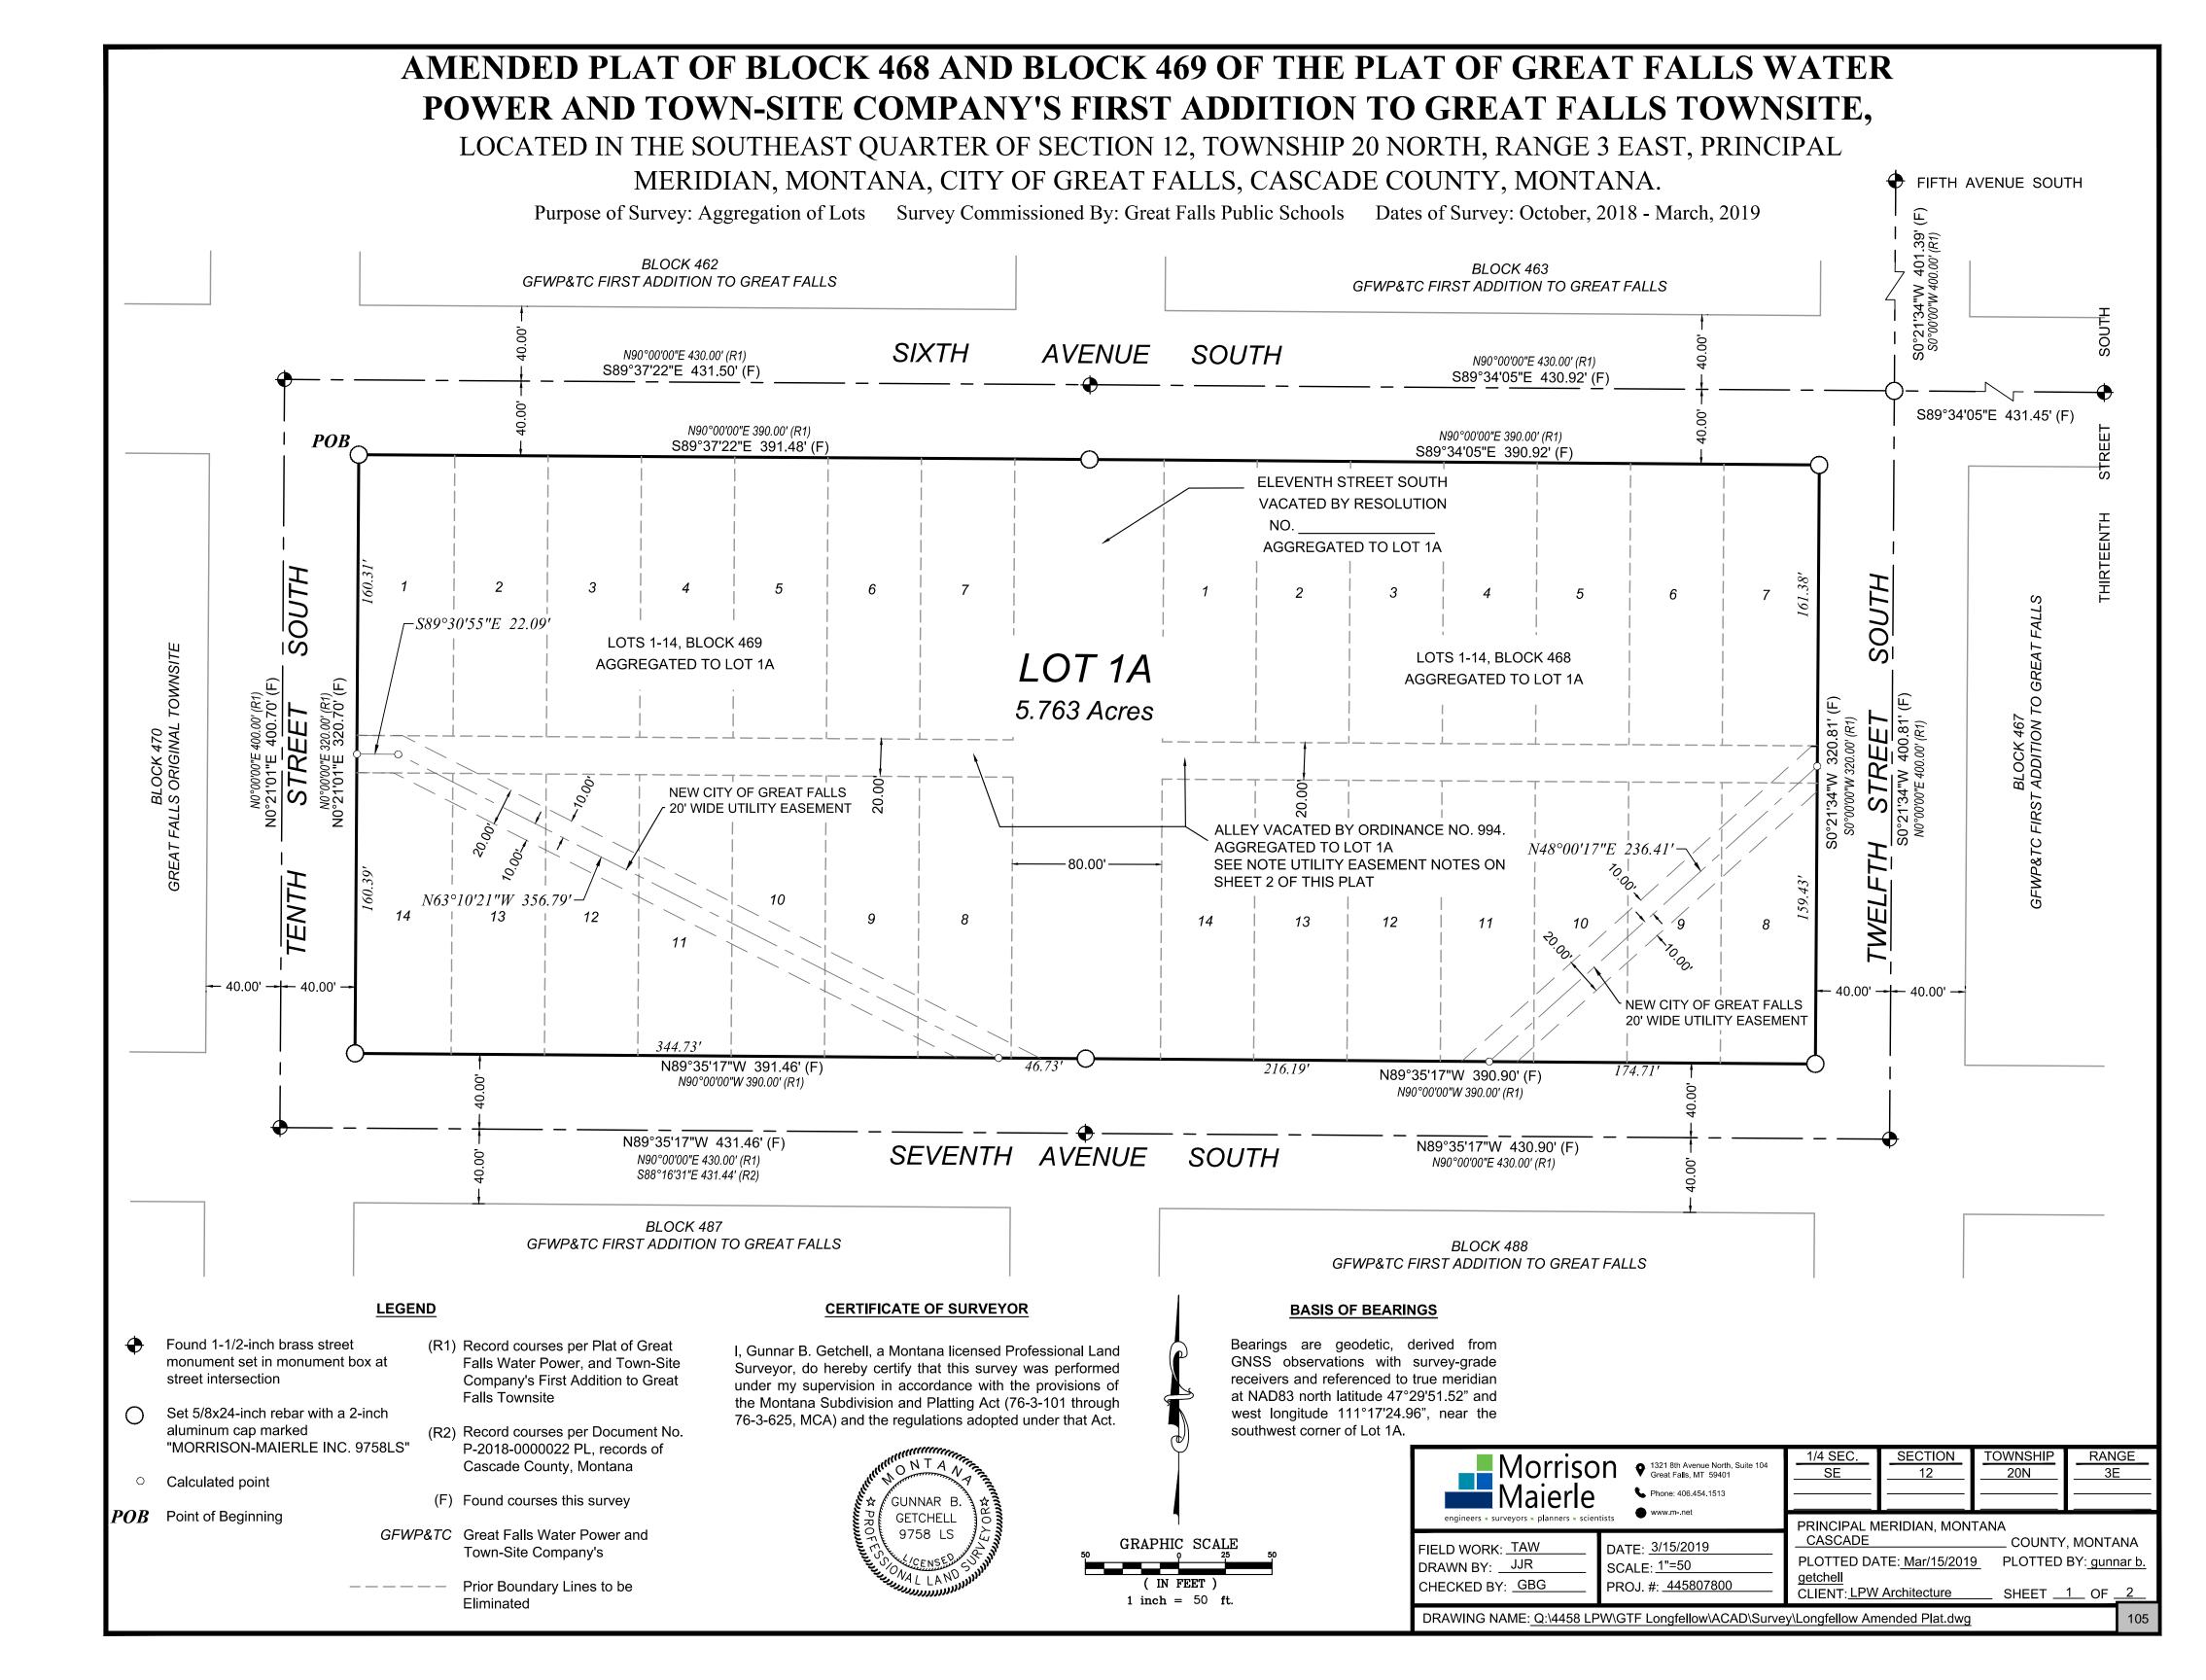

#### **PUBLIC HEARINGS**

- 17. Business Improvement District (BID) 2019/2020 Budget and Work Plan. Action: Conduct a public hearing and approve or deny the Budget and Work Plan. (Presented by Melissa Kinzler)
- 18. Tourism Business Improvement District (TBID) 2019/2020 Budget and Work Plan. Action: Conduct a public hearing and approve or deny the Budget and Work Plan. (Presented by Rebecca Engum)
- 19. Resolution 10300, Intent to Increase Property Tax. Action: Conduct a public hearing and adopt or deny Res. 10300. (Presented by Melissa Kinzler)
- 20. Resolution 10301 Annual Budget Resolution. Action: Conduct a public hearing and adopt or deny Res. 10301. (Presented by Melissa Kinzler)
- 21. Resolution 10294, Vacating 11th Street South between Block 468 and Block 469; and a Non-Administrative Plat to aggregate Lots 1-14 of Block 468 and Lots-1-14 of Block 469, Great Falls Original Townsite. *Action: Conduct a joint public hearing adopt or deny Res. 10294 and Approve or deny amended plat aggregating properties and accompanying Findings of Fact.* (*Presented by Craig Raymond*)