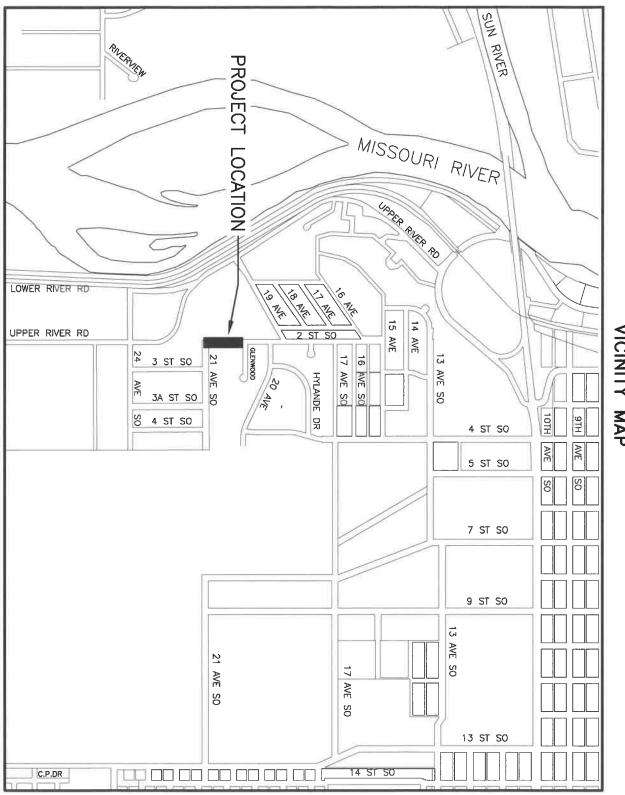

- 11. Set public hearing for August 6, 2019 to consider the sale of approximately 152 square feet of property located at 731 6<sup>th</sup> Street NW (Fire Station #2 property) to the Montana Department of Transportation for right-of-way purposes.
- 12. Approve Final Payment for the 2nd Street South Water Main Extension project, to Geranios Enterprises, Inc. in the amount of \$1,305.21, and \$13.18 to the State Miscellaneous Tax Fund and authorize the City Manager to make the payments.
- 13. Approve Final Payment for the 30-inch by 24-inch Water Main Connection project, to Capcon, LLC. in the amount of \$3,264.74, and \$32.98 to the State Miscellaneous Tax Fund and authorize the City Manager to make the payments.
- 14. Approve Change Order No. 1 in the amount of \$22,778.90 with Geranios Enterprises, Inc. for the 43rd Street North / 8th Avenue North Street Reconstruction project.
- 15. Award a contract in the amount of \$5,572,971.00 to HDD Company for the Water Main Crossings of the Upper Missouri River and Sun River project, and authorize the City Manager to execute the construction contract documents.
- <u>16.</u> Approve a 3-year Purchase Agreement for software licensing and support in the total amount of \$183,825.00 to Cartegraph Systems, Inc. for the purchase of Operations Management System software, and authorize the City Manager to execute the purchase of this software.