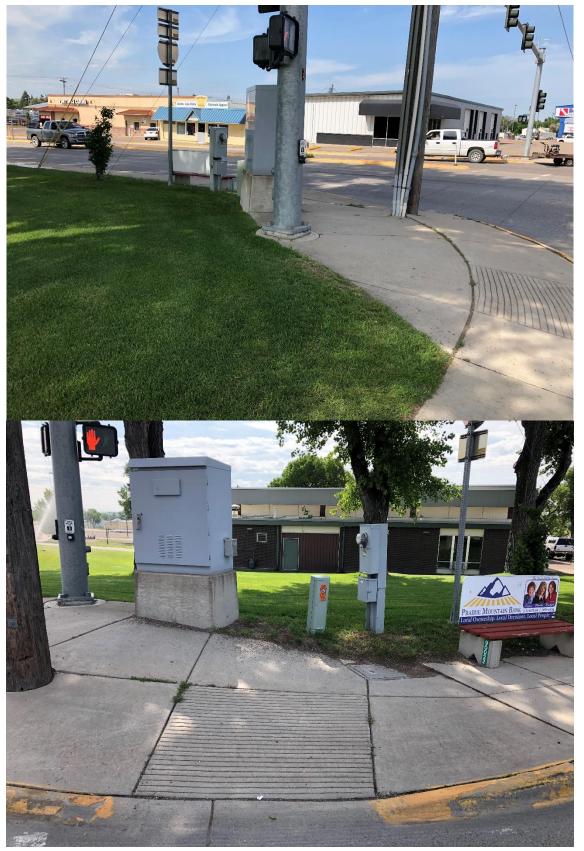

- 11. Set public hearing for August 6, 2019 to consider the sale of approximately 152 square feet of property located at 731 6<sup>th</sup> Street NW (Fire Station #2 property) to the Montana Department of Transportation for right-of-way purposes.
- 12. Approve Final Payment for the 2nd Street South Water Main Extension project, to Geranios Enterprises, Inc. in the amount of \$1,305.21, and \$13.18 to the State Miscellaneous Tax Fund and authorize the City Manager to make the payments.
- 13. Approve Final Payment for the 30-inch by 24-inch Water Main Connection project, to Capcon, LLC. in the amount of \$3,264.74, and \$32.98 to the State Miscellaneous Tax Fund and authorize the City Manager to make the payments.
- 14. Approve Change Order No. 1 in the amount of \$22,778.90 with Geranios Enterprises, Inc. for the 43rd Street North / 8th Avenue North Street Reconstruction project.
- 15. Award a contract in the amount of \$5,572,971.00 to HDD Company for the Water Main Crossings of the Upper Missouri River and Sun River project, and authorize the City Manager to execute the construction contract documents.
- <u>16.</u> Approve a 3-year Purchase Agreement for software licensing and support in the total amount of \$183,825.00 to Cartegraph Systems, Inc. for the purchase of Operations Management System software, and authorize the City Manager to execute the purchase of this software.