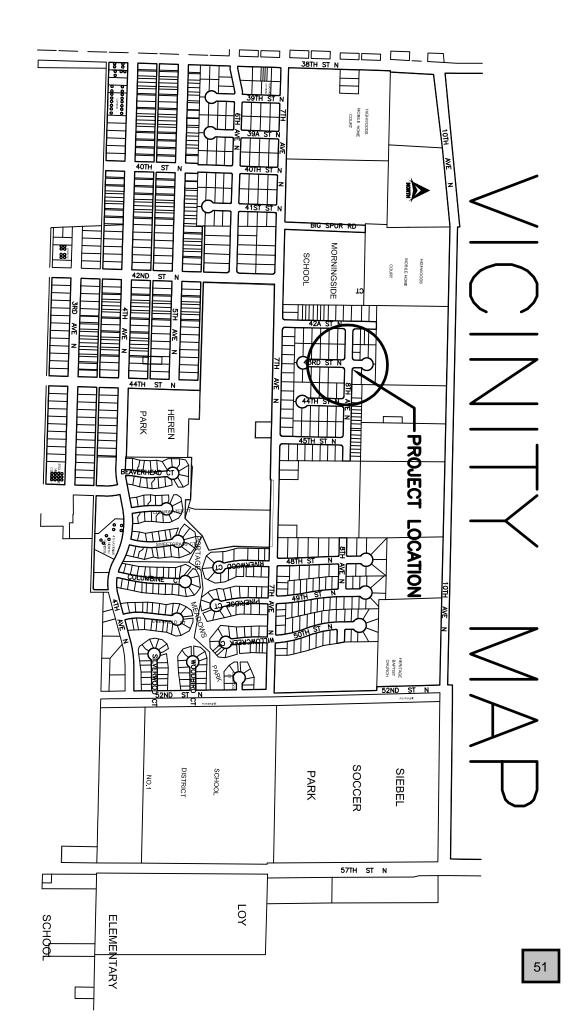

- 11. Set public hearing for August 6, 2019 to consider the sale of approximately 152 square feet of property located at 731 6<sup>th</sup> Street NW (Fire Station #2 property) to the Montana Department of Transportation for right-of-way purposes.
- 12. Approve Final Payment for the 2nd Street South Water Main Extension project, to Geranios Enterprises, Inc. in the amount of \$1,305.21, and \$13.18 to the State Miscellaneous Tax Fund and authorize the City Manager to make the payments.
- 13. Approve Final Payment for the 30-inch by 24-inch Water Main Connection project, to Capcon, LLC. in the amount of \$3,264.74, and \$32.98 to the State Miscellaneous Tax Fund and authorize the City Manager to make the payments.
- 14. Approve Change Order No. 1 in the amount of \$22,778.90 with Geranios Enterprises, Inc. for the 43rd Street North / 8th Avenue North Street Reconstruction project.
- 15. Award a contract in the amount of \$5,572,971.00 to HDD Company for the Water Main Crossings of the Upper Missouri River and Sun River project, and authorize the City Manager to execute the construction contract documents.
- <u>16.</u> Approve a 3-year Purchase Agreement for software licensing and support in the total amount of \$183,825.00 to Cartegraph Systems, Inc. for the purchase of Operations Management System software, and authorize the City Manager to execute the purchase of this software.