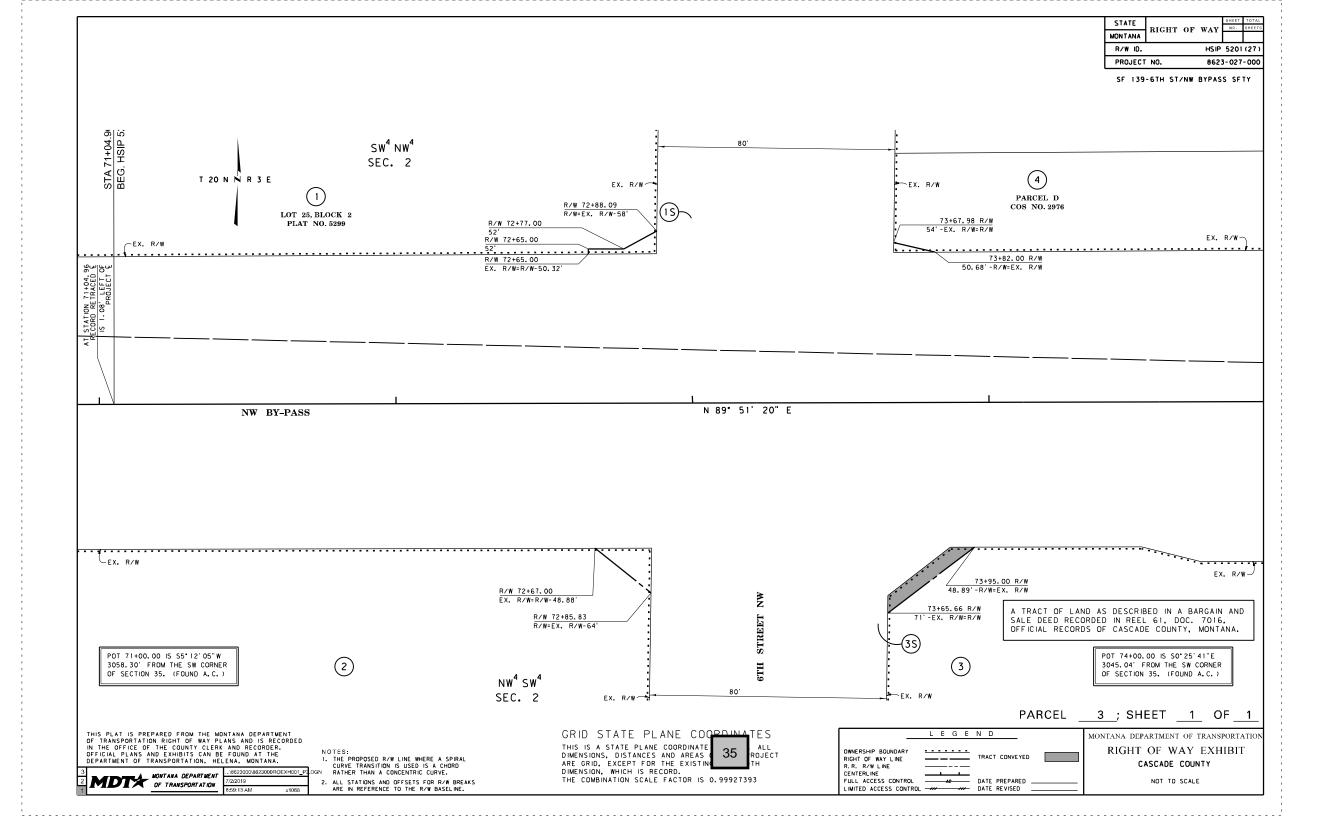

- 11. Set public hearing for August 6, 2019 to consider the sale of approximately 152 square feet of property located at 731 6<sup>th</sup> Street NW (Fire Station #2 property) to the Montana Department of Transportation for right-of-way purposes.
- 12. Approve Final Payment for the 2nd Street South Water Main Extension project, to Geranios Enterprises, Inc. in the amount of \$1,305.21, and \$13.18 to the State Miscellaneous Tax Fund and authorize the City Manager to make the payments.
- 13. Approve Final Payment for the 30-inch by 24-inch Water Main Connection project, to Capcon, LLC. in the amount of \$3,264.74, and \$32.98 to the State Miscellaneous Tax Fund and authorize the City Manager to make the payments.
- 14. Approve Change Order No. 1 in the amount of \$22,778.90 with Geranios Enterprises, Inc. for the 43rd Street North / 8th Avenue North Street Reconstruction project.
- 15. Award a contract in the amount of \$5,572,971.00 to HDD Company for the Water Main Crossings of the Upper Missouri River and Sun River project, and authorize the City Manager to execute the construction contract documents.
- <u>16.</u> Approve a 3-year Purchase Agreement for software licensing and support in the total amount of \$183,825.00 to Cartegraph Systems, Inc. for the purchase of Operations Management System software, and authorize the City Manager to execute the purchase of this software.