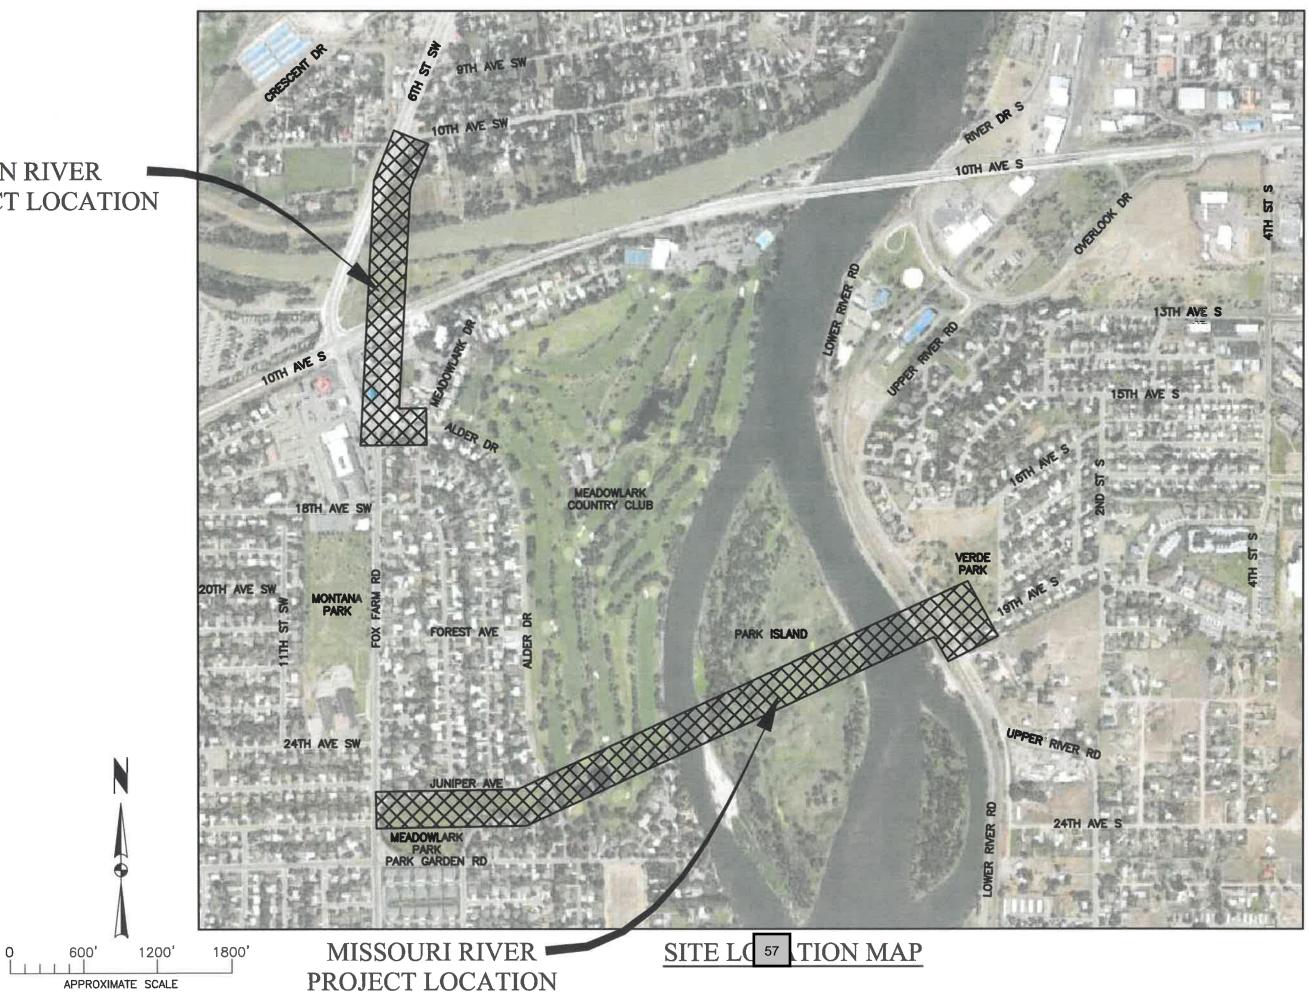

- 11. Set public hearing for August 6, 2019 to consider the sale of approximately 152 square feet of property located at 731 6<sup>th</sup> Street NW (Fire Station #2 property) to the Montana Department of Transportation for right-of-way purposes.
- 12. Approve Final Payment for the 2nd Street South Water Main Extension project, to Geranios Enterprises, Inc. in the amount of \$1,305.21, and \$13.18 to the State Miscellaneous Tax Fund and authorize the City Manager to make the payments.
- 13. Approve Final Payment for the 30-inch by 24-inch Water Main Connection project, to Capcon, LLC. in the amount of \$3,264.74, and \$32.98 to the State Miscellaneous Tax Fund and authorize the City Manager to make the payments.
- 14. Approve Change Order No. 1 in the amount of \$22,778.90 with Geranios Enterprises, Inc. for the 43rd Street North / 8th Avenue North Street Reconstruction project.
- 15. Award a contract in the amount of \$5,572,971.00 to HDD Company for the Water Main Crossings of the Upper Missouri River and Sun River project, and authorize the City Manager to execute the construction contract documents.
- <u>16.</u> Approve a 3-year Purchase Agreement for software licensing and support in the total amount of \$183,825.00 to Cartegraph Systems, Inc. for the purchase of Operations Management System software, and authorize the City Manager to execute the purchase of this software.