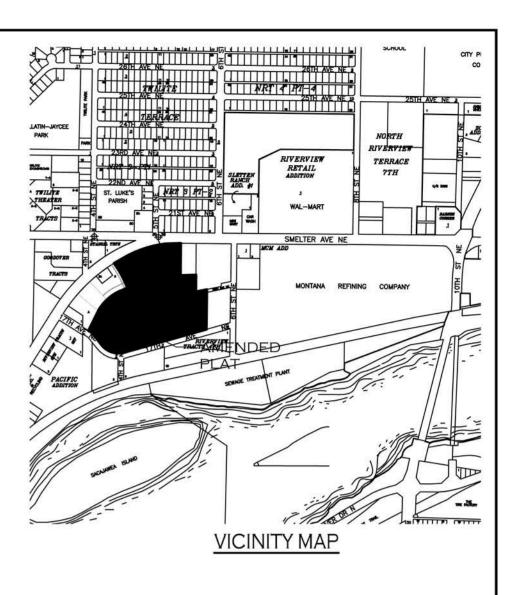

#### **ORDINANCES / RESOLUTIONS**

- 24. Resolution 10298 A Resolution Repealing Resolution 10237 Titled "A Resolution To Approve A Conditional Use Permit To Allow A 'Two-Family Residence' Land Use Upon The Property Located At 3125 8<sup>th</sup> Avenue North." *Action: Adopt or deny Res. 10298. (Presented by Craig Raymond)*
- 25. Resolution 10310, A Resolution Certifying the Abatement of a Nuisance of Certain Property Located at 3026 9<sup>th</sup> Avenue North Completed. *Action: Adopt or deny Res. 10310. (Presented by Craig Raymond)*
- 26. Ordinance 3206 An Ordinance to rezone a portion of Lots 4A and 6-9 of Riverview Tracts Addition, and to amend Ordinance 3104 to include said property within the boundaries of the PUD. Action: Accept or not accept Ord. 3206 on first reading and set or not set a public hearing for August 6, 2019. (Presented by Craig Raymond)