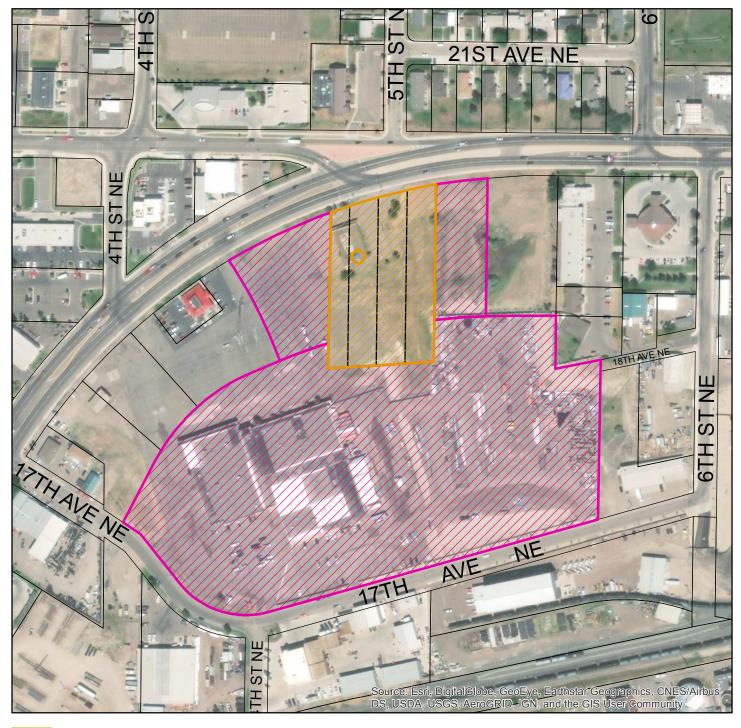

#### **ORDINANCES / RESOLUTIONS**

- 24. Resolution 10298 A Resolution Repealing Resolution 10237 Titled "A Resolution To Approve A Conditional Use Permit To Allow A 'Two-Family Residence' Land Use Upon The Property Located At 3125 8<sup>th</sup> Avenue North." *Action: Adopt or deny Res. 10298. (Presented by Craig Raymond)*
- 25. Resolution 10310, A Resolution Certifying the Abatement of a Nuisance of Certain Property Located at 3026 9<sup>th</sup> Avenue North Completed. *Action: Adopt or deny Res. 10310. (Presented by Craig Raymond)*
- 26. Ordinance 3206 An Ordinance to rezone a portion of Lots 4A and 6-9 of Riverview Tracts Addition, and to amend Ordinance 3104 to include said property within the boundaries of the PUD. Action: Accept or not accept Ord. 3206 on first reading and set or not set a public hearing for August 6, 2019. (Presented by Craig Raymond)