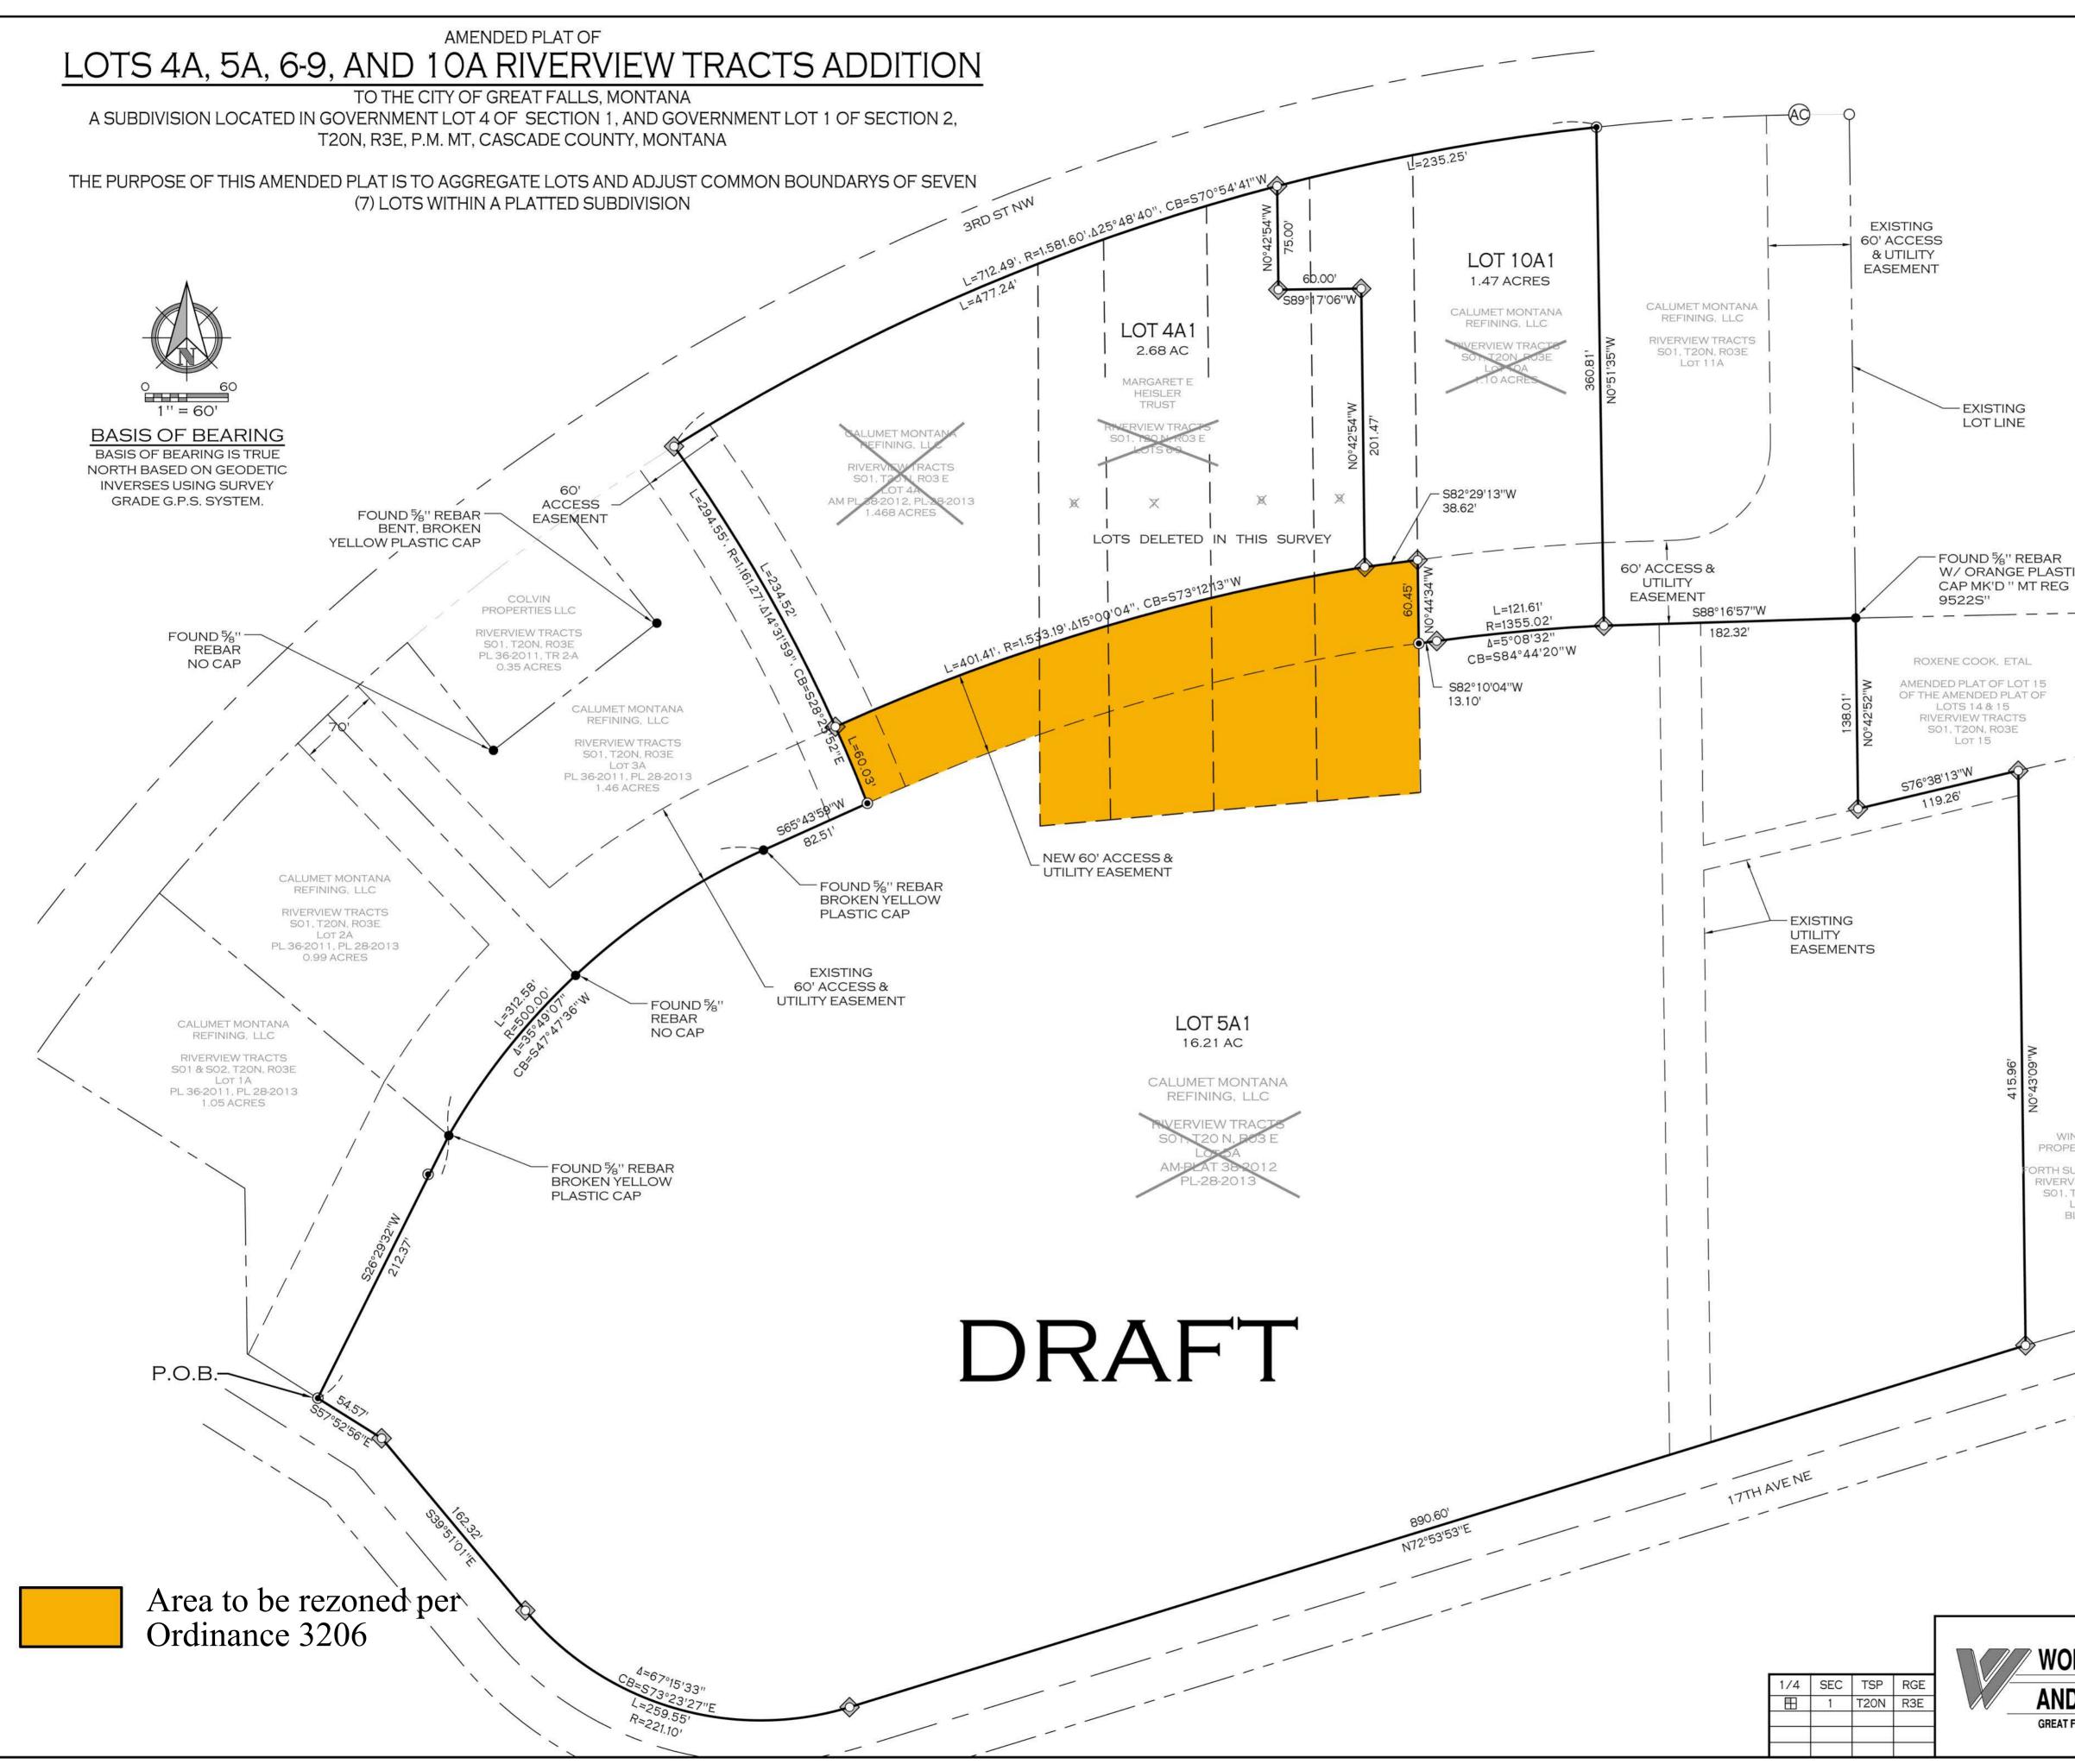

#### **ORDINANCES / RESOLUTIONS**

- 24. Resolution 10298 A Resolution Repealing Resolution 10237 Titled "A Resolution To Approve A Conditional Use Permit To Allow A 'Two-Family Residence' Land Use Upon The Property Located At 3125 8<sup>th</sup> Avenue North." *Action: Adopt or deny Res. 10298. (Presented by Craig Raymond)*
- 25. Resolution 10310, A Resolution Certifying the Abatement of a Nuisance of Certain Property Located at 3026 9<sup>th</sup> Avenue North Completed. *Action: Adopt or deny Res. 10310. (Presented by Craig Raymond)*
- 26. Ordinance 3206 An Ordinance to rezone a portion of Lots 4A and 6-9 of Riverview Tracts Addition, and to amend Ordinance 3104 to include said property within the boundaries of the PUD. Action: Accept or not accept Ord. 3206 on first reading and set or not set a public hearing for August 6, 2019. (Presented by Craig Raymond)