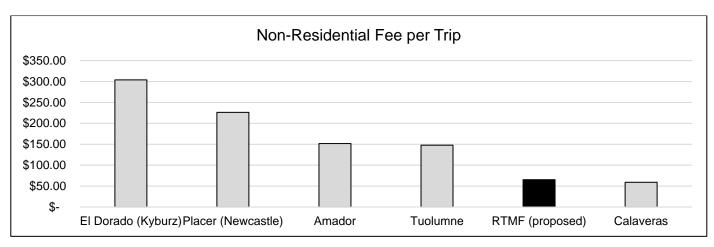

#### **PUBLIC HEARING**

11. Transportation Impact Fees - Public Hearing for Fee Program Updates

**CEQA**: Not a Project

<u>Recommendation</u>: That Council hold a public hearing and adopt three resolutions; updating the Grass Valley Transportation Impact Fee Program, updating the Regional Transportation Mitigation Fee (RTMF) Program, and authorizing execution of an RTMF agreement and adoption of the RTMF Program Administrative Manual.