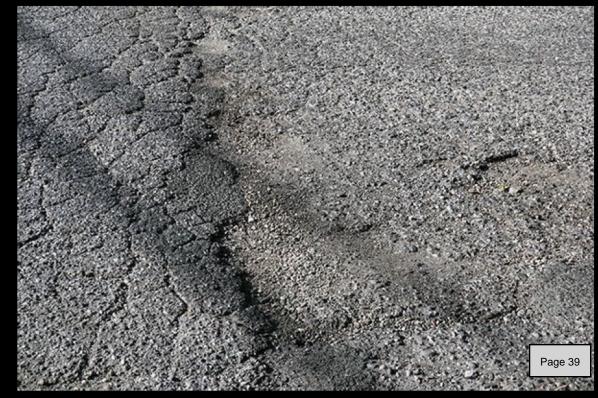

8. Mill Street Parking Lot Construction Project - Contract Award

CEQA: Exempt, Class 11 and 32

<u>Recommendation</u>: That Council 1) award a contract for the Mill Street Parking Lot Construction Project to Peter Schack Construction Engineering, 2) authorize the Mayor to execute the construction contract, subject to legal review, and 3) authorize the City Engineer to approve construction change orders for up to 10% of the contract amount.

9. 2022/23 Annual Street Rehabilitation Project - Contract Award

CEQA: Categorically Exempt - Section 15301 "Existing Facilities"

<u>Recommendation</u>: That Council 1) award a contract for the 2022/23 Annual Street Rehabilitation Project to Consolidated Engineering Inc., 2) authorize the Mayor to execute the construction contract, subject to legal review and, 3) authorize the City Engineer to approve construction change orders for up to 10% of the contract amount.