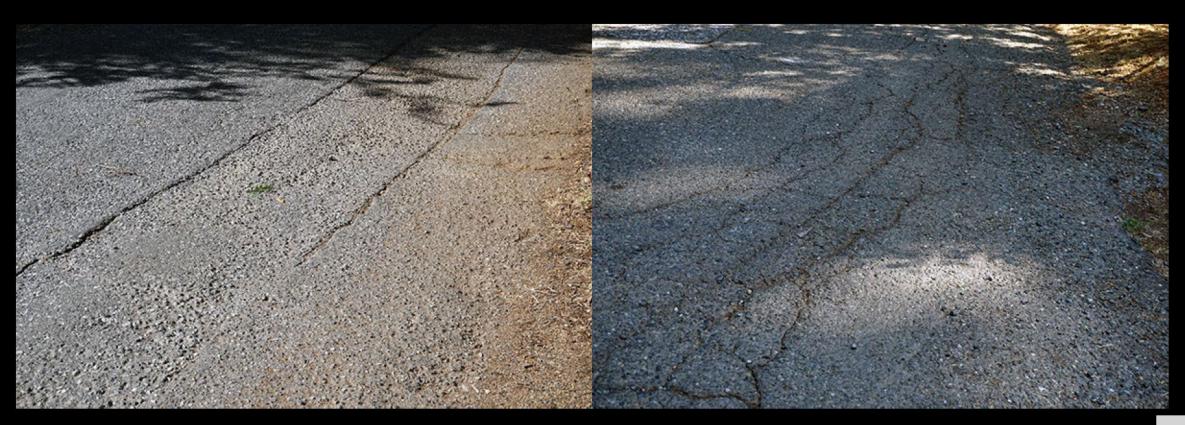

From: Janet Acklam

**Sent:** Thursday, July 20, 2023 3:47 PM

To: Public Comments
Subject: Street Repairs

You don't often get email from

West McKnight between Target and S Auburn is in serious disrepair. Please address plans for road repairs in this section. --