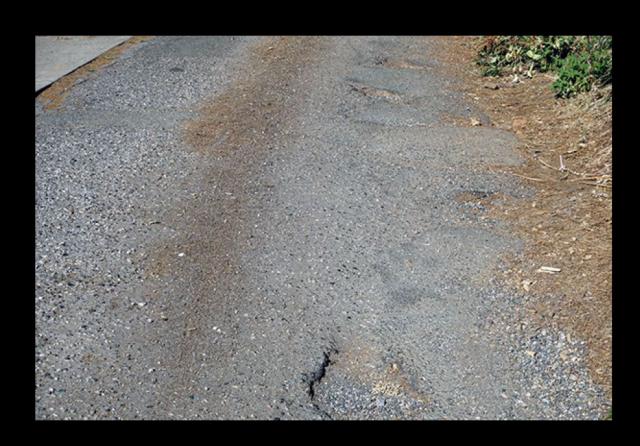

13. Interim Options for Fire Resiliency and Vegetation Management

**CEQA:** Not a Project.

Recommendation: That Council 1) consider and provide direction to staff on using \$400,000 of general fund reserves to hire up to seven seasonal firefighters and allocated a police officer during the winter to operate our vegetation management program; 2) set dates for a public discussion/meeting on a potential Fire Resiliency, Vegetation Management, and Sales Tax; and 3) authorize the Finance Director to make any necessary budget transfers to implement any actions approved by City Council associated with this item.