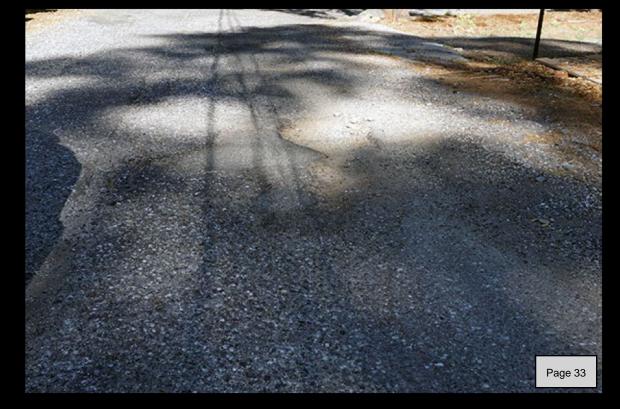

From: Janet Acklam

**Sent:** Thursday, July 20, 2023 3:47 PM

To: Public Comments
Subject: Street Repairs

You don't often get email from

West McKnight between Target and S Auburn is in serious disrepair. Please address plans for road repairs in this section. --