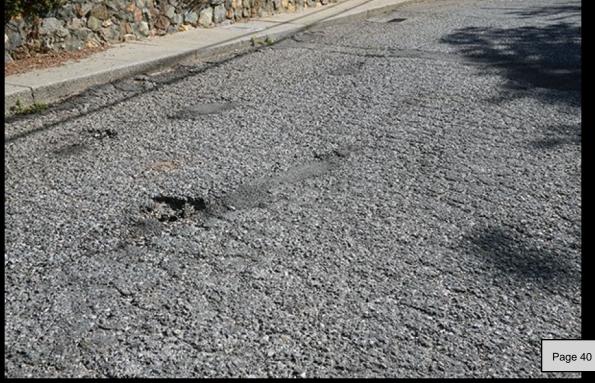

From: Janet Acklam

**Sent:** Thursday, July 20, 2023 3:47 PM

To: Public Comments
Subject: Street Repairs

You don't often get email from

West McKnight between Target and S Auburn is in serious disrepair. Please address plans for road repairs in this section. --