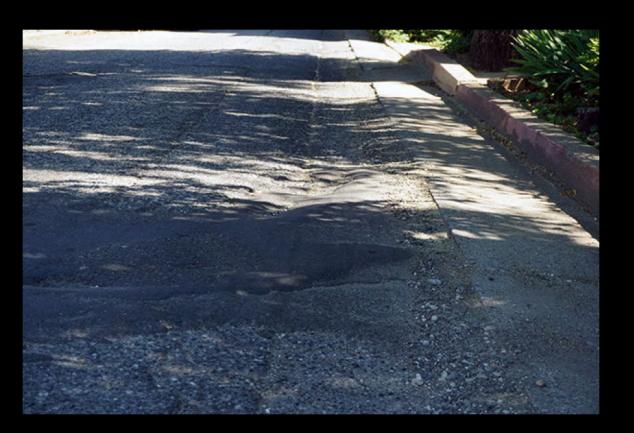

From: Janet Acklam

**Sent:** Thursday, July 20, 2023 3:47 PM

To: Public Comments
Subject: Street Repairs

You don't often get email from

West McKnight between Target and S Auburn is in serious disrepair. Please address plans for road repairs in this section. --