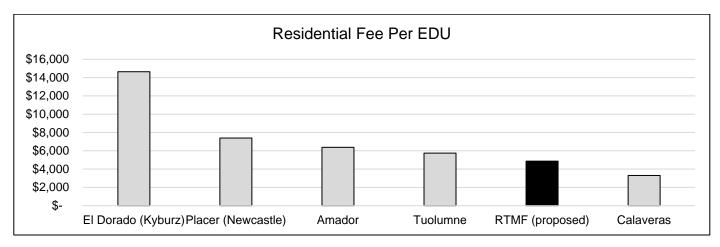

#### **PUBLIC HEARING**

11. Transportation Impact Fees - Public Hearing for Fee Program Updates

**CEQA**: Not a Project

<u>Recommendation</u>: That Council hold a public hearing and adopt three resolutions; updating the Grass Valley Transportation Impact Fee Program, updating the Regional Transportation Mitigation Fee (RTMF) Program, and authorizing execution of an RTMF agreement and adoption of the RTMF Program Administrative Manual.