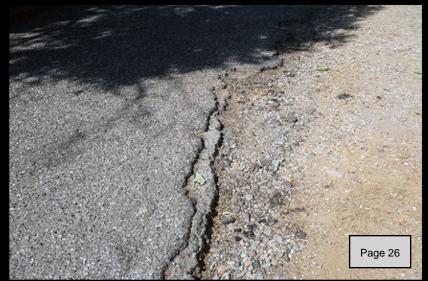

13. Interim Options for Fire Resiliency and Vegetation Management

**CEQA:** Not a Project.

Recommendation: That Council 1) consider and provide direction to staff on using \$400,000 of general fund reserves to hire up to seven seasonal firefighters and allocated a police officer during the winter to operate our vegetation management program; 2) set dates for a public discussion/meeting on a potential Fire Resiliency, Vegetation Management, and Sales Tax; and 3) authorize the Finance Director to make any necessary budget transfers to implement any actions approved by City Council associated with this item.