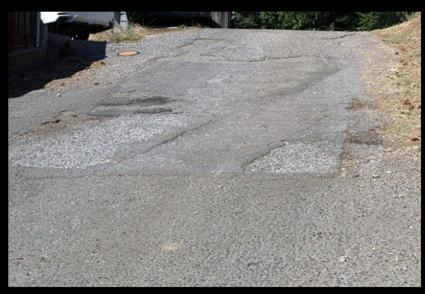

13. Interim Options for Fire Resiliency and Vegetation Management

**CEQA:** Not a Project.

Recommendation: That Council 1) consider and provide direction to staff on using \$400,000 of general fund reserves to hire up to seven seasonal firefighters and allocated a police officer during the winter to operate our vegetation management program; 2) set dates for a public discussion/meeting on a potential Fire Resiliency, Vegetation Management, and Sales Tax; and 3) authorize the Finance Director to make any necessary budget transfers to implement any actions approved by City Council associated with this item.