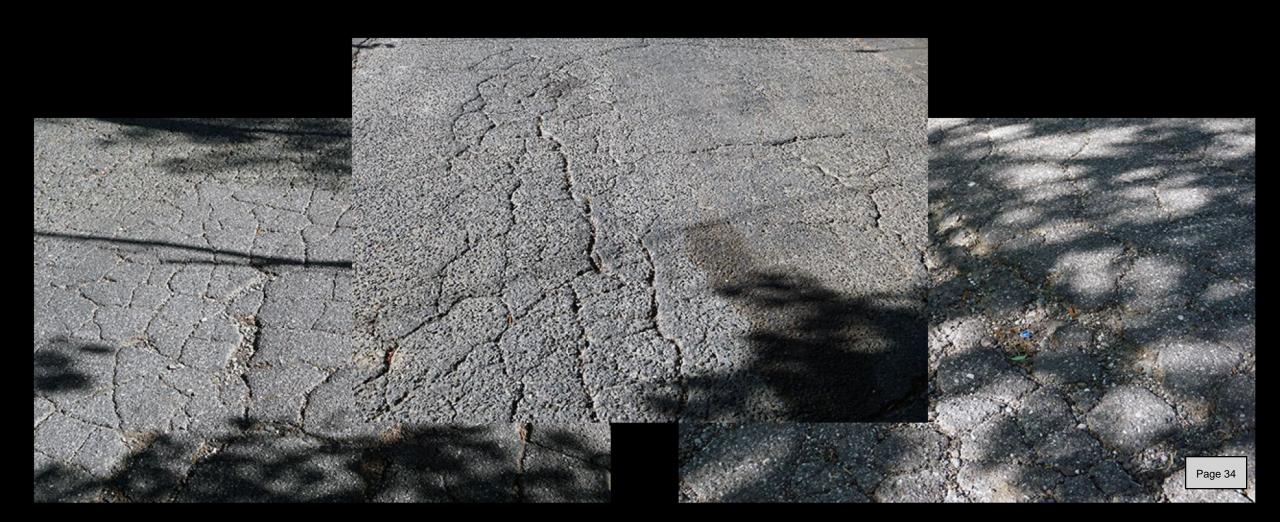

From: Janet Acklam

**Sent:** Thursday, July 20, 2023 3:47 PM

To: Public Comments
Subject: Street Repairs

You don't often get email from

West McKnight between Target and S Auburn is in serious disrepair. Please address plans for road repairs in this section. --