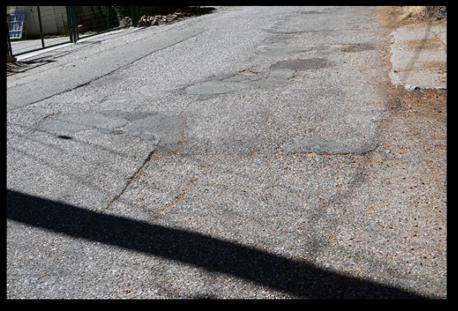

From: Janet Acklam

**Sent:** Thursday, July 20, 2023 3:47 PM

To: Public Comments
Subject: Street Repairs

You don't often get email from

West McKnight between Target and S Auburn is in serious disrepair. Please address plans for road repairs in this section. --