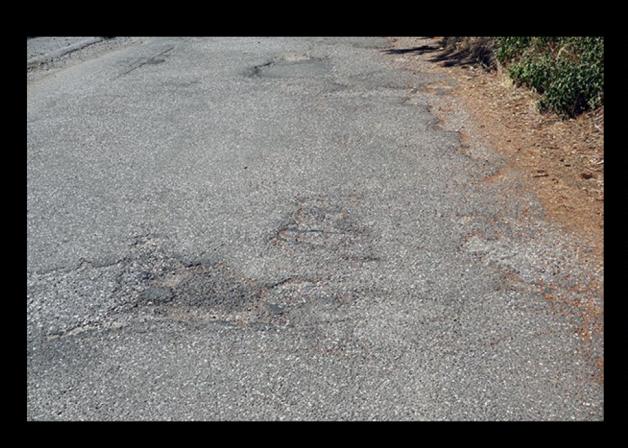

From: Janet Acklam

**Sent:** Thursday, July 20, 2023 3:47 PM

To: Public Comments
Subject: Street Repairs

You don't often get email from

West McKnight between Target and S Auburn is in serious disrepair. Please address plans for road repairs in this section. --