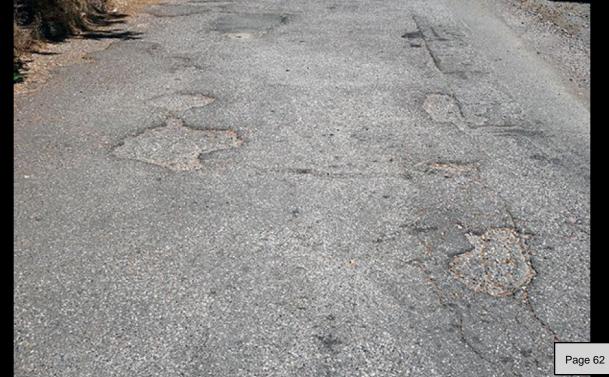

From: Janet Acklam

**Sent:** Thursday, July 20, 2023 3:47 PM

To: Public Comments
Subject: Street Repairs

You don't often get email from

West McKnight between Target and S Auburn is in serious disrepair. Please address plans for road repairs in this section. --