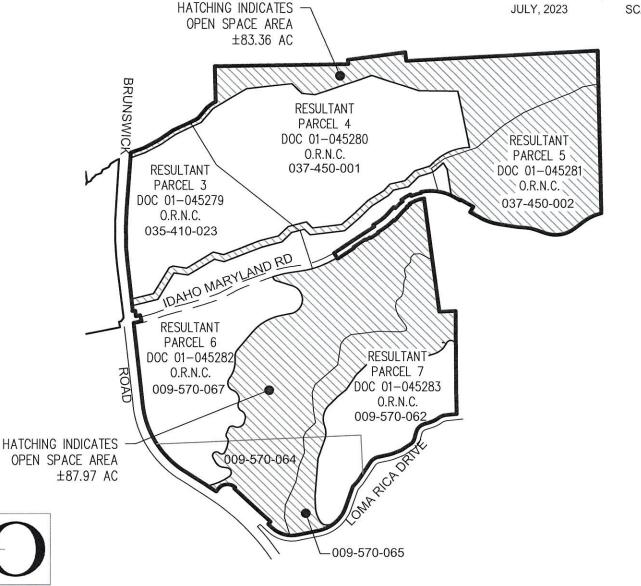

9. Loma Rica Ranch - Accept Open Space Easement Deed

**CEQA**: Exempt - Not a Project

<u>Recommendation</u>: That Council 1) accept an Open Space Easement ("Agreement") across portions of the Loma Rica Ranch property, 2) authorize the City Manager to execute the agreement, subject to legal review and 3) authorize the City Clerk to sign the Certificate of Acceptance for the easement grant deed.