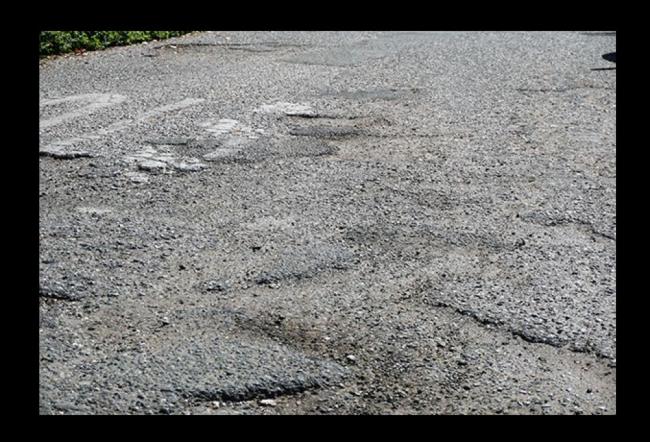

From: Janet Acklam

**Sent:** Thursday, July 20, 2023 3:47 PM

To: Public Comments
Subject: Street Repairs

You don't often get email from

West McKnight between Target and S Auburn is in serious disrepair. Please address plans for road repairs in this section. --