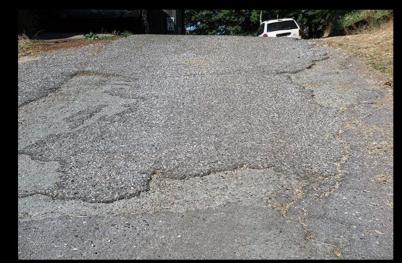

13. Interim Options for Fire Resiliency and Vegetation Management

**CEQA:** Not a Project.

Recommendation: That Council 1) consider and provide direction to staff on using \$400,000 of general fund reserves to hire up to seven seasonal firefighters and allocated a police officer during the winter to operate our vegetation management program; 2) set dates for a public discussion/meeting on a potential Fire Resiliency, Vegetation Management, and Sales Tax; and 3) authorize the Finance Director to make any necessary budget transfers to implement any actions approved by City Council associated with this item.