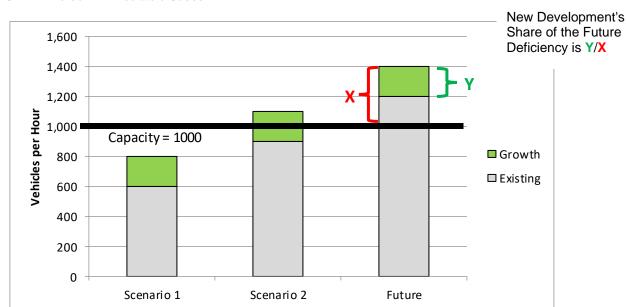

#### **PUBLIC HEARING**

11. Transportation Impact Fees - Public Hearing for Fee Program Updates

**CEQA**: Not a Project

<u>Recommendation</u>: That Council hold a public hearing and adopt three resolutions; updating the Grass Valley Transportation Impact Fee Program, updating the Regional Transportation Mitigation Fee (RTMF) Program, and authorizing execution of an RTMF agreement and adoption of the RTMF Program Administrative Manual.