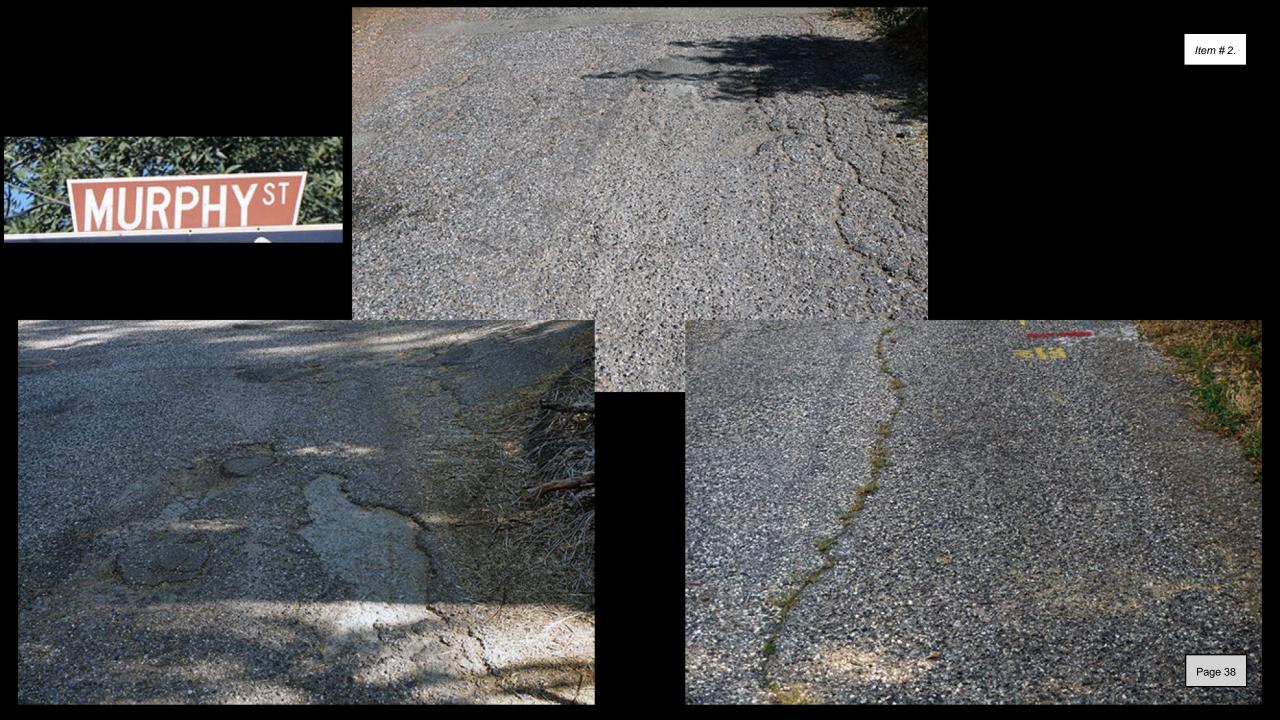

8. Mill Street Parking Lot Construction Project - Contract Award

CEQA: Exempt, Class 11 and 32

<u>Recommendation</u>: That Council 1) award a contract for the Mill Street Parking Lot Construction Project to Peter Schack Construction Engineering, 2) authorize the Mayor to execute the construction contract, subject to legal review, and 3) authorize the City Engineer to approve construction change orders for up to 10% of the contract amount.

9. 2022/23 Annual Street Rehabilitation Project - Contract Award

CEQA: Categorically Exempt - Section 15301 "Existing Facilities"

<u>Recommendation</u>: That Council 1) award a contract for the 2022/23 Annual Street Rehabilitation Project to Consolidated Engineering Inc., 2) authorize the Mayor to execute the construction contract, subject to legal review and, 3) authorize the City Engineer to approve construction change orders for up to 10% of the contract amount.