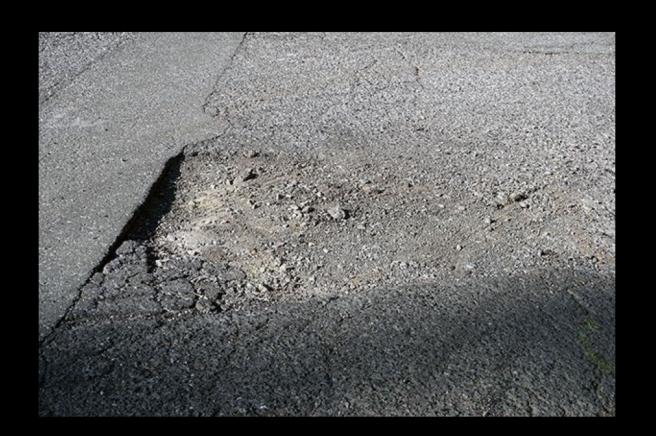

8. Mill Street Parking Lot Construction Project - Contract Award

CEQA: Exempt, Class 11 and 32

<u>Recommendation</u>: That Council 1) award a contract for the Mill Street Parking Lot Construction Project to Peter Schack Construction Engineering, 2) authorize the Mayor to execute the construction contract, subject to legal review, and 3) authorize the City Engineer to approve construction change orders for up to 10% of the contract amount.

9. 2022/23 Annual Street Rehabilitation Project - Contract Award

CEQA: Categorically Exempt - Section 15301 "Existing Facilities"

<u>Recommendation</u>: That Council 1) award a contract for the 2022/23 Annual Street Rehabilitation Project to Consolidated Engineering Inc., 2) authorize the Mayor to execute the construction contract, subject to legal review and, 3) authorize the City Engineer to approve construction change orders for up to 10% of the contract amount.