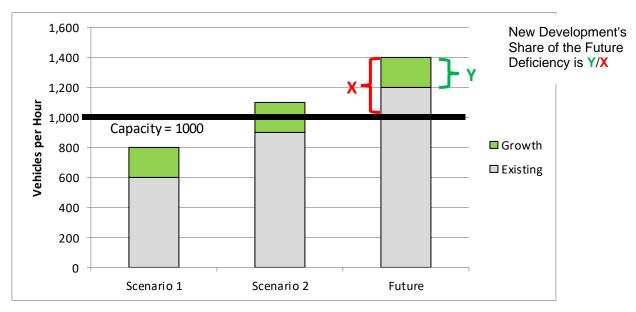

#### **PUBLIC HEARING**

11. Transportation Impact Fees - Public Hearing for Fee Program Updates

**CEQA**: Not a Project

<u>Recommendation</u>: That Council hold a public hearing and adopt three resolutions; updating the Grass Valley Transportation Impact Fee Program, updating the Regional Transportation Mitigation Fee (RTMF) Program, and authorizing execution of an RTMF agreement and adoption of the RTMF Program Administrative Manual.