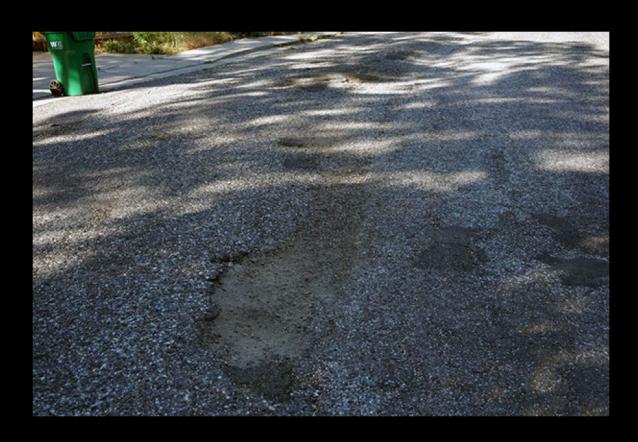

8. Mill Street Parking Lot Construction Project - Contract Award

CEQA: Exempt, Class 11 and 32

<u>Recommendation</u>: That Council 1) award a contract for the Mill Street Parking Lot Construction Project to Peter Schack Construction Engineering, 2) authorize the Mayor to execute the construction contract, subject to legal review, and 3) authorize the City Engineer to approve construction change orders for up to 10% of the contract amount.

9. 2022/23 Annual Street Rehabilitation Project - Contract Award

CEQA: Categorically Exempt - Section 15301 "Existing Facilities"

<u>Recommendation</u>: That Council 1) award a contract for the 2022/23 Annual Street Rehabilitation Project to Consolidated Engineering Inc., 2) authorize the Mayor to execute the construction contract, subject to legal review and, 3) authorize the City Engineer to approve construction change orders for up to 10% of the contract amount.