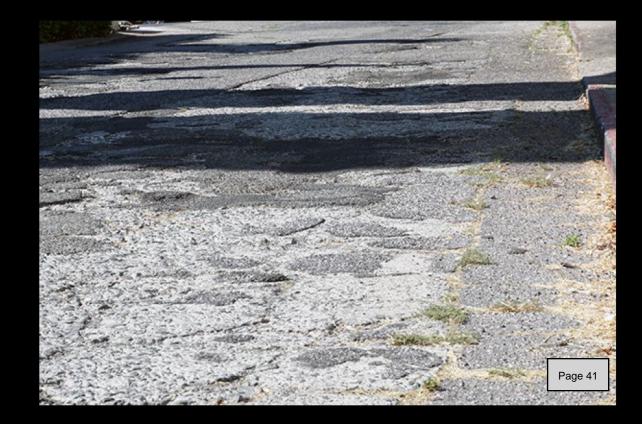

From: Janet Acklam

**Sent:** Thursday, July 20, 2023 3:47 PM

To: Public Comments
Subject: Street Repairs

You don't often get email from

West McKnight between Target and S Auburn is in serious disrepair. Please address plans for road repairs in this section. --