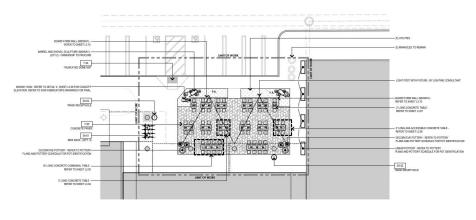

#### **Outdoor Dining:**

<u>The Mix:</u> The originally approved plans included a  $\pm 2,500$  square foot outdoor dining space in the southwest corner of the shopping center, identified as "the Mix.". The dimensions of the space are the same, but the architectural elements have changed, primarily with respect to the front barrier, which is now proposed to be a boardform wall instead of a Corten-framed mesh fence with climbing vine, and with respect to signage which was originally to be an overhead structure supported by a heavy timber frame, and is now a 12-foot high, stylized monument sign made of wood and metal (image in next section of this report). The Mix space will also feature two substantial steel-framed shade structures with corrugated steel roofing, which will support festoon lighting that spans the outdoor space. A sculpture garden is also proposed, featuring miners and a mule.

Previously approved Corten fencing and mesh with vine plantings, interspersed with stone columns.

Currently proposed boardform wall in front of "the Mix" and "the Midway" outdoor dining area

The Midway: This outdoor dining area is  $\pm 1,300$  sq ft and is located just west of the Target shopping space, in front of Daily Donuts. It is similarly screened with a boardform wall, and features wheel barrel sculptures and festoon lighting supported by i-beam light posts.

Several dining spaces feature festoon lighting, which is typically inconsistent with the city's standard to be "shielded or recessed" and several callouts on the plans indicate that particular lighting fixtures will be selected by a lighting consultant. Staff has included condition of approval no B.10, requiring that the applicant provide all lighting styles to the Planning Department for review prior to installation and that they may be approved so long as they are consistent with the standards outlined in section 17.30.060 GVMC, including shielding of festoon lighting.