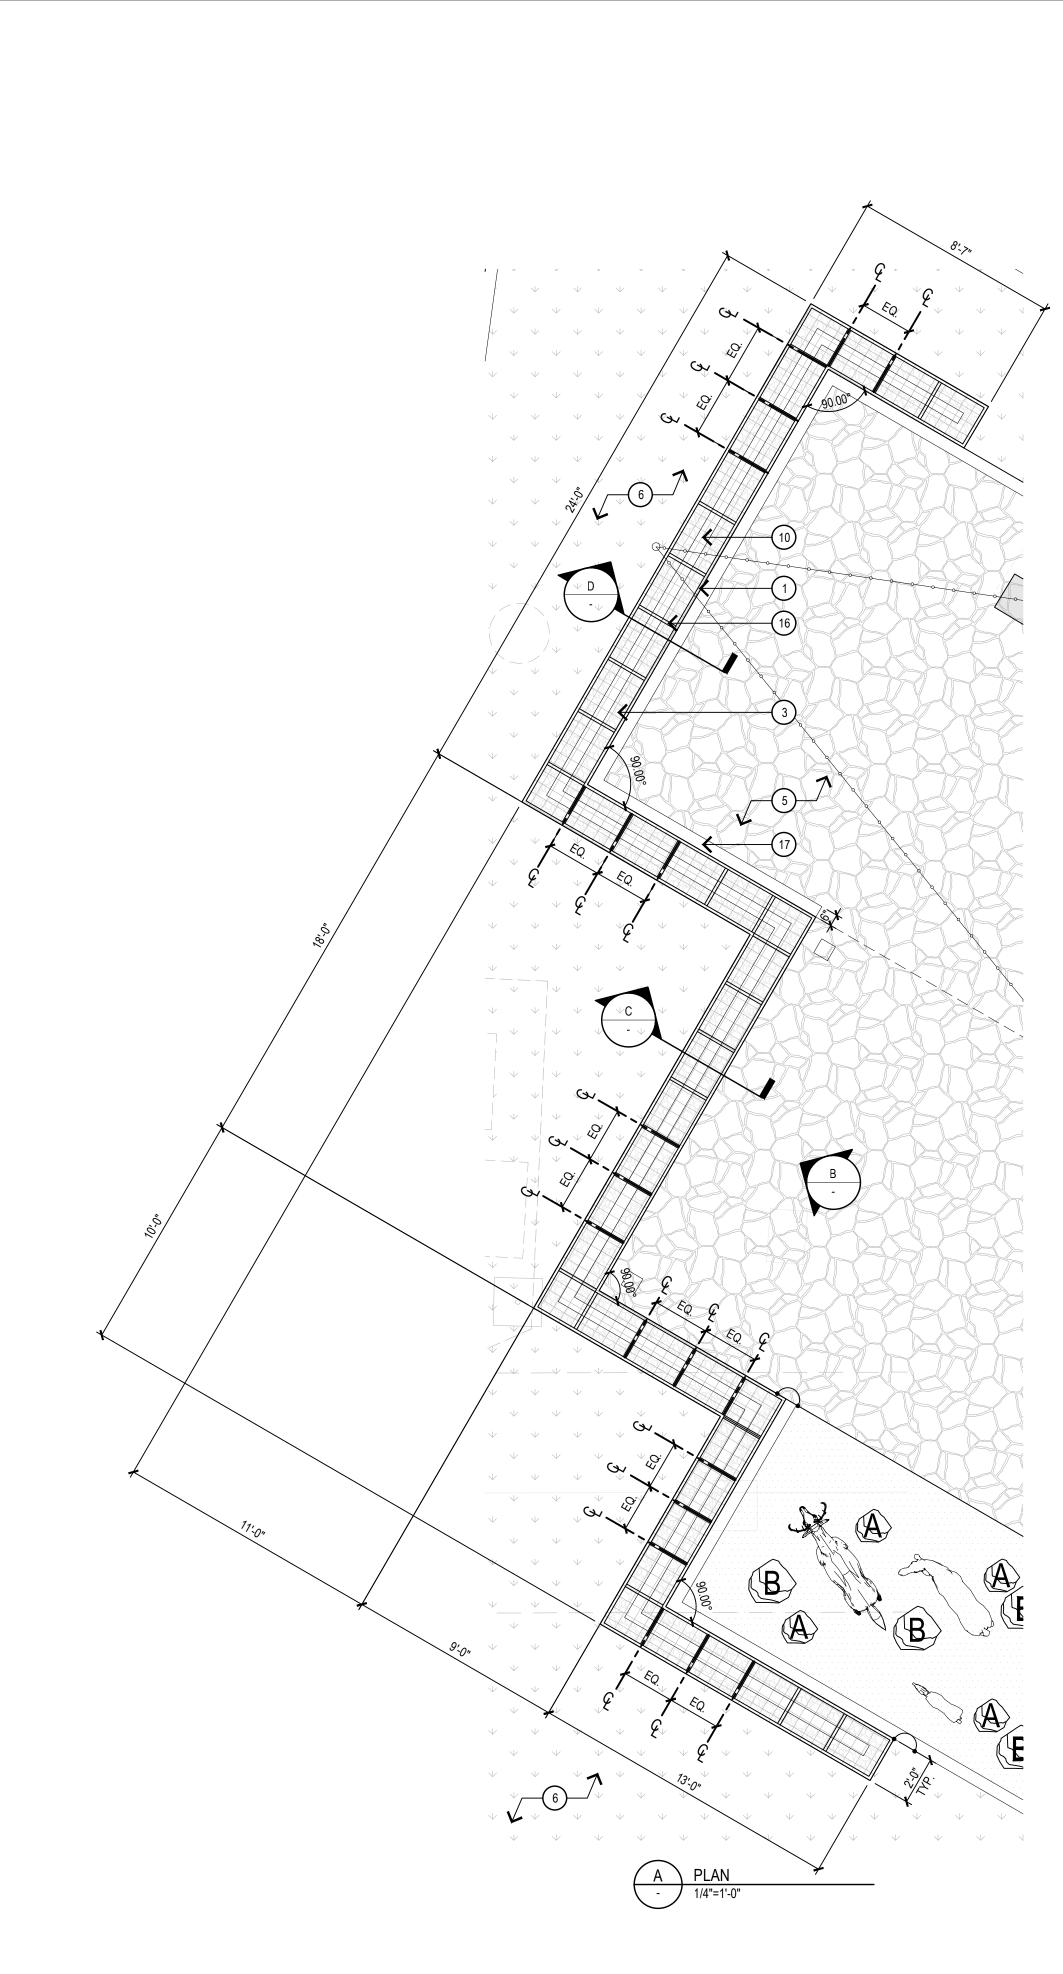

#### **Outdoor Dining:**

<u>The Mix:</u> The originally approved plans included a  $\pm 2,500$  square foot outdoor dining space in the southwest corner of the shopping center, identified as "the Mix.". The dimensions of the space are the same, but the architectural elements have changed, primarily with respect to the front barrier, which is now proposed to be a boardform wall instead of a Corten-framed mesh fence with climbing vine, and with respect to signage which was originally to be an overhead structure supported by a heavy timber frame, and is now a 12-foot high, stylized monument sign made of wood and metal (image in next section of this report). The Mix space will also feature two substantial steel-framed shade structures with corrugated steel roofing, which will support festoon lighting that spans the outdoor space. A sculpture garden is also proposed, featuring miners and a mule.

Previously approved Corten fencing and mesh with vine plantings, interspersed with stone columns.

Currently proposed boardform wall in front of "the Mix" and "the Midway" outdoor dining area

The Midway: This outdoor dining area is  $\pm 1,300$  sq ft and is located just west of the Target shopping space, in front of Daily Donuts. It is similarly screened with a boardform wall, and features wheel barrel sculptures and festoon lighting supported by i-beam light posts.