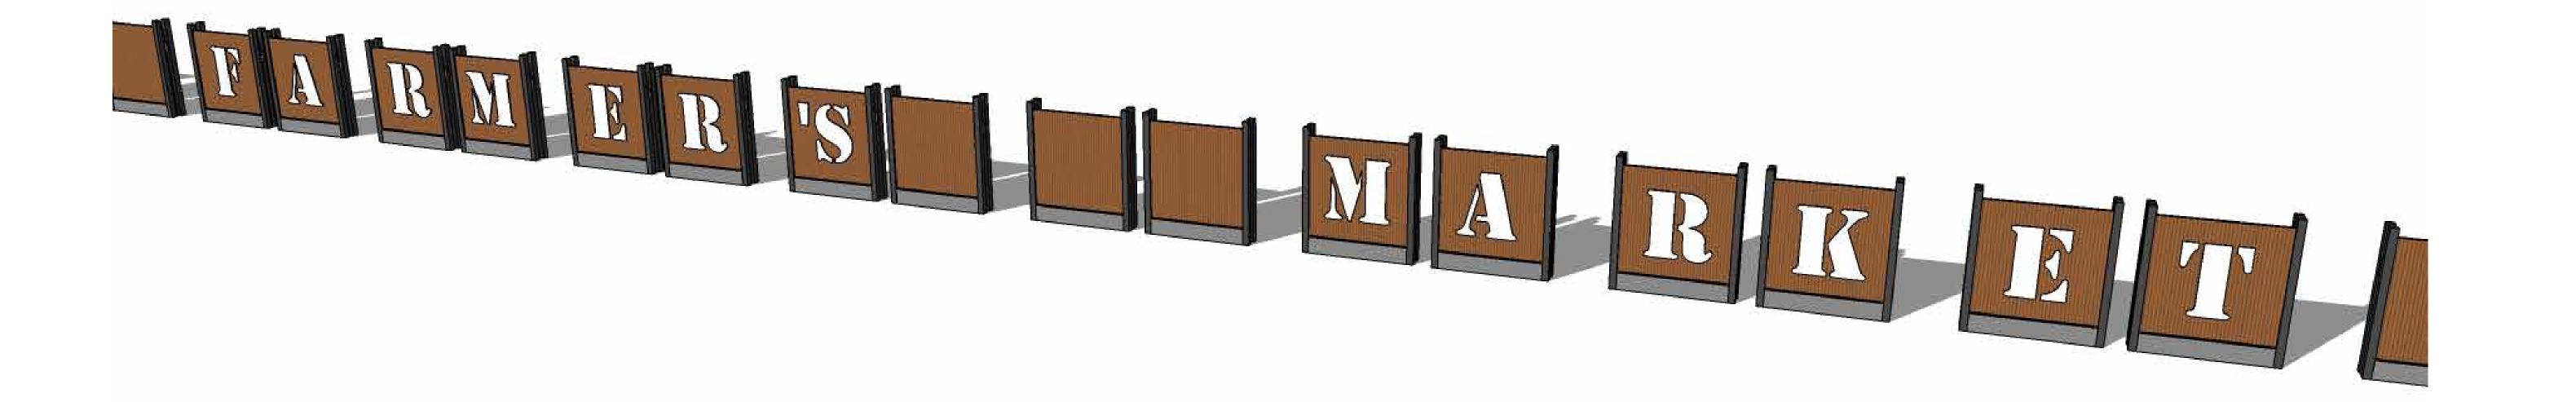

**Farmer's Market Structures:** As part of the planning commission discussion on the farmer's market structure, they asked the applicant to consider a revised design that addresses concerns regarding potential transient gathering during hours of non-operation and also address the potential maintenance concerns associated with wood structures. The applicant is proposing several small, stand-alone structures that "fold" closed so that they do not entice loitering or shelter seeking. The base of each structure is to be concrete and double as a storage space for a fold-out display table. An aluminum shade canopy would unfold and cantilever over the display table, supported by steel posts. The rear and, when folded closed, the front of each structure would feature a 4-foot high letter in "Farmer's Market." Additional site and structural details are included in Attachment 6.

Not in operation, awning folded down.

Operational, folding table stowed

Operational, folding table out

<u>Regulatory Authority:</u> Normally, limited term permits do not involve the erection of permanent structures. Because this proposal does include structures and physical improvements, the Development Review Committee is required to conduct a review pursuant to Section 17.72.030 (C) GVMC.

*Master Sign Program Amendment:* At their December 20, 2022 meeting, the planning commission approved an amendment to the center's master sign program. The amendment was primarily intended to accommodate individual tenant signage, but also to accommodate the farmer's market signage, which was approved with individual letters not exceeding 15 inches in height. However, the revised design features lettering on both the back and front of the structures that is 2 feet and 4 feet in height, respectively.