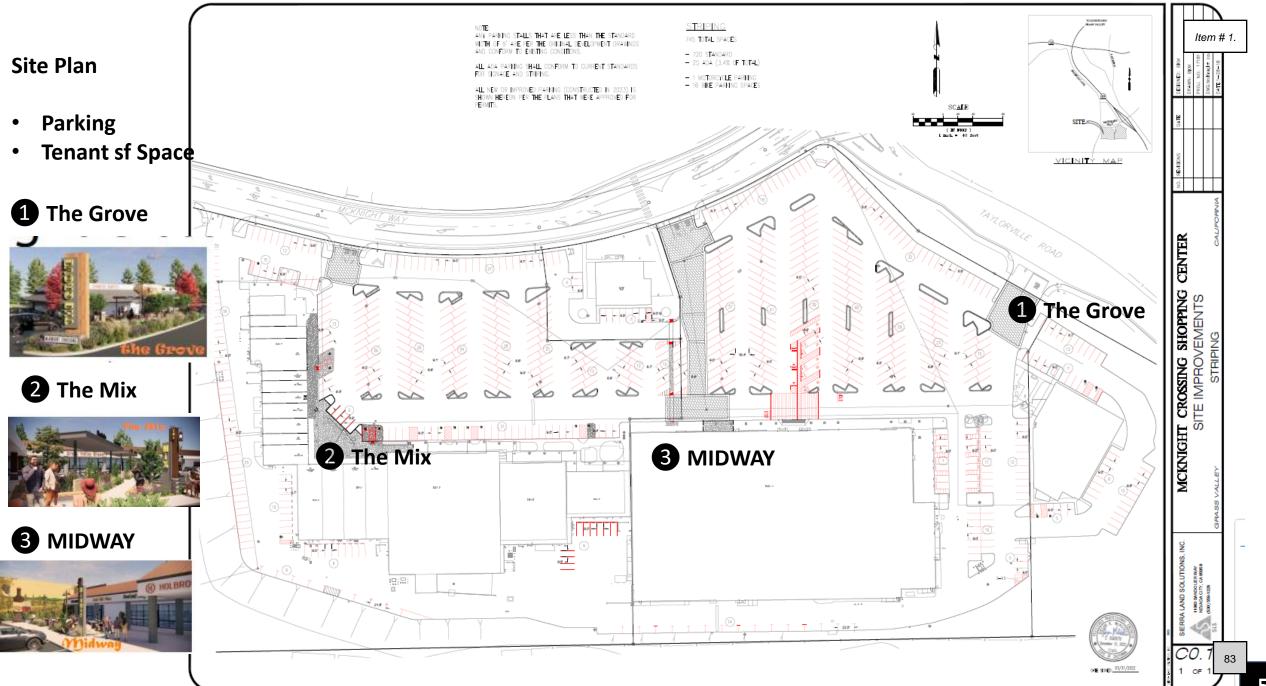

### SITE DESCRIPTION AND ENVIRONMENTAL SETTING:

The McKnight Shopping Center is divided into four parcels which include: 101 W McKnight Way (APN: 029-350-007), 115 W. McKnight Way (APN: 029-350-008), and 111 – 151 W McKnight Way (APNs: 029-350-009 & 010). These four parcels are covered by a Declaration of Restrictions and Grant of Reciprocal Easements, including parking.

#### F. Proposed building site plan:

| (1) | Building coverage  | See Site Plan Sq. Ft. | % of site |
|-----|--------------------|-----------------------|-----------|
| (2) | Surfaced area      | Sq. Ft.               | % of site |
| (3) | Landscaped area    | Sq. Ft.               | % of site |
| (4) | Left in open space | Sq. Ft.               | % of site |
|     | Total              | Sq. Ft.               | 100 %     |

- G. Construction phasing: If the project is a portion of an overall larger project, describe future phases or extension. Show all phases on site plan. <u>This application is related to the previously city-approved facility remodel that is currently under construction. December 20, 2022</u>
- H. Exterior Lighting:
  - 1. Identify the type and location of exterior lighting that is proposed for the project. \_\_\_\_\_\_ Limited Use o flow intensity festoon lighting at outdoor dining (previosly approved by City at "The Mix" location
  - 2. Describe how new light sources will be prevented from spilling on adjacent properties or roadways. Proposed Lighting is too low in intensity and power to spill into adjoining properties or raodways
- I. Total number of parking spaces required (per Development Code): 669
- J. Total number of parking spaces provided: 745
- K. Will the project generate new sources of noise or expose the project to adjacent noise sources? No new sources of noise are proposed with this application, the proposal is for signs and site amenities.
- L. Will the project use or dispose of any potentially hazardous materials, such as toxic substances, flammables, or explosives? If yes, please explain. No
- M. Will the project generate new sources of dust, smoke, odors, or fumes? If so, please explain. No
- II. If an **outdoor use** is proposed as part of this project, please complete this section.

| Α. | Type of use:                     |                                    |                 |
|----|----------------------------------|------------------------------------|-----------------|
|    | Sales<br>Manufacturing           | Processing<br>Other Outdoor dining | Storage         |
| В. | Area devoted to outdoor use (she | own on site plan)                  |                 |
|    | Square feet/acres 4,885          | Percentage of sit                  | te <u>0.70%</u> |
| C. | Describe the proposed outdoor u  | ise: Outdoor dining                |                 |
| _  |                                  |                                    |                 |