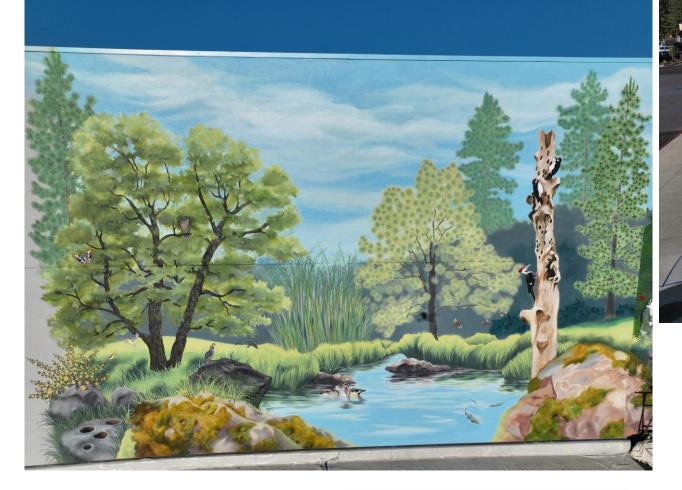

# The Scope of Proposed Improvements are as follows:

- 1. Vertical Signs for Way Finding and ID (3)
  - a. These proposed signs are included in a document "Master Sign Program", and are indicated as signs # 6, 7 & 8. Revised from December 2022. Renderings and Overview provided:
    - i. The Grove
    - ii. The Mix
    - iii. Midway
- 2. Murals
  - a. 3 Locations Overview Provided
    - i. The Grove
    - ii. Midway
    - iii. At SPD Market, either side
  - b. Murals are consistent with City Standards
    - i. Murals are without text visible from a public right-of-way
    - ii. Murals illustrate the local setting, history and cultural significance as sources of inspiration
    - iii. The colors, placement and size of the murals are visually compatible with the Center's architecture
    - iv. The Murals will serve to enhance the aesthetes of the Center and of the City.
- 3. Gathering Spaces Overview Provided
  - a. 3 Locations
    - i. The Grove
    - ii. The Mix
    - iii. Midway
  - b. The Gathering Spaces are consistent with the City's Strategic Plan

# C. Sign Illustrations:

- Color drawing of each proposed sign including:
- Number each sign corresponding to number shown on the site plan.
- Message on sign including; typeface, font, and design details.
- Dimensions in feet and total square footage area of proposed sign.
- Overall height of all monument and freestanding signs.
- **D. Murals:** A mural placed on a wall of a structure may be allowed in any commercial, industrial, and other non-residential zone subject to the following requirements. All murals shall be subject to the review and recommendation by the Development Review Committee (DRC) and approval by the Commission.
  - A mural without text visible from the public right-of-way may be approved in addition to (not counted as part of) the sign area allowed by the Development Code; a mural with text shall comply with the sign area limitations applicable to the site.
  - Murals that illustrate the local setting, history, or cultural significance as sources of inspiration are encouraged.
  - The approval of a mural shall require that the review authority first fine that the colors, placement, and size of the mural are visually compatible with the structure's architecture, and that the mural will serve to enhance the aesthetics of the City.