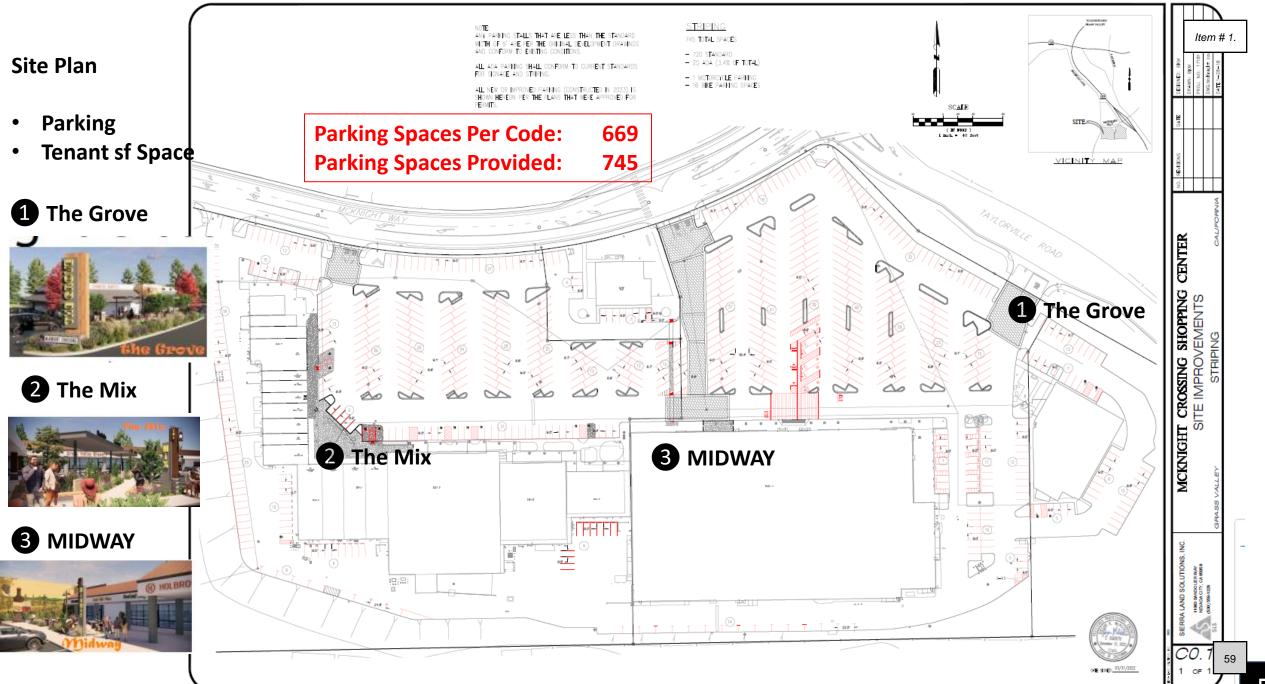

#### F. Proposed building site plan:

| (1) | Building coverage  | See Site Plan Sq. Ft. | % of site |
|-----|--------------------|-----------------------|-----------|
| (2) | Surfaced area      | Sq. Ft.               | % of site |
| (3) | Landscaped area    | Sq. Ft.               | % of site |
| (4) | Left in open space | Sq. Ft.               | % of site |
|     | Total              | Sq. Ft.               | 100 %     |

- G. Construction phasing: If the project is a portion of an overall larger project, describe future phases or extension. Show all phases on site plan. <u>This application is related to the previously city-approved facility remodel that is currently under construction. December 20, 2022</u>
- H. Exterior Lighting:
  - 1. Identify the type and location of exterior lighting that is proposed for the project. \_\_\_\_\_\_ Limited Use o flow intensity festoon lighting at outdoor dining (previosly approved by City at "The Mix" location
  - 2. Describe how new light sources will be prevented from spilling on adjacent properties or roadways. Proposed Lighting is too low in intensity and power to spill into adjoining properties or raodways
- I. Total number of parking spaces required (per Development Code): 669
- J. Total number of parking spaces provided: 745
- K. Will the project generate new sources of noise or expose the project to adjacent noise sources? No new sources of noise are proposed with this application, the proposal is for signs and site amenities.
- L. Will the project use or dispose of any potentially hazardous materials, such as toxic substances, flammables, or explosives? If yes, please explain. No
- M. Will the project generate new sources of dust, smoke, odors, or fumes? If so, please explain. No
- II. If an **outdoor use** is proposed as part of this project, please complete this section.

#### **BACKGROUND:**

Kmart vacated the  $\pm$ 80,000 anchor tenant space at 111 West McKnight Road at the end of 2021, after which Target began occupying the space and Mesa Management began planning an extensive renovation of the center. The McKnight Crossing façade, perimeter and parking lot landscaping, material, building signage, color alterations, and a  $\pm$ 2,500 square foot outdoor seating area (the Mix space) were approved by the Development Review Committee in January 2022. A two-year limited term permit for the farmer's market was approved by the planning commission at their December 20, 2022 meeting subject to a condition of approval requiring that the final design be approved by the DRC.

#### **PROJECT PROPOSAL:**

This Development Review Permit is for site landscaping and structural elements associated with the outdoor dining spaces, as well as review of the proposed farmer's market structures based on comments received at the December 20, 2022 planning commission meeting. Since the prior approval of the single outdoor dining space, the applicant has identified two other locations suitable for outdoor dining spaces, the Grove and the Midway, and has also proposed changes to the approved Mix space.