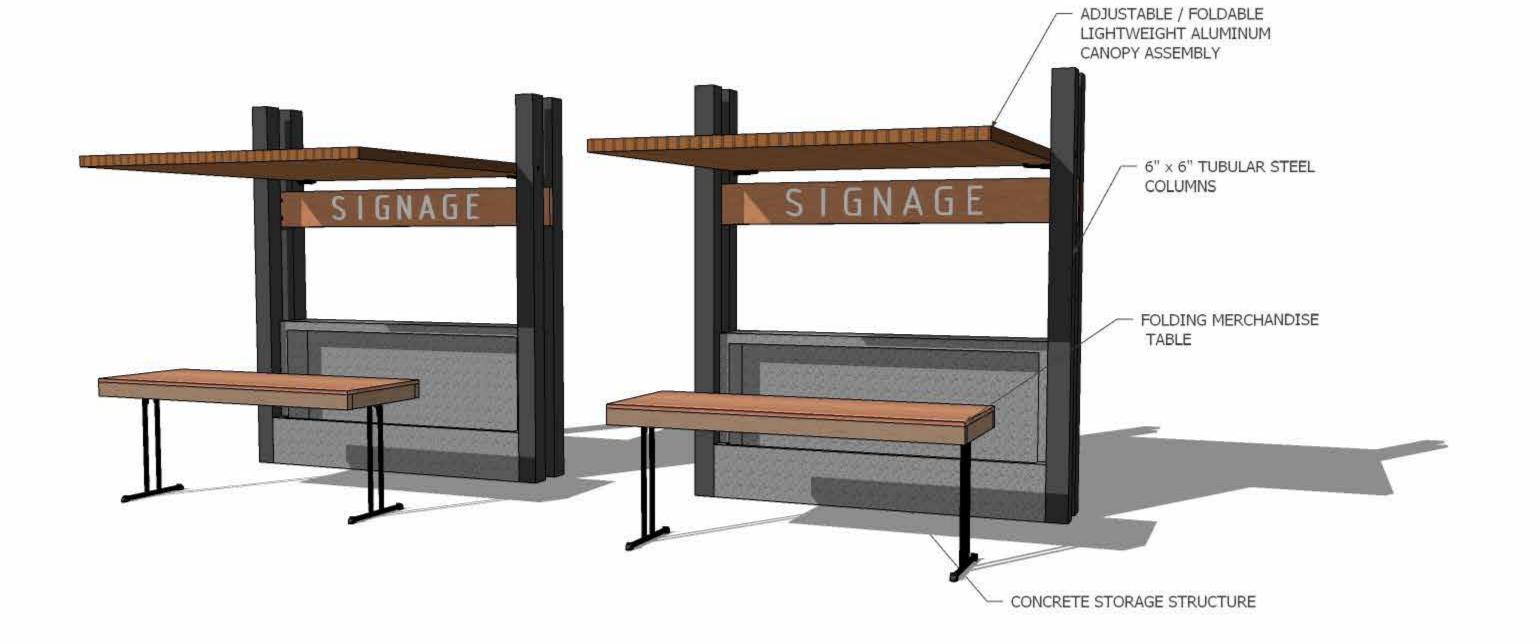

**Farmer's Market Structures:** As part of the planning commission discussion on the farmer's market structure, they asked the applicant to consider a revised design that addresses concerns regarding potential transient gathering during hours of non-operation and also address the potential maintenance concerns associated with wood structures. The applicant is proposing several small, stand-alone structures that "fold" closed so that they do not entice loitering or shelter seeking. The base of each structure is to be concrete and double as a storage space for a fold-out display table. An aluminum shade canopy would unfold and cantilever over the display table, supported by steel posts. The rear and, when folded closed, the front of each structure would feature a 4-foot high letter in "Farmer's Market." Additional site and structural details are included in Attachment 6.

Not in operation, awning folded down.

Operational, folding table stowed

Operational, folding table out

<u>Regulatory Authority:</u> Normally, limited term permits do not involve the erection of permanent structures. Because this proposal does include structures and physical improvements, the Development Review Committee is required to conduct a review pursuant to Section 17.72.030 (C) GVMC.