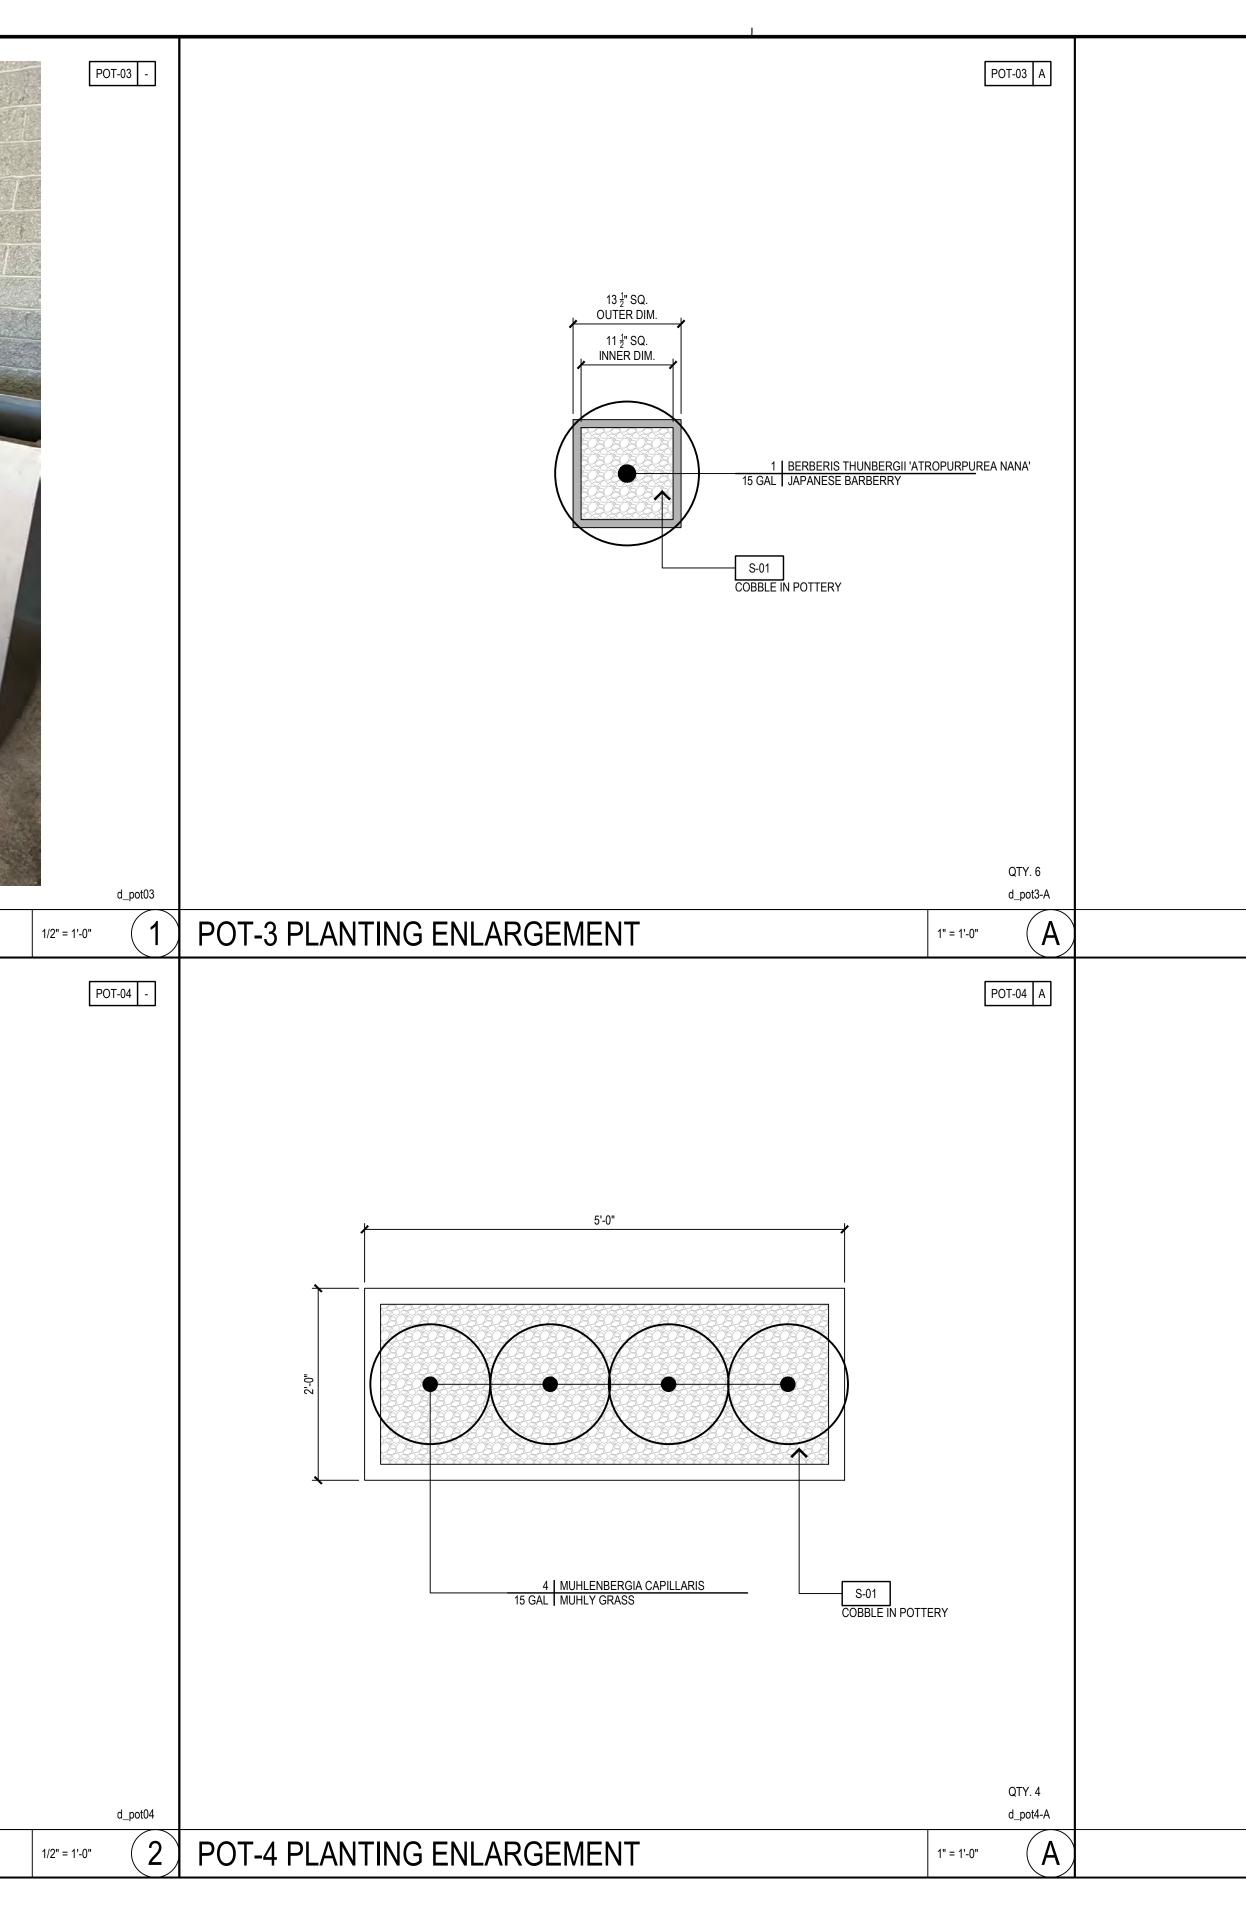

**Farmer's Market Structures:** As part of the planning commission discussion on the farmer's market structure, they asked the applicant to consider a revised design that addresses concerns regarding potential transient gathering during hours of non-operation and also address the potential maintenance concerns associated with wood structures. The applicant is proposing several small, stand-alone structures that "fold" closed so that they do not entice loitering or shelter seeking. The base of each structure is to be concrete and double as a storage space for a fold-out display table. An aluminum shade canopy would unfold and cantilever over the display table, supported by steel posts. The rear and, when folded closed, the front of each structure would feature a 4-foot high letter in "Farmer's Market." Additional site and structural details are included in Attachment 6.

Not in operation, awning folded down.

Operational, folding table stowed

Operational, folding table out

<u>Regulatory Authority:</u> Normally, limited term permits do not involve the erection of permanent structures. Because this proposal does include structures and physical improvements, the Development Review Committee is required to conduct a review pursuant to Section 17.72.030 (C) GVMC.