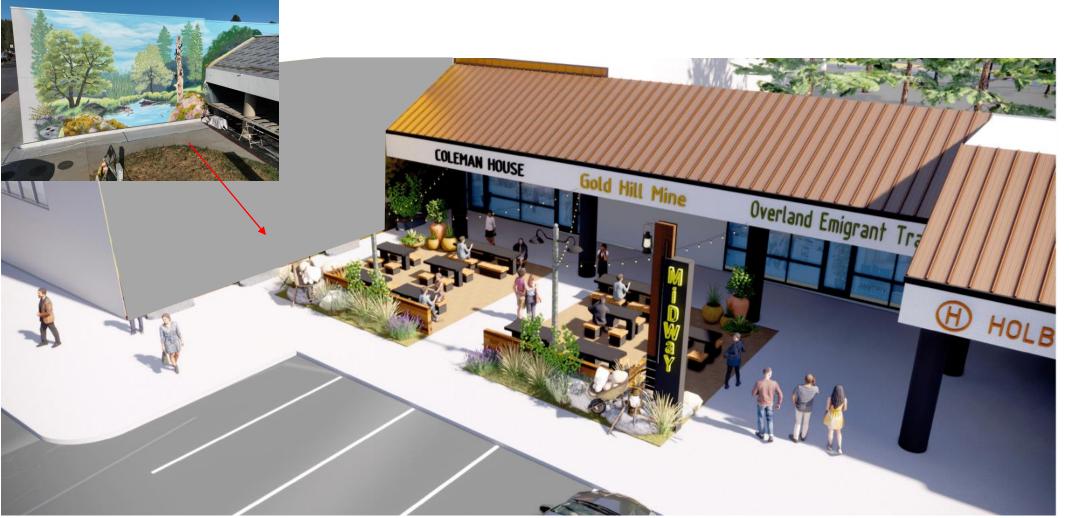

Previously approved Corten fencing and mesh with vine plantings, interspersed with stone columns.

Currently proposed boardform wall in front of "the Mix" and "the Midway" outdoor dining area

The Midway: This outdoor dining area is  $\pm 1,300$  sq ft and is located just west of the Target shopping space, in front of Daily Donuts. It is similarly screened with a boardform wall, and features wheel barrel sculptures and festoon lighting supported by i-beam light posts.

*Master Sign Program Amendment:* At their December 20, 2022 meeting, the planning commission approved an amendment to the center's master sign program. The amendment was primarily intended to accommodate individual tenant signage, but also to accommodate the farmer's market signage, which was approved with individual letters not exceeding 15 inches in height. However, the revised design features lettering on both the back and front of the structures that is 2 feet and 4 feet in height, respectively.

The applicant has also determined that branding for the Mix, the Midway, and the Grove will be useful to distinguish each of the outdoor dining spaces. To that end, they have proposed stylized monument signage with heights ranging from 12 to 20 feet at each of these locations. They have applied the same style of signage to a proposed "McKnight Crossing" entrance sign at the Taylorville Road entrance, which is a deviation from the style of signage already constructed at the two McKnight entrances. The stylized signs will bring cohesion to the center across the four parcels and may also serve as navigation markers for shoppers. The attached master sign program amendment includes language in support of each of the proposed signs, except for the Taylorville entrance sign which staff has conditioned to be amended to reflect the design as shown (condition B.9).