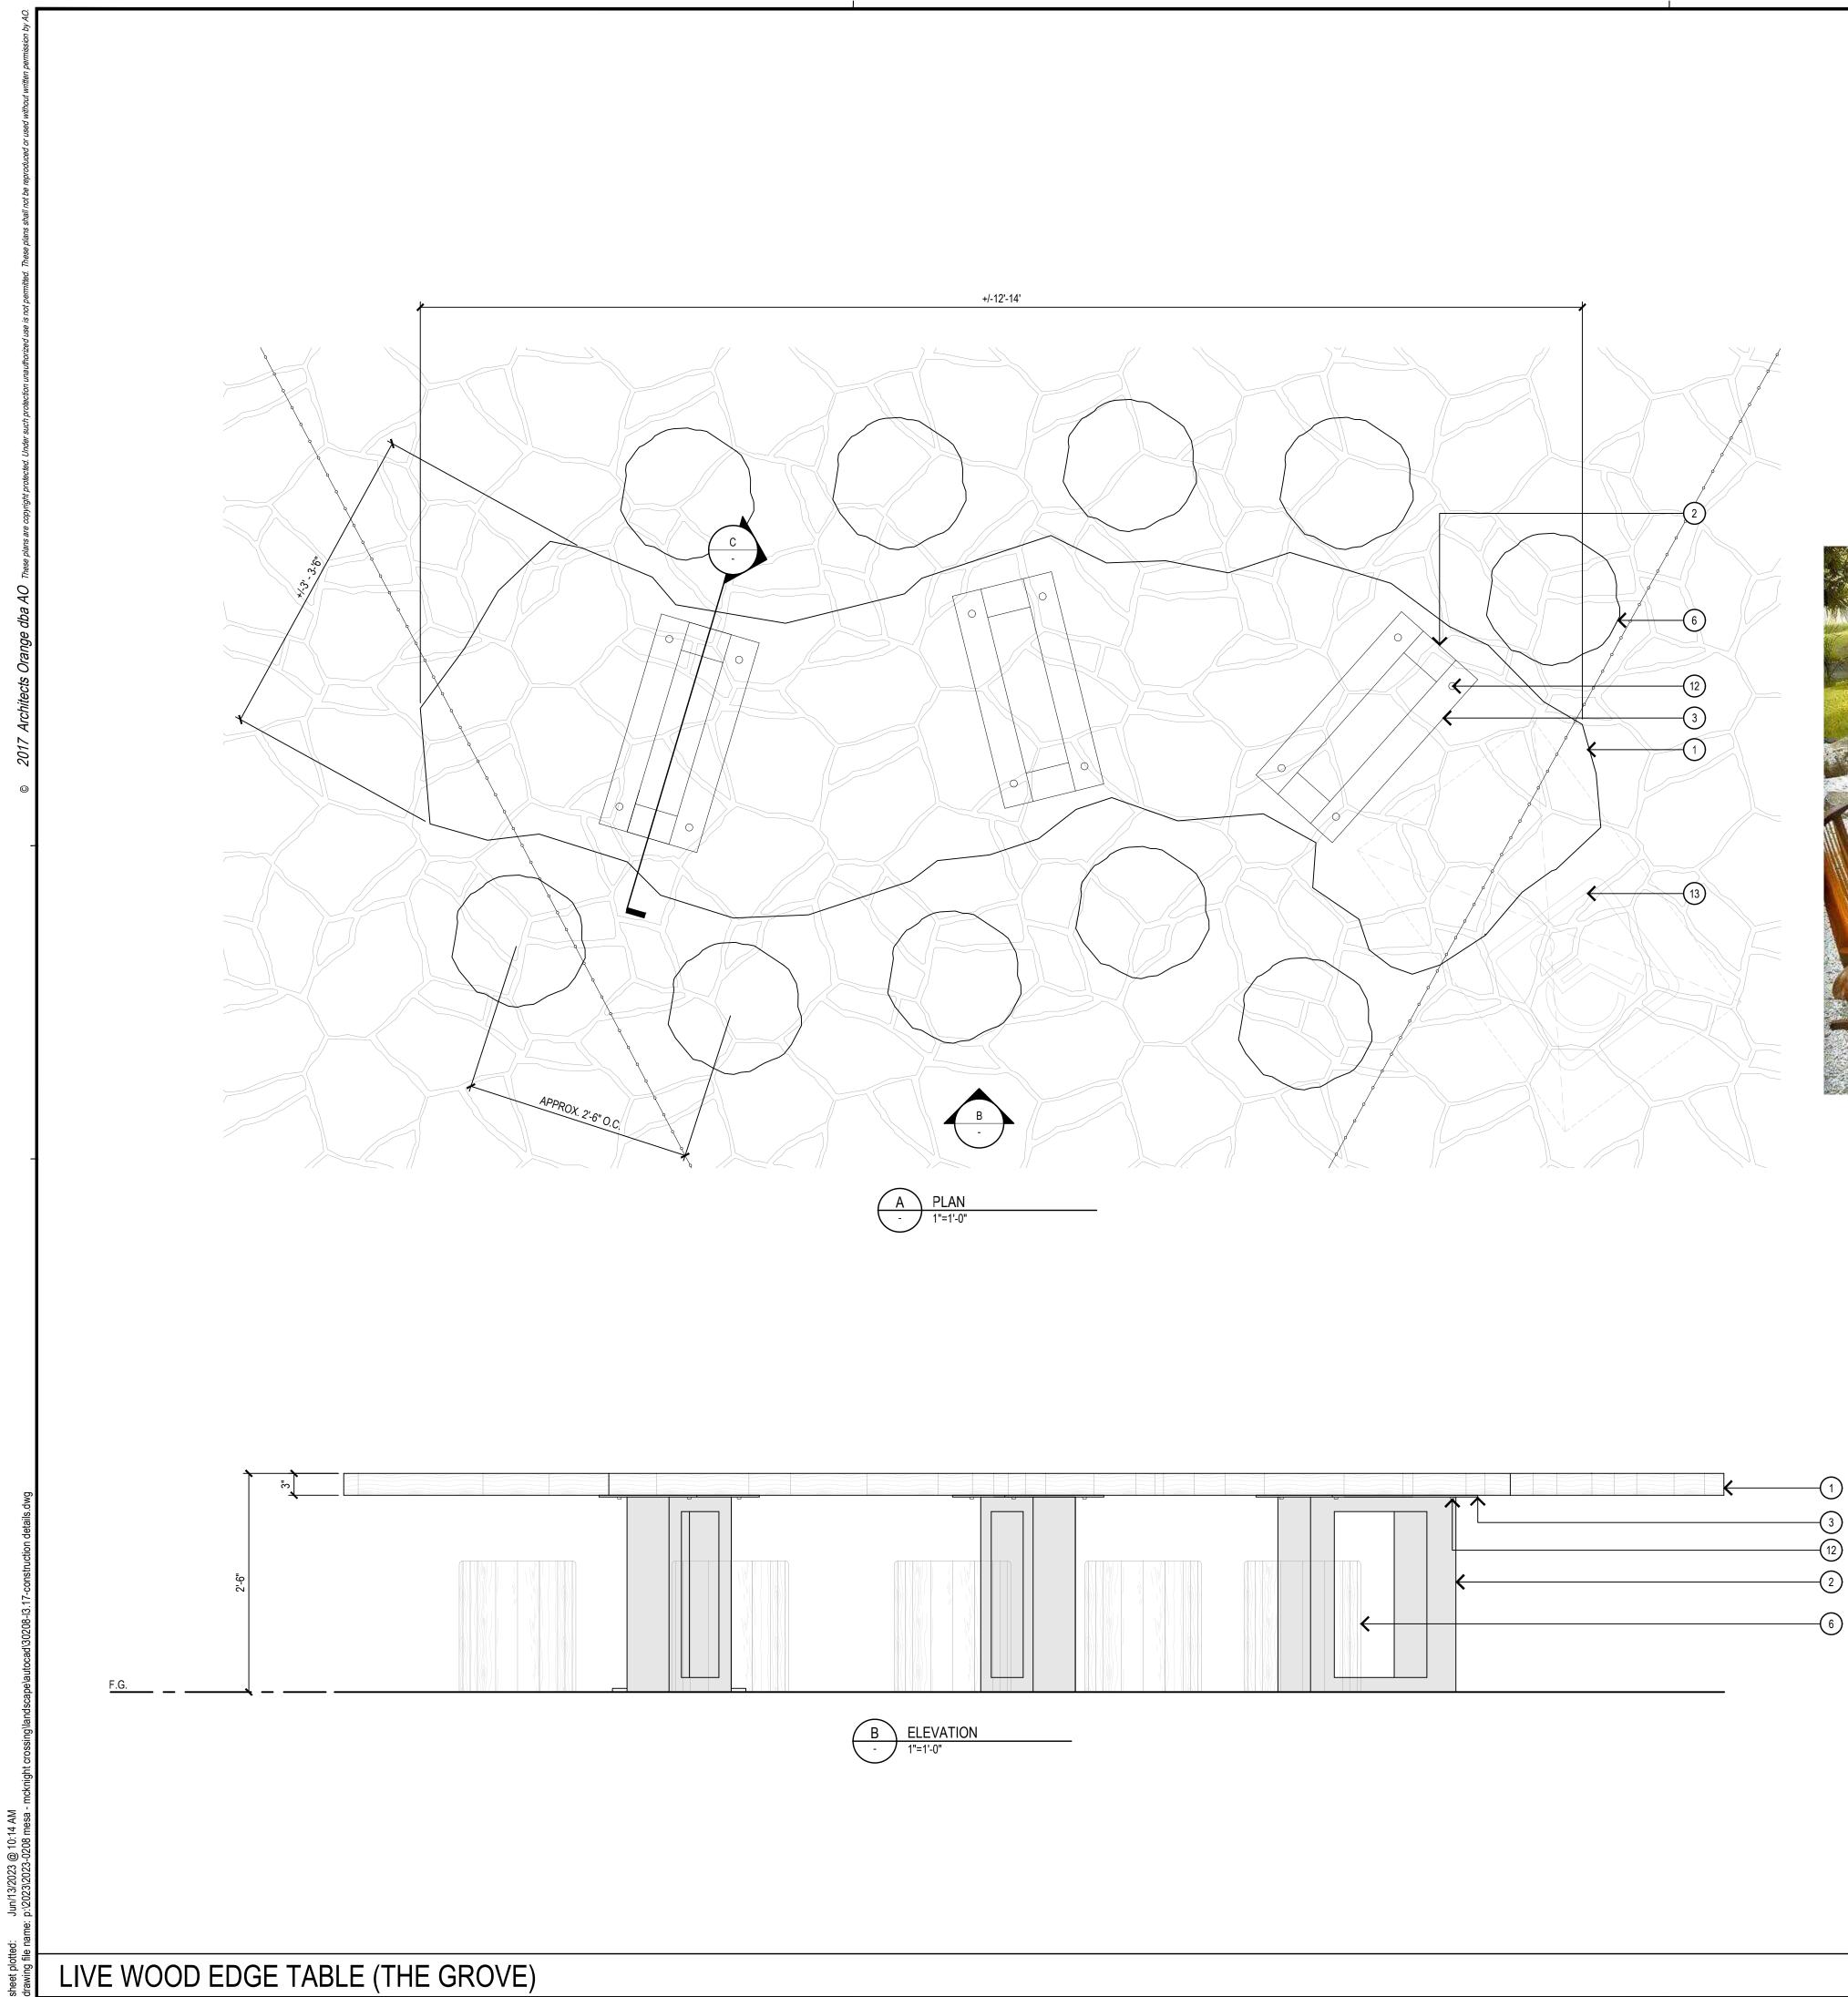

#### **Outdoor Dining:**

<u>The Mix:</u> The originally approved plans included a  $\pm 2,500$  square foot outdoor dining space in the southwest corner of the shopping center, identified as "the Mix.". The dimensions of the space are the same, but the architectural elements have changed, primarily with respect to the front barrier, which is now proposed to be a boardform wall instead of a Corten-framed mesh fence with climbing vine, and with respect to signage which was originally to be an overhead structure supported by a heavy timber frame, and is now a 12-foot high, stylized monument sign made of wood and metal (image in next section of this report). The Mix space will also feature two substantial steel-framed shade structures with corrugated steel roofing, which will support festoon lighting that spans the outdoor space. A sculpture garden is also proposed, featuring miners and a mule.

Previously approved Corten fencing and mesh with vine plantings, interspersed with stone columns.

Currently proposed boardform wall in front of "the Mix" and "the Midway" outdoor dining area

The Midway: This outdoor dining area is  $\pm 1,300$  sq ft and is located just west of the Target shopping space, in front of Daily Donuts. It is similarly screened with a boardform wall, and features wheel barrel sculptures and festoon lighting supported by i-beam light posts.

<u>The Grove:</u> The Grove outdoor dining area is located at the eastern-most building where Royal Dragon restaurant and Trkac are located. This area actually has two outdoor dining spaces including a new  $\pm 1,500$  sq ft space next to Royal Dragon and a revamped existing  $\pm 360$  sq ft space serving Afternoon Deli. The new dining space is proposed to be buffered by a two-foot high, steel-framed gabion wall, with wire mesh-caged cobble rock. This space also features a deer sculpture garden and festoon lighting, supported by a steel post. The smaller space is enclosed by steel planters and rope.