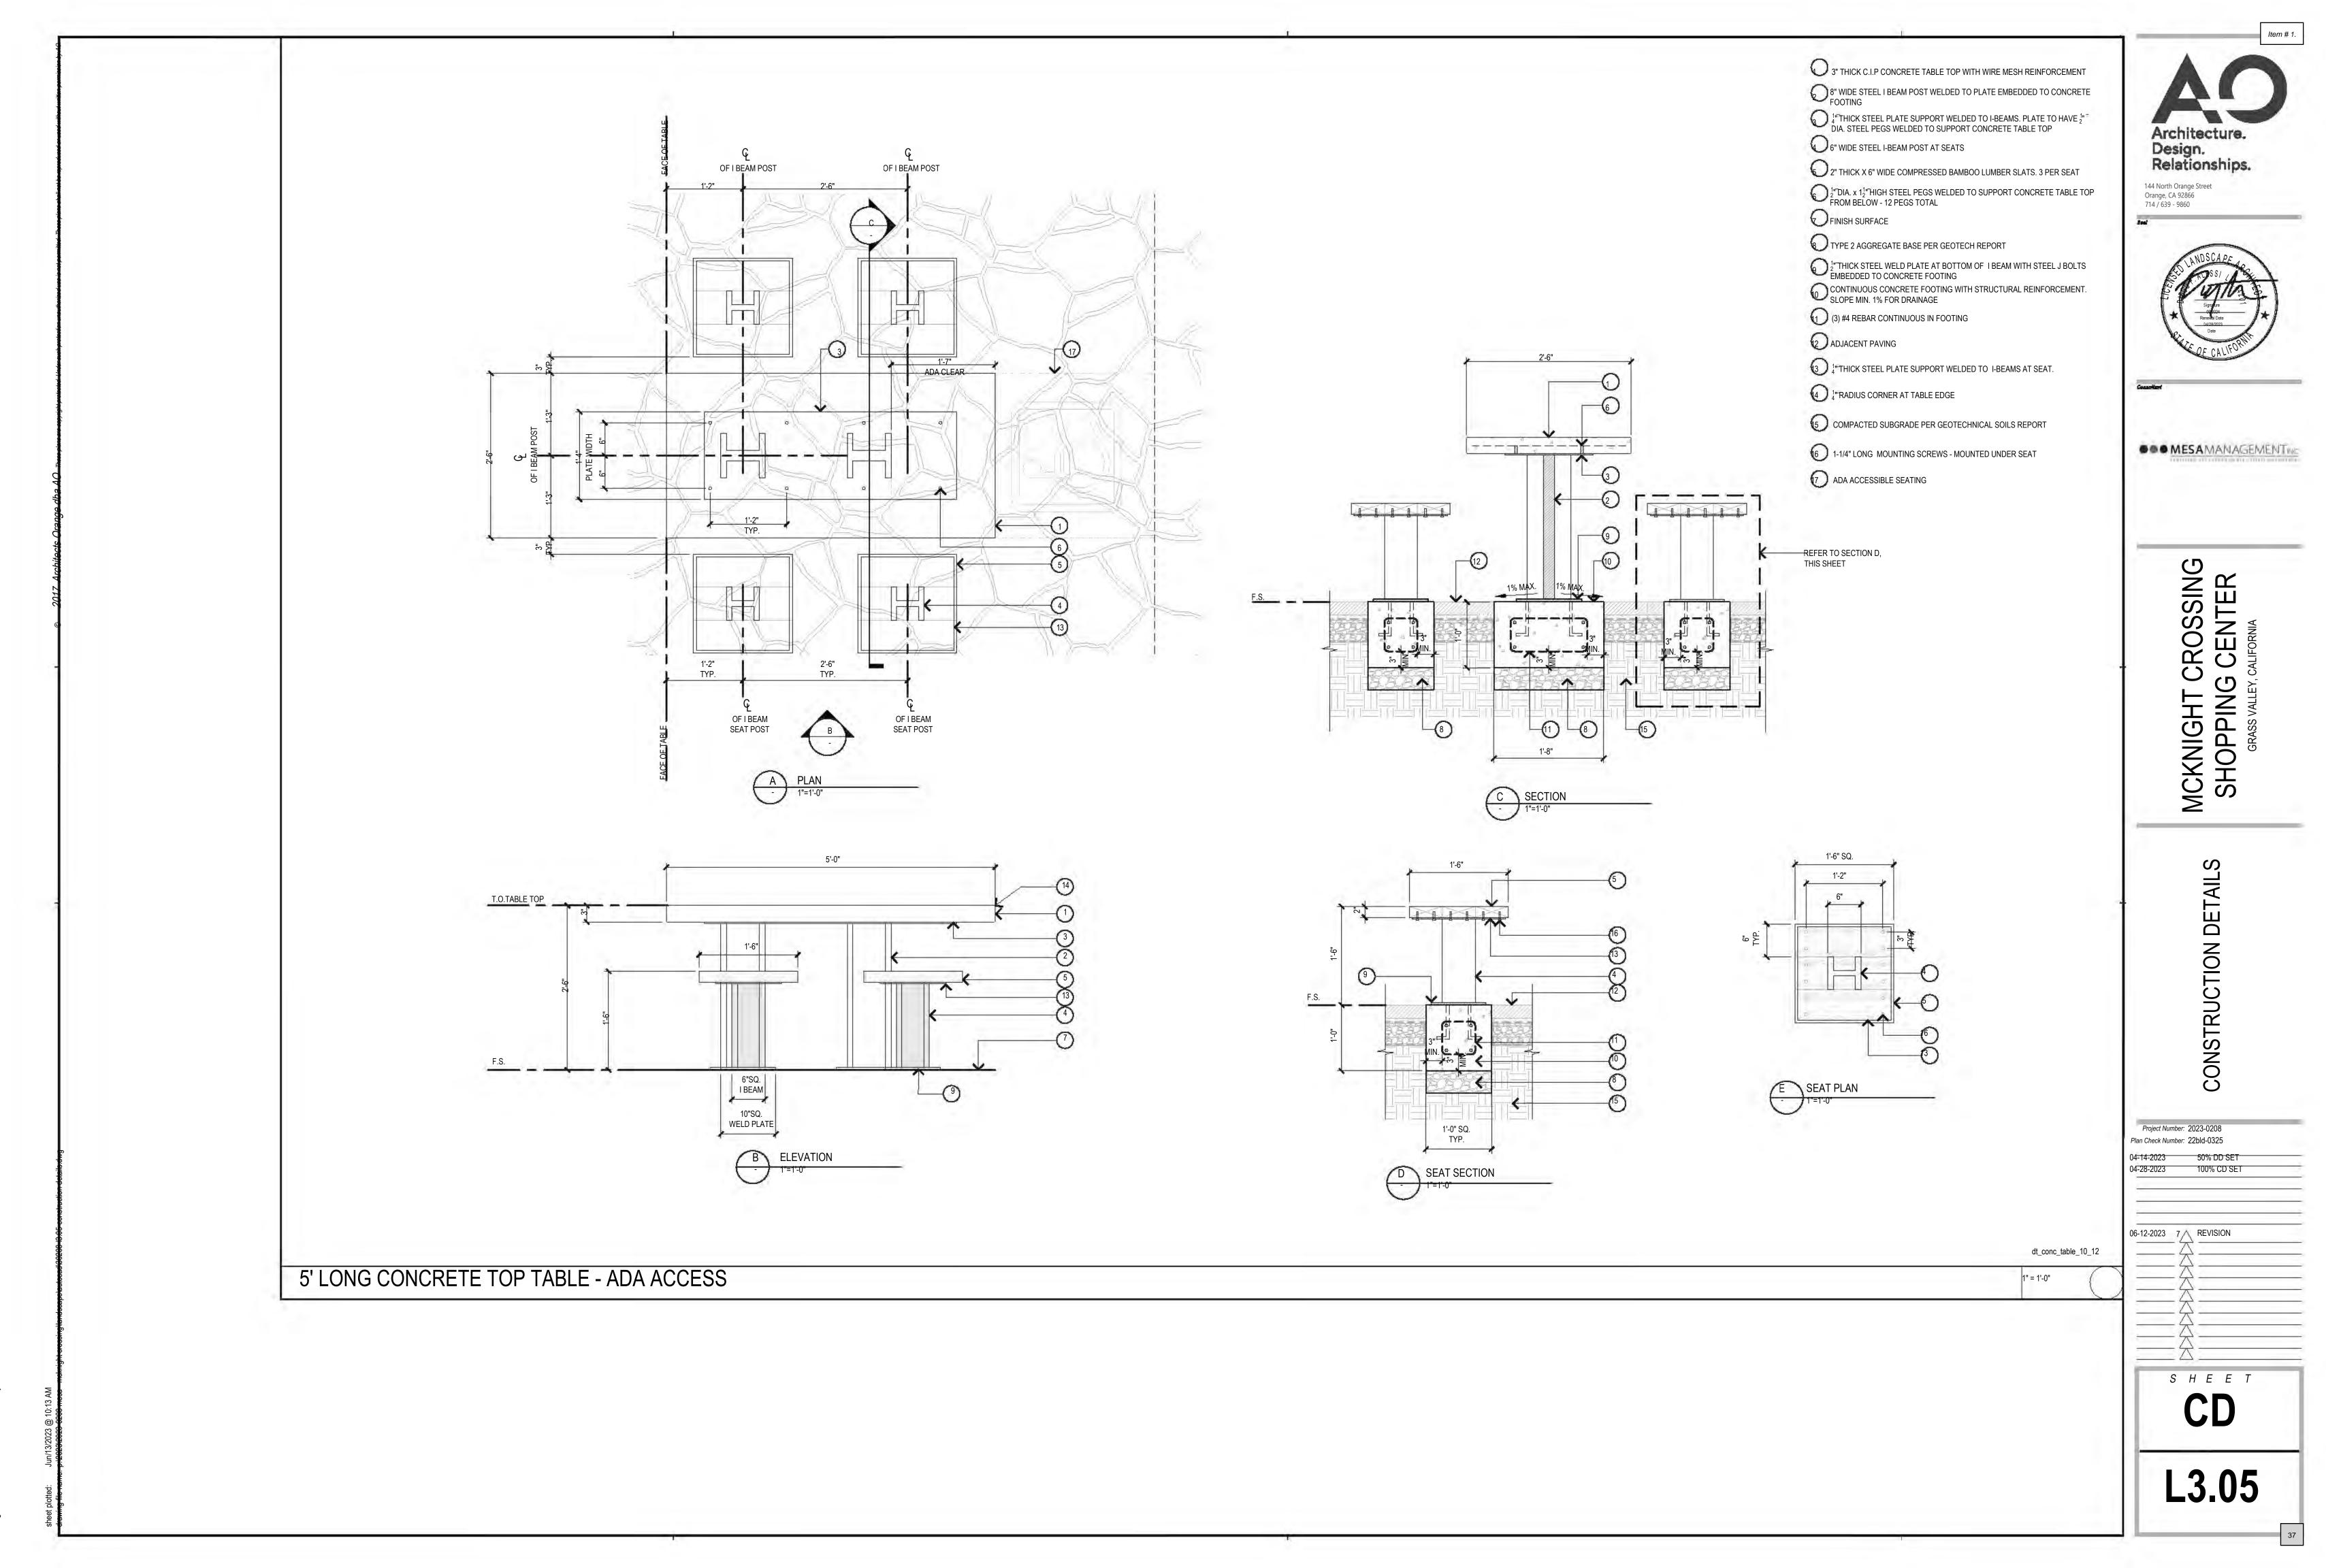

**Farmer's Market Structures:** As part of the planning commission discussion on the farmer's market structure, they asked the applicant to consider a revised design that addresses concerns regarding potential transient gathering during hours of non-operation and also address the potential maintenance concerns associated with wood structures. The applicant is proposing several small, stand-alone structures that "fold" closed so that they do not entice loitering or shelter seeking. The base of each structure is to be concrete and double as a storage space for a fold-out display table. An aluminum shade canopy would unfold and cantilever over the display table, supported by steel posts. The rear and, when folded closed, the front of each structure would feature a 4-foot high letter in "Farmer's Market." Additional site and structural details are included in Attachment 6.

Not in operation, awning folded down.

Operational, folding table stowed

Operational, folding table out

<u>Regulatory Authority:</u> Normally, limited term permits do not involve the erection of permanent structures. Because this proposal does include structures and physical improvements, the Development Review Committee is required to conduct a review pursuant to Section 17.72.030 (C) GVMC.