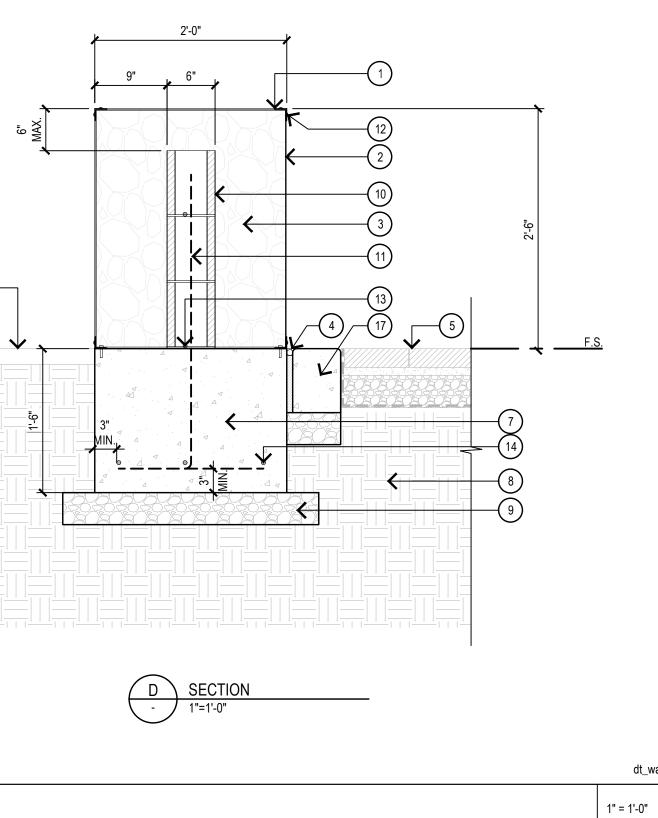

<u>The Grove:</u> The Grove outdoor dining area is located at the eastern-most building where Royal Dragon restaurant and Trkac are located. This area actually has two outdoor dining spaces including a new  $\pm 1,500$  sq ft space next to Royal Dragon and a revamped existing  $\pm 360$  sq ft space serving Afternoon Deli. The new dining space is proposed to be buffered by a two-foot high, steel-framed gabion wall, with wire mesh-caged cobble rock. This space also features a deer sculpture garden and festoon lighting, supported by a steel post. The smaller space is enclosed by steel planters and rope.

<u>Regulatory Authority</u>: Pursuant to section 17.72.030 (D.3) GVMC, commercial projects in excess of 2,000 square feet, including outdoor use areas, require review by the Development Review Committee (DRC), and final action by the planning commission.