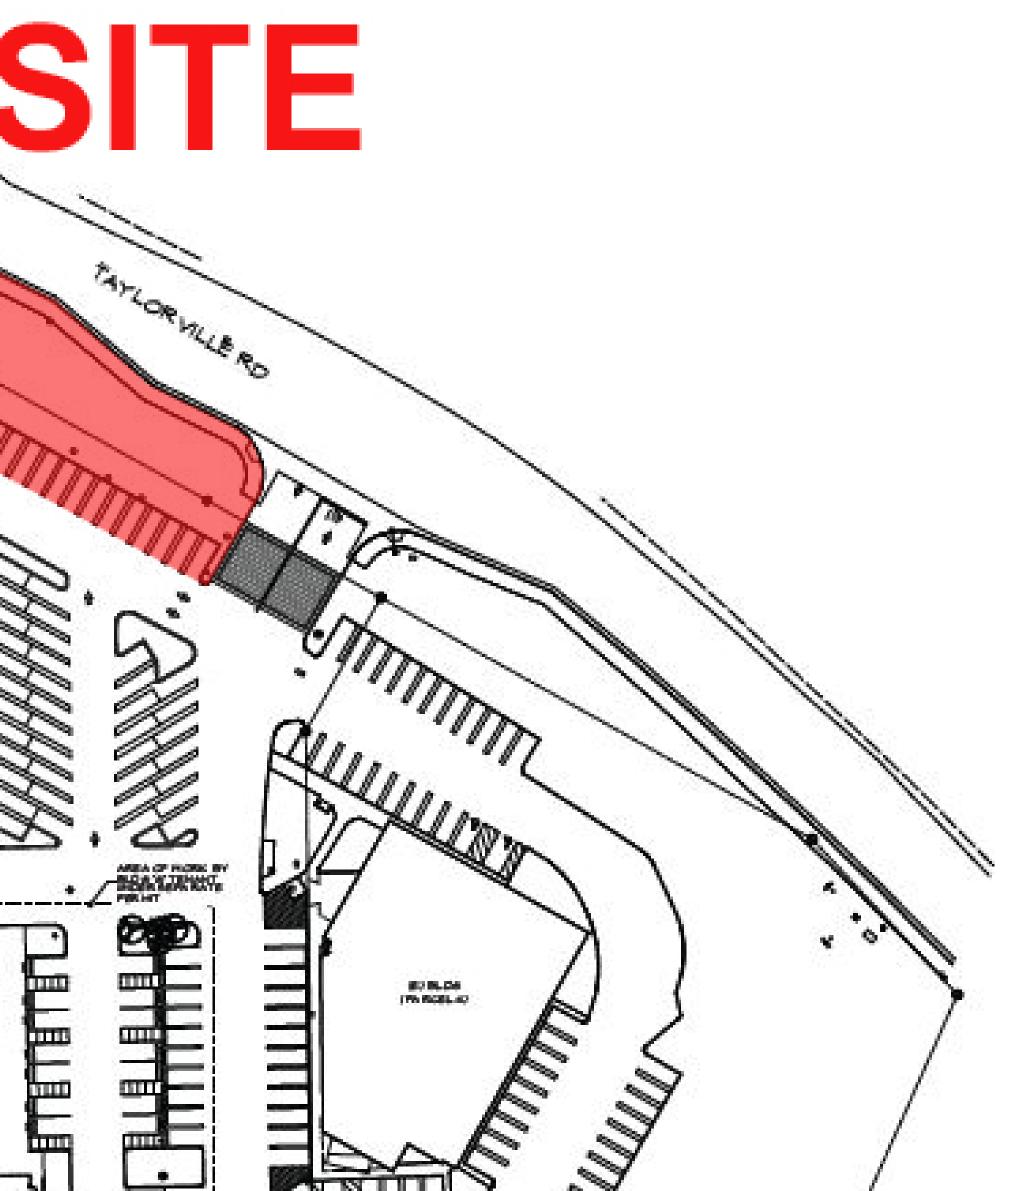

### SITE DESCRIPTION AND ENVIRONMENTAL SETTING:

The McKnight Shopping Center is divided into four parcels which include: 101 W McKnight Way (APN: 029-350-007), 115 W. McKnight Way (APN: 029-350-008), and 111 – 151 W McKnight Way (APNs: 029-350-009 & 010). These four parcels are covered by a Declaration of Restrictions and Grant of Reciprocal Easements, including parking.

The retail shopping center is anchored by Target, SPD, Big 5 and Banner Bank with subordinate tenants of Papa Murphy's Pizza, Cash Advance, Baskin Robbins, Mountain Mike's Pizza, AT&T, Gig Mart, Fish & Chips, Essential Salon, Laundromat, All Seasons Pools and Spas, and H&R Block. A separate building hosting Golden Dragon, Trkac, and Afternoon Deli, is located on the southeast side of the retail center.