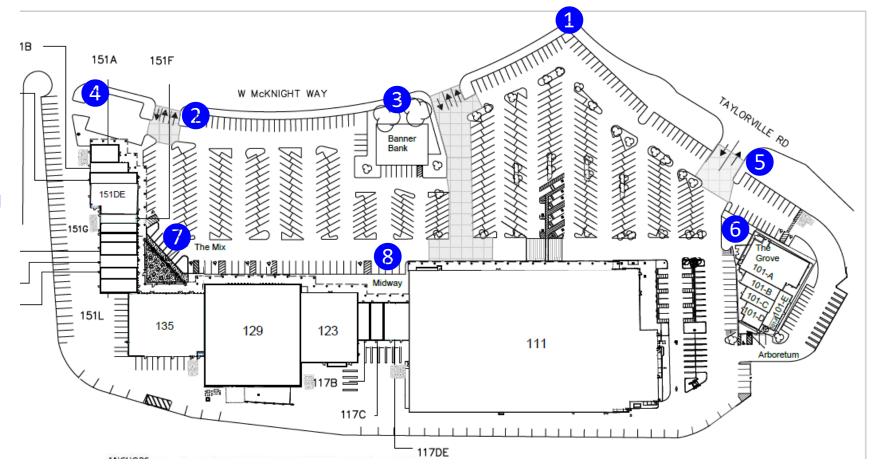

#### **BACKGROUND:**

Kmart vacated the  $\pm$ 80,000 anchor tenant space at 111 West McKnight Road at the end of 2021, after which Target began occupying the space and Mesa Management began planning an extensive renovation of the center. The McKnight Crossing façade, perimeter and parking lot landscaping, material, building signage, color alterations, and a  $\pm$ 2,500 square foot outdoor seating area (the Mix space) were approved by the Development Review Committee in January 2022. A two-year limited term permit for the farmer's market was approved by the planning commission at their December 20, 2022 meeting subject to a condition of approval requiring that the final design be approved by the DRC.

#### **PROJECT PROPOSAL:**

This Development Review Permit is for site landscaping and structural elements associated with the outdoor dining spaces, as well as review of the proposed farmer's market structures based on comments received at the December 20, 2022 planning commission meeting. Since the prior approval of the single outdoor dining space, the applicant has identified two other locations suitable for outdoor dining spaces, the Grove and the Midway, and has also proposed changes to the approved Mix space.

#### **Outdoor Dining:**

<u>The Mix:</u> The originally approved plans included a  $\pm 2,500$  square foot outdoor dining space in the southwest corner of the shopping center, identified as "the Mix.". The dimensions of the space are the same, but the architectural elements have changed, primarily with respect to the front barrier, which is now proposed to be a boardform wall instead of a Corten-framed mesh fence with climbing vine, and with respect to signage which was originally to be an overhead structure supported by a heavy timber frame, and is now a 12-foot high, stylized monument sign made of wood and metal (image in next section of this report). The Mix space will also feature two substantial steel-framed shade structures with corrugated steel roofing, which will support festoon lighting that spans the outdoor space. A sculpture garden is also proposed, featuring miners and a mule.

Previously approved Corten fencing and mesh with vine plantings, interspersed with stone columns.

Currently proposed boardform wall in front of "the Mix" and "the Midway" outdoor dining area

The Midway: This outdoor dining area is  $\pm 1,300$  sq ft and is located just west of the Target shopping space, in front of Daily Donuts. It is similarly screened with a boardform wall, and features wheel barrel sculptures and festoon lighting supported by i-beam light posts.

<u>The Grove:</u> The Grove outdoor dining area is located at the eastern-most building where Royal Dragon restaurant and Trkac are located. This area actually has two outdoor dining spaces including a new  $\pm 1,500$  sq ft space next to Royal Dragon and a revamped existing  $\pm 360$  sq ft space serving Afternoon Deli. The new dining space is proposed to be buffered by a two-foot high, steel-framed gabion wall, with wire mesh-caged cobble rock. This space also features a deer sculpture garden and festoon lighting, supported by a steel post. The smaller space is enclosed by steel planters and rope.