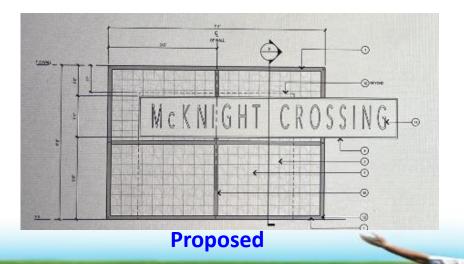

The applicant has also determined that branding for the Mix, the Midway, and the Grove will be useful to distinguish each of the outdoor dining spaces. To that end, they have proposed stylized monument signage with heights ranging from 12 to 20 feet at each of these locations. They have applied the same style of signage to a proposed "McKnight Crossing" entrance sign at the Taylorville Road entrance, which is a deviation from the style of signage already constructed at the two McKnight entrances. The stylized signs will bring cohesion to the center across the four parcels and may also serve as navigation markers for shoppers. The attached master sign program amendment includes language in support of each of the proposed signs, except for the Taylorville entrance sign which staff has conditioned to be amended to reflect the design as shown (condition B.9).

Signage style at McKnight entrances, and Currently proposed signage for Taylorville previously approved for Taylorville entrance entrance.

<u>Regulatory Authority:</u> The Community Design Guidelines call for signs "to be compatible with other signs on the premises," and to be "designed as an integral architectural element of the project." The signage materials are consistent with materials throughout the project and harmonize the site components. Pursuant to Section 17.38.030 GVMC, a master sign program is to be reviewed and recommended by the development review committee (DRC) and approved by the commission for any site with two or more tenants or five or more total signs. An approval may include exceptions for typical signage height, area, and lighting styles.