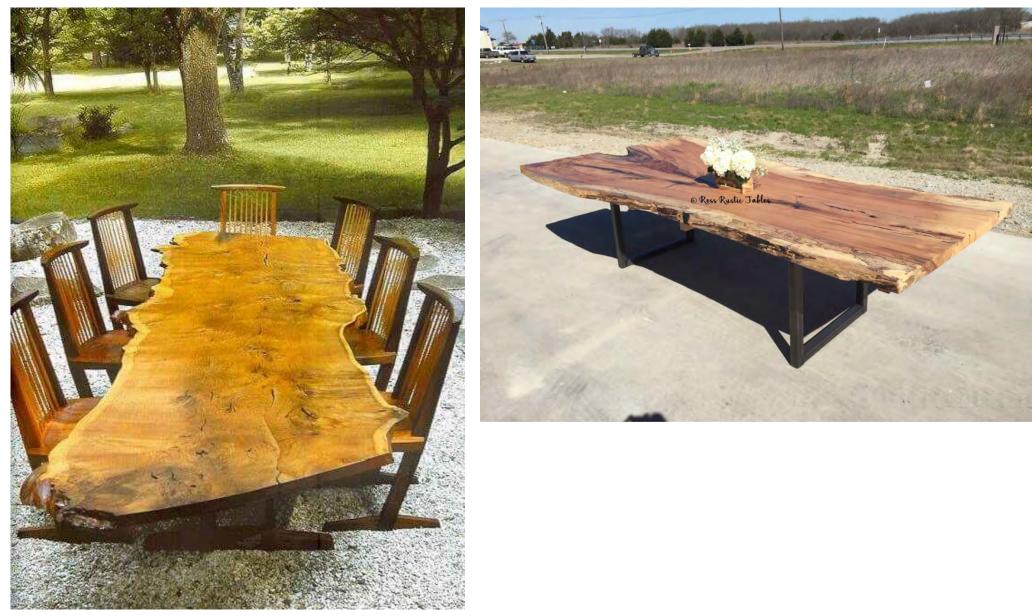

#### **Outdoor Dining:**

<u>The Mix:</u> The originally approved plans included a  $\pm 2,500$  square foot outdoor dining space in the southwest corner of the shopping center, identified as "the Mix.". The dimensions of the space are the same, but the architectural elements have changed, primarily with respect to the front barrier, which is now proposed to be a boardform wall instead of a Corten-framed mesh fence with climbing vine, and with respect to signage which was originally to be an overhead structure supported by a heavy timber frame, and is now a 12-foot high, stylized monument sign made of wood and metal (image in next section of this report). The Mix space will also feature two substantial steel-framed shade structures with corrugated steel roofing, which will support festoon lighting that spans the outdoor space. A sculpture garden is also proposed, featuring miners and a mule.