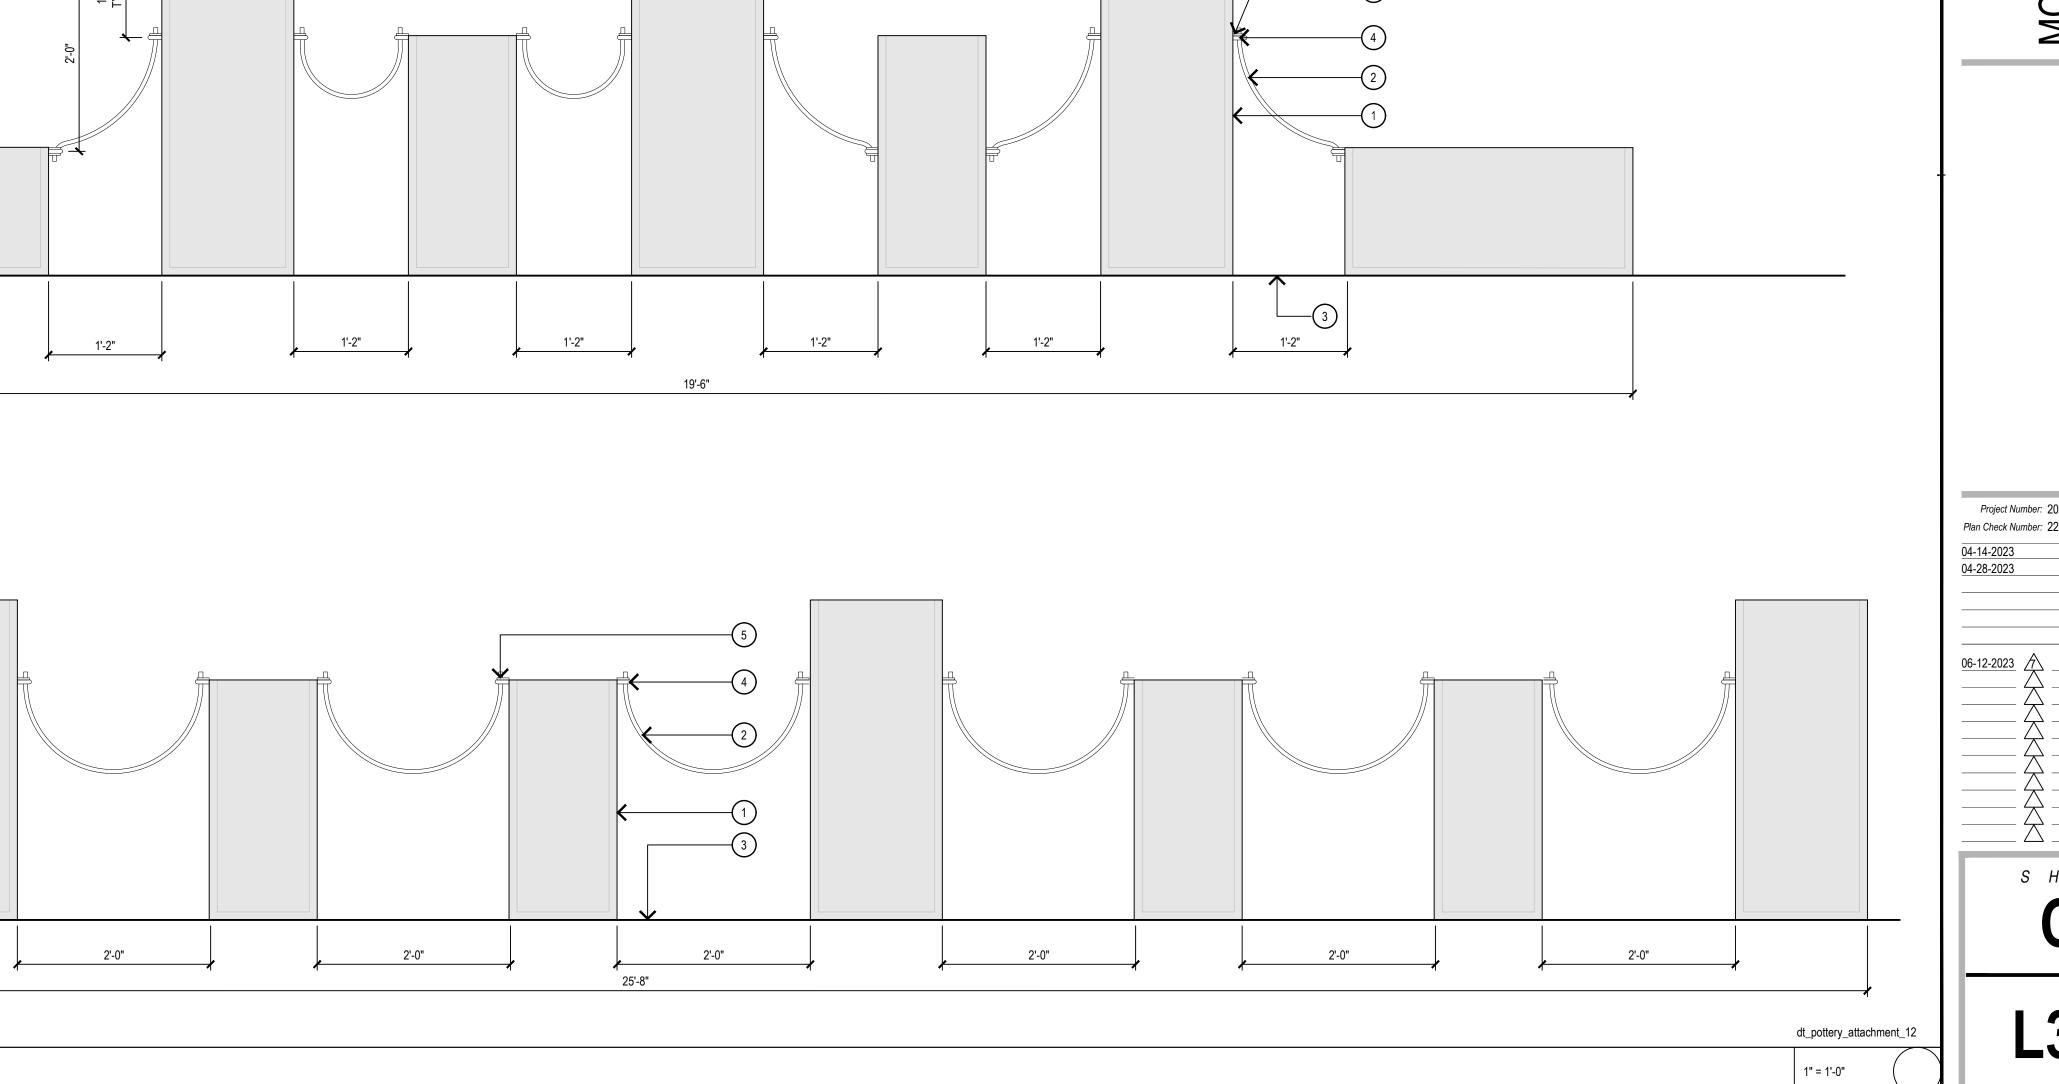

**Farmer's Market Structures:** As part of the planning commission discussion on the farmer's market structure, they asked the applicant to consider a revised design that addresses concerns regarding potential transient gathering during hours of non-operation and also address the potential maintenance concerns associated with wood structures. The applicant is proposing several small, stand-alone structures that "fold" closed so that they do not entice loitering or shelter seeking. The base of each structure is to be concrete and double as a storage space for a fold-out display table. An aluminum shade canopy would unfold and cantilever over the display table, supported by steel posts. The rear and, when folded closed, the front of each structure would feature a 4-foot high letter in "Farmer's Market." Additional site and structural details are included in Attachment 6.

Not in operation, awning folded down.

Operational, folding table stowed

Operational, folding table out

<u>Regulatory Authority:</u> Normally, limited term permits do not involve the erection of permanent structures. Because this proposal does include structures and physical improvements, the Development Review Committee is required to conduct a review pursuant to Section 17.72.030 (C) GVMC.

*Master Sign Program Amendment:* At their December 20, 2022 meeting, the planning commission approved an amendment to the center's master sign program. The amendment was primarily intended to accommodate individual tenant signage, but also to accommodate the farmer's market signage, which was approved with individual letters not exceeding 15 inches in height. However, the revised design features lettering on both the back and front of the structures that is 2 feet and 4 feet in height, respectively.