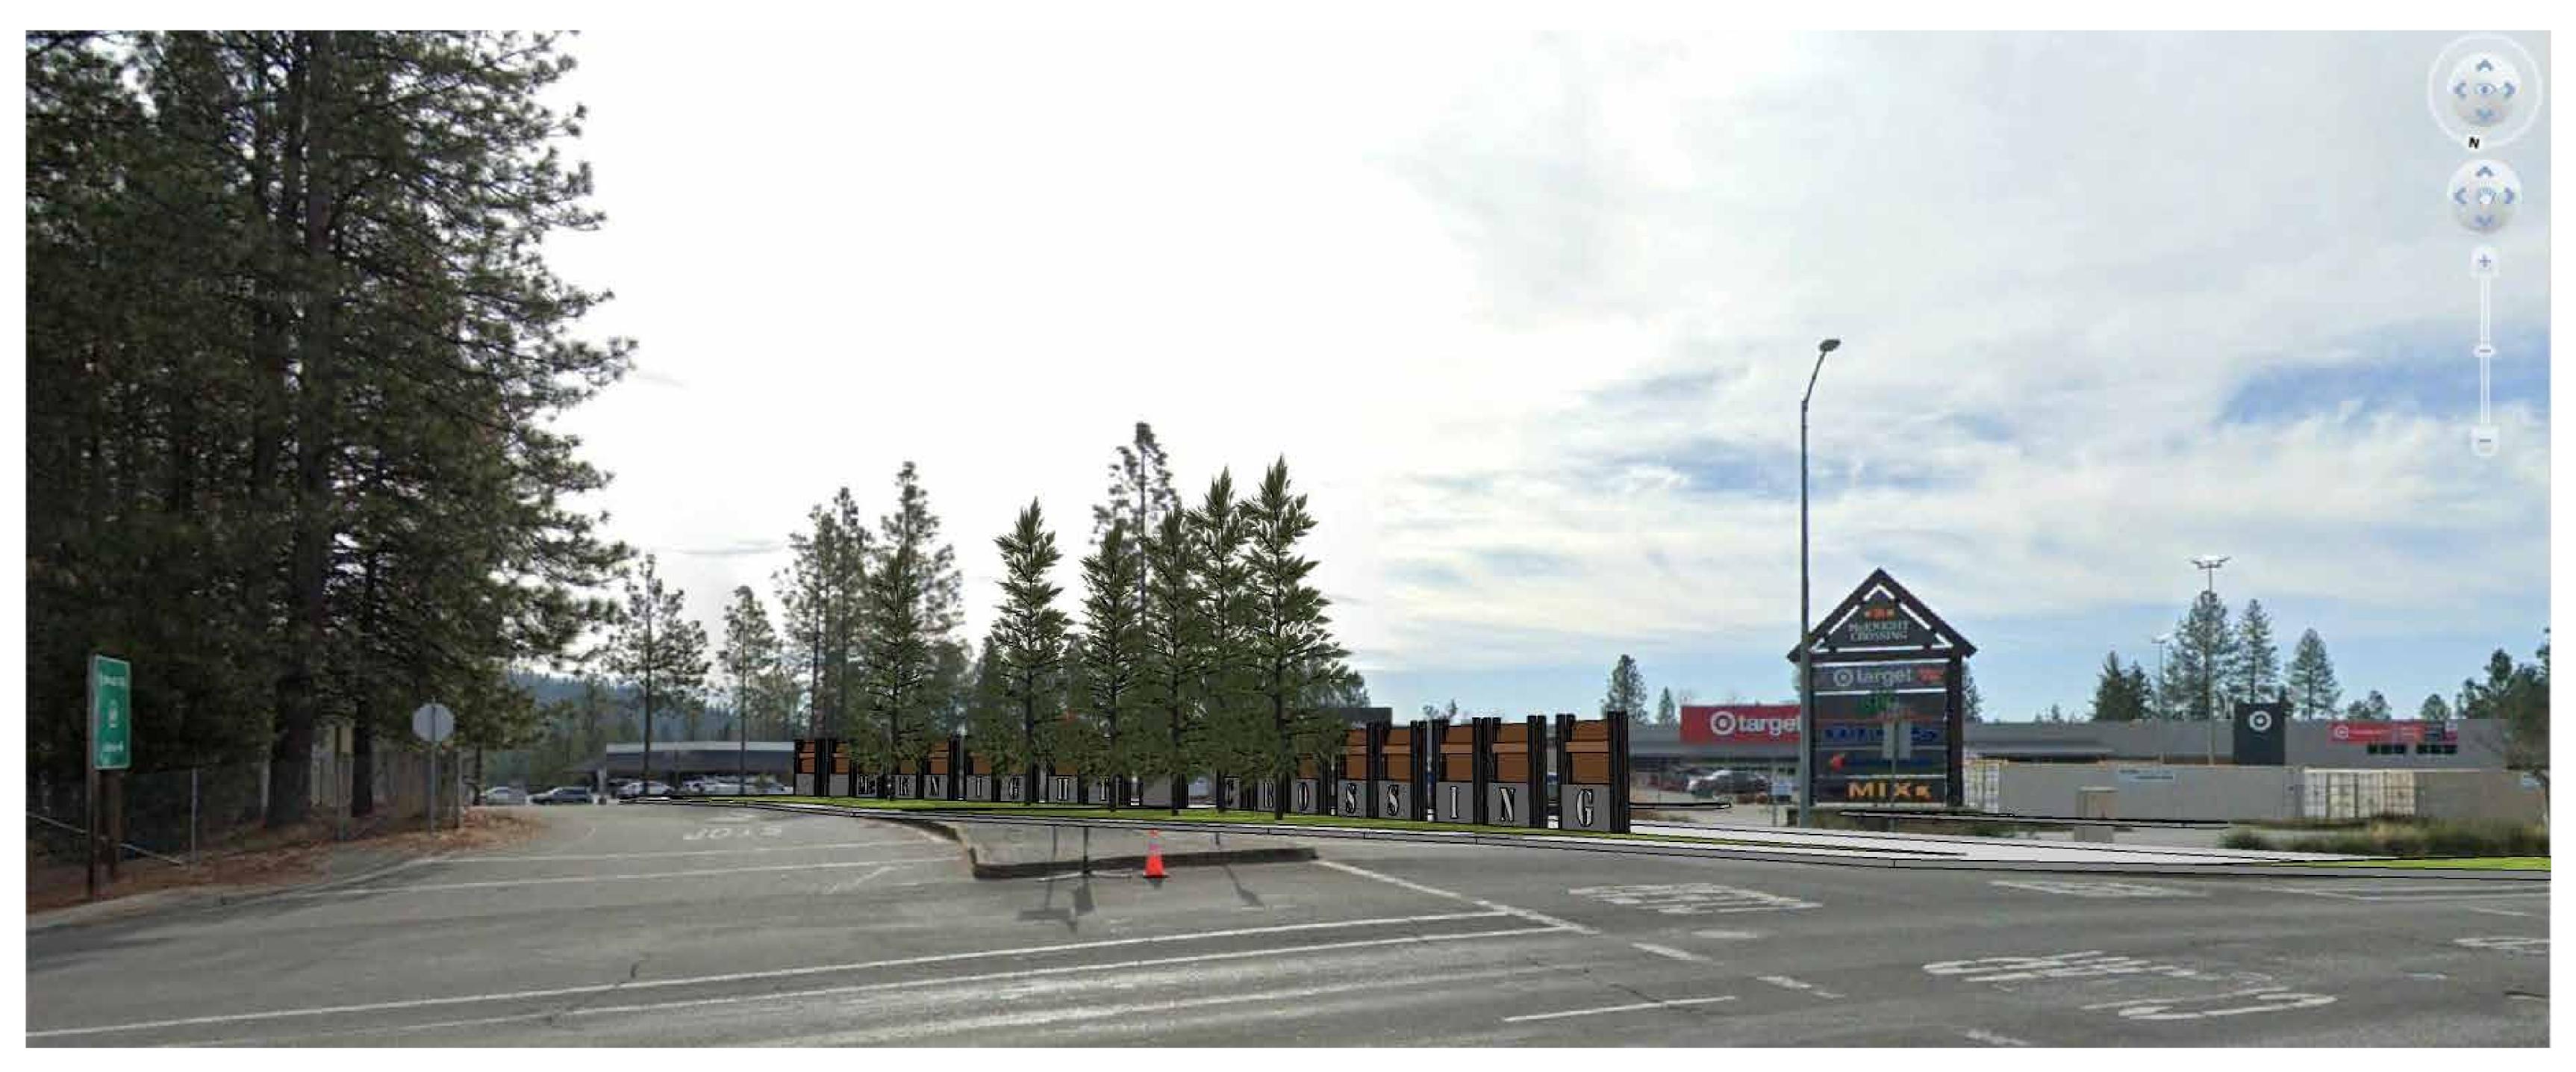

The applicant has also determined that branding for the Mix, the Midway, and the Grove will be useful to distinguish each of the outdoor dining spaces. To that end, they have proposed stylized monument signage with heights ranging from 12 to 20 feet at each of these locations. They have applied the same style of signage to a proposed "McKnight Crossing" entrance sign at the Taylorville Road entrance, which is a deviation from the style of signage already constructed at the two McKnight entrances. The stylized signs will bring cohesion to the center across the four parcels and may also serve as navigation markers for shoppers. The attached master sign program amendment includes language in support of each of the proposed signs, except for the Taylorville entrance sign which staff has conditioned to be amended to reflect the design as shown (condition B.9).

Signage style at McKnight entrances, and Currently proposed signage for Taylorville previously approved for Taylorville entrance entrance.

<u>Regulatory Authority:</u> The Community Design Guidelines call for signs "to be compatible with other signs on the premises," and to be "designed as an integral architectural element of the project." The signage materials are consistent with materials throughout the project and harmonize the site components. Pursuant to Section 17.38.030 GVMC, a master sign program is to be reviewed and recommended by the development review committee (DRC) and approved by the commission for any site with two or more tenants or five or more total signs. An approval may include exceptions for typical signage height, area, and lighting styles.