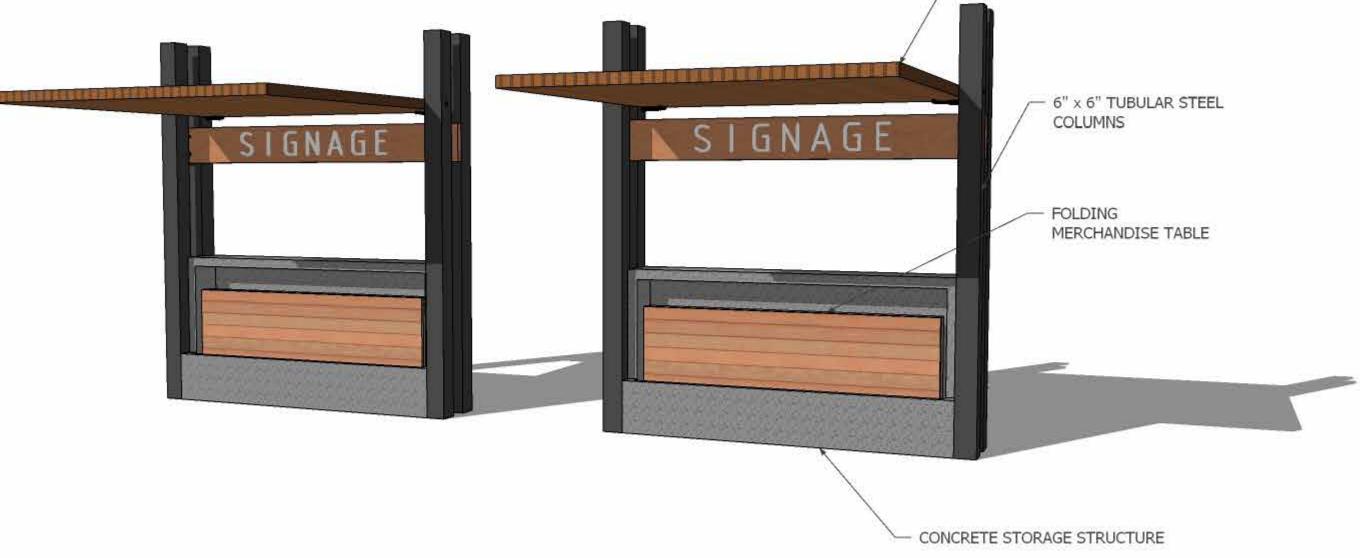

**Farmer's Market Structures:** As part of the planning commission discussion on the farmer's market structure, they asked the applicant to consider a revised design that addresses concerns regarding potential transient gathering during hours of non-operation and also address the potential maintenance concerns associated with wood structures. The applicant is proposing several small, stand-alone structures that "fold" closed so that they do not entice loitering or shelter seeking. The base of each structure is to be concrete and double as a storage space for a fold-out display table. An aluminum shade canopy would unfold and cantilever over the display table, supported by steel posts. The rear and, when folded closed, the front of each structure would feature a 4-foot high letter in "Farmer's Market." Additional site and structural details are included in Attachment 6.

Not in operation, awning folded down.

Operational, folding table stowed

Operational, folding table out

<u>Regulatory Authority:</u> Normally, limited term permits do not involve the erection of permanent structures. Because this proposal does include structures and physical improvements, the Development Review Committee is required to conduct a review pursuant to Section 17.72.030 (C) GVMC.