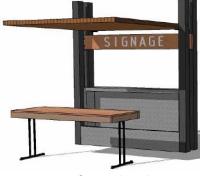

**Farmer's Market Structures:** As part of the planning commission discussion on the farmer's market structure, they asked the applicant to consider a revised design that addresses concerns regarding potential transient gathering during hours of non-operation and also address the potential maintenance concerns associated with wood structures. The applicant is proposing several small, stand-alone structures that "fold" closed so that they do not entice loitering or shelter seeking. The base of each structure is to be concrete and double as a storage space for a fold-out display table. An aluminum shade canopy would unfold and cantilever over the display table, supported by steel posts. The rear and, when folded closed, the front of each structure would feature a 4-foot high letter in "Farmer's Market." Additional site and structural details are included in Attachment 6.

Not in operation, awning folded down.

Operational, folding table stowed

Operational, folding table out

<u>Regulatory Authority:</u> Normally, limited term permits do not involve the erection of permanent structures. Because this proposal does include structures and physical improvements, the Development Review Committee is required to conduct a review pursuant to Section 17.72.030 (C) GVMC.