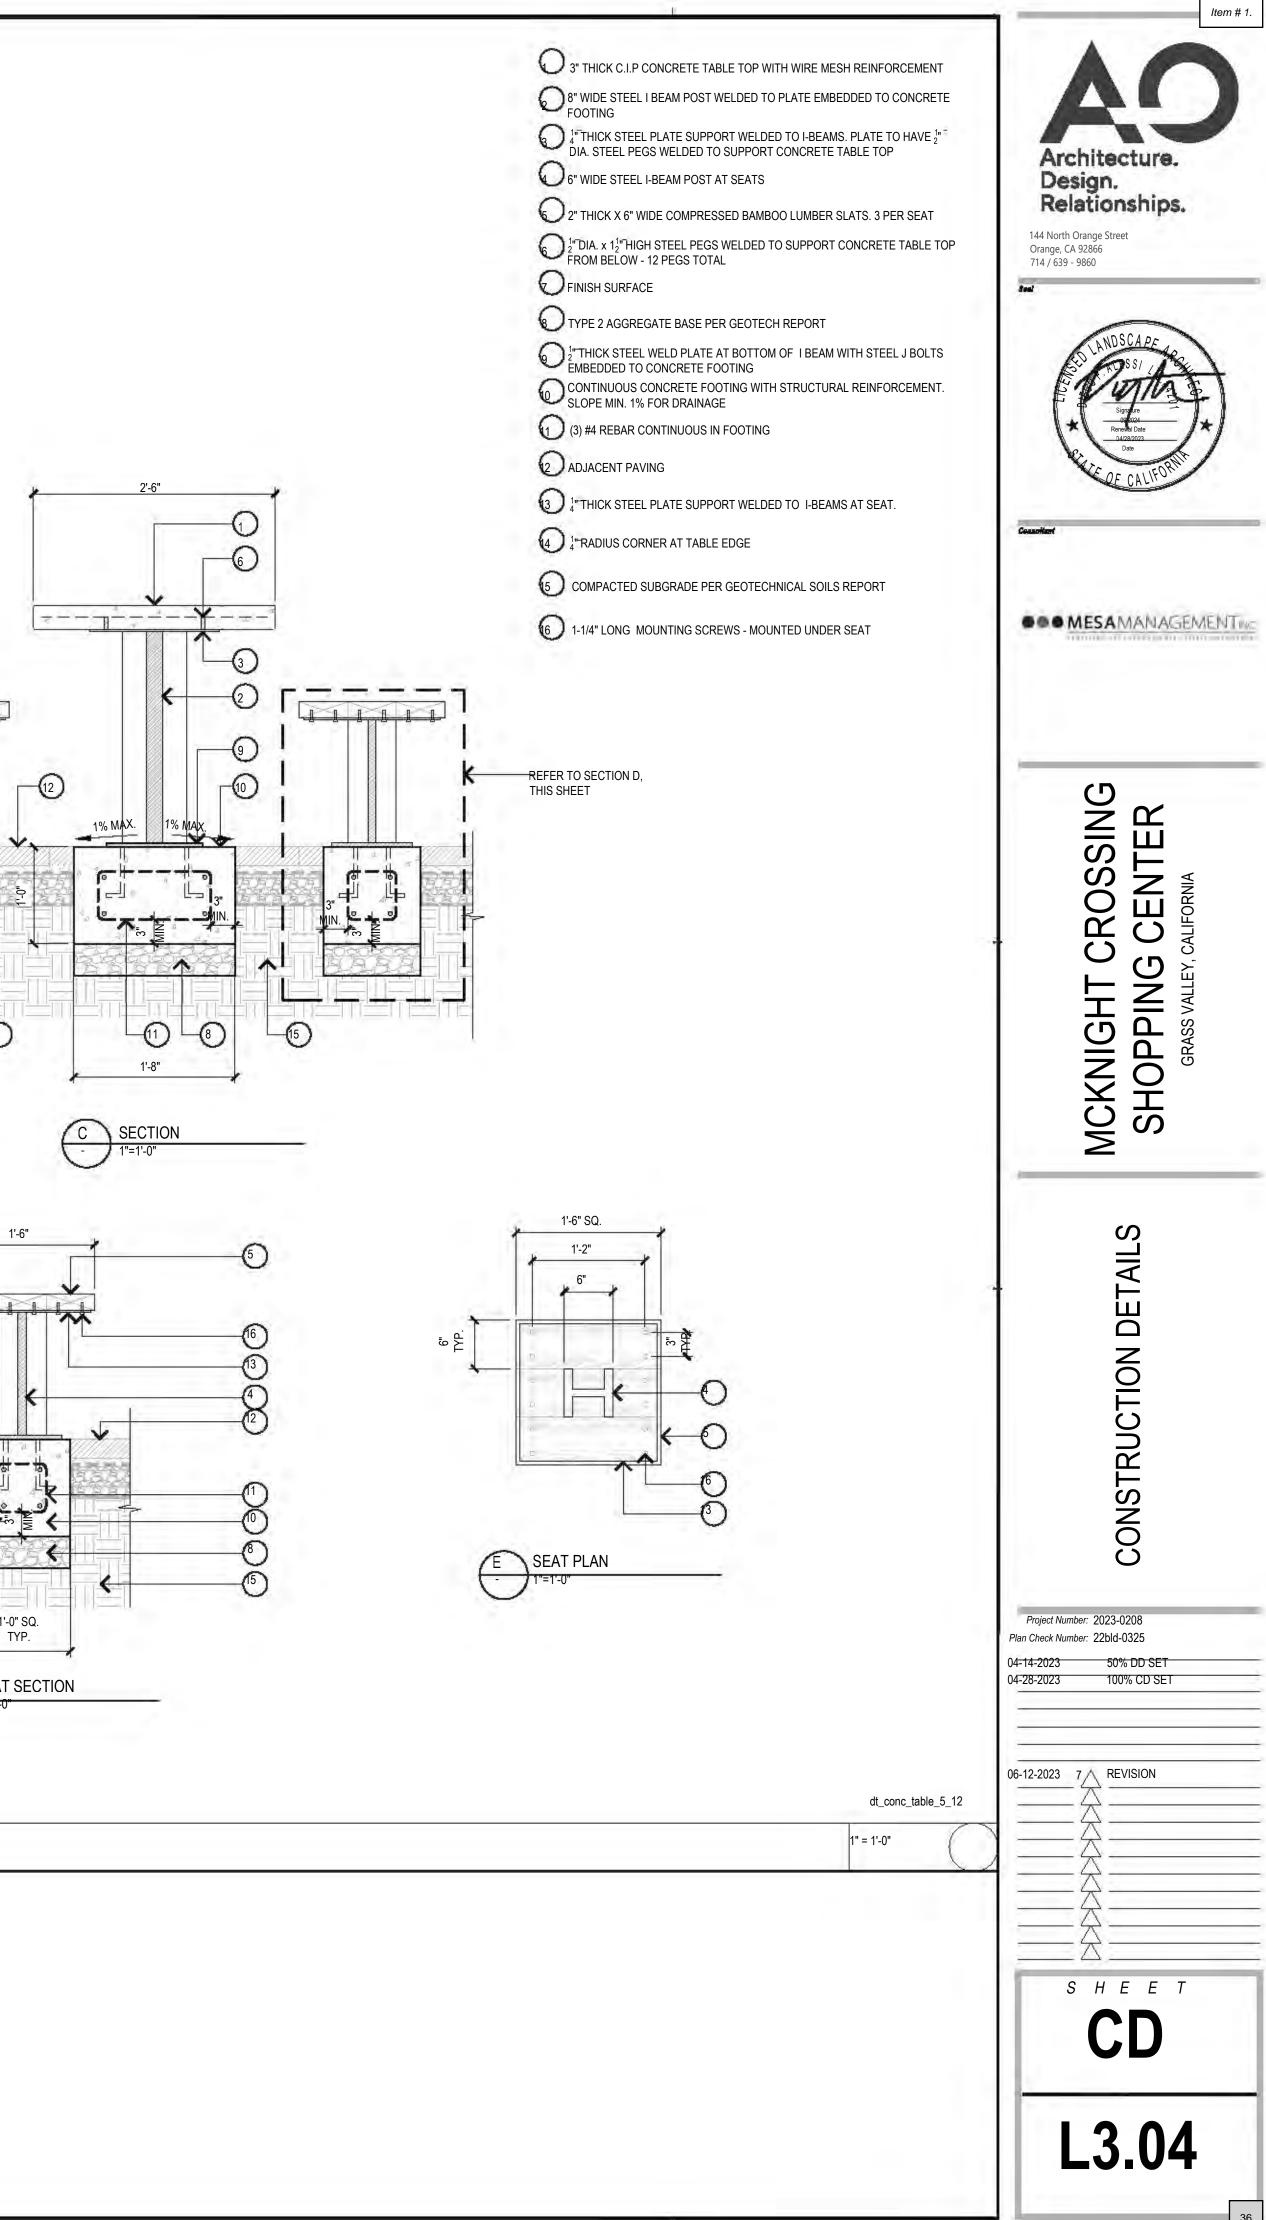

**Farmer's Market Structures:** As part of the planning commission discussion on the farmer's market structure, they asked the applicant to consider a revised design that addresses concerns regarding potential transient gathering during hours of non-operation and also address the potential maintenance concerns associated with wood structures. The applicant is proposing several small, stand-alone structures that "fold" closed so that they do not entice loitering or shelter seeking. The base of each structure is to be concrete and double as a storage space for a fold-out display table. An aluminum shade canopy would unfold and cantilever over the display table, supported by steel posts. The rear and, when folded closed, the front of each structure would feature a 4-foot high letter in "Farmer's Market." Additional site and structural details are included in Attachment 6.

Not in operation, awning folded down.

Operational, folding table stowed

Operational, folding table out

<u>Regulatory Authority:</u> Normally, limited term permits do not involve the erection of permanent structures. Because this proposal does include structures and physical improvements, the Development Review Committee is required to conduct a review pursuant to Section 17.72.030 (C) GVMC.