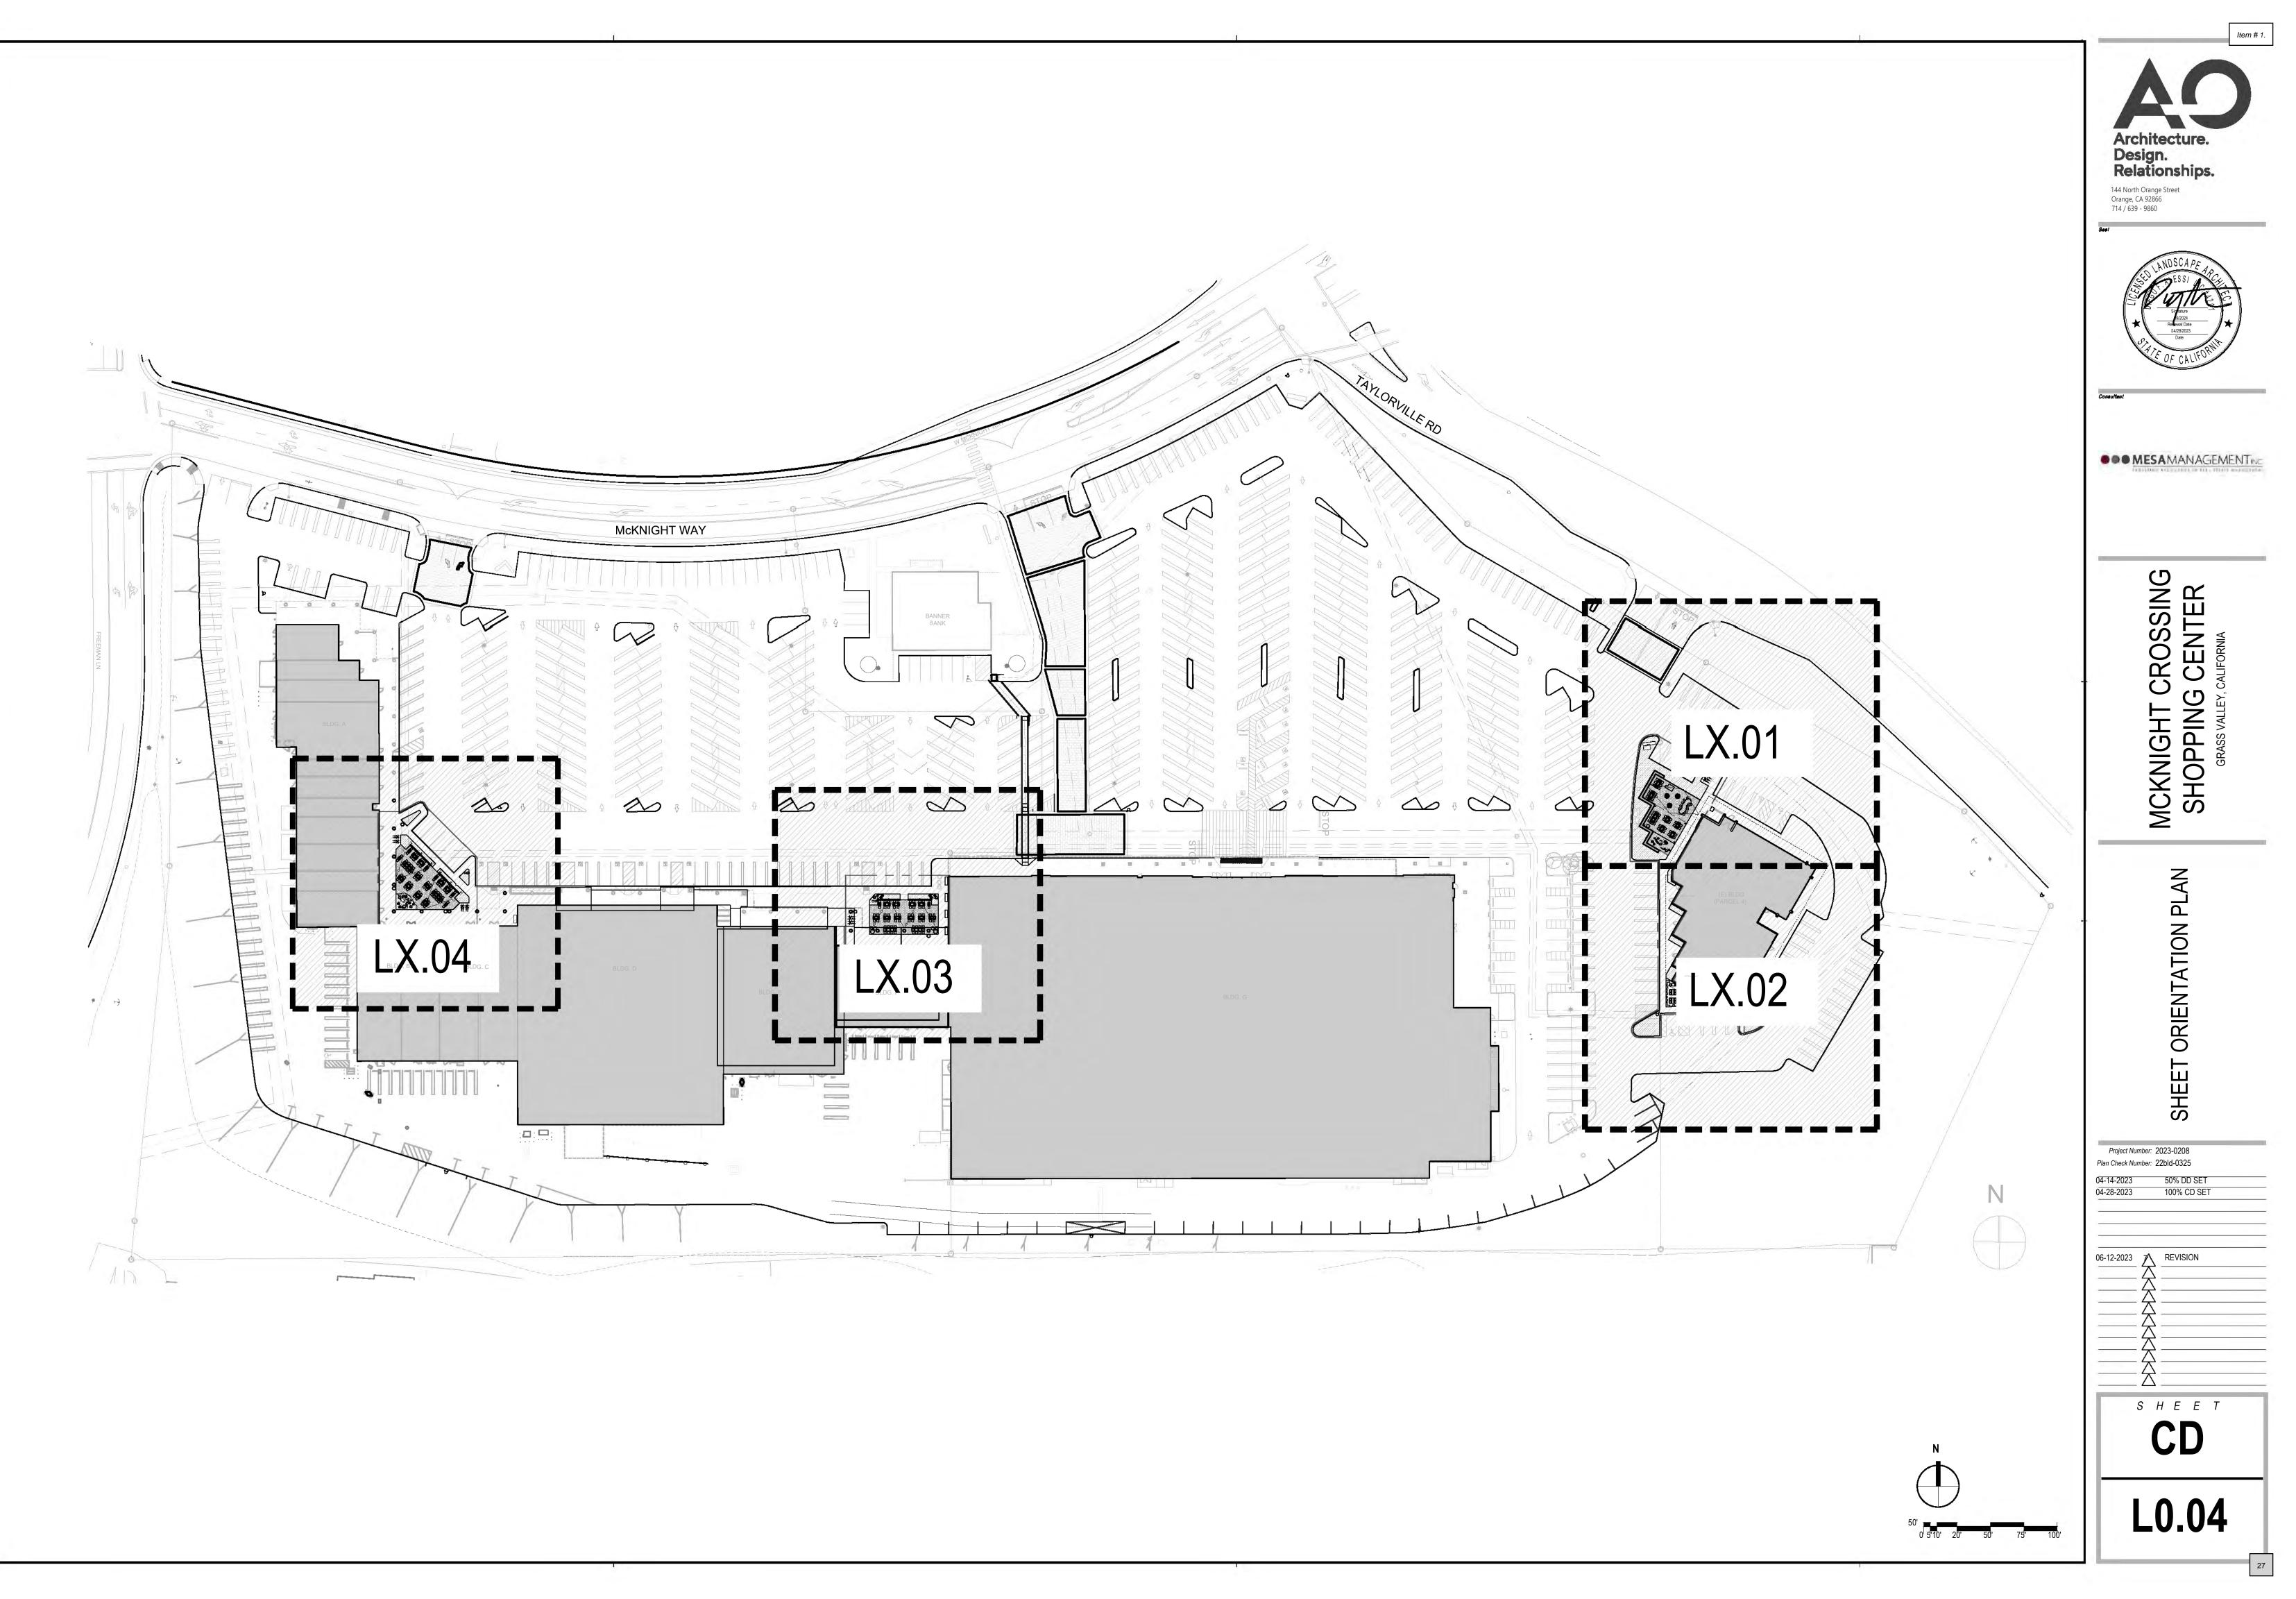

# ATTACHMENTS:

- 1. Aerial Map
- 2. Vicinity Map
- 3. Landscape Plans including Outdoor Dining Areas
- 4. Outdoor Dining Renderings
- 5. Mural Proposal (not reviewed by DRC)
- 6. Farmer's Market Structure Design
- 7. Master Sign Program Amendment

# **Attachment List**

- 1. Aerial Map
- 2. Vicinity Photo
- 3. Applications (Universal, Sign and Mural, DRC)
- 4. Landscaping Plans including Outdoor Dining areas and Signs
- 5. Outdoor Dining Renderings
- 6. Mural Proposal
- 7. Farmer's Market Structure Design
- 8. Master Sign Program Amendment (proposed amendments highlighted)

#### **Outdoor Dining:**

<u>The Mix:</u> The originally approved plans included a  $\pm 2,500$  square foot outdoor dining space in the southwest corner of the shopping center, identified as "the Mix.". The dimensions of the space are the same, but the architectural elements have changed, primarily with respect to the front barrier, which is now proposed to be a boardform wall instead of a Corten-framed mesh fence with climbing vine, and with respect to signage which was originally to be an overhead structure supported by a heavy timber frame, and is now a 12-foot high, stylized monument sign made of wood and metal (image in next section of this report). The Mix space will also feature two substantial steel-framed shade structures with corrugated steel roofing, which will support festoon lighting that spans the outdoor space. A sculpture garden is also proposed, featuring miners and a mule.

Previously approved Corten fencing and mesh with vine plantings, interspersed with stone columns.

Currently proposed boardform wall in front of "the Mix" and "the Midway" outdoor dining area

The Midway: This outdoor dining area is  $\pm 1,300$  sq ft and is located just west of the Target shopping space, in front of Daily Donuts. It is similarly screened with a boardform wall, and features wheel barrel sculptures and festoon lighting supported by i-beam light posts.

<u>The Grove:</u> The Grove outdoor dining area is located at the eastern-most building where Royal Dragon restaurant and Trkac are located. This area actually has two outdoor dining spaces including a new  $\pm 1,500$  sq ft space next to Royal Dragon and a revamped existing  $\pm 360$  sq ft space serving Afternoon Deli. The new dining space is proposed to be buffered by a two-foot high, steel-framed gabion wall, with wire mesh-caged cobble rock. This space also features a deer sculpture garden and festoon lighting, supported by a steel post. The smaller space is enclosed by steel planters and rope.