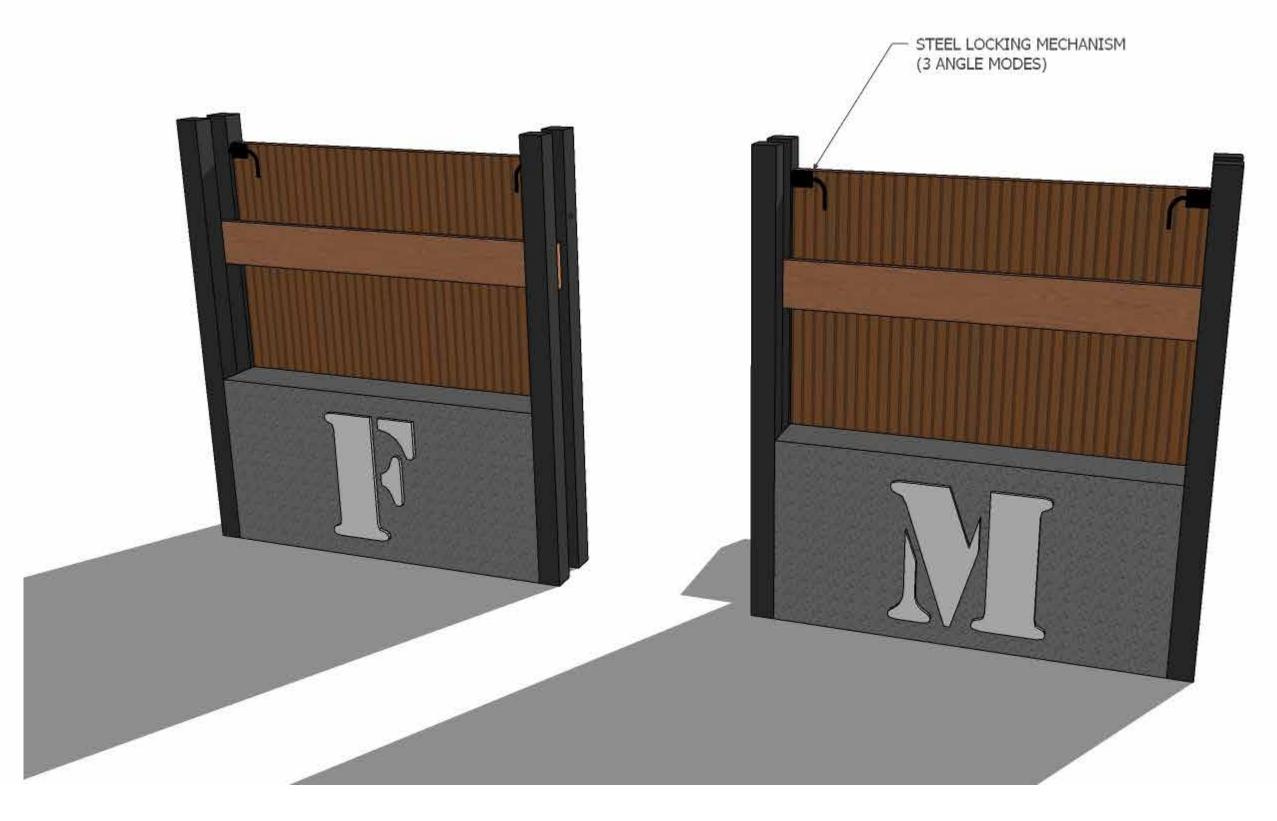

**Farmer's Market Structures:** As part of the planning commission discussion on the farmer's market structure, they asked the applicant to consider a revised design that addresses concerns regarding potential transient gathering during hours of non-operation and also address the potential maintenance concerns associated with wood structures. The applicant is proposing several small, stand-alone structures that "fold" closed so that they do not entice loitering or shelter seeking. The base of each structure is to be concrete and double as a storage space for a fold-out display table. An aluminum shade canopy would unfold and cantilever over the display table, supported by steel posts. The rear and, when folded closed, the front of each structure would feature a 4-foot high letter in "Farmer's Market." Additional site and structural details are included in Attachment 6.

Not in operation, awning folded down.

Operational, folding table stowed

Operational, folding table out

<u>Regulatory Authority:</u> Normally, limited term permits do not involve the erection of permanent structures. Because this proposal does include structures and physical improvements, the Development Review Committee is required to conduct a review pursuant to Section 17.72.030 (C) GVMC.

*Master Sign Program Amendment:* At their December 20, 2022 meeting, the planning commission approved an amendment to the center's master sign program. The amendment was primarily intended to accommodate individual tenant signage, but also to accommodate the farmer's market signage, which was approved with individual letters not exceeding 15 inches in height. However, the revised design features lettering on both the back and front of the structures that is 2 feet and 4 feet in height, respectively.