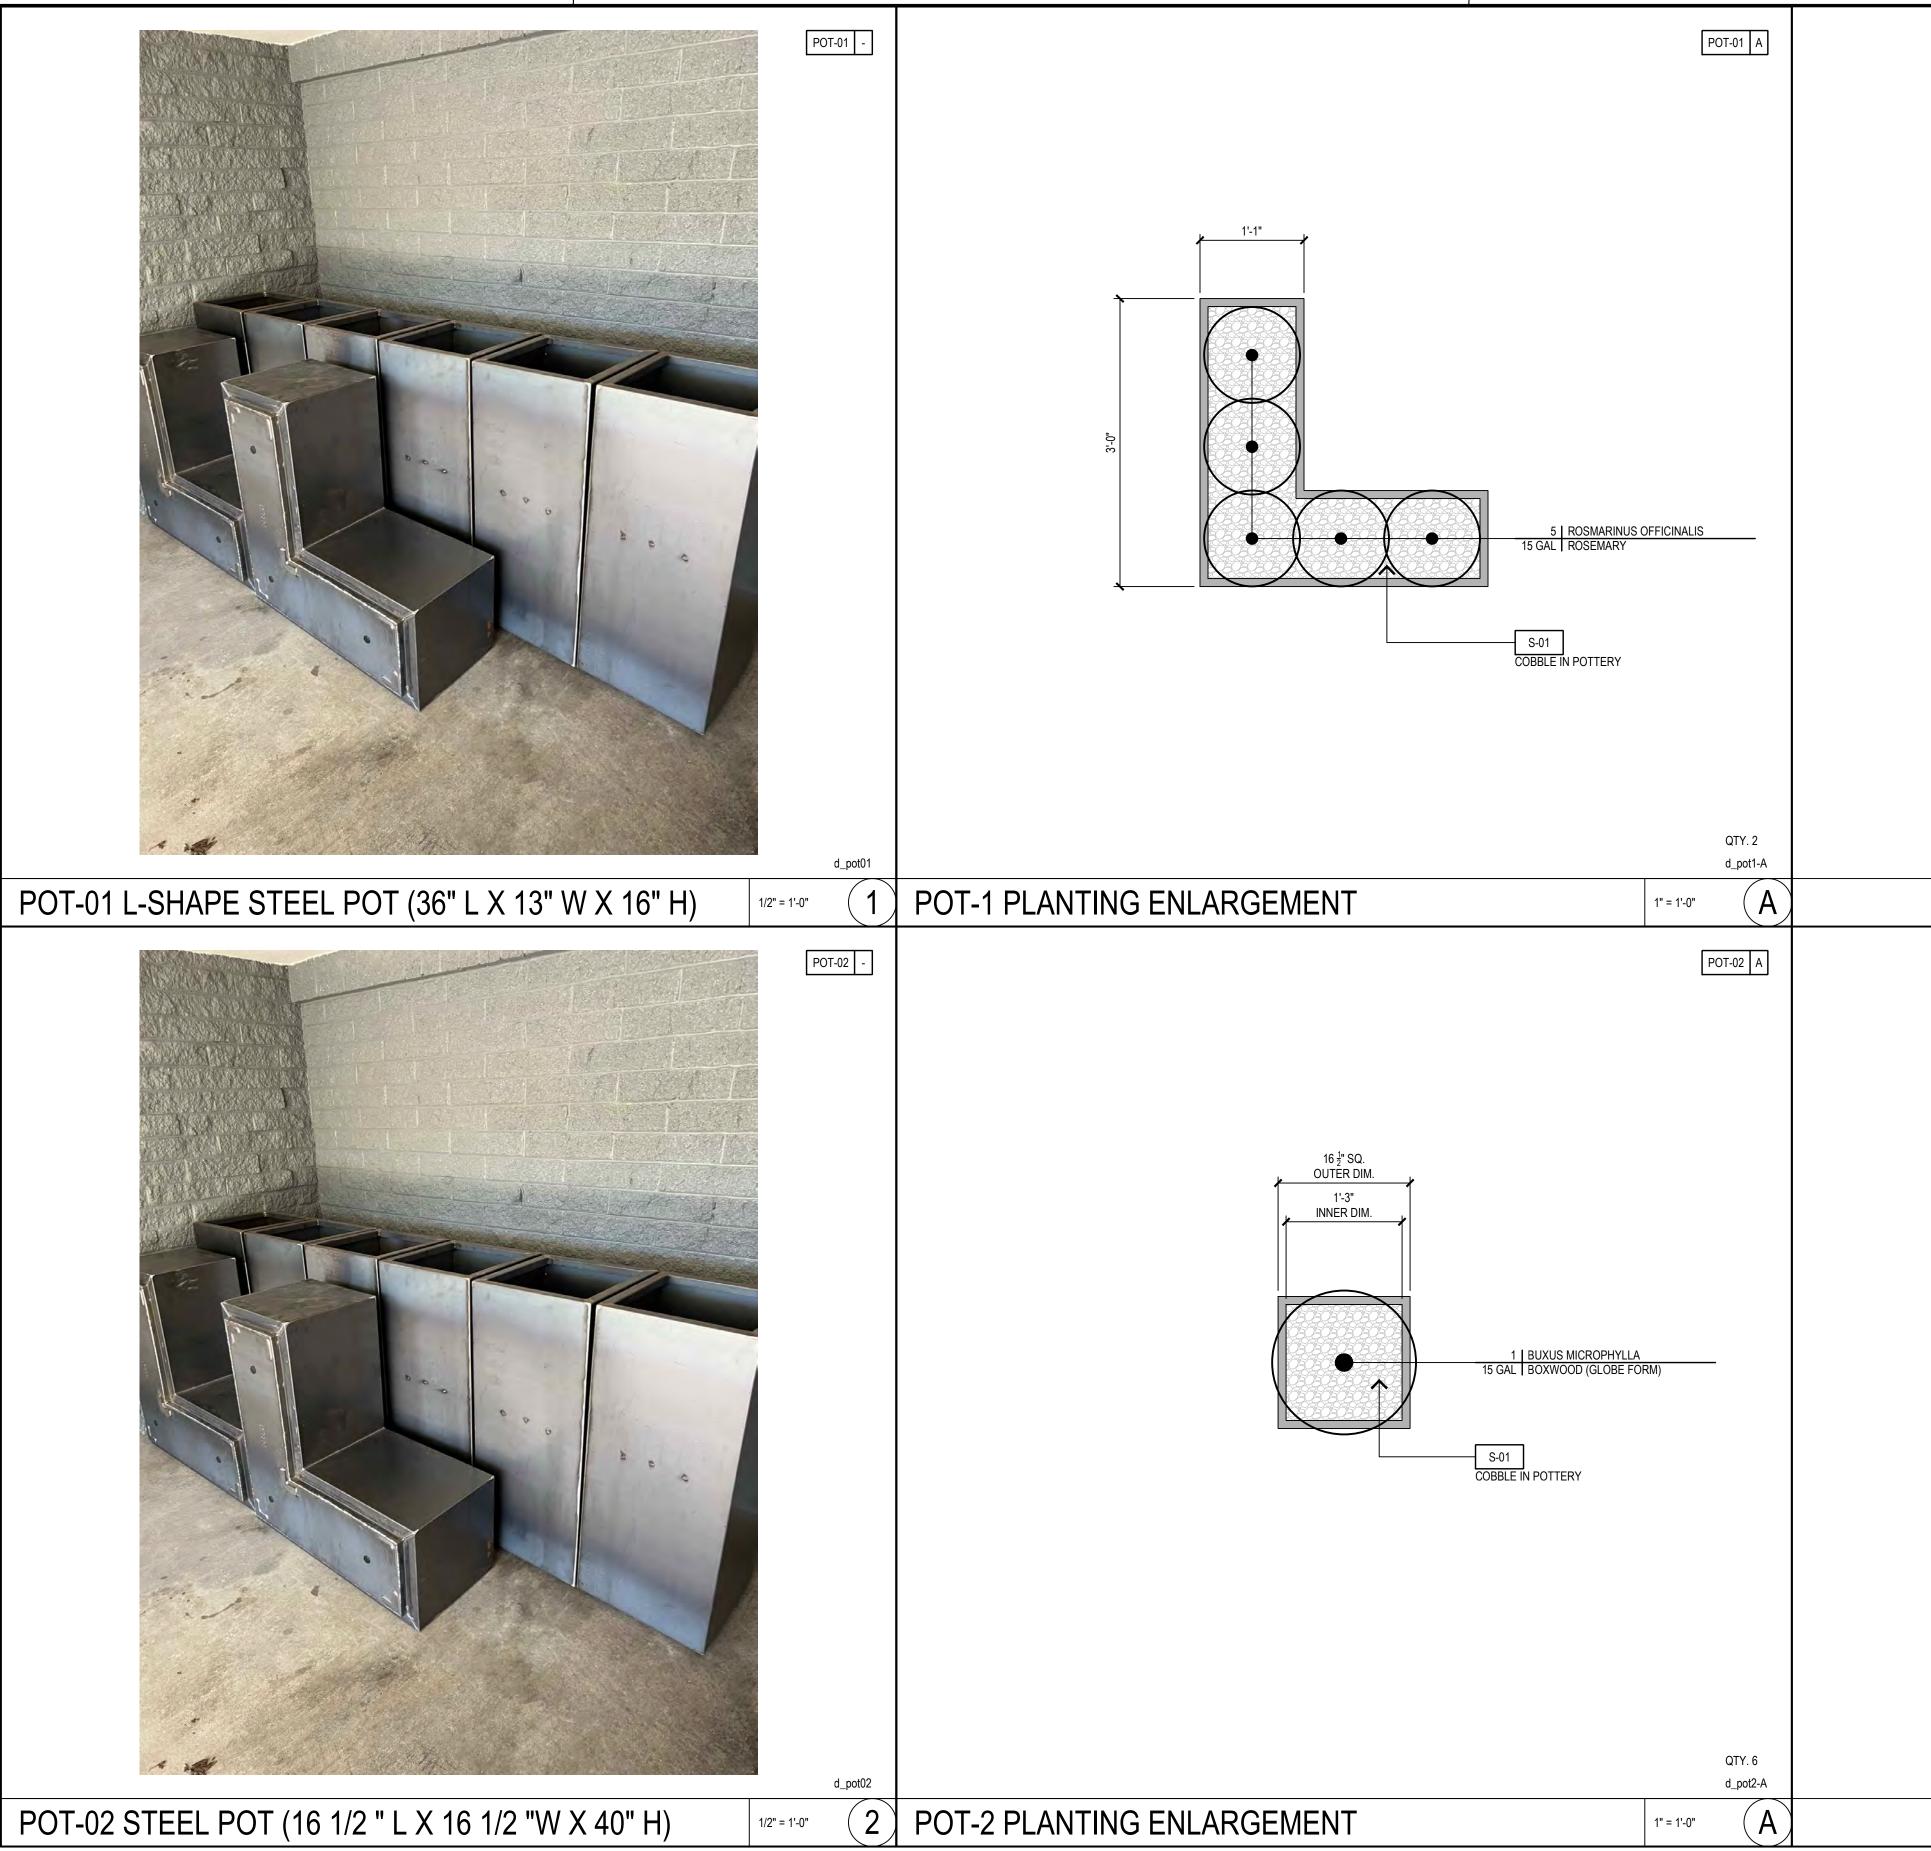

**Farmer's Market Structures:** As part of the planning commission discussion on the farmer's market structure, they asked the applicant to consider a revised design that addresses concerns regarding potential transient gathering during hours of non-operation and also address the potential maintenance concerns associated with wood structures. The applicant is proposing several small, stand-alone structures that "fold" closed so that they do not entice loitering or shelter seeking. The base of each structure is to be concrete and double as a storage space for a fold-out display table. An aluminum shade canopy would unfold and cantilever over the display table, supported by steel posts. The rear and, when folded closed, the front of each structure would feature a 4-foot high letter in "Farmer's Market." Additional site and structural details are included in Attachment 6.

Not in operation, awning folded down.

Operational, folding table stowed

Operational, folding table out

<u>Regulatory Authority:</u> Normally, limited term permits do not involve the erection of permanent structures. Because this proposal does include structures and physical improvements, the Development Review Committee is required to conduct a review pursuant to Section 17.72.030 (C) GVMC.