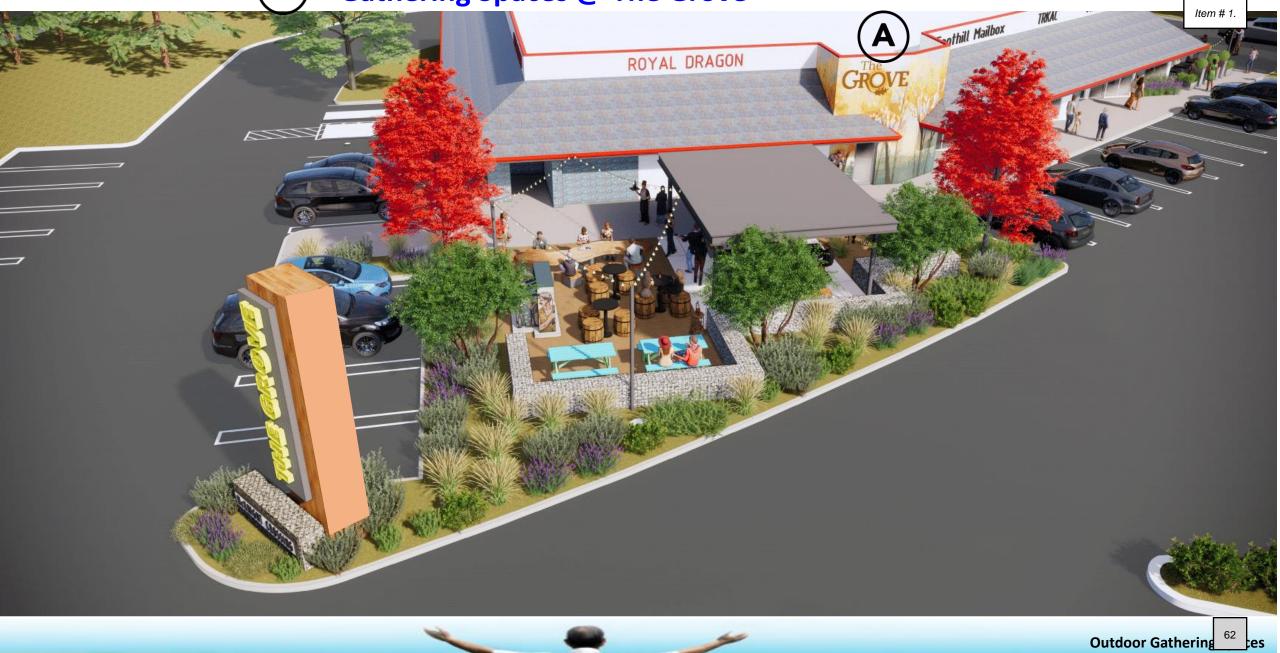

#### **Outdoor Dining:**

<u>The Mix:</u> The originally approved plans included a  $\pm 2,500$  square foot outdoor dining space in the southwest corner of the shopping center, identified as "the Mix.". The dimensions of the space are the same, but the architectural elements have changed, primarily with respect to the front barrier, which is now proposed to be a boardform wall instead of a Corten-framed mesh fence with climbing vine, and with respect to signage which was originally to be an overhead structure supported by a heavy timber frame, and is now a 12-foot high, stylized monument sign made of wood and metal (image in next section of this report). The Mix space will also feature two substantial steel-framed shade structures with corrugated steel roofing, which will support festoon lighting that spans the outdoor space. A sculpture garden is also proposed, featuring miners and a mule.

<u>The Grove:</u> The Grove outdoor dining area is located at the eastern-most building where Royal Dragon restaurant and Trkac are located. This area actually has two outdoor dining spaces including a new  $\pm 1,500$  sq ft space next to Royal Dragon and a revamped existing  $\pm 360$  sq ft space serving Afternoon Deli. The new dining space is proposed to be buffered by a two-foot high, steel-framed gabion wall, with wire mesh-caged cobble rock. This space also features a deer sculpture garden and festoon lighting, supported by a steel post. The smaller space is enclosed by steel planters and rope.

# The Scope of Proposed Improvements are as follows:

- 1. Vertical Signs for Way Finding and ID (3)
  - a. These proposed signs are included in a document "Master Sign Program", and are indicated as signs # 6, 7 & 8. Revised from December 2022. Renderings and Overview provided:
    - i. The Grove
    - ii. The Mix
    - iii. Midway
- 2. Murals
  - a. 3 Locations Overview Provided
    - i. The Grove
    - ii. Midway
    - iii. At SPD Market, either side
  - b. Murals are consistent with City Standards
    - i. Murals are without text visible from a public right-of-way
    - ii. Murals illustrate the local setting, history and cultural significance as sources of inspiration
    - iii. The colors, placement and size of the murals are visually compatible with the Center's architecture
    - iv. The Murals will serve to enhance the aesthetes of the Center and of the City.
- 3. Gathering Spaces Overview Provided
  - a. 3 Locations
    - i. The Grove
    - ii. The Mix
    - iii. Midway
  - b. The Gathering Spaces are consistent with the City's Strategic Plan