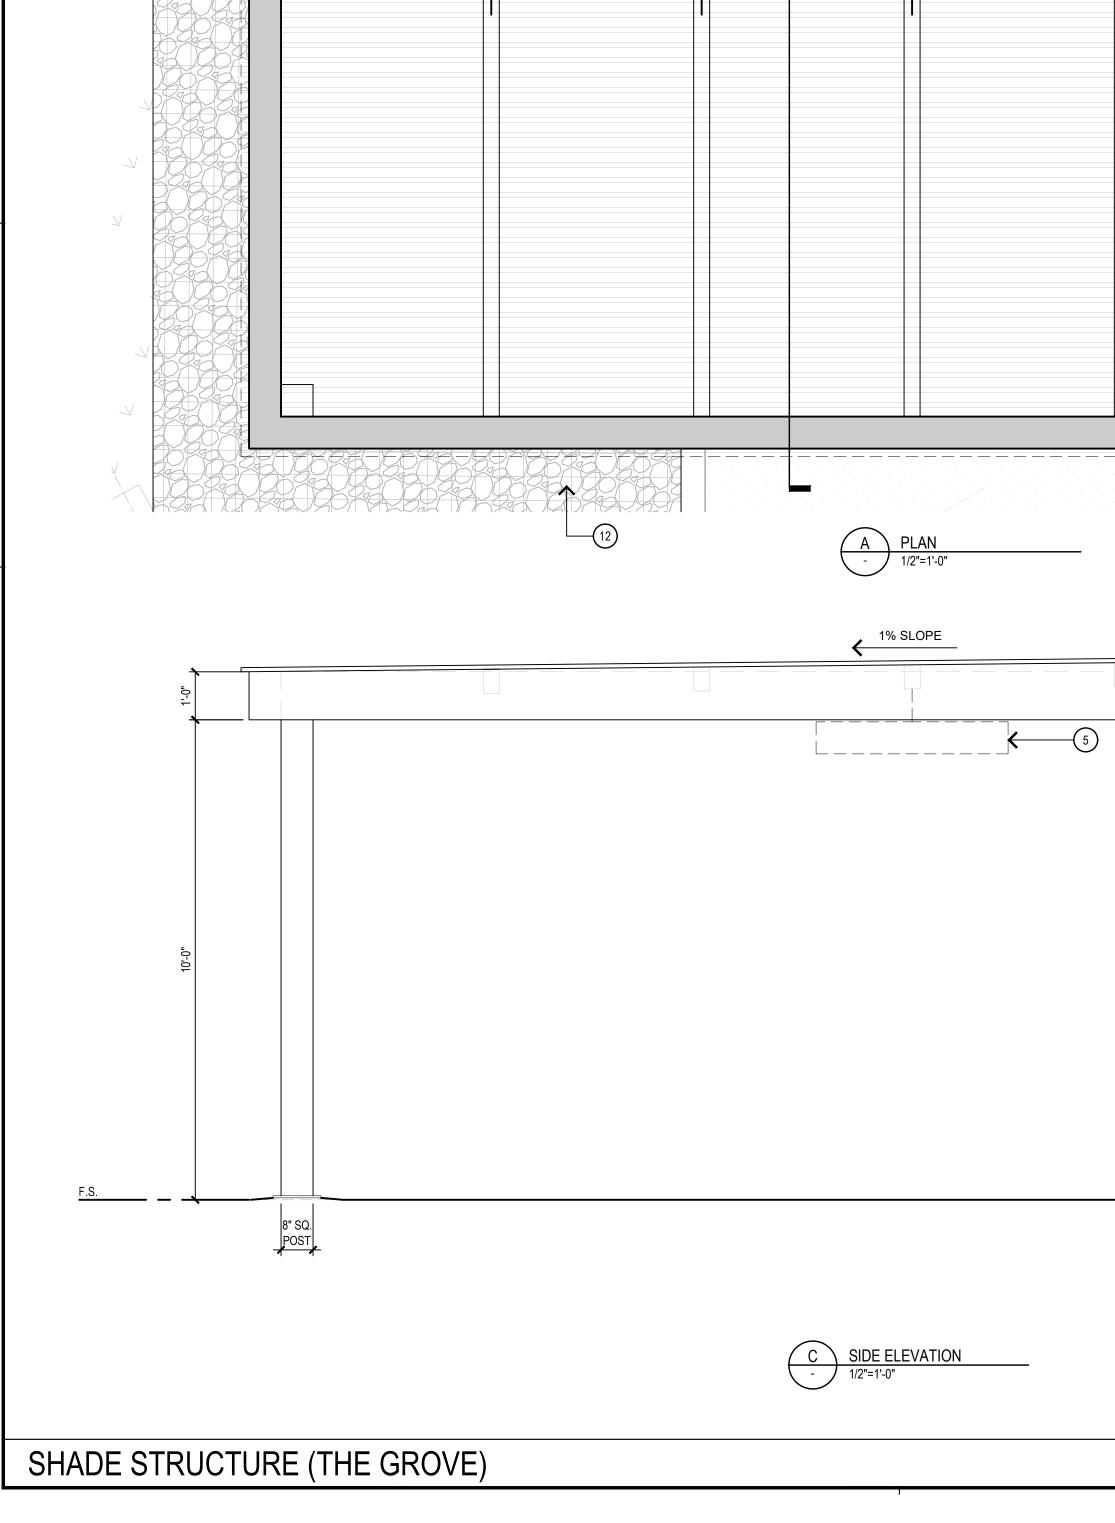

**Farmer's Market Structures:** As part of the planning commission discussion on the farmer's market structure, they asked the applicant to consider a revised design that addresses concerns regarding potential transient gathering during hours of non-operation and also address the potential maintenance concerns associated with wood structures. The applicant is proposing several small, stand-alone structures that "fold" closed so that they do not entice loitering or shelter seeking. The base of each structure is to be concrete and double as a storage space for a fold-out display table. An aluminum shade canopy would unfold and cantilever over the display table, supported by steel posts. The rear and, when folded closed, the front of each structure would feature a 4-foot high letter in "Farmer's Market." Additional site and structural details are included in Attachment 6.

<u>The Grove:</u> The Grove outdoor dining area is located at the eastern-most building where Royal Dragon restaurant and Trkac are located. This area actually has two outdoor dining spaces including a new  $\pm 1,500$  sq ft space next to Royal Dragon and a revamped existing  $\pm 360$  sq ft space serving Afternoon Deli. The new dining space is proposed to be buffered by a two-foot high, steel-framed gabion wall, with wire mesh-caged cobble rock. This space also features a deer sculpture garden and festoon lighting, supported by a steel post. The smaller space is enclosed by steel planters and rope.

Several dining spaces feature festoon lighting, which is typically inconsistent with the city's standard to be "shielded or recessed" and several callouts on the plans indicate that particular lighting fixtures will be selected by a lighting consultant. Staff has included condition of approval no B.10, requiring that the applicant provide all lighting styles to the Planning Department for review prior to installation and that they may be approved so long as they are consistent with the standards outlined in section 17.30.060 GVMC, including shielding of festoon lighting.