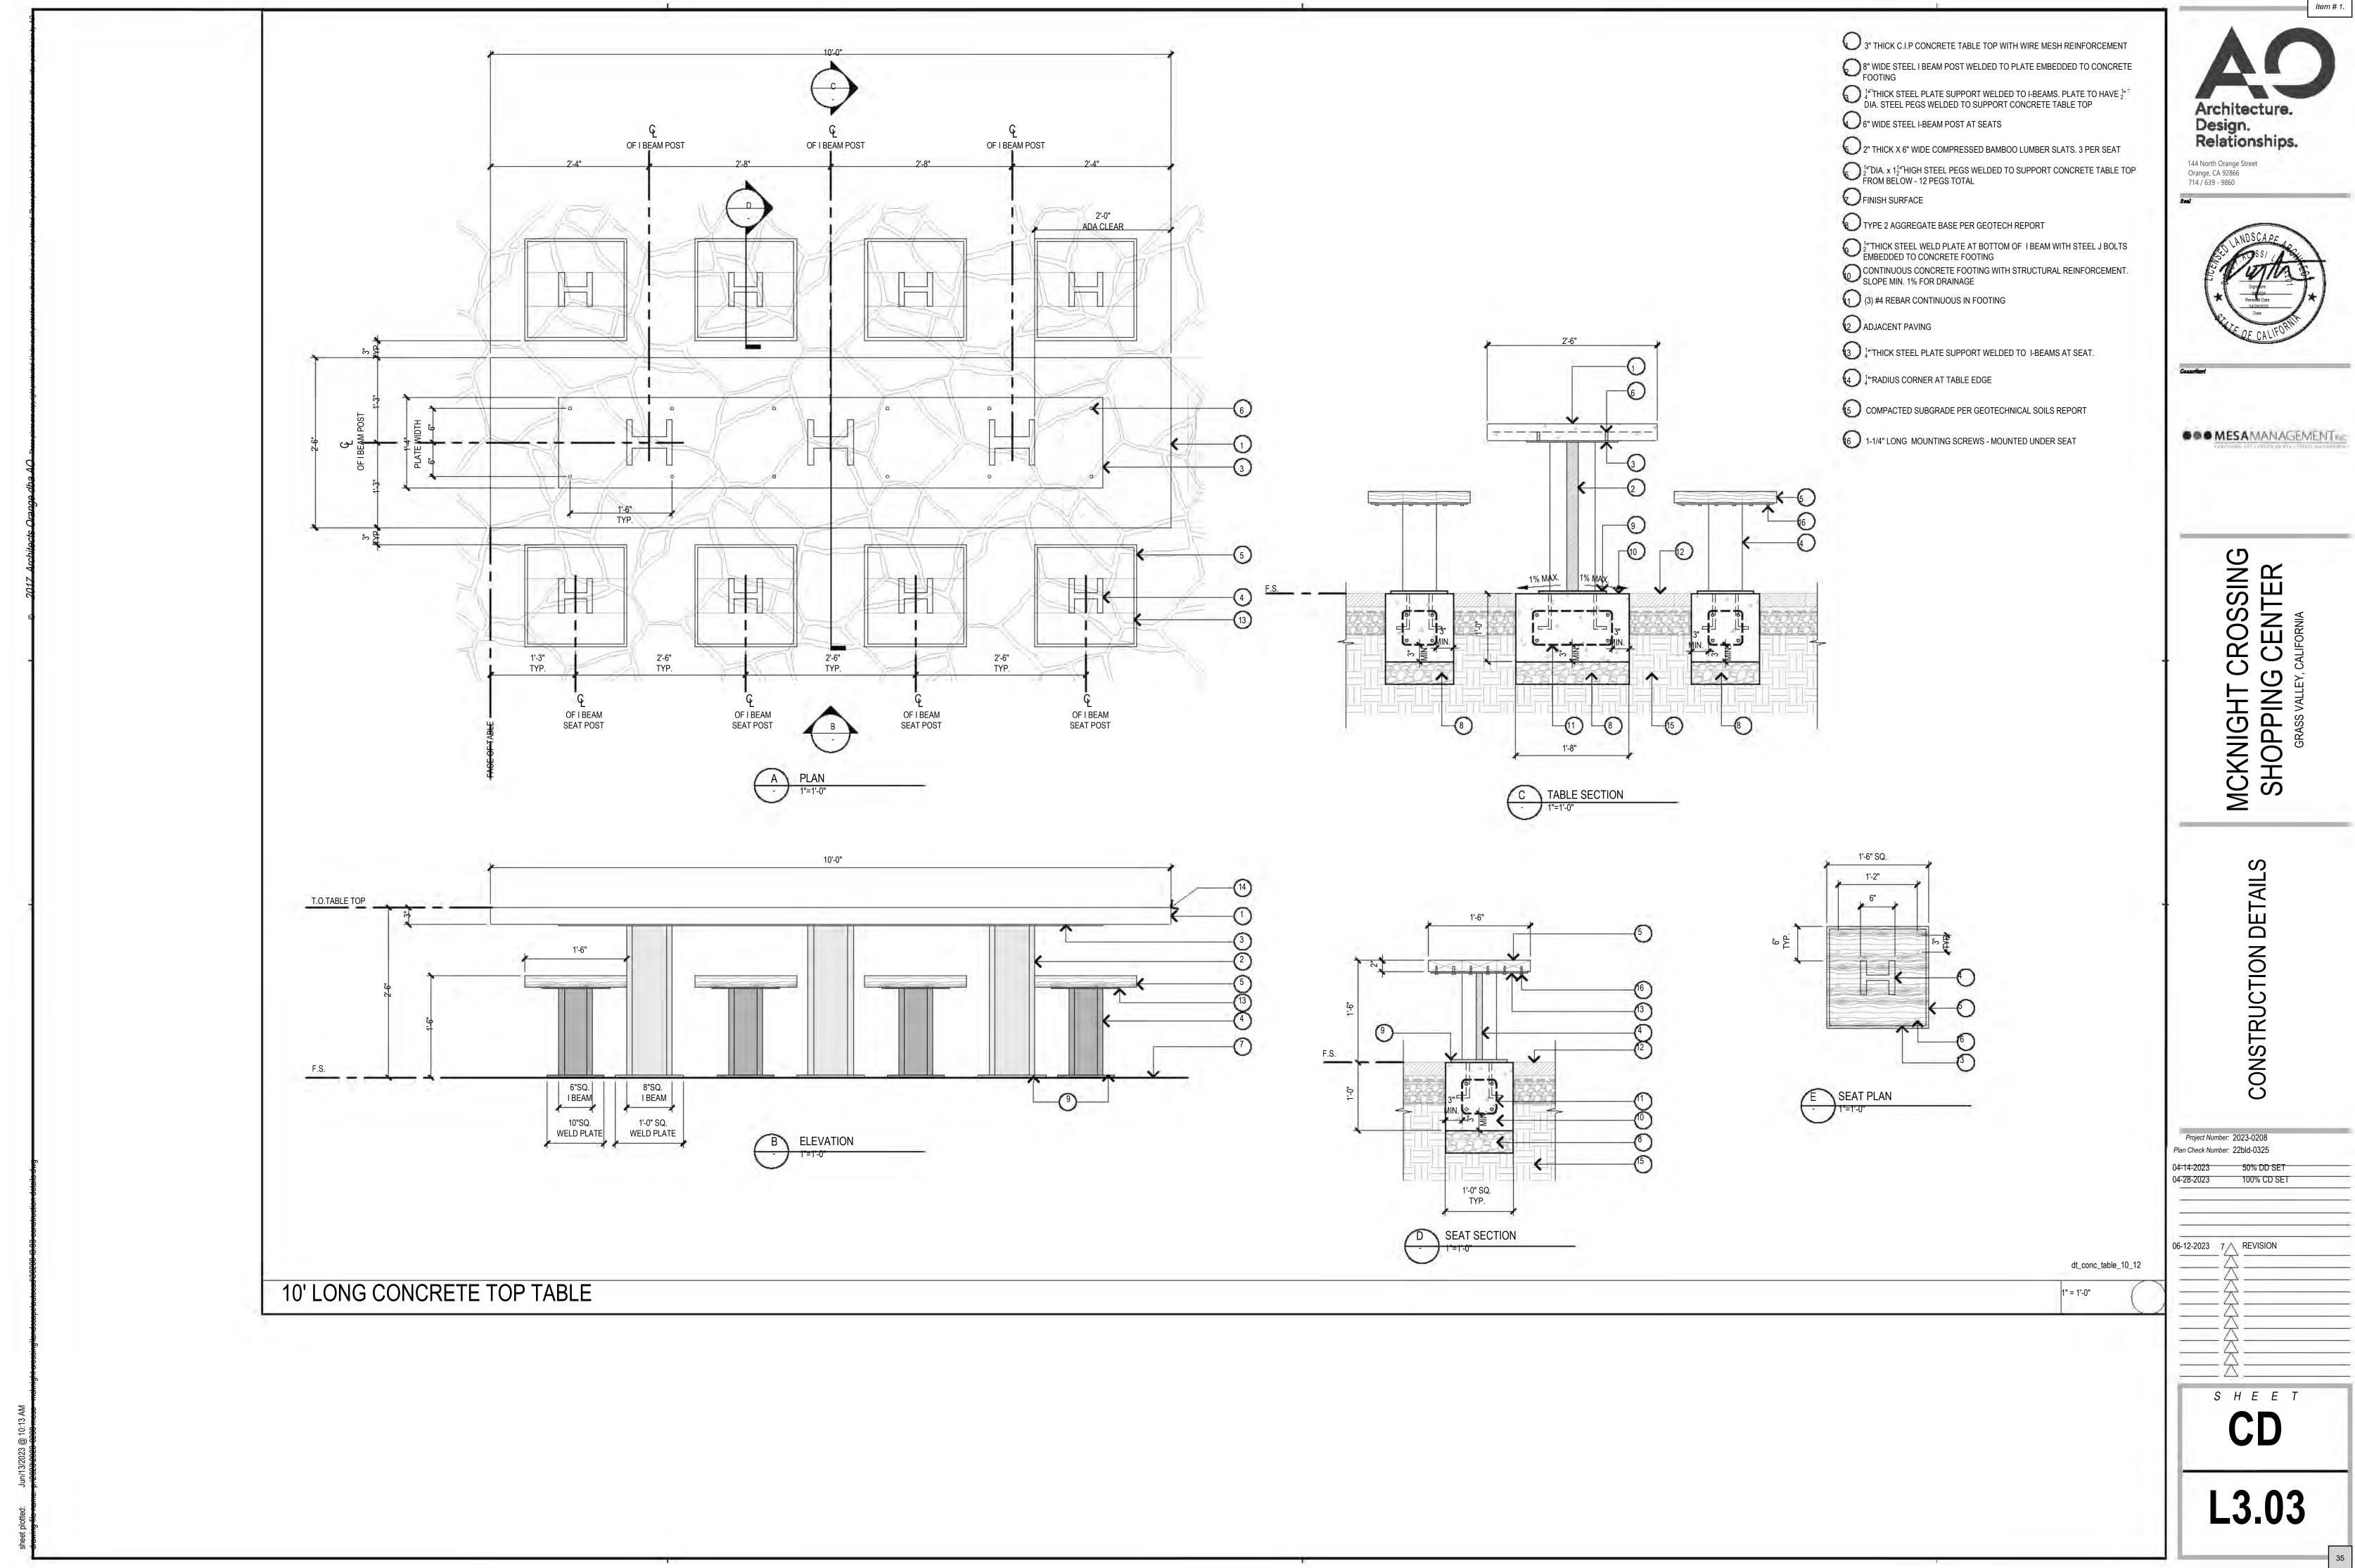

# ATTACHMENTS:

- 1. Aerial Map
- 2. Vicinity Map
- 3. Landscape Plans including Outdoor Dining Areas
- 4. Outdoor Dining Renderings
- 5. Mural Proposal (not reviewed by DRC)
- 6. Farmer's Market Structure Design
- 7. Master Sign Program Amendment

# **Attachment List**

- 1. Aerial Map
- 2. Vicinity Photo
- 3. Applications (Universal, Sign and Mural, DRC)
- 4. Landscaping Plans including Outdoor Dining areas and Signs
- 5. Outdoor Dining Renderings
- 6. Mural Proposal
- 7. Farmer's Market Structure Design
- 8. Master Sign Program Amendment (proposed amendments highlighted)