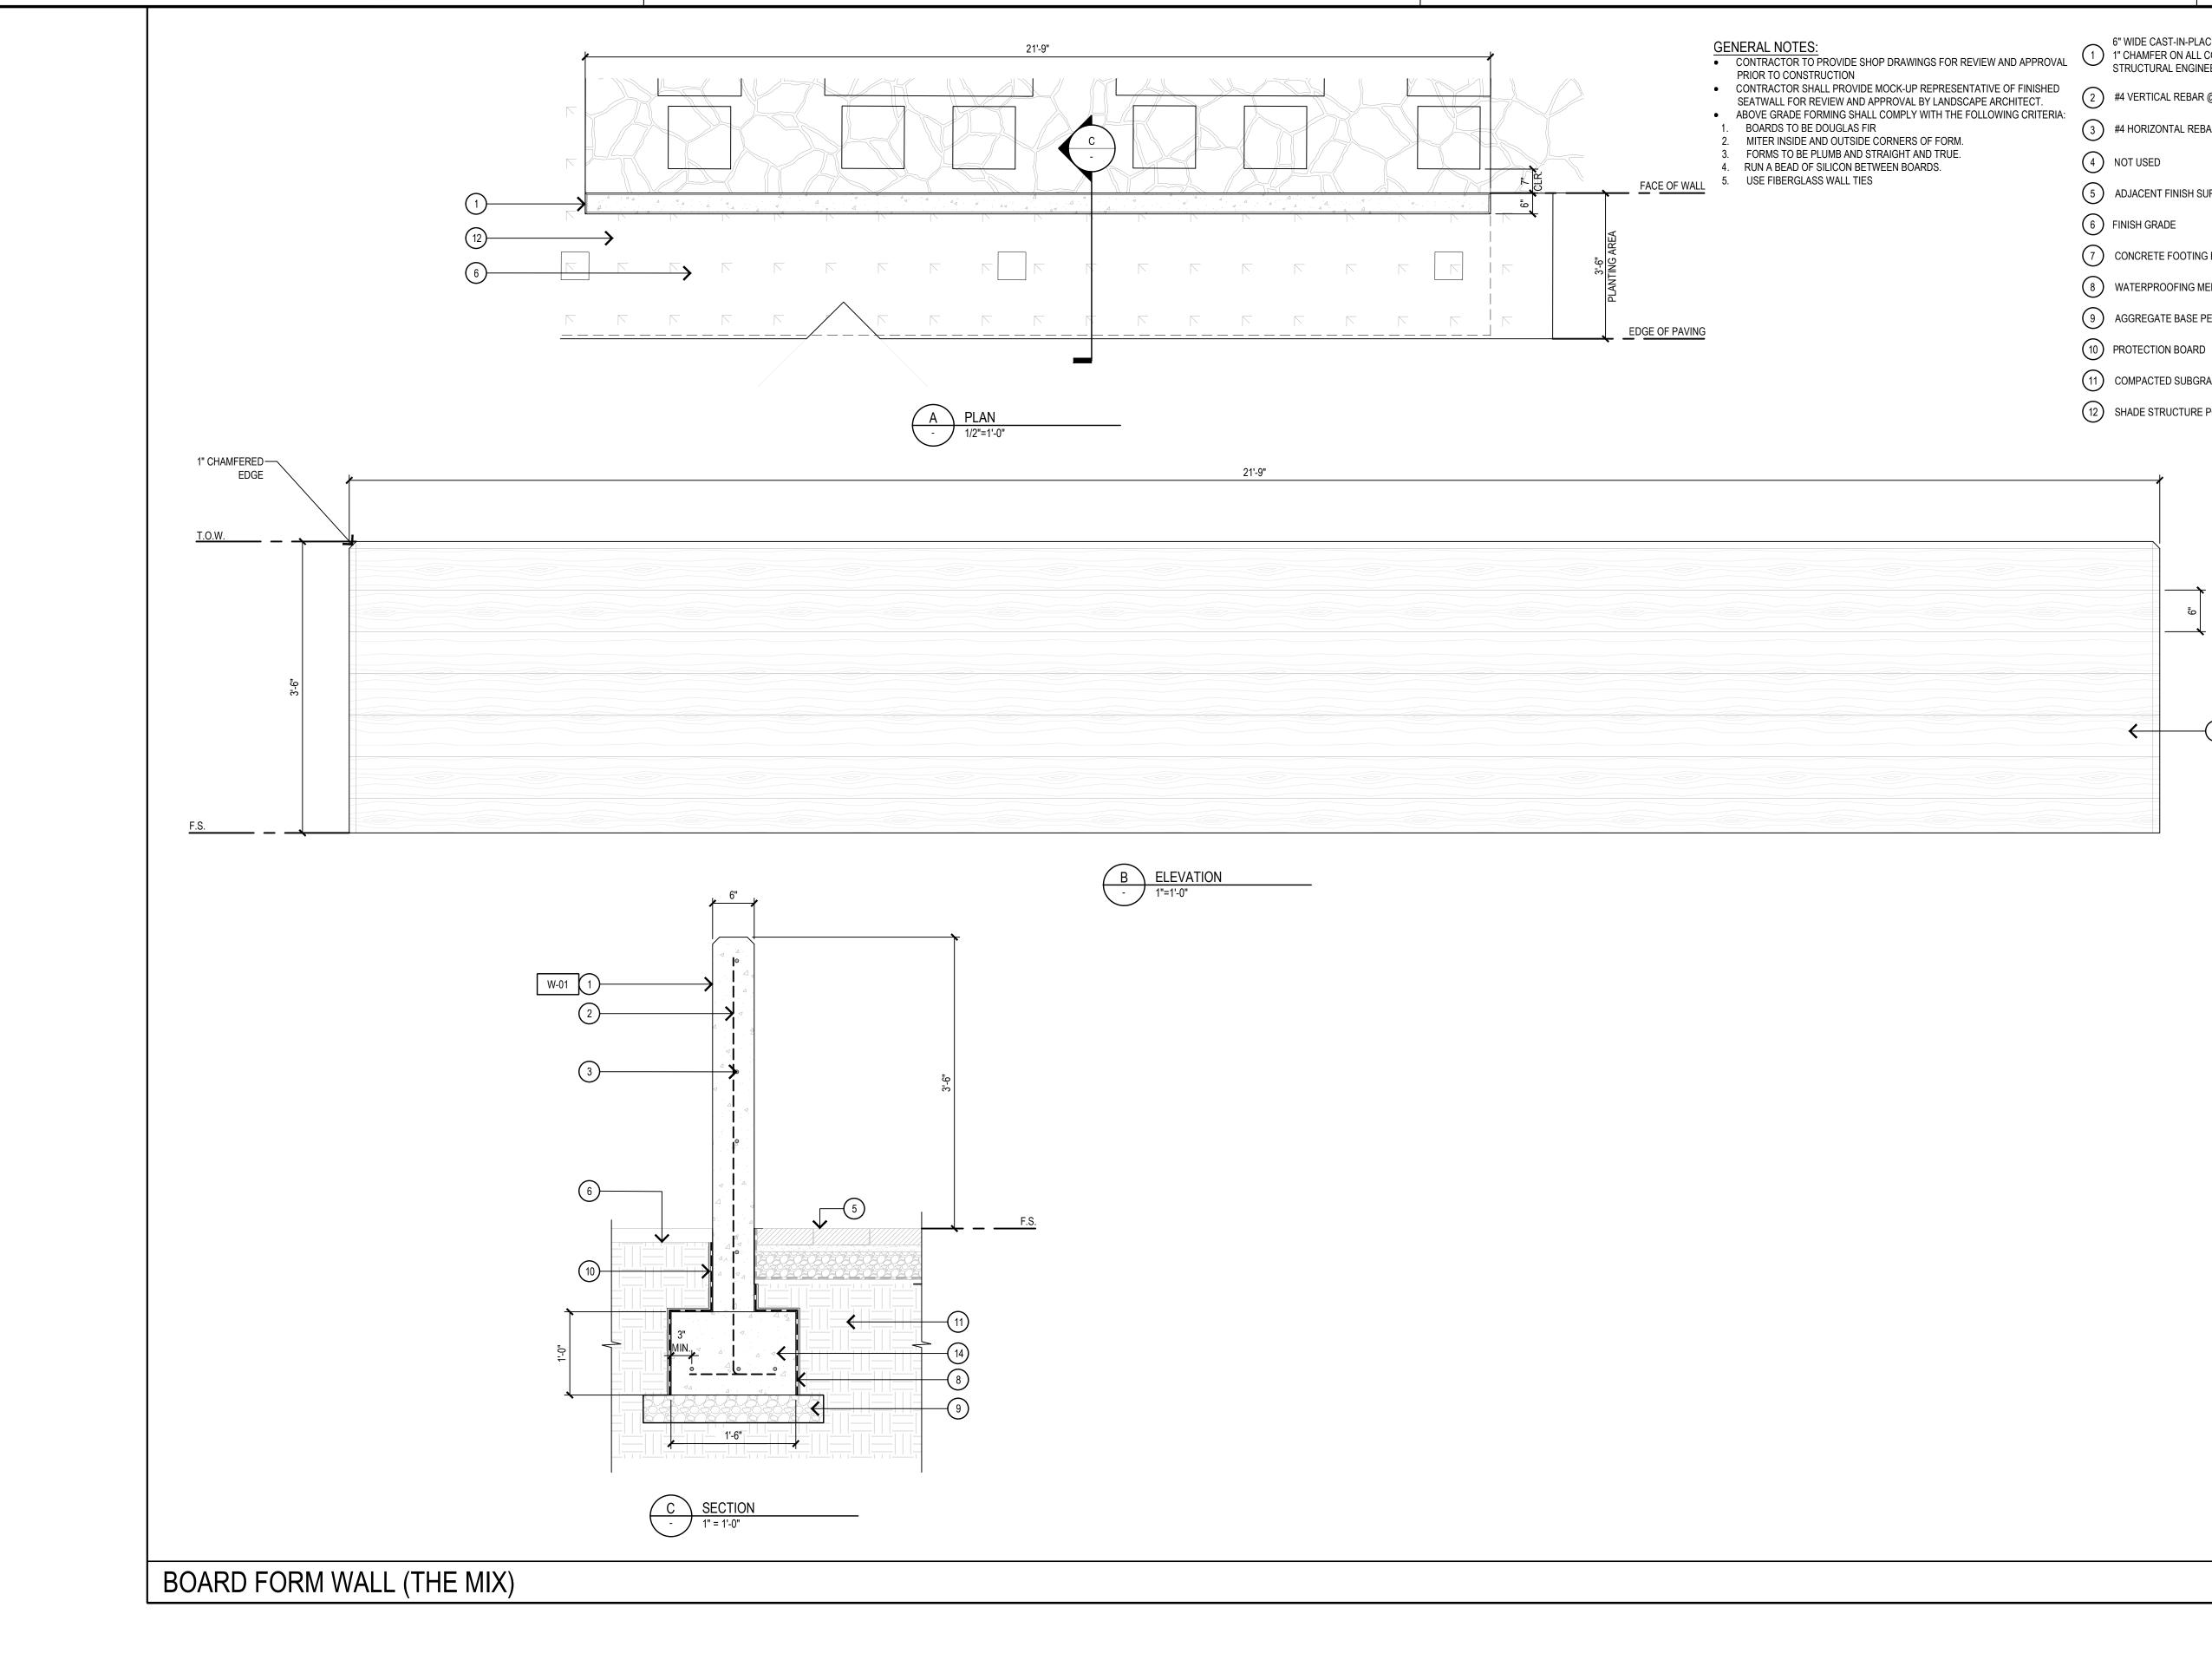

**Farmer's Market Structures:** As part of the planning commission discussion on the farmer's market structure, they asked the applicant to consider a revised design that addresses concerns regarding potential transient gathering during hours of non-operation and also address the potential maintenance concerns associated with wood structures. The applicant is proposing several small, stand-alone structures that "fold" closed so that they do not entice loitering or shelter seeking. The base of each structure is to be concrete and double as a storage space for a fold-out display table. An aluminum shade canopy would unfold and cantilever over the display table, supported by steel posts. The rear and, when folded closed, the front of each structure would feature a 4-foot high letter in "Farmer's Market." Additional site and structural details are included in Attachment 6.

#### **Outdoor Dining:**

<u>The Mix:</u> The originally approved plans included a  $\pm 2,500$  square foot outdoor dining space in the southwest corner of the shopping center, identified as "the Mix.". The dimensions of the space are the same, but the architectural elements have changed, primarily with respect to the front barrier, which is now proposed to be a boardform wall instead of a Corten-framed mesh fence with climbing vine, and with respect to signage which was originally to be an overhead structure supported by a heavy timber frame, and is now a 12-foot high, stylized monument sign made of wood and metal (image in next section of this report). The Mix space will also feature two substantial steel-framed shade structures with corrugated steel roofing, which will support festoon lighting that spans the outdoor space. A sculpture garden is also proposed, featuring miners and a mule.

Previously approved Corten fencing and mesh with vine plantings, interspersed with stone columns.

Currently proposed boardform wall in front of "the Mix" and "the Midway" outdoor dining area

The Midway: This outdoor dining area is  $\pm 1,300$  sq ft and is located just west of the Target shopping space, in front of Daily Donuts. It is similarly screened with a boardform wall, and features wheel barrel sculptures and festoon lighting supported by i-beam light posts.