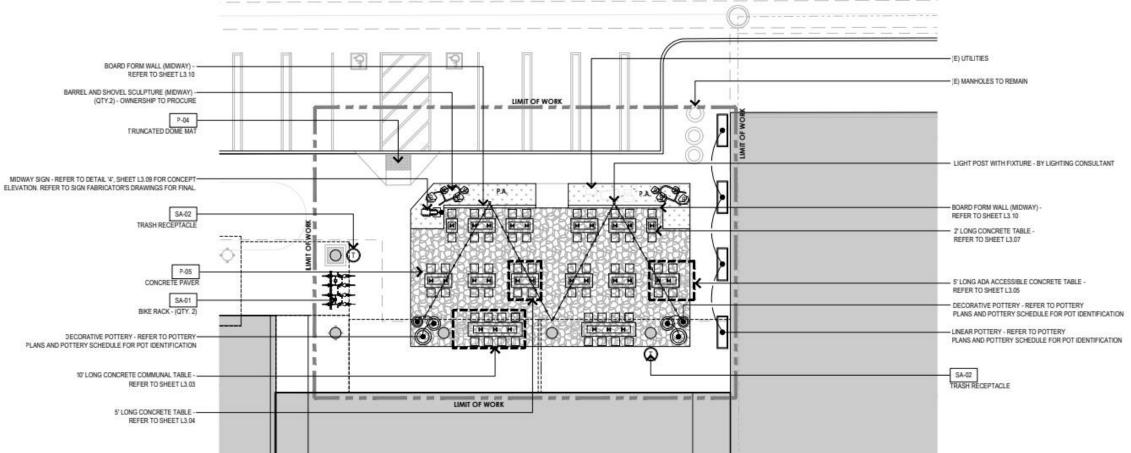

#### **Outdoor Dining:**

<u>The Mix:</u> The originally approved plans included a  $\pm 2,500$  square foot outdoor dining space in the southwest corner of the shopping center, identified as "the Mix.". The dimensions of the space are the same, but the architectural elements have changed, primarily with respect to the front barrier, which is now proposed to be a boardform wall instead of a Corten-framed mesh fence with climbing vine, and with respect to signage which was originally to be an overhead structure supported by a heavy timber frame, and is now a 12-foot high, stylized monument sign made of wood and metal (image in next section of this report). The Mix space will also feature two substantial steel-framed shade structures with corrugated steel roofing, which will support festoon lighting that spans the outdoor space. A sculpture garden is also proposed, featuring miners and a mule.

The applicant has also determined that branding for the Mix, the Midway, and the Grove will be useful to distinguish each of the outdoor dining spaces. To that end, they have proposed stylized monument signage with heights ranging from 12 to 20 feet at each of these locations. They have applied the same style of signage to a proposed "McKnight Crossing" entrance sign at the Taylorville Road entrance, which is a deviation from the style of signage already constructed at the two McKnight entrances. The stylized signs will bring cohesion to the center across the four parcels and may also serve as navigation markers for shoppers. The attached master sign program amendment includes language in support of each of the proposed signs, except for the Taylorville entrance sign which staff has conditioned to be amended to reflect the design as shown (condition B.9).