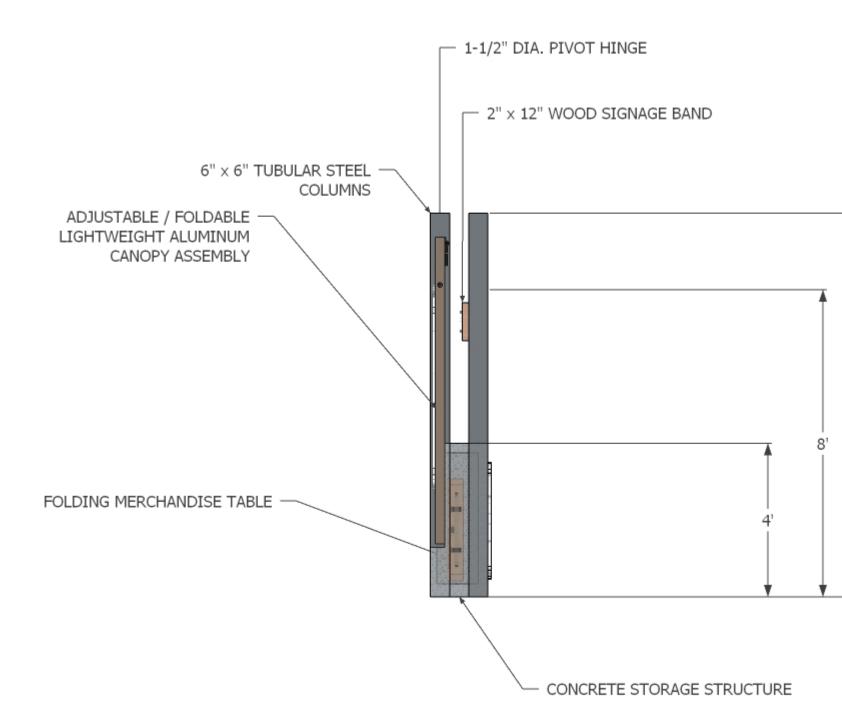

**Farmer's Market Structures:** As part of the planning commission discussion on the farmer's market structure, they asked the applicant to consider a revised design that addresses concerns regarding potential transient gathering during hours of non-operation and also address the potential maintenance concerns associated with wood structures. The applicant is proposing several small, stand-alone structures that "fold" closed so that they do not entice loitering or shelter seeking. The base of each structure is to be concrete and double as a storage space for a fold-out display table. An aluminum shade canopy would unfold and cantilever over the display table, supported by steel posts. The rear and, when folded closed, the front of each structure would feature a 4-foot high letter in "Farmer's Market." Additional site and structural details are included in Attachment 6.

Not in operation, awning folded down.

Operational, folding table stowed

Operational, folding table out

<u>Regulatory Authority:</u> Normally, limited term permits do not involve the erection of permanent structures. Because this proposal does include structures and physical improvements, the Development Review Committee is required to conduct a review pursuant to Section 17.72.030 (C) GVMC.