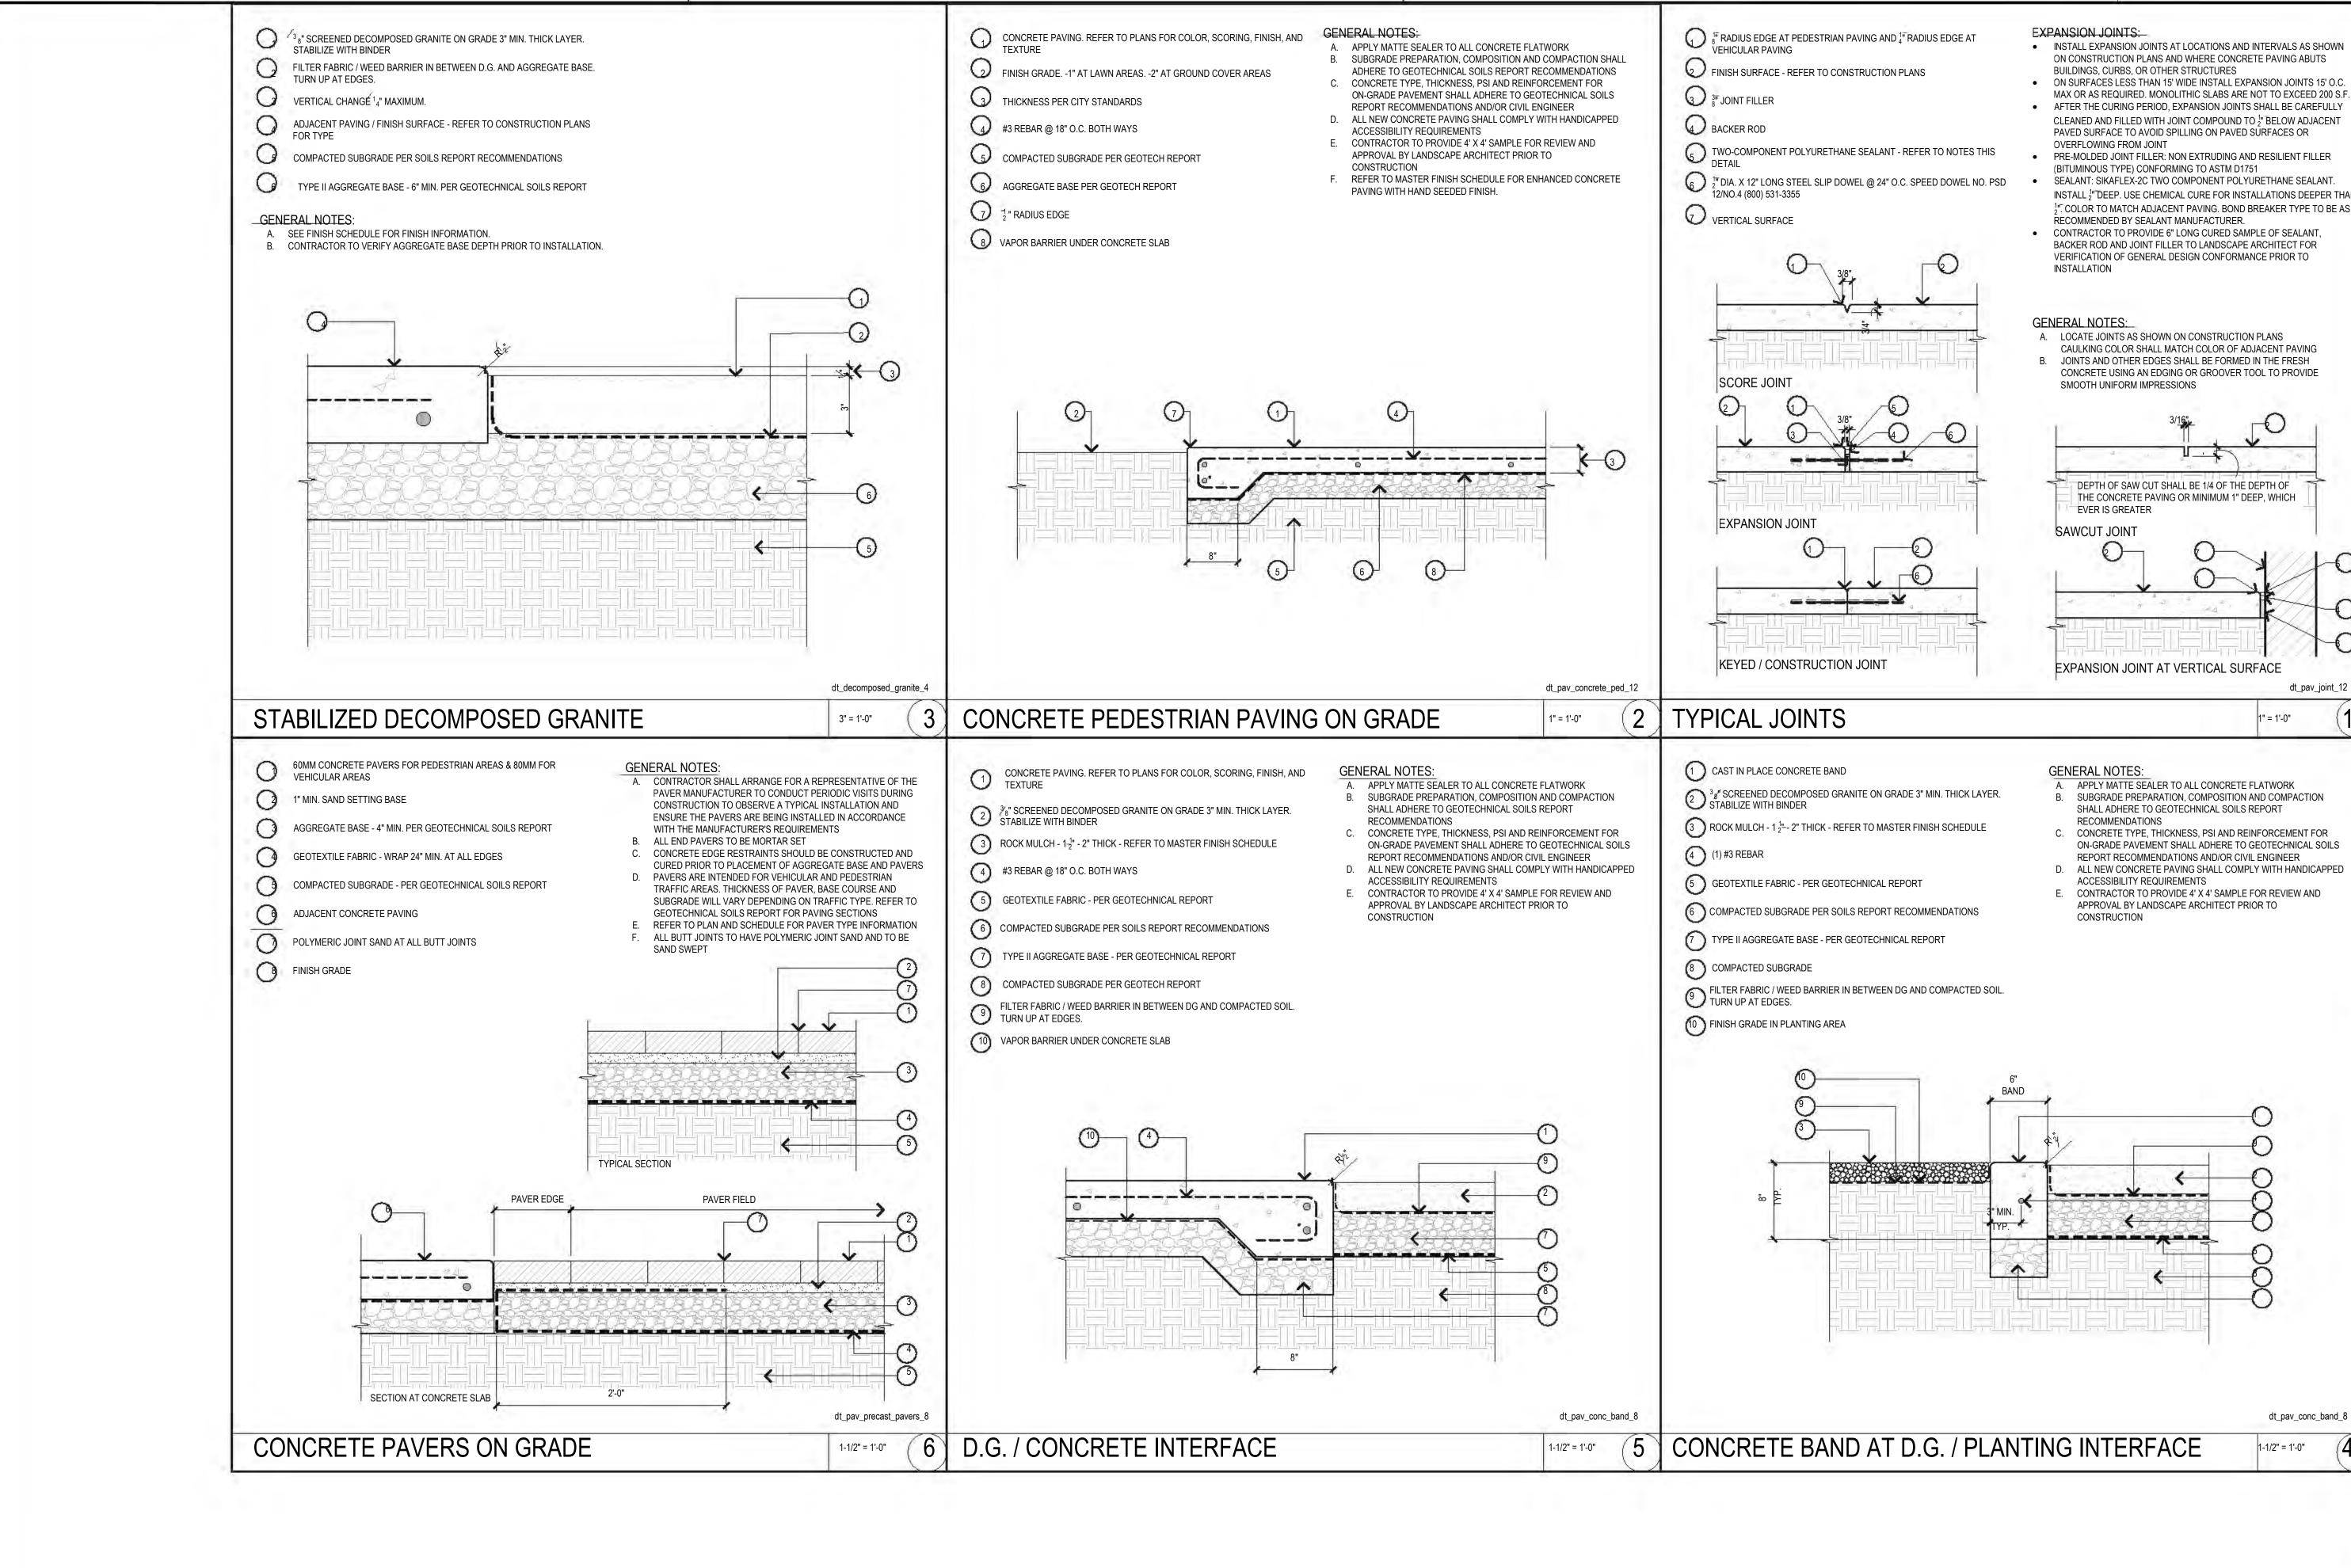

#### **PROJECT PROPOSAL:**

This Development Review Permit is for site landscaping and structural elements associated with the outdoor dining spaces, as well as review of the proposed farmer's market structures based on comments received at the December 20, 2022 planning commission meeting. Since the prior approval of the single outdoor dining space, the applicant has identified two other locations suitable for outdoor dining spaces, the Grove and the Midway, and has also proposed changes to the approved Mix space.

**Farmer's Market Structures:** As part of the planning commission discussion on the farmer's market structure, they asked the applicant to consider a revised design that addresses concerns regarding potential transient gathering during hours of non-operation and also address the potential maintenance concerns associated with wood structures. The applicant is proposing several small, stand-alone structures that "fold" closed so that they do not entice loitering or shelter seeking. The base of each structure is to be concrete and double as a storage space for a fold-out display table. An aluminum shade canopy would unfold and cantilever over the display table, supported by steel posts. The rear and, when folded closed, the front of each structure would feature a 4-foot high letter in "Farmer's Market." Additional site and structural details are included in Attachment 6.

#### **Outdoor Dining:**

<u>The Mix:</u> The originally approved plans included a  $\pm 2,500$  square foot outdoor dining space in the southwest corner of the shopping center, identified as "the Mix.". The dimensions of the space are the same, but the architectural elements have changed, primarily with respect to the front barrier, which is now proposed to be a boardform wall instead of a Corten-framed mesh fence with climbing vine, and with respect to signage which was originally to be an overhead structure supported by a heavy timber frame, and is now a 12-foot high, stylized monument sign made of wood and metal (image in next section of this report). The Mix space will also feature two substantial steel-framed shade structures with corrugated steel roofing, which will support festoon lighting that spans the outdoor space. A sculpture garden is also proposed, featuring miners and a mule.

Previously approved Corten fencing and mesh with vine plantings, interspersed with stone columns.

Currently proposed boardform wall in front of "the Mix" and "the Midway" outdoor dining area

The Midway: This outdoor dining area is  $\pm 1,300$  sq ft and is located just west of the Target shopping space, in front of Daily Donuts. It is similarly screened with a boardform wall, and features wheel barrel sculptures and festoon lighting supported by i-beam light posts.

<u>The Grove:</u> The Grove outdoor dining area is located at the eastern-most building where Royal Dragon restaurant and Trkac are located. This area actually has two outdoor dining spaces including a new  $\pm 1,500$  sq ft space next to Royal Dragon and a revamped existing  $\pm 360$  sq ft space serving Afternoon Deli. The new dining space is proposed to be buffered by a two-foot high, steel-framed gabion wall, with wire mesh-caged cobble rock. This space also features a deer sculpture garden and festoon lighting, supported by a steel post. The smaller space is enclosed by steel planters and rope.