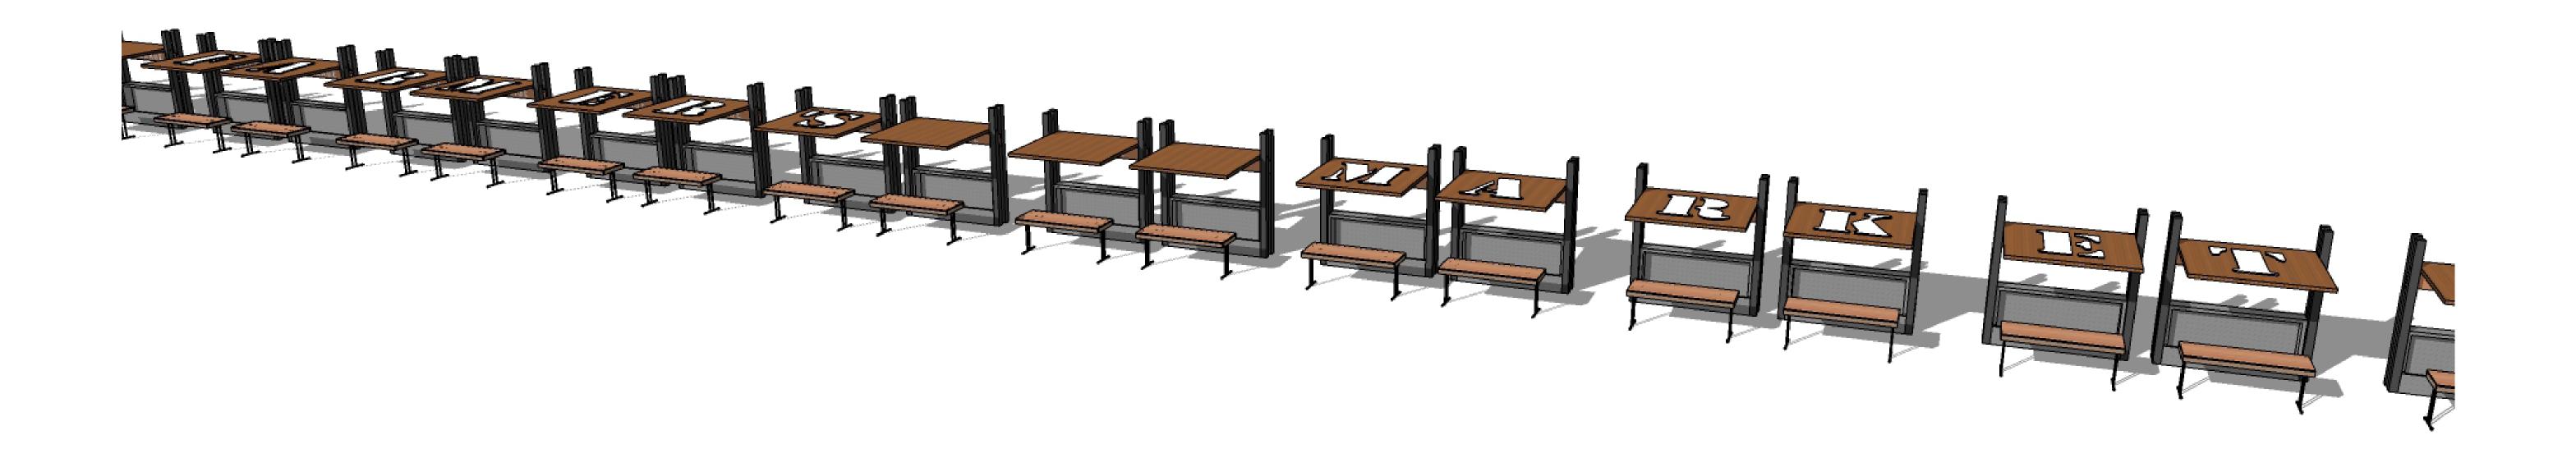

**Farmer's Market Structures:** As part of the planning commission discussion on the farmer's market structure, they asked the applicant to consider a revised design that addresses concerns regarding potential transient gathering during hours of non-operation and also address the potential maintenance concerns associated with wood structures. The applicant is proposing several small, stand-alone structures that "fold" closed so that they do not entice loitering or shelter seeking. The base of each structure is to be concrete and double as a storage space for a fold-out display table. An aluminum shade canopy would unfold and cantilever over the display table, supported by steel posts. The rear and, when folded closed, the front of each structure would feature a 4-foot high letter in "Farmer's Market." Additional site and structural details are included in Attachment 6.

Not in operation, awning folded down.

Operational, folding table stowed

Operational, folding table out

<u>Regulatory Authority:</u> Normally, limited term permits do not involve the erection of permanent structures. Because this proposal does include structures and physical improvements, the Development Review Committee is required to conduct a review pursuant to Section 17.72.030 (C) GVMC.

*Master Sign Program Amendment:* At their December 20, 2022 meeting, the planning commission approved an amendment to the center's master sign program. The amendment was primarily intended to accommodate individual tenant signage, but also to accommodate the farmer's market signage, which was approved with individual letters not exceeding 15 inches in height. However, the revised design features lettering on both the back and front of the structures that is 2 feet and 4 feet in height, respectively.