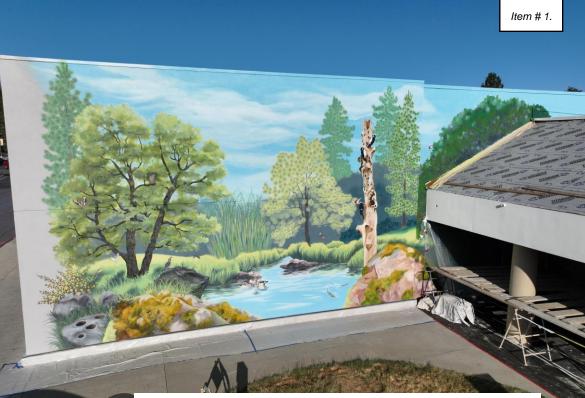

# The Scope of Proposed Improvements are as follows:

- 1. Vertical Signs for Way Finding and ID (3)
  - a. These proposed signs are included in a document "Master Sign Program", and are indicated as signs # 6, 7 & 8. Revised from December 2022. Renderings and Overview provided:
    - i. The Grove
    - ii. The Mix
    - iii. Midway
- 2. Murals
  - a. 3 Locations Overview Provided
    - i. The Grove
    - ii. Midway
    - iii. At SPD Market, either side
  - b. Murals are consistent with City Standards
    - i. Murals are without text visible from a public right-of-way
    - ii. Murals illustrate the local setting, history and cultural significance as sources of inspiration
    - iii. The colors, placement and size of the murals are visually compatible with the Center's architecture
    - iv. The Murals will serve to enhance the aesthetes of the Center and of the City.
- 3. Gathering Spaces Overview Provided
  - a. 3 Locations
    - i. The Grove
    - ii. The Mix
    - iii. Midway
  - b. The Gathering Spaces are consistent with the City's Strategic Plan

# C. Sign Illustrations:

- Color drawing of each proposed sign including:
- Number each sign corresponding to number shown on the site plan.
- Message on sign including; typeface, font, and design details.
- Dimensions in feet and total square footage area of proposed sign.
- Overall height of all monument and freestanding signs.
- **D. Murals:** A mural placed on a wall of a structure may be allowed in any commercial, industrial, and other non-residential zone subject to the following requirements. All murals shall be subject to the review and recommendation by the Development Review Committee (DRC) and approval by the Commission.
  - A mural without text visible from the public right-of-way may be approved in addition to (not counted as part of) the sign area allowed by the Development Code; a mural with text shall comply with the sign area limitations applicable to the site.
  - Murals that illustrate the local setting, history, or cultural significance as sources of inspiration are encouraged.
  - The approval of a mural shall require that the review authority first fine that the colors, placement, and size of the mural are visually compatible with the structure's architecture, and that the mural will serve to enhance the aesthetics of the City.