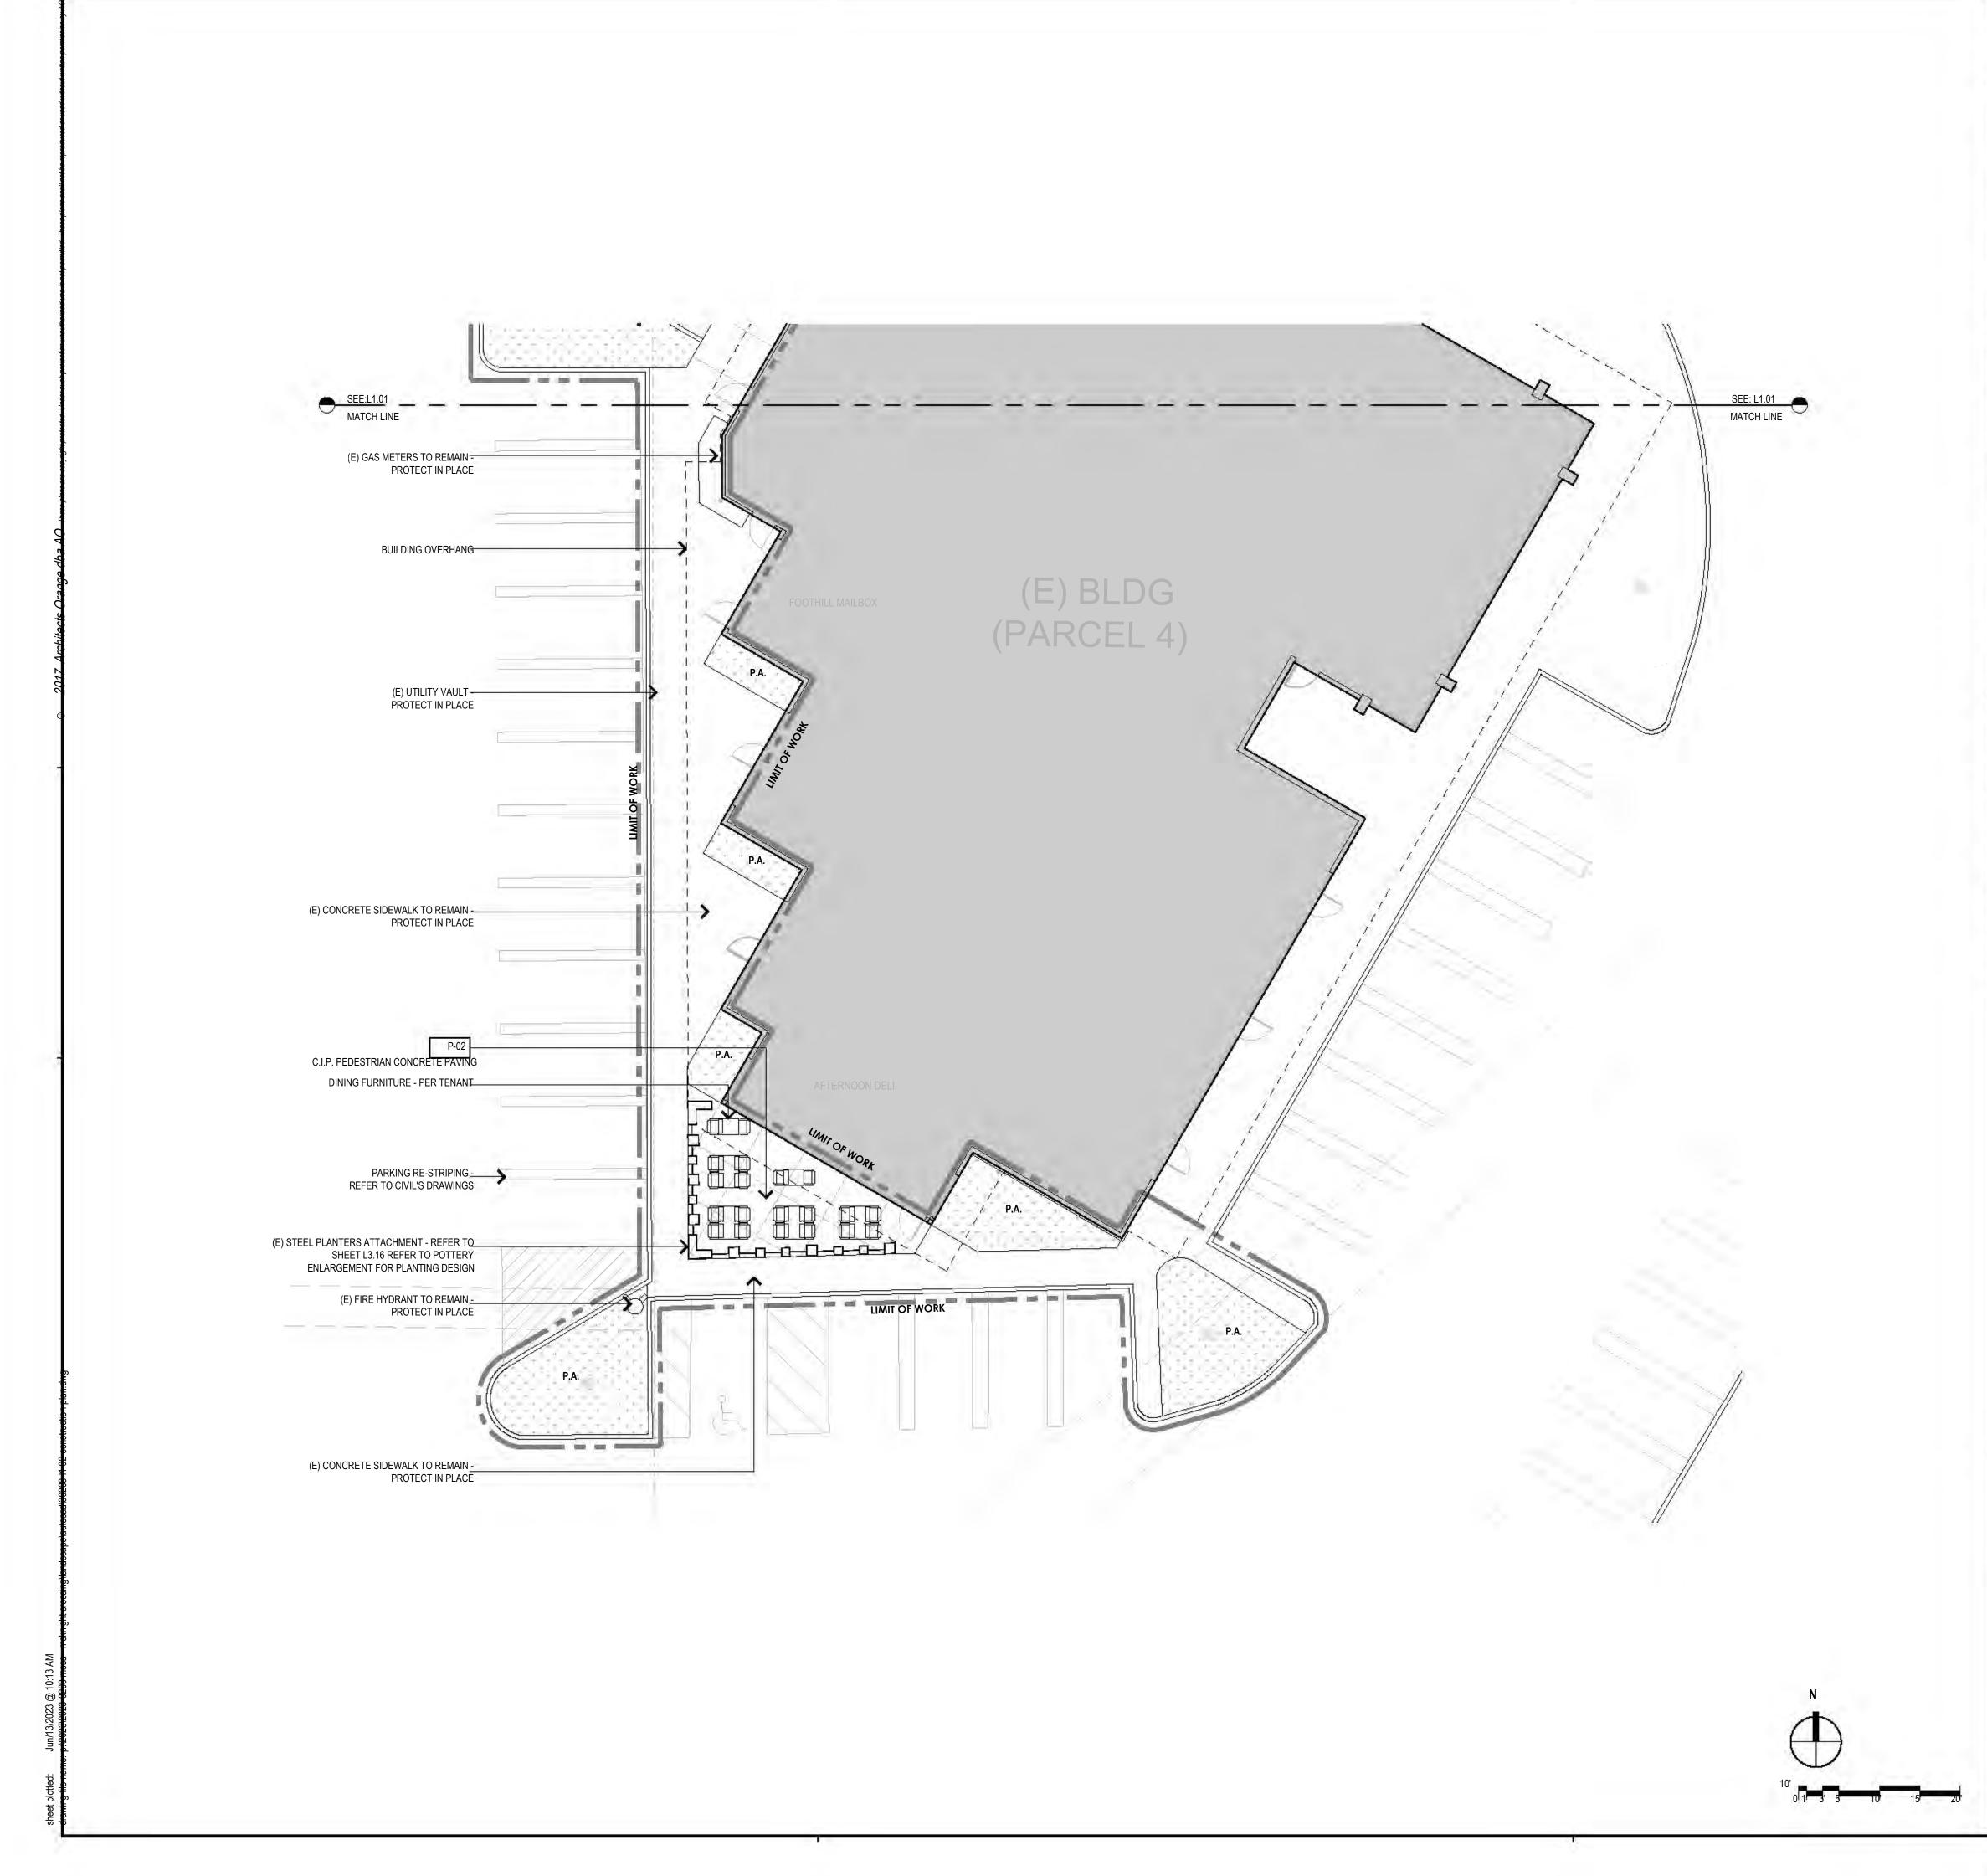

#### **PROJECT PROPOSAL:**

This Development Review Permit is for site landscaping and structural elements associated with the outdoor dining spaces, as well as review of the proposed farmer's market structures based on comments received at the December 20, 2022 planning commission meeting. Since the prior approval of the single outdoor dining space, the applicant has identified two other locations suitable for outdoor dining spaces, the Grove and the Midway, and has also proposed changes to the approved Mix space.

#### **Outdoor Dining:**

<u>The Mix:</u> The originally approved plans included a  $\pm 2,500$  square foot outdoor dining space in the southwest corner of the shopping center, identified as "the Mix.". The dimensions of the space are the same, but the architectural elements have changed, primarily with respect to the front barrier, which is now proposed to be a boardform wall instead of a Corten-framed mesh fence with climbing vine, and with respect to signage which was originally to be an overhead structure supported by a heavy timber frame, and is now a 12-foot high, stylized monument sign made of wood and metal (image in next section of this report). The Mix space will also feature two substantial steel-framed shade structures with corrugated steel roofing, which will support festoon lighting that spans the outdoor space. A sculpture garden is also proposed, featuring miners and a mule.

Previously approved Corten fencing and mesh with vine plantings, interspersed with stone columns.

Currently proposed boardform wall in front of "the Mix" and "the Midway" outdoor dining area

The Midway: This outdoor dining area is  $\pm 1,300$  sq ft and is located just west of the Target shopping space, in front of Daily Donuts. It is similarly screened with a boardform wall, and features wheel barrel sculptures and festoon lighting supported by i-beam light posts.

<u>The Grove:</u> The Grove outdoor dining area is located at the eastern-most building where Royal Dragon restaurant and Trkac are located. This area actually has two outdoor dining spaces including a new  $\pm 1,500$  sq ft space next to Royal Dragon and a revamped existing  $\pm 360$  sq ft space serving Afternoon Deli. The new dining space is proposed to be buffered by a two-foot high, steel-framed gabion wall, with wire mesh-caged cobble rock. This space also features a deer sculpture garden and festoon lighting, supported by a steel post. The smaller space is enclosed by steel planters and rope.