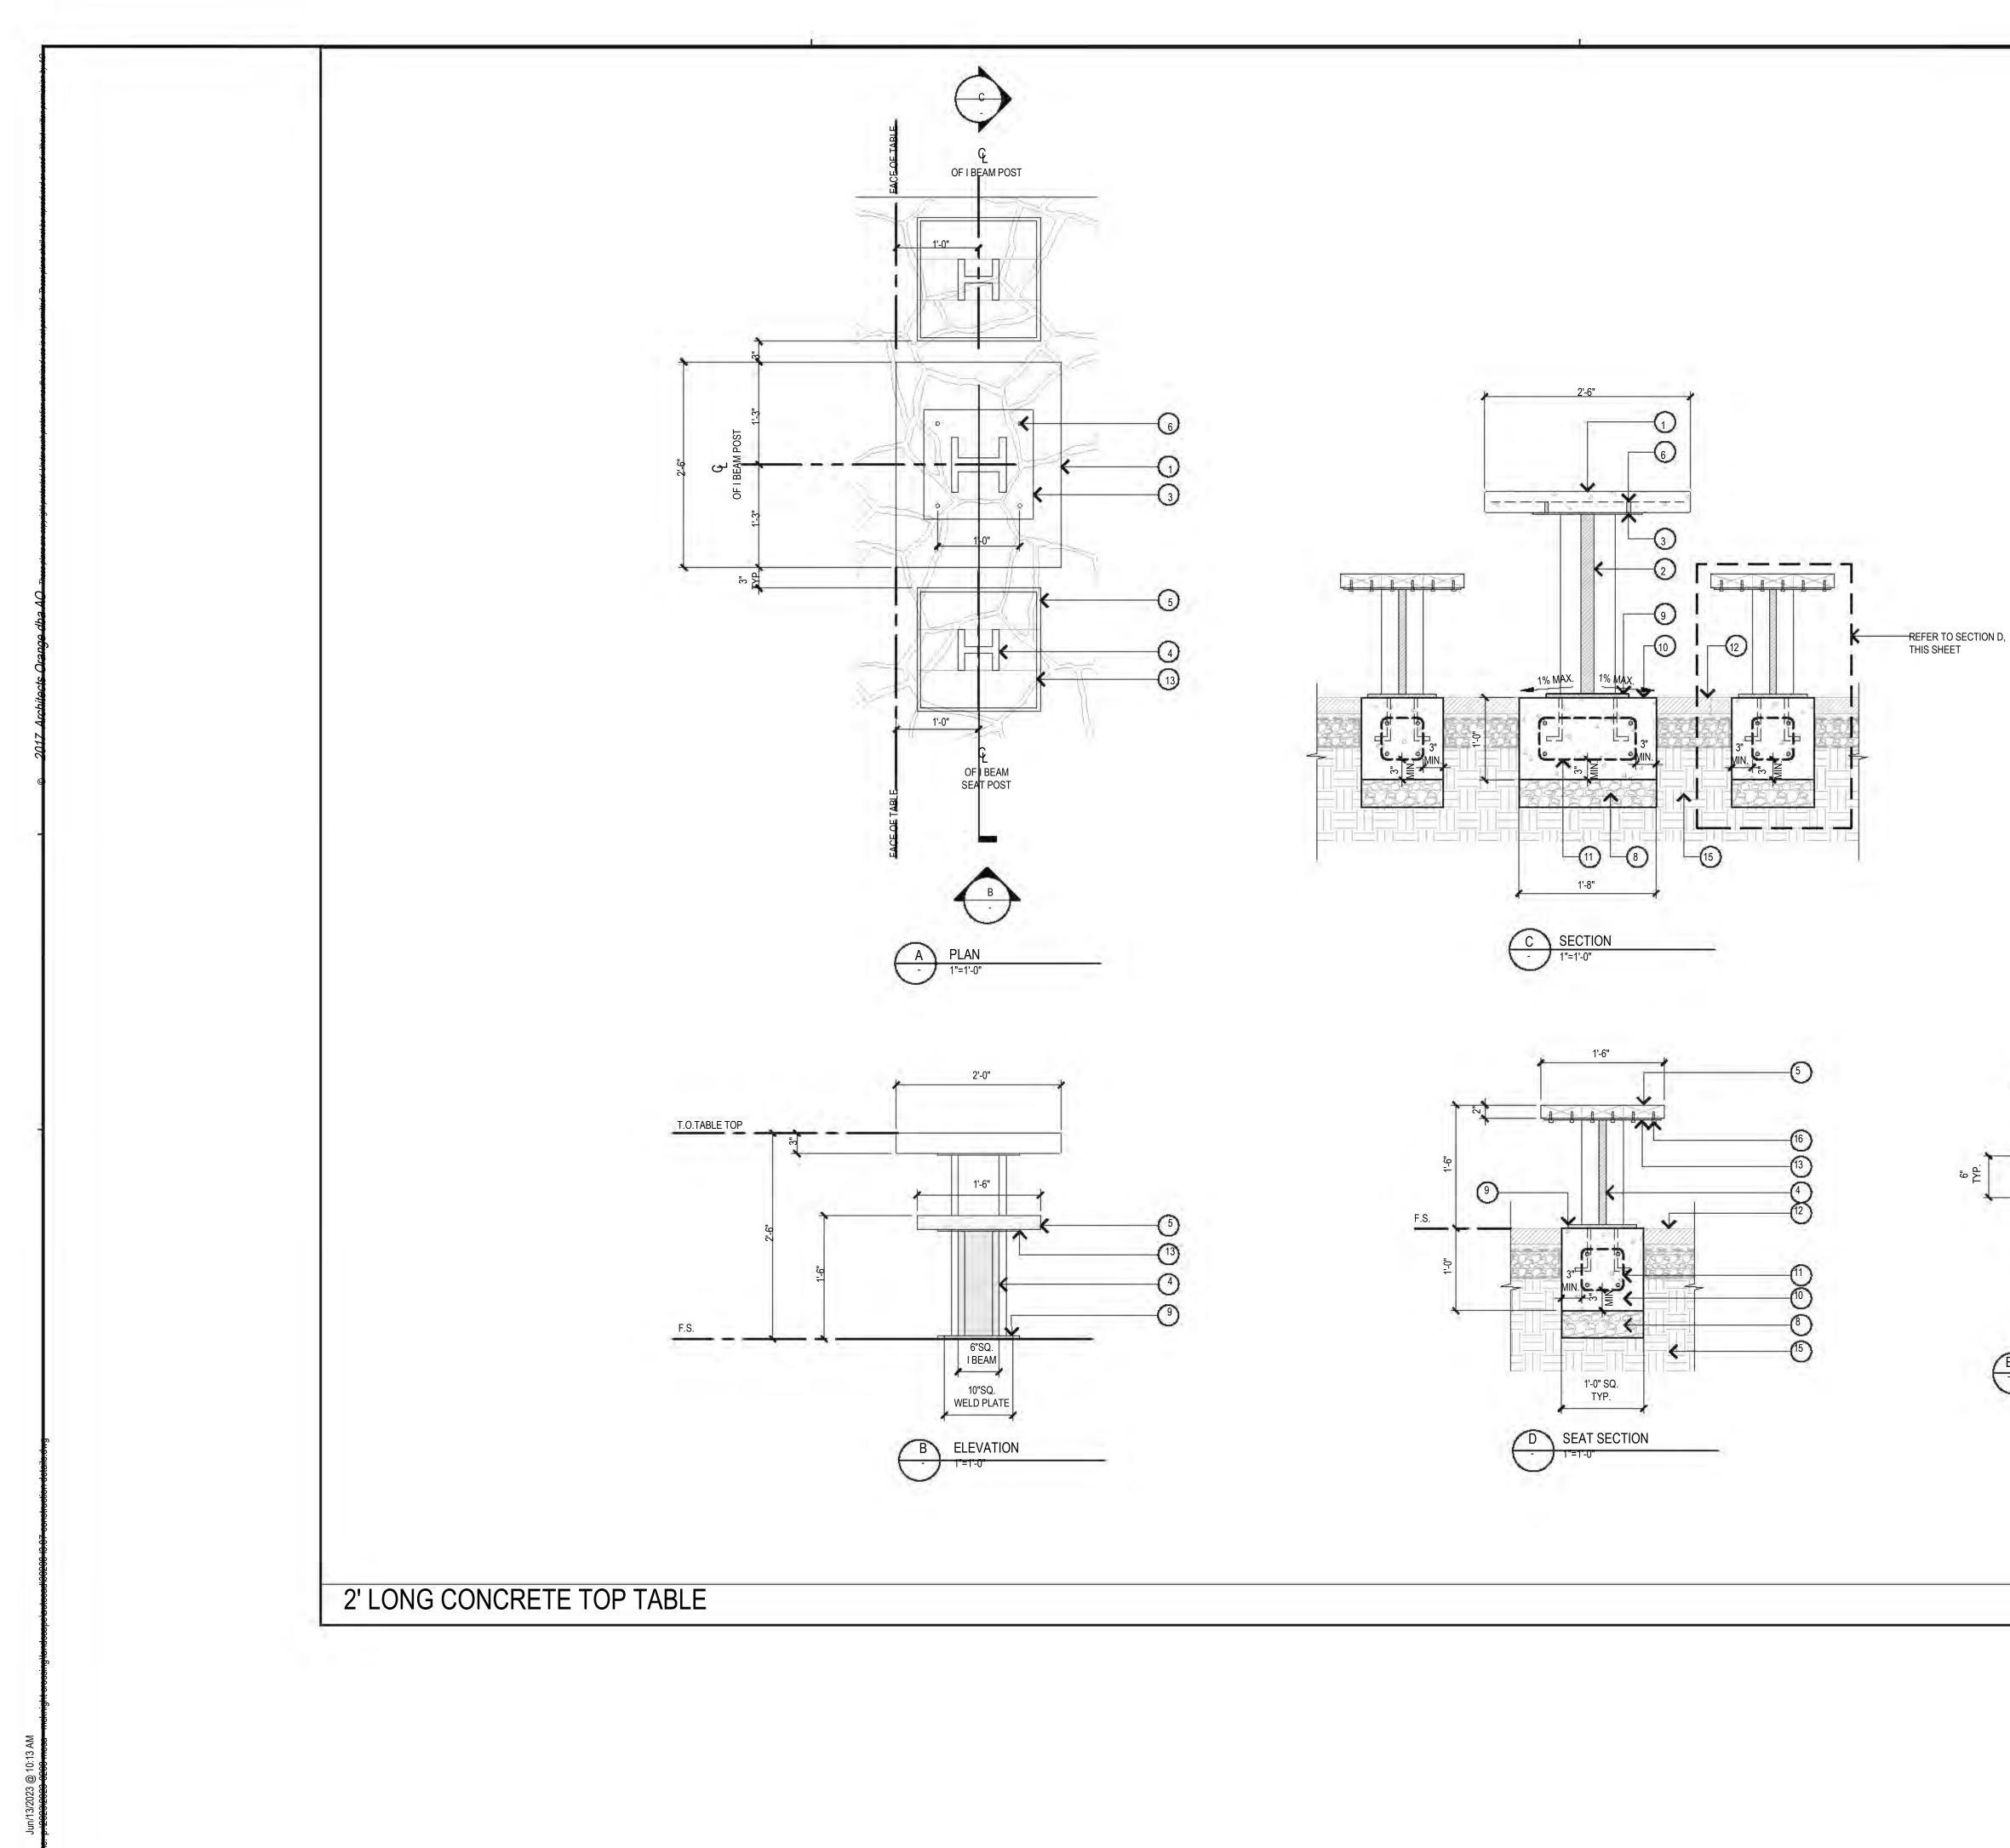

**Farmer's Market Structures:** As part of the planning commission discussion on the farmer's market structure, they asked the applicant to consider a revised design that addresses concerns regarding potential transient gathering during hours of non-operation and also address the potential maintenance concerns associated with wood structures. The applicant is proposing several small, stand-alone structures that "fold" closed so that they do not entice loitering or shelter seeking. The base of each structure is to be concrete and double as a storage space for a fold-out display table. An aluminum shade canopy would unfold and cantilever over the display table, supported by steel posts. The rear and, when folded closed, the front of each structure would feature a 4-foot high letter in "Farmer's Market." Additional site and structural details are included in Attachment 6.

# ATTACHMENTS:

- 1. Aerial Map
- 2. Vicinity Map
- 3. Landscape Plans including Outdoor Dining Areas
- 4. Outdoor Dining Renderings
- 5. Mural Proposal (not reviewed by DRC)
- 6. Farmer's Market Structure Design
- 7. Master Sign Program Amendment

# **Attachment List**

- 1. Aerial Map
- 2. Vicinity Photo
- 3. Applications (Universal, Sign and Mural, DRC)
- 4. Landscaping Plans including Outdoor Dining areas and Signs
- 5. Outdoor Dining Renderings
- 6. Mural Proposal
- 7. Farmer's Market Structure Design
- 8. Master Sign Program Amendment (proposed amendments highlighted)