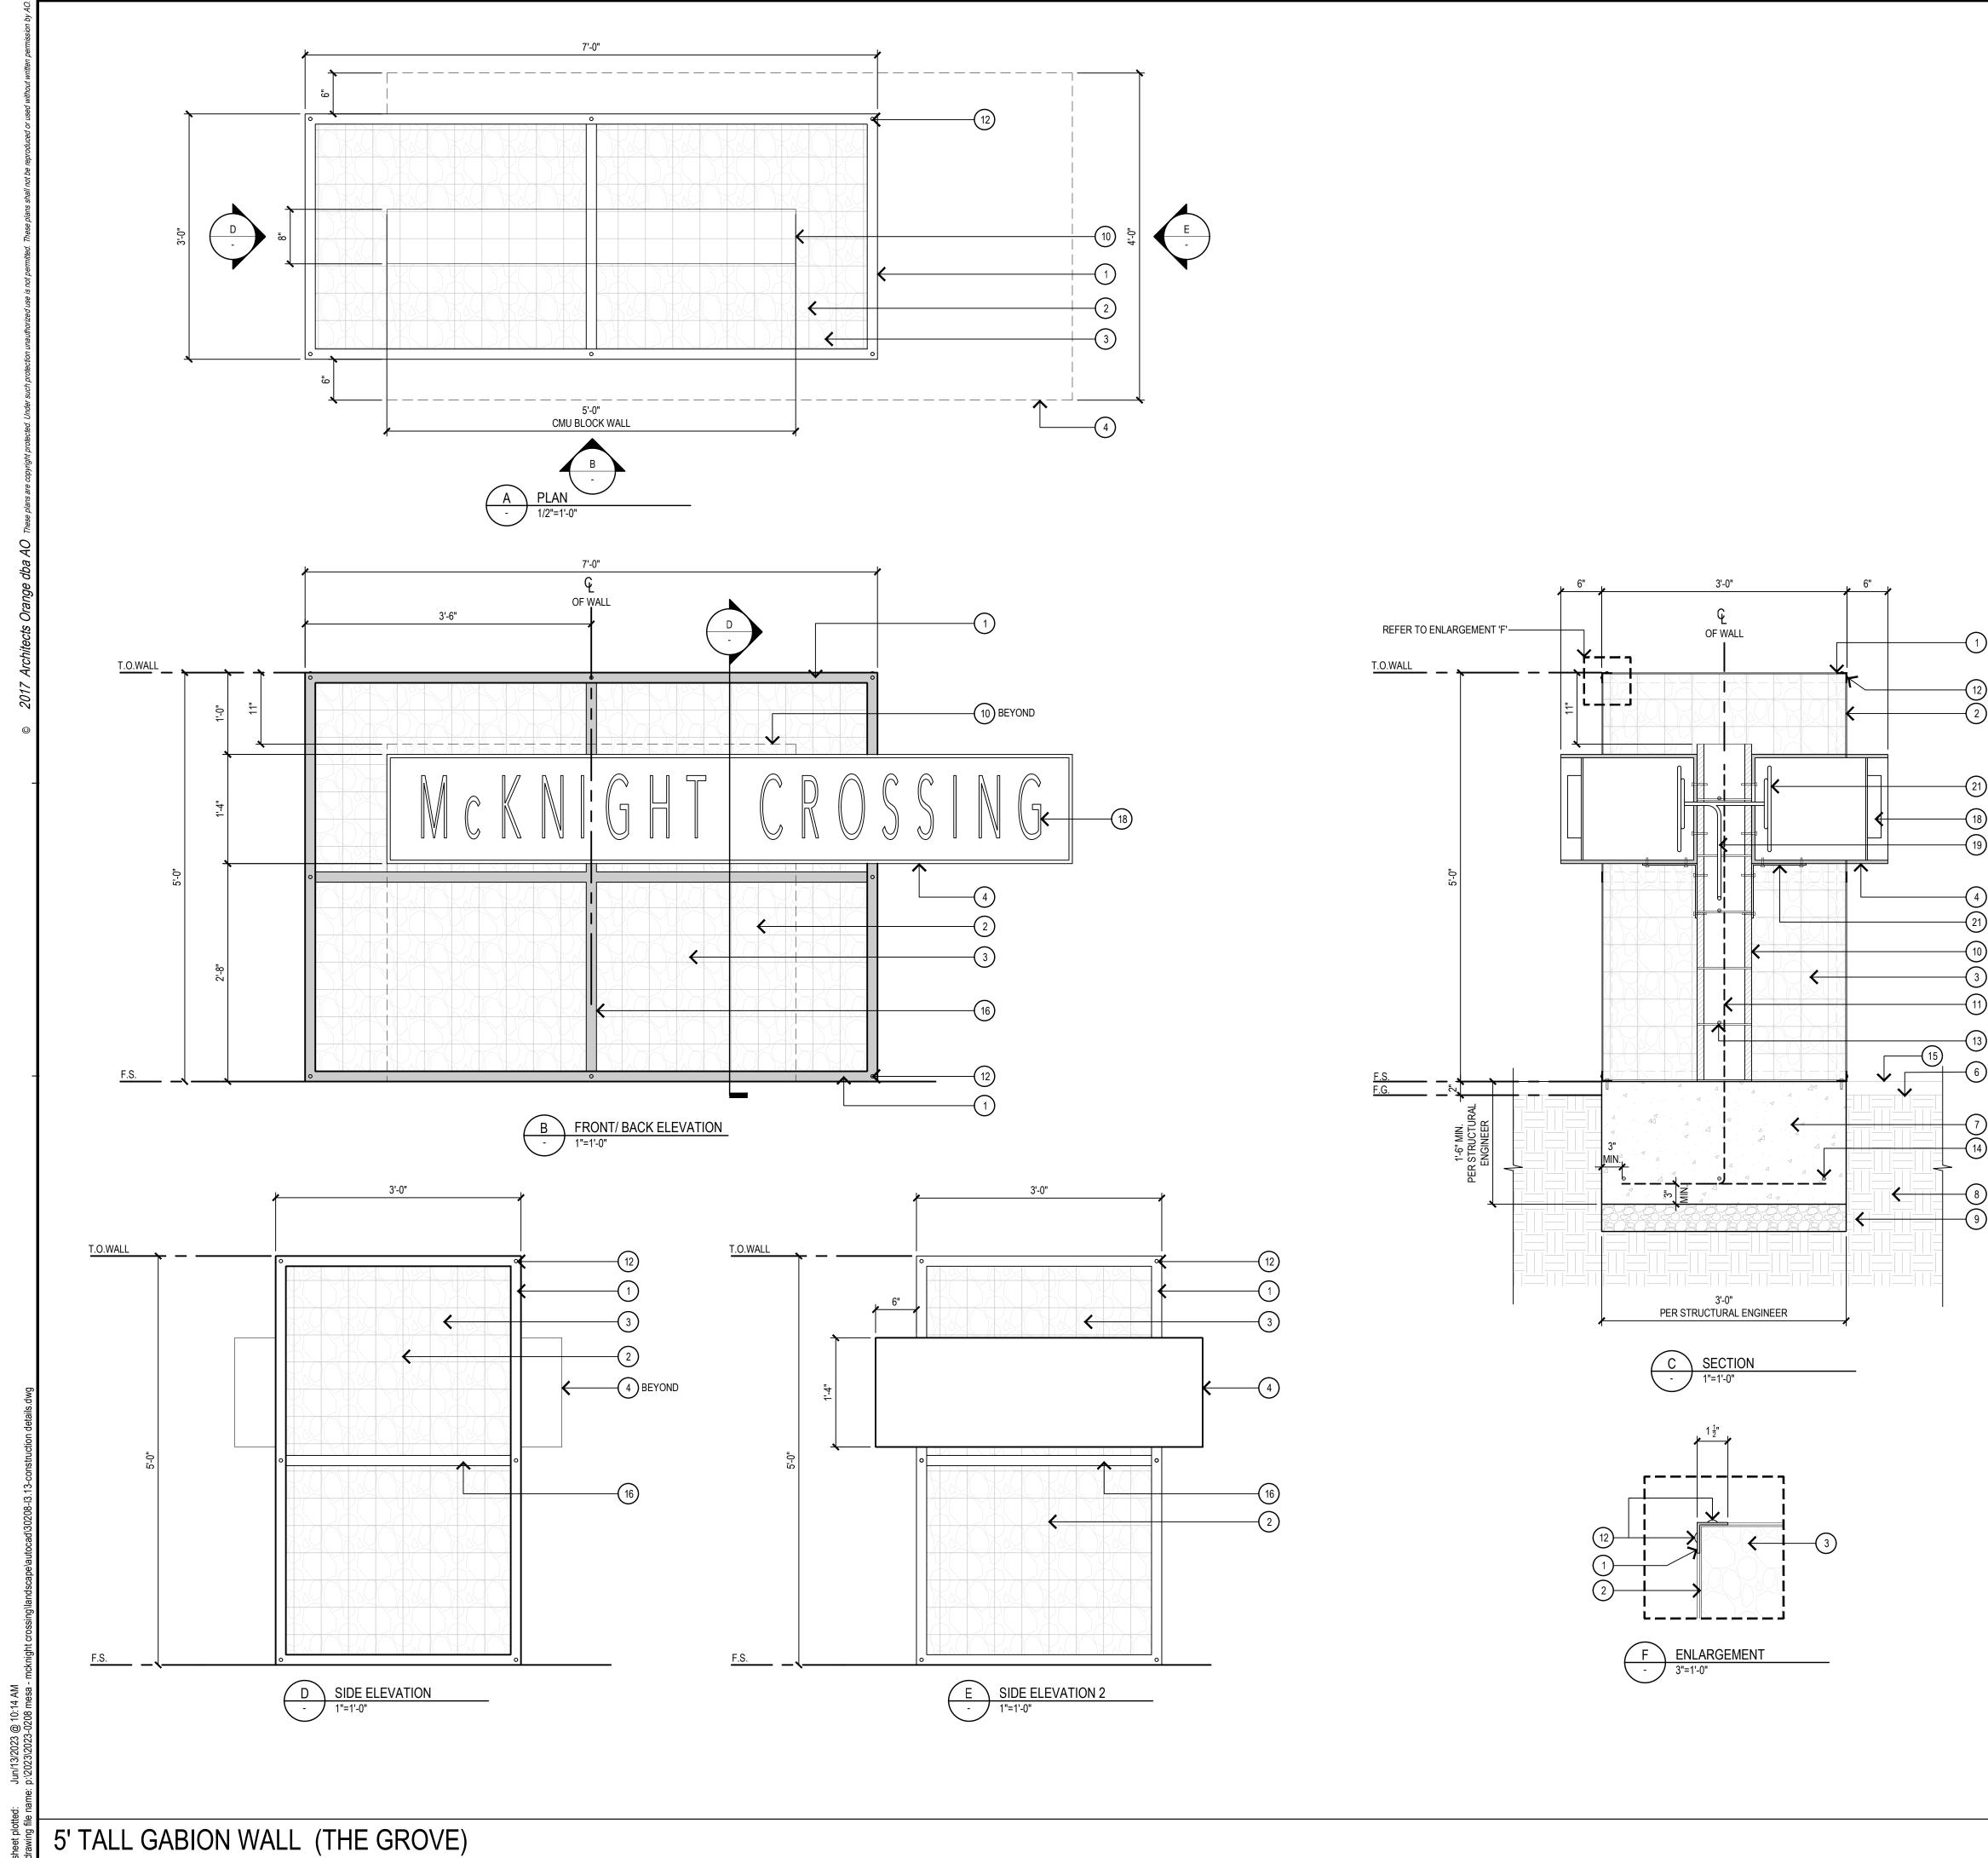

<u>The Grove:</u> The Grove outdoor dining area is located at the eastern-most building where Royal Dragon restaurant and Trkac are located. This area actually has two outdoor dining spaces including a new  $\pm 1,500$  sq ft space next to Royal Dragon and a revamped existing  $\pm 360$  sq ft space serving Afternoon Deli. The new dining space is proposed to be buffered by a two-foot high, steel-framed gabion wall, with wire mesh-caged cobble rock. This space also features a deer sculpture garden and festoon lighting, supported by a steel post. The smaller space is enclosed by steel planters and rope.

<u>Regulatory Authority</u>: Pursuant to section 17.72.030 (D.3) GVMC, commercial projects in excess of 2,000 square feet, including outdoor use areas, require review by the Development Review Committee (DRC), and final action by the planning commission.