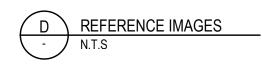

#### **Outdoor Dining:**

<u>The Mix:</u> The originally approved plans included a  $\pm 2,500$  square foot outdoor dining space in the southwest corner of the shopping center, identified as "the Mix.". The dimensions of the space are the same, but the architectural elements have changed, primarily with respect to the front barrier, which is now proposed to be a boardform wall instead of a Corten-framed mesh fence with climbing vine, and with respect to signage which was originally to be an overhead structure supported by a heavy timber frame, and is now a 12-foot high, stylized monument sign made of wood and metal (image in next section of this report). The Mix space will also feature two substantial steel-framed shade structures with corrugated steel roofing, which will support festoon lighting that spans the outdoor space. A sculpture garden is also proposed, featuring miners and a mule.

Several dining spaces feature festoon lighting, which is typically inconsistent with the city's standard to be "shielded or recessed" and several callouts on the plans indicate that particular lighting fixtures will be selected by a lighting consultant. Staff has included condition of approval no B.10, requiring that the applicant provide all lighting styles to the Planning Department for review prior to installation and that they may be approved so long as they are consistent with the standards outlined in section 17.30.060 GVMC, including shielding of festoon lighting.