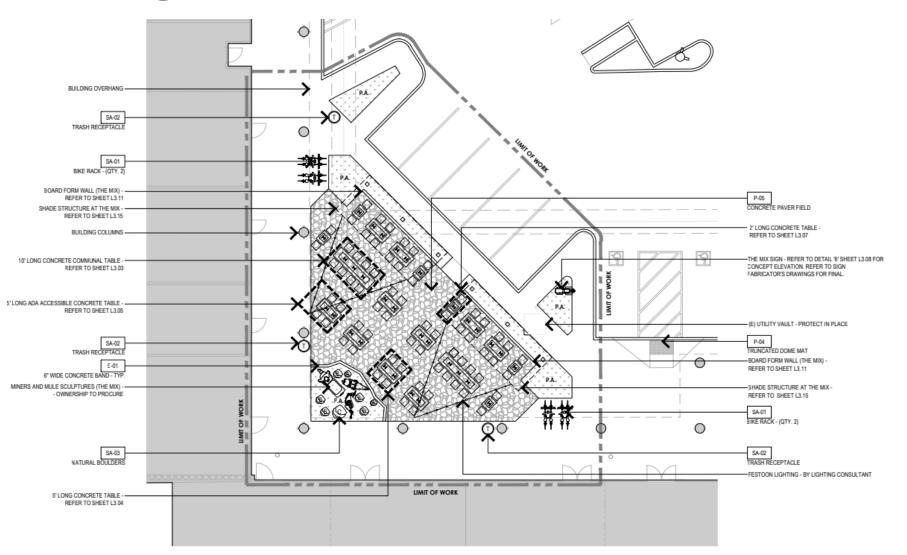

#### **Outdoor Dining:**

<u>The Mix:</u> The originally approved plans included a  $\pm 2,500$  square foot outdoor dining space in the southwest corner of the shopping center, identified as "the Mix.". The dimensions of the space are the same, but the architectural elements have changed, primarily with respect to the front barrier, which is now proposed to be a boardform wall instead of a Corten-framed mesh fence with climbing vine, and with respect to signage which was originally to be an overhead structure supported by a heavy timber frame, and is now a 12-foot high, stylized monument sign made of wood and metal (image in next section of this report). The Mix space will also feature two substantial steel-framed shade structures with corrugated steel roofing, which will support festoon lighting that spans the outdoor space. A sculpture garden is also proposed, featuring miners and a mule.

Previously approved Corten fencing and mesh with vine plantings, interspersed with stone columns.

Currently proposed boardform wall in front of "the Mix" and "the Midway" outdoor dining area

The Midway: This outdoor dining area is  $\pm 1,300$  sq ft and is located just west of the Target shopping space, in front of Daily Donuts. It is similarly screened with a boardform wall, and features wheel barrel sculptures and festoon lighting supported by i-beam light posts.

Several dining spaces feature festoon lighting, which is typically inconsistent with the city's standard to be "shielded or recessed" and several callouts on the plans indicate that particular lighting fixtures will be selected by a lighting consultant. Staff has included condition of approval no B.10, requiring that the applicant provide all lighting styles to the Planning Department for review prior to installation and that they may be approved so long as they are consistent with the standards outlined in section 17.30.060 GVMC, including shielding of festoon lighting.