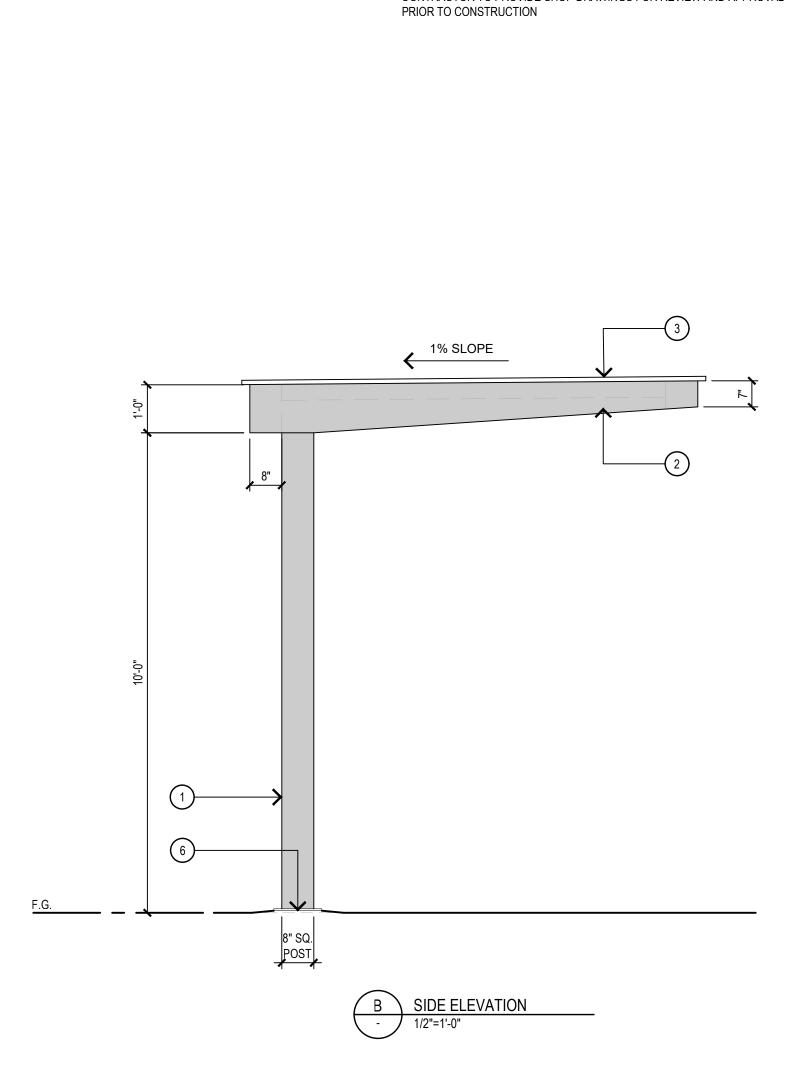

**Farmer's Market Structures:** As part of the planning commission discussion on the farmer's market structure, they asked the applicant to consider a revised design that addresses concerns regarding potential transient gathering during hours of non-operation and also address the potential maintenance concerns associated with wood structures. The applicant is proposing several small, stand-alone structures that "fold" closed so that they do not entice loitering or shelter seeking. The base of each structure is to be concrete and double as a storage space for a fold-out display table. An aluminum shade canopy would unfold and cantilever over the display table, supported by steel posts. The rear and, when folded closed, the front of each structure would feature a 4-foot high letter in "Farmer's Market." Additional site and structural details are included in Attachment 6.

#### **Outdoor Dining:**

<u>The Mix:</u> The originally approved plans included a  $\pm 2,500$  square foot outdoor dining space in the southwest corner of the shopping center, identified as "the Mix.". The dimensions of the space are the same, but the architectural elements have changed, primarily with respect to the front barrier, which is now proposed to be a boardform wall instead of a Corten-framed mesh fence with climbing vine, and with respect to signage which was originally to be an overhead structure supported by a heavy timber frame, and is now a 12-foot high, stylized monument sign made of wood and metal (image in next section of this report). The Mix space will also feature two substantial steel-framed shade structures with corrugated steel roofing, which will support festoon lighting that spans the outdoor space. A sculpture garden is also proposed, featuring miners and a mule.

# ATTACHMENTS:

- 1. Aerial Map
- 2. Vicinity Map
- 3. Landscape Plans including Outdoor Dining Areas
- 4. Outdoor Dining Renderings
- 5. Mural Proposal (not reviewed by DRC)
- 6. Farmer's Market Structure Design
- 7. Master Sign Program Amendment

# **Attachment List**

- 1. Aerial Map
- 2. Vicinity Photo
- 3. Applications (Universal, Sign and Mural, DRC)
- 4. Landscaping Plans including Outdoor Dining areas and Signs
- 5. Outdoor Dining Renderings
- 6. Mural Proposal
- 7. Farmer's Market Structure Design
- 8. Master Sign Program Amendment (proposed amendments highlighted)