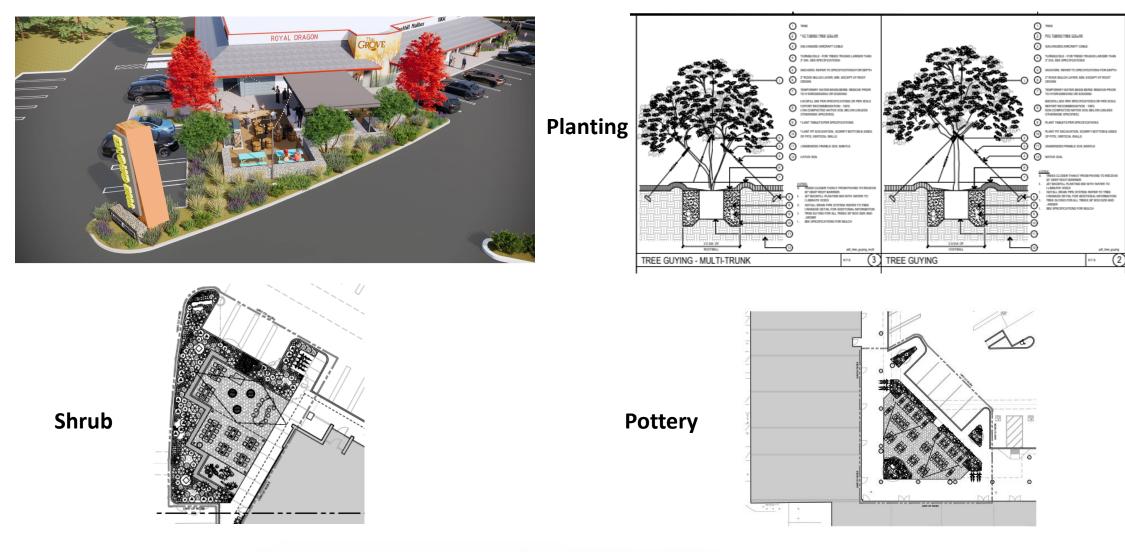

#### **Outdoor Dining:**

<u>The Mix:</u> The originally approved plans included a  $\pm 2,500$  square foot outdoor dining space in the southwest corner of the shopping center, identified as "the Mix.". The dimensions of the space are the same, but the architectural elements have changed, primarily with respect to the front barrier, which is now proposed to be a boardform wall instead of a Corten-framed mesh fence with climbing vine, and with respect to signage which was originally to be an overhead structure supported by a heavy timber frame, and is now a 12-foot high, stylized monument sign made of wood and metal (image in next section of this report). The Mix space will also feature two substantial steel-framed shade structures with corrugated steel roofing, which will support festoon lighting that spans the outdoor space. A sculpture garden is also proposed, featuring miners and a mule.

<u>The Grove:</u> The Grove outdoor dining area is located at the eastern-most building where Royal Dragon restaurant and Trkac are located. This area actually has two outdoor dining spaces including a new  $\pm 1,500$  sq ft space next to Royal Dragon and a revamped existing  $\pm 360$  sq ft space serving Afternoon Deli. The new dining space is proposed to be buffered by a two-foot high, steel-framed gabion wall, with wire mesh-caged cobble rock. This space also features a deer sculpture garden and festoon lighting, supported by a steel post. The smaller space is enclosed by steel planters and rope.