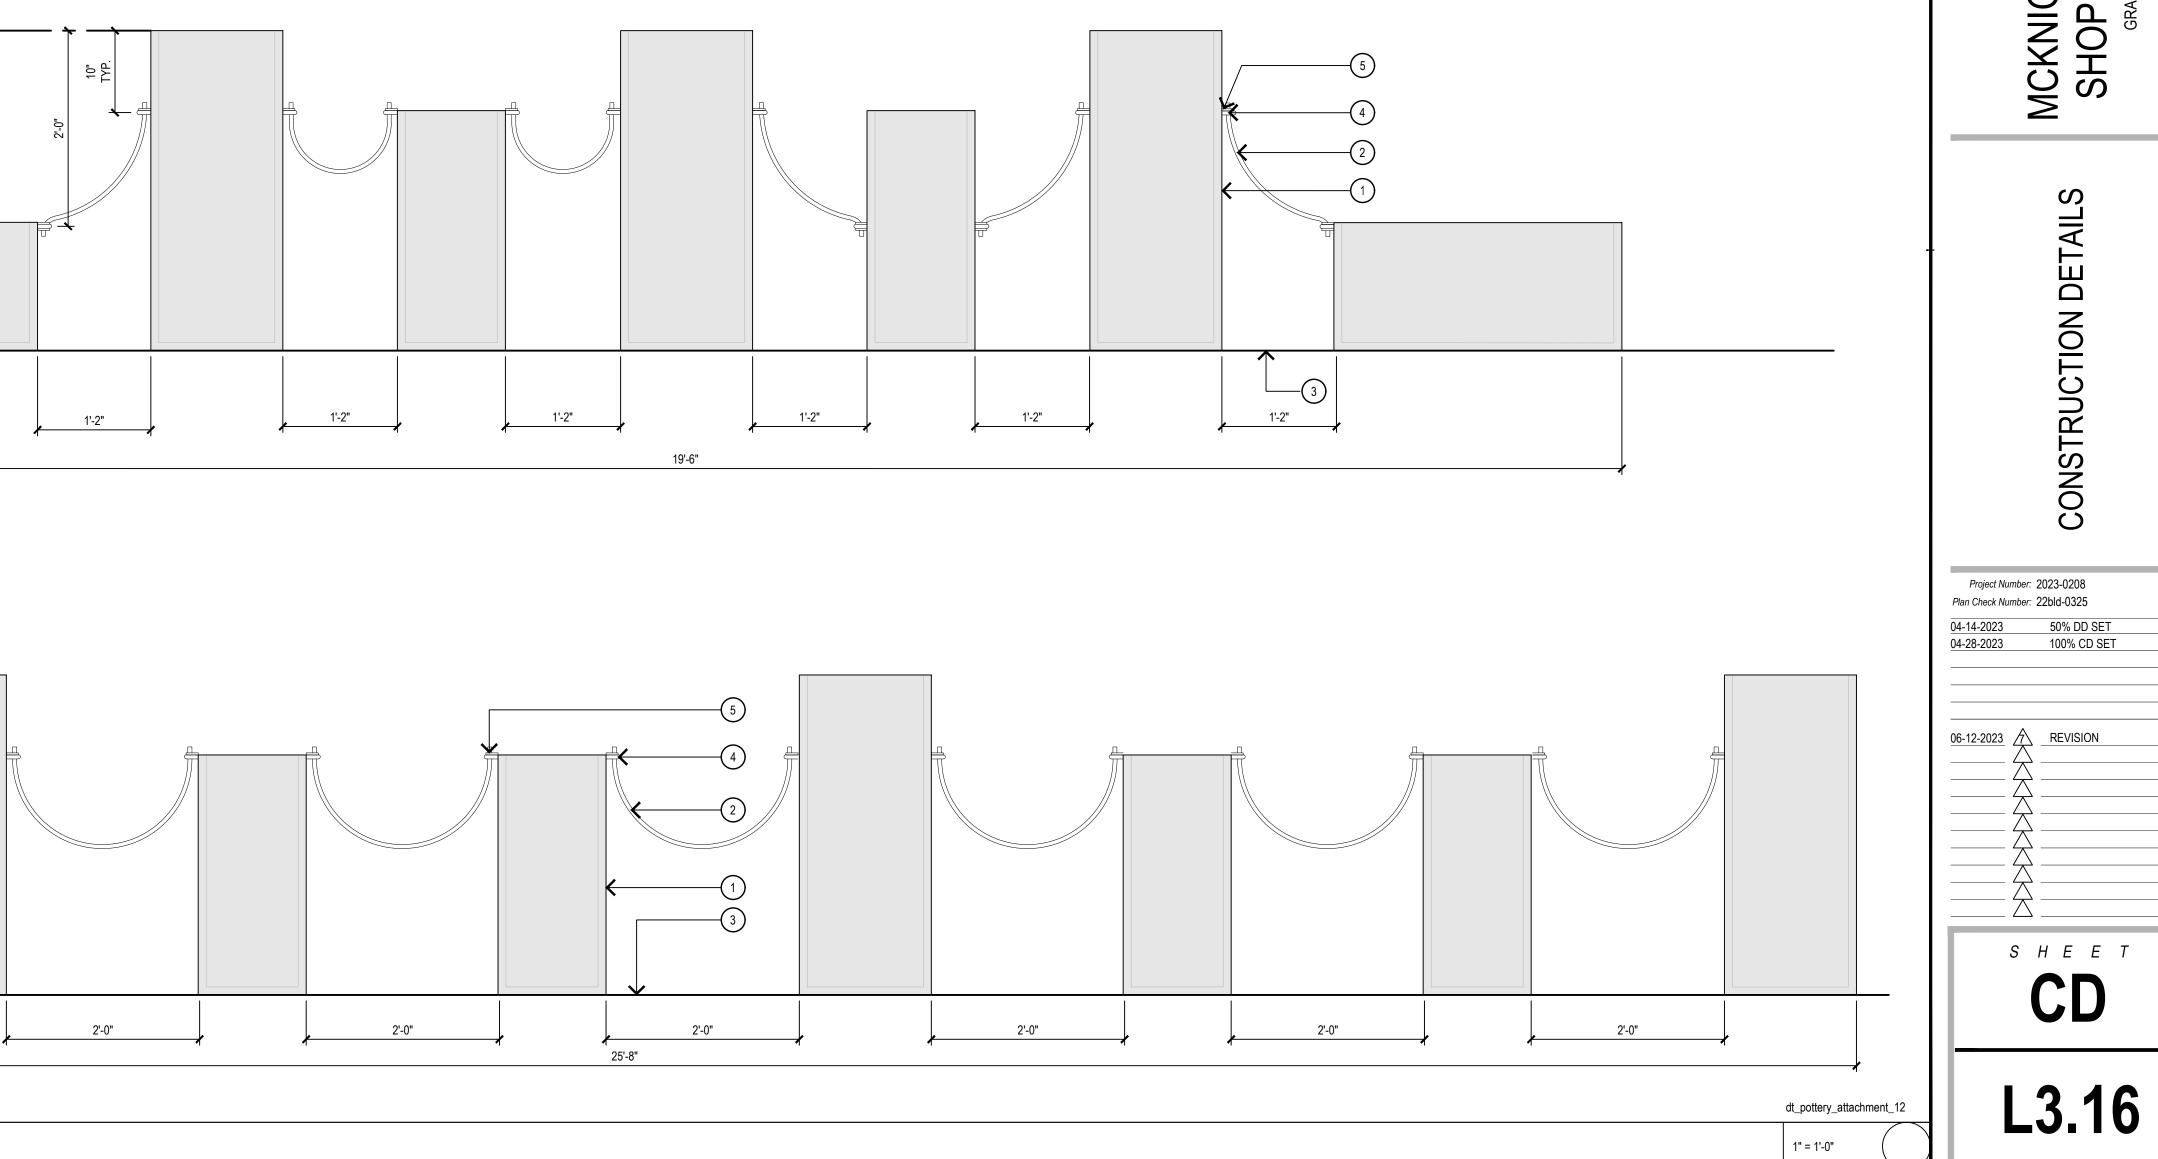

**Farmer's Market Structures:** As part of the planning commission discussion on the farmer's market structure, they asked the applicant to consider a revised design that addresses concerns regarding potential transient gathering during hours of non-operation and also address the potential maintenance concerns associated with wood structures. The applicant is proposing several small, stand-alone structures that "fold" closed so that they do not entice loitering or shelter seeking. The base of each structure is to be concrete and double as a storage space for a fold-out display table. An aluminum shade canopy would unfold and cantilever over the display table, supported by steel posts. The rear and, when folded closed, the front of each structure would feature a 4-foot high letter in "Farmer's Market." Additional site and structural details are included in Attachment 6.

Not in operation, awning folded down.

Operational, folding table stowed

Operational, folding table out

<u>Regulatory Authority:</u> Normally, limited term permits do not involve the erection of permanent structures. Because this proposal does include structures and physical improvements, the Development Review Committee is required to conduct a review pursuant to Section 17.72.030 (C) GVMC.

*Master Sign Program Amendment:* At their December 20, 2022 meeting, the planning commission approved an amendment to the center's master sign program. The amendment was primarily intended to accommodate individual tenant signage, but also to accommodate the farmer's market signage, which was approved with individual letters not exceeding 15 inches in height. However, the revised design features lettering on both the back and front of the structures that is 2 feet and 4 feet in height, respectively.