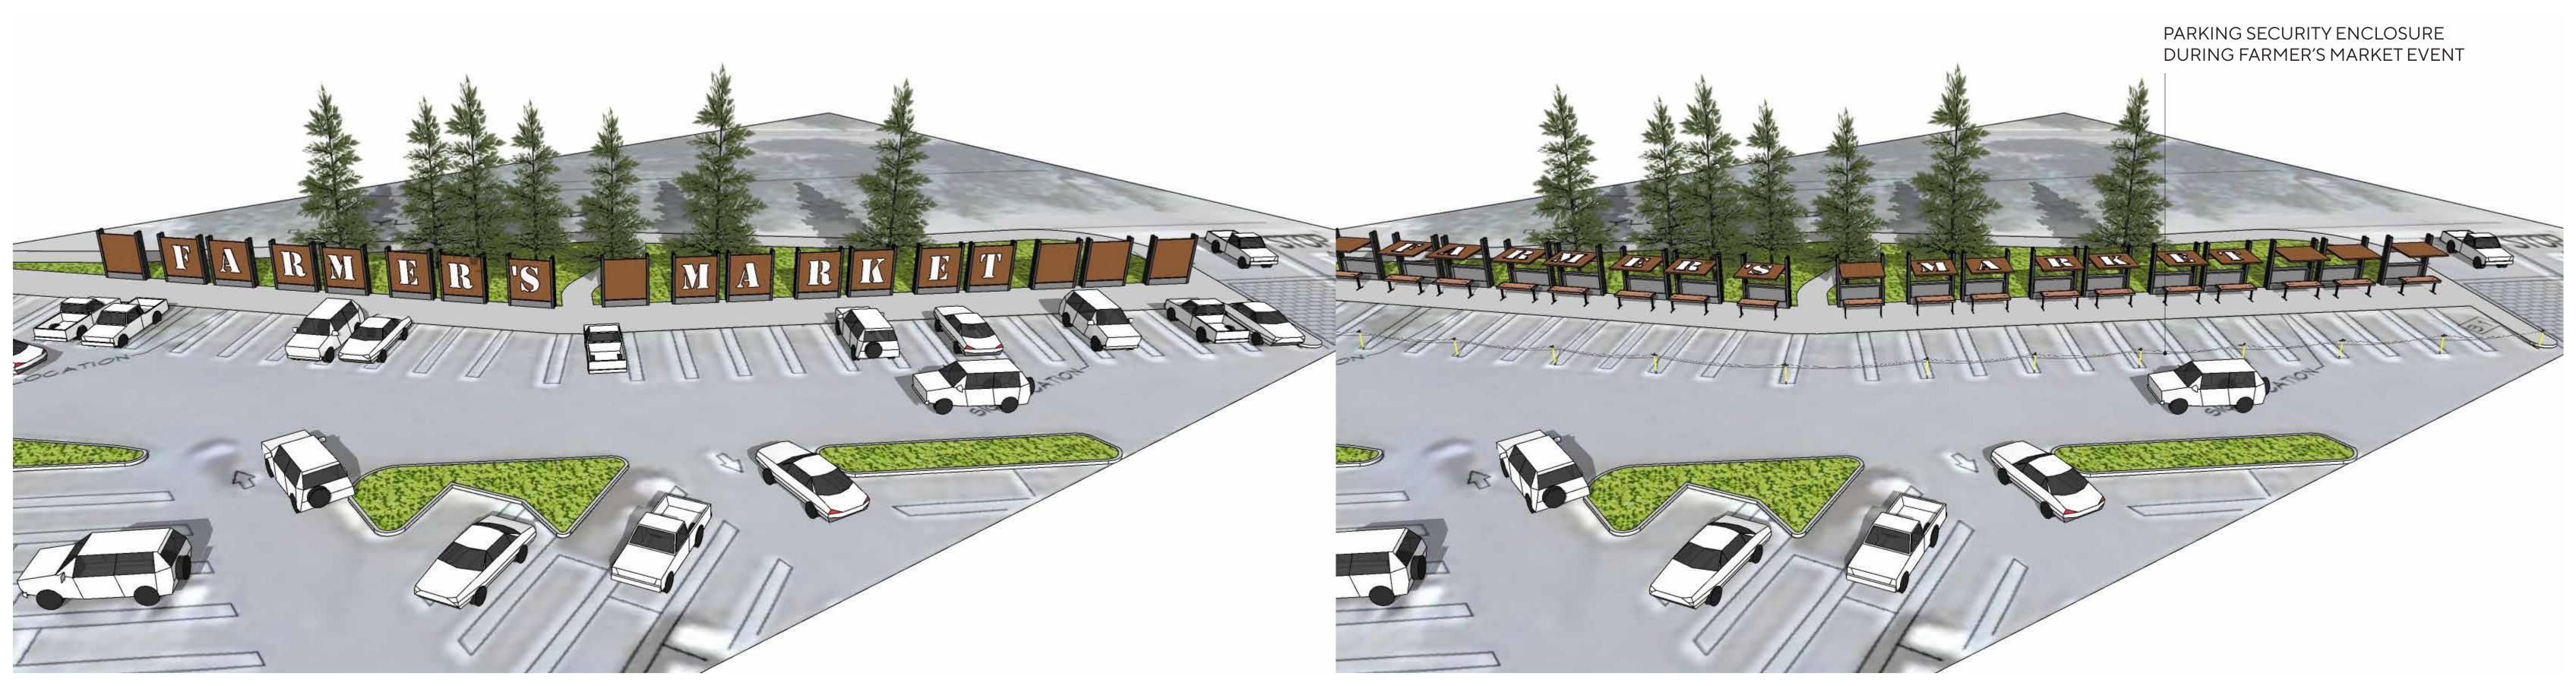

**Farmer's Market Structures:** As part of the planning commission discussion on the farmer's market structure, they asked the applicant to consider a revised design that addresses concerns regarding potential transient gathering during hours of non-operation and also address the potential maintenance concerns associated with wood structures. The applicant is proposing several small, stand-alone structures that "fold" closed so that they do not entice loitering or shelter seeking. The base of each structure is to be concrete and double as a storage space for a fold-out display table. An aluminum shade canopy would unfold and cantilever over the display table, supported by steel posts. The rear and, when folded closed, the front of each structure would feature a 4-foot high letter in "Farmer's Market." Additional site and structural details are included in Attachment 6.

*Master Sign Program Amendment:* At their December 20, 2022 meeting, the planning commission approved an amendment to the center's master sign program. The amendment was primarily intended to accommodate individual tenant signage, but also to accommodate the farmer's market signage, which was approved with individual letters not exceeding 15 inches in height. However, the revised design features lettering on both the back and front of the structures that is 2 feet and 4 feet in height, respectively.

The applicant has also determined that branding for the Mix, the Midway, and the Grove will be useful to distinguish each of the outdoor dining spaces. To that end, they have proposed stylized monument signage with heights ranging from 12 to 20 feet at each of these locations. They have applied the same style of signage to a proposed "McKnight Crossing" entrance sign at the Taylorville Road entrance, which is a deviation from the style of signage already constructed at the two McKnight entrances. The stylized signs will bring cohesion to the center across the four parcels and may also serve as navigation markers for shoppers. The attached master sign program amendment includes language in support of each of the proposed signs, except for the Taylorville entrance sign which staff has conditioned to be amended to reflect the design as shown (condition B.9).