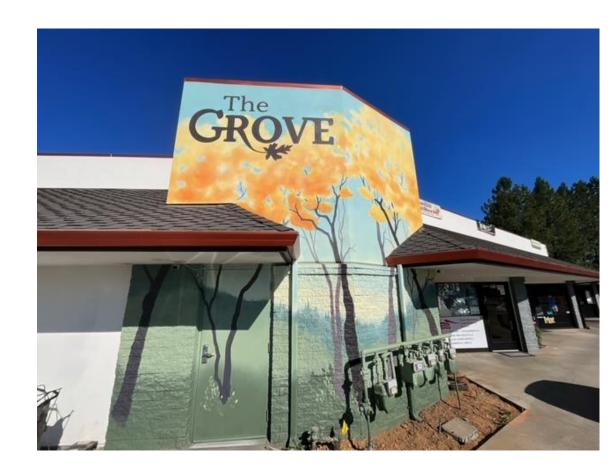

<u>The Grove:</u> The Grove outdoor dining area is located at the eastern-most building where Royal Dragon restaurant and Trkac are located. This area actually has two outdoor dining spaces including a new  $\pm 1,500$  sq ft space next to Royal Dragon and a revamped existing  $\pm 360$  sq ft space serving Afternoon Deli. The new dining space is proposed to be buffered by a two-foot high, steel-framed gabion wall, with wire mesh-caged cobble rock. This space also features a deer sculpture garden and festoon lighting, supported by a steel post. The smaller space is enclosed by steel planters and rope.

The applicant has also determined that branding for the Mix, the Midway, and the Grove will be useful to distinguish each of the outdoor dining spaces. To that end, they have proposed stylized monument signage with heights ranging from 12 to 20 feet at each of these locations. They have applied the same style of signage to a proposed "McKnight Crossing" entrance sign at the Taylorville Road entrance, which is a deviation from the style of signage already constructed at the two McKnight entrances. The stylized signs will bring cohesion to the center across the four parcels and may also serve as navigation markers for shoppers. The attached master sign program amendment includes language in support of each of the proposed signs, except for the Taylorville entrance sign which staff has conditioned to be amended to reflect the design as shown (condition B.9).