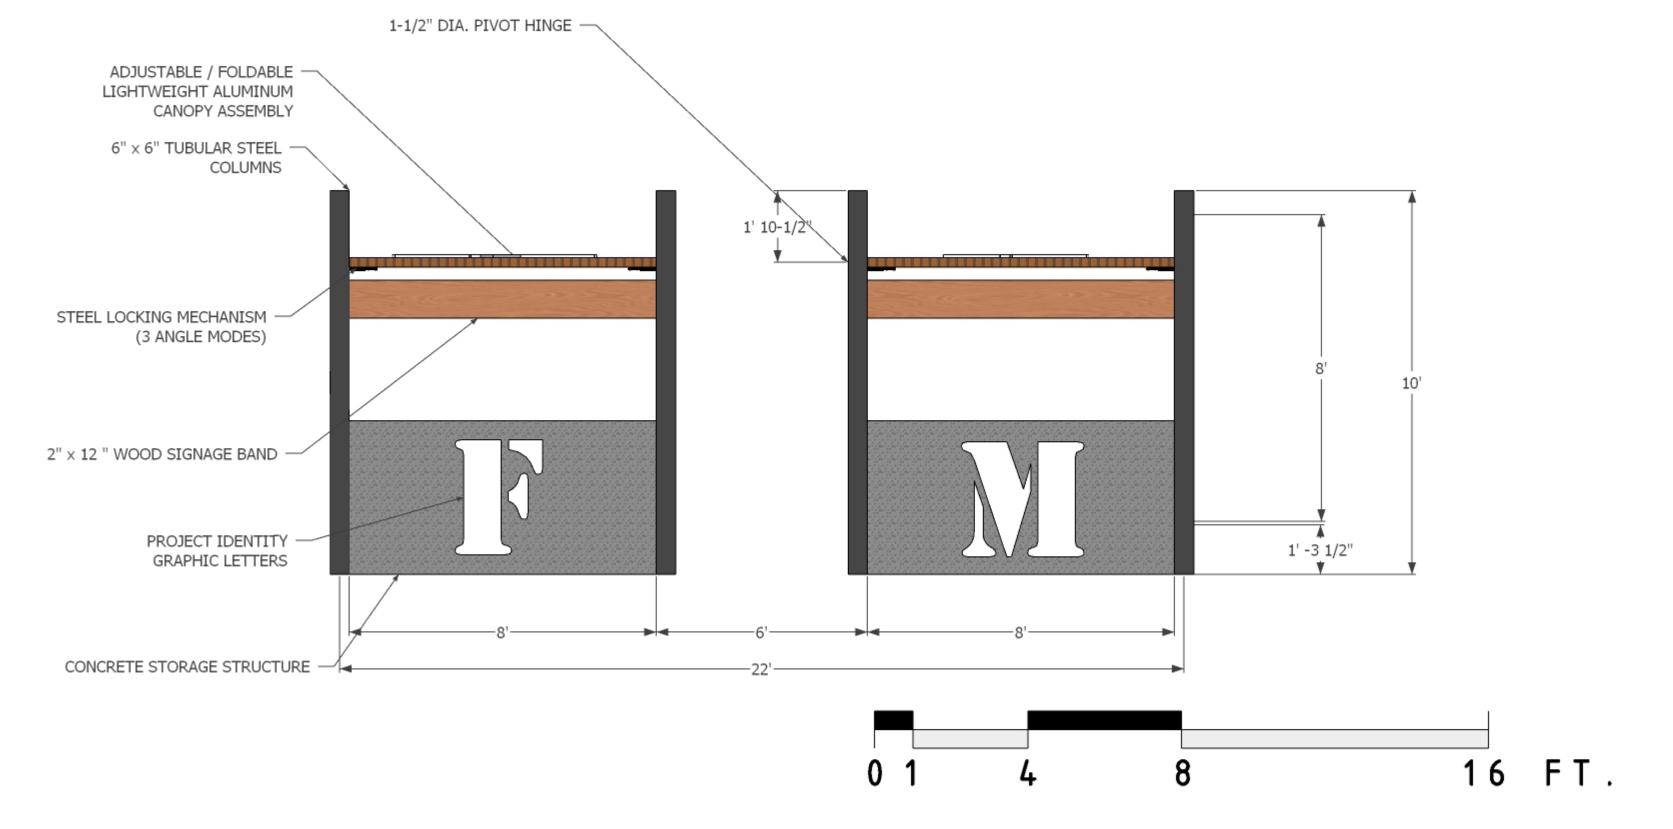

**Farmer's Market Structures:** As part of the planning commission discussion on the farmer's market structure, they asked the applicant to consider a revised design that addresses concerns regarding potential transient gathering during hours of non-operation and also address the potential maintenance concerns associated with wood structures. The applicant is proposing several small, stand-alone structures that "fold" closed so that they do not entice loitering or shelter seeking. The base of each structure is to be concrete and double as a storage space for a fold-out display table. An aluminum shade canopy would unfold and cantilever over the display table, supported by steel posts. The rear and, when folded closed, the front of each structure would feature a 4-foot high letter in "Farmer's Market." Additional site and structural details are included in Attachment 6.

*Master Sign Program Amendment:* At their December 20, 2022 meeting, the planning commission approved an amendment to the center's master sign program. The amendment was primarily intended to accommodate individual tenant signage, but also to accommodate the farmer's market signage, which was approved with individual letters not exceeding 15 inches in height. However, the revised design features lettering on both the back and front of the structures that is 2 feet and 4 feet in height, respectively.