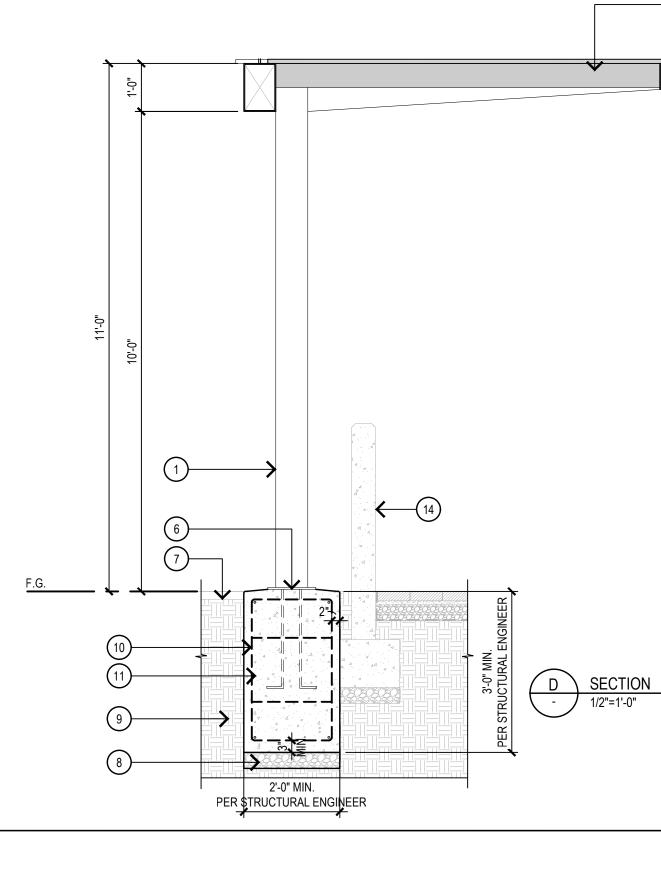

**Farmer's Market Structures:** As part of the planning commission discussion on the farmer's market structure, they asked the applicant to consider a revised design that addresses concerns regarding potential transient gathering during hours of non-operation and also address the potential maintenance concerns associated with wood structures. The applicant is proposing several small, stand-alone structures that "fold" closed so that they do not entice loitering or shelter seeking. The base of each structure is to be concrete and double as a storage space for a fold-out display table. An aluminum shade canopy would unfold and cantilever over the display table, supported by steel posts. The rear and, when folded closed, the front of each structure would feature a 4-foot high letter in "Farmer's Market." Additional site and structural details are included in Attachment 6.

#### **Outdoor Dining:**

<u>The Mix:</u> The originally approved plans included a  $\pm 2,500$  square foot outdoor dining space in the southwest corner of the shopping center, identified as "the Mix.". The dimensions of the space are the same, but the architectural elements have changed, primarily with respect to the front barrier, which is now proposed to be a boardform wall instead of a Corten-framed mesh fence with climbing vine, and with respect to signage which was originally to be an overhead structure supported by a heavy timber frame, and is now a 12-foot high, stylized monument sign made of wood and metal (image in next section of this report). The Mix space will also feature two substantial steel-framed shade structures with corrugated steel roofing, which will support festoon lighting that spans the outdoor space. A sculpture garden is also proposed, featuring miners and a mule.

# ATTACHMENTS:

- 1. Aerial Map
- 2. Vicinity Map
- 3. Landscape Plans including Outdoor Dining Areas
- 4. Outdoor Dining Renderings
- 5. Mural Proposal (not reviewed by DRC)
- 6. Farmer's Market Structure Design
- 7. Master Sign Program Amendment

# **Attachment List**

- 1. Aerial Map
- 2. Vicinity Photo
- 3. Applications (Universal, Sign and Mural, DRC)
- 4. Landscaping Plans including Outdoor Dining areas and Signs
- 5. Outdoor Dining Renderings
- 6. Mural Proposal
- 7. Farmer's Market Structure Design
- 8. Master Sign Program Amendment (proposed amendments highlighted)