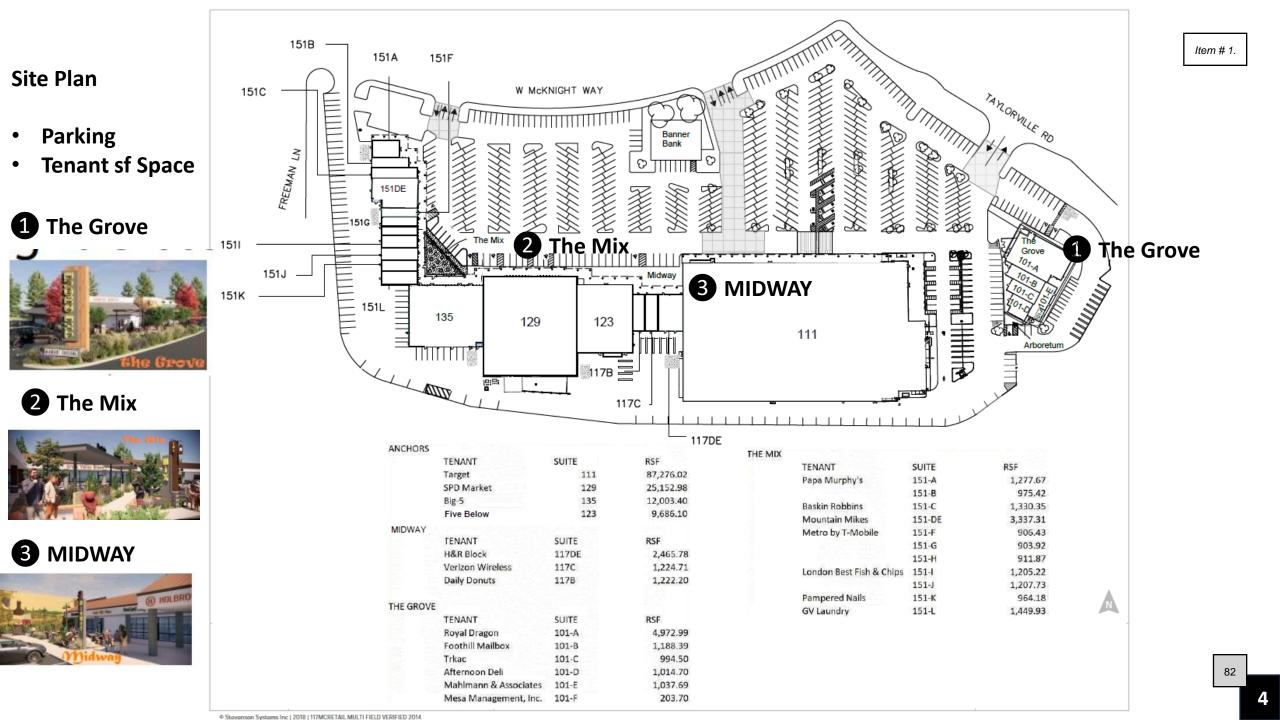

### SITE DESCRIPTION AND ENVIRONMENTAL SETTING:

The McKnight Shopping Center is divided into four parcels which include: 101 W McKnight Way (APN: 029-350-007), 115 W. McKnight Way (APN: 029-350-008), and 111 – 151 W McKnight Way (APNs: 029-350-009 & 010). These four parcels are covered by a Declaration of Restrictions and Grant of Reciprocal Easements, including parking.

The retail shopping center is anchored by Target, SPD, Big 5 and Banner Bank with subordinate tenants of Papa Murphy's Pizza, Cash Advance, Baskin Robbins, Mountain Mike's Pizza, AT&T, Gig Mart, Fish & Chips, Essential Salon, Laundromat, All Seasons Pools and Spas, and H&R Block. A separate building hosting Golden Dragon, Trkac, and Afternoon Deli, is located on the southeast side of the retail center.

#### **Outdoor Dining:**

<u>The Mix:</u> The originally approved plans included a  $\pm 2,500$  square foot outdoor dining space in the southwest corner of the shopping center, identified as "the Mix.". The dimensions of the space are the same, but the architectural elements have changed, primarily with respect to the front barrier, which is now proposed to be a boardform wall instead of a Corten-framed mesh fence with climbing vine, and with respect to signage which was originally to be an overhead structure supported by a heavy timber frame, and is now a 12-foot high, stylized monument sign made of wood and metal (image in next section of this report). The Mix space will also feature two substantial steel-framed shade structures with corrugated steel roofing, which will support festoon lighting that spans the outdoor space. A sculpture garden is also proposed, featuring miners and a mule.

Previously approved Corten fencing and mesh with vine plantings, interspersed with stone columns.

Currently proposed boardform wall in front of "the Mix" and "the Midway" outdoor dining area

The Midway: This outdoor dining area is  $\pm 1,300$  sq ft and is located just west of the Target shopping space, in front of Daily Donuts. It is similarly screened with a boardform wall, and features wheel barrel sculptures and festoon lighting supported by i-beam light posts.

<u>The Grove:</u> The Grove outdoor dining area is located at the eastern-most building where Royal Dragon restaurant and Trkac are located. This area actually has two outdoor dining spaces including a new  $\pm 1,500$  sq ft space next to Royal Dragon and a revamped existing  $\pm 360$  sq ft space serving Afternoon Deli. The new dining space is proposed to be buffered by a two-foot high, steel-framed gabion wall, with wire mesh-caged cobble rock. This space also features a deer sculpture garden and festoon lighting, supported by a steel post. The smaller space is enclosed by steel planters and rope.