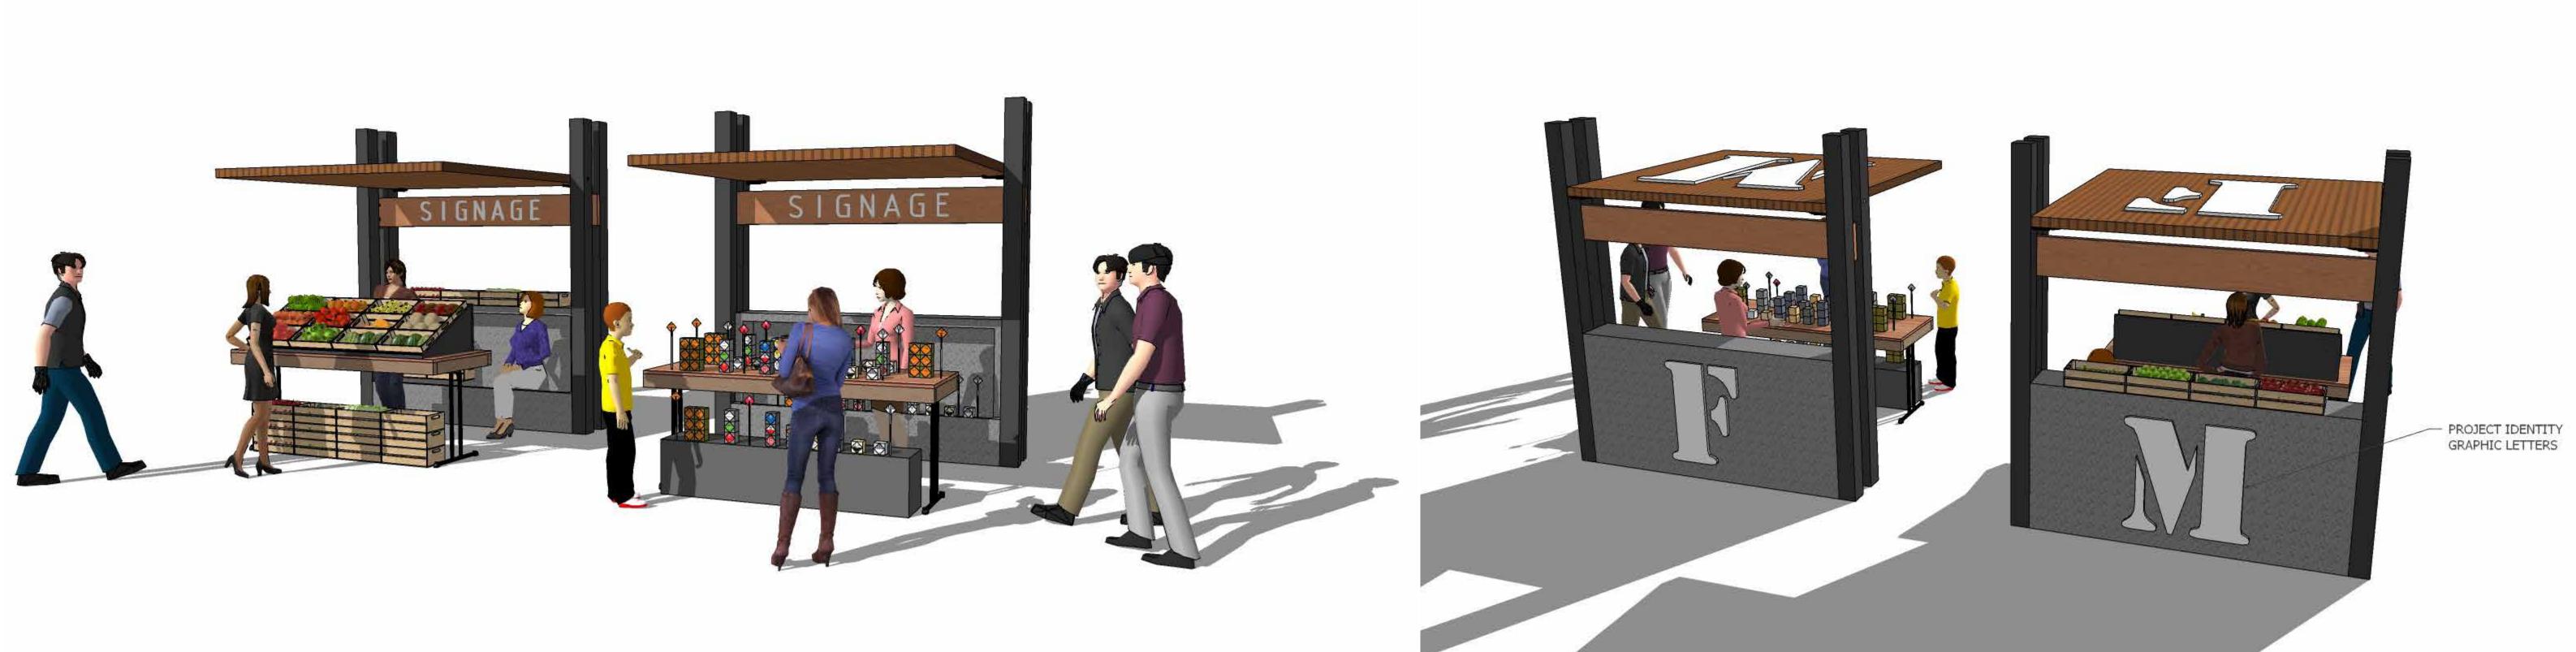

**Farmer's Market Structures:** As part of the planning commission discussion on the farmer's market structure, they asked the applicant to consider a revised design that addresses concerns regarding potential transient gathering during hours of non-operation and also address the potential maintenance concerns associated with wood structures. The applicant is proposing several small, stand-alone structures that "fold" closed so that they do not entice loitering or shelter seeking. The base of each structure is to be concrete and double as a storage space for a fold-out display table. An aluminum shade canopy would unfold and cantilever over the display table, supported by steel posts. The rear and, when folded closed, the front of each structure would feature a 4-foot high letter in "Farmer's Market." Additional site and structural details are included in Attachment 6.

Not in operation, awning folded down.

Operational, folding table stowed

Operational, folding table out

<u>Regulatory Authority:</u> Normally, limited term permits do not involve the erection of permanent structures. Because this proposal does include structures and physical improvements, the Development Review Committee is required to conduct a review pursuant to Section 17.72.030 (C) GVMC.

#### 4. Famer's Market

- a. New Renderings
- b. Based on Feedback from the December 20, 2022 Meeting
- c. Modifications:
  - i. The Team took the feedback received at the meeting, preserved the inspirational elements, and modified the Farmer's Market features from a fixed amenity to a flexible solution that opens for the Farmer's Market, and closes while not in use, maintaining proper aesthetics.