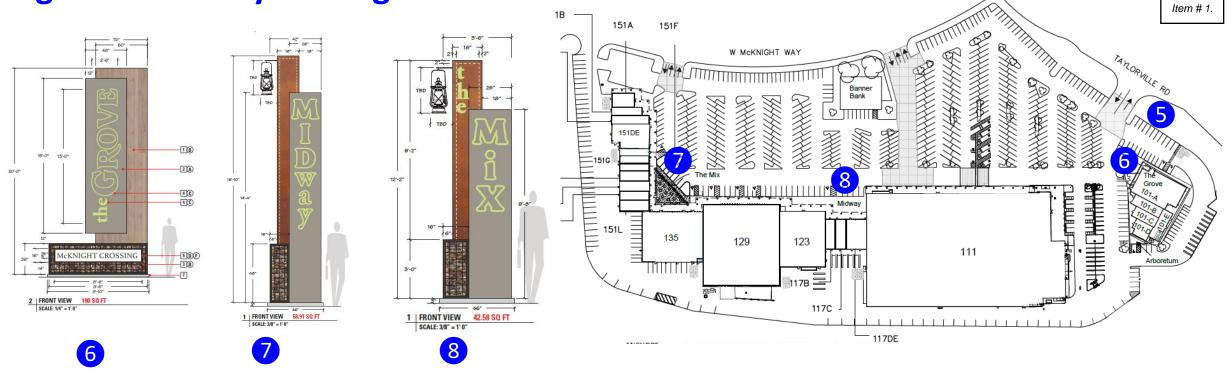

*Master Sign Program Amendment:* At their December 20, 2022 meeting, the planning commission approved an amendment to the center's master sign program. The amendment was primarily intended to accommodate individual tenant signage, but also to accommodate the farmer's market signage, which was approved with individual letters not exceeding 15 inches in height. However, the revised design features lettering on both the back and front of the structures that is 2 feet and 4 feet in height, respectively.

The applicant has also determined that branding for the Mix, the Midway, and the Grove will be useful to distinguish each of the outdoor dining spaces. To that end, they have proposed stylized monument signage with heights ranging from 12 to 20 feet at each of these locations. They have applied the same style of signage to a proposed "McKnight Crossing" entrance sign at the Taylorville Road entrance, which is a deviation from the style of signage already constructed at the two McKnight entrances. The stylized signs will bring cohesion to the center across the four parcels and may also serve as navigation markers for shoppers. The attached master sign program amendment includes language in support of each of the proposed signs, except for the Taylorville entrance sign which staff has conditioned to be amended to reflect the design as shown (condition B.9).

Signage style at McKnight entrances, and Currently proposed signage for Taylorville previously approved for Taylorville entrance entrance.

<u>Regulatory Authority:</u> The Community Design Guidelines call for signs "to be compatible with other signs on the premises," and to be "designed as an integral architectural element of the project." The signage materials are consistent with materials throughout the project and harmonize the site components. Pursuant to Section 17.38.030 GVMC, a master sign program is to be reviewed and recommended by the development review committee (DRC) and approved by the commission for any site with two or more tenants or five or more total signs. An approval may include exceptions for typical signage height, area, and lighting styles.