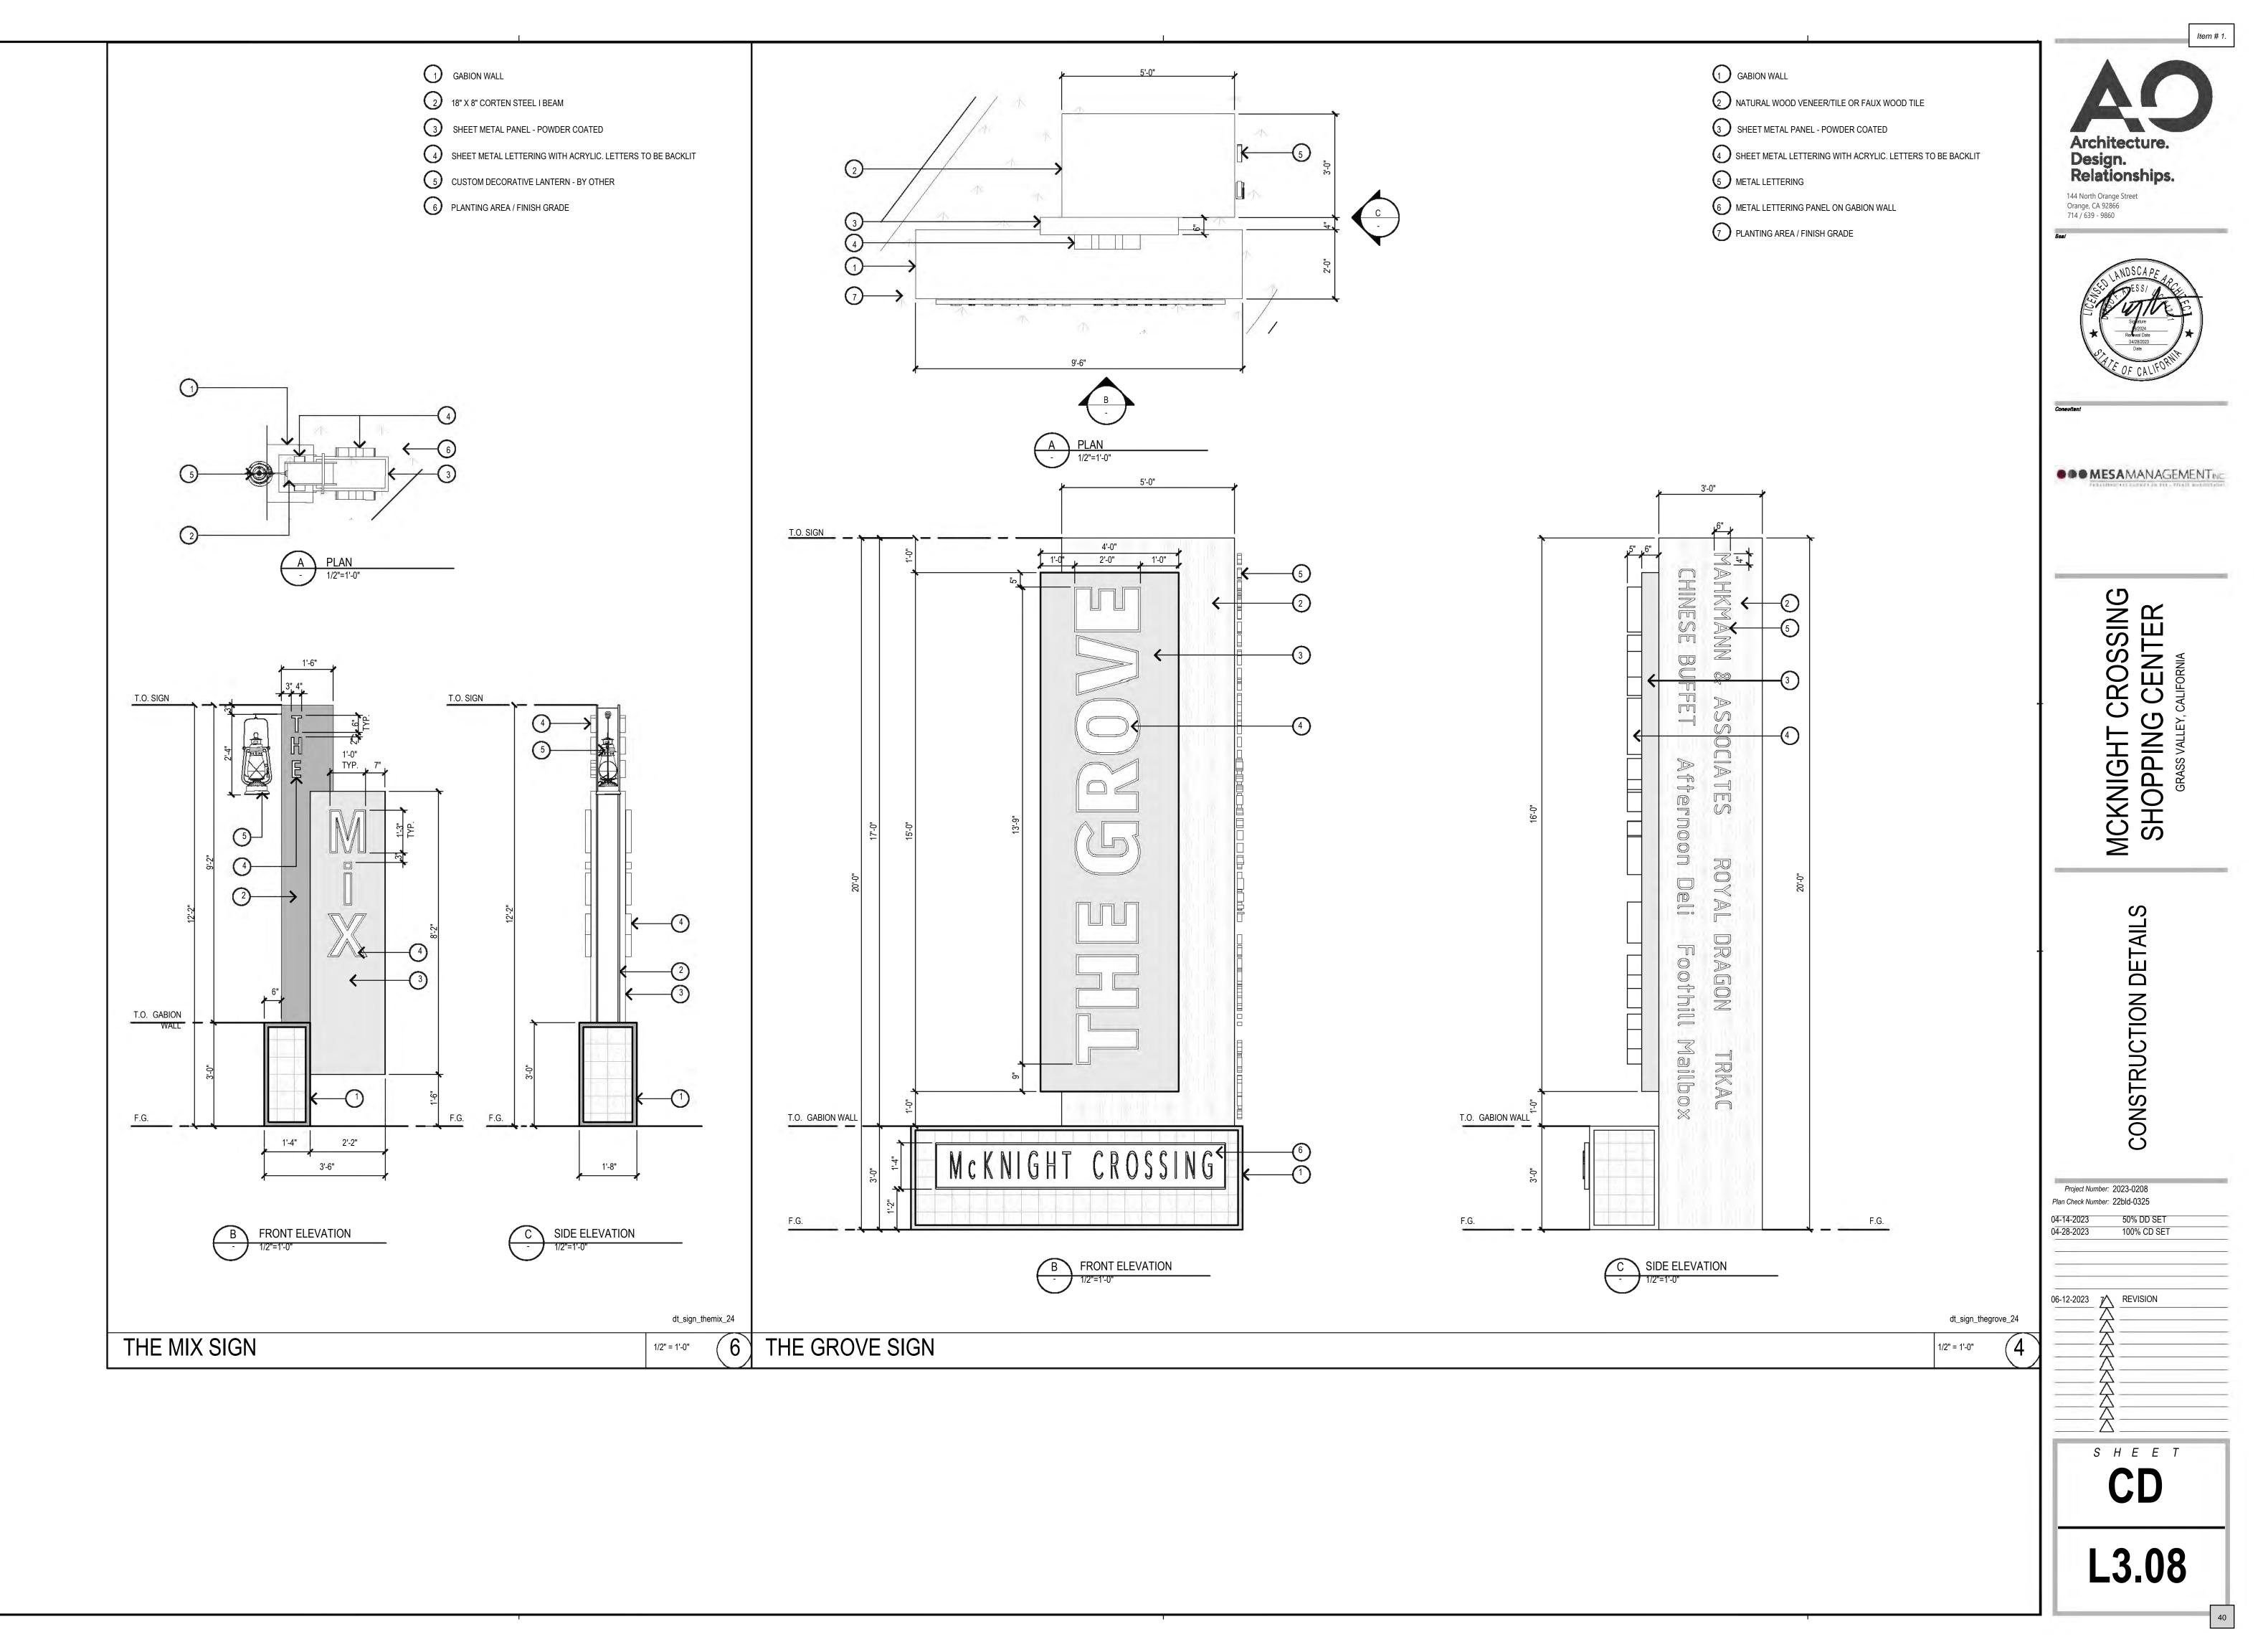

#### **Outdoor Dining:**

<u>The Mix:</u> The originally approved plans included a  $\pm 2,500$  square foot outdoor dining space in the southwest corner of the shopping center, identified as "the Mix.". The dimensions of the space are the same, but the architectural elements have changed, primarily with respect to the front barrier, which is now proposed to be a boardform wall instead of a Corten-framed mesh fence with climbing vine, and with respect to signage which was originally to be an overhead structure supported by a heavy timber frame, and is now a 12-foot high, stylized monument sign made of wood and metal (image in next section of this report). The Mix space will also feature two substantial steel-framed shade structures with corrugated steel roofing, which will support festoon lighting that spans the outdoor space. A sculpture garden is also proposed, featuring miners and a mule.

Previously approved Corten fencing and mesh with vine plantings, interspersed with stone columns.

Currently proposed boardform wall in front of "the Mix" and "the Midway" outdoor dining area

The Midway: This outdoor dining area is  $\pm 1,300$  sq ft and is located just west of the Target shopping space, in front of Daily Donuts. It is similarly screened with a boardform wall, and features wheel barrel sculptures and festoon lighting supported by i-beam light posts.

<u>The Grove:</u> The Grove outdoor dining area is located at the eastern-most building where Royal Dragon restaurant and Trkac are located. This area actually has two outdoor dining spaces including a new  $\pm 1,500$  sq ft space next to Royal Dragon and a revamped existing  $\pm 360$  sq ft space serving Afternoon Deli. The new dining space is proposed to be buffered by a two-foot high, steel-framed gabion wall, with wire mesh-caged cobble rock. This space also features a deer sculpture garden and festoon lighting, supported by a steel post. The smaller space is enclosed by steel planters and rope.

*Master Sign Program Amendment:* At their December 20, 2022 meeting, the planning commission approved an amendment to the center's master sign program. The amendment was primarily intended to accommodate individual tenant signage, but also to accommodate the farmer's market signage, which was approved with individual letters not exceeding 15 inches in height. However, the revised design features lettering on both the back and front of the structures that is 2 feet and 4 feet in height, respectively.

The applicant has also determined that branding for the Mix, the Midway, and the Grove will be useful to distinguish each of the outdoor dining spaces. To that end, they have proposed stylized monument signage with heights ranging from 12 to 20 feet at each of these locations. They have applied the same style of signage to a proposed "McKnight Crossing" entrance sign at the Taylorville Road entrance, which is a deviation from the style of signage already constructed at the two McKnight entrances. The stylized signs will bring cohesion to the center across the four parcels and may also serve as navigation markers for shoppers. The attached master sign program amendment includes language in support of each of the proposed signs, except for the Taylorville entrance sign which staff has conditioned to be amended to reflect the design as shown (condition B.9).

Signage style at McKnight entrances, and Currently proposed signage for Taylorville previously approved for Taylorville entrance entrance.

<u>Regulatory Authority:</u> The Community Design Guidelines call for signs "to be compatible with other signs on the premises," and to be "designed as an integral architectural element of the project." The signage materials are consistent with materials throughout the project and harmonize the site components. Pursuant to Section 17.38.030 GVMC, a master sign program is to be reviewed and recommended by the development review committee (DRC) and approved by the commission for any site with two or more tenants or five or more total signs. An approval may include exceptions for typical signage height, area, and lighting styles.