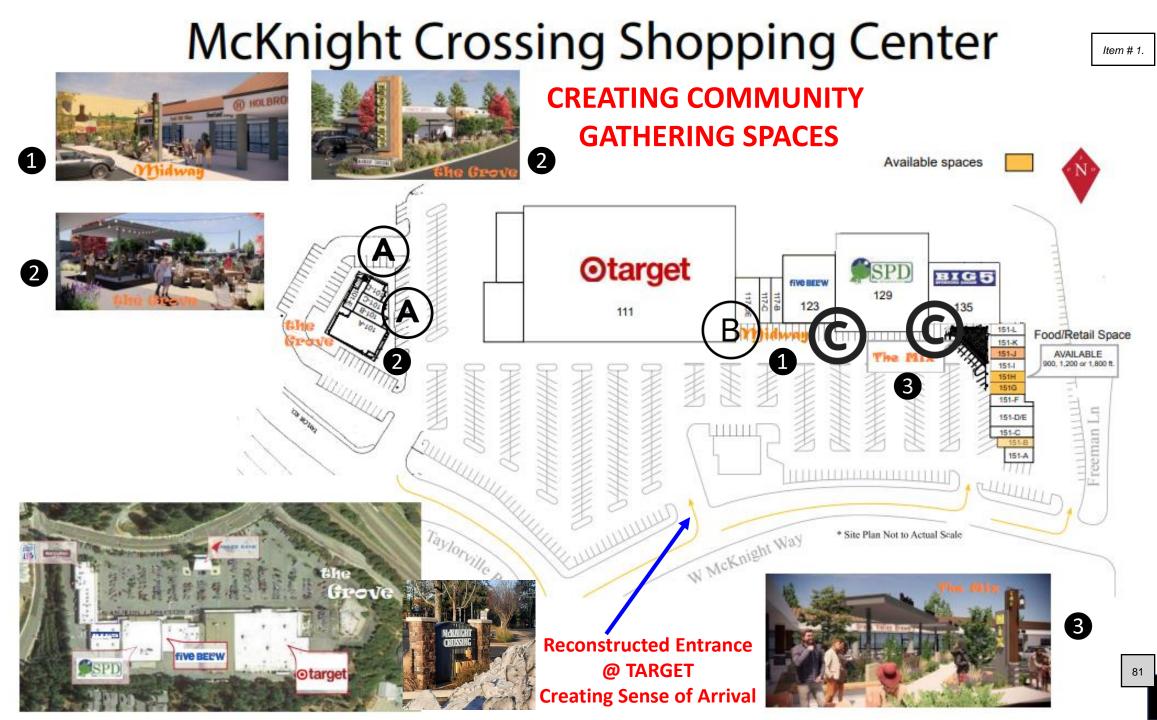

#### **BACKGROUND:**

Kmart vacated the  $\pm$ 80,000 anchor tenant space at 111 West McKnight Road at the end of 2021, after which Target began occupying the space and Mesa Management began planning an extensive renovation of the center. The McKnight Crossing façade, perimeter and parking lot landscaping, material, building signage, color alterations, and a  $\pm$ 2,500 square foot outdoor seating area (the Mix space) were approved by the Development Review Committee in January 2022. A two-year limited term permit for the farmer's market was approved by the planning commission at their December 20, 2022 meeting subject to a condition of approval requiring that the final design be approved by the DRC.

#### **PROJECT PROPOSAL:**

This Development Review Permit is for site landscaping and structural elements associated with the outdoor dining spaces, as well as review of the proposed farmer's market structures based on comments received at the December 20, 2022 planning commission meeting. Since the prior approval of the single outdoor dining space, the applicant has identified two other locations suitable for outdoor dining spaces, the Grove and the Midway, and has also proposed changes to the approved Mix space.

#### **Outdoor Dining:**

<u>The Mix:</u> The originally approved plans included a  $\pm 2,500$  square foot outdoor dining space in the southwest corner of the shopping center, identified as "the Mix.". The dimensions of the space are the same, but the architectural elements have changed, primarily with respect to the front barrier, which is now proposed to be a boardform wall instead of a Corten-framed mesh fence with climbing vine, and with respect to signage which was originally to be an overhead structure supported by a heavy timber frame, and is now a 12-foot high, stylized monument sign made of wood and metal (image in next section of this report). The Mix space will also feature two substantial steel-framed shade structures with corrugated steel roofing, which will support festoon lighting that spans the outdoor space. A sculpture garden is also proposed, featuring miners and a mule.

Previously approved Corten fencing and mesh with vine plantings, interspersed with stone columns.

Currently proposed boardform wall in front of "the Mix" and "the Midway" outdoor dining area

The Midway: This outdoor dining area is  $\pm 1,300$  sq ft and is located just west of the Target shopping space, in front of Daily Donuts. It is similarly screened with a boardform wall, and features wheel barrel sculptures and festoon lighting supported by i-beam light posts.

<u>The Grove:</u> The Grove outdoor dining area is located at the eastern-most building where Royal Dragon restaurant and Trkac are located. This area actually has two outdoor dining spaces including a new  $\pm 1,500$  sq ft space next to Royal Dragon and a revamped existing  $\pm 360$  sq ft space serving Afternoon Deli. The new dining space is proposed to be buffered by a two-foot high, steel-framed gabion wall, with wire mesh-caged cobble rock. This space also features a deer sculpture garden and festoon lighting, supported by a steel post. The smaller space is enclosed by steel planters and rope.

The applicant has also determined that branding for the Mix, the Midway, and the Grove will be useful to distinguish each of the outdoor dining spaces. To that end, they have proposed stylized monument signage with heights ranging from 12 to 20 feet at each of these locations. They have applied the same style of signage to a proposed "McKnight Crossing" entrance sign at the Taylorville Road entrance, which is a deviation from the style of signage already constructed at the two McKnight entrances. The stylized signs will bring cohesion to the center across the four parcels and may also serve as navigation markers for shoppers. The attached master sign program amendment includes language in support of each of the proposed signs, except for the Taylorville entrance sign which staff has conditioned to be amended to reflect the design as shown (condition B.9).

# The Scope of Proposed Improvements are as follows:

- 1. Vertical Signs for Way Finding and ID (3)
  - a. These proposed signs are included in a document "Master Sign Program", and are indicated as signs # 6, 7 & 8. Revised from December 2022. Renderings and Overview provided:
    - i. The Grove
    - ii. The Mix
    - iii. Midway
- 2. Murals
  - a. 3 Locations Overview Provided
    - i. The Grove
    - ii. Midway
    - iii. At SPD Market, either side
  - b. Murals are consistent with City Standards
    - i. Murals are without text visible from a public right-of-way
    - ii. Murals illustrate the local setting, history and cultural significance as sources of inspiration
    - iii. The colors, placement and size of the murals are visually compatible with the Center's architecture
    - iv. The Murals will serve to enhance the aesthetes of the Center and of the City.
- 3. Gathering Spaces Overview Provided
  - a. 3 Locations
    - i. The Grove
    - ii. The Mix
    - iii. Midway
  - b. The Gathering Spaces are consistent with the City's Strategic Plan