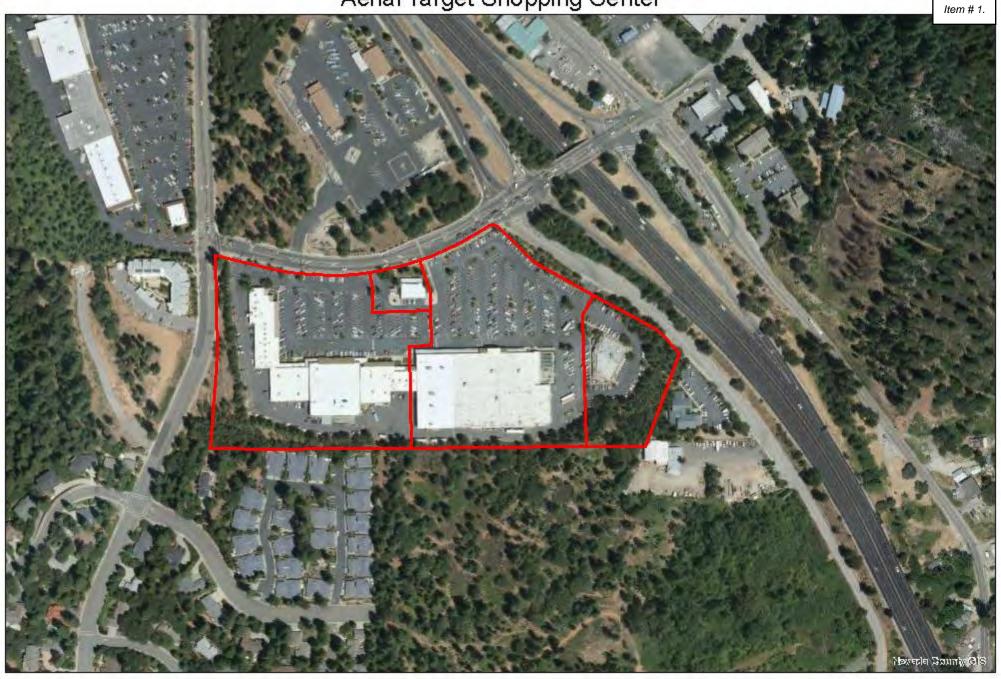

### SITE DESCRIPTION AND ENVIRONMENTAL SETTING:

The McKnight Shopping Center is divided into four parcels which include: 101 W McKnight Way (APN: 029-350-007), 115 W. McKnight Way (APN: 029-350-008), and 111 – 151 W McKnight Way (APNs: 029-350-009 & 010). These four parcels are covered by a Declaration of Restrictions and Grant of Reciprocal Easements, including parking.

The retail shopping center is anchored by Target, SPD, Big 5 and Banner Bank with subordinate tenants of Papa Murphy's Pizza, Cash Advance, Baskin Robbins, Mountain Mike's Pizza, AT&T, Gig Mart, Fish & Chips, Essential Salon, Laundromat, All Seasons Pools and Spas, and H&R Block. A separate building hosting Golden Dragon, Trkac, and Afternoon Deli, is located on the southeast side of the retail center.

# Aerial Target Shopping Center

August 8, 2023 © 2022 Nevada County GIS

@ 2022 Nevada County GIS

August 1, 2023

City of Grass Valley Community Development Department Attn: Amy Wolfson – City Planner 125 E Main Street Grass Valley, CA 95945