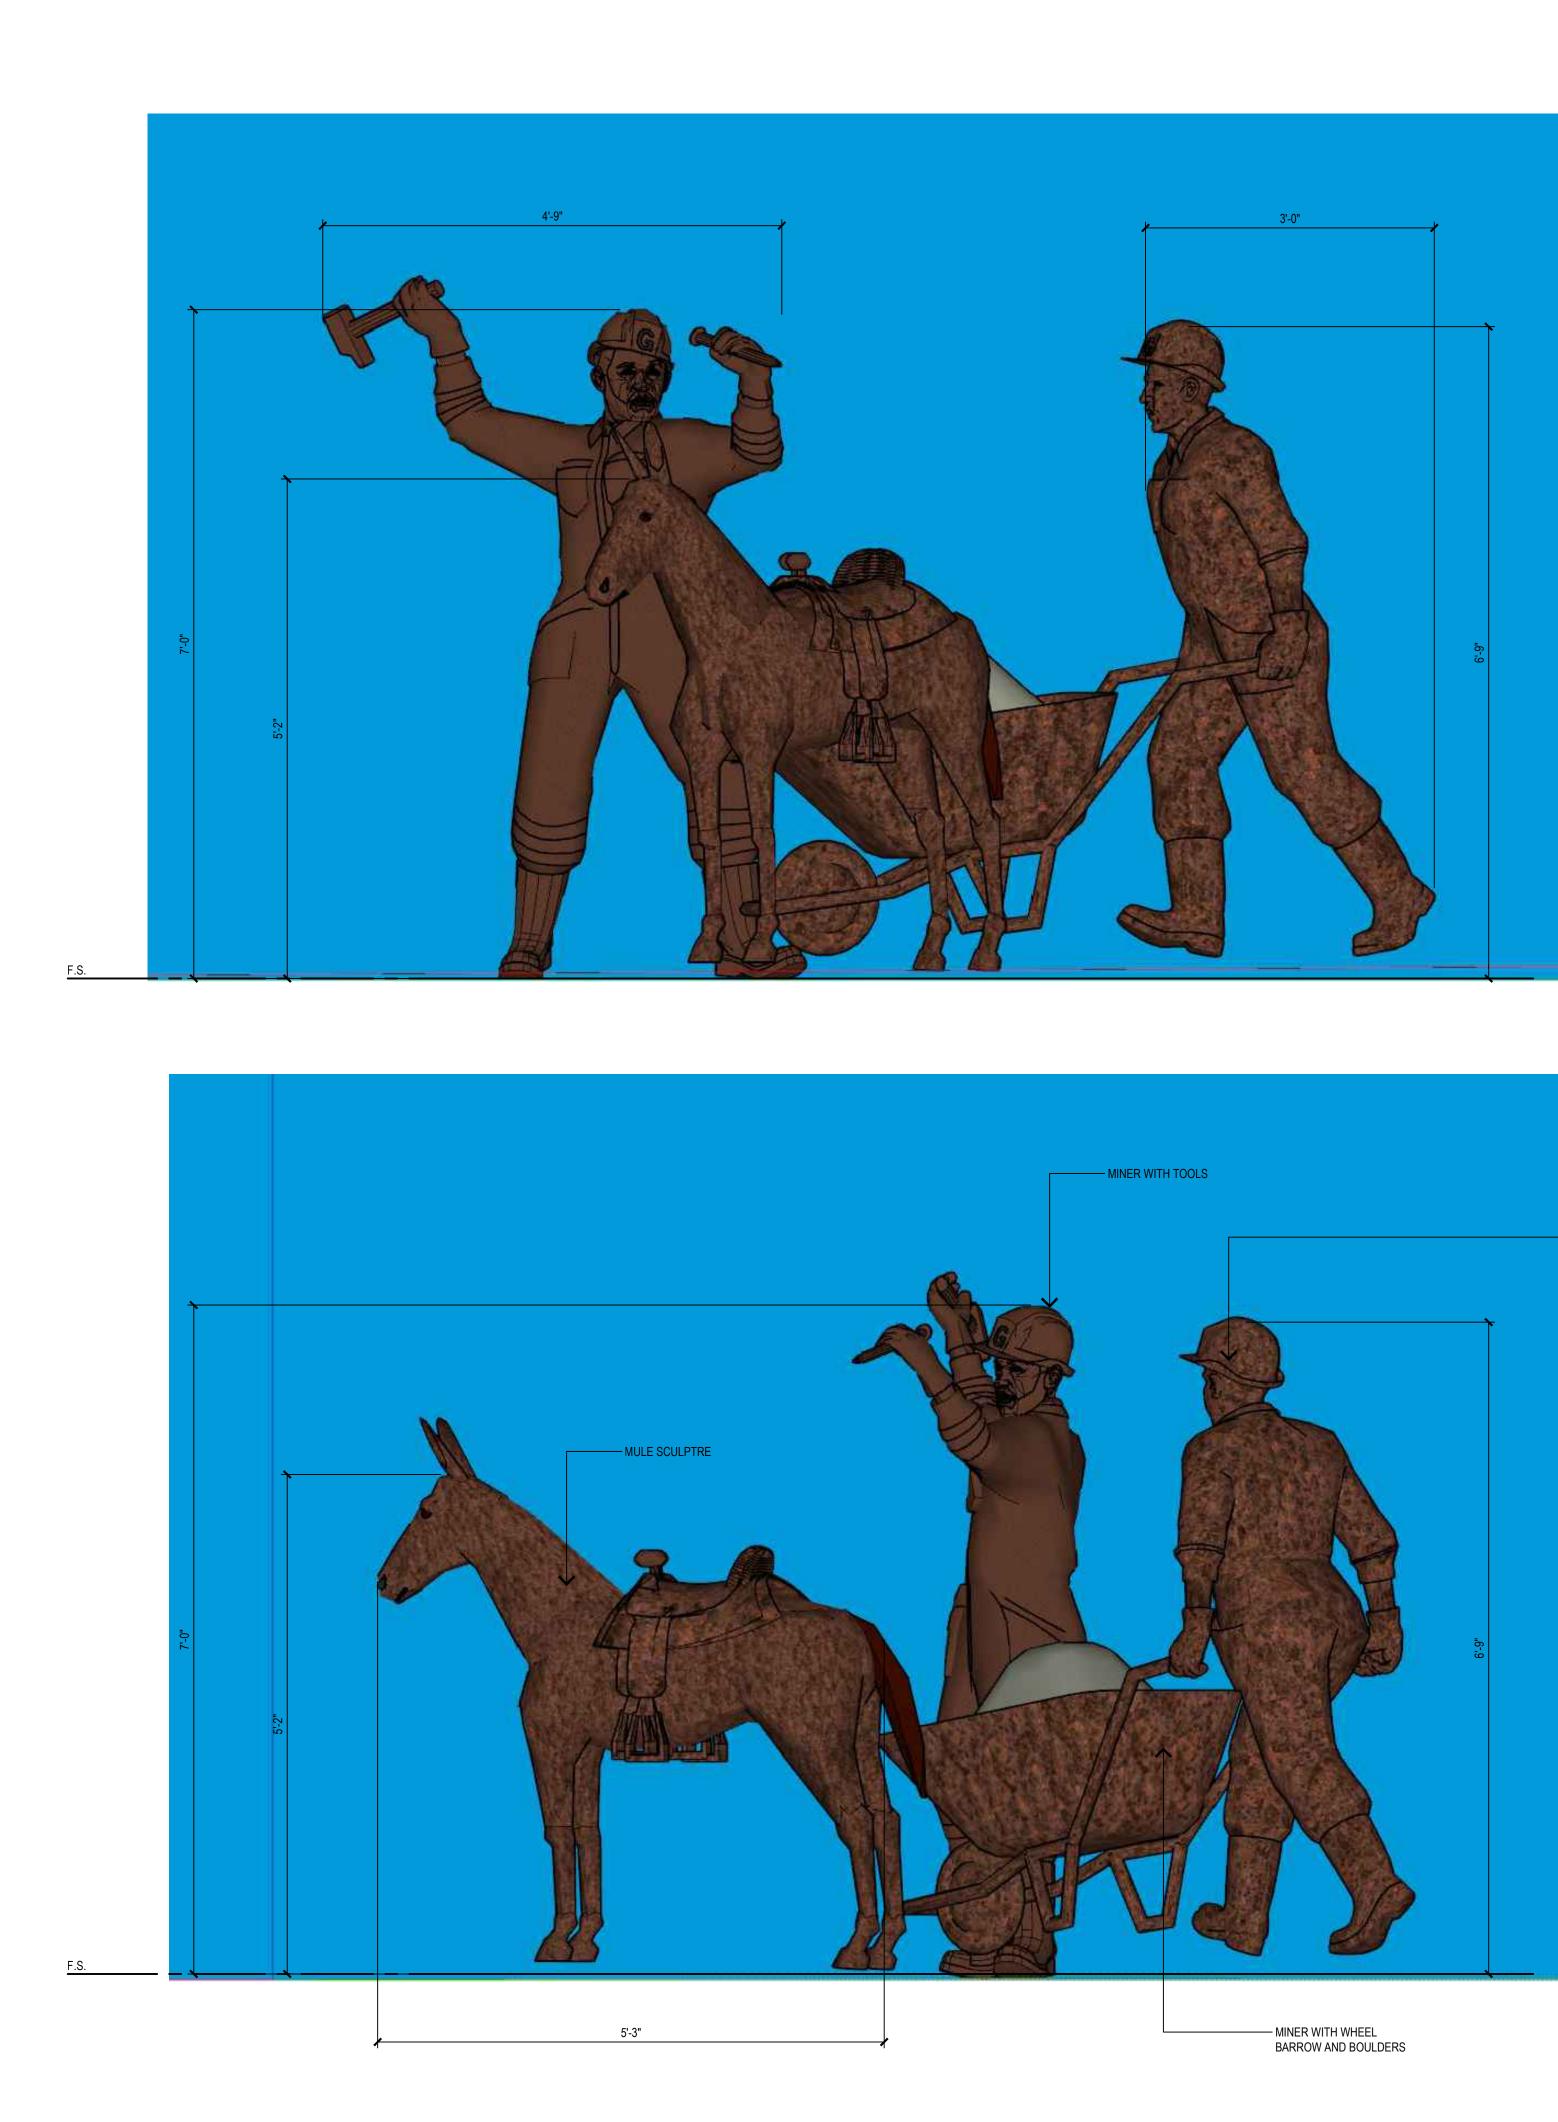

Previously approved Corten fencing and mesh with vine plantings, interspersed with stone columns.

Currently proposed boardform wall in front of "the Mix" and "the Midway" outdoor dining area

The Midway: This outdoor dining area is  $\pm 1,300$  sq ft and is located just west of the Target shopping space, in front of Daily Donuts. It is similarly screened with a boardform wall, and features wheel barrel sculptures and festoon lighting supported by i-beam light posts.

<u>The Grove:</u> The Grove outdoor dining area is located at the eastern-most building where Royal Dragon restaurant and Trkac are located. This area actually has two outdoor dining spaces including a new  $\pm 1,500$  sq ft space next to Royal Dragon and a revamped existing  $\pm 360$  sq ft space serving Afternoon Deli. The new dining space is proposed to be buffered by a two-foot high, steel-framed gabion wall, with wire mesh-caged cobble rock. This space also features a deer sculpture garden and festoon lighting, supported by a steel post. The smaller space is enclosed by steel planters and rope.