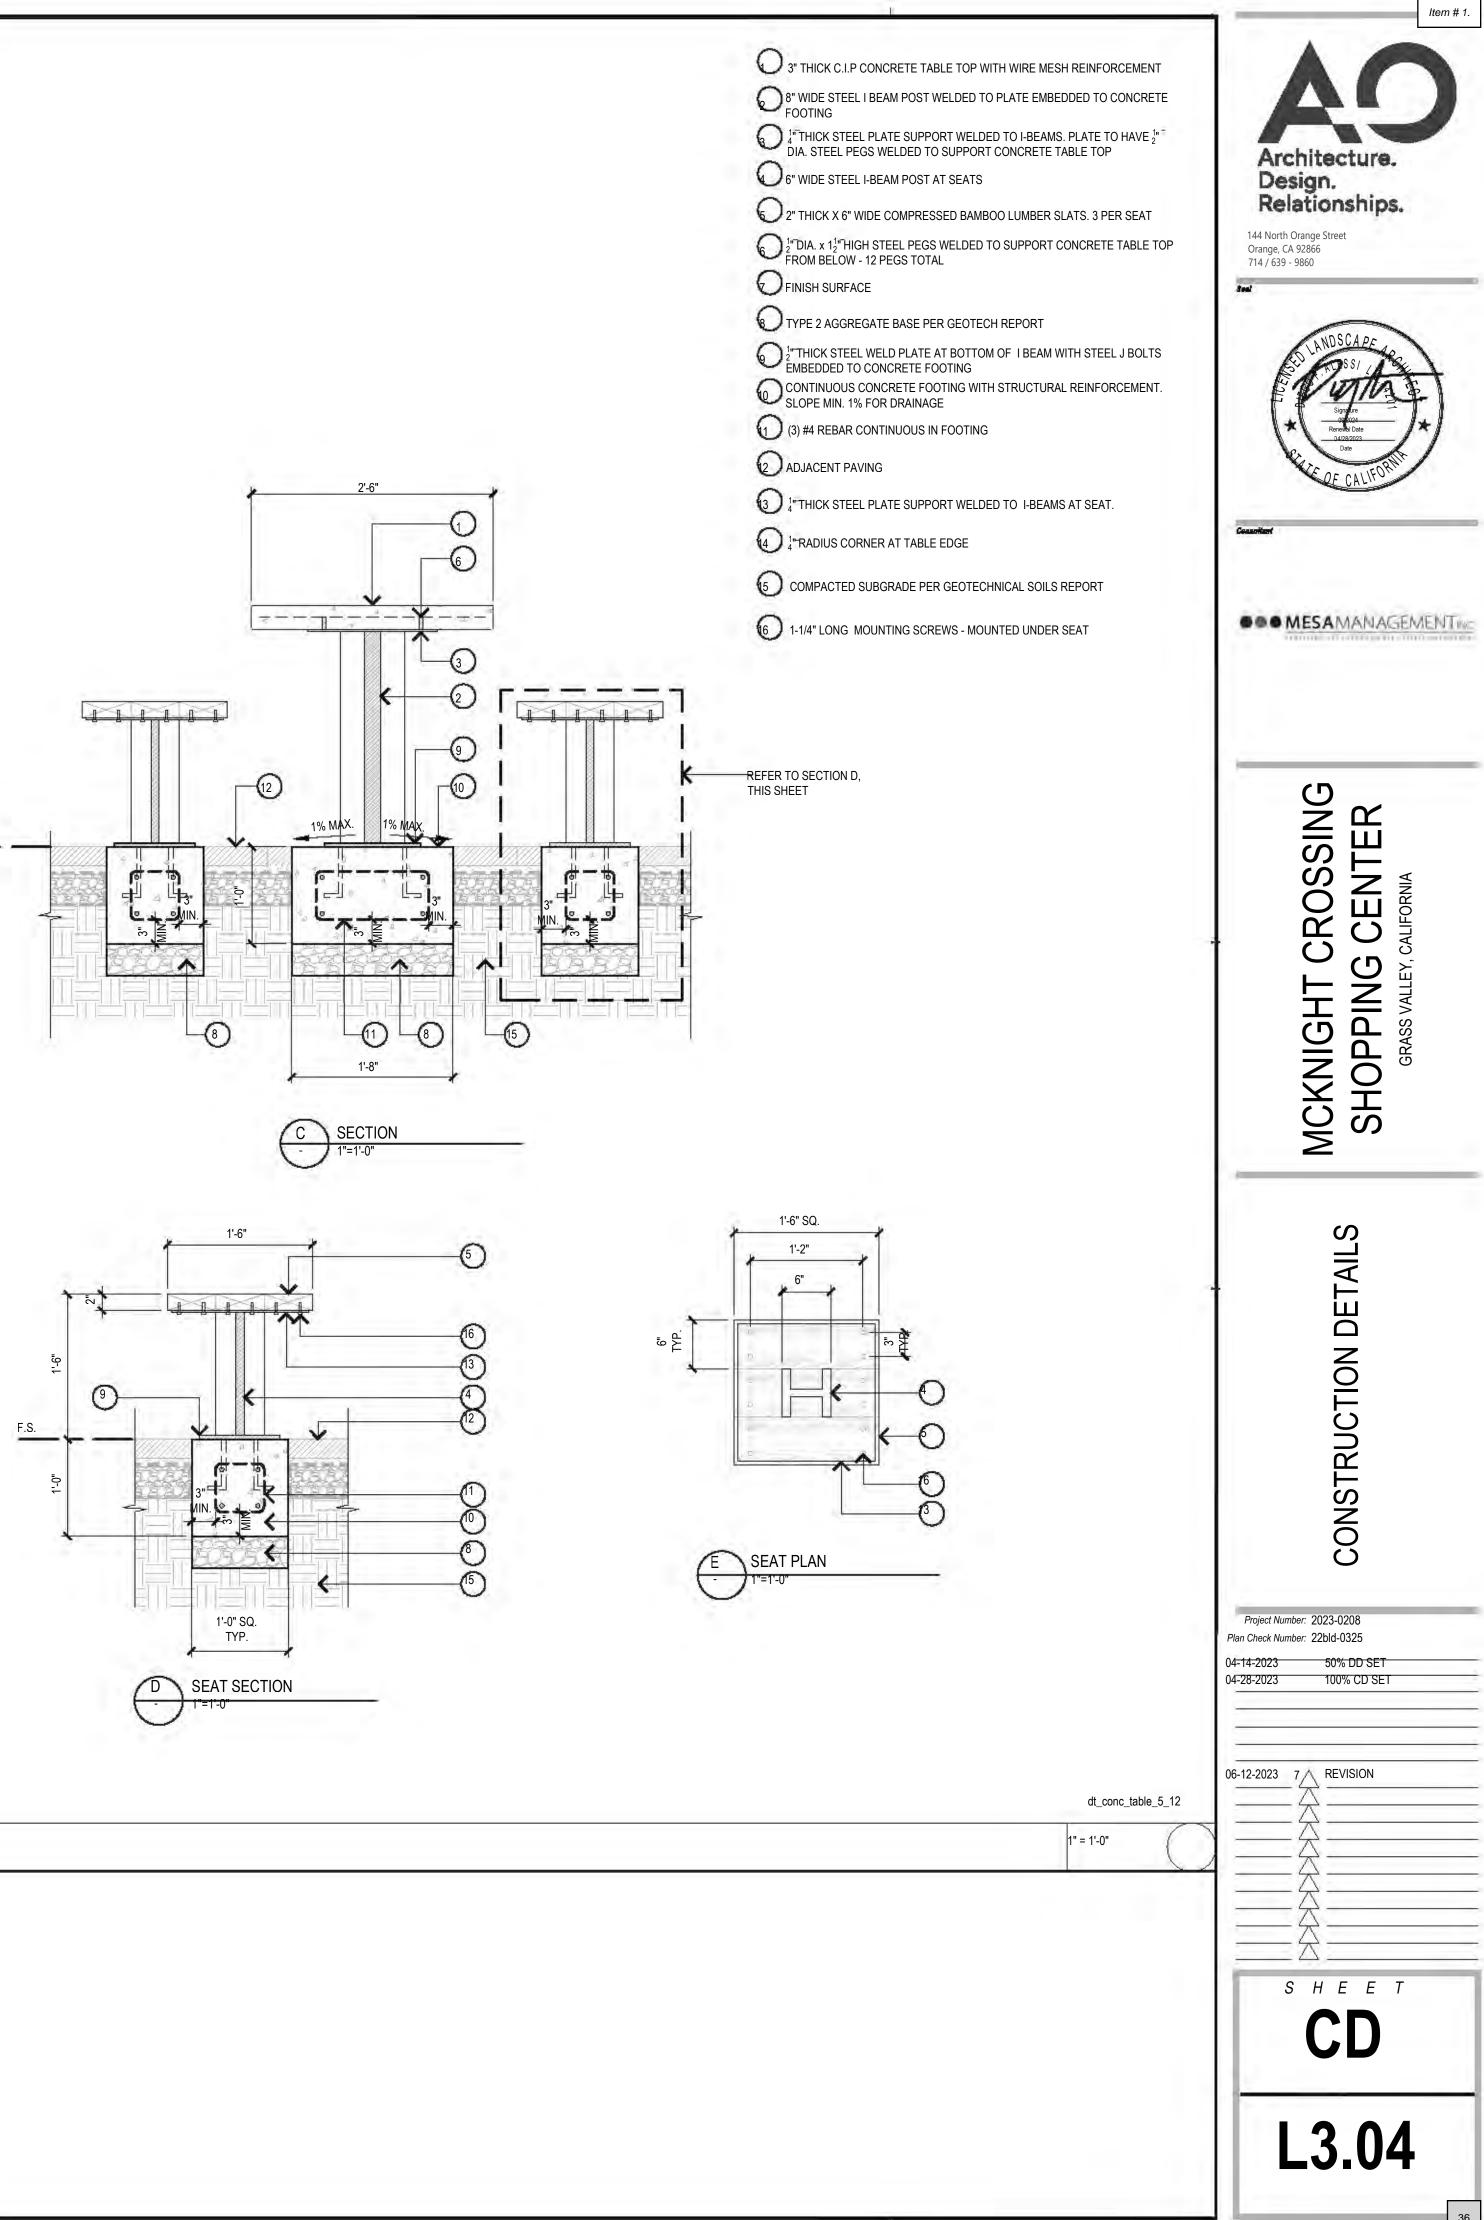

**Farmer's Market Structures:** As part of the planning commission discussion on the farmer's market structure, they asked the applicant to consider a revised design that addresses concerns regarding potential transient gathering during hours of non-operation and also address the potential maintenance concerns associated with wood structures. The applicant is proposing several small, stand-alone structures that "fold" closed so that they do not entice loitering or shelter seeking. The base of each structure is to be concrete and double as a storage space for a fold-out display table. An aluminum shade canopy would unfold and cantilever over the display table, supported by steel posts. The rear and, when folded closed, the front of each structure would feature a 4-foot high letter in "Farmer's Market." Additional site and structural details are included in Attachment 6.

Not in operation, awning folded down.

Operational, folding table stowed

Operational, folding table out

<u>Regulatory Authority:</u> Normally, limited term permits do not involve the erection of permanent structures. Because this proposal does include structures and physical improvements, the Development Review Committee is required to conduct a review pursuant to Section 17.72.030 (C) GVMC.