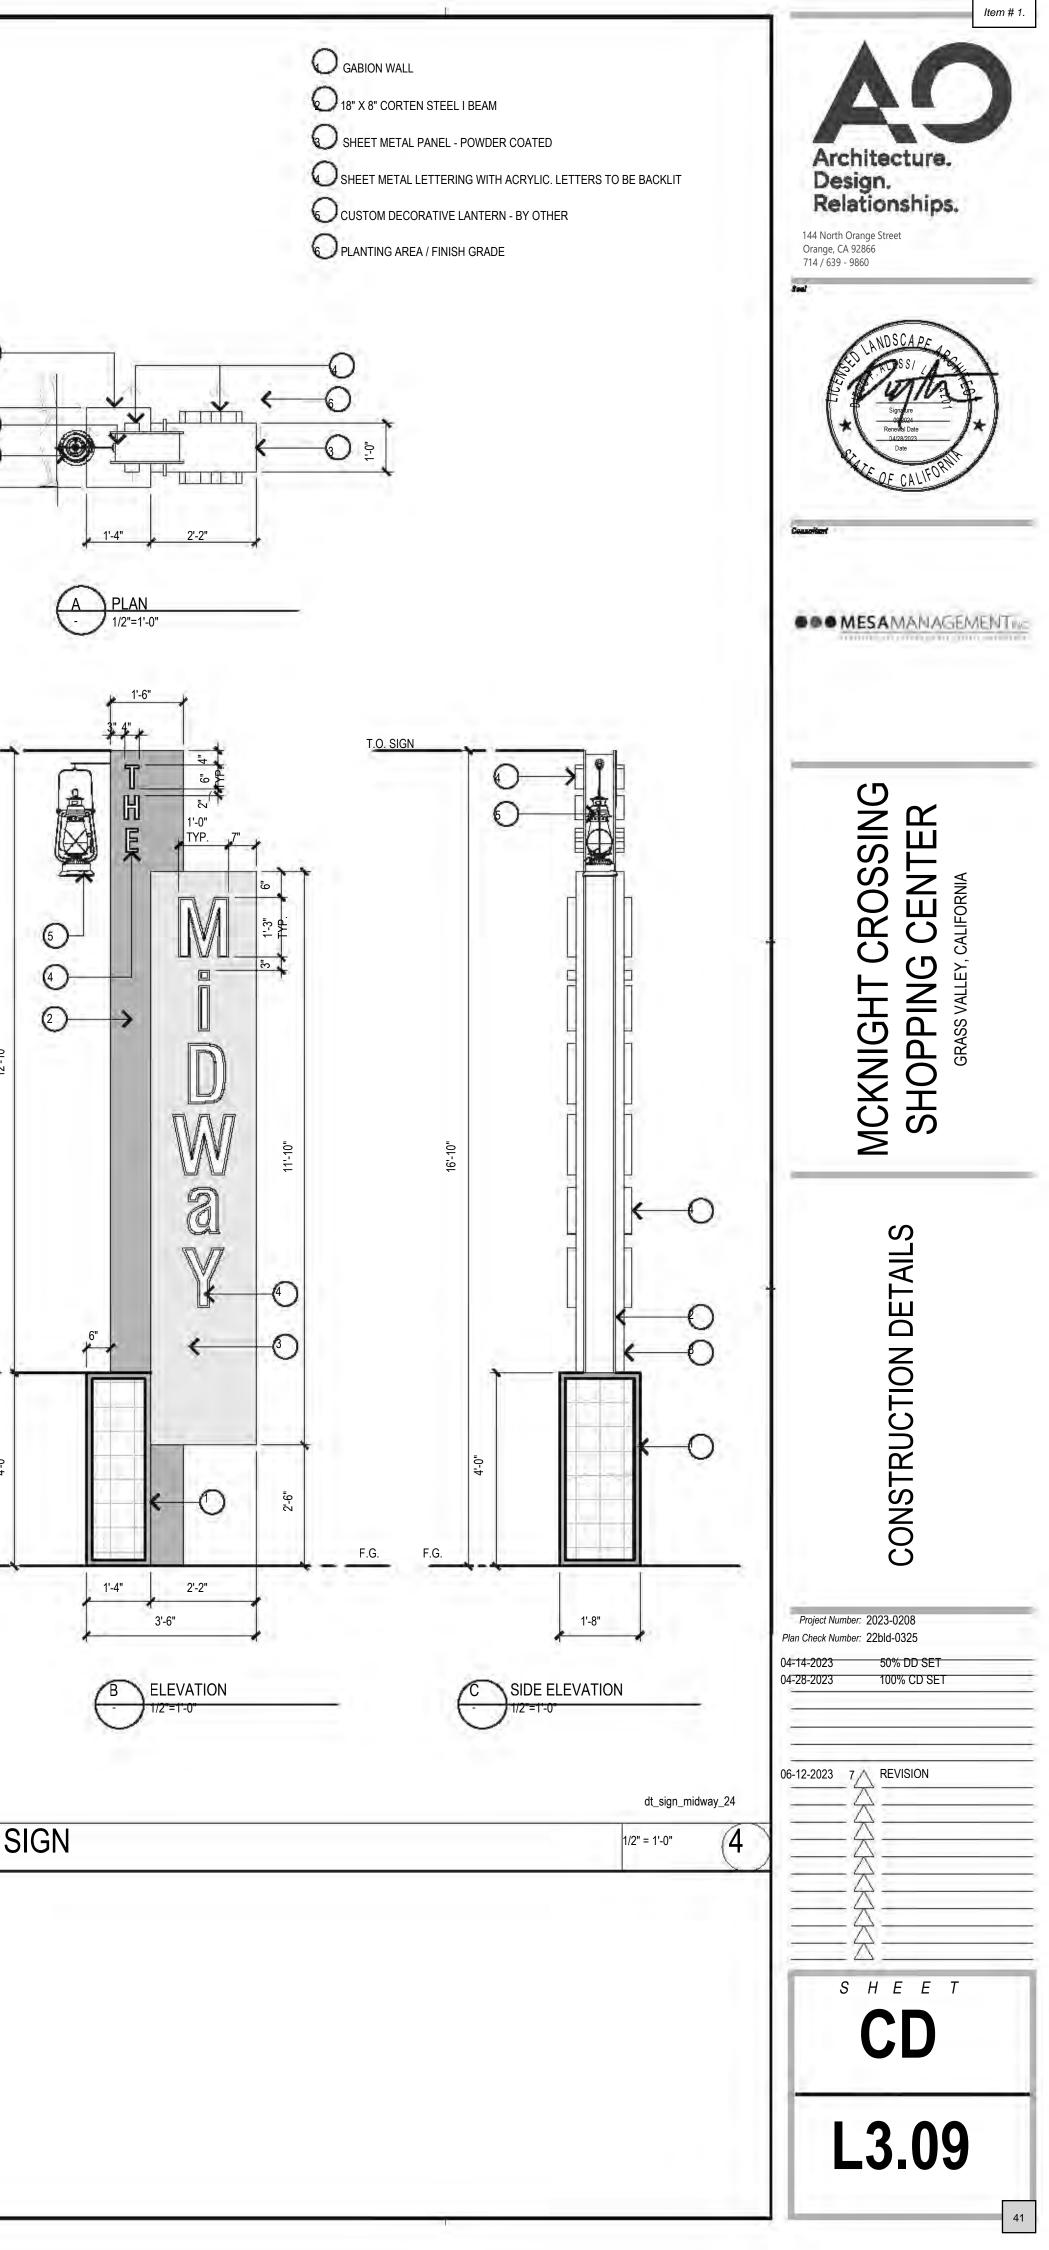

Previously approved Corten fencing and mesh with vine plantings, interspersed with stone columns.

Currently proposed boardform wall in front of "the Mix" and "the Midway" outdoor dining area

The Midway: This outdoor dining area is  $\pm 1,300$  sq ft and is located just west of the Target shopping space, in front of Daily Donuts. It is similarly screened with a boardform wall, and features wheel barrel sculptures and festoon lighting supported by i-beam light posts.

*Master Sign Program Amendment:* At their December 20, 2022 meeting, the planning commission approved an amendment to the center's master sign program. The amendment was primarily intended to accommodate individual tenant signage, but also to accommodate the farmer's market signage, which was approved with individual letters not exceeding 15 inches in height. However, the revised design features lettering on both the back and front of the structures that is 2 feet and 4 feet in height, respectively.

The applicant has also determined that branding for the Mix, the Midway, and the Grove will be useful to distinguish each of the outdoor dining spaces. To that end, they have proposed stylized monument signage with heights ranging from 12 to 20 feet at each of these locations. They have applied the same style of signage to a proposed "McKnight Crossing" entrance sign at the Taylorville Road entrance, which is a deviation from the style of signage already constructed at the two McKnight entrances. The stylized signs will bring cohesion to the center across the four parcels and may also serve as navigation markers for shoppers. The attached master sign program amendment includes language in support of each of the proposed signs, except for the Taylorville entrance sign which staff has conditioned to be amended to reflect the design as shown (condition B.9).

Signage style at McKnight entrances, and Currently proposed signage for Taylorville previously approved for Taylorville entrance entrance.

<u>Regulatory Authority:</u> The Community Design Guidelines call for signs "to be compatible with other signs on the premises," and to be "designed as an integral architectural element of the project." The signage materials are consistent with materials throughout the project and harmonize the site components. Pursuant to Section 17.38.030 GVMC, a master sign program is to be reviewed and recommended by the development review committee (DRC) and approved by the commission for any site with two or more tenants or five or more total signs. An approval may include exceptions for typical signage height, area, and lighting styles.