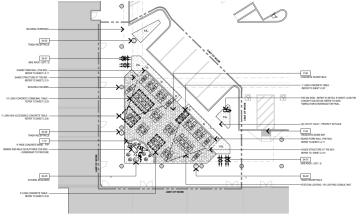

#### **Outdoor Dining:**

<u>The Mix:</u> The originally approved plans included a  $\pm 2,500$  square foot outdoor dining space in the southwest corner of the shopping center, identified as "the Mix.". The dimensions of the space are the same, but the architectural elements have changed, primarily with respect to the front barrier, which is now proposed to be a boardform wall instead of a Corten-framed mesh fence with climbing vine, and with respect to signage which was originally to be an overhead structure supported by a heavy timber frame, and is now a 12-foot high, stylized monument sign made of wood and metal (image in next section of this report). The Mix space will also feature two substantial steel-framed shade structures with corrugated steel roofing, which will support festoon lighting that spans the outdoor space. A sculpture garden is also proposed, featuring miners and a mule.

Previously approved Corten fencing and mesh with vine plantings, interspersed with stone columns.

Currently proposed boardform wall in front of "the Mix" and "the Midway" outdoor dining area

The Midway: This outdoor dining area is  $\pm 1,300$  sq ft and is located just west of the Target shopping space, in front of Daily Donuts. It is similarly screened with a boardform wall, and features wheel barrel sculptures and festoon lighting supported by i-beam light posts.

Several dining spaces feature festoon lighting, which is typically inconsistent with the city's standard to be "shielded or recessed" and several callouts on the plans indicate that particular lighting fixtures will be selected by a lighting consultant. Staff has included condition of approval no B.10, requiring that the applicant provide all lighting styles to the Planning Department for review prior to installation and that they may be approved so long as they are consistent with the standards outlined in section 17.30.060 GVMC, including shielding of festoon lighting.