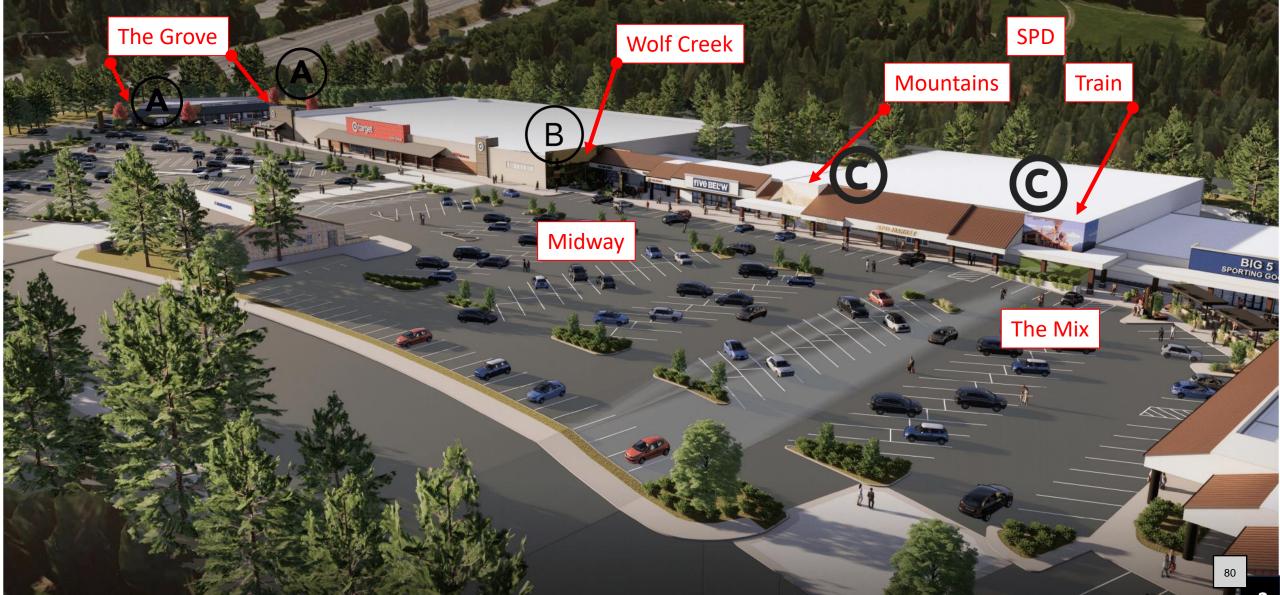

#### **PROJECT PROPOSAL:**

This Development Review Permit is for site landscaping and structural elements associated with the outdoor dining spaces, as well as review of the proposed farmer's market structures based on comments received at the December 20, 2022 planning commission meeting. Since the prior approval of the single outdoor dining space, the applicant has identified two other locations suitable for outdoor dining spaces, the Grove and the Midway, and has also proposed changes to the approved Mix space.

#### **Outdoor Dining:**

<u>The Mix:</u> The originally approved plans included a  $\pm 2,500$  square foot outdoor dining space in the southwest corner of the shopping center, identified as "the Mix.". The dimensions of the space are the same, but the architectural elements have changed, primarily with respect to the front barrier, which is now proposed to be a boardform wall instead of a Corten-framed mesh fence with climbing vine, and with respect to signage which was originally to be an overhead structure supported by a heavy timber frame, and is now a 12-foot high, stylized monument sign made of wood and metal (image in next section of this report). The Mix space will also feature two substantial steel-framed shade structures with corrugated steel roofing, which will support festoon lighting that spans the outdoor space. A sculpture garden is also proposed, featuring miners and a mule.

Previously approved Corten fencing and mesh with vine plantings, interspersed with stone columns.

Currently proposed boardform wall in front of "the Mix" and "the Midway" outdoor dining area

The Midway: This outdoor dining area is  $\pm 1,300$  sq ft and is located just west of the Target shopping space, in front of Daily Donuts. It is similarly screened with a boardform wall, and features wheel barrel sculptures and festoon lighting supported by i-beam light posts.

<u>The Grove:</u> The Grove outdoor dining area is located at the eastern-most building where Royal Dragon restaurant and Trkac are located. This area actually has two outdoor dining spaces including a new  $\pm 1,500$  sq ft space next to Royal Dragon and a revamped existing  $\pm 360$  sq ft space serving Afternoon Deli. The new dining space is proposed to be buffered by a two-foot high, steel-framed gabion wall, with wire mesh-caged cobble rock. This space also features a deer sculpture garden and festoon lighting, supported by a steel post. The smaller space is enclosed by steel planters and rope.