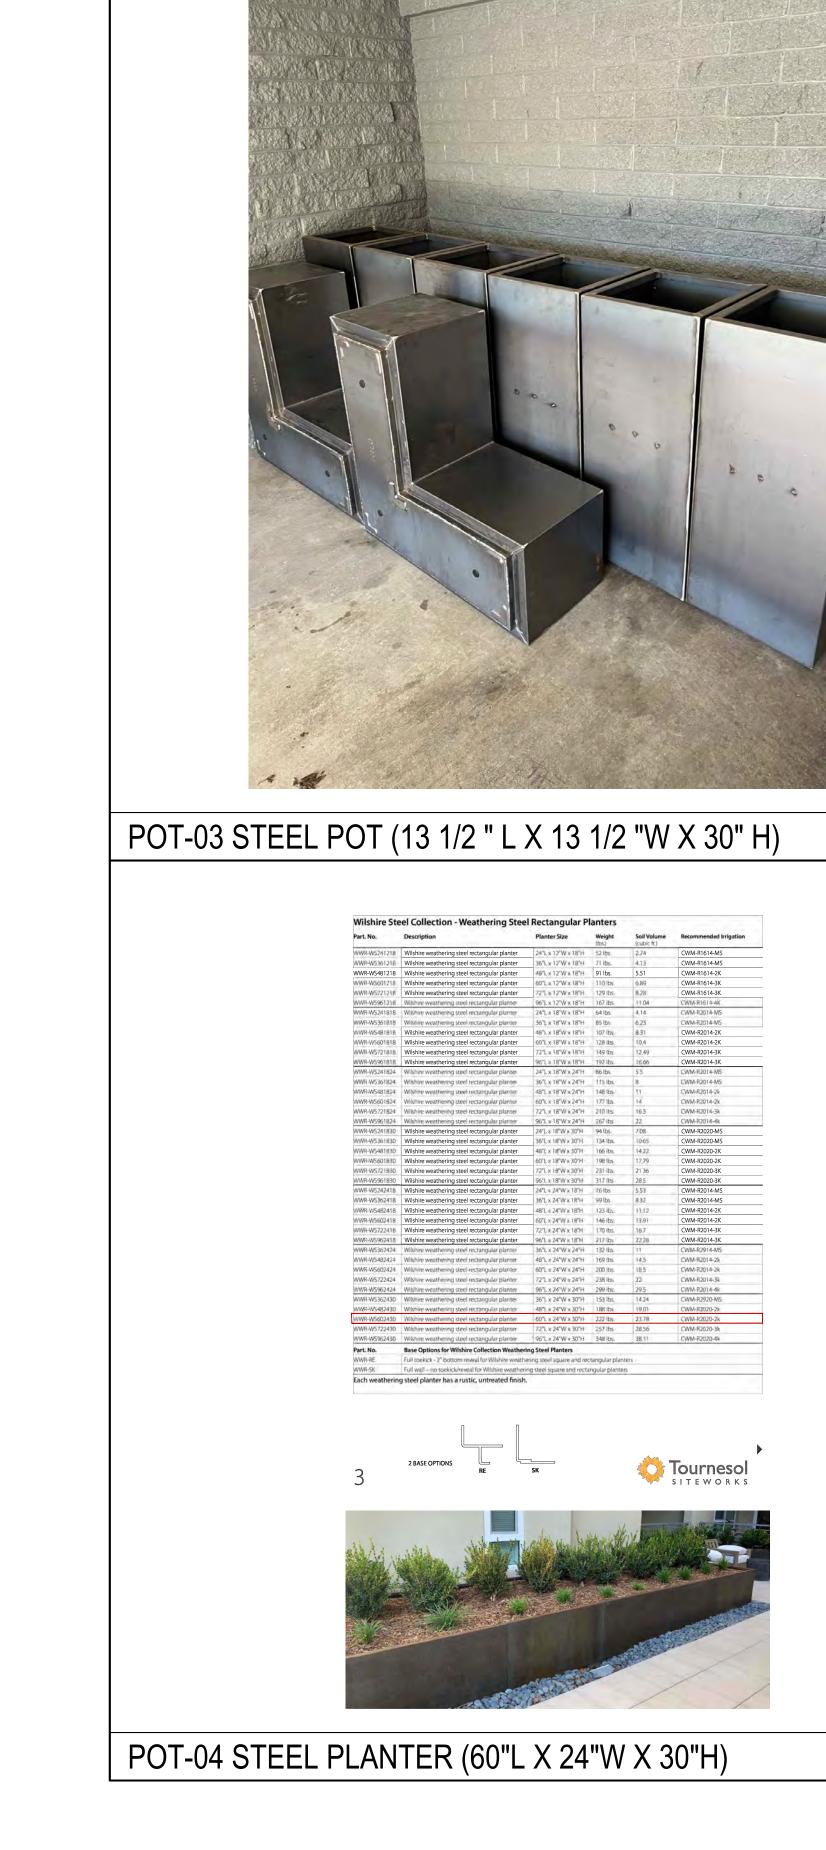

**Farmer's Market Structures:** As part of the planning commission discussion on the farmer's market structure, they asked the applicant to consider a revised design that addresses concerns regarding potential transient gathering during hours of non-operation and also address the potential maintenance concerns associated with wood structures. The applicant is proposing several small, stand-alone structures that "fold" closed so that they do not entice loitering or shelter seeking. The base of each structure is to be concrete and double as a storage space for a fold-out display table. An aluminum shade canopy would unfold and cantilever over the display table, supported by steel posts. The rear and, when folded closed, the front of each structure would feature a 4-foot high letter in "Farmer's Market." Additional site and structural details are included in Attachment 6.

Not in operation, awning folded down.

Operational, folding table stowed

Operational, folding table out

<u>Regulatory Authority:</u> Normally, limited term permits do not involve the erection of permanent structures. Because this proposal does include structures and physical improvements, the Development Review Committee is required to conduct a review pursuant to Section 17.72.030 (C) GVMC.