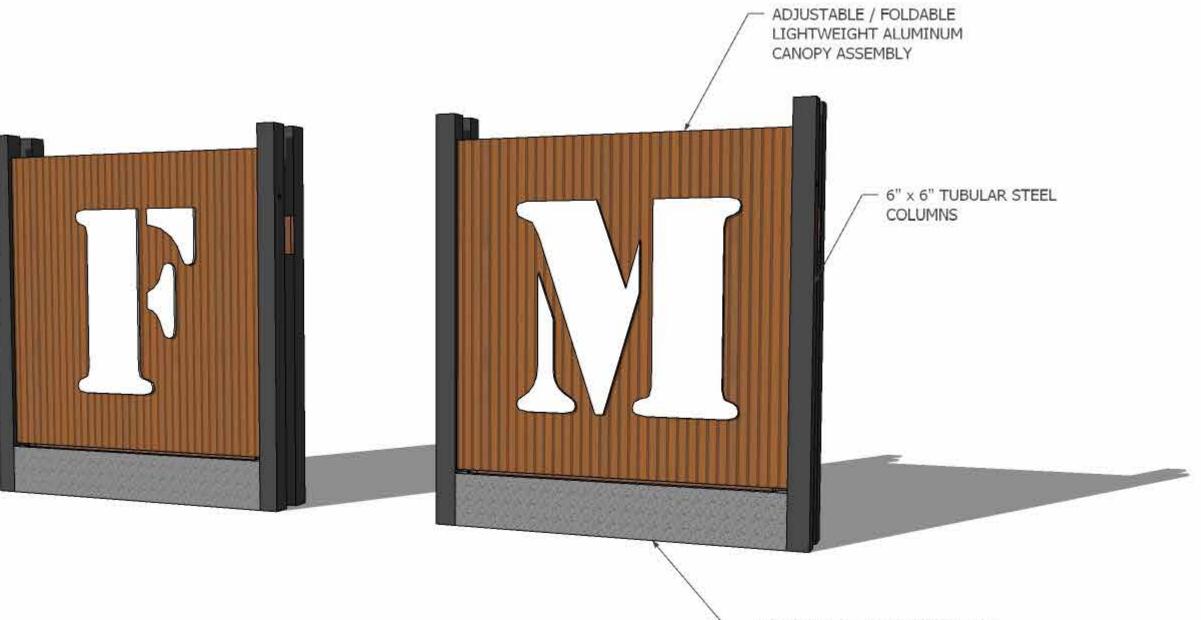

**Farmer's Market Structures:** As part of the planning commission discussion on the farmer's market structure, they asked the applicant to consider a revised design that addresses concerns regarding potential transient gathering during hours of non-operation and also address the potential maintenance concerns associated with wood structures. The applicant is proposing several small, stand-alone structures that "fold" closed so that they do not entice loitering or shelter seeking. The base of each structure is to be concrete and double as a storage space for a fold-out display table. An aluminum shade canopy would unfold and cantilever over the display table, supported by steel posts. The rear and, when folded closed, the front of each structure would feature a 4-foot high letter in "Farmer's Market." Additional site and structural details are included in Attachment 6.

*Master Sign Program Amendment:* At their December 20, 2022 meeting, the planning commission approved an amendment to the center's master sign program. The amendment was primarily intended to accommodate individual tenant signage, but also to accommodate the farmer's market signage, which was approved with individual letters not exceeding 15 inches in height. However, the revised design features lettering on both the back and front of the structures that is 2 feet and 4 feet in height, respectively.