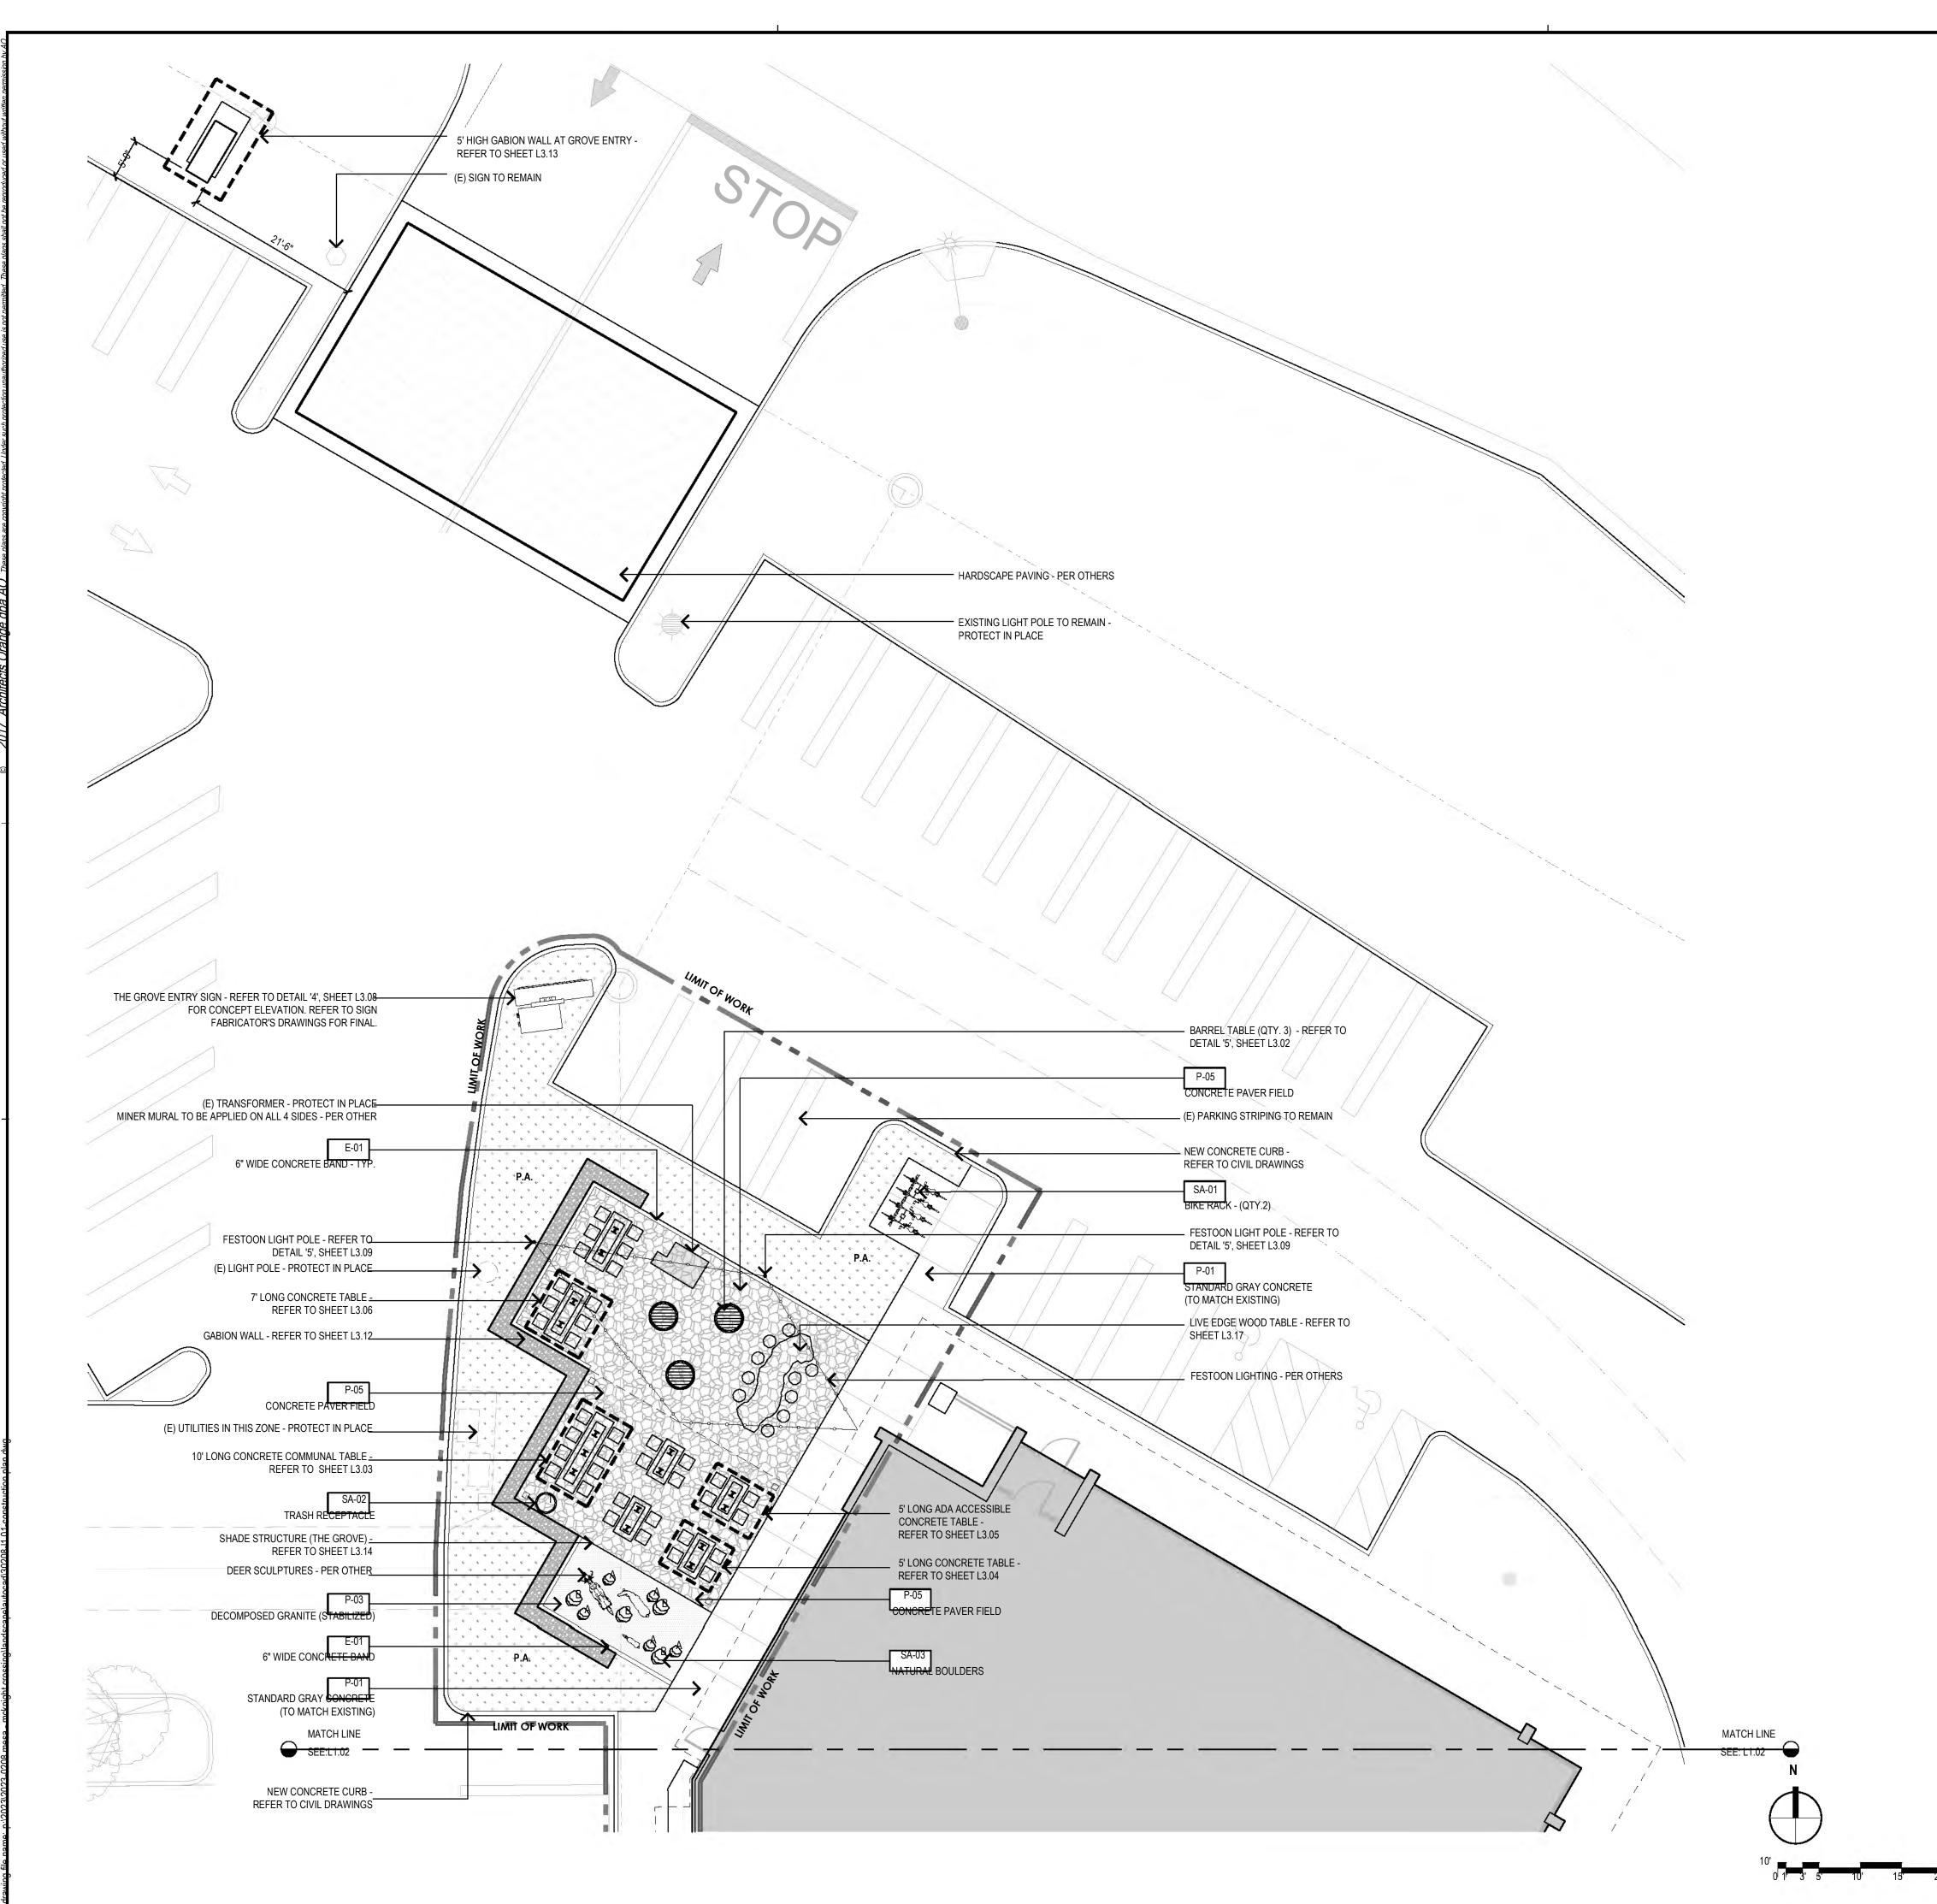

#### **BACKGROUND:**

Kmart vacated the  $\pm$ 80,000 anchor tenant space at 111 West McKnight Road at the end of 2021, after which Target began occupying the space and Mesa Management began planning an extensive renovation of the center. The McKnight Crossing façade, perimeter and parking lot landscaping, material, building signage, color alterations, and a  $\pm$ 2,500 square foot outdoor seating area (the Mix space) were approved by the Development Review Committee in January 2022. A two-year limited term permit for the farmer's market was approved by the planning commission at their December 20, 2022 meeting subject to a condition of approval requiring that the final design be approved by the DRC.

#### **PROJECT PROPOSAL:**

This Development Review Permit is for site landscaping and structural elements associated with the outdoor dining spaces, as well as review of the proposed farmer's market structures based on comments received at the December 20, 2022 planning commission meeting. Since the prior approval of the single outdoor dining space, the applicant has identified two other locations suitable for outdoor dining spaces, the Grove and the Midway, and has also proposed changes to the approved Mix space.

#### **Outdoor Dining:**

<u>The Mix:</u> The originally approved plans included a  $\pm 2,500$  square foot outdoor dining space in the southwest corner of the shopping center, identified as "the Mix.". The dimensions of the space are the same, but the architectural elements have changed, primarily with respect to the front barrier, which is now proposed to be a boardform wall instead of a Corten-framed mesh fence with climbing vine, and with respect to signage which was originally to be an overhead structure supported by a heavy timber frame, and is now a 12-foot high, stylized monument sign made of wood and metal (image in next section of this report). The Mix space will also feature two substantial steel-framed shade structures with corrugated steel roofing, which will support festoon lighting that spans the outdoor space. A sculpture garden is also proposed, featuring miners and a mule.

Previously approved Corten fencing and mesh with vine plantings, interspersed with stone columns.

Currently proposed boardform wall in front of "the Mix" and "the Midway" outdoor dining area

The Midway: This outdoor dining area is  $\pm 1,300$  sq ft and is located just west of the Target shopping space, in front of Daily Donuts. It is similarly screened with a boardform wall, and features wheel barrel sculptures and festoon lighting supported by i-beam light posts.

<u>The Grove:</u> The Grove outdoor dining area is located at the eastern-most building where Royal Dragon restaurant and Trkac are located. This area actually has two outdoor dining spaces including a new  $\pm 1,500$  sq ft space next to Royal Dragon and a revamped existing  $\pm 360$  sq ft space serving Afternoon Deli. The new dining space is proposed to be buffered by a two-foot high, steel-framed gabion wall, with wire mesh-caged cobble rock. This space also features a deer sculpture garden and festoon lighting, supported by a steel post. The smaller space is enclosed by steel planters and rope.

Several dining spaces feature festoon lighting, which is typically inconsistent with the city's standard to be "shielded or recessed" and several callouts on the plans indicate that particular lighting fixtures will be selected by a lighting consultant. Staff has included condition of approval no B.10, requiring that the applicant provide all lighting styles to the Planning Department for review prior to installation and that they may be approved so long as they are consistent with the standards outlined in section 17.30.060 GVMC, including shielding of festoon lighting.

The applicant has also determined that branding for the Mix, the Midway, and the Grove will be useful to distinguish each of the outdoor dining spaces. To that end, they have proposed stylized monument signage with heights ranging from 12 to 20 feet at each of these locations. They have applied the same style of signage to a proposed "McKnight Crossing" entrance sign at the Taylorville Road entrance, which is a deviation from the style of signage already constructed at the two McKnight entrances. The stylized signs will bring cohesion to the center across the four parcels and may also serve as navigation markers for shoppers. The attached master sign program amendment includes language in support of each of the proposed signs, except for the Taylorville entrance sign which staff has conditioned to be amended to reflect the design as shown (condition B.9).