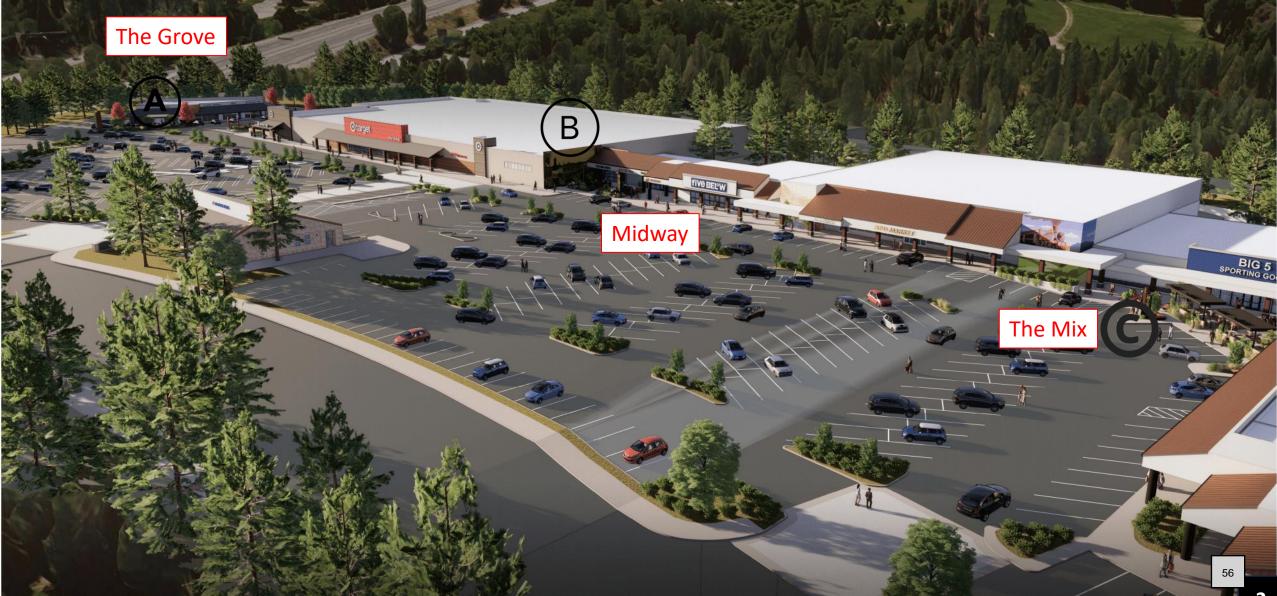

#### **Outdoor Dining:**

<u>The Mix:</u> The originally approved plans included a  $\pm 2,500$  square foot outdoor dining space in the southwest corner of the shopping center, identified as "the Mix.". The dimensions of the space are the same, but the architectural elements have changed, primarily with respect to the front barrier, which is now proposed to be a boardform wall instead of a Corten-framed mesh fence with climbing vine, and with respect to signage which was originally to be an overhead structure supported by a heavy timber frame, and is now a 12-foot high, stylized monument sign made of wood and metal (image in next section of this report). The Mix space will also feature two substantial steel-framed shade structures with corrugated steel roofing, which will support festoon lighting that spans the outdoor space. A sculpture garden is also proposed, featuring miners and a mule.

Previously approved Corten fencing and mesh with vine plantings, interspersed with stone columns.

Currently proposed boardform wall in front of "the Mix" and "the Midway" outdoor dining area

The Midway: This outdoor dining area is  $\pm 1,300$  sq ft and is located just west of the Target shopping space, in front of Daily Donuts. It is similarly screened with a boardform wall, and features wheel barrel sculptures and festoon lighting supported by i-beam light posts.

<u>The Grove:</u> The Grove outdoor dining area is located at the eastern-most building where Royal Dragon restaurant and Trkac are located. This area actually has two outdoor dining spaces including a new  $\pm 1,500$  sq ft space next to Royal Dragon and a revamped existing  $\pm 360$  sq ft space serving Afternoon Deli. The new dining space is proposed to be buffered by a two-foot high, steel-framed gabion wall, with wire mesh-caged cobble rock. This space also features a deer sculpture garden and festoon lighting, supported by a steel post. The smaller space is enclosed by steel planters and rope.