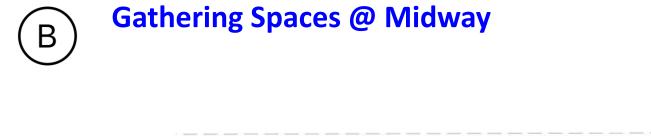

Previously approved Corten fencing and mesh with vine plantings, interspersed with stone columns.

Currently proposed boardform wall in front of "the Mix" and "the Midway" outdoor dining area

The Midway: This outdoor dining area is  $\pm 1,300$  sq ft and is located just west of the Target shopping space, in front of Daily Donuts. It is similarly screened with a boardform wall, and features wheel barrel sculptures and festoon lighting supported by i-beam light posts.

Several dining spaces feature festoon lighting, which is typically inconsistent with the city's standard to be "shielded or recessed" and several callouts on the plans indicate that particular lighting fixtures will be selected by a lighting consultant. Staff has included condition of approval no B.10, requiring that the applicant provide all lighting styles to the Planning Department for review prior to installation and that they may be approved so long as they are consistent with the standards outlined in section 17.30.060 GVMC, including shielding of festoon lighting.