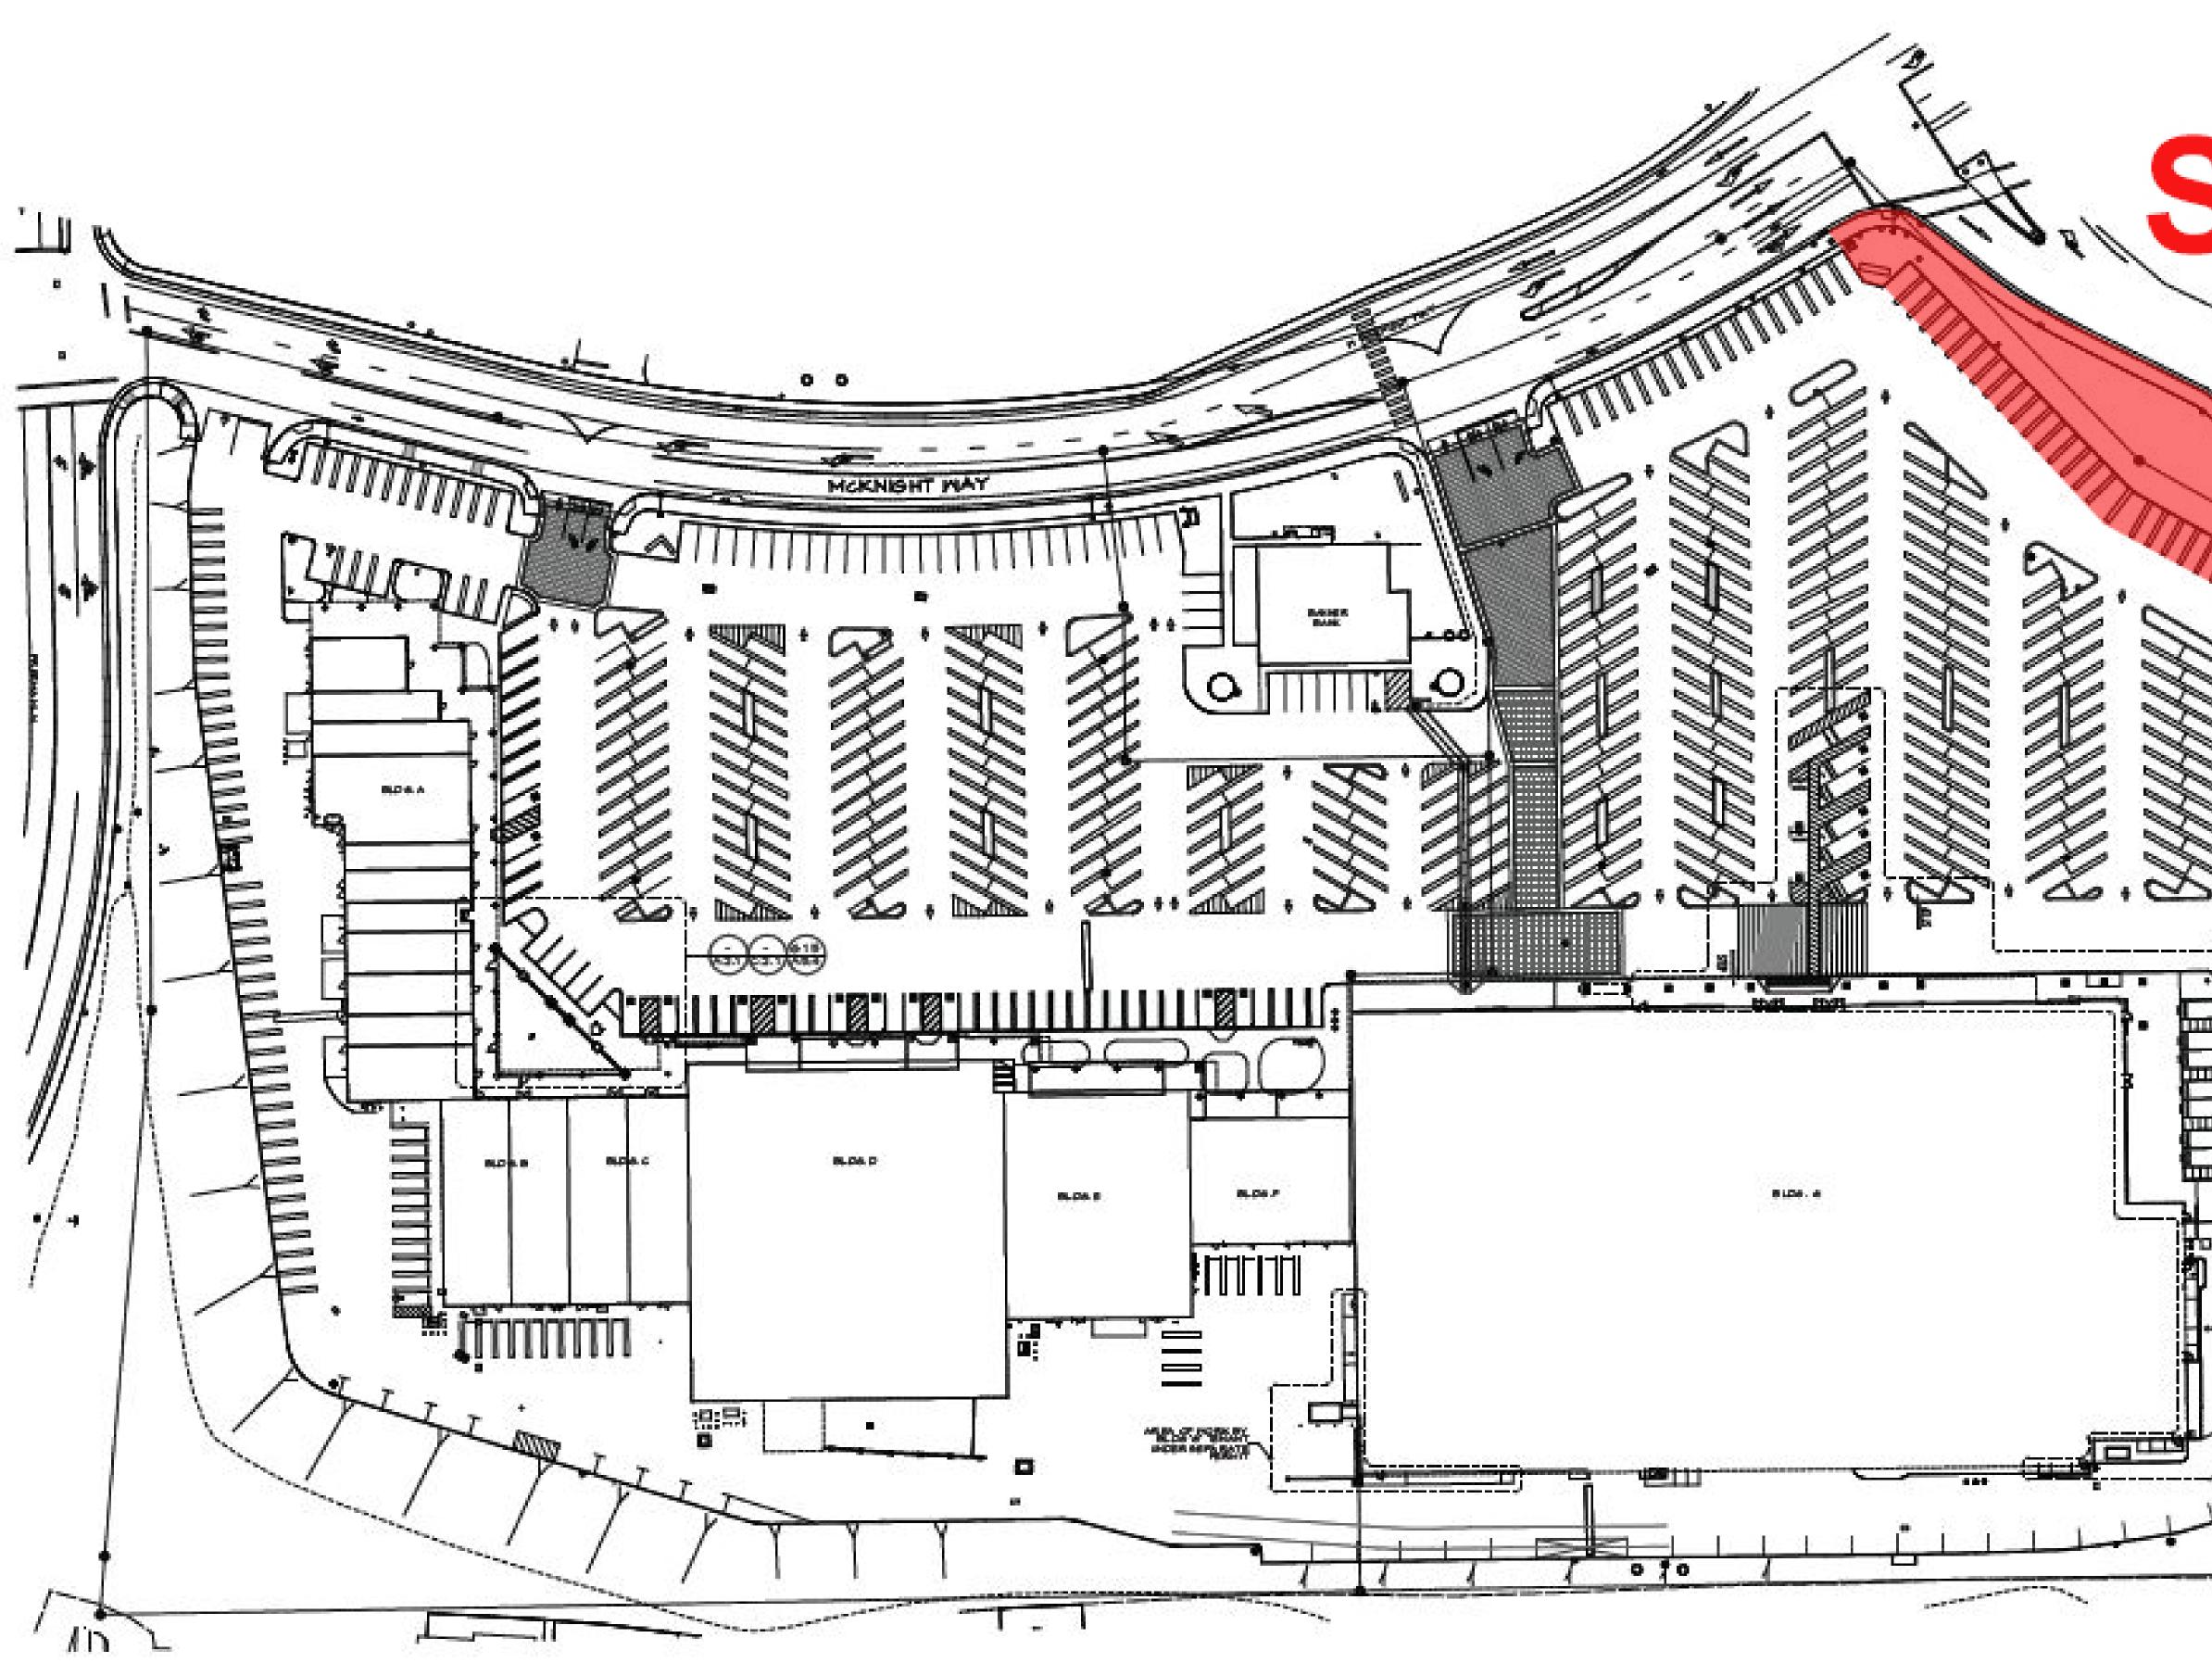

### SITE DESCRIPTION AND ENVIRONMENTAL SETTING:

The McKnight Shopping Center is divided into four parcels which include: 101 W McKnight Way (APN: 029-350-007), 115 W. McKnight Way (APN: 029-350-008), and 111 – 151 W McKnight Way (APNs: 029-350-009 & 010). These four parcels are covered by a Declaration of Restrictions and Grant of Reciprocal Easements, including parking.

The retail shopping center is anchored by Target, SPD, Big 5 and Banner Bank with subordinate tenants of Papa Murphy's Pizza, Cash Advance, Baskin Robbins, Mountain Mike's Pizza, AT&T, Gig Mart, Fish & Chips, Essential Salon, Laundromat, All Seasons Pools and Spas, and H&R Block. A separate building hosting Golden Dragon, Trkac, and Afternoon Deli, is located on the southeast side of the retail center.