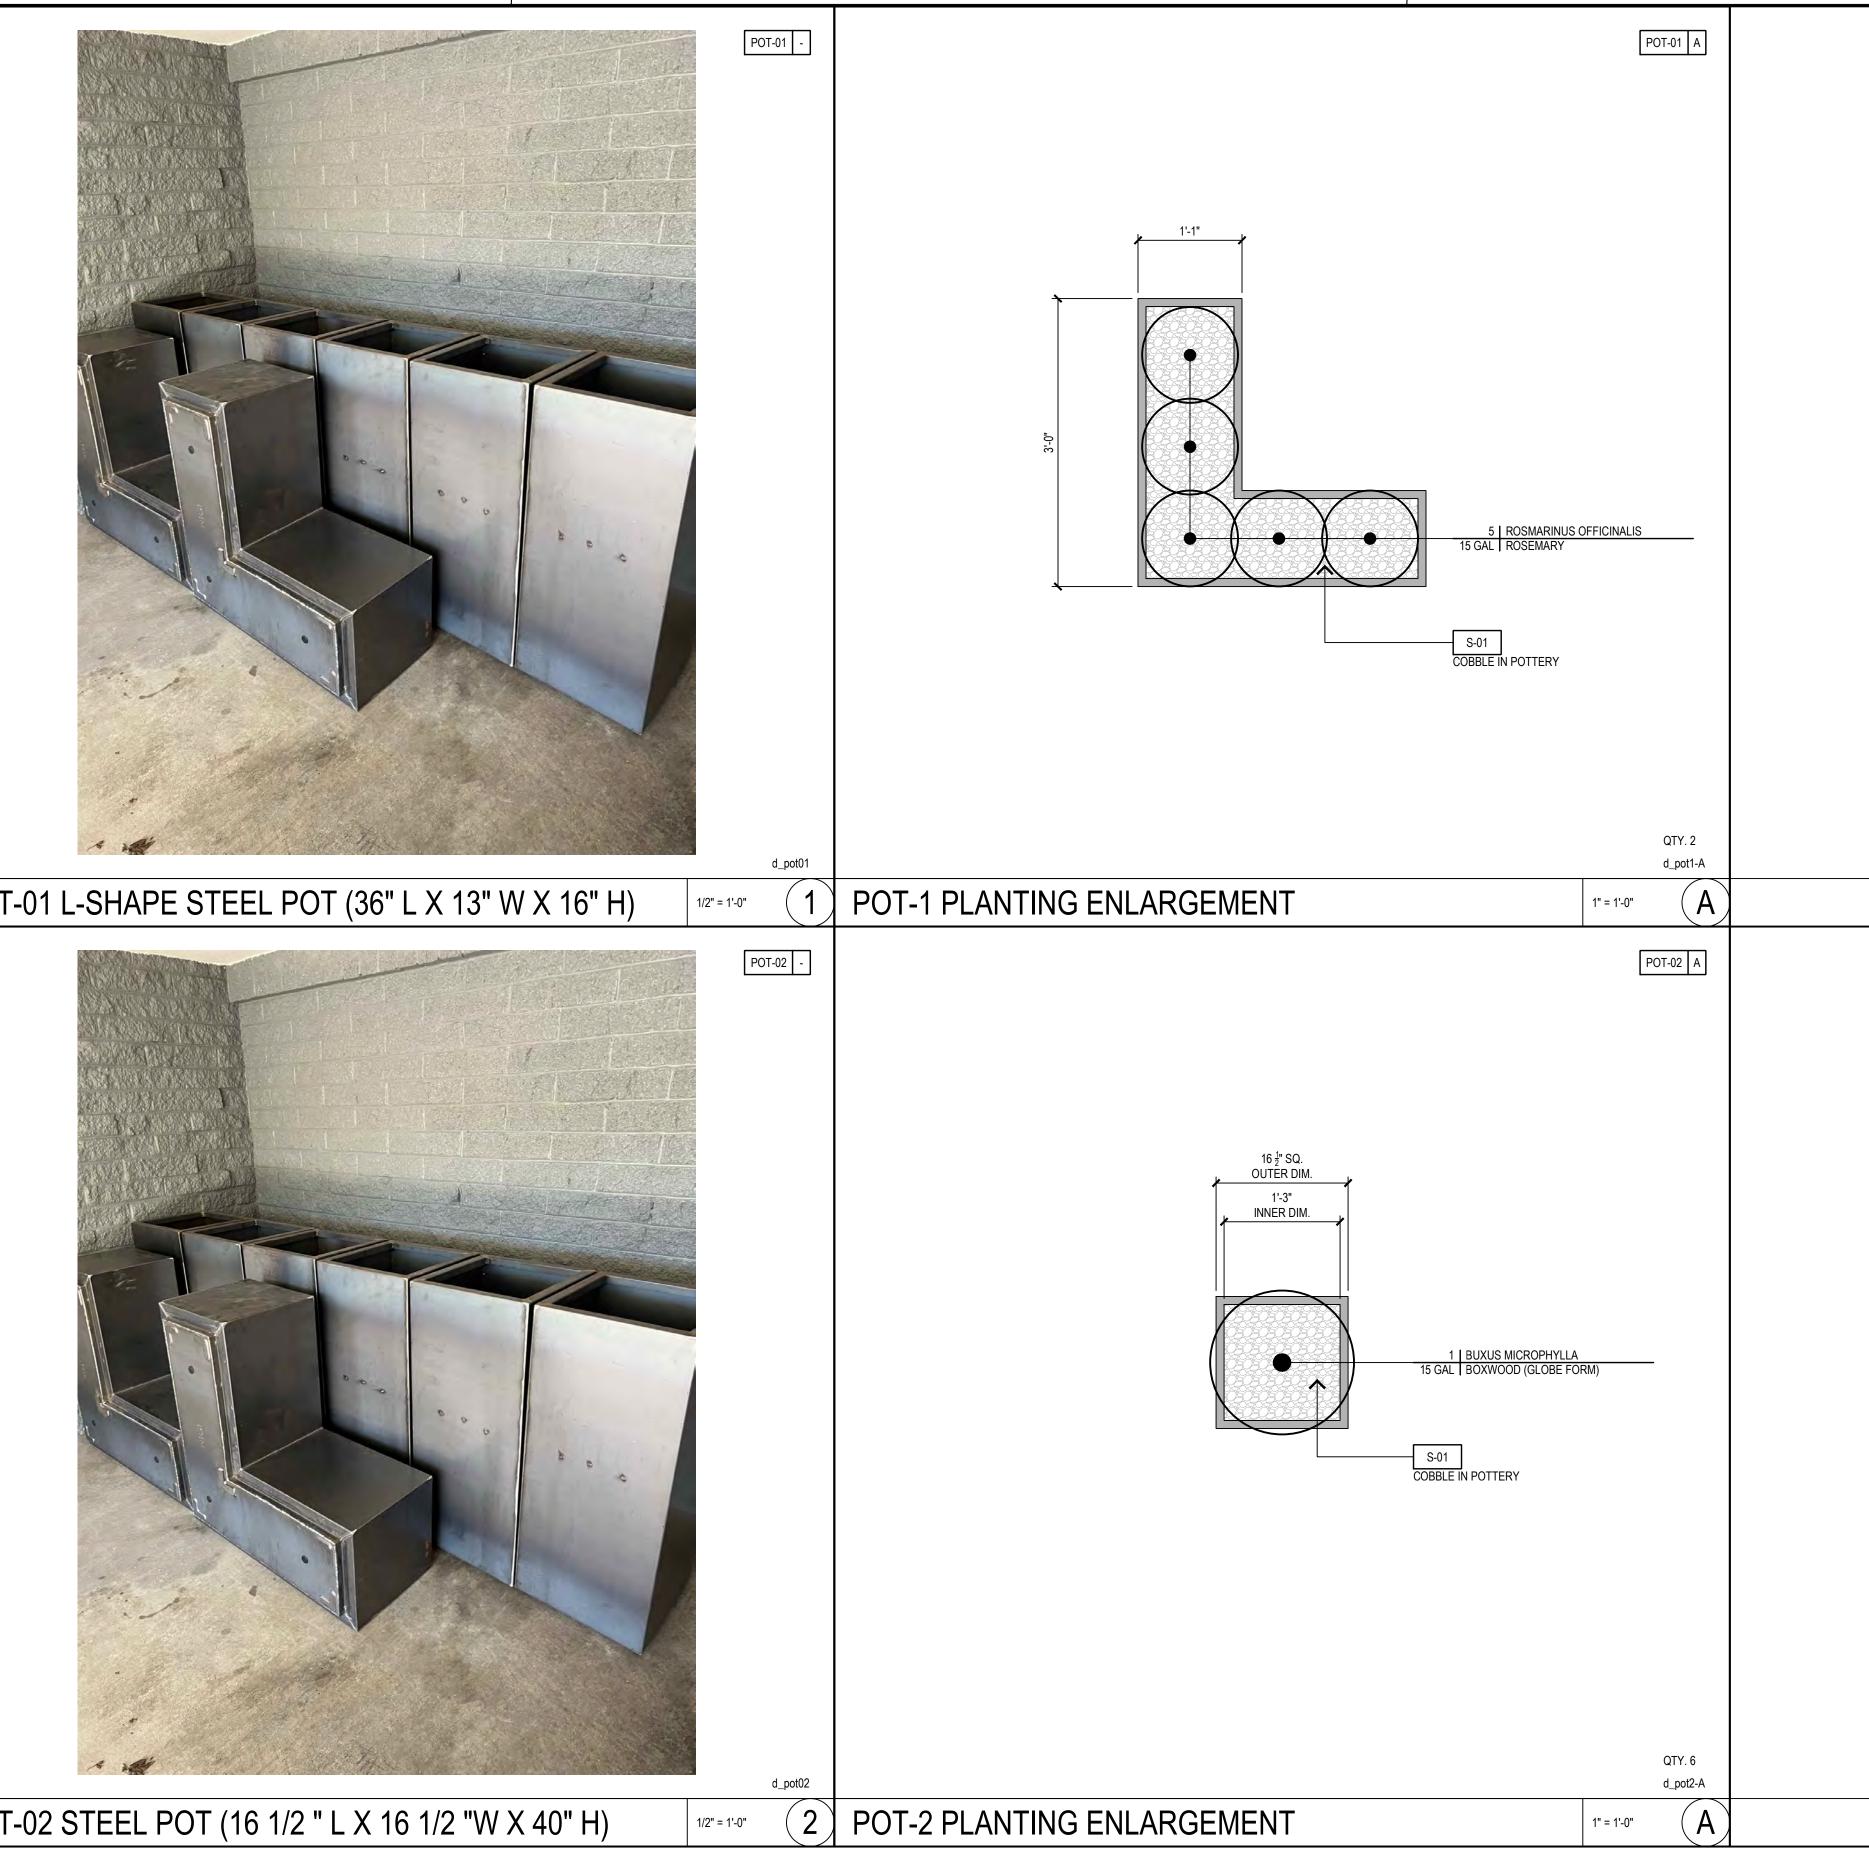

**Farmer's Market Structures:** As part of the planning commission discussion on the farmer's market structure, they asked the applicant to consider a revised design that addresses concerns regarding potential transient gathering during hours of non-operation and also address the potential maintenance concerns associated with wood structures. The applicant is proposing several small, stand-alone structures that "fold" closed so that they do not entice loitering or shelter seeking. The base of each structure is to be concrete and double as a storage space for a fold-out display table. An aluminum shade canopy would unfold and cantilever over the display table, supported by steel posts. The rear and, when folded closed, the front of each structure would feature a 4-foot high letter in "Farmer's Market." Additional site and structural details are included in Attachment 6.

Not in operation, awning folded down.

Operational, folding table stowed

Operational, folding table out

<u>Regulatory Authority:</u> Normally, limited term permits do not involve the erection of permanent structures. Because this proposal does include structures and physical improvements, the Development Review Committee is required to conduct a review pursuant to Section 17.72.030 (C) GVMC.