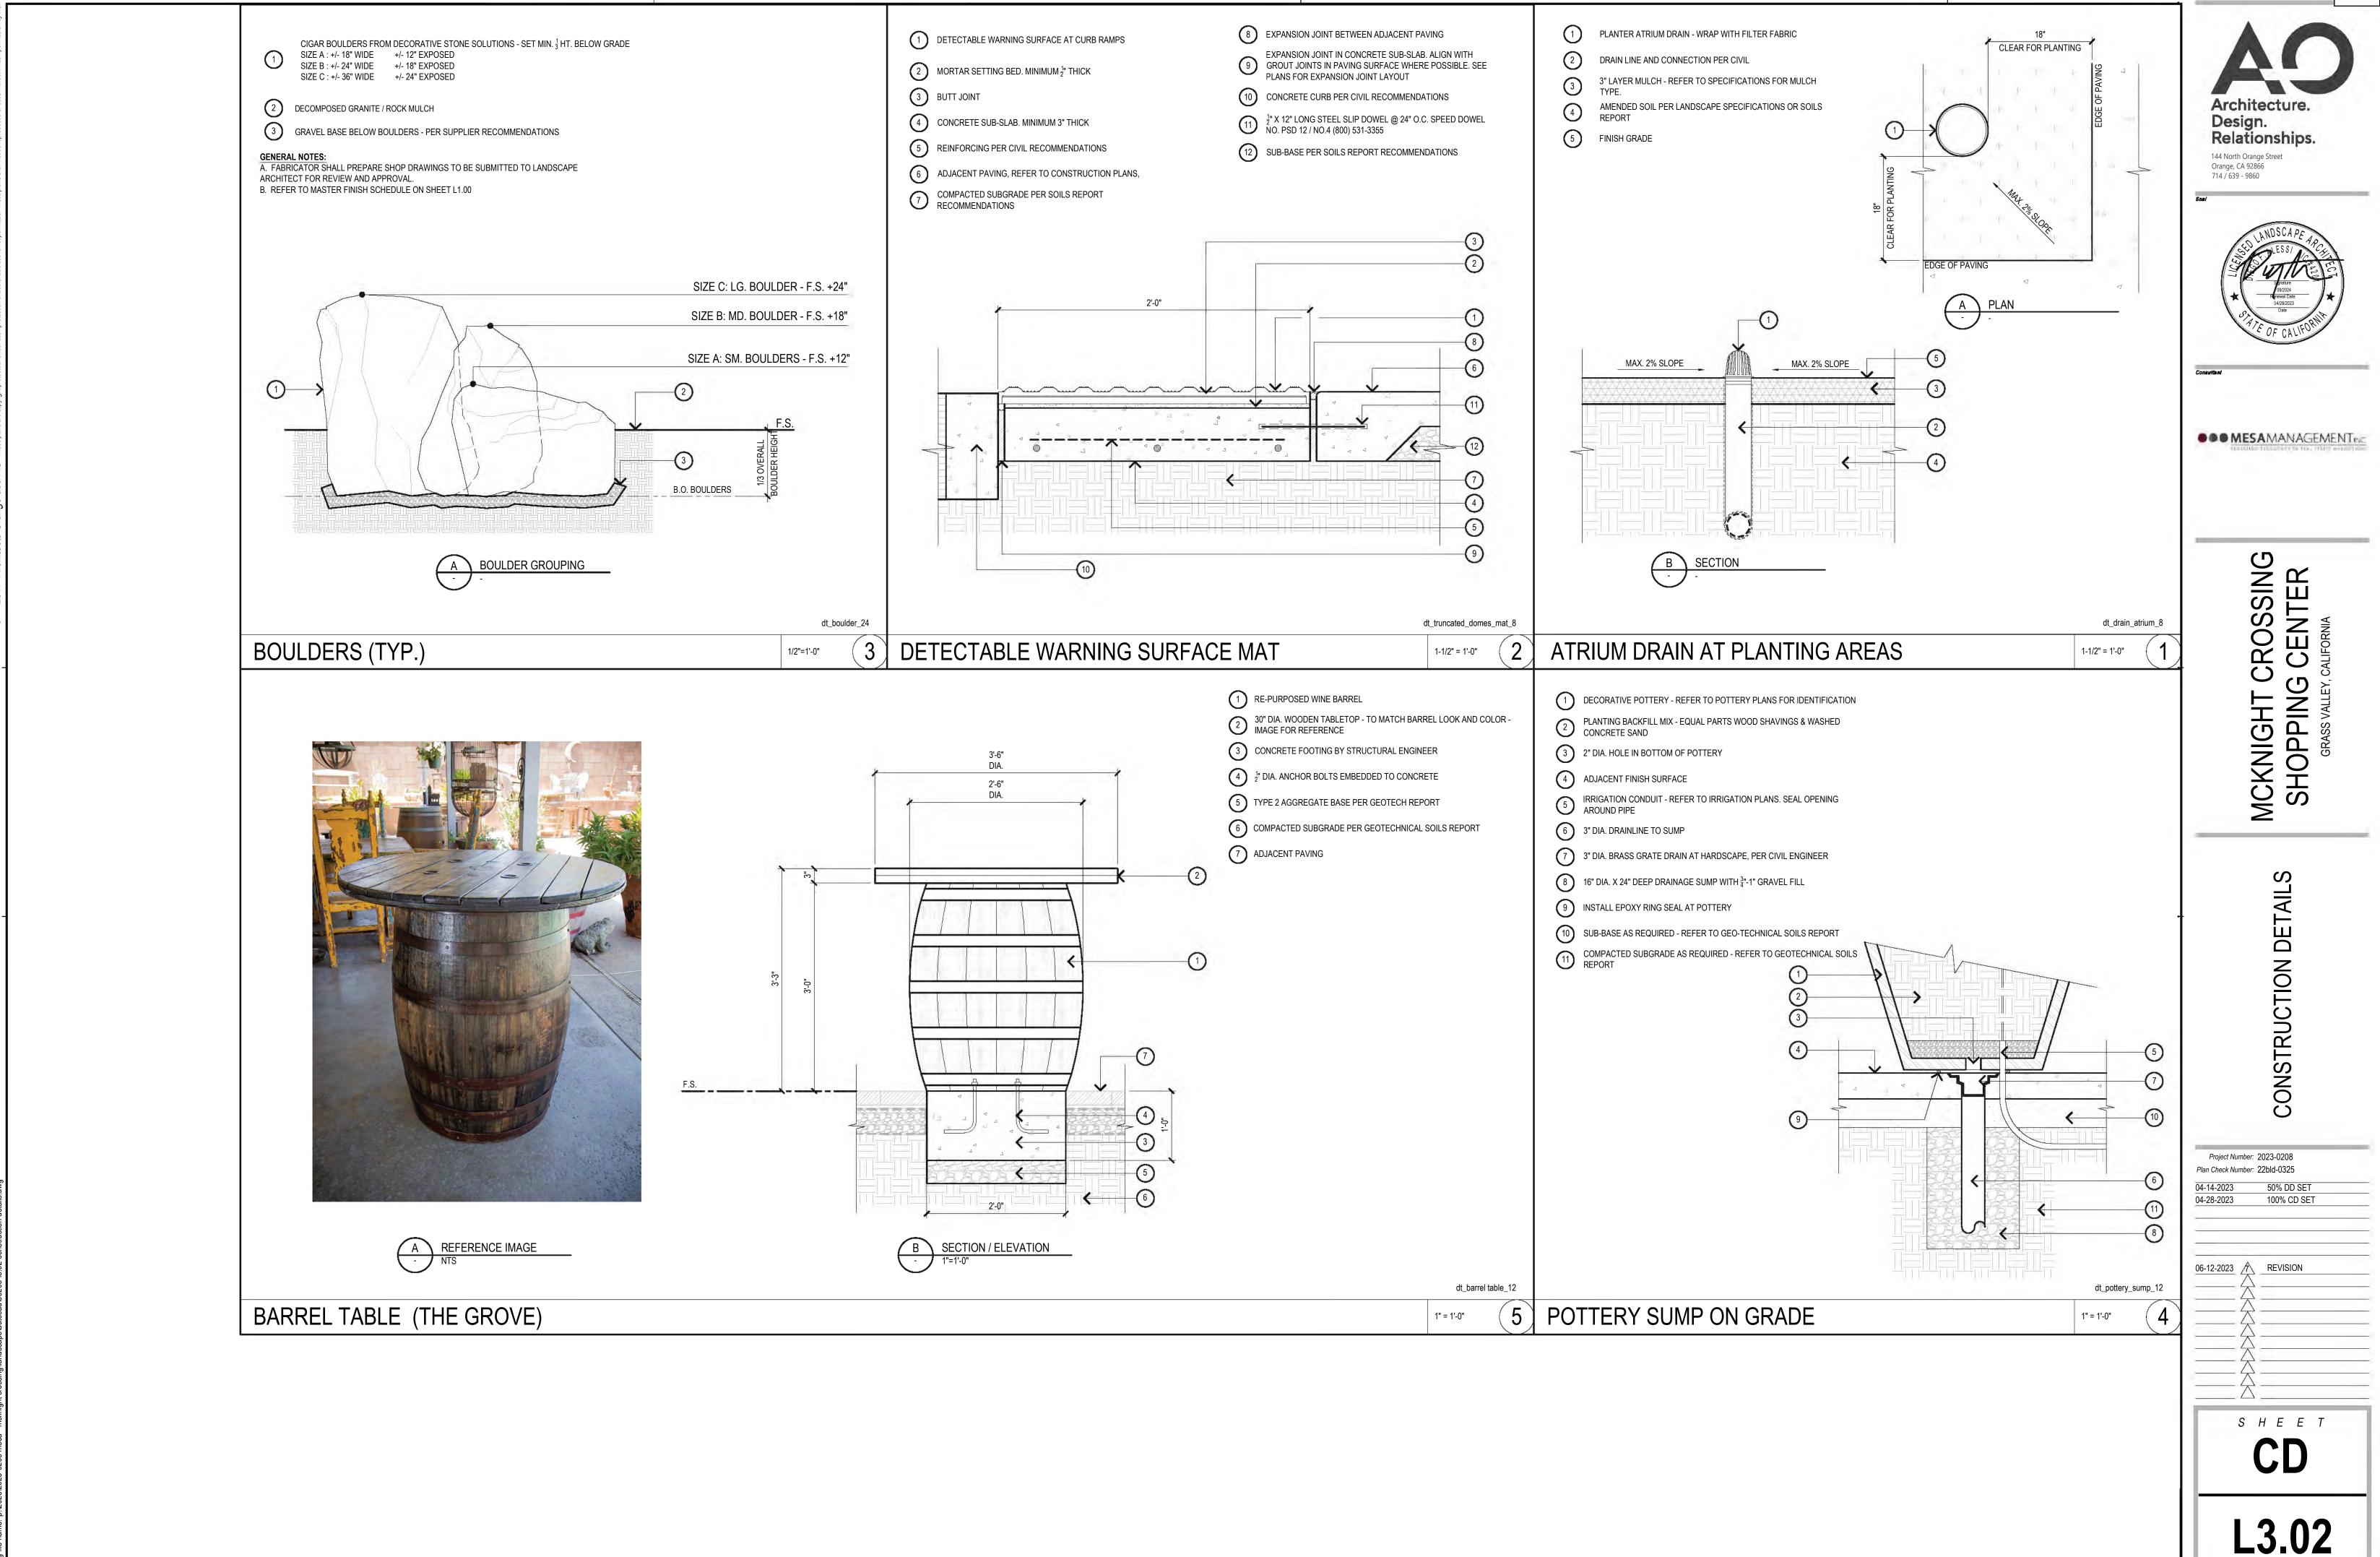

# ATTACHMENTS:

- 1. Aerial Map
- 2. Vicinity Map
- 3. Landscape Plans including Outdoor Dining Areas
- 4. Outdoor Dining Renderings
- 5. Mural Proposal (not reviewed by DRC)
- 6. Farmer's Market Structure Design
- 7. Master Sign Program Amendment

# **Attachment List**

- 1. Aerial Map
- 2. Vicinity Photo
- 3. Applications (Universal, Sign and Mural, DRC)
- 4. Landscaping Plans including Outdoor Dining areas and Signs
- 5. Outdoor Dining Renderings
- 6. Mural Proposal
- 7. Farmer's Market Structure Design
- 8. Master Sign Program Amendment (proposed amendments highlighted)