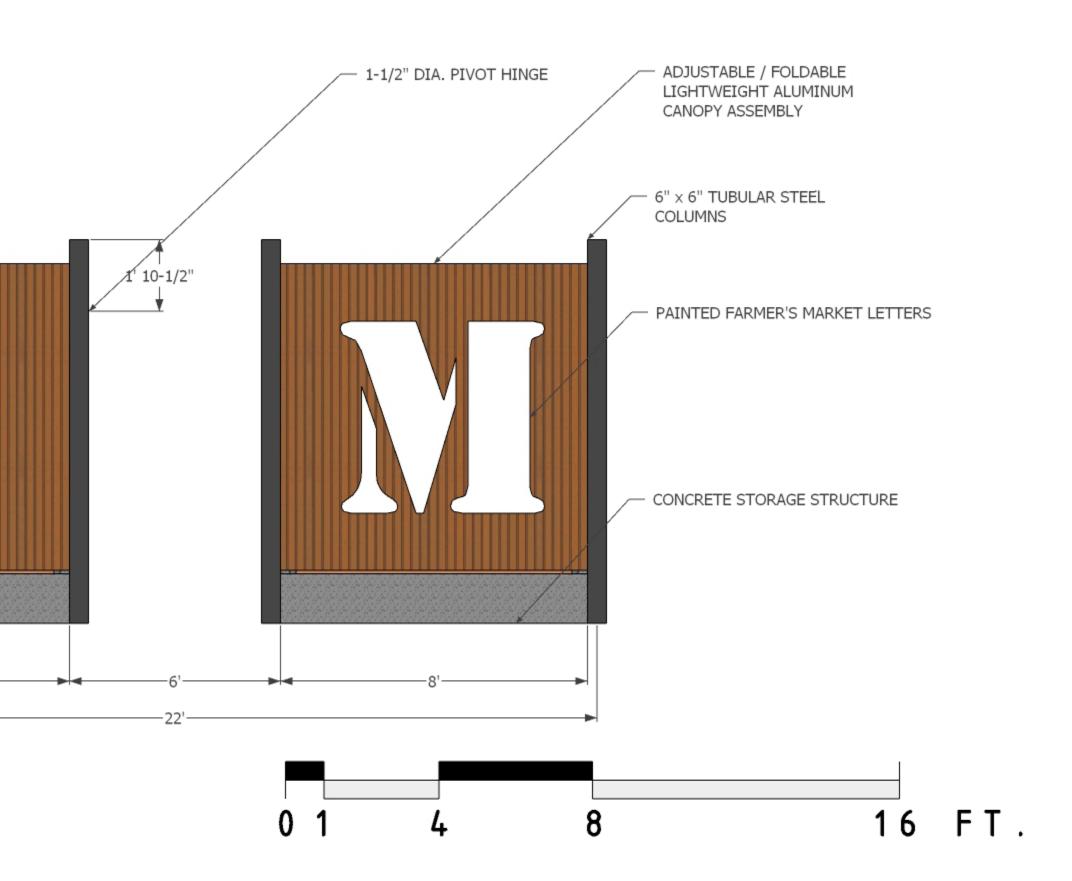

**Farmer's Market Structures:** As part of the planning commission discussion on the farmer's market structure, they asked the applicant to consider a revised design that addresses concerns regarding potential transient gathering during hours of non-operation and also address the potential maintenance concerns associated with wood structures. The applicant is proposing several small, stand-alone structures that "fold" closed so that they do not entice loitering or shelter seeking. The base of each structure is to be concrete and double as a storage space for a fold-out display table. An aluminum shade canopy would unfold and cantilever over the display table, supported by steel posts. The rear and, when folded closed, the front of each structure would feature a 4-foot high letter in "Farmer's Market." Additional site and structural details are included in Attachment 6.

Not in operation, awning folded down.

Operational, folding table stowed

Operational, folding table out

<u>Regulatory Authority:</u> Normally, limited term permits do not involve the erection of permanent structures. Because this proposal does include structures and physical improvements, the Development Review Committee is required to conduct a review pursuant to Section 17.72.030 (C) GVMC.

*Master Sign Program Amendment:* At their December 20, 2022 meeting, the planning commission approved an amendment to the center's master sign program. The amendment was primarily intended to accommodate individual tenant signage, but also to accommodate the farmer's market signage, which was approved with individual letters not exceeding 15 inches in height. However, the revised design features lettering on both the back and front of the structures that is 2 feet and 4 feet in height, respectively.