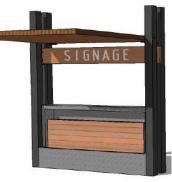

**Farmer's Market Structures:** As part of the planning commission discussion on the farmer's market structure, they asked the applicant to consider a revised design that addresses concerns regarding potential transient gathering during hours of non-operation and also address the potential maintenance concerns associated with wood structures. The applicant is proposing several small, stand-alone structures that "fold" closed so that they do not entice loitering or shelter seeking. The base of each structure is to be concrete and double as a storage space for a fold-out display table. An aluminum shade canopy would unfold and cantilever over the display table, supported by steel posts. The rear and, when folded closed, the front of each structure would feature a 4-foot high letter in "Farmer's Market." Additional site and structural details are included in Attachment 6.

Not in operation, awning folded down.

Operational, folding table stowed

Operational, folding table out

<u>Regulatory Authority:</u> Normally, limited term permits do not involve the erection of permanent structures. Because this proposal does include structures and physical improvements, the Development Review Committee is required to conduct a review pursuant to Section 17.72.030 (C) GVMC.