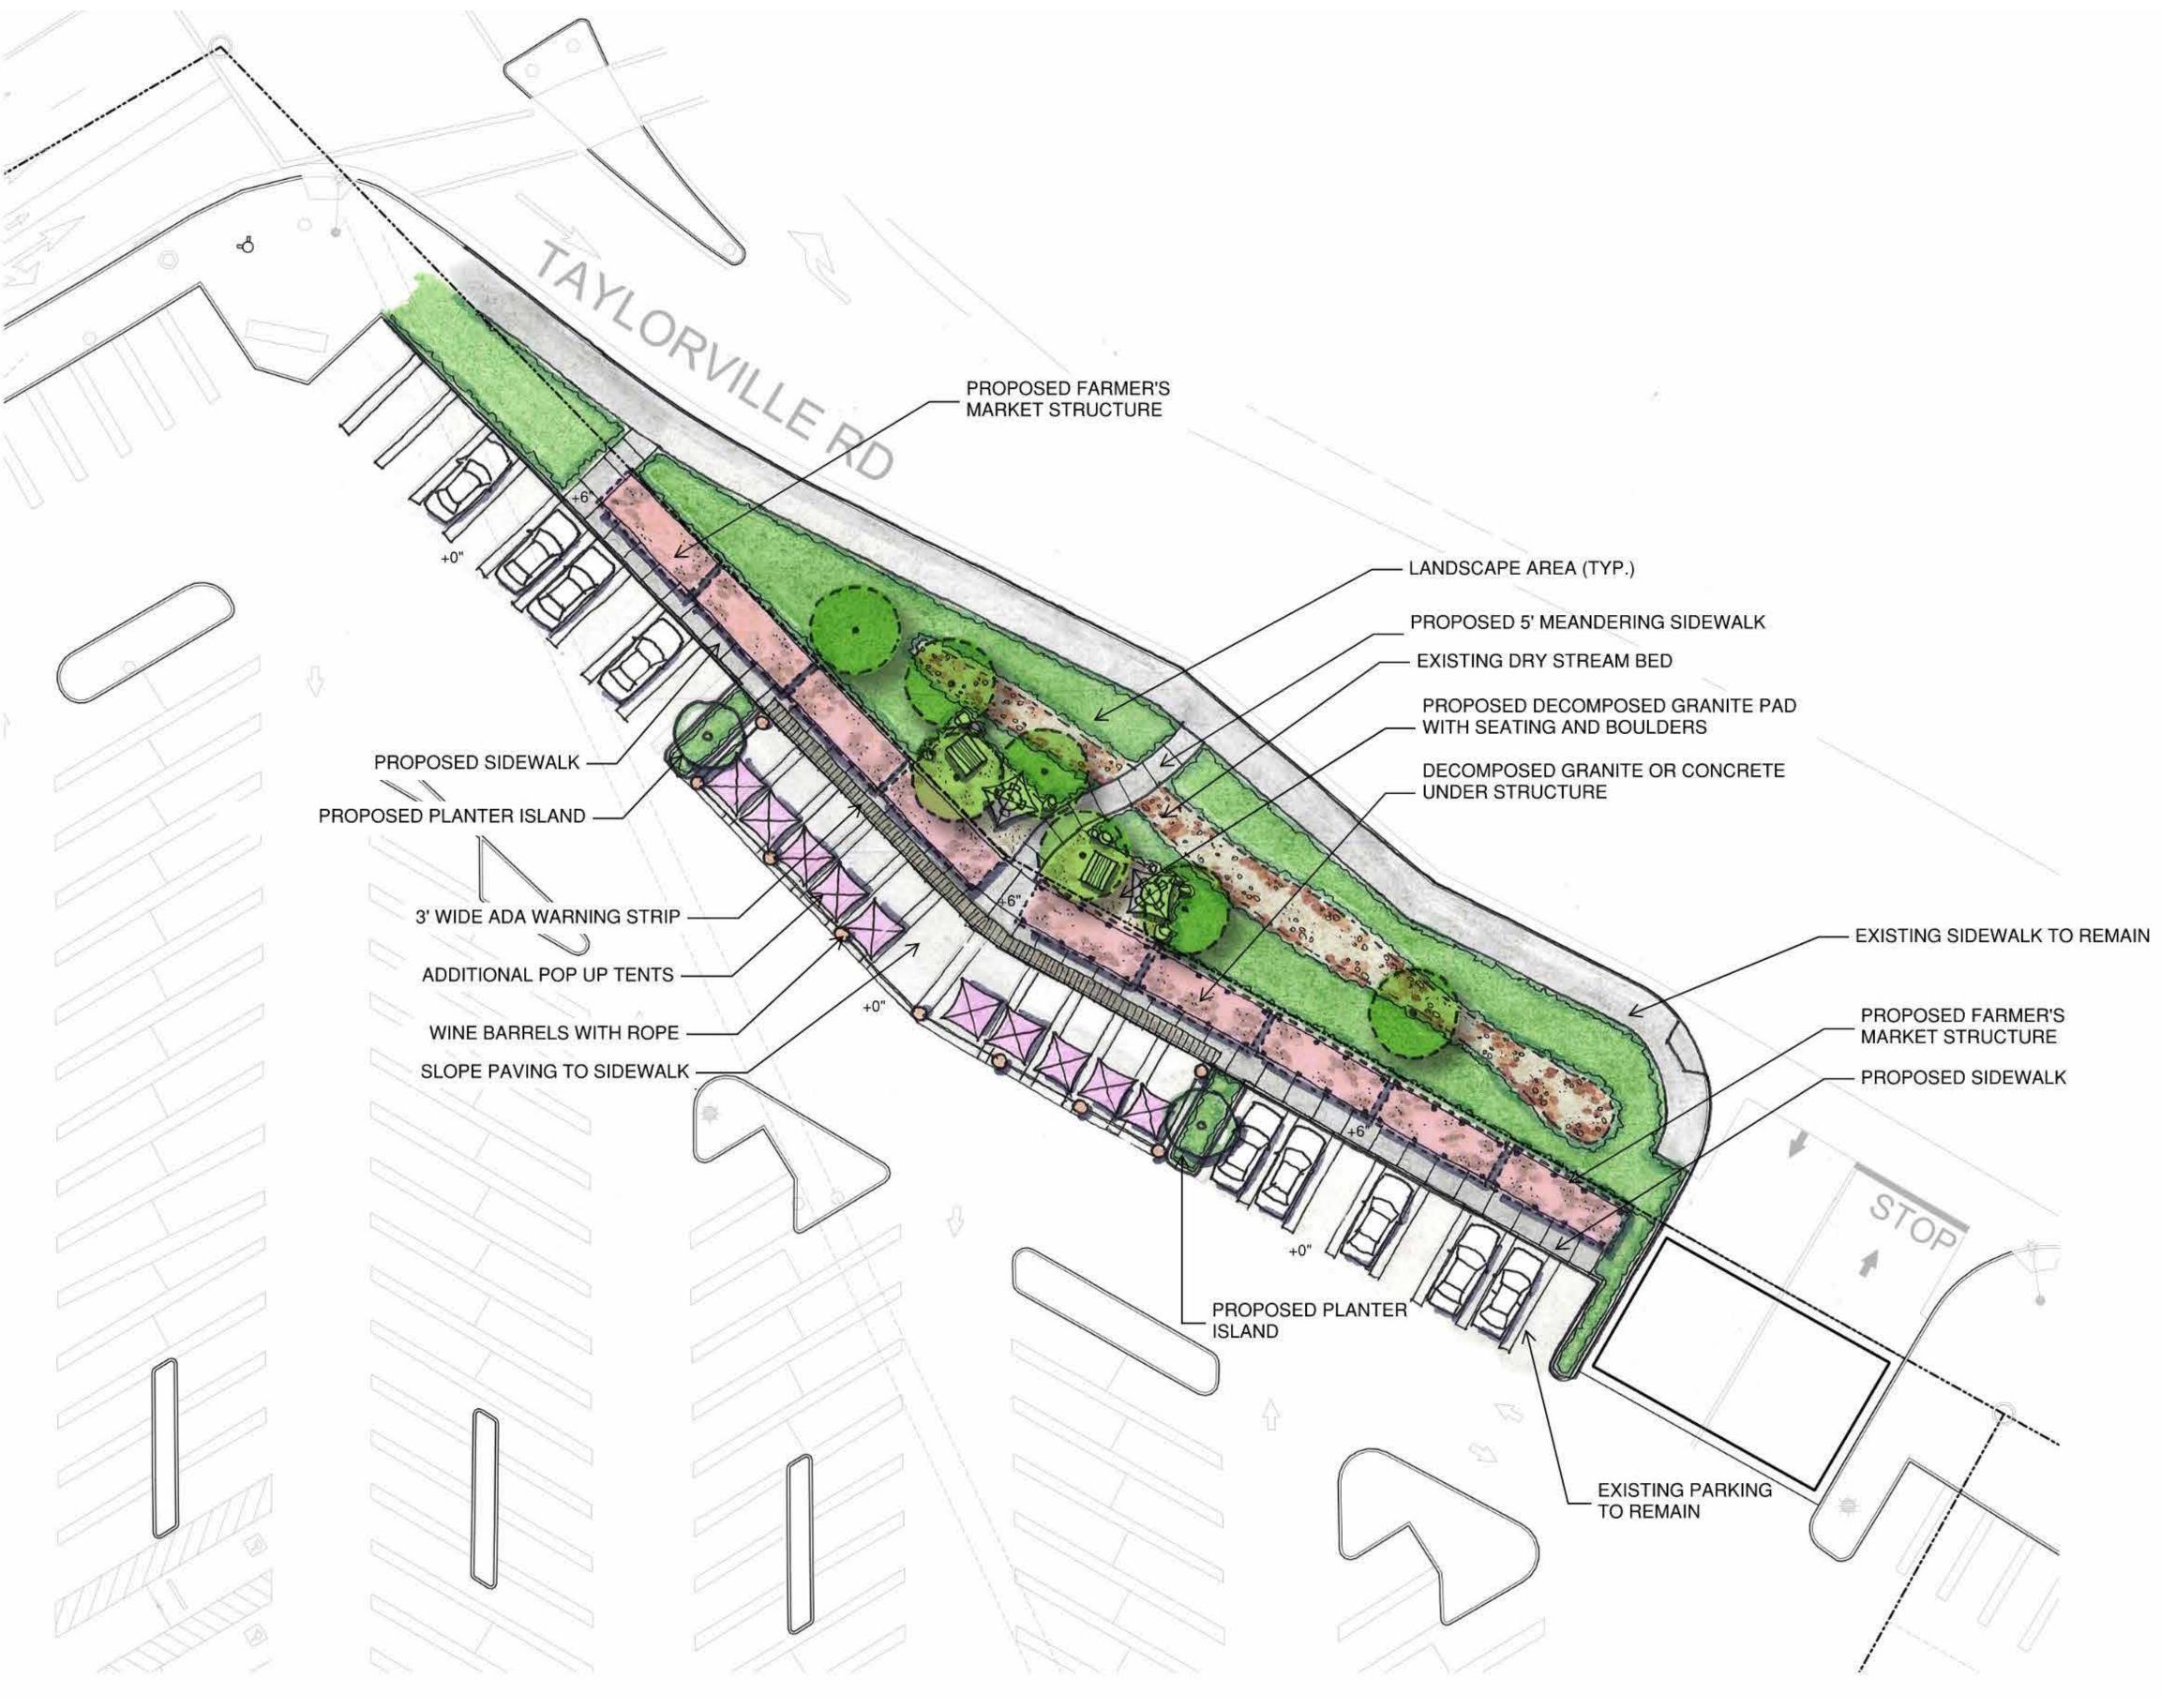

#### **PROJECT PROPOSAL:**

This Development Review Permit is for site landscaping and structural elements associated with the outdoor dining spaces, as well as review of the proposed farmer's market structures based on comments received at the December 20, 2022 planning commission meeting. Since the prior approval of the single outdoor dining space, the applicant has identified two other locations suitable for outdoor dining spaces, the Grove and the Midway, and has also proposed changes to the approved Mix space.

**Farmer's Market Structures:** As part of the planning commission discussion on the farmer's market structure, they asked the applicant to consider a revised design that addresses concerns regarding potential transient gathering during hours of non-operation and also address the potential maintenance concerns associated with wood structures. The applicant is proposing several small, stand-alone structures that "fold" closed so that they do not entice loitering or shelter seeking. The base of each structure is to be concrete and double as a storage space for a fold-out display table. An aluminum shade canopy would unfold and cantilever over the display table, supported by steel posts. The rear and, when folded closed, the front of each structure would feature a 4-foot high letter in "Farmer's Market." Additional site and structural details are included in Attachment 6.

Not in operation, awning folded down.

Operational, folding table stowed

Operational, folding table out

<u>Regulatory Authority:</u> Normally, limited term permits do not involve the erection of permanent structures. Because this proposal does include structures and physical improvements, the Development Review Committee is required to conduct a review pursuant to Section 17.72.030 (C) GVMC.

#### **Outdoor Dining:**

<u>The Mix:</u> The originally approved plans included a  $\pm 2,500$  square foot outdoor dining space in the southwest corner of the shopping center, identified as "the Mix.". The dimensions of the space are the same, but the architectural elements have changed, primarily with respect to the front barrier, which is now proposed to be a boardform wall instead of a Corten-framed mesh fence with climbing vine, and with respect to signage which was originally to be an overhead structure supported by a heavy timber frame, and is now a 12-foot high, stylized monument sign made of wood and metal (image in next section of this report). The Mix space will also feature two substantial steel-framed shade structures with corrugated steel roofing, which will support festoon lighting that spans the outdoor space. A sculpture garden is also proposed, featuring miners and a mule.

Previously approved Corten fencing and mesh with vine plantings, interspersed with stone columns.

Currently proposed boardform wall in front of "the Mix" and "the Midway" outdoor dining area

The Midway: This outdoor dining area is  $\pm 1,300$  sq ft and is located just west of the Target shopping space, in front of Daily Donuts. It is similarly screened with a boardform wall, and features wheel barrel sculptures and festoon lighting supported by i-beam light posts.

<u>The Grove:</u> The Grove outdoor dining area is located at the eastern-most building where Royal Dragon restaurant and Trkac are located. This area actually has two outdoor dining spaces including a new  $\pm 1,500$  sq ft space next to Royal Dragon and a revamped existing  $\pm 360$  sq ft space serving Afternoon Deli. The new dining space is proposed to be buffered by a two-foot high, steel-framed gabion wall, with wire mesh-caged cobble rock. This space also features a deer sculpture garden and festoon lighting, supported by a steel post. The smaller space is enclosed by steel planters and rope.