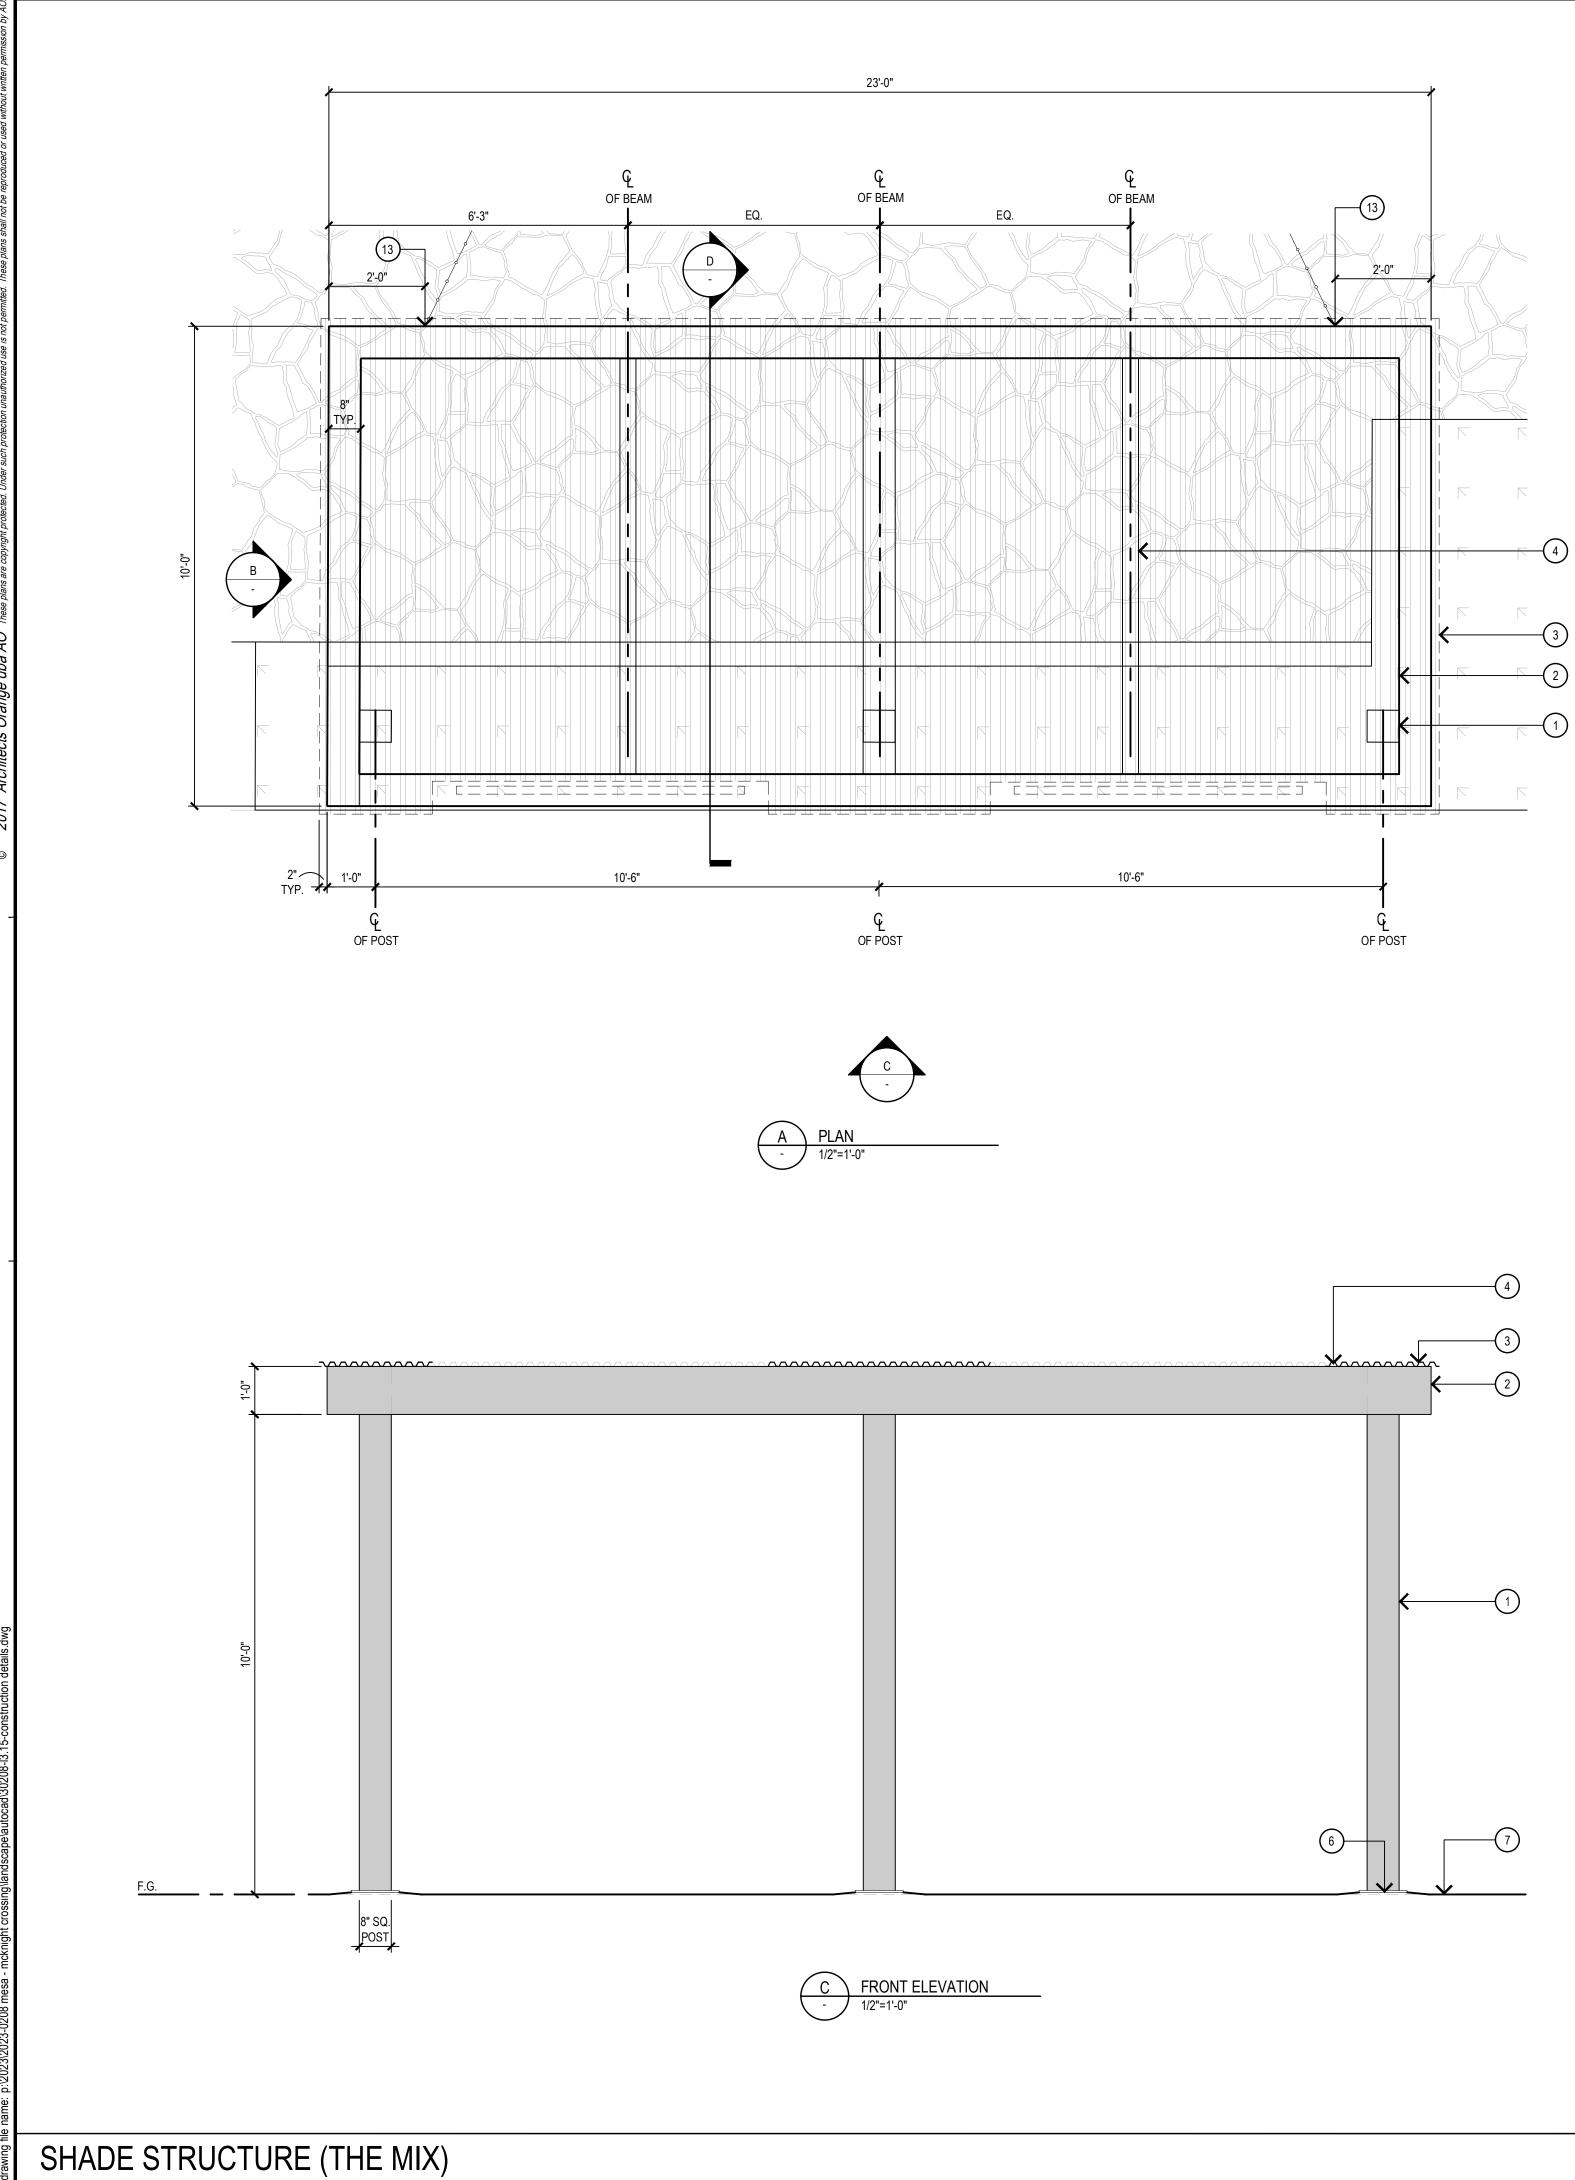

**Farmer's Market Structures:** As part of the planning commission discussion on the farmer's market structure, they asked the applicant to consider a revised design that addresses concerns regarding potential transient gathering during hours of non-operation and also address the potential maintenance concerns associated with wood structures. The applicant is proposing several small, stand-alone structures that "fold" closed so that they do not entice loitering or shelter seeking. The base of each structure is to be concrete and double as a storage space for a fold-out display table. An aluminum shade canopy would unfold and cantilever over the display table, supported by steel posts. The rear and, when folded closed, the front of each structure would feature a 4-foot high letter in "Farmer's Market." Additional site and structural details are included in Attachment 6.

#### **Outdoor Dining:**

<u>The Mix:</u> The originally approved plans included a  $\pm 2,500$  square foot outdoor dining space in the southwest corner of the shopping center, identified as "the Mix.". The dimensions of the space are the same, but the architectural elements have changed, primarily with respect to the front barrier, which is now proposed to be a boardform wall instead of a Corten-framed mesh fence with climbing vine, and with respect to signage which was originally to be an overhead structure supported by a heavy timber frame, and is now a 12-foot high, stylized monument sign made of wood and metal (image in next section of this report). The Mix space will also feature two substantial steel-framed shade structures with corrugated steel roofing, which will support festoon lighting that spans the outdoor space. A sculpture garden is also proposed, featuring miners and a mule.

# ATTACHMENTS:

- 1. Aerial Map
- 2. Vicinity Map
- 3. Landscape Plans including Outdoor Dining Areas
- 4. Outdoor Dining Renderings
- 5. Mural Proposal (not reviewed by DRC)
- 6. Farmer's Market Structure Design
- 7. Master Sign Program Amendment

# **Attachment List**

- 1. Aerial Map
- 2. Vicinity Photo
- 3. Applications (Universal, Sign and Mural, DRC)
- 4. Landscaping Plans including Outdoor Dining areas and Signs
- 5. Outdoor Dining Renderings
- 6. Mural Proposal
- 7. Farmer's Market Structure Design
- 8. Master Sign Program Amendment (proposed amendments highlighted)