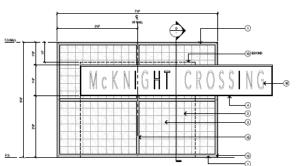

#### **BACKGROUND:**

Kmart vacated the  $\pm$ 80,000 anchor tenant space at 111 West McKnight Road at the end of 2021, after which Target began occupying the space and Mesa Management began planning an extensive renovation of the center. The McKnight Crossing façade, perimeter and parking lot landscaping, material, building signage, color alterations, and a  $\pm$ 2,500 square foot outdoor seating area (the Mix space) were approved by the Development Review Committee in January 2022. A two-year limited term permit for the farmer's market was approved by the planning commission at their December 20, 2022 meeting subject to a condition of approval requiring that the final design be approved by the DRC.

The applicant has also determined that branding for the Mix, the Midway, and the Grove will be useful to distinguish each of the outdoor dining spaces. To that end, they have proposed stylized monument signage with heights ranging from 12 to 20 feet at each of these locations. They have applied the same style of signage to a proposed "McKnight Crossing" entrance sign at the Taylorville Road entrance, which is a deviation from the style of signage already constructed at the two McKnight entrances. The stylized signs will bring cohesion to the center across the four parcels and may also serve as navigation markers for shoppers. The attached master sign program amendment includes language in support of each of the proposed signs, except for the Taylorville entrance sign which staff has conditioned to be amended to reflect the design as shown (condition B.9).

Signage style at McKnight entrances, and Currently proposed signage for Taylorville previously approved for Taylorville entrance entrance.

<u>Regulatory Authority:</u> The Community Design Guidelines call for signs "to be compatible with other signs on the premises," and to be "designed as an integral architectural element of the project." The signage materials are consistent with materials throughout the project and harmonize the site components. Pursuant to Section 17.38.030 GVMC, a master sign program is to be reviewed and recommended by the development review committee (DRC) and approved by the commission for any site with two or more tenants or five or more total signs. An approval may include exceptions for typical signage height, area, and lighting styles.