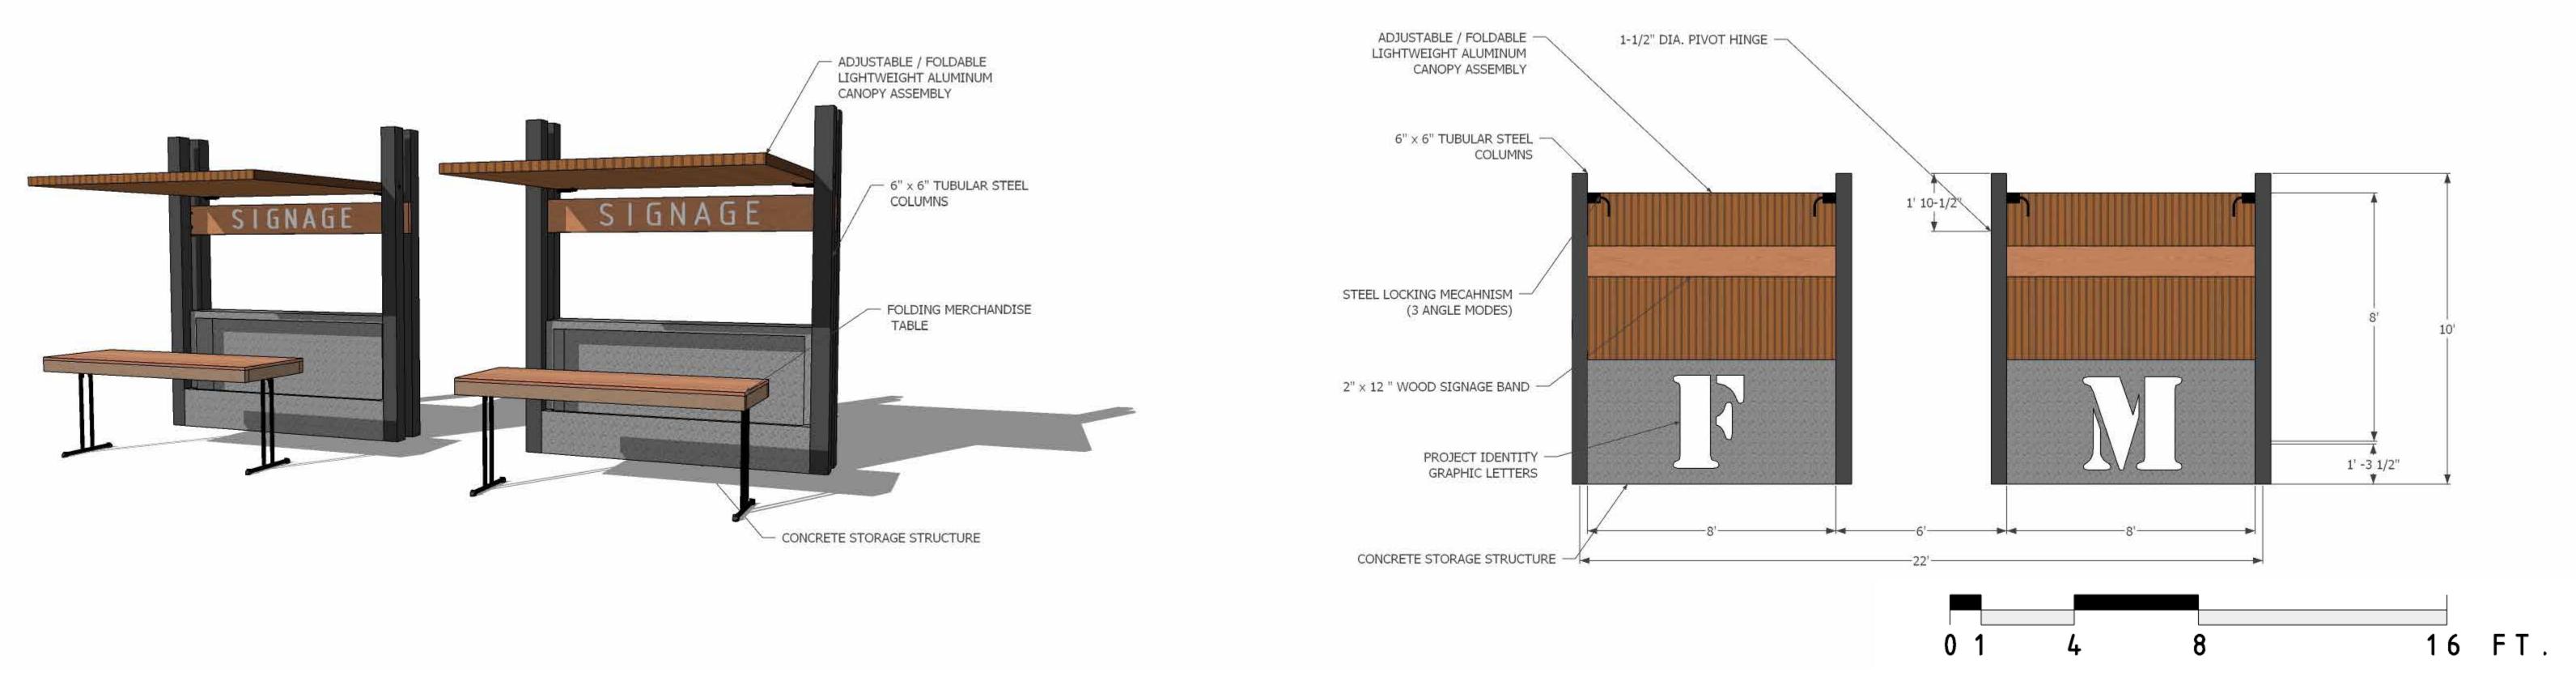

**Farmer's Market Structures:** As part of the planning commission discussion on the farmer's market structure, they asked the applicant to consider a revised design that addresses concerns regarding potential transient gathering during hours of non-operation and also address the potential maintenance concerns associated with wood structures. The applicant is proposing several small, stand-alone structures that "fold" closed so that they do not entice loitering or shelter seeking. The base of each structure is to be concrete and double as a storage space for a fold-out display table. An aluminum shade canopy would unfold and cantilever over the display table, supported by steel posts. The rear and, when folded closed, the front of each structure would feature a 4-foot high letter in "Farmer's Market." Additional site and structural details are included in Attachment 6.

Not in operation, awning folded down.

Operational, folding table stowed

Operational, folding table out

<u>Regulatory Authority:</u> Normally, limited term permits do not involve the erection of permanent structures. Because this proposal does include structures and physical improvements, the Development Review Committee is required to conduct a review pursuant to Section 17.72.030 (C) GVMC.

*Master Sign Program Amendment:* At their December 20, 2022 meeting, the planning commission approved an amendment to the center's master sign program. The amendment was primarily intended to accommodate individual tenant signage, but also to accommodate the farmer's market signage, which was approved with individual letters not exceeding 15 inches in height. However, the revised design features lettering on both the back and front of the structures that is 2 feet and 4 feet in height, respectively.