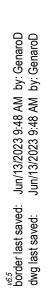

#### **Outdoor Dining:**

<u>The Mix:</u> The originally approved plans included a  $\pm 2,500$  square foot outdoor dining space in the southwest corner of the shopping center, identified as "the Mix.". The dimensions of the space are the same, but the architectural elements have changed, primarily with respect to the front barrier, which is now proposed to be a boardform wall instead of a Corten-framed mesh fence with climbing vine, and with respect to signage which was originally to be an overhead structure supported by a heavy timber frame, and is now a 12-foot high, stylized monument sign made of wood and metal (image in next section of this report). The Mix space will also feature two substantial steel-framed shade structures with corrugated steel roofing, which will support festoon lighting that spans the outdoor space. A sculpture garden is also proposed, featuring miners and a mule.

<u>The Grove:</u> The Grove outdoor dining area is located at the eastern-most building where Royal Dragon restaurant and Trkac are located. This area actually has two outdoor dining spaces including a new  $\pm 1,500$  sq ft space next to Royal Dragon and a revamped existing  $\pm 360$  sq ft space serving Afternoon Deli. The new dining space is proposed to be buffered by a two-foot high, steel-framed gabion wall, with wire mesh-caged cobble rock. This space also features a deer sculpture garden and festoon lighting, supported by a steel post. The smaller space is enclosed by steel planters and rope.