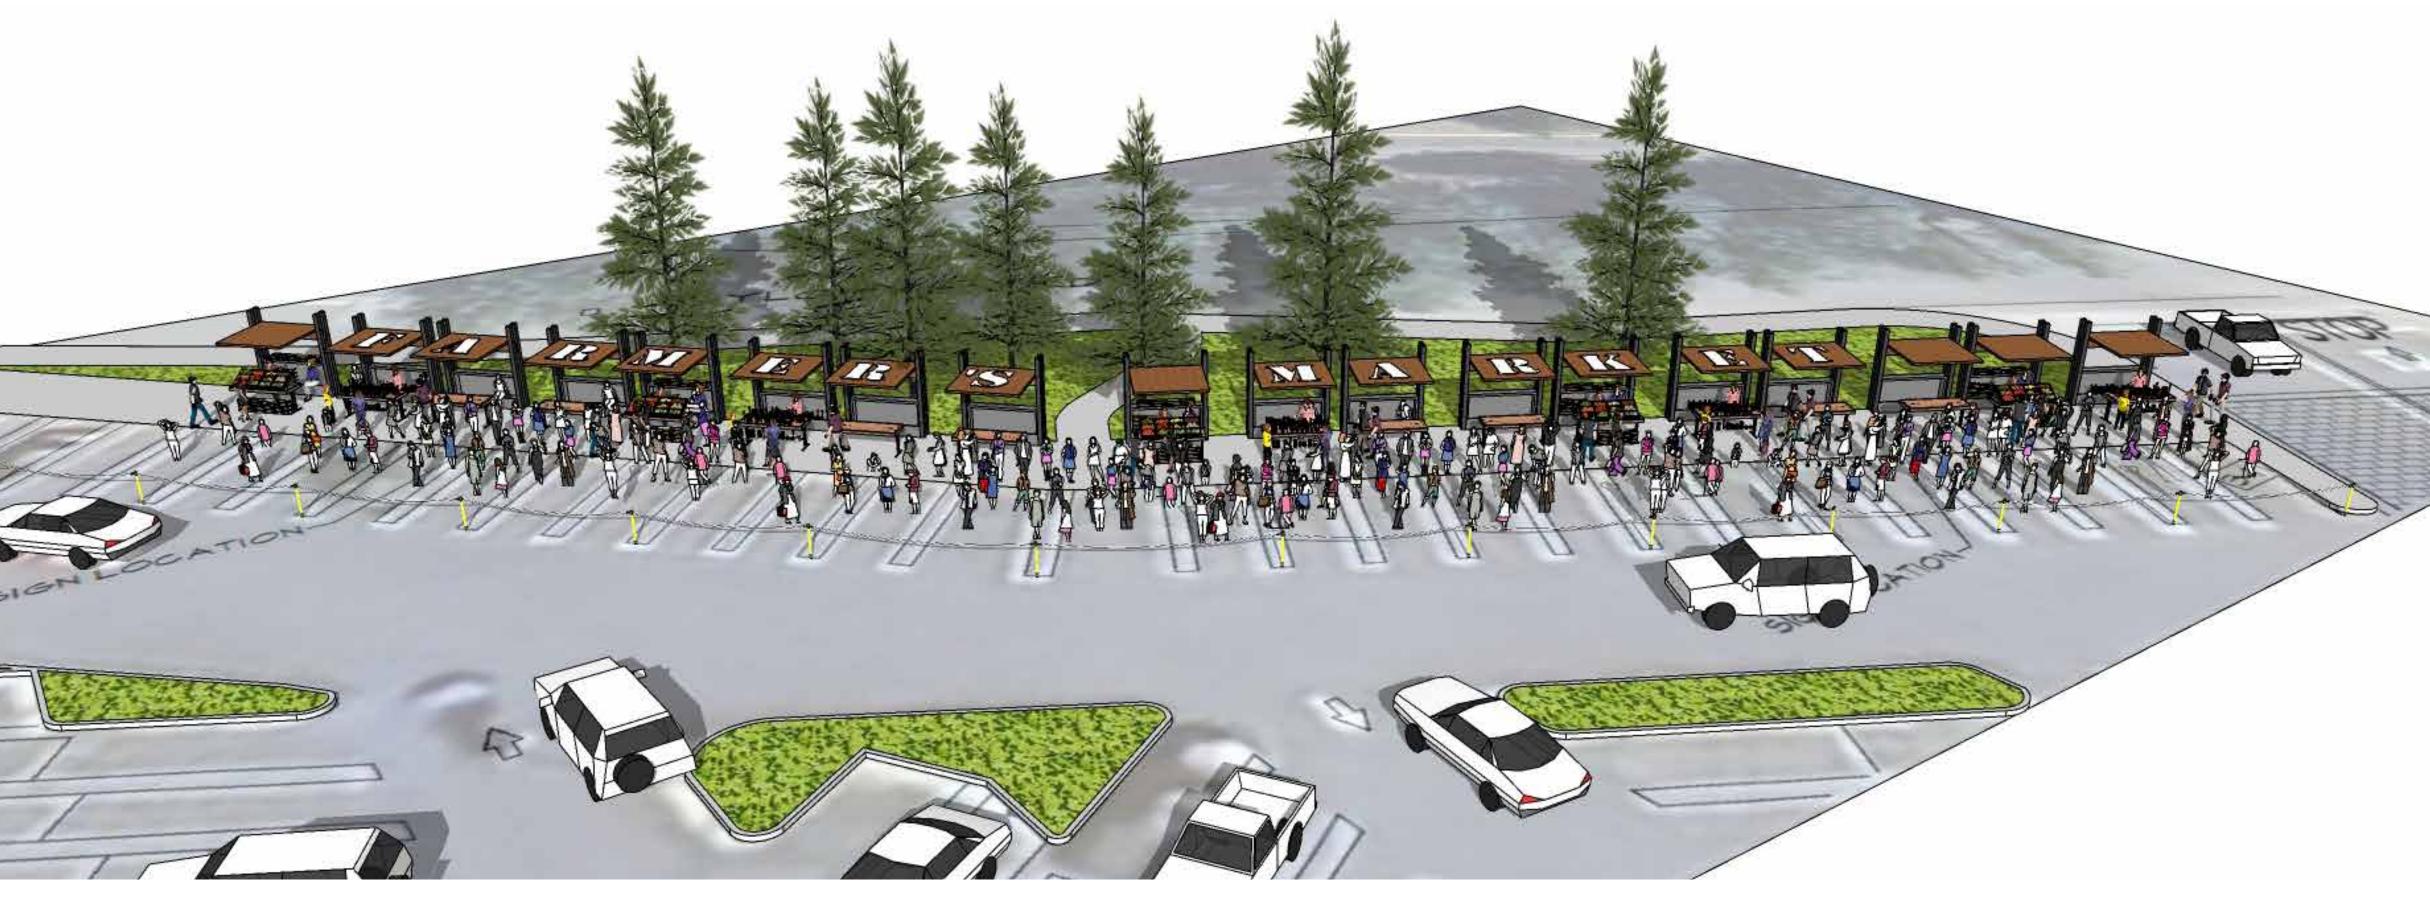

**Farmer's Market Structures:** As part of the planning commission discussion on the farmer's market structure, they asked the applicant to consider a revised design that addresses concerns regarding potential transient gathering during hours of non-operation and also address the potential maintenance concerns associated with wood structures. The applicant is proposing several small, stand-alone structures that "fold" closed so that they do not entice loitering or shelter seeking. The base of each structure is to be concrete and double as a storage space for a fold-out display table. An aluminum shade canopy would unfold and cantilever over the display table, supported by steel posts. The rear and, when folded closed, the front of each structure would feature a 4-foot high letter in "Farmer's Market." Additional site and structural details are included in Attachment 6.

Not in operation, awning folded down.

Operational, folding table stowed

Operational, folding table out

<u>Regulatory Authority:</u> Normally, limited term permits do not involve the erection of permanent structures. Because this proposal does include structures and physical improvements, the Development Review Committee is required to conduct a review pursuant to Section 17.72.030 (C) GVMC.

#### 4. Famer's Market

- a. New Renderings
- b. Based on Feedback from the December 20, 2022 Meeting
- c. Modifications:
  - i. The Team took the feedback received at the meeting, preserved the inspirational elements, and modified the Farmer's Market features from a fixed amenity to a flexible solution that opens for the Farmer's Market, and closes while not in use, maintaining proper aesthetics.