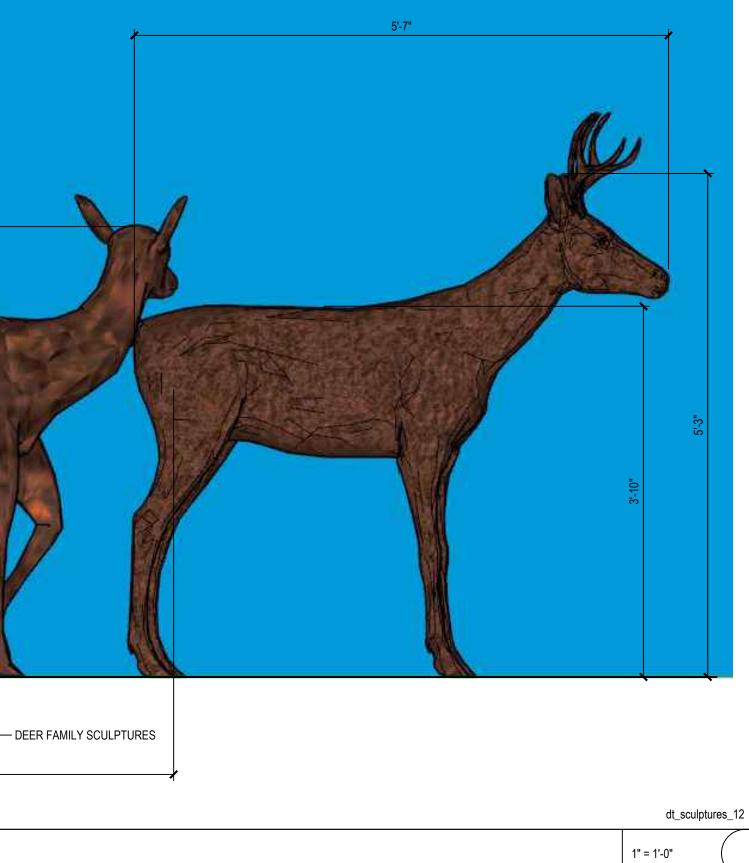

<u>The Grove:</u> The Grove outdoor dining area is located at the eastern-most building where Royal Dragon restaurant and Trkac are located. This area actually has two outdoor dining spaces including a new  $\pm 1,500$  sq ft space next to Royal Dragon and a revamped existing  $\pm 360$  sq ft space serving Afternoon Deli. The new dining space is proposed to be buffered by a two-foot high, steel-framed gabion wall, with wire mesh-caged cobble rock. This space also features a deer sculpture garden and festoon lighting, supported by a steel post. The smaller space is enclosed by steel planters and rope.