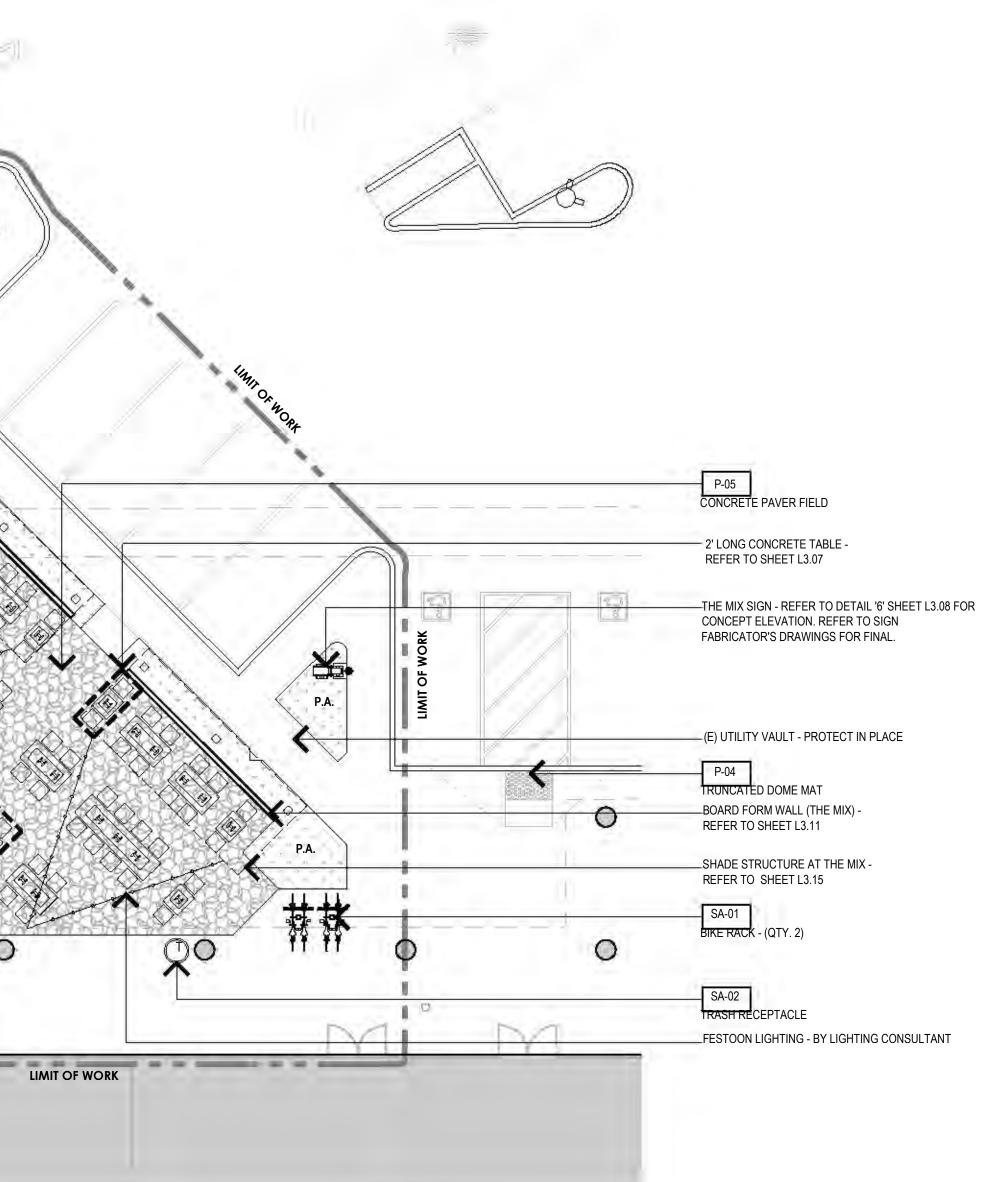

#### **Outdoor Dining:**

<u>The Mix:</u> The originally approved plans included a  $\pm 2,500$  square foot outdoor dining space in the southwest corner of the shopping center, identified as "the Mix.". The dimensions of the space are the same, but the architectural elements have changed, primarily with respect to the front barrier, which is now proposed to be a boardform wall instead of a Corten-framed mesh fence with climbing vine, and with respect to signage which was originally to be an overhead structure supported by a heavy timber frame, and is now a 12-foot high, stylized monument sign made of wood and metal (image in next section of this report). The Mix space will also feature two substantial steel-framed shade structures with corrugated steel roofing, which will support festoon lighting that spans the outdoor space. A sculpture garden is also proposed, featuring miners and a mule.

Previously approved Corten fencing and mesh with vine plantings, interspersed with stone columns.

Currently proposed boardform wall in front of "the Mix" and "the Midway" outdoor dining area

The Midway: This outdoor dining area is  $\pm 1,300$  sq ft and is located just west of the Target shopping space, in front of Daily Donuts. It is similarly screened with a boardform wall, and features wheel barrel sculptures and festoon lighting supported by i-beam light posts.

<u>The Grove:</u> The Grove outdoor dining area is located at the eastern-most building where Royal Dragon restaurant and Trkac are located. This area actually has two outdoor dining spaces including a new  $\pm 1,500$  sq ft space next to Royal Dragon and a revamped existing  $\pm 360$  sq ft space serving Afternoon Deli. The new dining space is proposed to be buffered by a two-foot high, steel-framed gabion wall, with wire mesh-caged cobble rock. This space also features a deer sculpture garden and festoon lighting, supported by a steel post. The smaller space is enclosed by steel planters and rope.

Several dining spaces feature festoon lighting, which is typically inconsistent with the city's standard to be "shielded or recessed" and several callouts on the plans indicate that particular lighting fixtures will be selected by a lighting consultant. Staff has included condition of approval no B.10, requiring that the applicant provide all lighting styles to the Planning Department for review prior to installation and that they may be approved so long as they are consistent with the standards outlined in section 17.30.060 GVMC, including shielding of festoon lighting.

*Master Sign Program Amendment:* At their December 20, 2022 meeting, the planning commission approved an amendment to the center's master sign program. The amendment was primarily intended to accommodate individual tenant signage, but also to accommodate the farmer's market signage, which was approved with individual letters not exceeding 15 inches in height. However, the revised design features lettering on both the back and front of the structures that is 2 feet and 4 feet in height, respectively.

The applicant has also determined that branding for the Mix, the Midway, and the Grove will be useful to distinguish each of the outdoor dining spaces. To that end, they have proposed stylized monument signage with heights ranging from 12 to 20 feet at each of these locations. They have applied the same style of signage to a proposed "McKnight Crossing" entrance sign at the Taylorville Road entrance, which is a deviation from the style of signage already constructed at the two McKnight entrances. The stylized signs will bring cohesion to the center across the four parcels and may also serve as navigation markers for shoppers. The attached master sign program amendment includes language in support of each of the proposed signs, except for the Taylorville entrance sign which staff has conditioned to be amended to reflect the design as shown (condition B.9).