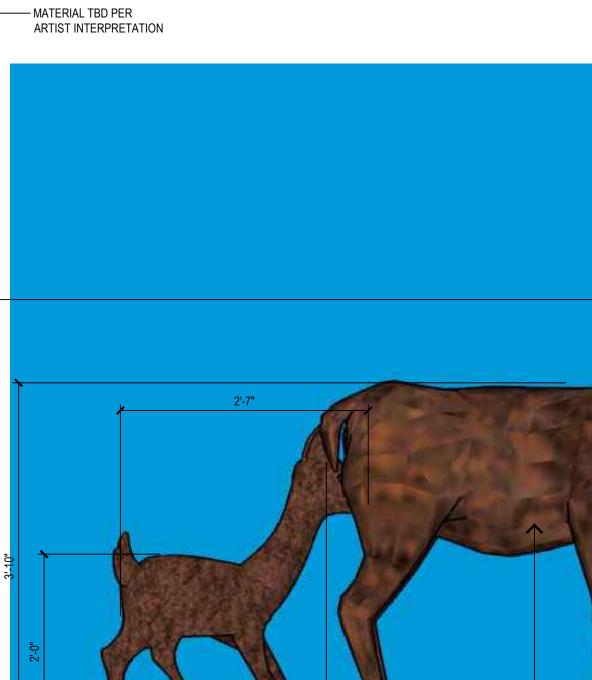

<u>The Grove:</u> The Grove outdoor dining area is located at the eastern-most building where Royal Dragon restaurant and Trkac are located. This area actually has two outdoor dining spaces including a new  $\pm 1,500$  sq ft space next to Royal Dragon and a revamped existing  $\pm 360$  sq ft space serving Afternoon Deli. The new dining space is proposed to be buffered by a two-foot high, steel-framed gabion wall, with wire mesh-caged cobble rock. This space also features a deer sculpture garden and festoon lighting, supported by a steel post. The smaller space is enclosed by steel planters and rope.