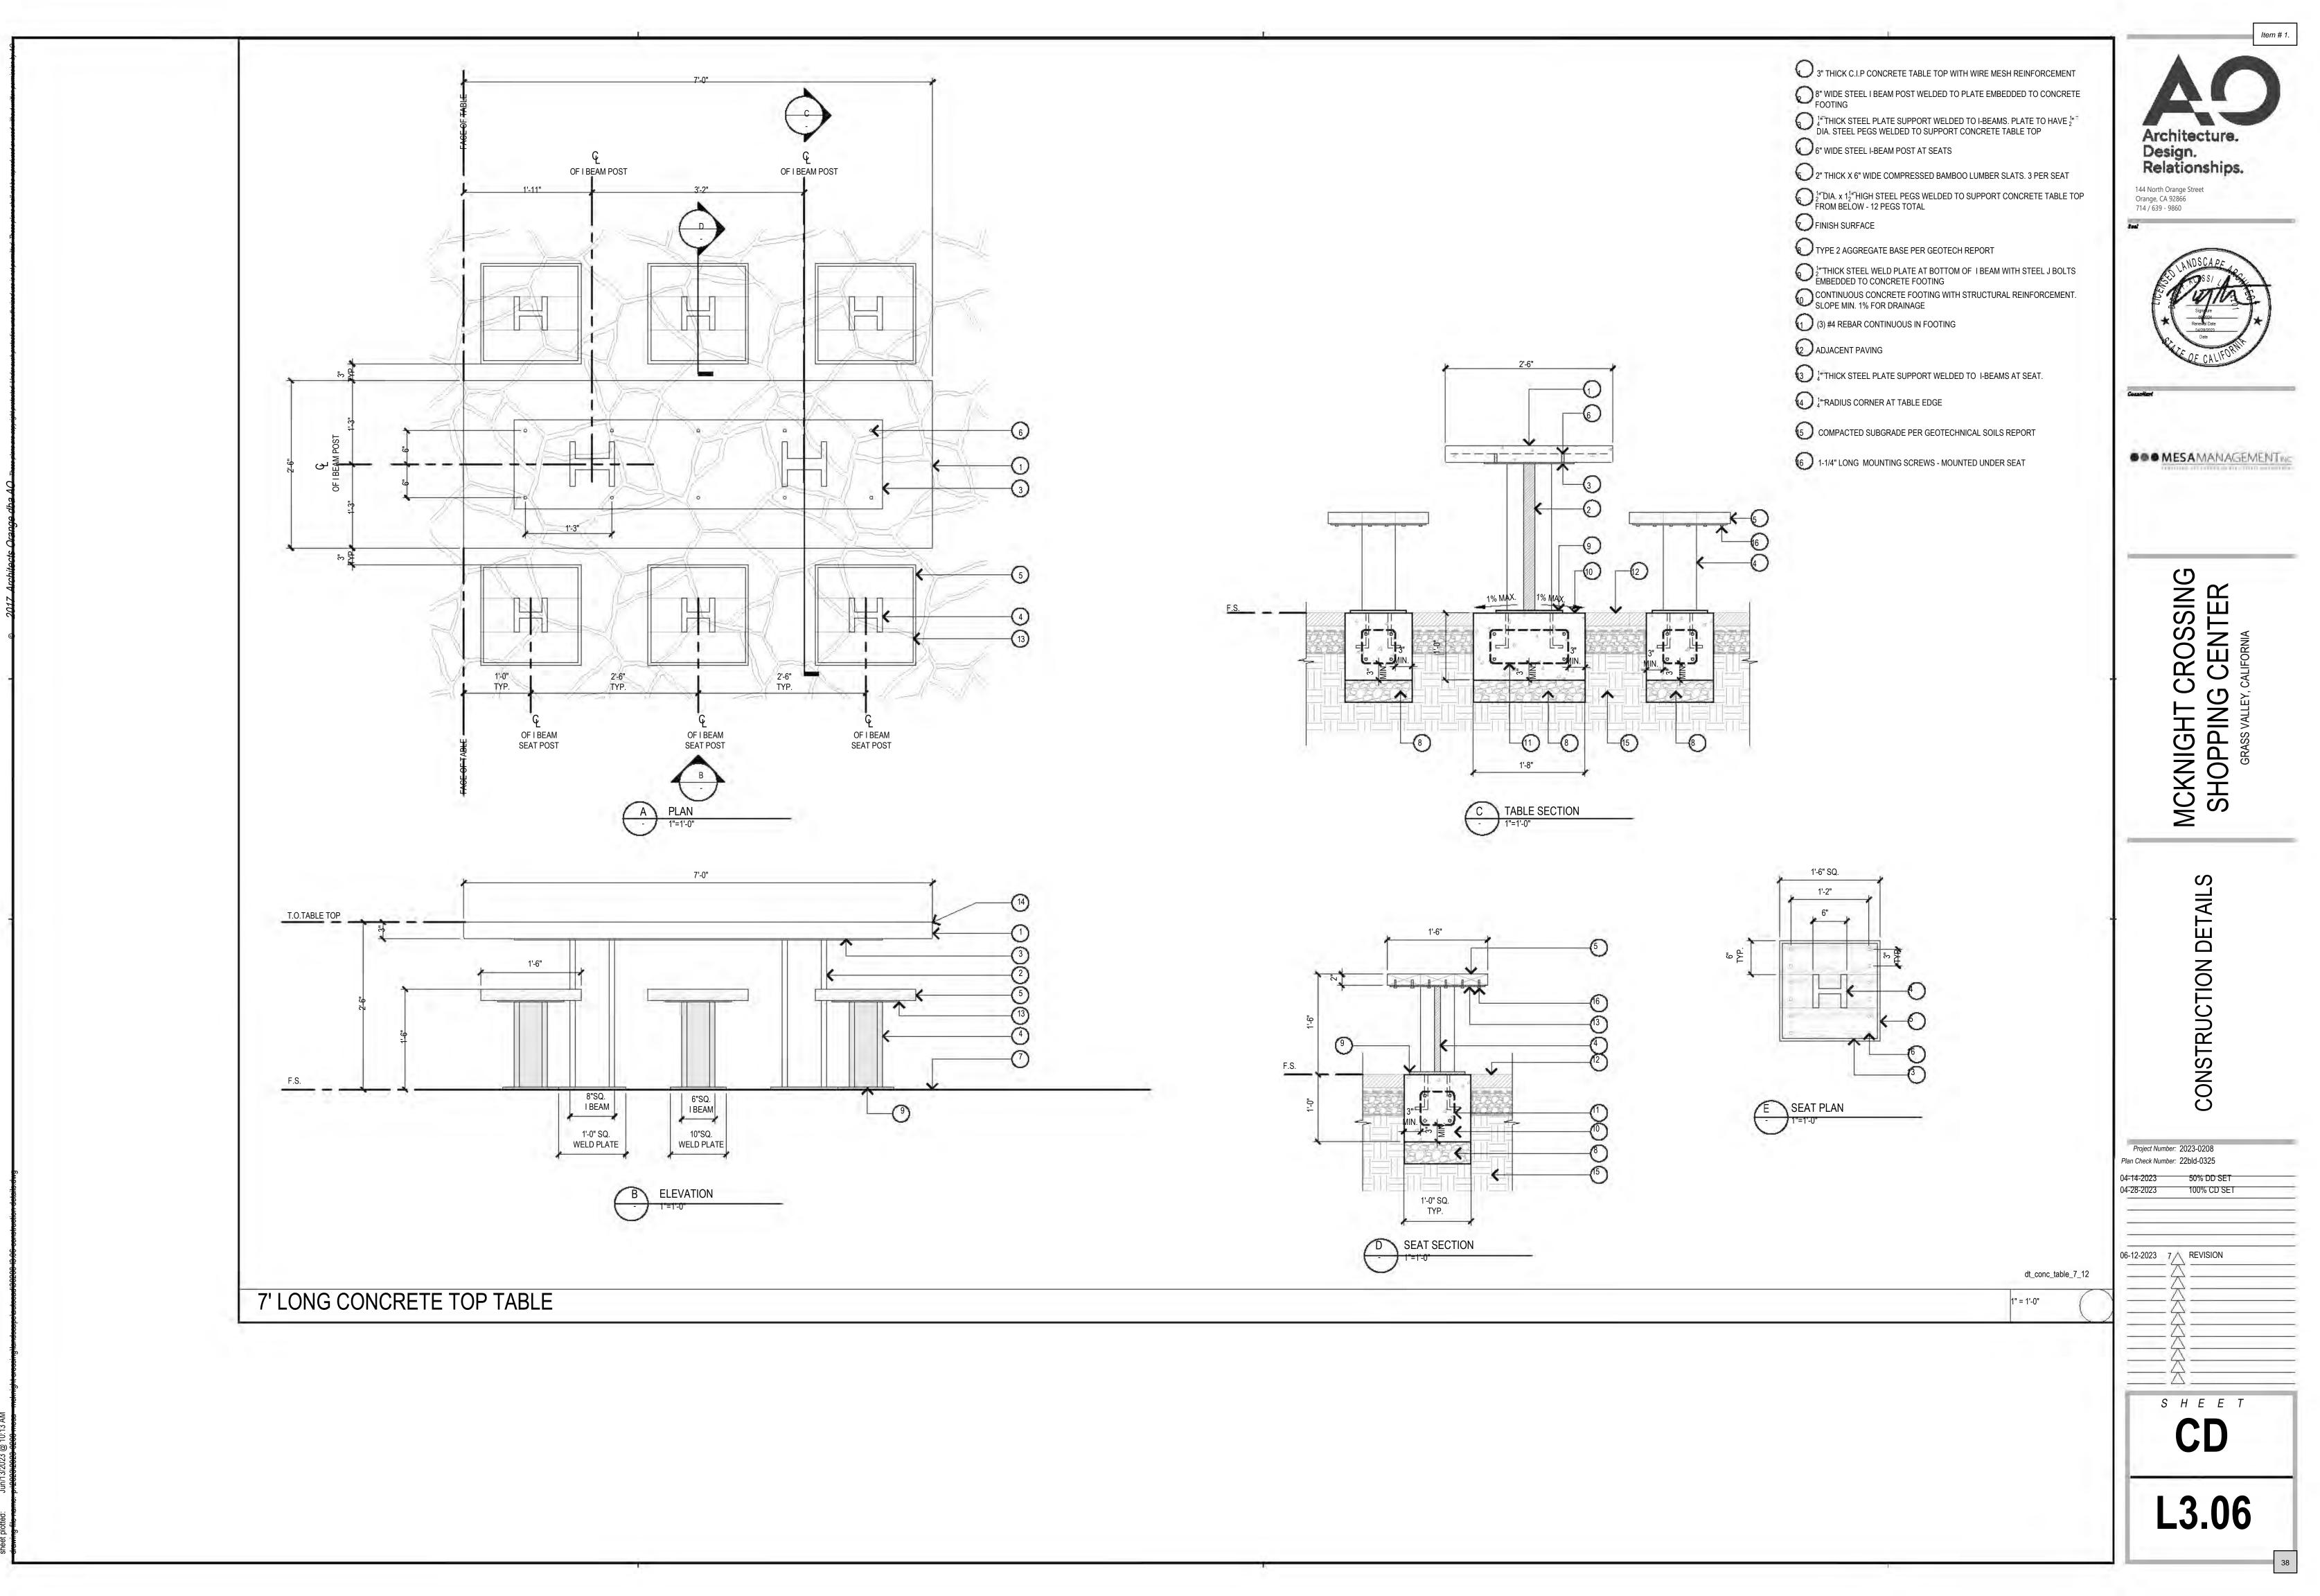

**Farmer's Market Structures:** As part of the planning commission discussion on the farmer's market structure, they asked the applicant to consider a revised design that addresses concerns regarding potential transient gathering during hours of non-operation and also address the potential maintenance concerns associated with wood structures. The applicant is proposing several small, stand-alone structures that "fold" closed so that they do not entice loitering or shelter seeking. The base of each structure is to be concrete and double as a storage space for a fold-out display table. An aluminum shade canopy would unfold and cantilever over the display table, supported by steel posts. The rear and, when folded closed, the front of each structure would feature a 4-foot high letter in "Farmer's Market." Additional site and structural details are included in Attachment 6.

# ATTACHMENTS:

- 1. Aerial Map
- 2. Vicinity Map
- 3. Landscape Plans including Outdoor Dining Areas
- 4. Outdoor Dining Renderings
- 5. Mural Proposal (not reviewed by DRC)
- 6. Farmer's Market Structure Design
- 7. Master Sign Program Amendment

# **Attachment List**

- 1. Aerial Map
- 2. Vicinity Photo
- 3. Applications (Universal, Sign and Mural, DRC)
- 4. Landscaping Plans including Outdoor Dining areas and Signs
- 5. Outdoor Dining Renderings
- 6. Mural Proposal
- 7. Farmer's Market Structure Design
- 8. Master Sign Program Amendment (proposed amendments highlighted)