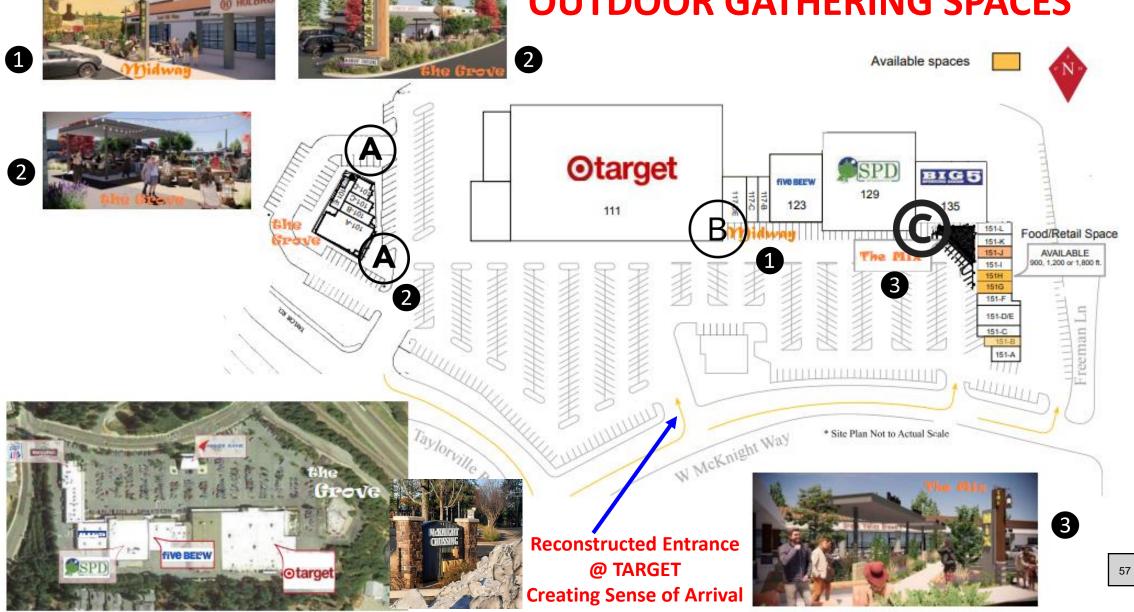

#### **Outdoor Dining:**

<u>The Mix:</u> The originally approved plans included a  $\pm 2,500$  square foot outdoor dining space in the southwest corner of the shopping center, identified as "the Mix.". The dimensions of the space are the same, but the architectural elements have changed, primarily with respect to the front barrier, which is now proposed to be a boardform wall instead of a Corten-framed mesh fence with climbing vine, and with respect to signage which was originally to be an overhead structure supported by a heavy timber frame, and is now a 12-foot high, stylized monument sign made of wood and metal (image in next section of this report). The Mix space will also feature two substantial steel-framed shade structures with corrugated steel roofing, which will support festoon lighting that spans the outdoor space. A sculpture garden is also proposed, featuring miners and a mule.

Previously approved Corten fencing and mesh with vine plantings, interspersed with stone columns.

Currently proposed boardform wall in front of "the Mix" and "the Midway" outdoor dining area

The Midway: This outdoor dining area is  $\pm 1,300$  sq ft and is located just west of the Target shopping space, in front of Daily Donuts. It is similarly screened with a boardform wall, and features wheel barrel sculptures and festoon lighting supported by i-beam light posts.

<u>The Grove:</u> The Grove outdoor dining area is located at the eastern-most building where Royal Dragon restaurant and Trkac are located. This area actually has two outdoor dining spaces including a new  $\pm 1,500$  sq ft space next to Royal Dragon and a revamped existing  $\pm 360$  sq ft space serving Afternoon Deli. The new dining space is proposed to be buffered by a two-foot high, steel-framed gabion wall, with wire mesh-caged cobble rock. This space also features a deer sculpture garden and festoon lighting, supported by a steel post. The smaller space is enclosed by steel planters and rope.

# The Scope of Proposed Improvements are as follows:

- 1. Vertical Signs for Way Finding and ID (3)
  - a. These proposed signs are included in a document "Master Sign Program", and are indicated as signs # 6, 7 & 8. Revised from December 2022. Renderings and Overview provided:
    - i. The Grove
    - ii. The Mix
    - iii. Midway
- 2. Murals
  - a. 3 Locations Overview Provided
    - i. The Grove
    - ii. Midway
    - iii. At SPD Market, either side
  - b. Murals are consistent with City Standards
    - i. Murals are without text visible from a public right-of-way
    - ii. Murals illustrate the local setting, history and cultural significance as sources of inspiration
    - iii. The colors, placement and size of the murals are visually compatible with the Center's architecture
    - iv. The Murals will serve to enhance the aesthetes of the Center and of the City.
- 3. Gathering Spaces Overview Provided
  - a. 3 Locations
    - i. The Grove
    - ii. The Mix
    - iii. Midway
  - b. The Gathering Spaces are consistent with the City's Strategic Plan