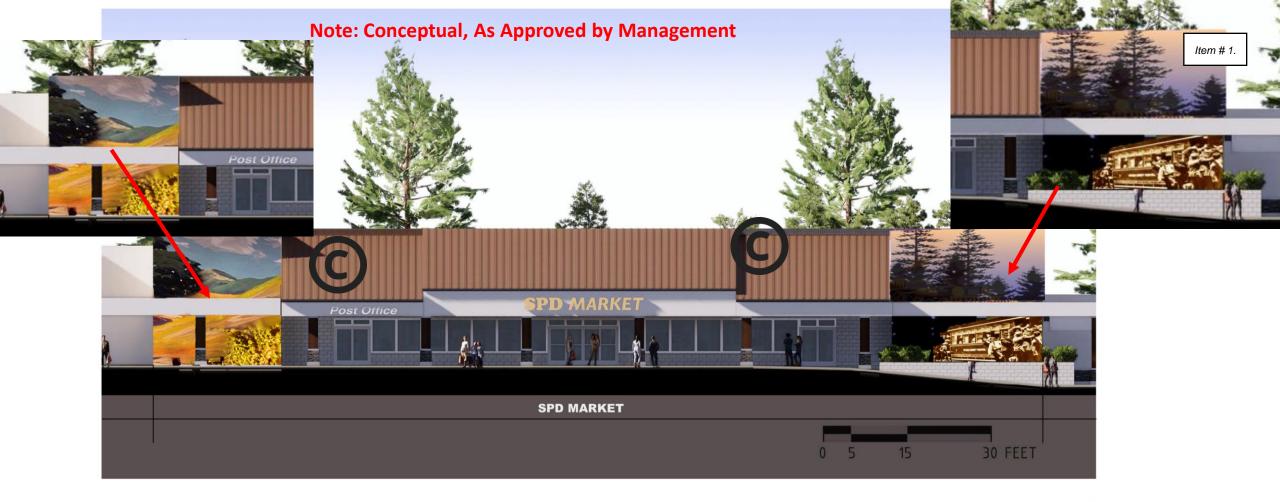

# The Scope of Proposed Improvements are as follows:

- 1. Vertical Signs for Way Finding and ID (3)
  - a. These proposed signs are included in a document "Master Sign Program", and are indicated as signs # 6, 7 & 8. Revised from December 2022. Renderings and Overview provided:
    - i. The Grove
    - ii. The Mix
    - iii. Midway
- 2. Murals
  - a. 3 Locations Overview Provided
    - i. The Grove
    - ii. Midway
    - iii. At SPD Market, either side
  - b. Murals are consistent with City Standards
    - i. Murals are without text visible from a public right-of-way
    - ii. Murals illustrate the local setting, history and cultural significance as sources of inspiration
    - iii. The colors, placement and size of the murals are visually compatible with the Center's architecture
    - iv. The Murals will serve to enhance the aesthetes of the Center and of the City.
- 3. Gathering Spaces Overview Provided
  - a. 3 Locations
    - i. The Grove
    - ii. The Mix
    - iii. Midway
  - b. The Gathering Spaces are consistent with the City's Strategic Plan