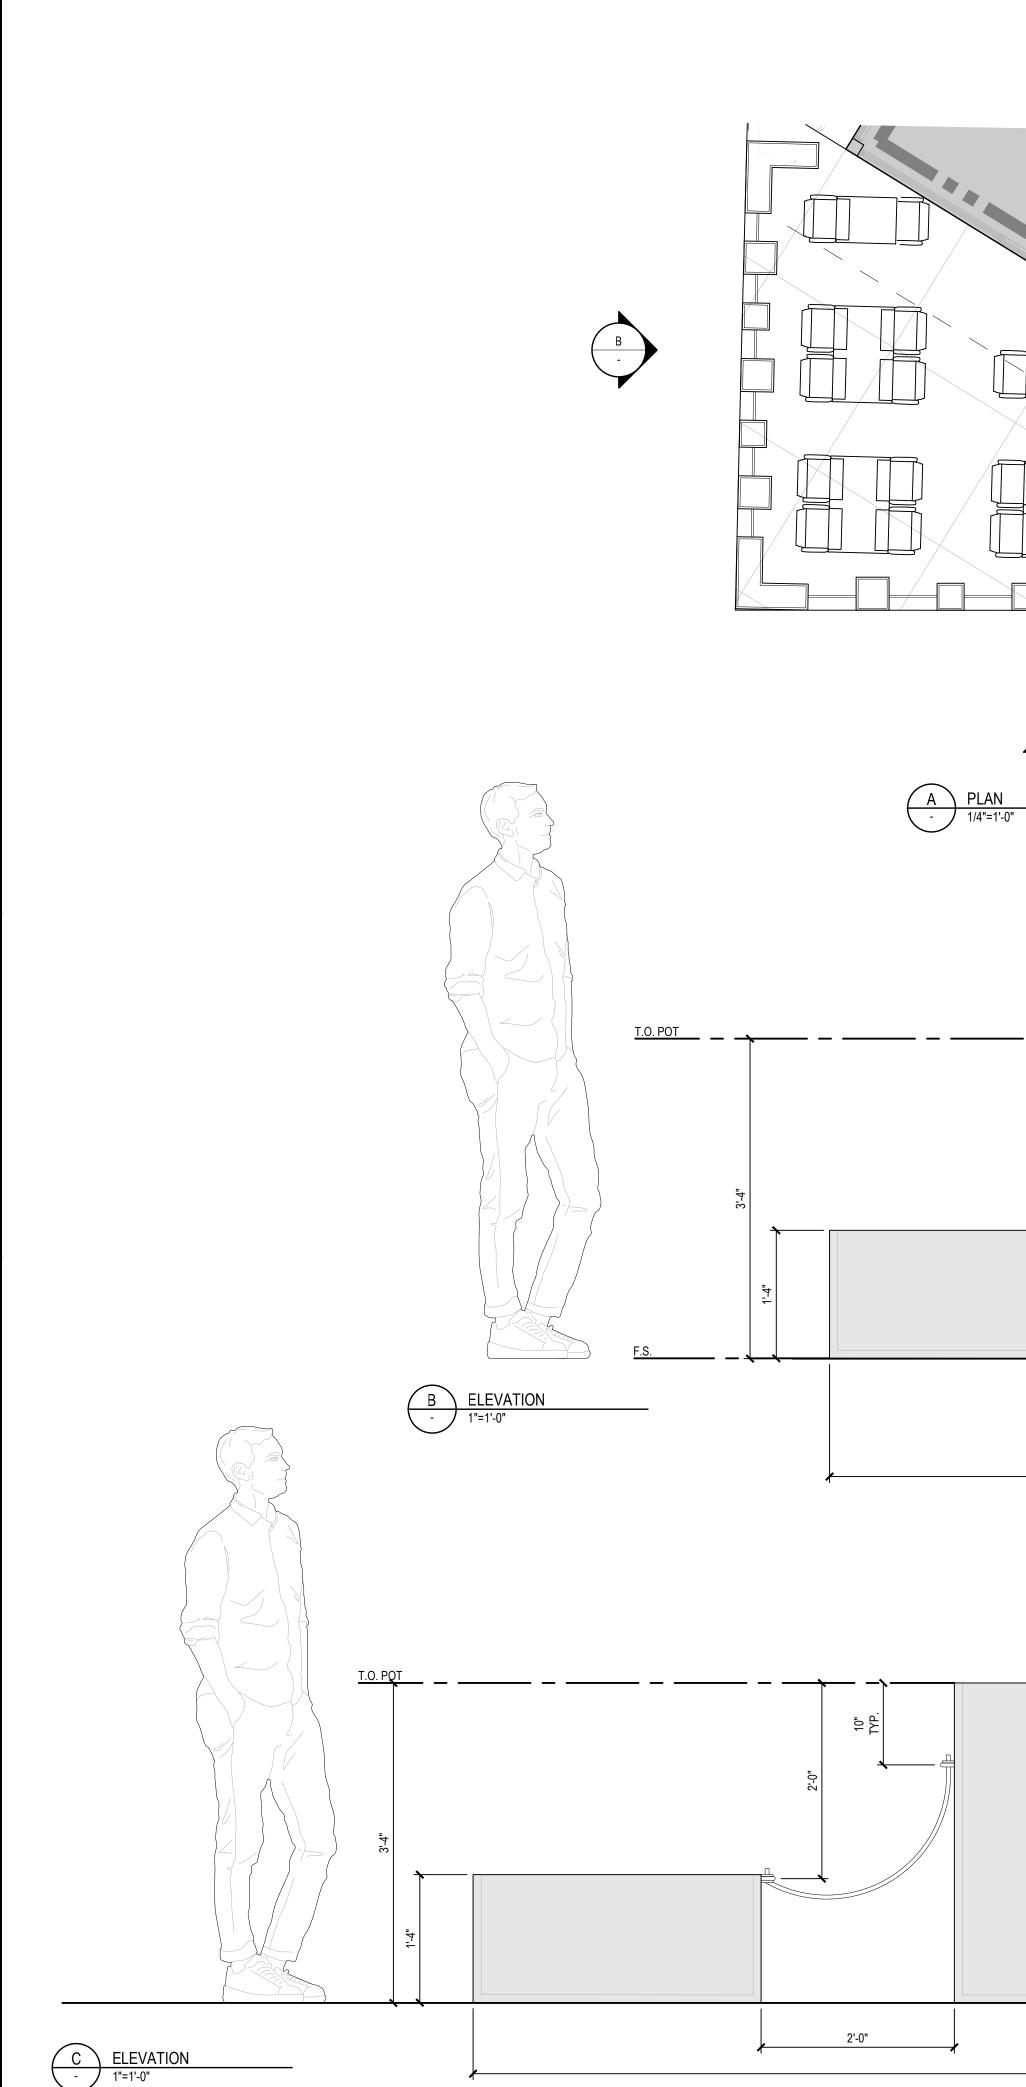

**Farmer's Market Structures:** As part of the planning commission discussion on the farmer's market structure, they asked the applicant to consider a revised design that addresses concerns regarding potential transient gathering during hours of non-operation and also address the potential maintenance concerns associated with wood structures. The applicant is proposing several small, stand-alone structures that "fold" closed so that they do not entice loitering or shelter seeking. The base of each structure is to be concrete and double as a storage space for a fold-out display table. An aluminum shade canopy would unfold and cantilever over the display table, supported by steel posts. The rear and, when folded closed, the front of each structure would feature a 4-foot high letter in "Farmer's Market." Additional site and structural details are included in Attachment 6.

Not in operation, awning folded down.

Operational, folding table stowed

Operational, folding table out

<u>Regulatory Authority:</u> Normally, limited term permits do not involve the erection of permanent structures. Because this proposal does include structures and physical improvements, the Development Review Committee is required to conduct a review pursuant to Section 17.72.030 (C) GVMC.

#### **Outdoor Dining:**

<u>The Mix:</u> The originally approved plans included a  $\pm 2,500$  square foot outdoor dining space in the southwest corner of the shopping center, identified as "the Mix.". The dimensions of the space are the same, but the architectural elements have changed, primarily with respect to the front barrier, which is now proposed to be a boardform wall instead of a Corten-framed mesh fence with climbing vine, and with respect to signage which was originally to be an overhead structure supported by a heavy timber frame, and is now a 12-foot high, stylized monument sign made of wood and metal (image in next section of this report). The Mix space will also feature two substantial steel-framed shade structures with corrugated steel roofing, which will support festoon lighting that spans the outdoor space. A sculpture garden is also proposed, featuring miners and a mule.