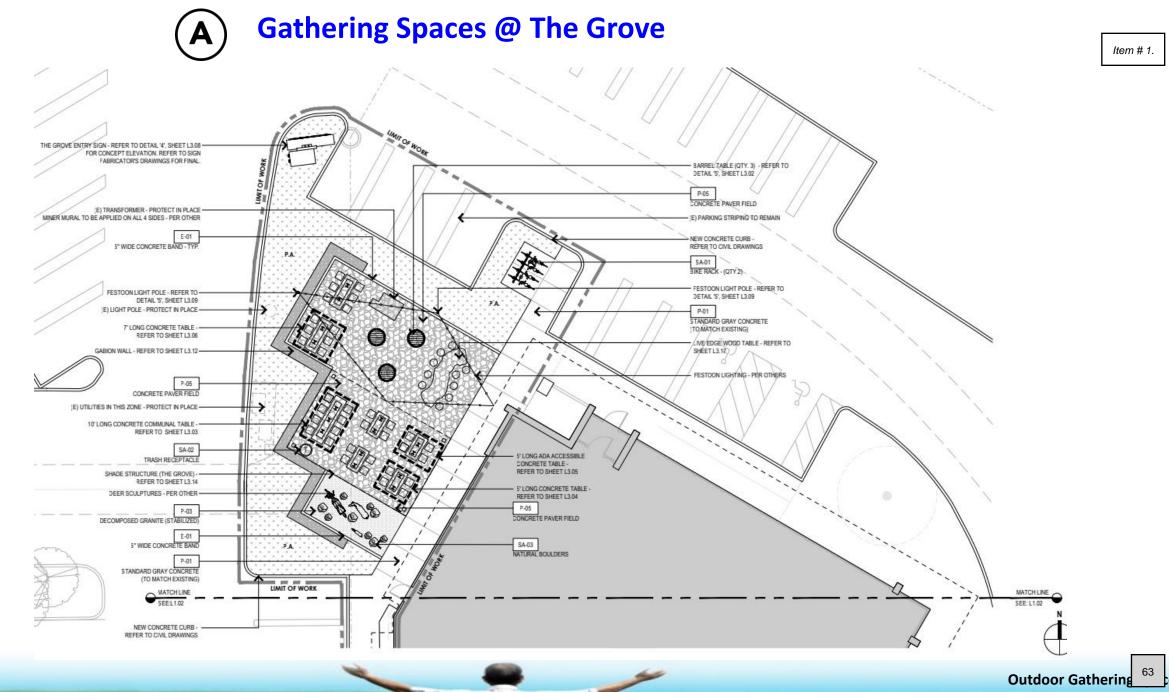

<u>The Grove:</u> The Grove outdoor dining area is located at the eastern-most building where Royal Dragon restaurant and Trkac are located. This area actually has two outdoor dining spaces including a new  $\pm 1,500$  sq ft space next to Royal Dragon and a revamped existing  $\pm 360$  sq ft space serving Afternoon Deli. The new dining space is proposed to be buffered by a two-foot high, steel-framed gabion wall, with wire mesh-caged cobble rock. This space also features a deer sculpture garden and festoon lighting, supported by a steel post. The smaller space is enclosed by steel planters and rope.

# The Scope of Proposed Improvements are as follows:

- 1. Vertical Signs for Way Finding and ID (3)
  - a. These proposed signs are included in a document "Master Sign Program", and are indicated as signs # 6, 7 & 8. Revised from December 2022. Renderings and Overview provided:
    - i. The Grove
    - ii. The Mix
    - iii. Midway
- 2. Murals
  - a. 3 Locations Overview Provided
    - i. The Grove
    - ii. Midway
    - iii. At SPD Market, either side
  - b. Murals are consistent with City Standards
    - i. Murals are without text visible from a public right-of-way
    - ii. Murals illustrate the local setting, history and cultural significance as sources of inspiration
    - iii. The colors, placement and size of the murals are visually compatible with the Center's architecture
    - iv. The Murals will serve to enhance the aesthetes of the Center and of the City.
- 3. Gathering Spaces Overview Provided
  - a. 3 Locations
    - i. The Grove
    - ii. The Mix
    - iii. Midway
  - b. The Gathering Spaces are consistent with the City's Strategic Plan