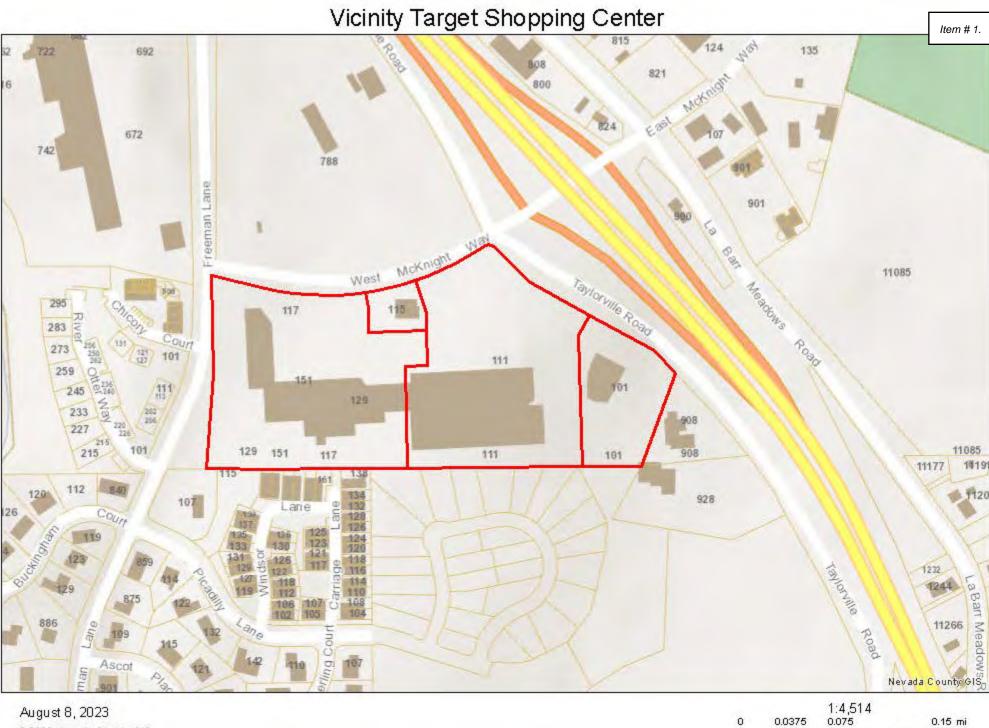

### SITE DESCRIPTION AND ENVIRONMENTAL SETTING:

The McKnight Shopping Center is divided into four parcels which include: 101 W McKnight Way (APN: 029-350-007), 115 W. McKnight Way (APN: 029-350-008), and 111 – 151 W McKnight Way (APNs: 029-350-009 & 010). These four parcels are covered by a Declaration of Restrictions and Grant of Reciprocal Easements, including parking.

The retail shopping center is anchored by Target, SPD, Big 5 and Banner Bank with subordinate tenants of Papa Murphy's Pizza, Cash Advance, Baskin Robbins, Mountain Mike's Pizza, AT&T, Gig Mart, Fish & Chips, Essential Salon, Laundromat, All Seasons Pools and Spas, and H&R Block. A separate building hosting Golden Dragon, Trkac, and Afternoon Deli, is located on the southeast side of the retail center.