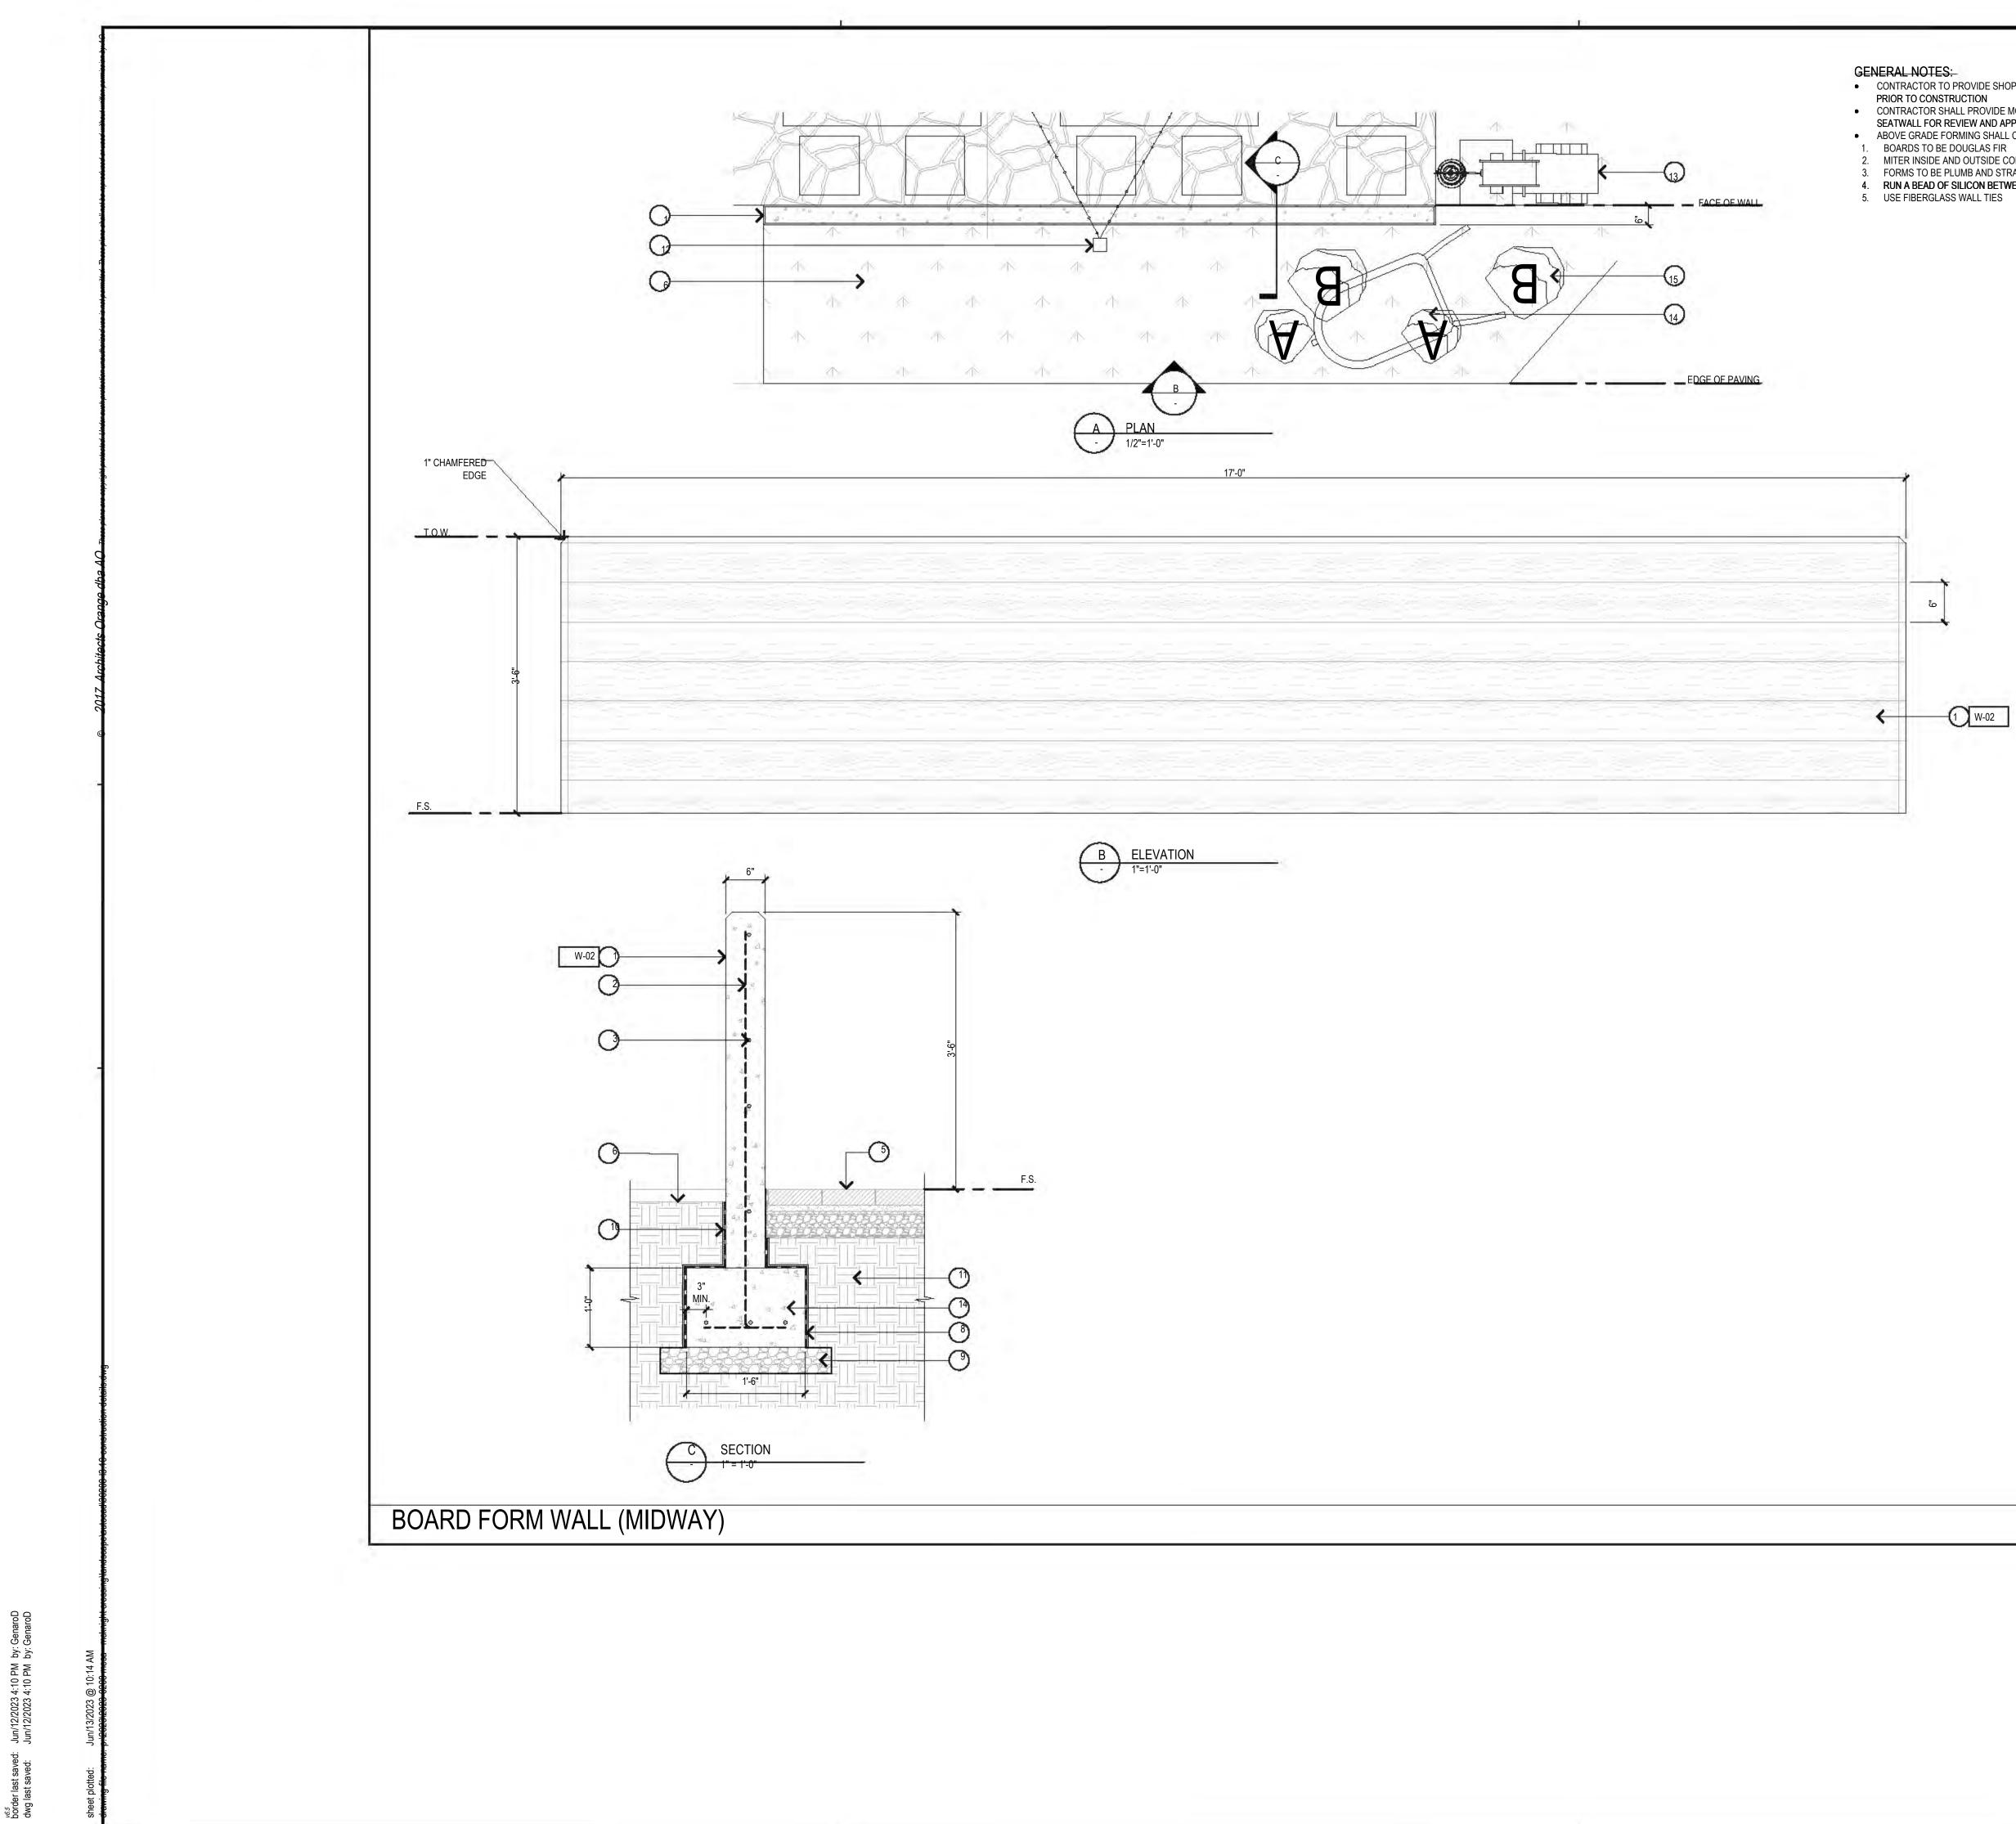

#### **Outdoor Dining:**

<u>The Mix:</u> The originally approved plans included a  $\pm 2,500$  square foot outdoor dining space in the southwest corner of the shopping center, identified as "the Mix.". The dimensions of the space are the same, but the architectural elements have changed, primarily with respect to the front barrier, which is now proposed to be a boardform wall instead of a Corten-framed mesh fence with climbing vine, and with respect to signage which was originally to be an overhead structure supported by a heavy timber frame, and is now a 12-foot high, stylized monument sign made of wood and metal (image in next section of this report). The Mix space will also feature two substantial steel-framed shade structures with corrugated steel roofing, which will support festoon lighting that spans the outdoor space. A sculpture garden is also proposed, featuring miners and a mule.

Previously approved Corten fencing and mesh with vine plantings, interspersed with stone columns.

Currently proposed boardform wall in front of "the Mix" and "the Midway" outdoor dining area

The Midway: This outdoor dining area is  $\pm 1,300$  sq ft and is located just west of the Target shopping space, in front of Daily Donuts. It is similarly screened with a boardform wall, and features wheel barrel sculptures and festoon lighting supported by i-beam light posts.