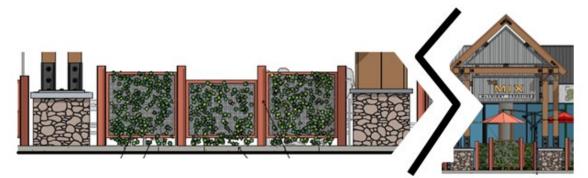

#### **Outdoor Dining:**

<u>The Mix:</u> The originally approved plans included a  $\pm 2,500$  square foot outdoor dining space in the southwest corner of the shopping center, identified as "the Mix.". The dimensions of the space are the same, but the architectural elements have changed, primarily with respect to the front barrier, which is now proposed to be a boardform wall instead of a Corten-framed mesh fence with climbing vine, and with respect to signage which was originally to be an overhead structure supported by a heavy timber frame, and is now a 12-foot high, stylized monument sign made of wood and metal (image in next section of this report). The Mix space will also feature two substantial steel-framed shade structures with corrugated steel roofing, which will support festoon lighting that spans the outdoor space. A sculpture garden is also proposed, featuring miners and a mule.

Previously approved Corten fencing and mesh with vine plantings, interspersed with stone columns.

Currently proposed boardform wall in front of "the Mix" and "the Midway" outdoor dining area

The Midway: This outdoor dining area is  $\pm 1,300$  sq ft and is located just west of the Target shopping space, in front of Daily Donuts. It is similarly screened with a boardform wall, and features wheel barrel sculptures and festoon lighting supported by i-beam light posts.