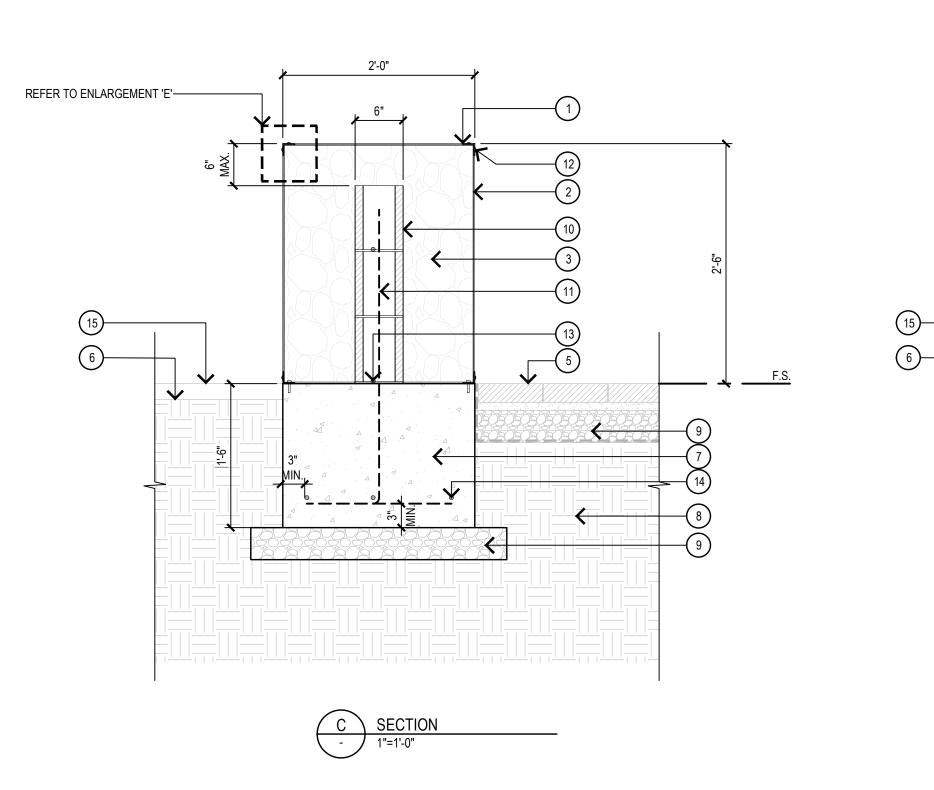

<u>The Grove:</u> The Grove outdoor dining area is located at the eastern-most building where Royal Dragon restaurant and Trkac are located. This area actually has two outdoor dining spaces including a new  $\pm 1,500$  sq ft space next to Royal Dragon and a revamped existing  $\pm 360$  sq ft space serving Afternoon Deli. The new dining space is proposed to be buffered by a two-foot high, steel-framed gabion wall, with wire mesh-caged cobble rock. This space also features a deer sculpture garden and festoon lighting, supported by a steel post. The smaller space is enclosed by steel planters and rope.

**Farmer's Market Structures:** As part of the planning commission discussion on the farmer's market structure, they asked the applicant to consider a revised design that addresses concerns regarding potential transient gathering during hours of non-operation and also address the potential maintenance concerns associated with wood structures. The applicant is proposing several small, stand-alone structures that "fold" closed so that they do not entice loitering or shelter seeking. The base of each structure is to be concrete and double as a storage space for a fold-out display table. An aluminum shade canopy would unfold and cantilever over the display table, supported by steel posts. The rear and, when folded closed, the front of each structure would feature a 4-foot high letter in "Farmer's Market." Additional site and structural details are included in Attachment 6.