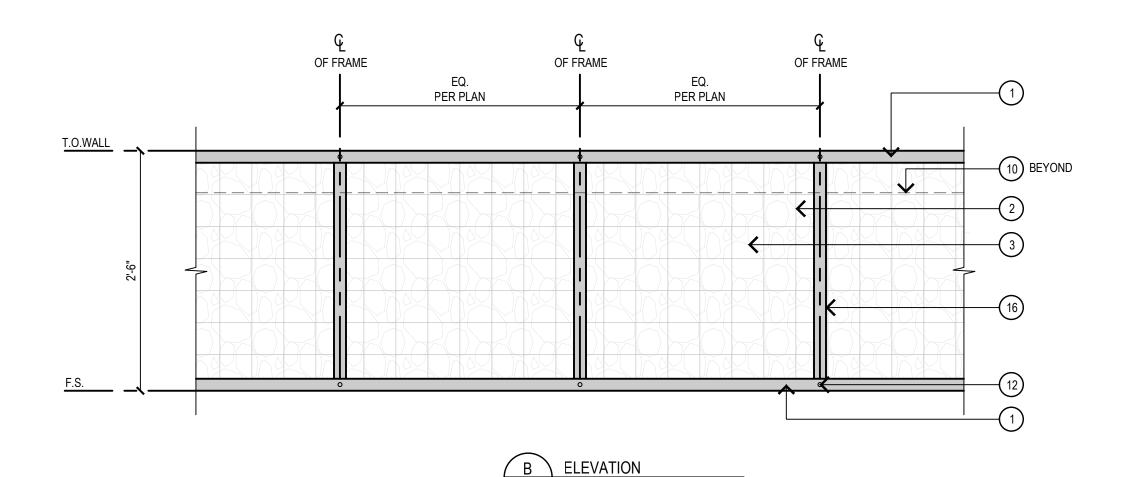

**Farmer's Market Structures:** As part of the planning commission discussion on the farmer's market structure, they asked the applicant to consider a revised design that addresses concerns regarding potential transient gathering during hours of non-operation and also address the potential maintenance concerns associated with wood structures. The applicant is proposing several small, stand-alone structures that "fold" closed so that they do not entice loitering or shelter seeking. The base of each structure is to be concrete and double as a storage space for a fold-out display table. An aluminum shade canopy would unfold and cantilever over the display table, supported by steel posts. The rear and, when folded closed, the front of each structure would feature a 4-foot high letter in "Farmer's Market." Additional site and structural details are included in Attachment 6.

<u>The Grove:</u> The Grove outdoor dining area is located at the eastern-most building where Royal Dragon restaurant and Trkac are located. This area actually has two outdoor dining spaces including a new  $\pm 1,500$  sq ft space next to Royal Dragon and a revamped existing  $\pm 360$  sq ft space serving Afternoon Deli. The new dining space is proposed to be buffered by a two-foot high, steel-framed gabion wall, with wire mesh-caged cobble rock. This space also features a deer sculpture garden and festoon lighting, supported by a steel post. The smaller space is enclosed by steel planters and rope.