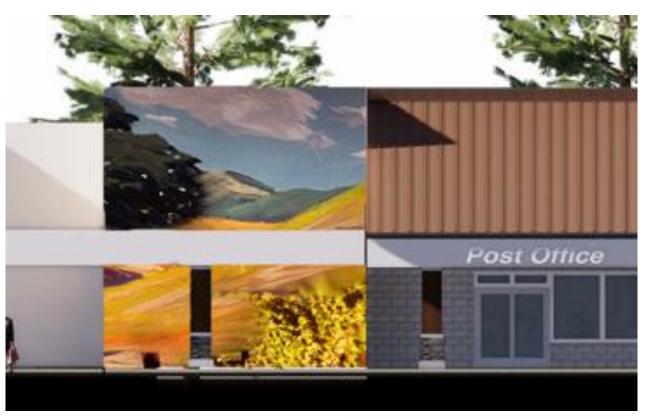

# The Scope of Proposed Improvements are as follows:

- 1. Vertical Signs for Way Finding and ID (3)
  - a. These proposed signs are included in a document "Master Sign Program", and are indicated as signs # 6, 7 & 8. Revised from December 2022. Renderings and Overview provided:
    - i. The Grove
    - ii. The Mix
    - iii. Midway
- 2. Murals
  - a. 3 Locations Overview Provided
    - i. The Grove
    - ii. Midway
    - iii. At SPD Market, either side
  - b. Murals are consistent with City Standards
    - i. Murals are without text visible from a public right-of-way
    - ii. Murals illustrate the local setting, history and cultural significance as sources of inspiration
    - iii. The colors, placement and size of the murals are visually compatible with the Center's architecture
    - iv. The Murals will serve to enhance the aesthetes of the Center and of the City.
- 3. Gathering Spaces Overview Provided
  - a. 3 Locations
    - i. The Grove
    - ii. The Mix
    - iii. Midway
  - b. The Gathering Spaces are consistent with the City's Strategic Plan

# C. Sign Illustrations:

- Color drawing of each proposed sign including:
- Number each sign corresponding to number shown on the site plan.
- Message on sign including; typeface, font, and design details.
- Dimensions in feet and total square footage area of proposed sign.
- Overall height of all monument and freestanding signs.
- **D. Murals:** A mural placed on a wall of a structure may be allowed in any commercial, industrial, and other non-residential zone subject to the following requirements. All murals shall be subject to the review and recommendation by the Development Review Committee (DRC) and approval by the Commission.
  - A mural without text visible from the public right-of-way may be approved in addition to (not counted as part of) the sign area allowed by the Development Code; a mural with text shall comply with the sign area limitations applicable to the site.
  - Murals that illustrate the local setting, history, or cultural significance as sources of inspiration are encouraged.
  - The approval of a mural shall require that the review authority first fine that the colors, placement, and size of the mural are visually compatible with the structure's architecture, and that the mural will serve to enhance the aesthetics of the City.