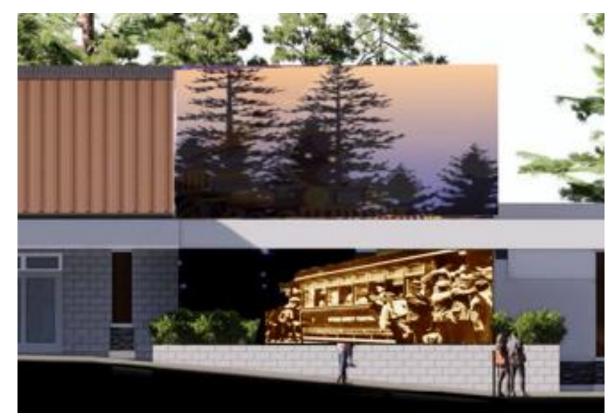

# The Scope of Proposed Improvements are as follows:

- 1. Vertical Signs for Way Finding and ID (3)
  - a. These proposed signs are included in a document "Master Sign Program", and are indicated as signs # 6, 7 & 8. Revised from December 2022. Renderings and Overview provided:
    - i. The Grove
    - ii. The Mix
    - iii. Midway
- 2. Murals
  - a. 3 Locations Overview Provided
    - i. The Grove
    - ii. Midway
    - iii. At SPD Market, either side
  - b. Murals are consistent with City Standards
    - i. Murals are without text visible from a public right-of-way
    - ii. Murals illustrate the local setting, history and cultural significance as sources of inspiration
    - iii. The colors, placement and size of the murals are visually compatible with the Center's architecture
    - iv. The Murals will serve to enhance the aesthetes of the Center and of the City.
- 3. Gathering Spaces Overview Provided
  - a. 3 Locations
    - i. The Grove
    - ii. The Mix
    - iii. Midway
  - b. The Gathering Spaces are consistent with the City's Strategic Plan

# C. Sign Illustrations:

- Color drawing of each proposed sign including:
- Number each sign corresponding to number shown on the site plan.
- Message on sign including; typeface, font, and design details.
- Dimensions in feet and total square footage area of proposed sign.
- Overall height of all monument and freestanding signs.
- **D. Murals:** A mural placed on a wall of a structure may be allowed in any commercial, industrial, and other non-residential zone subject to the following requirements. All murals shall be subject to the review and recommendation by the Development Review Committee (DRC) and approval by the Commission.
  - A mural without text visible from the public right-of-way may be approved in addition to (not counted as part of) the sign area allowed by the Development Code; a mural with text shall comply with the sign area limitations applicable to the site.
  - Murals that illustrate the local setting, history, or cultural significance as sources of inspiration are encouraged.
  - The approval of a mural shall require that the review authority first fine that the colors, placement, and size of the mural are visually compatible with the structure's architecture, and that the mural will serve to enhance the aesthetics of the City.