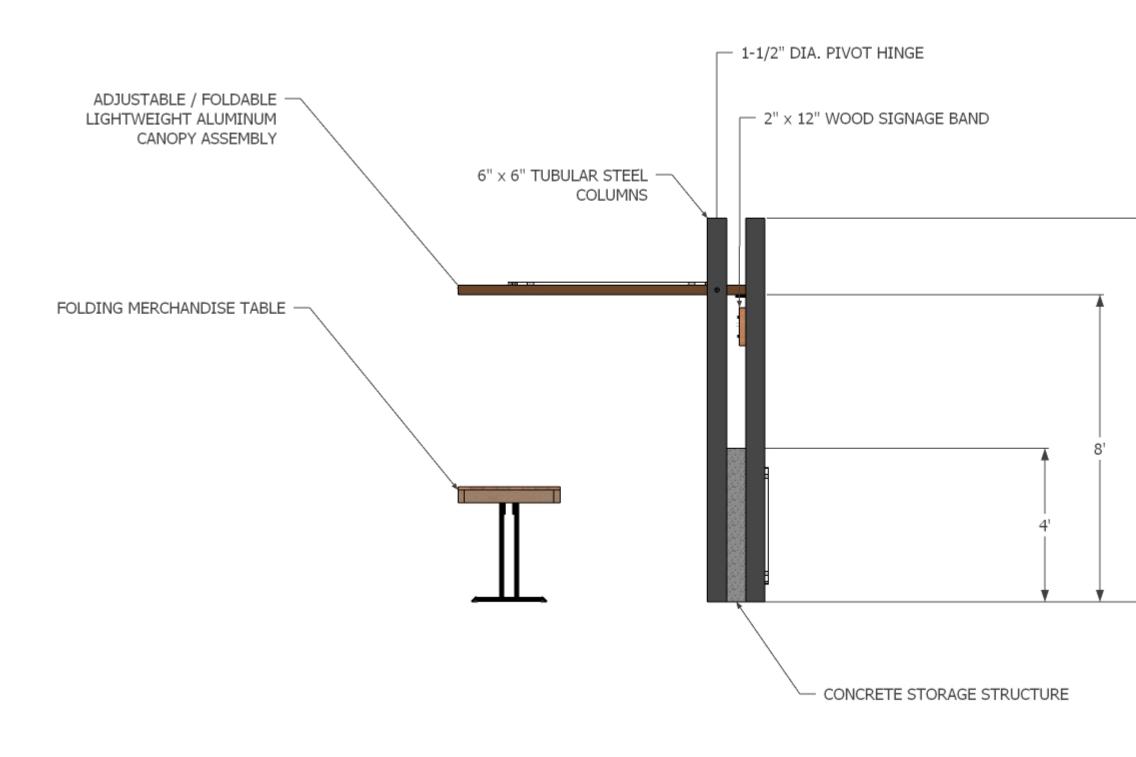

**Farmer's Market Structures:** As part of the planning commission discussion on the farmer's market structure, they asked the applicant to consider a revised design that addresses concerns regarding potential transient gathering during hours of non-operation and also address the potential maintenance concerns associated with wood structures. The applicant is proposing several small, stand-alone structures that "fold" closed so that they do not entice loitering or shelter seeking. The base of each structure is to be concrete and double as a storage space for a fold-out display table. An aluminum shade canopy would unfold and cantilever over the display table, supported by steel posts. The rear and, when folded closed, the front of each structure would feature a 4-foot high letter in "Farmer's Market." Additional site and structural details are included in Attachment 6.

Not in operation, awning folded down.

Operational, folding table stowed

Operational, folding table out

<u>Regulatory Authority:</u> Normally, limited term permits do not involve the erection of permanent structures. Because this proposal does include structures and physical improvements, the Development Review Committee is required to conduct a review pursuant to Section 17.72.030 (C) GVMC.