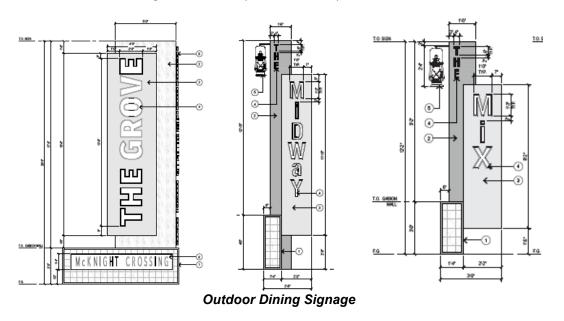

#### **PROJECT PROPOSAL:**

This Development Review Permit is for site landscaping and structural elements associated with the outdoor dining spaces, as well as review of the proposed farmer's market structures based on comments received at the December 20, 2022 planning commission meeting. Since the prior approval of the single outdoor dining space, the applicant has identified two other locations suitable for outdoor dining spaces, the Grove and the Midway, and has also proposed changes to the approved Mix space.

#### **Outdoor Dining:**

<u>The Mix:</u> The originally approved plans included a  $\pm 2,500$  square foot outdoor dining space in the southwest corner of the shopping center, identified as "the Mix.". The dimensions of the space are the same, but the architectural elements have changed, primarily with respect to the front barrier, which is now proposed to be a boardform wall instead of a Corten-framed mesh fence with climbing vine, and with respect to signage which was originally to be an overhead structure supported by a heavy timber frame, and is now a 12-foot high, stylized monument sign made of wood and metal (image in next section of this report). The Mix space will also feature two substantial steel-framed shade structures with corrugated steel roofing, which will support festoon lighting that spans the outdoor space. A sculpture garden is also proposed, featuring miners and a mule.

Previously approved Corten fencing and mesh with vine plantings, interspersed with stone columns.

Currently proposed boardform wall in front of "the Mix" and "the Midway" outdoor dining area

The Midway: This outdoor dining area is  $\pm 1,300$  sq ft and is located just west of the Target shopping space, in front of Daily Donuts. It is similarly screened with a boardform wall, and features wheel barrel sculptures and festoon lighting supported by i-beam light posts.

<u>The Grove:</u> The Grove outdoor dining area is located at the eastern-most building where Royal Dragon restaurant and Trkac are located. This area actually has two outdoor dining spaces including a new  $\pm 1,500$  sq ft space next to Royal Dragon and a revamped existing  $\pm 360$  sq ft space serving Afternoon Deli. The new dining space is proposed to be buffered by a two-foot high, steel-framed gabion wall, with wire mesh-caged cobble rock. This space also features a deer sculpture garden and festoon lighting, supported by a steel post. The smaller space is enclosed by steel planters and rope.

The applicant has also determined that branding for the Mix, the Midway, and the Grove will be useful to distinguish each of the outdoor dining spaces. To that end, they have proposed stylized monument signage with heights ranging from 12 to 20 feet at each of these locations. They have applied the same style of signage to a proposed "McKnight Crossing" entrance sign at the Taylorville Road entrance, which is a deviation from the style of signage already constructed at the two McKnight entrances. The stylized signs will bring cohesion to the center across the four parcels and may also serve as navigation markers for shoppers. The attached master sign program amendment includes language in support of each of the proposed signs, except for the Taylorville entrance sign which staff has conditioned to be amended to reflect the design as shown (condition B.9).