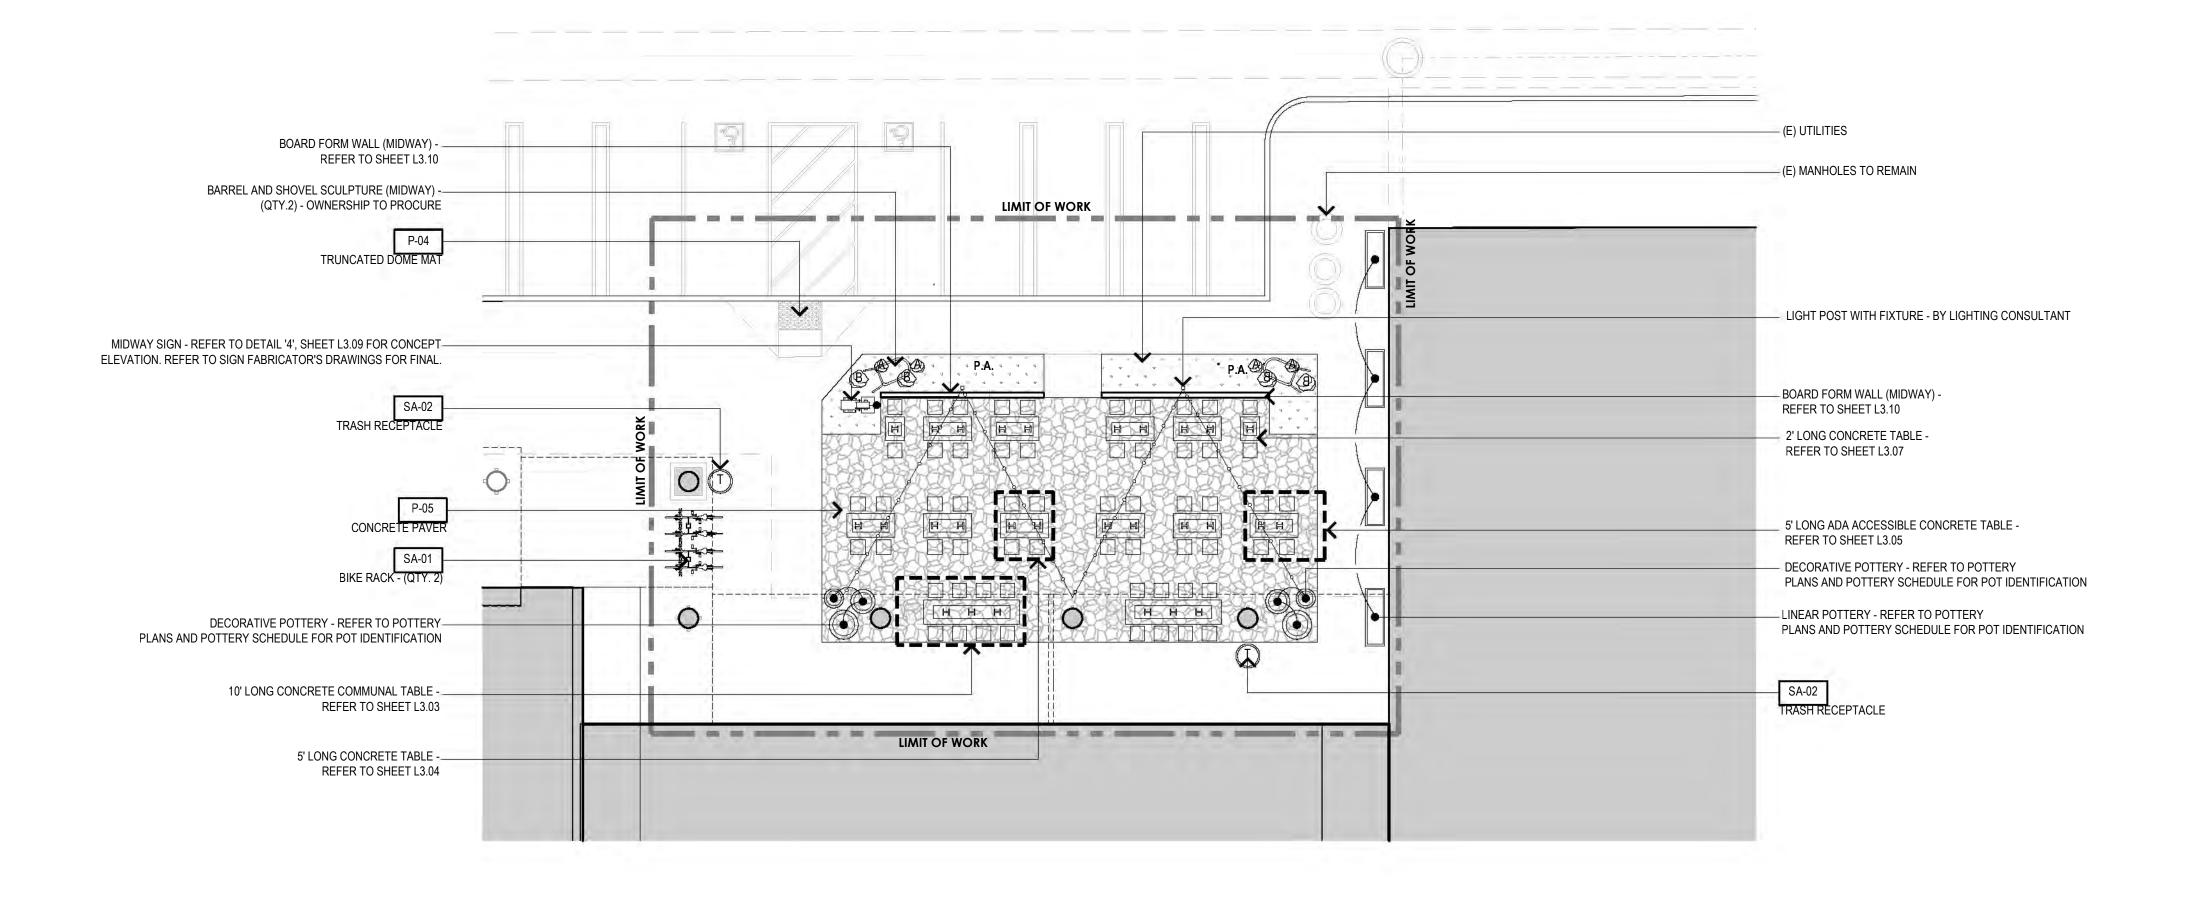

Previously approved Corten fencing and mesh with vine plantings, interspersed with stone columns.

Currently proposed boardform wall in front of "the Mix" and "the Midway" outdoor dining area

The Midway: This outdoor dining area is  $\pm 1,300$  sq ft and is located just west of the Target shopping space, in front of Daily Donuts. It is similarly screened with a boardform wall, and features wheel barrel sculptures and festoon lighting supported by i-beam light posts.

Several dining spaces feature festoon lighting, which is typically inconsistent with the city's standard to be "shielded or recessed" and several callouts on the plans indicate that particular lighting fixtures will be selected by a lighting consultant. Staff has included condition of approval no B.10, requiring that the applicant provide all lighting styles to the Planning Department for review prior to installation and that they may be approved so long as they are consistent with the standards outlined in section 17.30.060 GVMC, including shielding of festoon lighting.

The applicant has also determined that branding for the Mix, the Midway, and the Grove will be useful to distinguish each of the outdoor dining spaces. To that end, they have proposed stylized monument signage with heights ranging from 12 to 20 feet at each of these locations. They have applied the same style of signage to a proposed "McKnight Crossing" entrance sign at the Taylorville Road entrance, which is a deviation from the style of signage already constructed at the two McKnight entrances. The stylized signs will bring cohesion to the center across the four parcels and may also serve as navigation markers for shoppers. The attached master sign program amendment includes language in support of each of the proposed signs, except for the Taylorville entrance sign which staff has conditioned to be amended to reflect the design as shown (condition B.9).