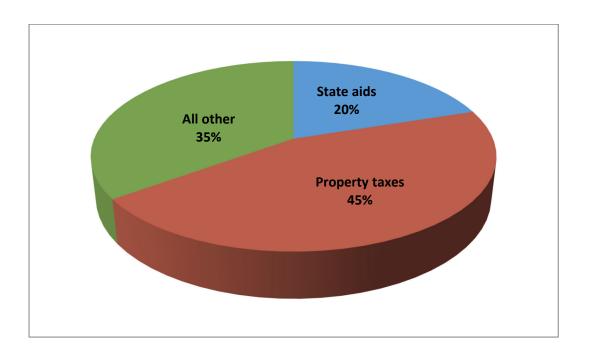

#### **Key Financial Indicators:**

- The City's property tax collection rate in 2023 was 98.47%. The Page 10 special assessment collection rate was 96.9% for 2023.
- The fund balance of the City's General Fund increased approximately \$60,000 during 2023. Revenues and other sources exceeded budget by \$203,400 and expenditures and other uses exceeded budget by \$39,000. The General Fund has met the desired cash flow reserve needs.
- A comparison of Debt Service Fund assets and outstanding debt is shown herein.