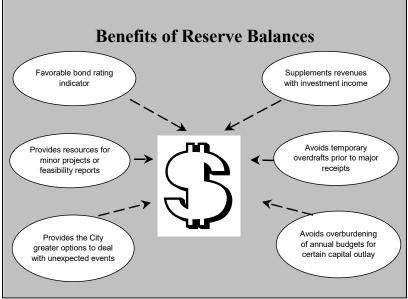

| 32,000                             |
| 2018 | 6,219,000             | (52,000)                           |
| 2019 | 6,621,000             | 402,000                            |
| 2020 | 7,342,000             | 721,000                            |
| 2021 | 7,555,000             | 213,000                            |
| 2022 | 7,629,000             | 74,000                             |
| 2023 | 7,689,000             | 60,000                             |

The fund balance of a city's general fund is a key financial indicator. Management controls over the level of fund balance is based on a city's philosophy and approach to determining optimum balances.

Audit Management Letter

General Fund

A summary of the purposes and benefits of General Fund designated balances is as follows:





Audit Management Letter

General Fund

### Summary of General Fund Balance

The City has a policy regarding General Fund Reserve Balances (Resolution 11-110). The City's policy for reserves in the General Fund is:

*Minimum cash flow* – to equal 50% of the following year's General Fund property tax and anticipated local government aids.

Compensated absences – equal to the sum of flexible time off and compensatory time for all employees each December 31.

*Emergency or unanticipated expenditures* – equal to 10% of the prior year General Fund annual revenues.

*Neighborhood and economic development* – equal to the principal amount of the sale of the liquor store.

At December 31, 2023, the unassigned fund balance of the General Fund available for reserves was \$5,191,745, compared to its