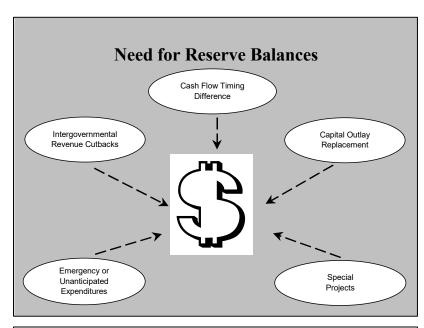

| 32,000                             |
| 2018 | 6,219,000             | (52,000)                           |
| 2019 | 6,621,000             | 402,000                            |
| 2020 | 7,342,000             | 721,000                            |
| 2021 | 7,555,000             | 213,000                            |
| 2022 | 7,629,000             | 74,000                             |
| 2023 | 7,689,000             | 60,000                             |

The fund balance of a city's general fund is a key financial indicator. Management controls over the level of fund balance is based on a city's philosophy and approach to determining optimum balances.

Audit Management Letter

General Fund

A summary of the purposes and benefits of General Fund designated balances is as follows:





Audit Management Letter

General Fund

### Summary of General Fund Balance

The City has a policy regarding General Fund Reserve Balances (Resolution 11-110). The City's policy for reserves in the General Fund is:

*Minimum cash flow* – to equal 50% of the following year's General Fund property tax and anticipated local government aids.

Compensated absences – equal to the sum of flexible time off and compensatory time for all employees each December 31.

*Emergency or unanticipated expenditures* – equal to 10% of the prior year General Fund annual revenues.

*Neighborhood and economic development* – equal to the principal amount of the sale of the liquor store.

At December 31, 2023, the unassigned fund balance of the General Fund available for reserves was \$5,191,745, compared to it