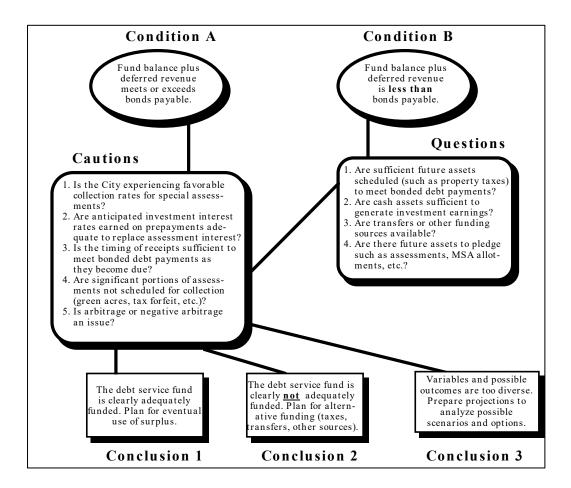

#### **Key Financial Indicators:**

- The City's property tax collection rate in 2023 was 98.47%. The Page 10 special assessment collection rate was 96.9% for 2023.
- The fund balance of the City's General Fund increased approximately \$60,000 during 2023. Revenues and other sources exceeded budget by \$203,400 and expenditures and other uses exceeded budget by \$39,000. The General Fund has met the desired cash flow reserve needs.
- A comparison of Debt Service Fund assets and outstanding debt is shown herein.

#### For the Future:

- We recommend the City continue to monitor actual results of the
   Debt Service Funds with the projected amounts to ensure adequate
   Page 25
   funding of the Debt Service Funds.
- Governmental accounting standards affecting future years are Page 33 summarized.
- Required auditor communications are included in this report. Page 34