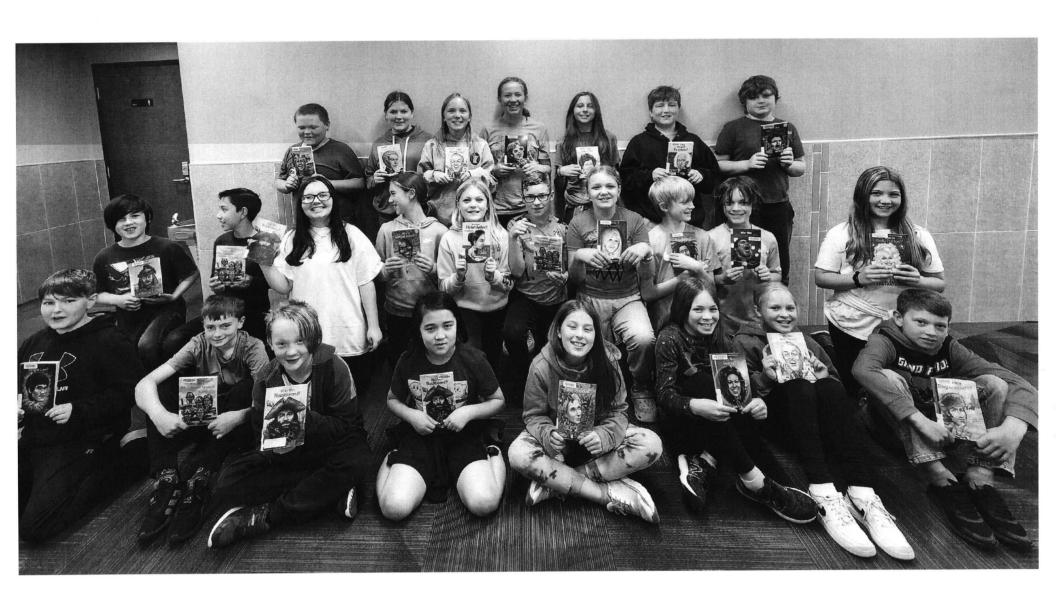

To: Dion Card <dcard@grandrapidsmn.gov>; Tracy Kampa <tkampa@grandrapidsmn.gov>

Subject: Thank you!

My 5th grade class LOVED doing a biography project around the "Who Is/Who Was" series! I really appreciate the great selection that was in our area library and I also appreciate the ease in getting a few other titles from surrounding area libraries. We are also very thankful of the (quite) extended check-out time allowed to really dive into these books. I thought you would enjoy a few pictures of my students with their chosen biography:)