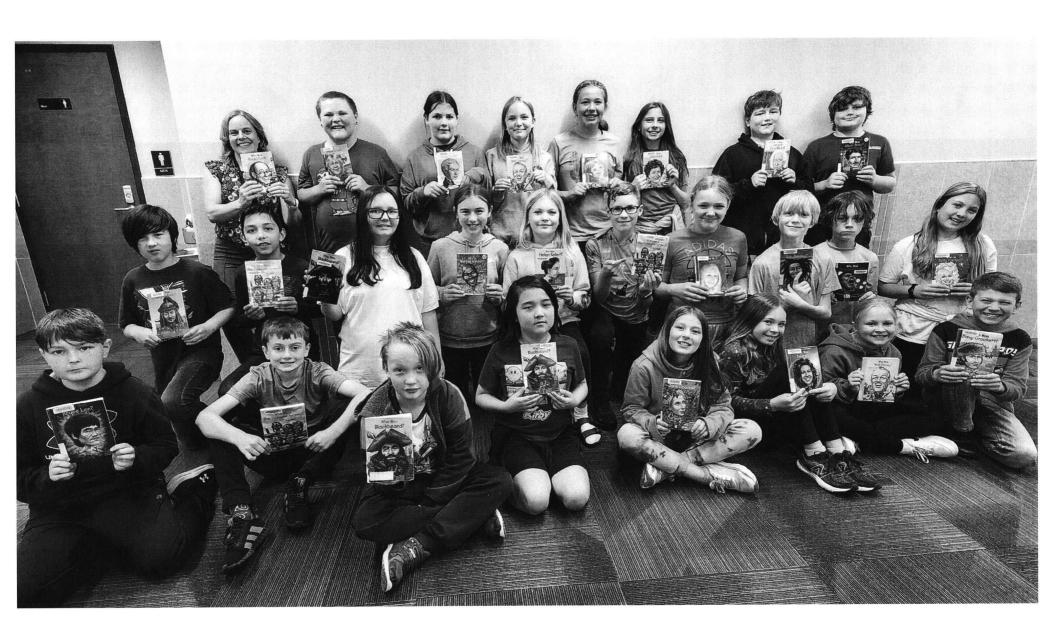

To: Dion Card <dcard@grandrapidsmn.gov>; Tracy Kampa <tkampa@grandrapidsmn.gov>

Subject: Thank you!

My 5th grade class LOVED doing a biography project around the "Who Is/Who Was" series! I really appreciate the great selection that was in our area library and I also appreciate the ease in getting a few other titles from surrounding area libraries. We are also very thankful of the (quite) extended check-out time allowed to really dive into these books. I thought you would enjoy a few pictures of my students with their chosen biography:)