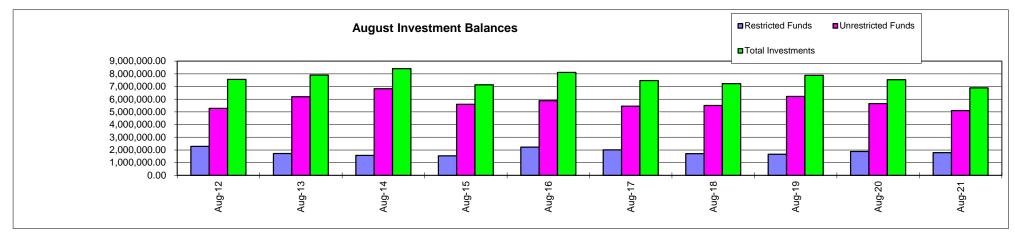

## Grand Rapids Public Utilities Commission Investment Activity August 2021

| Beginning Balance Cash and Investments                                        | \$ | 7,034,778.14 |    |                         |
|-------------------------------------------------------------------------------|----|--------------|----|-------------------------|
|                                                                               |    |              |    |                         |
| Redeemed:                                                                     |    |              |    |                         |
| None                                                                          |    |              |    | -                       |
|                                                                               |    |              |    |                         |
| Invested:                                                                     |    |              |    | -                       |
| None                                                                          |    | -            |    |                         |
|                                                                               |    |              |    |                         |
|                                                                               |    |              |    |                         |
| Change in checking account balance                                            |    | (146,040.43) |    |                         |
|                                                                               |    |              | -  |                         |
| Total Cash and Investments                                                    | \$ | 6,888,737.71 | -  |                         |
| Less: Restricted and Designated Funds                                         |    |              |    |                         |
|                                                                               |    |              |    |                         |
| Restricted Funds:<br>Sanitary Sewer Collection/Treatment Infrastructure Fund: |    |              |    |                         |
| Wastewater Treatment Plant<br>Trunk Main                                      |    |              | \$ | 1,530.25<br>69,572.84   |
| Customer Deposits                                                             |    |              |    | 390,467.26              |
| Customer Deposits - Antenna Fees<br>Electric Capital Replacement Fund         |    |              |    | 41,593.10<br>561,878.01 |
| Water Capital Replacement Fund                                                |    |              |    | 569,001.09              |
| Sewer Capital Replacement Fund                                                |    |              |    | 154,444.56              |
|                                                                               |    |              |    |                         |
|                                                                               |    |              |    |                         |
| Designated Funds:<br>Disaster Recovery Fund                                   |    |              |    | 1,500,000.00            |
| Total Restricted and Designated Funds                                         |    |              | \$ | 3,288,487.11            |
| Net Cash and Investments                                                      | \$ | 3,600,250.60 | -  |                         |
|                                                                               | -  |              |    |                         |

Note:

|                    |              |              |              |              |              |              |              |              |              | Item 3.      |
|--------------------|--------------|--------------|--------------|--------------|--------------|--------------|--------------|--------------|--------------|--------------|
|                    | Aug-12       | Aug-13       | Aug-14       | Aug-15       | Aug-16       | Aug-17       | Aug-18       | Aug-19       | Aug-20       | Aug-21       |
| Restricted Funds   | 2,284,451.24 | 1,715,562.03 | 1,576,487.27 | 1,532,356.19 | 2,227,053.74 | 2,011,843.38 | 1,714,045.41 | 1,667,372.88 | 1,880,348.92 | 1,788,487.11 |
| Unrestricted Funds | 5,277,638.10 | 6,190,231.75 | 6,830,599.80 | 5,599,949.83 | 5,884,349.23 | 5,453,504.04 | 5,510,114.87 | 6,213,794.66 | 5,659,983.75 | 5,100,250.60 |
| Total Investments  | 7,562,089.34 | 7,905,793.78 | 8,407,087.07 | 7,132,306.02 | 8,111,402.97 | 7,465,347.42 | 7,224,160.28 | 7,881,167.54 | 7,540,332.67 | 6,888,737.71 |
| Minimum cash reser | ve           |              |              | 4,542,427.00 | 4,828,355.00 | 4,707,627.00 | 4,719,921.00 | 4,887,919.00 | 4,901,155.00 | 4,610,534.00 |