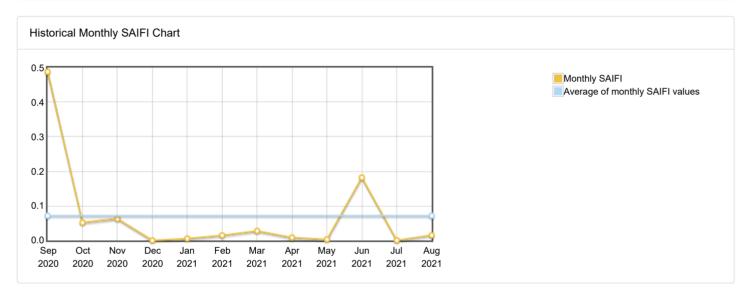

1                 |

#### Ranked by Customer Interruptions

| Circuit    | Substation              | Customer Interruptions |
|------------|-------------------------|------------------------|
| Feeder 328 | Main Substation         | 59                     |
| Feeder 320 | Main Substation         | 25                     |
| CL24       | Crystal Lake Substation | 18                     |

#### Ranked by Customer Minutes of Duration

| Circuit    | Substation              | Customer Minutes of Duration |
|------------|-------------------------|------------------------------|
| Feeder 328 | Main Substation         | 6,136                        |
| Feeder 320 | Main Substation         | 1,455                        |
| CL24       | Crystal Lake Substation | 702                          |





| Causes Ranked by Count |       | Item 15 |
|------------------------|-------|---------|
|                        |       |         |
| Cause                  | Count |         |
| Squirrel               | 5     |         |
| Unknown                | 2     |         |
|                        |       |         |
|                        |       |         |



| Address                            | Customers Interrupted | Duration | Customer<br>Minutes of<br>Interruption | Cause    | Start Date |
|------------------------------------|-----------------------|----------|----------------------------------------|----------|------------|
| se 8TH st switch wo# 181002        | 59                    | 104      | 6,136                                  | Unknown  | 08/07/2021 |
| ALLEY 1st AVE SW