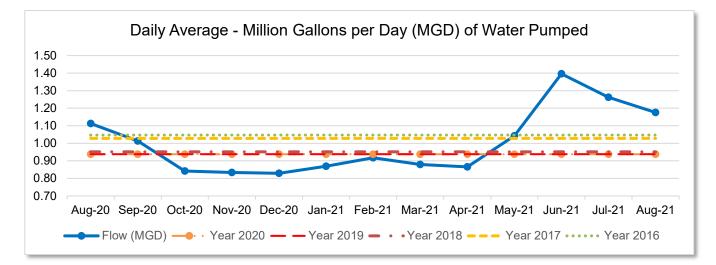

| 49       | 49                                     | Squirrel | 08/26/2021 |
| Total Customers Affected for the M | lonth:                |          |                                        |          | 112        |
| Average Customers Affected per C   | Dutage:               |          |                                        |          | 16         |





Г



500 SE Fourth Street • Grand Rapids, Minnesota 55744

## WATER & WASTEWATER DEPARTMENT MONTHLY REPORT September 2021 Commission Meeting

## <u>Safety</u>

There were one OSHA lost time accident last month.

## **Topic of the Month**

Water restrictions update.

## WTP Operations

The water plant pumped an average of 1.18 million gallons of water per day (MGD) with a peak of 1.43 million gallons during last month.







## WWTP Operations

The Wastewater Treatment Plant (WWTP) met all National Pollutant Discharge Elimination System (NPDES) permit requirements last month. We treated 184 million gallons of water removing 99.7% of the Total Suspended Solids (TSS) and 99.7% Biochemical Oxygen Demand (cBOD).



|                     | Design Limits<br>(monthly AVG) | Actual Results |
|---------------------|--------------------------------|----------------|
| Primary Plant       |                                |                |
| Flow (MGD)          | 13.25                          | 4.4            |
| TSS (Tons/day)      | 162                            | 18.7           |
| TSS Peak (Tons/Day) | 284                            | 78.6           |



| Design Limits<br>(monthly AVG) | Actual Results