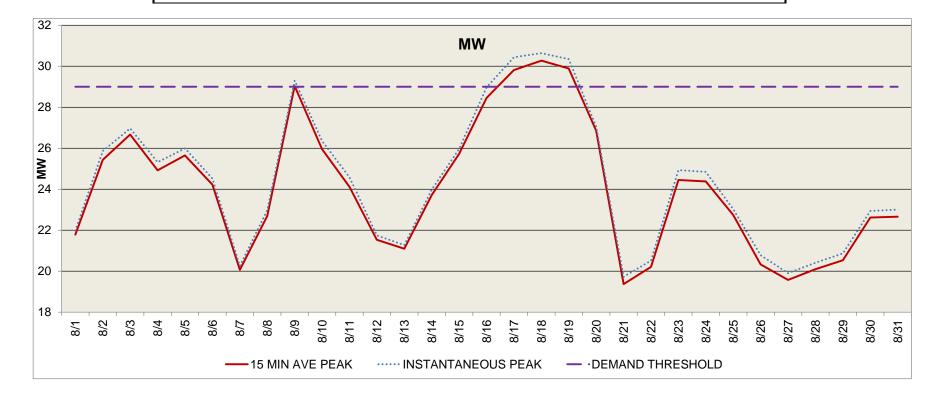

| 19.73                                     | 19.37 | 29.00 |   |  |
| Maximum                                                                                                         | 30.64                                     | 30.27 | 29.00 |   |  |
| Average                                                                                                         | 24.37                                     | 24.03 | 29.00 |   |  |
| Total                                                                                                           |                                           |       |       | 5 |  |

Savings due to active load management system for month of August 2021 estimated at \$28,650



## GRAND RAPIDS PUBLIC UTILITIES COMMISSION DAILY POWER USAGE

| Aug-21  | INST PK MW | 15 MIN AVE PK MW | MW DEMAND<br>THRESHOLD | CONTROLLED     |
|---------|------------|------------------|------------------------|----------------|
| 8/1     | 21.98      | 21.79            | 29.00                  | DAYS<br>-7.2   |
| 8/2     | 25.87      | 25.43            | 29.00                  | -7.2           |
| 8/3     | 26.97      | 26.67            | 29.00                  | -3.0           |
| 8/4     | 25.32      | 20.07            | 29.00                  | -2.3           |
| 8/5     | 25.99      | 24.92            | 29.00                  | -4.1           |
| 8/6     | 23.99      | 23.05            | 29.00                  | -3.4<br>-4.8   |
| 8/7     | 24.52      | 24.22            | 29.