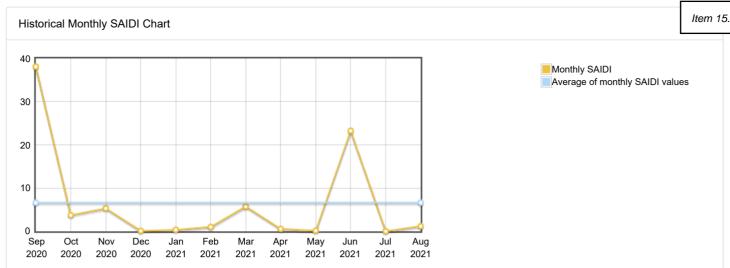

| 1                 |

#### Ranked by Customer Interruptions

| Circuit    | Substation              | Customer Interruptions |
|------------|-------------------------|------------------------|
| Feeder 328 | Main Substation         | 59                     |
| Feeder 320 | Main Substation         | 25                     |
| CL24       | Crystal Lake Substation | 18                     |

#### Ranked by Customer Minutes of Duration

| Circuit    | Substation              | Customer Minutes of Duration |
|------------|-------------------------|------------------------------|
| Feeder 328 | Main Substation         | 6,136                        |
| Feeder 320 | Main Substation         | 1,455                        |
| CL24       | Crystal Lake Substation | 702                          |





| Causes Ranked by Count |       | Item 15 |
|------------------------|-------|---------|
|                        |       |         |
| Cause                  | Count |         |
| Squirrel               | 5     |         |
| Unknown                | 2     |         |
|                        |       |         |
|                        |       |         |



| Address                            | Customers Interrupted | Duration | Customer<br>Minutes of<br>Interruption | Cause    | Start Date |
|------------------------------------|-----------------------|----------|----------------------------------------|----------|------------|
| se 8TH st switch wo# 181002        | 59                    | 104      | 6,136                                  | Unknown  | 08/07/2021 |
| ALLEY 1st AVE