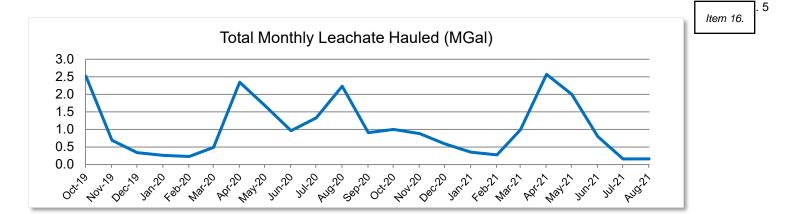

## WATER AND WASTEWATER DEPARTMENT:

<u>16.</u> Review the Water-Wastewater Department Report.