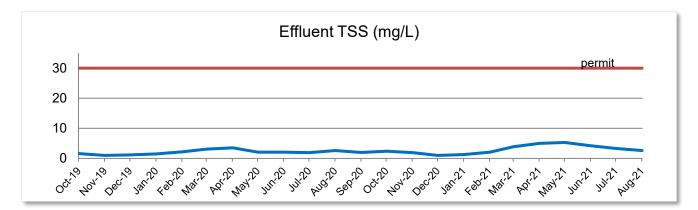

## WATER AND WASTEWATER DEPARTMENT:

<u>16.</u> Review the Water-Wastewater Department Report.