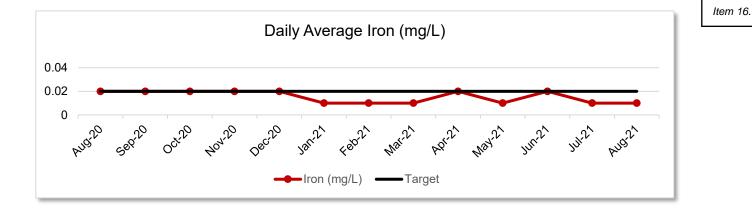

| 49       | 49                                     | Squirrel | 08/26/2021 |
| Total Customers Affected for the M | lonth:                |          |                                        |          | 112        |
| Average Customers Affected per C   | Dutage:               |          |                                        |          | 16         |





Г



500 SE Fourth Street • Grand Rapids, Minnesota 55744

## WATER & WASTEWATER DEPARTMENT MONTHLY REPORT September 2021 Commission Meeting

## <u>Safety</u>

There were one OSHA lost time accident last month.

## **Topic of the Month**

Water restrictions update.

## WTP Operations

The water plant pumped an average of 1.18 million gallons of water per day (MGD) with a peak of 1.43 million gallons during last month.







## WWTP Operations

The Wastewater Treatment Plant (WWTP) met all National Pollutant Discharge Elimination System (NPDES) permit requirements last month. We treated 184 million gallons of water removing 99.7% of the Total Suspended Solids (TSS) and 99.7% Biochemical Oxygen Demand (cBOD).



|                     | Design Limits<br>(monthly AVG) | Actual Results |
|---------------------|--------------------------------|----------------|
| Primary Plant       |                                |                |
| Flow (MGD)          | 13.25                          | 4.4            |
| TSS (Tons/day)      | 162                            | 18.7           |
| TSS Peak (Tons/Day) | 284                            | 78.6           |



| Design Limits<br>(monthly AVG) | Actual Results