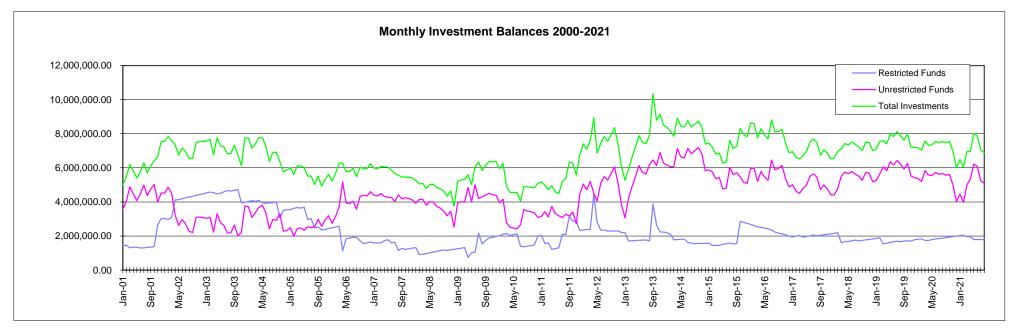

## **BACKGROUND:**

Please see attached reports:

GRPUC Cash Receipts and Disbursements for the Month of August 2021 GRPUC Investment Activity Graphics – July Investment Balances and Monthly Investment Balances 2000-2021