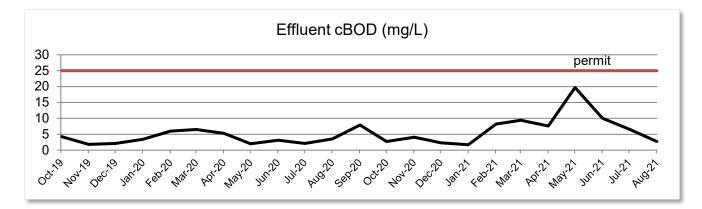

## WATER AND WASTEWATER DEPARTMENT:

<u>16.</u> Review the Water-Wastewater Department Report.