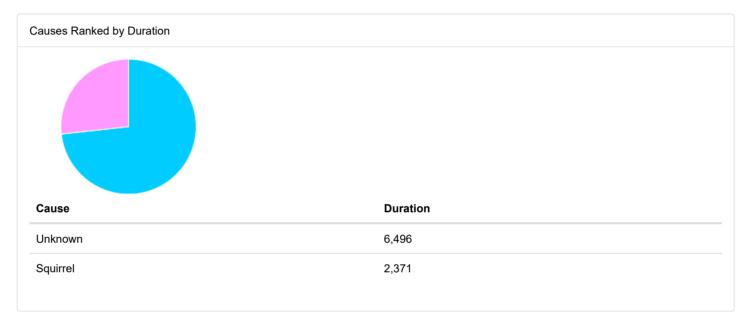

| 18                     |

#### Ranked by Customer Minutes of Duration

| Circuit    | Substation              | Customer Minutes of Duration |
|------------|-------------------------|------------------------------|
| Feeder 328 | Main Substation         | 6,136                        |
| Feeder 320 | Main Substation         | 1,455                        |
| CL24       | Crystal Lake Substation | 702                          |





| Causes Ranked by Count |       | Item 15 |
|------------------------|-------|---------|
|                        |       |         |
| Cause                  | Count |         |
| Squirrel               | 5     |         |
| Unknown                | 2     |         |
|                        |       |         |
|                        |       |         |



| Address                            | Customers Interrupted | Duration | Customer<br>Minutes of<br>Interruption | Cause    | Start Date |
|------------------------------------|-----------------------|----------|----------------------------------------|----------|------------|
| se 8TH st switch wo# 181002        | 59                    | 104      | 6,136                                  | Unknown  | 08/07/2021 |
| ALLEY 1st AVE SW WO# 181006        | 22                    | 60       | 1,320                                  | Squirrel | 08/07/2021 |
| 9th ST & 6th AVE NW WO# 181535     | 18                    | 39       | 702                                    | Squirrel | 08/26/2021 |
| 823 NW 5th ST WO# 181884           | 6                     | 60       | 360