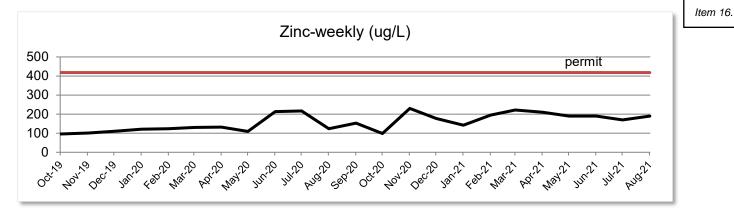

## WATER AND WASTEWATER DEPARTMENT:

<u>16.</u> Review the Water-Wastewater Department Report.