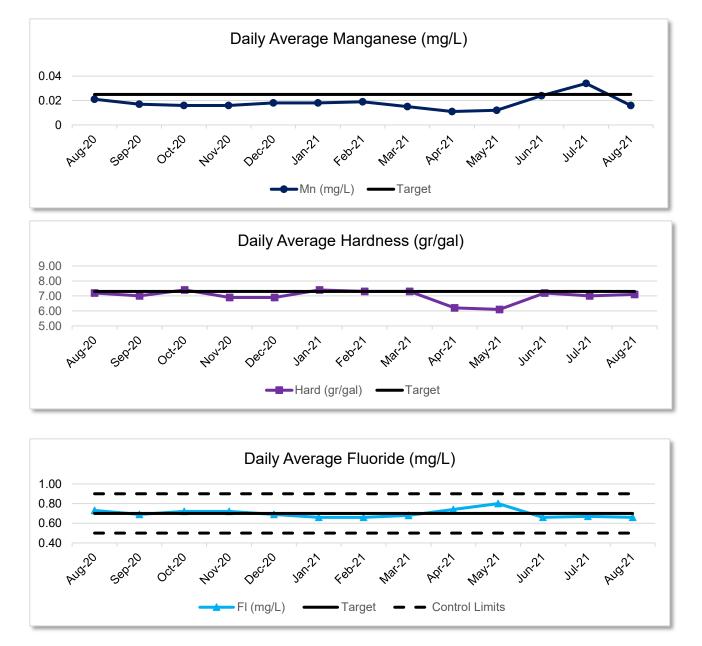

#### WATER AND WASTEWATER DEPARTMENT

**12.** Review the August Water-Wastewater Department Report.

General Manager Kennedy reviewed the August Water and Wastewater Department Report with the Commission.