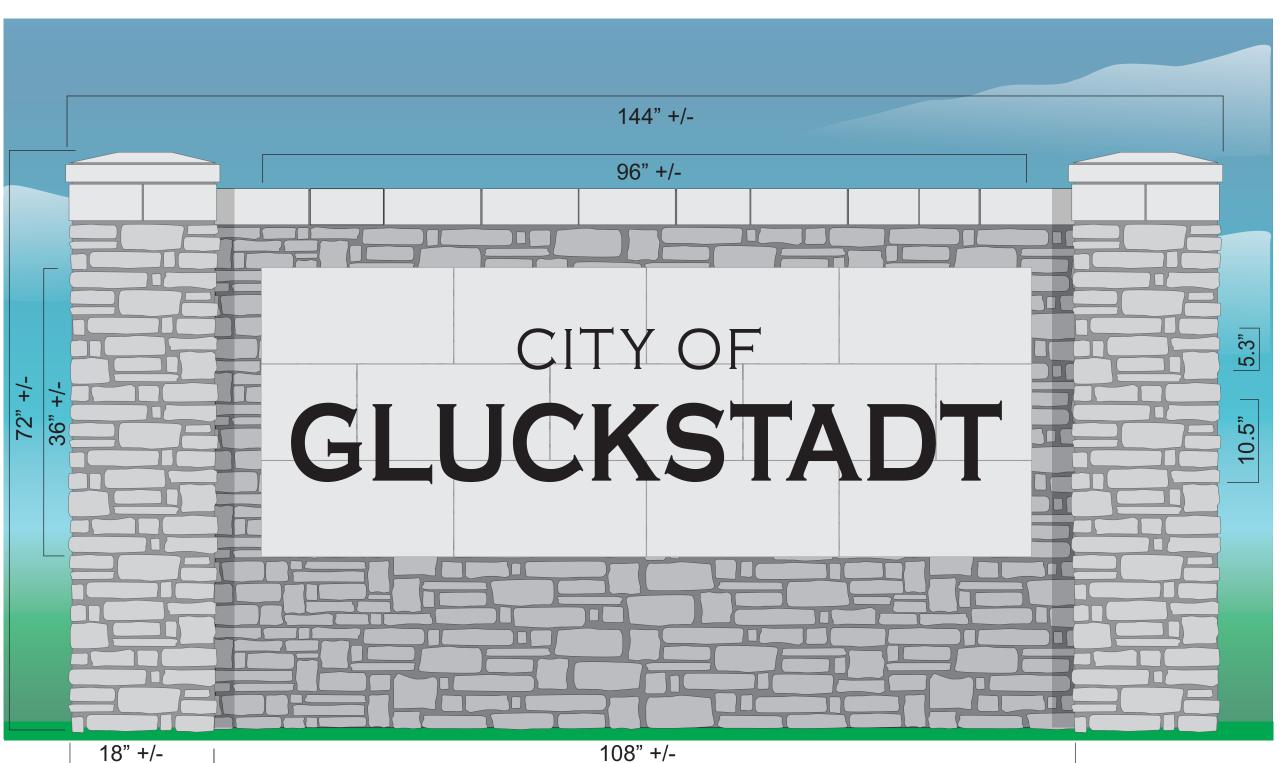

#### 11. Public Works Department (Chris Buckner)

- Consideration and Approval of Lease (FY24), Public Works Building, Lone Wolf Property
- 2) Lewis Electric Traffic Signal Bulb Replacement (Memo, Chris Buckner)
- 3) UPS Installation on MDOT Traffic Signals
- 4) Discussion of Funding, Gluckstadt Rd and Calhoun Station Pkwy MDOT Projects
- 5) Ridgefield Subdivision Paving Project (Completion)
- 6) Discussion and Approval of City Entrance Sign (Rendering, Cost)
- 7) Request to Increase Pay of Public Works Employee from \$17.00 Hourly to \$20.00 Hourly (Tyler Shelton)
- 8) Request to Increase Part Time Pay for FY24, Public Works Department (Off-Duty Firemen)