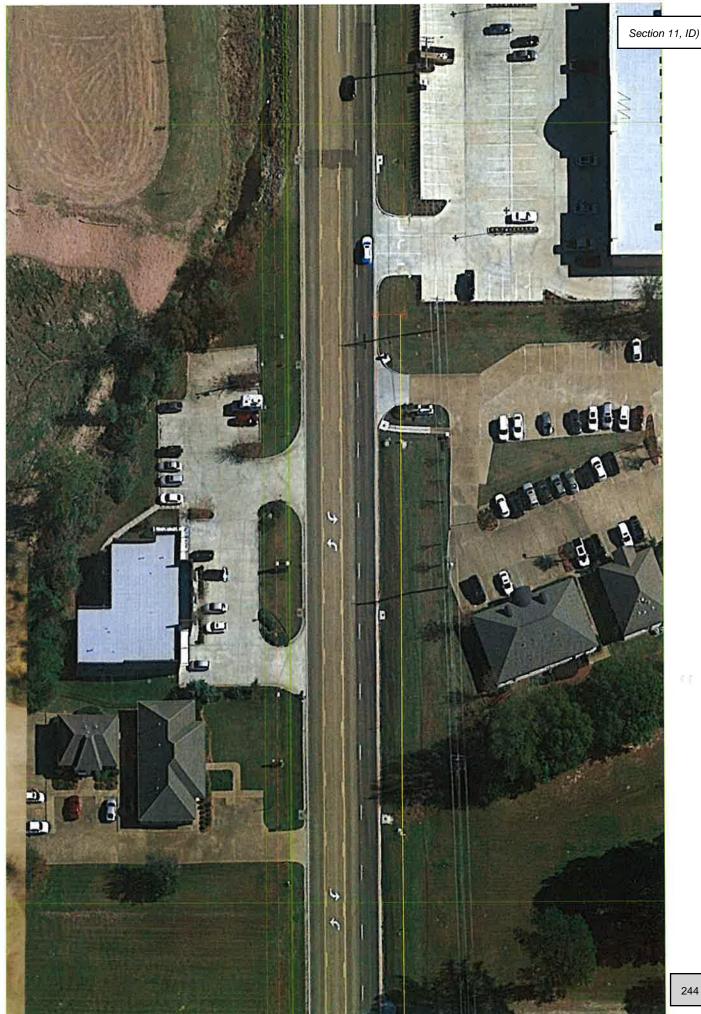

Southbound Ramp to approximately 3,500' west, traffic signal and street lighting modifications, the relocation of an existing box culvert and drainage channel, and the removal and replacement of concrete driveways, curb and gutter, drainage inlets and pipe. For planning purposes, we are assuming construction activities will take place on both sides of Gluckstadt Road and approximately 15' of right-of-way (ROW) paralleling Gluckstadt Road will be needed from an estimated 11 parcels. Utilities will also need to be relocated to accommodate the road widening. Due to existing constraints such as driveways, parking lot offsets and other planning and zoning issues as well as no existing bicycle or pedestrian facility to connect to, these items will not be considered as part of this project.













|                            | STRE   | ET    |         | 1.5"    | \$150       | 5.00%       | 8"             | \$250             | TOTAL ESTIMATE |
|----------------------------|--------|-------|---------|---------|-------------|-------------|----------------|-------------------|----------------|
| CALHOUN PARKWAY            | LENGTH | WIDTH | SURFACE | SURFACE | PAVING COST | BASE REPAIR | BASE REPAIR    | BASE REPAIR       |                |
|                            |        |       | AREA    | AREA    | PER TON     | AREA        | AREA           | PER TON           |                |
|                            | FT     | FT    | SY      | TONS    |             | SY          | TONS           |                   |                |
| Gluckstadt Rd-Church Rd    | 5500   | 37