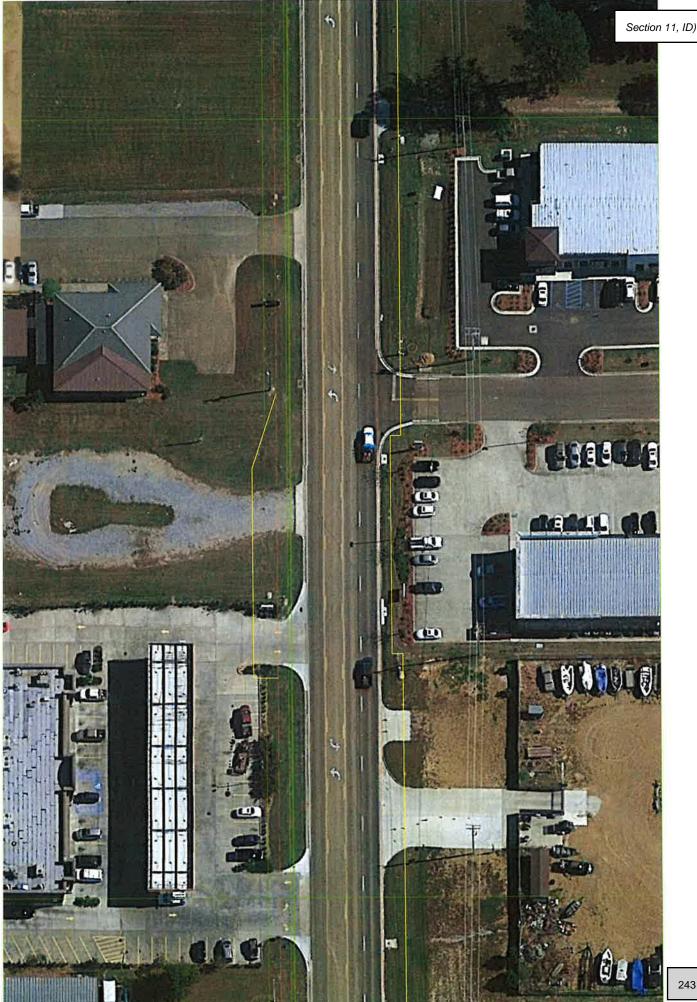

5 Southbound Ramp to approximately 3,500' west, traffic signal and street lighting modifications, the relocation of an existing box culvert and drainage channel, and the removal and replacement of concrete driveways, curb and gutter, drainage inlets and pipe. For planning purposes, we are assuming construction activities will take place on both sides of Gluckstadt Road and approximately 15' of right-of-way (ROW) paralleling Gluckstadt Road will be needed from an estimated 11 parcels. Utilities will also need to be relocated to accommodate the road widening. Due to existing constraints such as driveways, parking lot offsets and other planning and zoning issues as well as no existing bicycle or pedestrian facility to connect to, these items will not be considered as part of this project.













|                            | STRE   | ET    |         | 1.5"    | \$150       | 5.00%       | 8"             | \$250             | TOTAL ESTIMATE |
|----------------------------|--------|-------|---------|---------|-------------|-------------|----------------|-------------------|----------------|
| CALHOUN PARKWAY            | LENGTH | WIDTH | SURFACE | SURFACE | PAVING COST | BASE REPAIR | BASE REPAIR    | BASE REPAIR       |                |
|                            |        |       | AREA    | AREA    | PER TON     | AREA        | AREA           | PER TON           |                |
|                            | FT     | FT    | SY      | TONS    |             | SY          | TONS           |                   |                |
| Gluckstadt Rd-Church Rd    | 5500   |