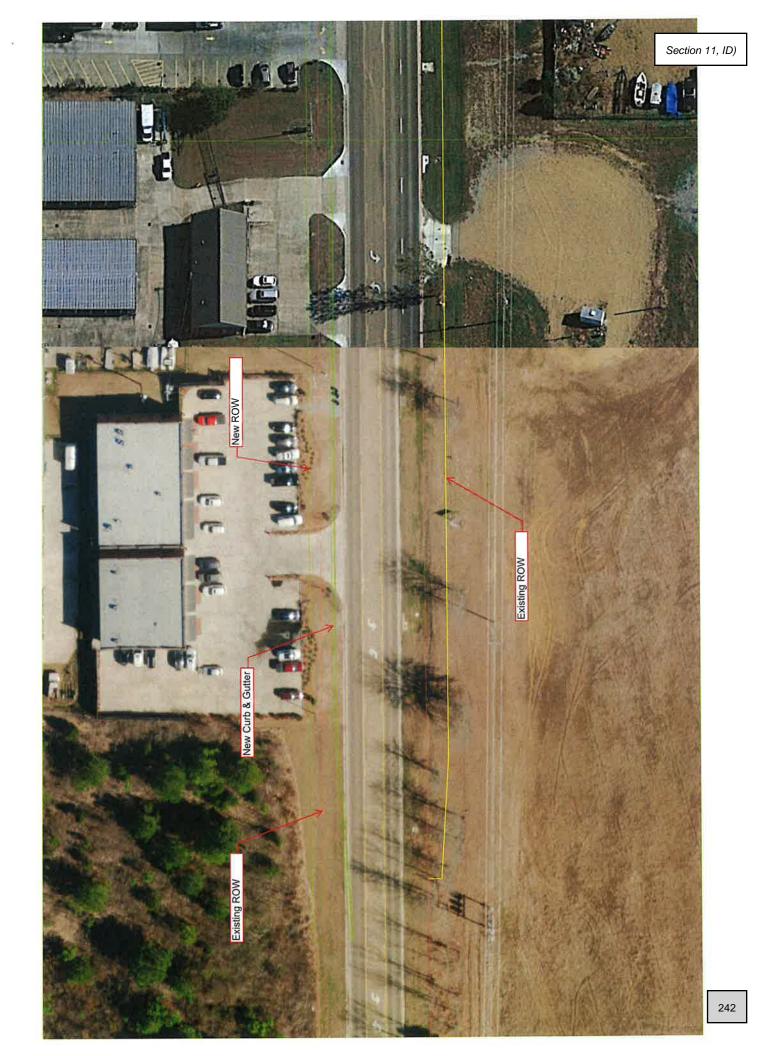

55 Southbound Ramp to approximately 3,500' west, traffic signal and street lighting modifications, the relocation of an existing box culvert and drainage channel, and the removal and replacement of concrete driveways, curb and gutter, drainage inlets and pipe. For planning purposes, we are assuming construction activities will take place on both sides of Gluckstadt Road and approximately 15' of right-of-way (ROW) paralleling Gluckstadt Road will be needed from an estimated 11 parcels. Utilities will also need to be relocated to accommodate the road widening. Due to existing constraints such as driveways, parking lot offsets and other planning and zoning issues as well as no existing bicycle or pedestrian facility to connect to, these items will not be considered as part of this project.













|                            | STRE   | ET    |         | 1.5"    | \$150       | 5.00%       | 8"             | \$250             | TOTAL ESTIMATE |
|----------------------------|--------|-------|---------|---------|-------------|-------------|----------------|-------------------|----------------|
| CALHOUN PARKWAY            | LENGTH | WIDTH | SURFACE | SURFACE | PAVING COST | BASE REPAIR | BASE REPAIR    | BASE REPAIR       |                |
|                            |        |       | AREA    | AREA    | PER TON     | AREA        | AREA           | PER TON           |                |
|                            | FT     | FT    | SY      | TONS    |             | SY          | TONS           |                   |                |
| Gluckstadt Rd-Church Rd    | 5500