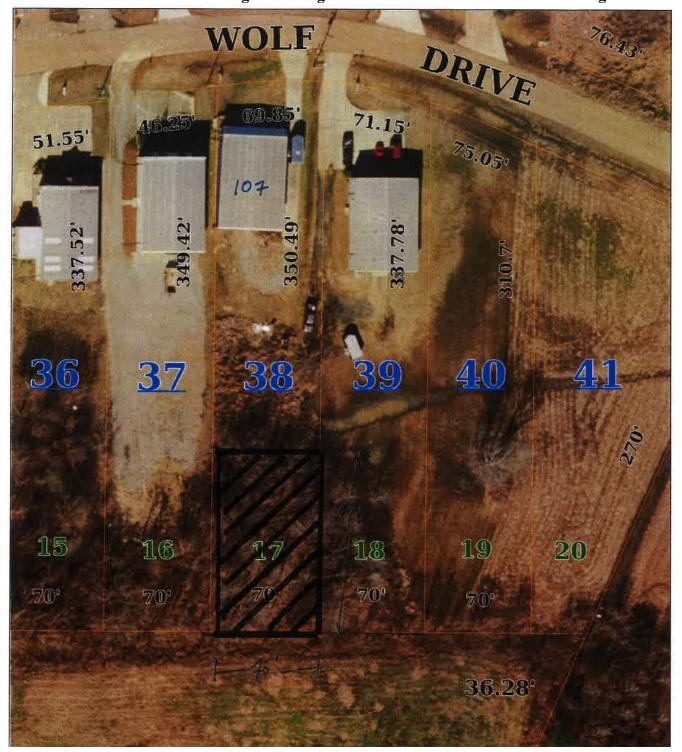

|-----|-----|
| Section | 11, | IA) |

**IN WITNESS WHEREOF,** the parties herein have hereunto set their hands and seals, in triplicate, the day and year first above written.

| LESSEE: City of Gluckstadt | LESSOR: _ 110 Percent, LLC |
|----------------------------|----------------------------|
| BY:                        | BY:                        |
| BY:                        | ITS:                       |
| BY: Witness                | Witness                    |
|                            |                            |

## Exhibit "A" Madison County Parcel #082E-22-038/00.00

Hashed out portion approximately ¼ of the back lot so approximately 70'x 90' which will be retained by lessor and lessor shall have full ingress and egress down the eastern side of the building to access



Section 11, IA)

#### GUARANTY The guaranty is deleted

#### **EXHIBIT "B"**

#### **LESSOR'S IMPROVEMENTS and Allowance**

LL to deliver the space in As Is" condition.

#### **RULES AND REGULATIONS**

#### **Operation of Business**

- 1) Lessee shall operate its business in the entire Premises throughout the Lease Term and shall do so in a high class and reputable manner, maintaining at all times a full staff of employees and a complete stock of merchandise. Lessee shall install and maintain at all times a display of merchandise in the display windows (if any) of the Premises and shall keep the same well lighted during all hours that the building is open to the general public.
- 2) Building Hours: Unless otherwise provided in a specific lessee's lease agreement, the general operating ho