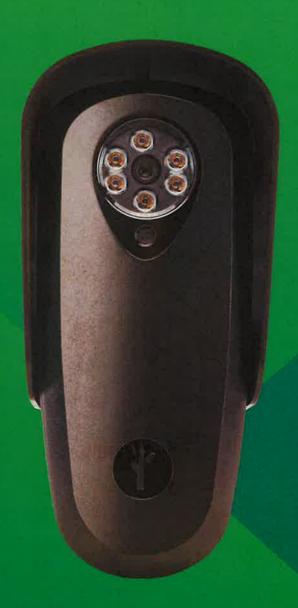

#### 13. Police Chief, Police Department Matters (Chief Barry Hale)

- A) Request for Approval of Purchase of Seven (7) Flock Safety Cameras, Utilizing Funds from Homeland Security Grant
- B) Request for Consideration and Approval: New Pay Scale, FY24 Police Department