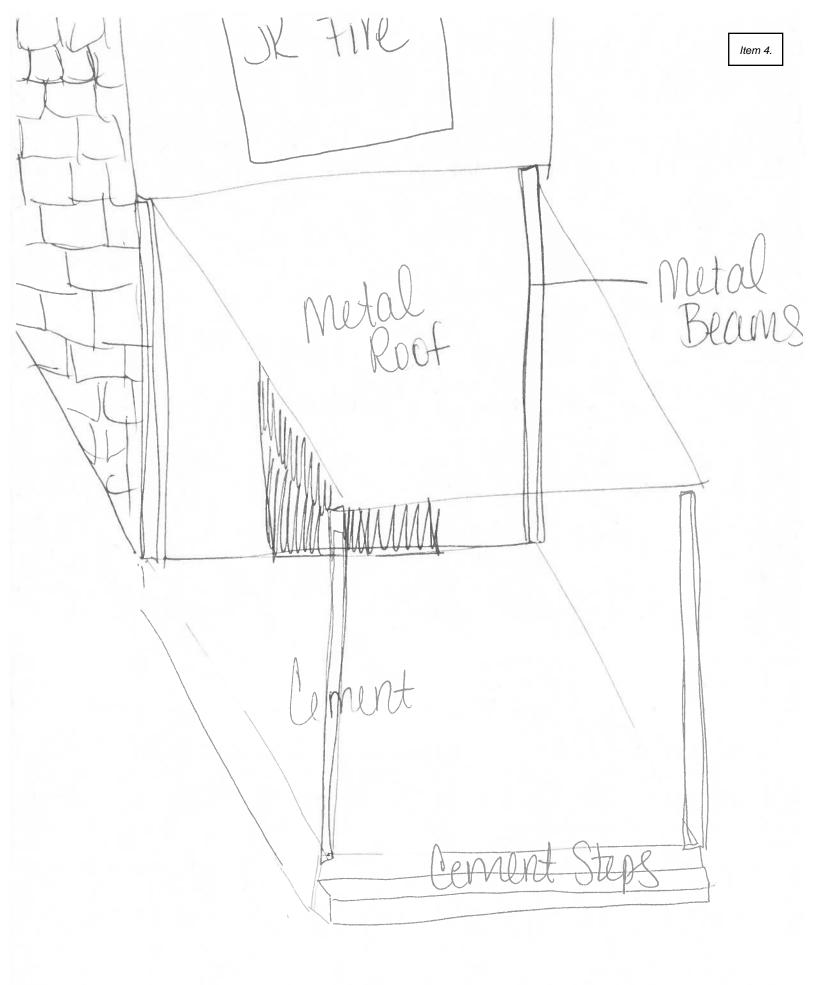

| Property Owner                                                  | Applicant/Tenant/Owner's Representative                           |
|-----------------------------------------------------------------|-------------------------------------------------------------------|
| Name Lovell Weedon                                              | Name Darrer Karels                                                |
| Address                                                         | Address                                                           |
| Phone                                                           | Phone 100 000                                                     |
| Email                                                           | Email 1                                                           |
| Property Address 110 NEBarrard St.                              | Legal Description                                                 |
| Present Use Refuil                                              | Built Circa 1920'S                                                |
| Proposed Use Refail                                             | Current Zoning (OMn We Clai                                       |
| Architect or Contractor Name JK Fire J S                        | Security - Carlos Botsford                                        |
| Address 110 NE Barnard St.                                      |                                                                   |
| Proposed Work/Design Description Build a De                     | orch covering on the back of the                                  |
| building. Ako build a concrete                                  | cleck under it + move existing sign up                            |
| Scale Drawings with Dimensions Attached                         | Photos Attached Current Historic                                  |
| Material Sample(s) Attached                                     | Rendering of Signage Attached                                     |
|                                                                 | my knowledge and that the said work will be done in conformance   |
|                                                                 | the City of Glen Rose's Historic District Ordinances and Building |
| Codes. I understand that falsifying information may result in i | nullification of this request.                                    |
| Owner's Signature                                               | Applicant's Signature                                             |
|                                                                 |                                                                   |
| Denied Approved Conditions                                      |                                                                   |
|                                                                 |                                                                   |
| X X                                                             | X                                                                 |
| Preservation Board Chair Preservation L                         | Board Officer City Building Official                              |