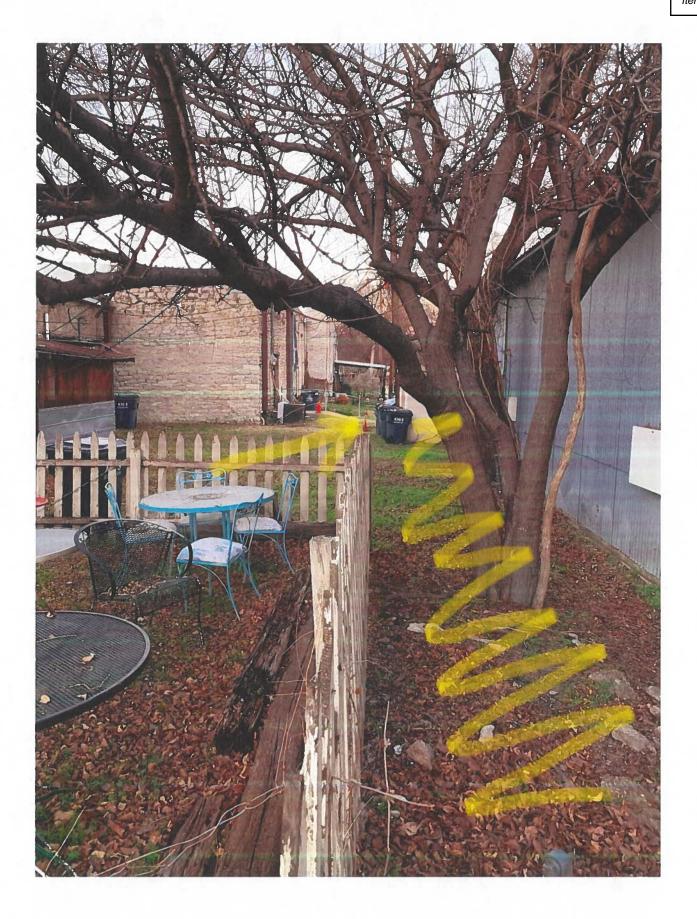

| Property Owner                                                  | Applicant/Tenant/Owner's Representative                           |
|-----------------------------------------------------------------|-------------------------------------------------------------------|
| Name Lovell Weedon                                              | Name Darrer Karels                                                |
| Address                                                         | Address                                                           |
| Phone                                                           | Phone 100 000                                                     |
| Email                                                           | Email 1                                                           |
| Property Address 110 NEBarrard St.                              | Legal Description                                                 |
| Present Use Refuil                                              | Built Circa 1920'S                                                |
| Proposed Use Refail                                             | Current Zoning (OMn We Clai                                       |
| Architect or Contractor Name JK Fire J S                        | Security - Carlos Botsford                                        |
| Address 110 NE Barnard St.                                      |                                                                   |
| Proposed Work/Design Description Build a De                     | orch covering on the back of the                                  |
| building. Ako build a concrete                                  | cleck under it + move existing sign up                            |
| Scale Drawings with Dimensions Attached                         | Photos Attached Current Historic                                  |
| Material Sample(s) Attached                                     | Rendering of Signage Attached                                     |
|                                                                 | my knowledge and that the said work will be done in conformance   |
|                                                                 | the City of Glen Rose's Historic District Ordinances and Building |
| Codes. I understand that falsifying information may result in i | nullification of this request.                                    |
| Owner's Signature                                               | Applicant's Signature                                             |
|                                                                 |                                                                   |
| Denied Approved Conditions                                      |                                                                   |
|                                                                 |                                                                   |
| X X                                                             | X                                                                 |
| Preservation Board Chair Preservation L                         | Board Officer City Building Official                              |