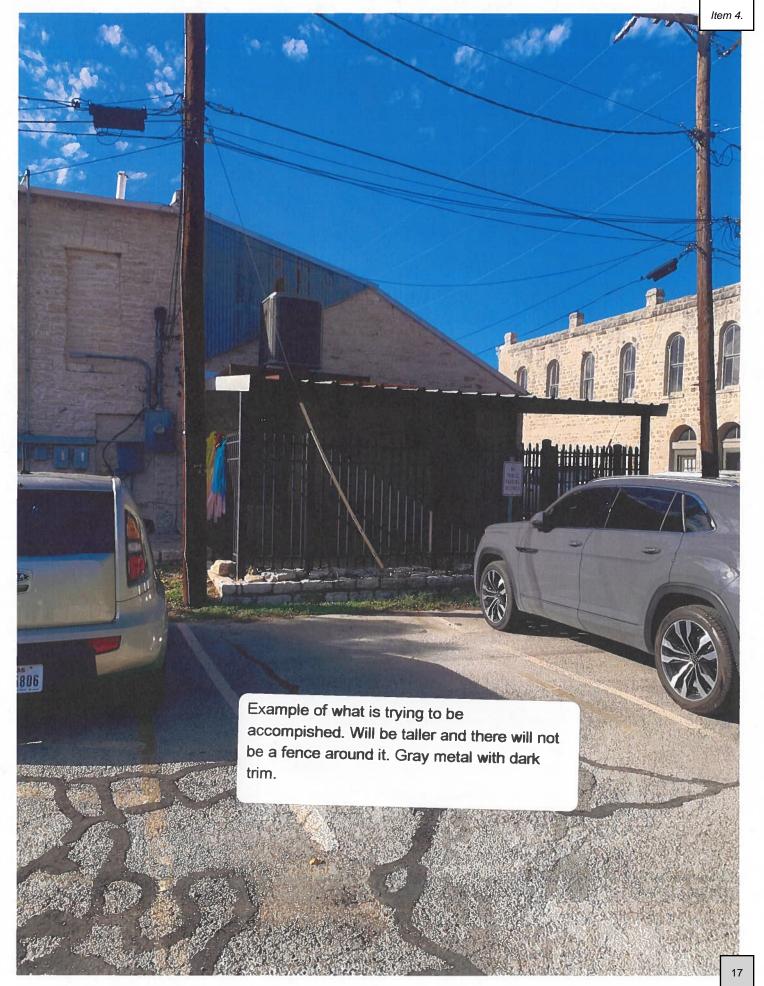

| Property Owner                                                  | Applicant/Tenant/Owner's Representative                           |
|-----------------------------------------------------------------|-------------------------------------------------------------------|
| Name Lovell Weedon                                              | Name Darrer Karels                                                |
| Address                                                         | Address                                                           |
| Phone                                                           | Phone 100 000                                                     |
| Email                                                           | Email 1                                                           |
| Property Address 110 NEBarrard St.                              | Legal Description                                                 |
| Present Use Refuil                                              | Built Circa 1920'S                                                |
| Proposed Use Refail                                             | Current Zoning (OMn We Clai                                       |
| Architect or Contractor Name JK Fire J S                        | Security - Carlos Botsford                                        |
| Address 110 NE Barnard St.                                      |                                                                   |
| Proposed Work/Design Description Build a De                     | orch covering on the back of the                                  |
| building. Ako build a concrete                                  | cleck under it + move existing sign up                            |
| Scale Drawings with Dimensions Attached                         | Photos Attached Current Historic                                  |
| Material Sample(s) Attached                                     | Rendering of Signage Attached                                     |
|                                                                 | my knowledge and that the said work will be done in conformance   |
|                                                                 | the City of Glen Rose's Historic District Ordinances and Building |
| Codes. I understand that falsifying information may result in i | nullification of this request.                                    |
| Owner's Signature                                               | Applicant's Signature                                             |
|                                                                 |                                                                   |
| Denied Approved Conditions                                      |                                                                   |
|                                                                 |                                                                   |
| X X                                                             | X                                                                 |
| Preservation Board Chair Preservation L                         | Board Officer City Building Official                              |