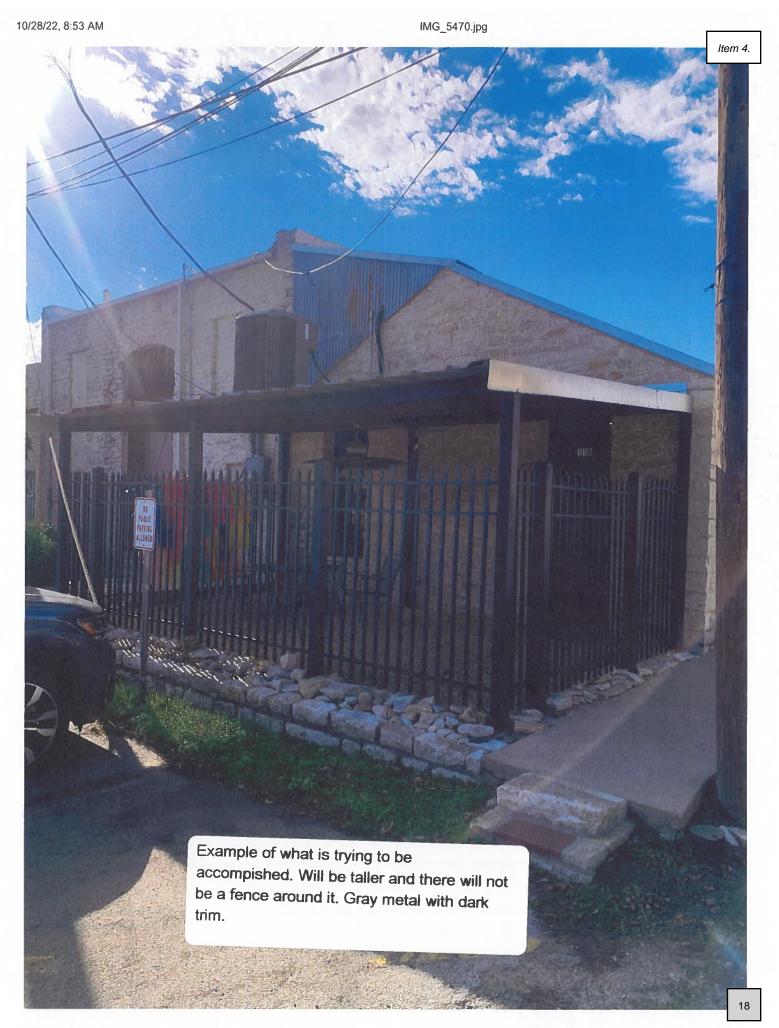

| Property Owner                                                  | Applicant/Tenant/Owner's Representative                           |
|-----------------------------------------------------------------|-------------------------------------------------------------------|
| Name Lovell Weedon                                              | Name Darrer Karels                                                |
| Address                                                         | Address                                                           |
| Phone                                                           | Phone 100 000                                                     |
| Email                                                           | Email 1                                                           |
| Property Address 110 NEBarrard St.                              | Legal Description                                                 |
| Present Use Refuil                                              | Built Circa 1920'S                                                |
| Proposed Use Refail                                             | Current Zoning (OMn We Clai                                       |
| Architect or Contractor Name JK Fire J S                        | Security - Carlos Botsford                                        |
| Address 110 NE Barnard St.                                      |                                                                   |
| Proposed Work/Design Description Build a De                     | orch covering on the back of the                                  |
| building. Ako build a concrete                                  | cleck under it + move existing sign up                            |
| Scale Drawings with Dimensions Attached                         | Photos Attached Current Historic                                  |
| Material Sample(s) Attached                                     | Rendering of Signage Attached                                     |
|                                                                 | my knowledge and that the said work will be done in conformance   |
|                                                                 | the City of Glen Rose's Historic District Ordinances and Building |
| Codes. I understand that falsifying information may result in i | nullification of this request.                                    |
| Owner's Signature                                               | Applicant's Signature                                             |
|                                                                 |                                                                   |
| Denied Approved Conditions                                      |                                                                   |
|                                                                 |                                                                   |
| X X                                                             | X                                                                 |
| Preservation Board Chair Preservation L                         | Board Officer City Building Official                              |