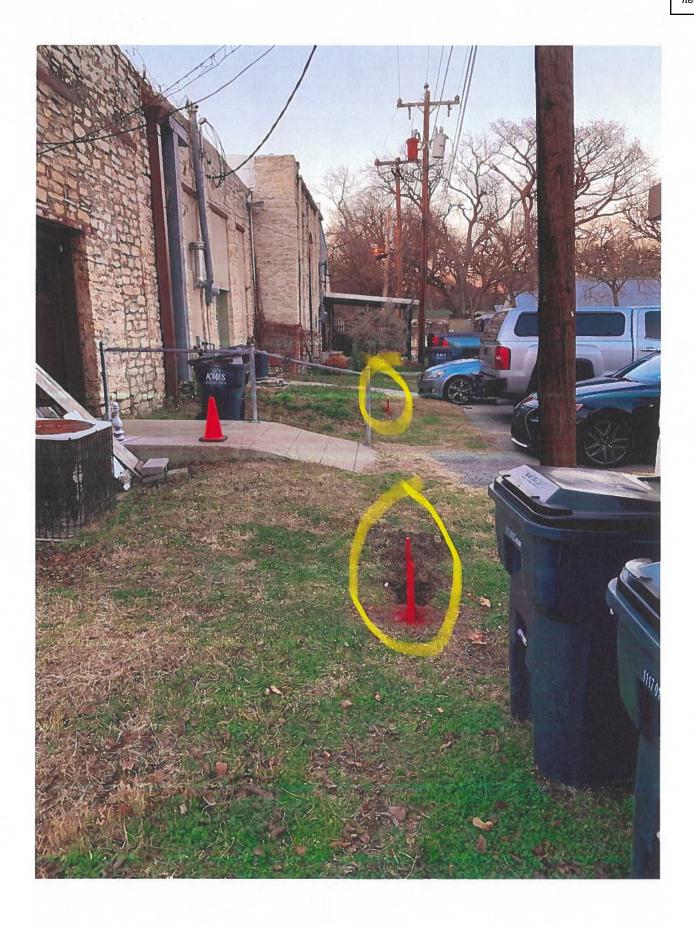

| Property Owner                                                  | Applicant/Tenant/Owner's Representative                           |
|-----------------------------------------------------------------|-------------------------------------------------------------------|
| Name Lovell Weedon                                              | Name Darrer Karels                                                |
| Address                                                         | Address                                                           |
| Phone                                                           | Phone 100 000                                                     |
| Email                                                           | Email 1                                                           |
| Property Address 110 NEBarrard St.                              | Legal Description                                                 |
| Present Use Refuil                                              | Built Circa 1920'S                                                |
| Proposed Use Refail                                             | Current Zoning (OMn We Clai                                       |
| Architect or Contractor Name JK Fire J S                        | Security - Carlos Botsford                                        |
| Address 110 NE Barnard St.                                      |                                                                   |
| Proposed Work/Design Description Build a De                     | orch covering on the back of the                                  |
| building. Ako build a concrete                                  | cleck under it + move existing sign up                            |
| Scale Drawings with Dimensions Attached                         | Photos Attached Current Historic                                  |
| Material Sample(s) Attached                                     | Rendering of Signage Attached                                     |
|                                                                 | my knowledge and that the said work will be done in conformance   |
|                                                                 | the City of Glen Rose's Historic District Ordinances and Building |
| Codes. I understand that falsifying information may result in i | nullification of this request.                                    |
| Owner's Signature                                               | Applicant's Signature                                             |
|                                                                 |                                                                   |
| Denied Approved Conditions                                      |                                                                   |
|                                                                 |                                                                   |
| X X                                                             | X                                                                 |
| Preservation Board Chair Preservation L                         | Board Officer City Building Official                              |