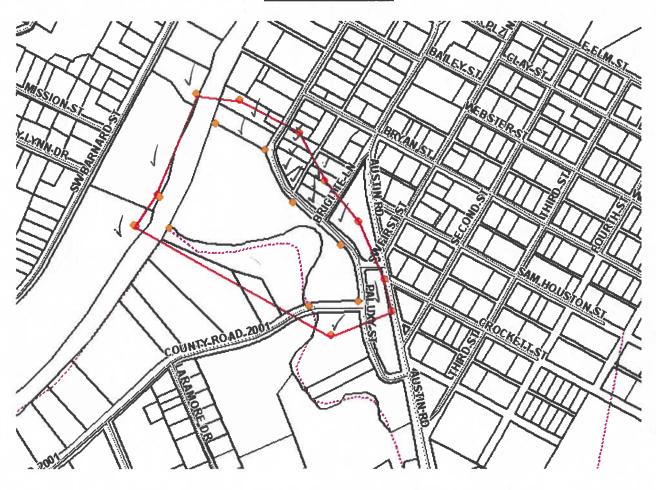

## 404 Paluxy St

## R-1 to B-1

## 200 ft Radius

404 Paluxy St

Zoning Request

Current Zoning

**Future Zoning** 

### Dear Property Owner:

You are receiving this notice because our records indicate you own property within 200' of the property located referenced above. That is the subject of these hearings. Included with this letter is a Property Owner Response Form, the application for rezoning which is under consideration, and a map showing all the properties within 200' of the property referenced above. If you would like to register your opinion in favor or in opposition to granting the rezoning request, please complete the form and either mail or email it to us, or deposit it in one of the drop boxes at City Hall.