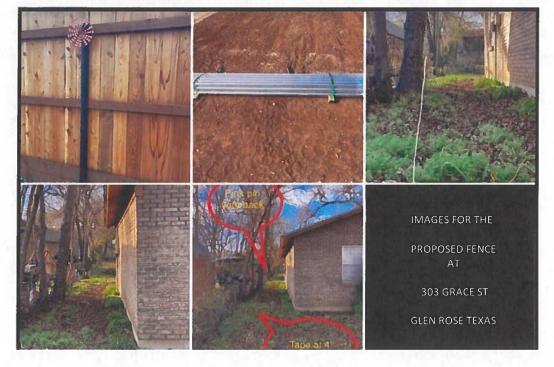

| Look forward to speaking with you soon.     |  |
|---------------------------------------------|--|
|                                             |  |
| Proposed Privacy Fence for 303 Grace Street |  |

- Picture in the upper left is 6' pine pickets. This image also shows the design of the fence as well.
- Picture in the upper center is the pipe post that will be used. Galvanized for strength and longevity.
- Picture in the upper right is the corner of 303 Grace house. White line drawn indicates the fence location.
- separation between Chris Bryant's property and 303Grace. Fence will not extend into the front year.
- Lower left picture showing the corner of 303 Grace that fence will start and go back toward the back vard.
- Lower middle shows 4' off from the house where the fence will start.

Thank you for your consideration. This will be a well-structured fence only being viewed from The Bryant residence and 303 Grace Street backyards.

Item 5.