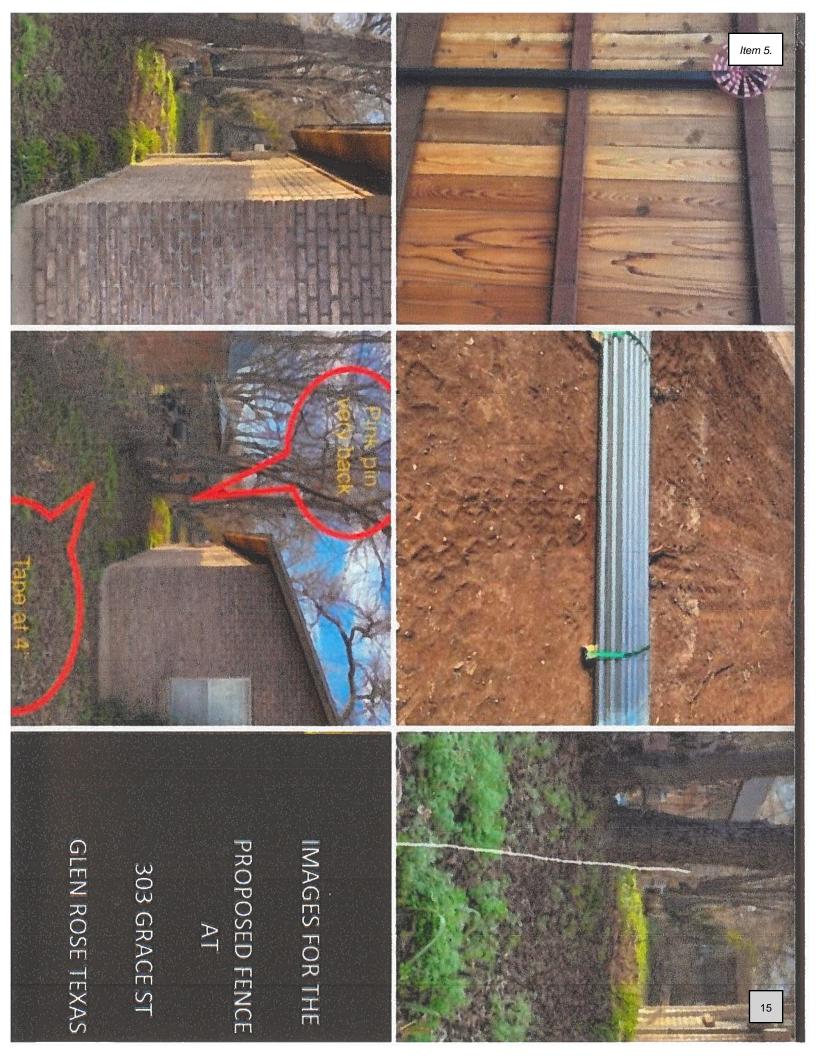

| Look forward to speaking with you soon.     |  |
|---------------------------------------------|--|
|                                             |  |
| Proposed Privacy Fence for 303 Grace Street |  |

- Picture in the upper left is 6' pine pickets. This image also shows the design of the fence as well.
- Picture in the upper center is the pipe post that will be used. Galvanized for strength and longevity.
- Picture in the upper right is the corner of 303 Grace house. White line drawn indicates the fence location.
- separation between Chris Bryant's property and 303Grace. Fence will not extend into the front year.
- Lower left picture showing the corner of 303 Grace that fence will start and go back toward the back vard.
- Lower middle shows 4' off from the house where the fence will start.

Thank you for your consideration. This will be a well-structured fence only being viewed from The Bryant residence and 303 Grace Street backyards.

Item 5.