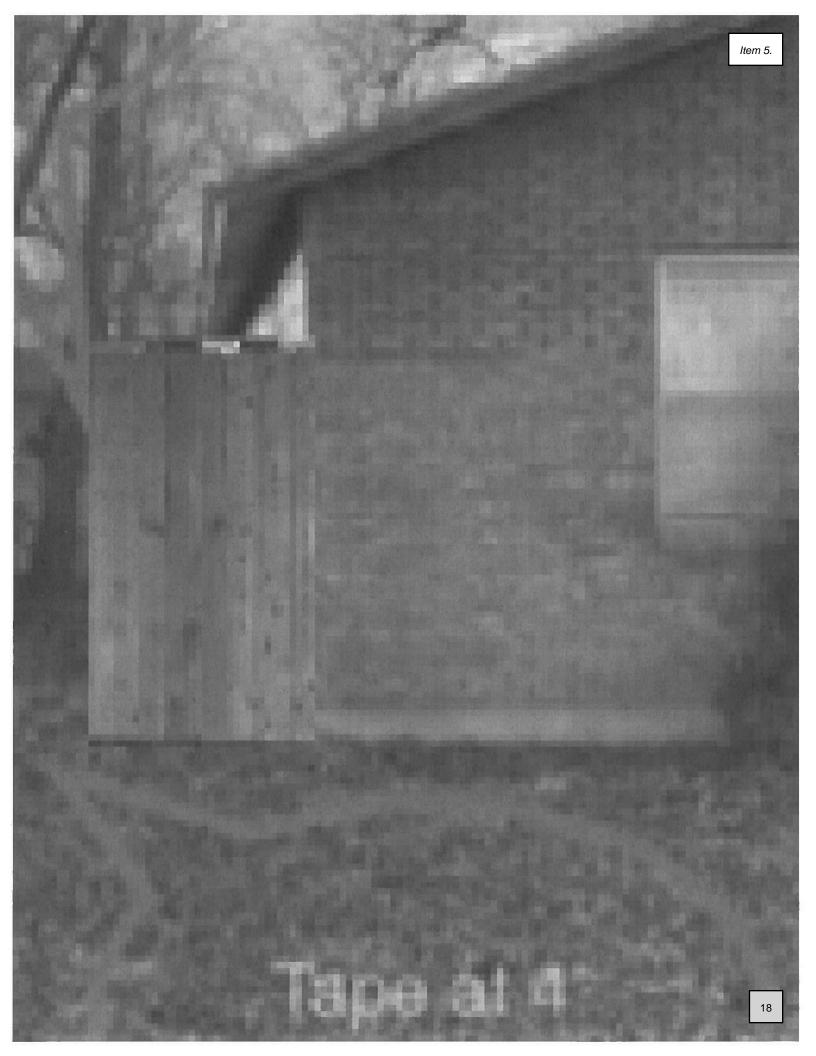

- Picture in the upper left is 6' pine pickets. This image also shows the design of the fence as well.
- Picture in the upper center is the pipe post that will be used. Galvanized for strength and longevity.
- Picture in the upper right is the corner of 303 Grace house. White line drawn indicates the fence location.
- separation between Chris Bryant's property and 303Grace. Fence will not extend into the front year.
- Lower left picture showing the corner of 303 Grace that fence will start and go back toward the back vard.
- Lower middle shows 4' off from the house where the fence will start.

Thank you for your consideration. This will be a well-structured fence only being viewed from The Bryant residence and 303 Grace Street backyards.

Item 5.