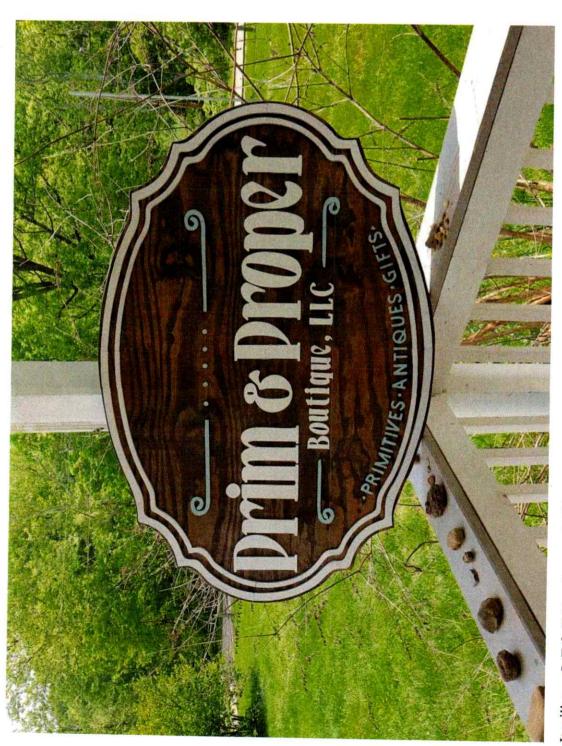

It will say: L T & K Boutique and Gifts

• Width: 48 inches

Height: 36 inches
2 sided hanging from the bracket already hanging on the building