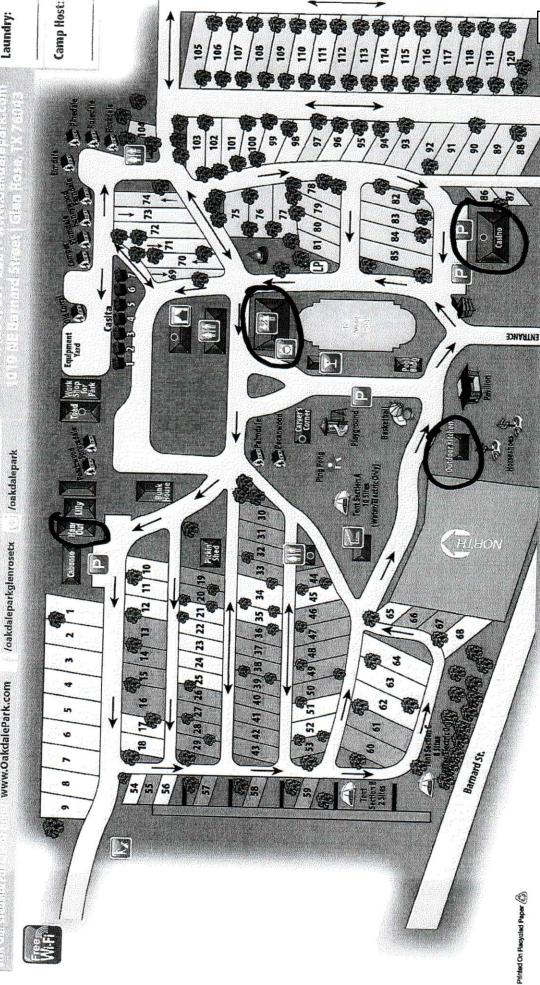

| Property Owner                                                                | Applicant/Tenant/Owner's Representative                                |
|-------------------------------------------------------------------------------|------------------------------------------------------------------------|
| Name Officer                                                                  | Name                                                                   |
| Address<br>1019 NE BORNARD ST                                                 | Address                                                                |
| Phone 254 897 2321                                                            | Phone                                                                  |
| Email Into @ oakdalegask . com                                                | Email                                                                  |
| Property Address 1019 NE BORNAND ST                                           | Legal Description                                                      |
| Meeny Spaces Affice Surpose Kitch                                             | Built Circa                                                            |
| Proposed Use MEETIN SPACES                                                    | Current Zoning                                                         |
| Architect or Contractor Name Lucky's & got                                    | Bios from other convenerars                                            |
| Proposed Work/Design Description VINES GRANDOWER WAS he repaint to freshen of | on buildop pulled dum peed to                                          |
| Scale Drawings with Dimensions Attached                                       | Tipica                                                                 |
| ☐ Material Sample(s) Attached                                                 | ☐ Photos Attached ☐ Current ☐ Historic ☐ Rendering of Signage Attached |
| hereby certify that this information is correct to the best of m              | v knowledge, and that the said work will be done in senform            |
| nth oil subtrissions herein set John and in compliance with th                | e City of Glen Rose's Historic District Ordinances and Building        |
| odes. I understand that falsifying information may result in ne               | ullification of this request.                                          |
|                                                                               | Applicant's Signature                                                  |
| Denied Approved Conditions                                                    |                                                                        |
| x                                                                             | V                                                                      |
| Preservation Board Chair Preservation Bo                                      | pard Officer City Building Official                                    |
|                                                                               | CONSTRUCTION OR REMODELING. CONTACT THE CODE                           |

Wi-Fi Passwe

Site #:

Bathhouse:

www.OakdalePark.com

Laundry:

#### Oakdale Park paint bid

Office/pool bathhouse/laundry (not sure if you want entire building or just office, let me know if I need to modify bid)

Pressure wash and scrape......\$5,300

Wood repairs (few pieces of siding)......\$600

Paint (white with grey trim just like it is).....\$12,720

Total for office.....\$18,620.

All projects require a 45% deposit before we start. Please sign bid at bottom and let us know which portion of bid you would like to start with..