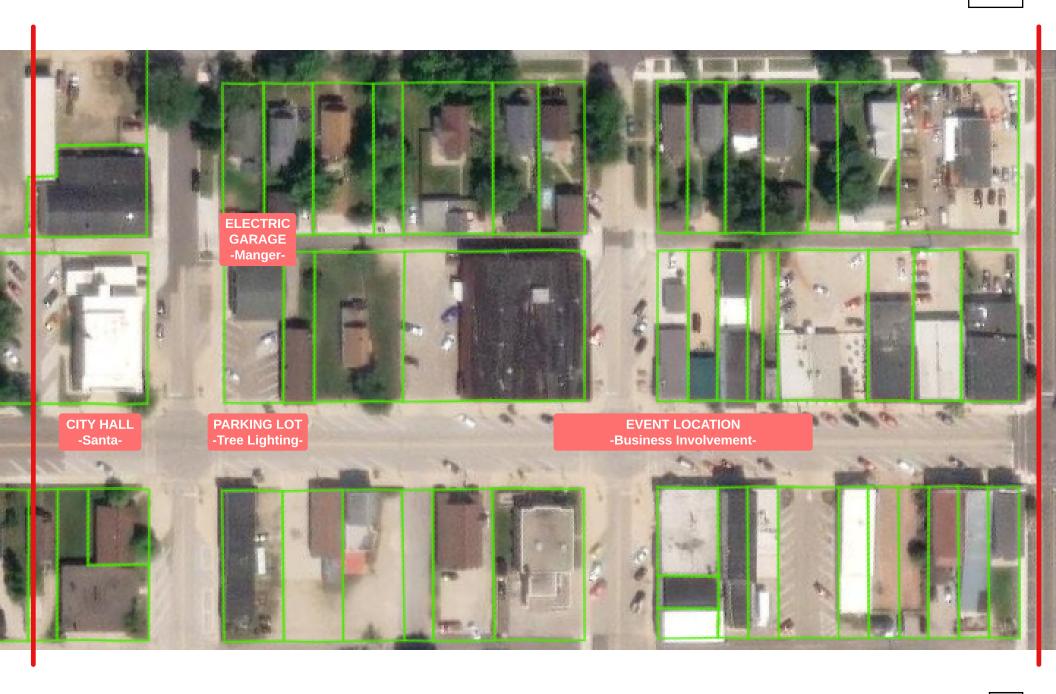

# OLD FASHIONED CHRISTMAS

FRIDAY, NOVEMBER 25TH

EVENT BEGINS WITH TREE LIGHTING AT 6PM EVENT CONCLUDES AT 8PM

# ACTIVITY

# LOCATION

| Kids Craft & Hot Dogs (North Bluff Grocery & Kiwanis Spo | onsored)Iversons                       |
|----------------------------------------------------------|----------------------------------------|
| Cookies & Cider (DDA Sponsored)                          | Brampton Bike & Ski                    |
| Letters to Santa                                         | Dance it Up!                           |
| Face Painting                                            | D&D Dog Dynamics                       |
| Kids GamesEvo                                            | <mark>angelical Covenant Church</mark> |
| Warm Peanuts                                             | Main Street Piz <mark>za</mark>        |
| lce Cream                                                | Dairy Flo                              |
| Chocolate Treat                                          | Frame Farm                             |
| Hot Chocolate                                            | Great Lake Credit Union                |
| Raindeer Chow & Hot Cocoa                                | The Dew Drop                           |
| Football Toss Game                                       | Xcellerate Gym                         |
| Kids Craft                                               | Trotters Floral                        |
| Chirstmas Treat Game                                     | Grace & Clare Boutique                 |
| Hot Cocoa, Treat, & Photo Booth                          | Happy Rock Boutique                    |
| Cookies, Egg Nog, Hot Cocoa                              | Waters Edge Chiropractic               |
| Adult & Kids Beverages and Live Music                    | Wally's Bar                            |
| Burning Barrels with S'mores                             | Delta Avenue                           |
| Meet Santa                                               |                                        |
| Live Nativity Scene(Grace Church Sponsored) Election     |                                        |