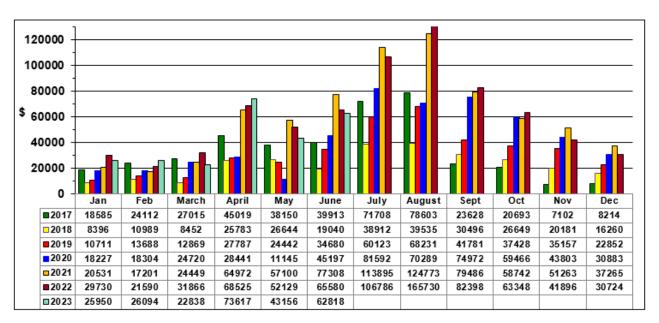

7 | Families get along here.  ROCKPORT FULTEN Recept for the state of | 3/20/23 - 9/3/23 | 3/21/23    |
| San Antonio | 14' x 48' Bulletin  | 4615  | Find family treasure.  ROCKPORT FULTEN REMARKS FULTEN             | 3/20/23 - 9/3/23 | 3/20/23    |
| Victoria    | 14' x 48' Bulletin  | 11131 | Find family treasure. POCKPORT FULTEN Bettper Falter or           | 3/20/23 - 9/3/23 | 3/23/23    |

Cotch your perfect day, ROCKPORT

32

3/20/23 - 9/3/23

14' x 48' Bulletin

18102

#### Item 6.

## ARANSAS COUNTY VENUE TAX COLLECTIONS (\$) BY MONTH FROM 2017 FORWARD

 After reporting the highest ever Venue Tax Collections during 2022, cumulative collections during the first six months of 2023 are a slight level below the same period of 2023, with the significant 3Q months not yet accounted for.



SOURCE: Aransas County Treasurer (Rounded Data)





## ARANSAS COUNTY VENUE TAX REVENUE BY SEASON (SOURCE: ARANSAS COUNTY)

- When the Venue Tax data is aggregated by tourism seasons, there is linear seasonal growth over time

   very significantly in Summer, significantly in Spring, and gradual in Winter. The Fall data is
   inconsistent over time.
- Summer, Spring, and Winter seasons have grown 144% since their respective baselines when tracking began in 2011. Growth in Fall has been less but is still up 43% over time.



Winter = December - January - February Spring = March - April - May Summer = June - July - August Fall = September - October - November





### **Visitor Sign-In** Log at the **Rockport-Fulton Visitor**

Center

| FIND YOURSELF IN |
|------------------|
| ROCKPORT