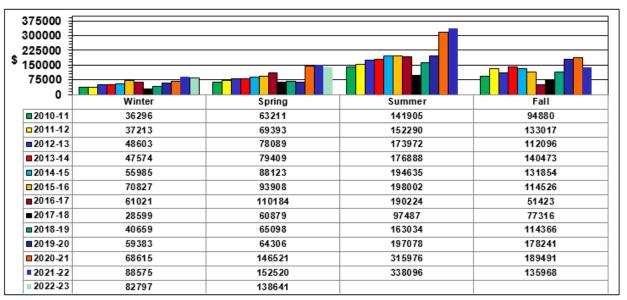

NS (\$) BY MONTH FROM 2017 FORWARD

 After reporting the highest ever Venue Tax Collections during 2022, cumulative collections during the first six months of 2023 are a slight level below the same period of 2023, with the significant 3Q months not yet accounted for.



SOURCE: Aransas County Treasurer (Rounded Data)





## ARANSAS COUNTY VENUE TAX REVENUE BY SEASON (SOURCE: ARANSAS COUNTY)

- When the Venue Tax data is aggregated by tourism seasons, there is linear seasonal growth over time

   very significantly in Summer, significantly in Spring, and gradual in Winter. The Fall data is
   inconsistent over time.
- Summer, Spring, and Winter seasons have grown 144% since their respective baselines when tracking began in 2011. Growth in Fall has been less but is still up 43% over time.



Winter = December - January - February Spring = March - April - May Summer = June - July - August Fall = September - October - November





### **Visitor Sign-In** Log at the **Rockport-Fulton Visitor**

Center

| FIND YOURSELF IN |
|------------------|
| ROCKPORT         |
| PULTBR           |

| Attendance Data Sheet                  | Apr 2023 | May 2023 | June 2023 | 2ND QTR |
|----------------------------------------|----------|----------|-----------|---------|
| Visitor Data Distribution              |          |          |           | 3       |
| Outside of 70 Miles*                   | 87.72%   | 81.74%   | 87.81%    | 85.76%  |
| Local**                                | 12.28%   | 18.26%   | 12.19%    | 14.24%  |
| Total                                  | 100.00%  | 100.00%  |