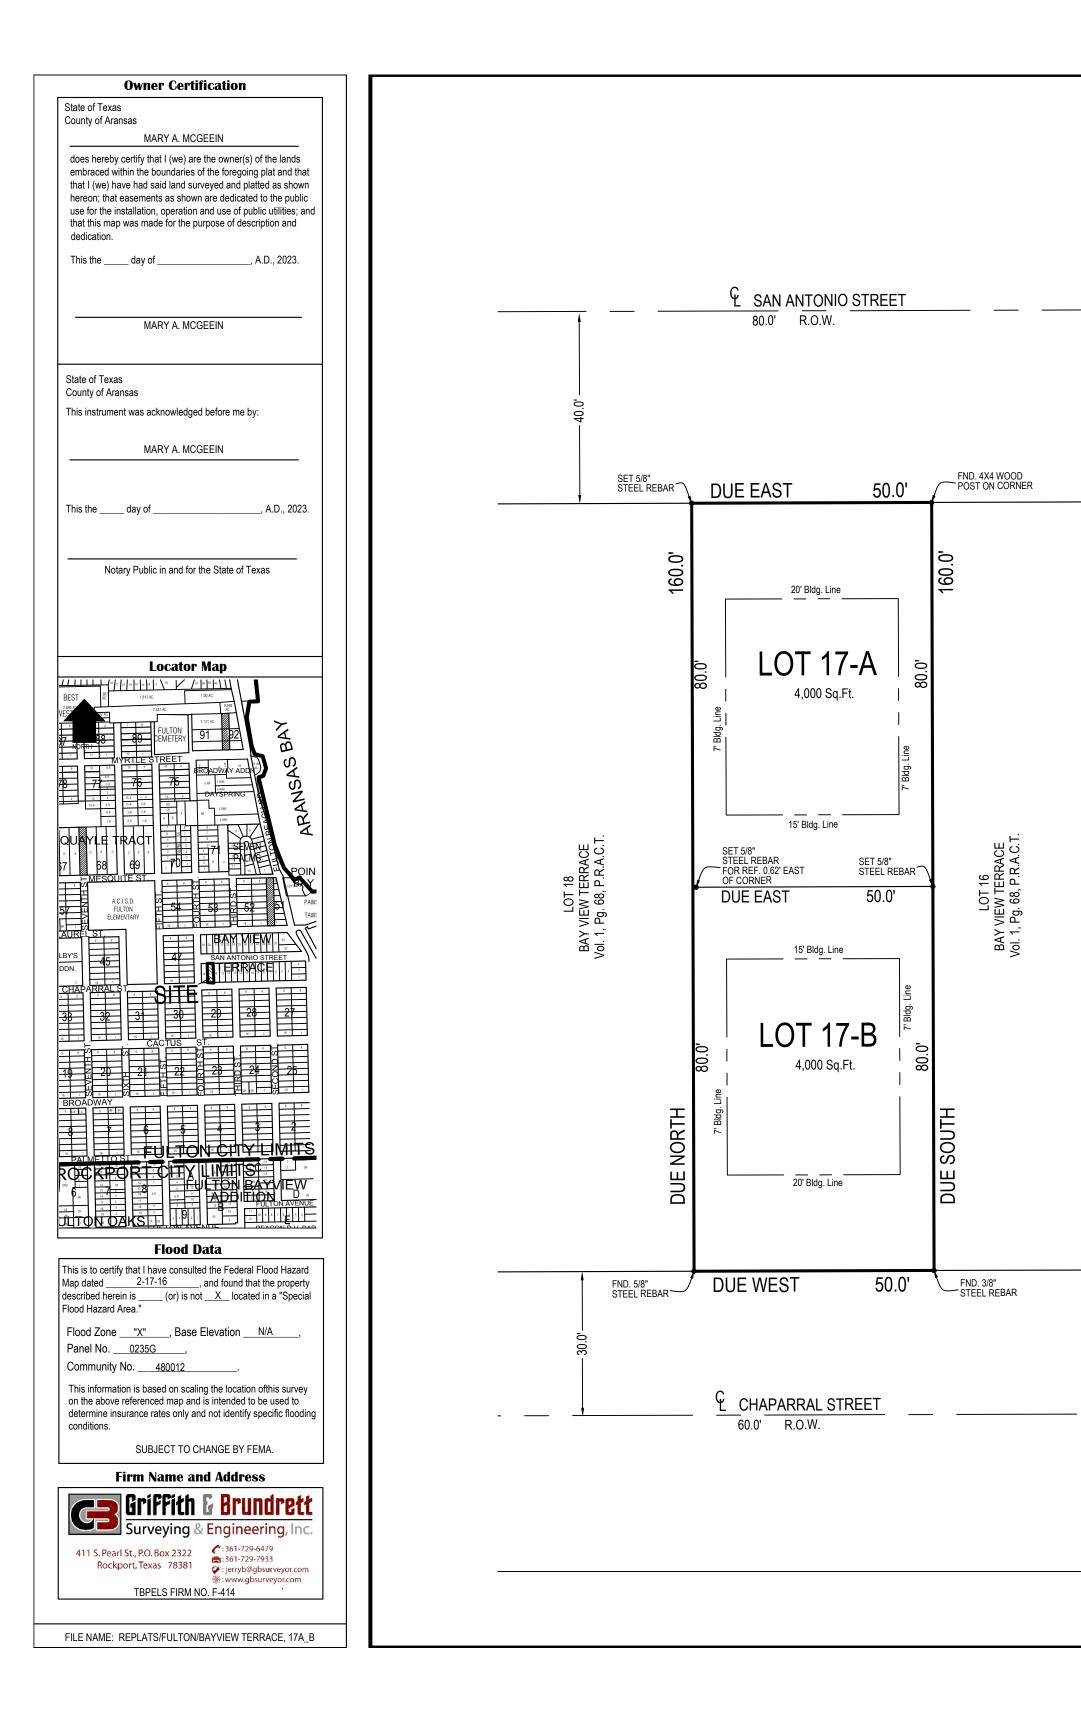

SEAFFMIR

|                                                                                                                                                                                      | Surveyor Certification         State of Texas         County of Aransas         I, J.L. Brundrett, Jr., a Registered Professional Land Surveyor in the State of Texas, do hereby certify that the foregoing plat was prepared from surveys made on the ground under my direction and supervision and is true and correct, and that I have been engaged to set all lot and block corners and reference points and complete such operations without delay.         This theday of, A.D., 2023.         USE (STERE)         USE ( |
|--------------------------------------------------------------------------------------------------------------------------------------------------------------------------------------|------------------------------------------------------------------------------------------------------------------------------------------------------------------------------------------------------------------------------------------------------------------------------------------------------------------------------------------------------------------------------------------------------------------------------------------------------------------------------------------------------------------------------------------------------------------------------------------------------------------------------------------------------------------------------------------------------------------------------------------------------------------------------------------------------------------------------------------------------------------------------------------------------------------------------------------------------------------------------------------------------------------------------------------------------------------------------------------------------------------------------------|
|                                                                                                                                                                                      | Town Building Inspector                                                                                                                                                                                                                                                                                                                                                                                                                                                                                                                                                                                                                                                                                                                                                                                                                                                                                                                                                                                                                                                                                                            |
| Final Plat of:<br>LOTS 17-A & 17-B                                                                                                                                                   | Fulton Town Council         State of Texas         County of Aransas         This plat of the herein described property is approved on behalf of the Town of Fulton by the Town Council.                                                                                                                                                                                                                                                                                                                                                                                                                                                                                                                                                                                                                                                                                                                                                                                                                                                                                                                                           |
| BAY VIEW TERRACE<br>TOWN OF FULTON, ARANSAS COUNTY, TEXAS,                                                                                                                           | This the day of, A.D. 2023.                                                                                                                                                                                                                                                                                                                                                                                                                                                                                                                                                                                                                                                                                                                                                                                                                                                                                                                                                                                                                                                                                                        |
| BEING A REPLAT OF LOT 17, BAY VIEW TERRACE, TOWN OF FULTON,<br>ARANSAS COUNTY, TEXAS, ACCORDING TO THE PLAT RECORDED IN<br>VOLUME 1, PAGE 68, PLAT RECORDS OF ARANSAS COUNTY, TEXAS. | Mayor<br>Town Secretary                                                                                                                                                                                                                                                                                                                                                                                                                                                                                                                                                                                                                                                                                                                                                                                                                                                                                                                                                                                                                                                                                                            |
| SCALE 1" = 20' SEPTEMBER 18, 2023                                                                                                                                                    | Notes                                                                                                                                                                                                                                                                                                                                                                                                                                                                                                                                                                                                                                                                                                                                                                                                                                                                                                                                                                                                                                                                                                                              |
| 0 20 40 60 FEET<br>GRAPHIC SCALE                                                                                                                                                     | <ul> <li>1)5/8" Steel Rebars found or set at all property corners unless otherwise shown. All set 5/8" steel rebar capped with "Griffith &amp; Brundrett." S5/8" = Set 5/8" Steel Rebar</li> <li>2) Plat bearing along the West boundary line, used for</li> </ul>                                                                                                                                                                                                                                                                                                                                                                                                                                                                                                                                                                                                                                                                                                                                                                                                                                                                 |
| GRAFHIC SCALE                                                                                                                                                                        | <ul> <li>a) Total platted area contains <u>0.184</u> acres or <u>8,000</u> square feet of land.</li> </ul>                                                                                                                                                                                                                                                                                                                                                                                                                                                                                                                                                                                                                                                                                                                                                                                                                                                                                                                                                                                                                         |
|                                                                                                                                                                                      | <ol> <li>Property falls within the Town Limits of Fulton and must comply<br/>with all city codes, regulations and set backs.</li> </ol>                                                                                                                                                                                                                                                                                                                                                                                                                                                                                                                                                                                                                                                                                                                                                                                                                                                                                                                                                                                            |
|                                                                                                                                                                                      | County Clerk's Certification                                                                                                                                                                                                                                                                                                                                                                                                                                                                                                                                                                                                                                                                                                                                                                                                                                                                                                                                                                                                                                                                                                       |
|                                                                                                                                                                                      | State of Texas<br>County of Aransas                                                                                                                                                                                                                                                                                                                                                                                                                                                                                                                                                                                                                                                                                                                                                                                                                                                                                                                                                                                                                                                                                                |
|                                                                                                                                                                                      | I, Misty Kimbrough, Clerk of the County Court in and for Aransas County,<br>Texas, do hereby certify that the foregoing instrument of writing dated the<br>day of, A.D. 2023,<br>with its certificate of authentication was filed for record in my office the<br>day of, A.D. 2023,<br>ato'clockm. and duly recorded the<br>day of, A.D. 2023, at<br>o'clock, n. and duly records of Aransas County,<br>Texas in Volume, Page<br>Witness my hand and seal of the County Court, in and for Aransas County,<br>Texas, at office in Rockport, Texas, the day and year last written above.                                                                                                                                                                                                                                                                                                                                                                                                                                                                                                                                             |
|                                                                                                                                                                                      | Misty Kimbrough By: Deputy Clerk's File No                                                                                                                                                                                                                                                                                                                                                                                                                                                                                                                                                                                                                                                                                                                                                                                                                                                                                                                                                                                                                                                                                         |
|                                                                                                                                                                                      |                                                                                                                                                                                                                                                                                                                                                                                                                                                                                                                                                                                                                                                                                                                                                                                                                                                                                                                                                                                                                                                                                                                                    |

December 11,2023

Dear Fulton town council,

I, Mary McGeein am requesting a variance on lot size to replat the property on 306 San Antonio Street . The property fronts at 306 San Antonio Street and runs rectangular through to Chaparral.The lot is 50 x 160. I received information that after replat I would need to maintain 4,000 square feet to build a new structure on Chaparral. When the paperwork arrived at your office from Griffith and Brundrette I learned that the square feet needed is 5,000. I was told I need to request a variance, so that is the reason for this communication.

The reason I want to build a primary residece on Chaparral is I am on limited income and want to quailfy for homestead exemption, the park model on 306 San Antonio does not qualify, so the future may find me taxed off my property without an exemption in place. When granted permission for the variance I will sell the park model to finance the new build. I have provided a rough first draft of a build. I am flexible and although the plans say 894sqft I prefer something smaller , 600-700sqft. I will build something tasteful and complimetary to the neighborhood. I have been a resident of Rockport/Fulton since 2010 and wish to continue living here.

Currently there are three 4000sqft lots in my emmediate neighborhood, two with homes , one without. They are as follows:

304 N. 4th Street

309 Chaparral

302 San Antonio Street

I ask that you please consider all the information I have provided and grant the variance to me.