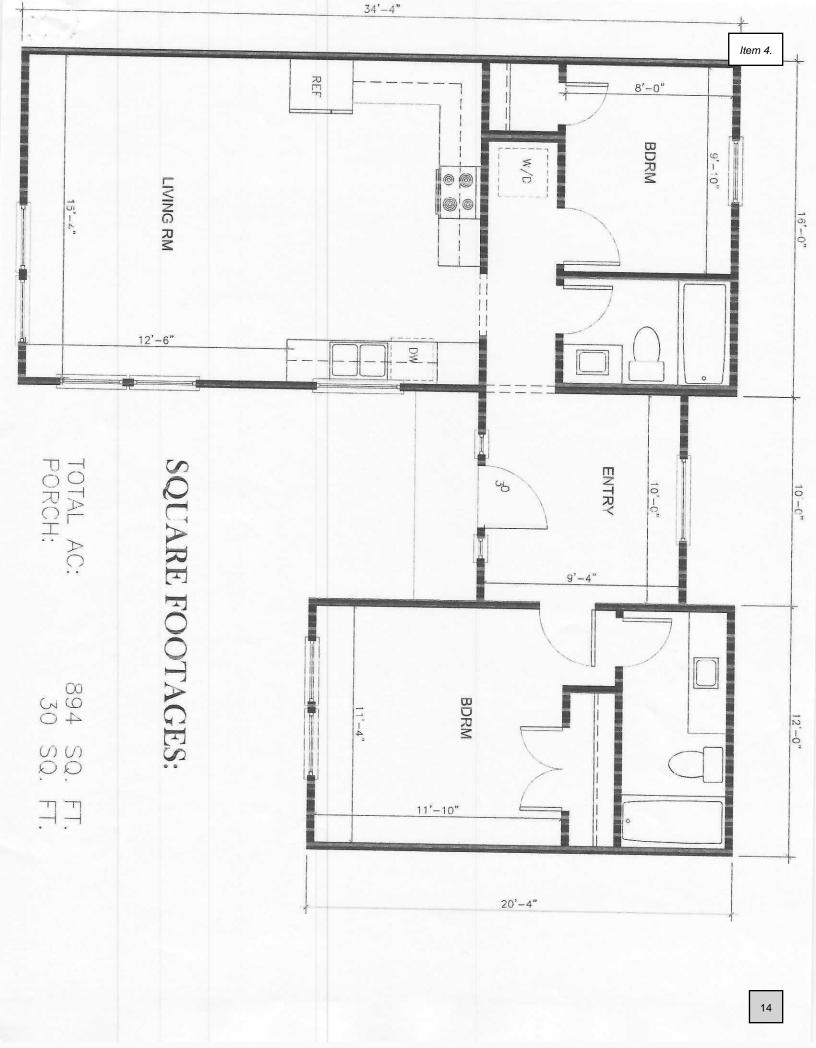

The reason I want to build a primary residece on Chaparral is I am on limited income and want to quailfy for homestead exemption, the park model on 306 San Antonio does not qualify, so the future may find me taxed off my property without an exemption in place. When granted permission for the variance I will sell the park model to finance the new build. I have provided a rough first draft of a build. I am flexible and although the plans say 894sqft I prefer something smaller , 600-700sqft. I will build something tasteful and complimetary to the neighborhood. I have been a resident of Rockport/Fulton since 2010 and wish to continue living here.

Item 4.

or Sale By Owner: \$299,950 (2 beds, 2 barns, 1,042 5quare reet

I thank you in advance.

Mary McGeein

marymcgeein@gmail.com

415-218-0334

or Sale By Owner: \$299,950 (2 beds, 2 parts, 1,042 square ree