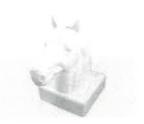

icket spacing) Bottom Rail: 2" x 3.5" Color: [ ]

36 lb1





## The Ellington™

Height: 3', 4' & 5' Width: 6' & 8' Picket Style: 7/8" x 3" Picket Caps: Dogear or Spade (3" picket spacing) Bottom Rail: 2" x 3.5" Color: [ ] [ ] [ ]

36 lb1

## The Monterey™

Height: 3' & 4' Width: 6' & 8' Picket Style: 1.5" x 1.5" Picket Caps: Spade (2" picket spacing) Bottom Rail: 2" x 6" Color:

45 lb

13

# **Traditional Post Caps**

Enhance your look with architectural detail and style.



#### External

Size: 3", 3.5", 4", 5", 6" & 6.5" (6.5" only available in white)



## Internal



## Gothic



## Ball



## **Federation**

Haven
Size: 4", 5" & 6"
Color:



## Cape May



## Coachman

Size: 5" Color:



## **New England**

Size: 4", 5", 6" & 6.5"
(6.5" only available in white)
Color:



## Neptune



## Horse Head

Size: 5"
Color:



## **Ornamental**

Size: 2.5", 3", 4" (4"- Black only) Color: [ ] HISTORIC DISTRICT COMMISSION

CERTIFICATE OF APPROPRIATENESS APPLICATION



DEPARTMENT OF COMMUNITY DEVELOPMENT
FROSTBURG MUNICIPAL CENTER
37 BROADWAY, P.O. BOX 440
FROSTBURG, MD 21532

| Applicant's Address: 17 FROST AVE PO BOX 773 FROSTRURG MD 21532                                              |                  |                            |      |  |  |  |  |                 |                                                   |                   |                    |  |  |
|--------------------------------------------------------------------------------------------------------------|------------------|----------------------------|------|--|--|--|--|-----------------|------------------