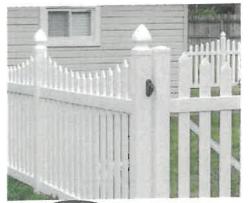

DEPARTMENT OF COMMUNITY DEVELOPMENT
FROSTBURG MUNICIPAL CENTER
37 BROADWAY, P.O. BOX 440
FROSTBURG, MD 21532

| 1812.                                                                                                                                                                                                                       |
|-----------------------------------------------------------------------------------------------------------------------------------------------------------------------------------------------------------------------------|
| Applicant Name: Adam Forskee  Applicant's Address: 287 E Main St  Phone Number(s): 724-919-7987  Property Owner Name: Adam + Julie Forskee  Property Address and Location: 287 E Main St                                    |
| Type of Change: Alteration Demolition Grading  Addition Repair Excavation  New Building Sign Other: Fence Tustollotion                                                                                                      |
| Work to be performed:  PLANS – Architect or Engineer:  DEMOLITION - Contractor:  RENOVATION/CONSTRUCTION – Building Contractor(s):                                                                                          |
| Scope of Work (describe project in detail, list materials and dimensions):  5 mc    white ying   fence protruding from ends of poech  to 18" from side walk gate in middle  5 olid bottom with lattice top 44" total height |
| Is the property subject to an historic preservation easement?  Is the easement held by a third party organization other than the property owner?  NO  YES  YES                                                              |