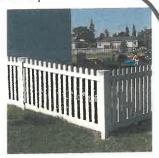

## 8.1. 46 Depot Road - Fence Installation

Presented by Staff

Property owner, Steven Bennett, was not present at the meeting to discuss his proposed project at 46 Depot Road; therefore, staff presented his project in his absence. The Commissioners raised various questions about the project, including questions regarding dimensions of the proposed fence and questions regarding the placement of the fence on Mr. Bennett's property. Staff was unable to sufficiently answer all of the Commissioners' questions without Mr. Bennett's knowledge of the project; therefore, Commissioner Rephan made a motion to table the project until the next scheduled meeting. Vice Chair Hoffman seconded the motion, a vote was taken, and the motion was unanimously approved.