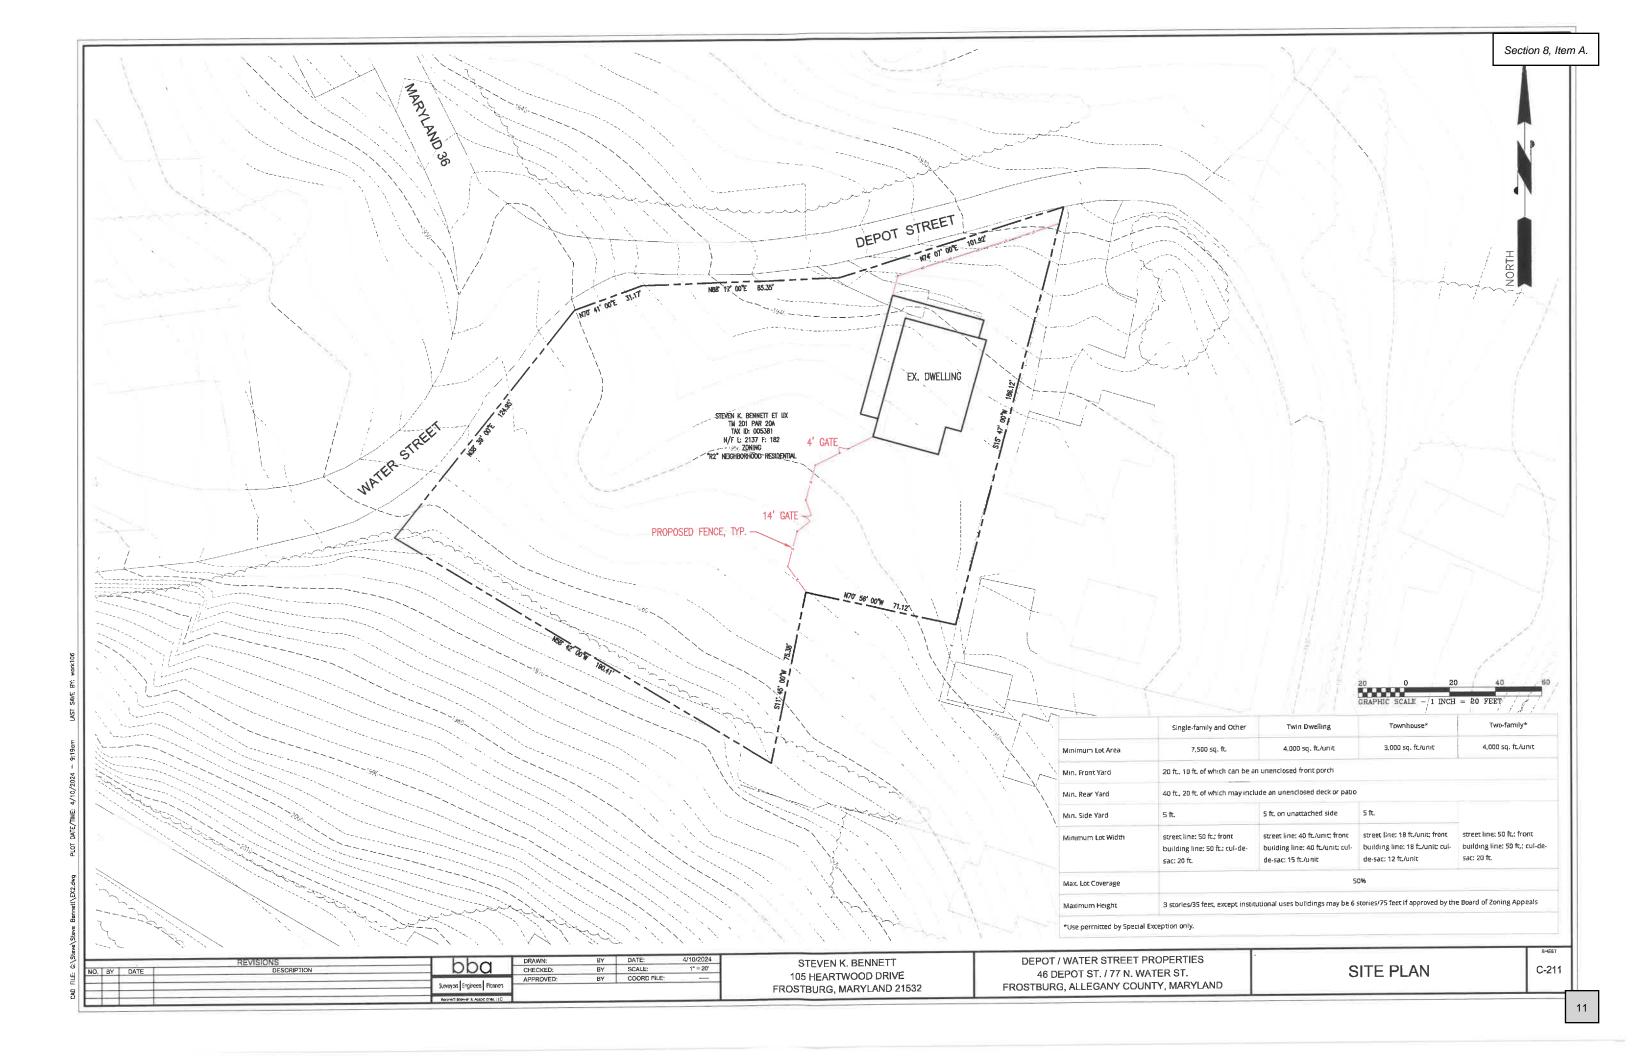

## 8.1. 46 Depot Road - Fence Installation

Presented by Staff

Property owner, Steven Bennett, was not present at the meeting to discuss his proposed project at 46 Depot Road; therefore, staff presented his project in his absence. The Commissioners raised various questions about the project, including questions regarding dimensions of the proposed fence and questions regarding the placement of the fence on Mr. Bennett's property. Staff was unable to sufficiently answer all of the Commissioners' questions without Mr. Bennett's knowledge of the project; therefore, Commissioner Rephan made a motion to table the project until the next scheduled meeting. Vice Chair Hoffman seconded the motion, a vote was taken, and the motion was unanimously approved.

## CITY OF FROSTBURG

HISTORIC DISTRICT COMMISSION
CERTIFICATE OF APPROPRIATENESS APPLICATION

DEPARTMENT OF COMMUNITY DEVELOPMENT
CITY HALL
59 E. MAIN STREET, P.O. BOX 440
FROSTBURG, MD 21532

| Applicant Name: Steve Bennett  Applicant's Address: 46 DEPOT ROAD  Phone Number(s): 240-580-5769  Property Owner Name: 5+eve Bennett  Property Address and Location: 46 DePot Road |
|------------------------------------------------------------------------------------------------------------------------------------------------------------------------------------|
| Type of Change: Alteration Demolition Grading Addition Repair Excavation New Building Sign Other:                                                                                  |
| Work to be performed:  PLANS – Architect, Engineer, or Other:  DEMOLITION - Contractor:  RENOVATION/CONSTRUCTION – Building Contractor(s):  5-17                                   |
| Scope of Work (describe project in detail, list materials and dimensions):  Addition of Fence along ROAD                                                                           |
|                                                                                                                                                                                    |
| Is the property subject to an historic preservation easement?  Is the easement held by a third party organization other than the property owner?  If yes, please provide a copy.   |