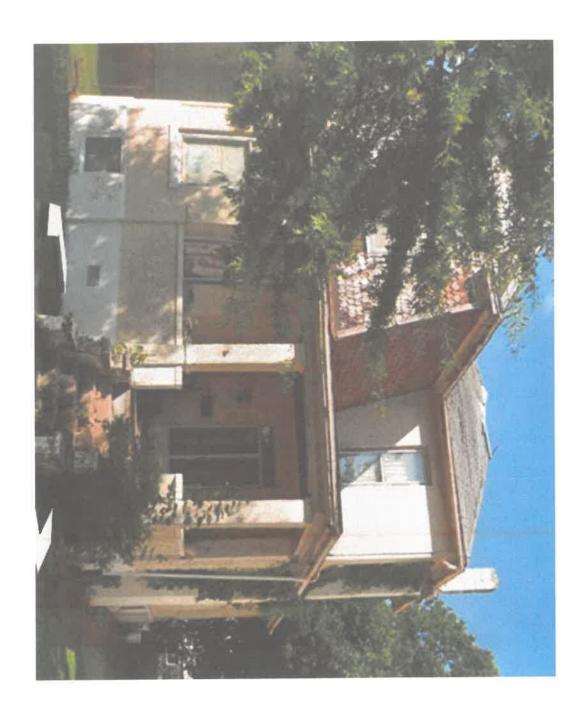

# FROSTBURG HISTORIC DISTRICT Historic Resource Inventory 2013

Address: 17 Frost Avenue Date of Construction: c. 1920 Status: C

Image Number: FHD-626; 627 below

1½-story Dutch Colonial Revival-style house with the first floor of stucco-finished tile construction and the second of stuccoed frame and imbricated shingles. The first story of the façade includes a bay window on the west side topped with a prominent shingled gambrel with partial returns of the cornice, and a recessed front porch on the right. The porch is supported by stucco-finished square posts and shields a double-leaf entry door capped with a transom. Windows are flat-topped, 1/1, set singly and in pairs.