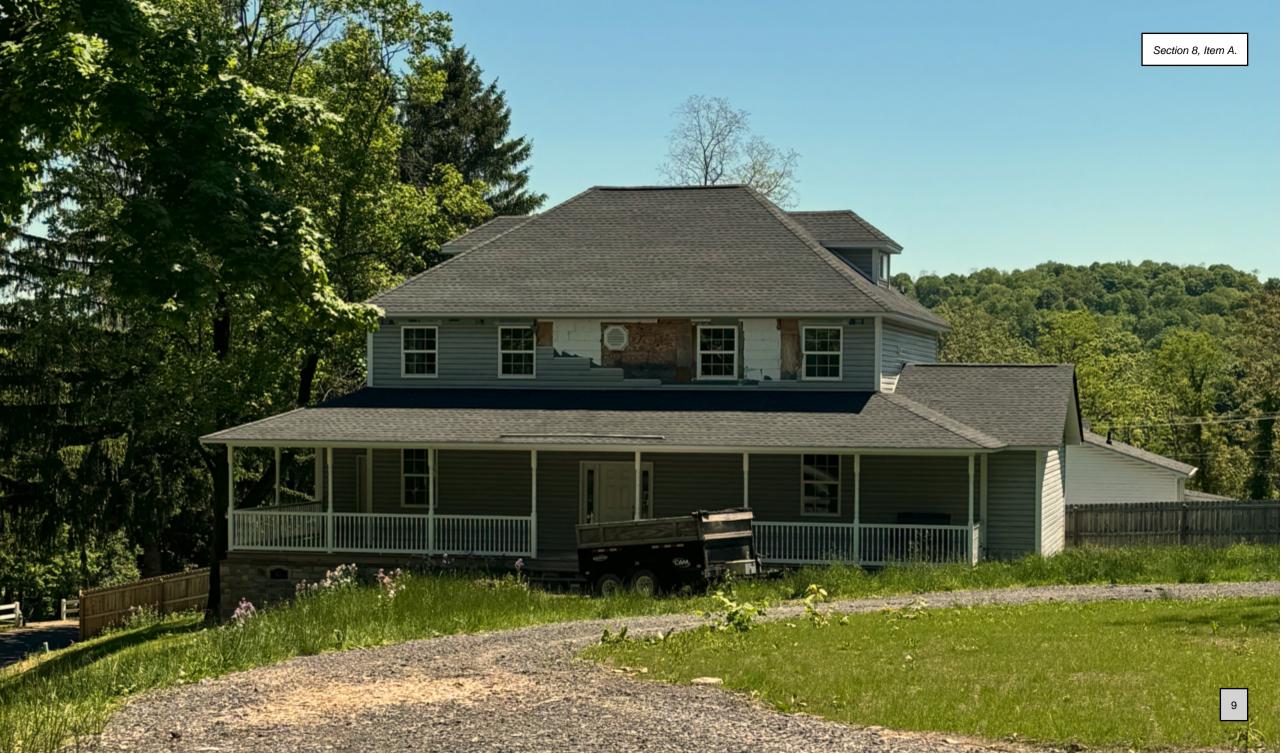

## 8.1. 46 Depot Road - Fence Installation

Presented by Staff

Property owner, Steven Bennett, was not present at the meeting to discuss his proposed project at 46 Depot Road; therefore, staff presented his project in his absence. The Commissioners raised various questions about the project, including questions regarding dimensions of the proposed fence and questions regarding the placement of the fence on Mr. Bennett's property. Staff was unable to sufficiently answer all of the Commissioners' questions without Mr. Bennett's knowledge of the project; therefore, Commissioner Rephan made a motion to table the project until the next scheduled meeting. Vice Chair Hoffman seconded the motion, a vote was taken, and the motion was unanimously approved.