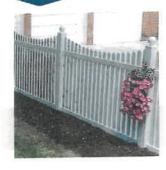

# **Picket Fencing**

Our classic picket fencing can dramatically change the look of your yard, adding beauty and warmth to the landscape. From simple straight-top to decorative scalloped-top designs, you'll find a wide selection of styles to suit your tastes. Plus, with a Weatherables® fence, you are assured years of durable performance and maintenance-free satisfaction.

imple solution that adds ornamental style to your landscape.