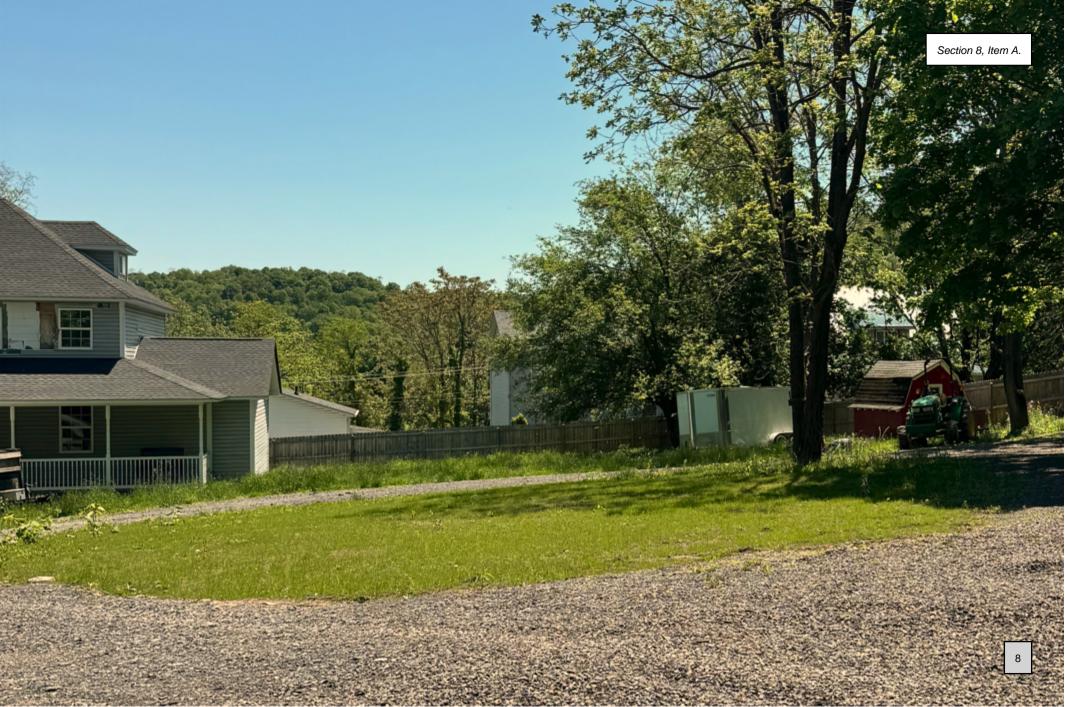

## 8.1. 46 Depot Road - Fence Installation

Presented by Staff

Property owner, Steven Bennett, was not present at the meeting to discuss his proposed project at 46 Depot Road; therefore, staff presented his project in his absence. The Commissioners raised various questions about the project, including questions regarding dimensions of the proposed fence and questions regarding the placement of the fence on Mr. Bennett's property. Staff was unable to sufficiently answer all of the Commissioners' questions without Mr. Bennett's knowledge of the project; therefore, Commissioner Rephan made a motion to table the project until the next scheduled meeting. Vice Chair Hoffman seconded the motion, a vote was taken, and the motion was unanimously approved.