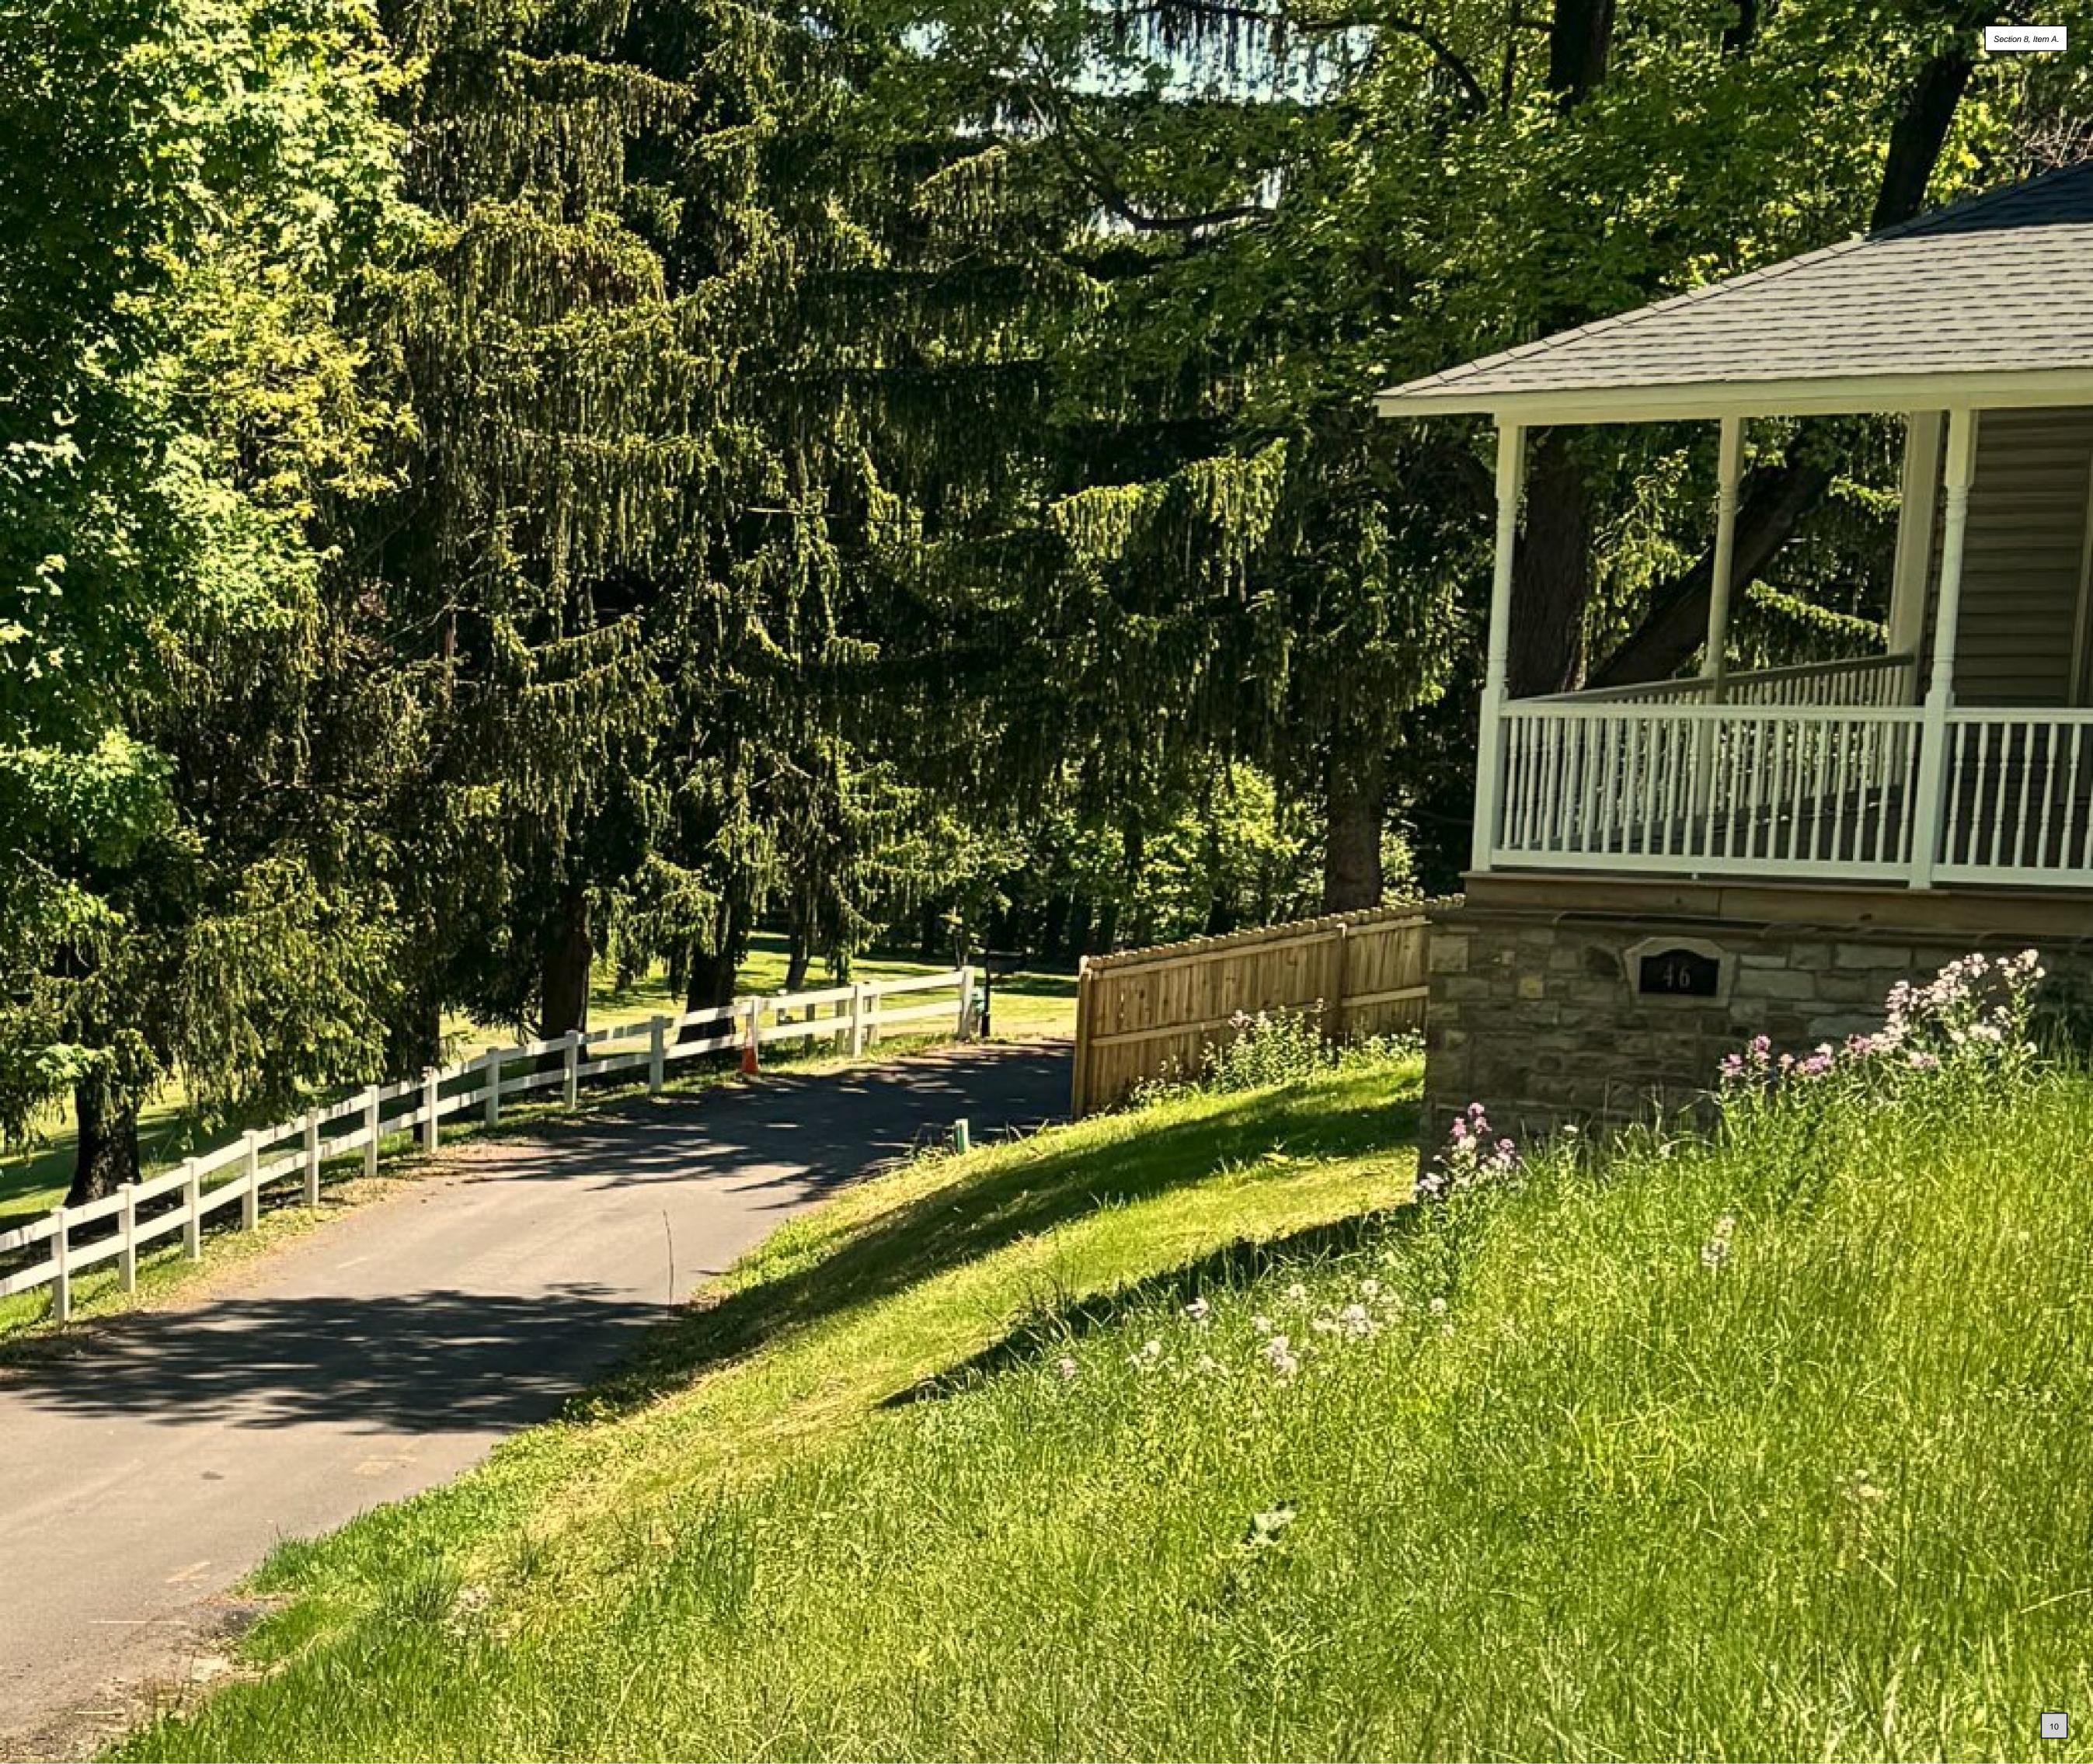

## 8.1. 46 Depot Road - Fence Installation

Presented by Staff

Property owner, Steven Bennett, was not present at the meeting to discuss his proposed project at 46 Depot Road; therefore, staff presented his project in his absence. The Commissioners raised various questions about the project, including questions regarding dimensions of the proposed fence and questions regarding the placement of the fence on Mr. Bennett's property. Staff was unable to sufficiently answer all of the Commissioners' questions without Mr. Bennett's knowledge of the project; therefore, Commissioner Rephan made a motion to table the project until the next scheduled meeting. Vice Chair Hoffman seconded the motion, a vote was taken, and the motion was unanimously approved.