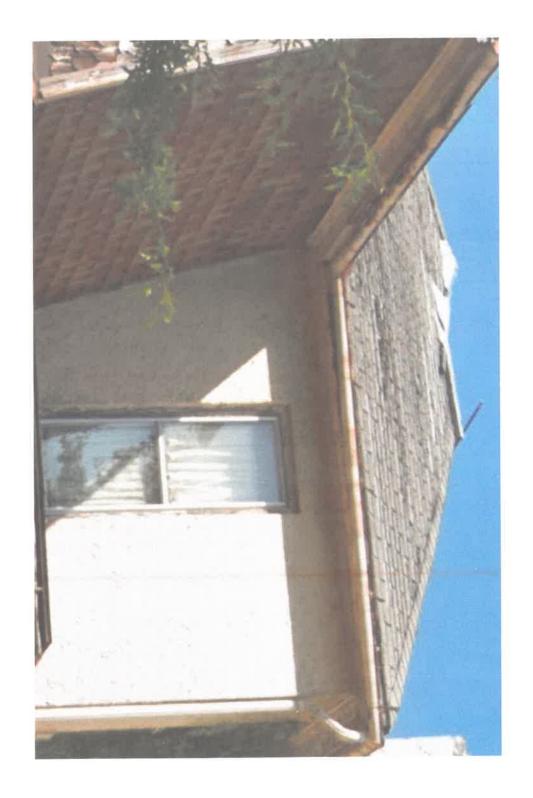

# FROSTBURG HISTORIC DISTRICT Historic Resource Inventory 2013

Address: 17 Frost Avenue Date of Construction: c. 1920 Status: C

Image Number: FHD-626; 627 below

1½-story Dutch Colonial Revival-style house with the first floor of stucco-finished tile construction and the second of stuccoed frame and imbricated shingles. The first story of the façade includes a bay window on the west side topped with a prominent shingled gambrel with partial returns of the cornice, and a recessed front porch on the right. The porch is supported by stucco-finished square posts and shields a double-leaf entry door capped with a transom. Windows are flat-topped, 1/1, set singly and in pairs.