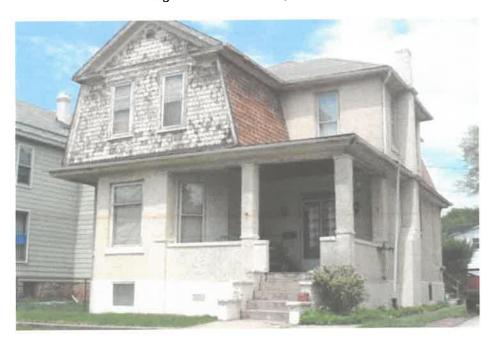

# FROSTBURG HISTORIC DISTRICT Historic Resource Inventory 2013

Address: 17 Frost Avenue Date of Construction: c. 1920 Status: C

Image Number: FHD-626; 627 below

1½-story Dutch Colonial Revival-style house with the first floor of stucco-finished tile construction and the second of stuccoed frame and imbricated shingles. The first story of the façade includes a bay window on the west side topped with a prominent shingled gambrel with partial returns of the cornice, and a recessed front porch on the right. The porch is supported by stucco-finished square posts and shields a double-leaf entry door capped with a transom. Windows are flat-topped, 1/1, set singly and in pairs.