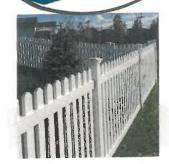

# **Picket Fencing**

Our classic picket fencing can dramatically change the look of your yard, adding beauty and warmth to the landscape. From simple straight-top to decorative scalloped-top designs, you'll find a wide selection of styles to suit your tastes. Plus, with a Weatherables® fence, you are assured years of durable performance and maintenance-free satisfaction.