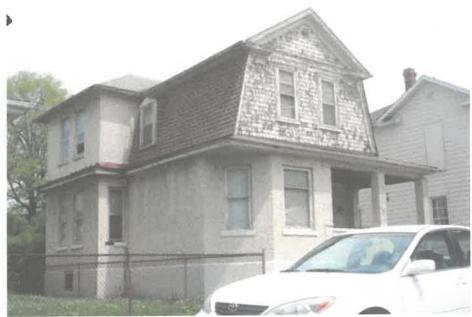

# FROSTBURG HISTORIC DISTRICT Historic Resource Inventory 2013

Address: 17 Frost Avenue Date of Construction: c. 1920 Status: C

Image Number: FHD-626; 627 below

1½-story Dutch Colonial Revival-style house with the first floor of stucco-finished tile construction and the second of stuccoed frame and imbricated shingles. The first story of the façade includes a bay window on the west side topped with a prominent shingled gambrel with partial returns of the cornice, and a recessed front porch on the right. The porch is supported by stucco-finished square posts and shields a double-leaf entry door capped with a transom. Windows are flat-topped, 1/1, set singly and in pairs.