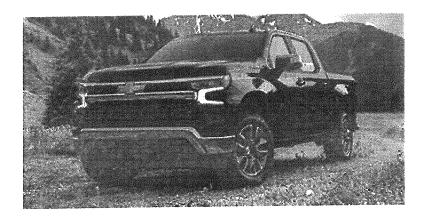

# Background/History:

The Fire and EMS Department requests approval to purchase 3 Vehicles (2 Pickups for Response Vehicles and 1 Admin vehicle) from the DOAS cooperative contract #99999-SPD-40199373 with Hardy Chevrolet Buick GMC. Cost of Vehicles: Two (2) 2025 Chevy Silverado 1500 Pickups at \$48,440 each - Total \$96,880 and One (1) 2025 Chevy Equinox at \$30,095.

This request includes the cost to install lighting packages in the two (2) 2025 Chevy Silverado 1500 Pickups from HG2 Emergency Lighting – cost \$13,200 each - Total \$26,400.

Total Cost: \$153,375.00

Fund: 320-61-3510-54-2502

# 6. Council Discussion to purchase Three (3) Fire Staff Vehicles - Fire & EMS/Procurement

The Fire and EMS Department requests approval to purchase 3 Vehicles (2 Pickups for Response Vehicles and 1 Admin vehicle) from the DOAS cooperative contract #99999-SPD-40199373 with Hardy Chevrolet Buick GMC. Cost of Vehicles: Two (2) 2025 Chevy Silverado 1500 Pickups at \$48,440 each - Total \$96,880 and One (1) 2025 Chevy Equinox at \$30,095.