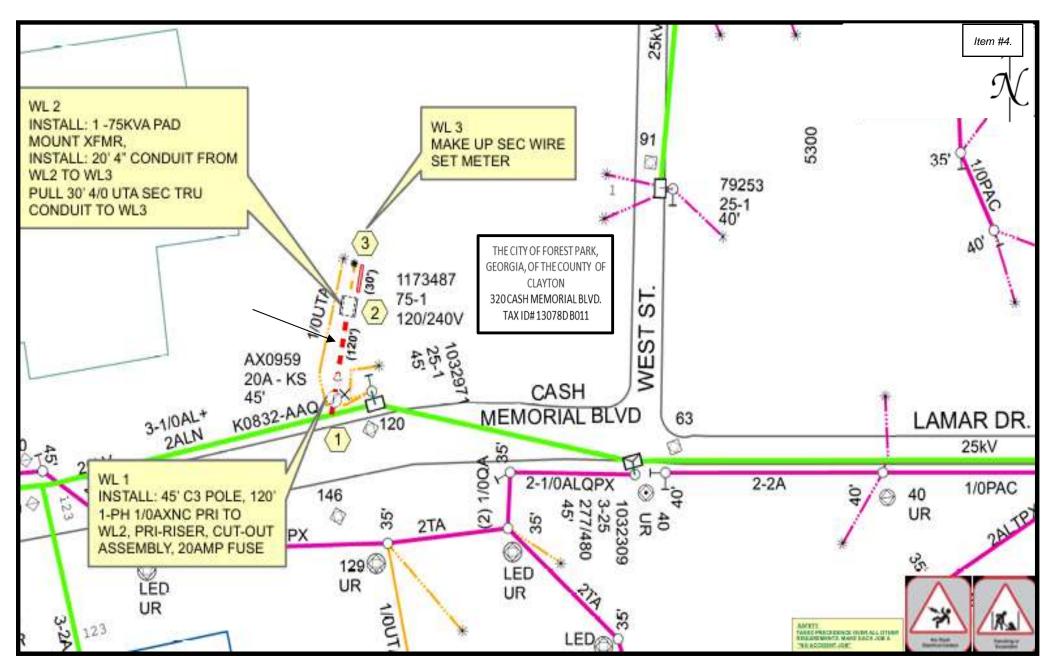

The "Easement Area" is defined as any portion of the Property located (a) within fifteen (15) feet of the centerline of the overhead distribution line(s) as installed in the approximate location(s) shown on "Exhibit A" attached hereto and made a part hereof, (b) within ten (10) feet of the centerline of the underground distribution line(s) as installed in the approximate location(s) shown on "Exhibit A," and (c) within ten (10) feet from each side of any related above-ground equipment and facilities, including without limitation cubicles, transformers and service pedestals, as installed in the approximate location(s) shown in "Exhibit A."

[CORPORATE SEAL]

**Land Department** 

Exhibit "A" Parcel 001

**DRAWING NOT TO SCALE** 

320 CASH MEMORIAL BLVD / CITY OF FOREST PARK POLICE DEPARTMENT
(CLAYTON COUNTY) DISTRIBUTION LINE
LIMS #2024100280
Work Location(s): 1-3