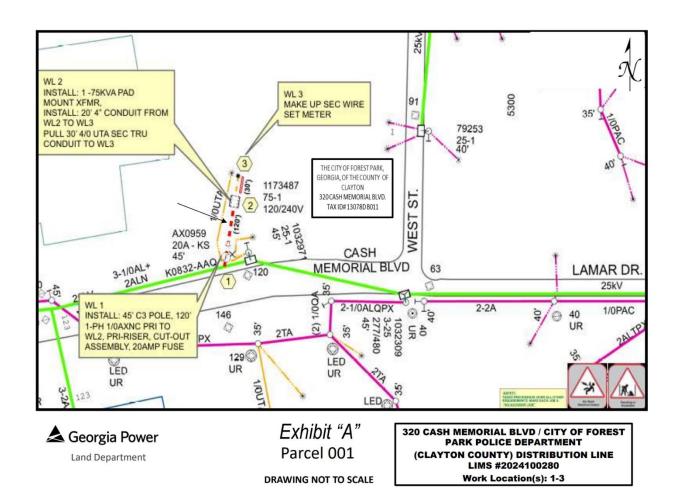

The "Easement Area" is defined as any portion of the Property located (a) within fifteen (15) feet of the centerline of the overhead distribution line(s) as installed in the approximate location(s) shown on "Exhibit A" attached hereto and made a part hereof, (b) within ten (10) feet of the centerline of the underground distribution line(s) as installed in the approximate location(s) shown on "Exhibit A," and (c) within ten (10) feet from each side of any related above-ground equipment and facilities, including without limitation cubicles, transformers and service pedestals, as installed in the approximate location(s) shown in "Exhibit A."

[CORPORATE SEAL]

**Land Department** 

Exhibit "A" Parcel 001

**DRAWING NOT TO SCALE** 

320 CASH MEMORIAL BLVD / CITY OF FOREST PARK POLICE DEPARTMENT
(CLAYTON COUNTY) DISTRIBUTION LINE
LIMS #2024100280
Work Location(s): 1-3