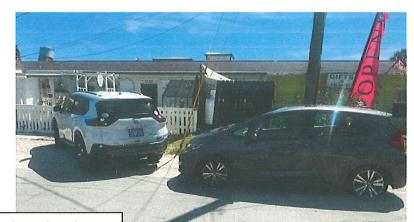

| L                      | L                             |                  |                  | L                   |                                          |



Pathway to the restaurant from the car



.

Red brick is perceived

Red brick is perceived as a parking space. We pulled the car forward to show the brick.



Red brick perceived as parking space.

### RECEIVED

MAR - 8 2024

City of Flagler Beach Building Department We went back to show that the car does not block the white walkway, but a white car was parked on the actual walkway

My car – Honda Fit- showing it is on the red brick and not the white pathway.

Section 5, Item c.



Only three handicapped parking spaces in town and all three are on the south side. The restaurant is on the north side. It is a long way to hop on one foot using a walker to get from the designated spots (which were taken) to the restaurant.



Two days to go back to take pictures and both times there are vehicles parked on areas not clearly marked as parking spaces.





RECEIVED

MAR - 8 2024

City of Flagler Beach Building Department

#### BEFORE THE CODE ENFORCM