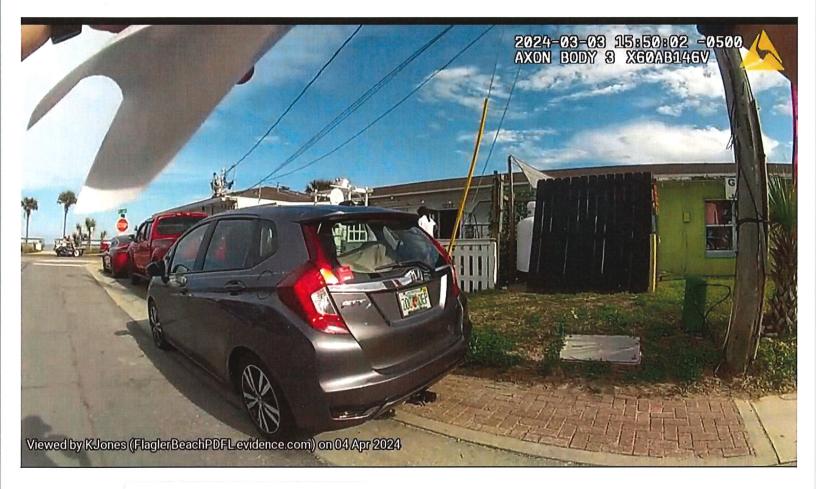

## RECEIVED

APR = 3 2024

City of Flagler Beach Building Department

**Citation # 2375** Photographs (1 of 2) submitted by Chief M. Doughney via email on April 3, 2024

Section 5, Item a.

## RECEIVED

APR = 3 2024

City of Flagler Beach Building Department

**Citation # 2375** Photographs (2 of 2) submitted by Chief M. Doughney via email on April 3, 2024

Mailer: City of Flagler Beach

Date Produced: 04/03/2024