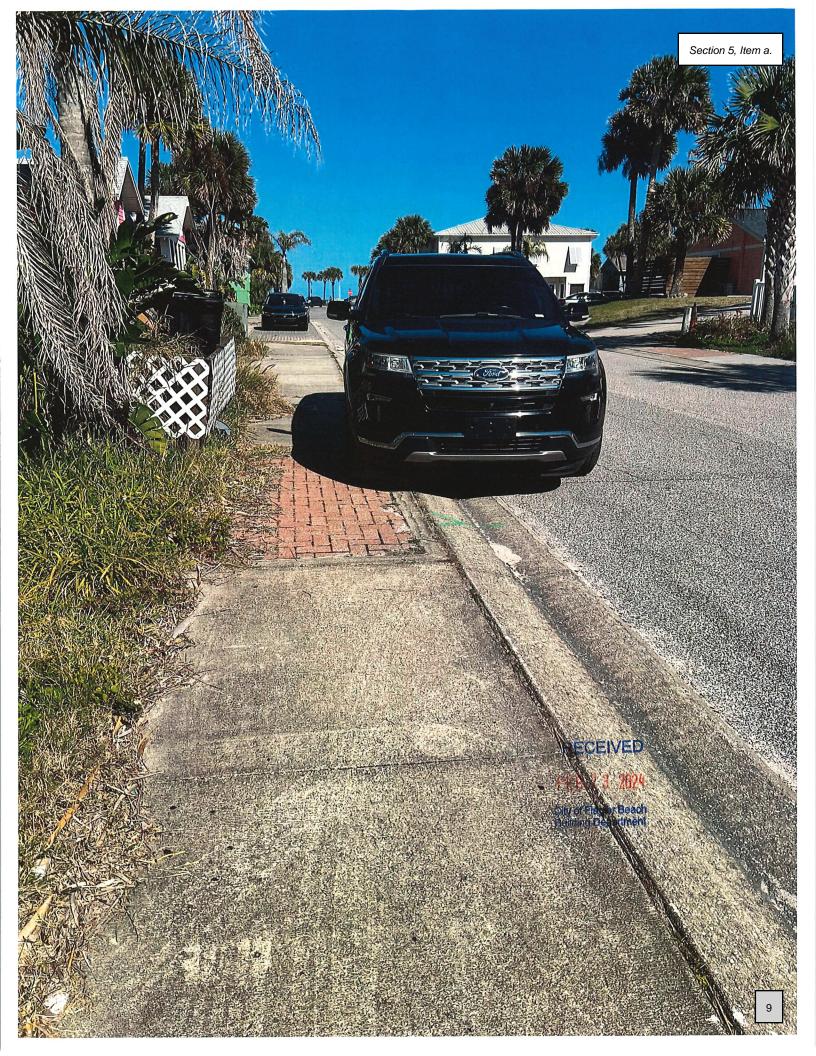

| PARKING VIOLATION #<br>CITY of Flagler Beach, Florida                                             | 375                                     |
|---------------------------------------------------------------------------------------------------|-----------------------------------------|
| The undersigned certifies that they have just an analytic                                         | grounds                                 |
| to believe the following occurred:<br>O DAY OF WEEK Month Day Year At<br>N Thur Month Day Year At | AM                                      |
| Location 200 Clack 4th St. South                                                                  |                                         |
| Tag # 46 Dock State Expiration                                                                    |                                         |
| Year Make Model Color                                                                             |                                         |
| Owner Owner                                                                                       | <u>ck</u>                               |
| Address                                                                                           |                                         |
| City State Zip                                                                                    |                                         |
| Did unlawfully commit the following offense:                                                      |                                         |
| Wrong Direction Sec 19-23                                                                         |                                         |
| Road right-of-way Sec 19-24                                                                       |                                         |
| Blocking Private Drive Sec 19-25                                                                  |                                         |
| Parked on Sea Dune Sec 19-25                                                                      |                                         |
| Parked on Sidewalk/Crosswalk Sec 19-25                                                            | 1000                                    |
| □ Fire Lane Sec 19-25                                                                             | 100                                     |
| No Parking Zone Sec 19-25                                                                         |                                         |
| 15ft of Fire Hydrant Sec 19-23                                                                    |                                         |
| Within 8ft of Intersection Sec 19-25                                                              |                                         |
|                                                                                                   | RECEIV                                  |
|                                                                                                   | FEB 2 2 2                               |
| Extended Parking (48hrs) Sec 19-27                                                                | City of Flagler Bea<br>Building Departm |
| Handicapped Parking Sec 19-28                                                                     | bepartmo                                |
| Tractor/Trailer Prohibited Sec 19-29                                                              |                                         |
| Overnight Public Parking Sec 19-30                                                                |                                         |
|                                                                                                   | , Sec 19-                               |
|                                                                                                   | _ 000 10-                               |

# Officer/Signature

I.D. No.

This a non-moving parking violation. No points assessed against driver's license. I

arghner

Section 5, Item a.

## RECEIVED

APR = 3 2024

City of Flagler Beach Building Department

**Citation # 2375** Photographs (1 of 2) submitted by Chief M. Doughney via email on April 3, 2024

Section 5, Item a.