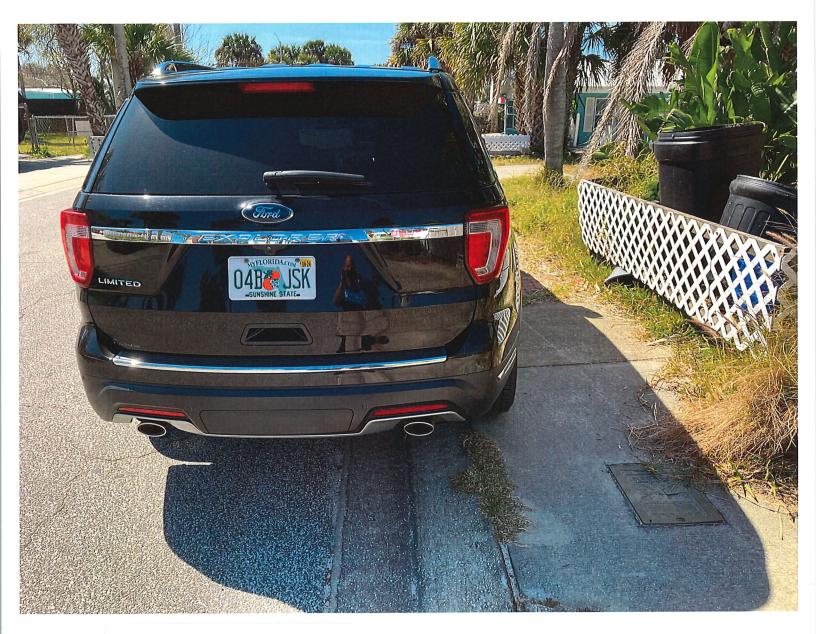

| PARKING VIOLATION #<br>CITY of Flagler Beach, Florida                                             | 375                                     |
|---------------------------------------------------------------------------------------------------|-----------------------------------------|
| The undersigned certifies that they have just an analytic                                         | grounds                                 |
| to believe the following occurred:<br>O DAY OF WEEK Month Day Year At<br>N Thur Month Day Year At | AM                                      |
| Location 200 Clack 4th St. South                                                                  |                                         |
| Tag # 46 Dock State Expiration                                                                    |                                         |
| Year Make Model Color                                                                             |                                         |
| Owner Owner                                                                                       | <u>ck</u>                               |
| Address                                                                                           |                                         |
| City State Zip                                                                                    |                                         |
| Did unlawfully commit the following offense:                                                      |                                         |
| Wrong Direction Sec 19-23                                                                         |                                         |
| Road right-of-way Sec 19-24                                                                       |                                         |
| Blocking Private Drive Sec 19-25                                                                  |                                         |
| Parked on Sea Dune Sec 19-25                                                                      |                                         |
| Parked on Sidewalk/Crosswalk Sec 19-25                                                            | 1000                                    |
| □ Fire Lane Sec 19-25                                                                             | 100                                     |
| No Parking Zone Sec 19-25                                                                         |                                         |
| 15ft of Fire Hydrant Sec 19-23                                                                    |                                         |
| Within 8ft of Intersection Sec 19-25                                                              |                                         |
|                                                                                                   | RECEIV                                  |
|                                                                                                   | FEB 2 2 2                               |
| Extended Parking (48hrs) Sec 19-27                                                                | City of Flagler Bea<br>Building Departm |
| Handicapped Parking Sec 19-28                                                                     | bepartmo                                |
| Tractor/Trailer Prohibited Sec 19-29                                                              |                                         |
| Overnight Public Parking Sec 19-30                                                                |                                         |
|                                                                                                   | , Sec 19-                               |
|                                                                                                   | _ 000 10-                               |

# Officer/Signature

I.D. No.

This a non-moving parking violation. No points assessed against driver's license. I

arghner

Section 5, Item a.

## RECEIVED

APR = 3 2024

City of Flagler Beach Building Department

**Citation # 2375** Photographs (2 of 2) submitted by Chief M. Doughney via email on April 3, 2024

Mailer: City of Flagler Beach

Date Produced: 04/03/2024