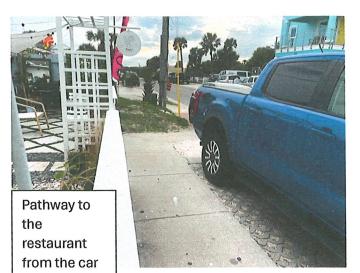

| L                      | L                             |                  |                  | L                   |                                          |



Pathway to the restaurant from the car



.

Red brick is perceived

Red brick is perceived as a parking space. We pulled the car forward to show the brick.



Red brick perceived as parking space.

### RECEIVED

MAR - 8 2024

City of Flagler Beach Building Department We went back to show that the car does not block the white walkway, but a white car was parked on the actual walkway

My car – Honda Fit- showing it is on the red brick and not the white pathway.

Section 5, Item c.



Only three handicapped parking spaces in town and all three are on the south side. The restaurant is on the north side. It is a long way to hop on one foot using a walker to get from the designated spots (which were taken) to the restaurant.



Two days to go back to take pictures and both times there are veh