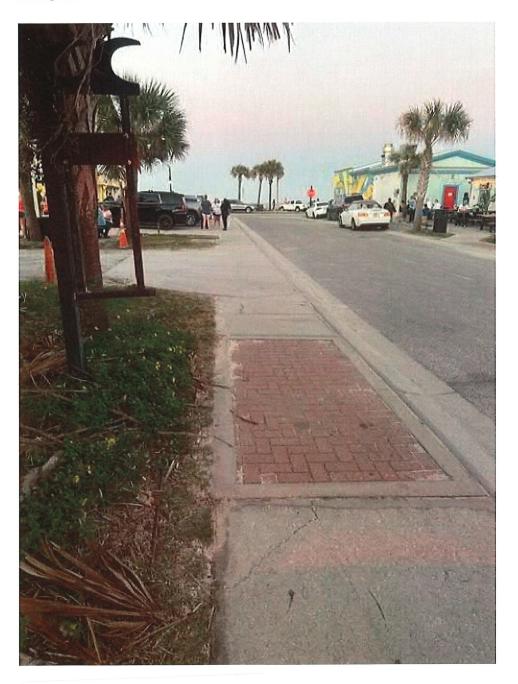

- c. Citation No. P00730FB; APPELLANT: Margaret Harding; POLICE OFFICER: Officer K. Jones #7069
  - Appellant was present and sworn in by the Clerk. Ofc. Jones was not present, but submitted an Affidavit in Support of Citation along with photographic evidence. Appellant stated name, Margaret Harding, and address, 2143 S. Central Avenue, Flagler Beach, for the record. Citation was written for parking on the sidewalk. Magistrate Popp acknowledge the Appellants medical condition at the time the citation was issued after reviewing what was submitted by the Appellant. Appellant testified she was not the driver that day due to her medical condition and thought where they parked was legal. Magistrate Popp inquired of the City Attorney about pavers and what is designated as parking. City Attorney clarified there is some confusion with the pavers as the red brick pavers are on the sidewalks and are not for parking. The crosshatch pervious pavers along the roadway are designated for parking. Magistrate Popp stated taking into consideration the Appellant's demeanor and recognition of the violation, he would be inclined to order community education. The City Attorney agreed based on all the circumstances. Magistrate Popp ordered Appellant to educate ten (10) drivers about parking on the sidewalk and gave sixty (60) days to return the completed community education form to the Clerk.
- d. Citation No. 1103; APPELLANT: Johnathan Watson; POLICE OFFICER: Officer M. Snyder #7086
  - Appellant was present and sworn in by the Clerk. Ofc. Snyder was not present, but submitted an Affidavit in Support of Citation along with photographic evidence. Appellant stated name, Johnathan Brock Watson and address, 108 Valentine Point Road, Irmo, SC 29063, for the record. Appellant stated he now resides in Flagler Beach. Citation was issued for parking on the sidewalk. Appellant testified when he initially parked he had no knowledge that he parked on the sidewalk as there were cars in front and behind him. Appellant stated he parallel parked in between the parked cars. Appellant stated he did not realize until after he came back to his car and the other cars had left that he had parked on the sidewalk. Appellant admits he committed the violation due to lack of recognition.