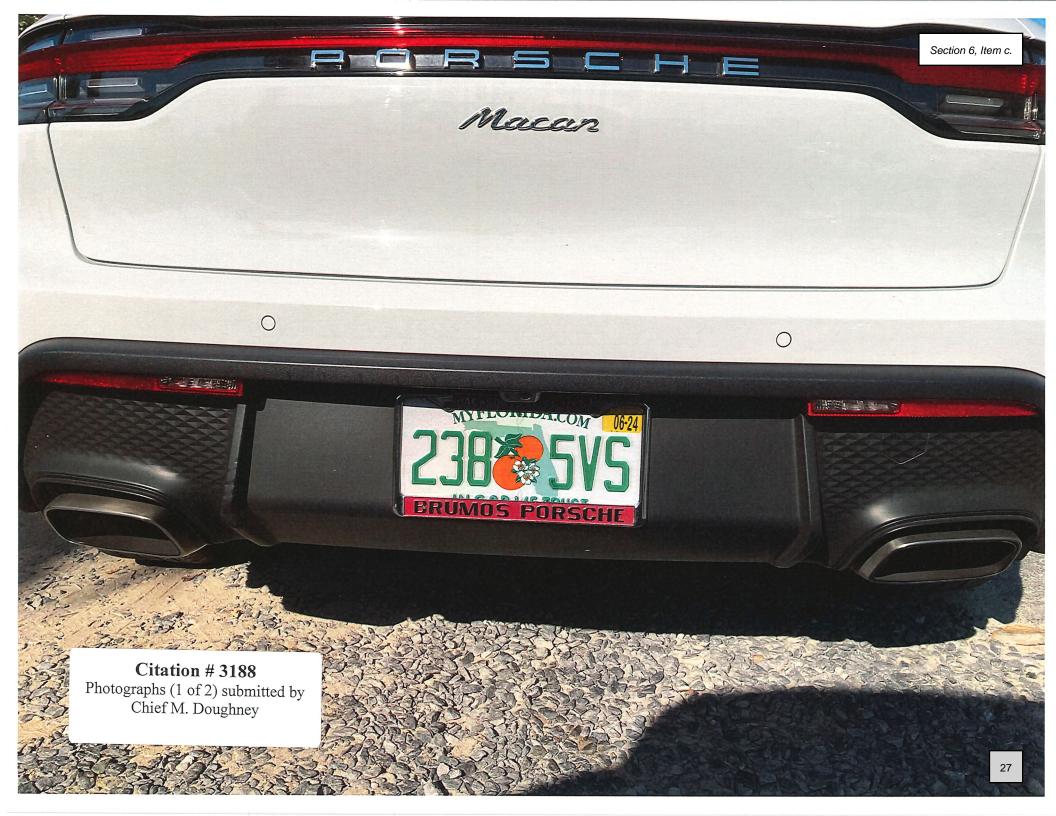

APR - 8 2024

City of Flagler Beach Building Department

| PAI                                                                                                    | RKING VIOLATION #                                            | 24     | Section 6, Item b. |  |  |
|--------------------------------------------------------------------------------------------------------|--------------------------------------------------------------|--------|--------------------|--|--|
| CIT                                                                                                    | Y of Flagler Beach, Florida                                  |        |                    |  |  |
| The undersigned certifies that they have just an reasonable grounds to believe the following occurred: |                                                              |        |                    |  |  |
| 0                                                                                                      | DAY OF WEEK Month Day Year                                   | At PZ  | =41 PM             |  |  |
| Loca                                                                                                   | ation South 7th & S. El                                      | org    | ler                |  |  |
| Tag                                                                                                    | #DP-291 State + Expiration                                   | 2      | 124                |  |  |
| Yea                                                                                                    | Make Model                                                   | olor   | then               |  |  |
| Owi                                                                                                    | ner                                                          | -      | 1                  |  |  |
| Add                                                                                                    | NO Record For                                                | UHC    | У                  |  |  |
| City                                                                                                   | State                                                        | Zip    |                    |  |  |
|                                                                                                        |                                                              |        |                    |  |  |
|                                                                                                        | unlawfully commit the following offense:                     |        |                    |  |  |
|                                                                                                        | Wrong Direction Sec 19-23                                    |        |                    |  |  |
|                                                                                                        | Road right-of-way Sec 19-24                                  |        |                    |  |  |
|                                                                                                        | Blocking Private Drive Sec 19-25                             |        |                    |  |  |
|                                                                                                        | Parked on Sea Dune Sec 19-25                                 |        |                    |  |  |
|                                                                                                        | Parked on Sidewalk/Crosswalk Sec 19-25                       |        |                    |  |  |
|                                                                                                        | Fire Lane Sec 19-25                                          |        |                    |  |  |
|                                                                                                        | No Parking Zone Sec 19-25                                    |        |                    |  |  |
|                                                                                                        | 15ft of Fire Hydrant Sec 19-23                               | . ~    |                    |  |  |
| X.                                                                                                     | Within 8ft of Intersection Sec 19-25                         |        |                    |  |  |
|                                                                                                        | Parking on private lot Sec 19-26                             |        |                    |  |  |
|                                                                                                        | Extended Parking (48hrs) Sec 19-27                           |        |                    |  |  |
|                                                                                                        | Handicapped Parking Sec 19-28                                |        |                    |  |  |
|                                                                                                        | Tractor/Trailer Prohibited Sec 19-29                         |        |                    |  |  |
|                                                                                                        | Overnight Public Parking Sec 19-30                           |        |                    |  |  |
|                                                                                                        | Other in Violation of:                                       |        | _, Sec 19-         |  |  |
|                                                                                                        |                                                              |        | 15.45              |  |  |
|                                                                                                        | cer/Signature M. Dayhney 70                                  |        | I.D. No.           |  |  |
|                                                                                                        | a non-moving parking violation. No points assessed<br>nse, i | agalnı | st driver's        |  |  |