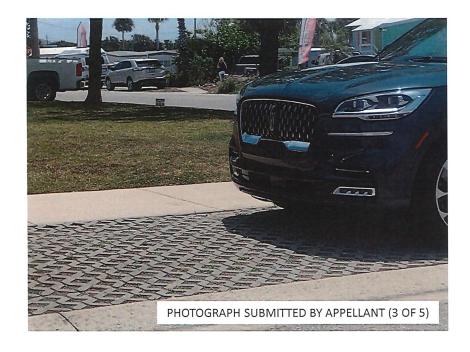

- c. Citation No. P00730FB; APPELLANT: Margaret Harding; POLICE OFFICER: Officer K. Jones #7069
  - Appellant was present and sworn in by the Clerk. Ofc. Jones was not present, but submitted an Affidavit in Support of Citation along with photographic evidence. Appellant stated name, Margaret Harding, and address, 2143 S. Central Avenue, Flagler Beach, for the record. Citation was written for parking on the sidewalk. Magistrate Popp acknowledge the Appellants medical condition at the time the citation was issued after reviewing what was submitted by the Appellant. Appellant testified she was not the driver that day due to her medical condition and thought where they parked was legal. Magistrate Popp inquired of the City Attorney about pavers and what is designated as parking. City Attorney clarified there is some confusion with the pavers as the red brick pavers are on the sidewalks and are not for parking. The crosshatch pervious pavers along the roadway are designated for parking. Magistrate Popp stated taking into consideration the Appellant's demeanor and recognition of the violation, he would be inclined to order community education. The City Attorney agreed based on all the circumstances. Magistrate Popp ordered Appellant to educate ten (10) drivers about parking on the sidewalk and gave sixty (60) days to return the completed community education form to the Clerk.
- d. Citation No. 1103; APPELLANT: Johnathan Watson; POLICE OFFICER: Officer M. Snyder #7086
  - Appellant was present and sworn in by the Clerk. Ofc. Snyder was not present, but submitted an Affidavit in Support of Citation along with photographic evidence. Appellant stated name, Johnathan Brock Watson and address, 108 Valentine Point Road, Irmo, SC 29063, for the record. Appellant stated he now resides in Flagler Beach. Citation was issued for parking on the sidewalk. Appellant testified when he initially parked he had no knowledge that he parked on the sidewalk as there were cars in front and behind him. Appellant stated he parallel parked in between the parked cars. Appellant stated he did not realize until after he came back to his car and the other cars had left that he had parked on the sidewalk. Appellant admits he committed the violation due to lack of recognition.