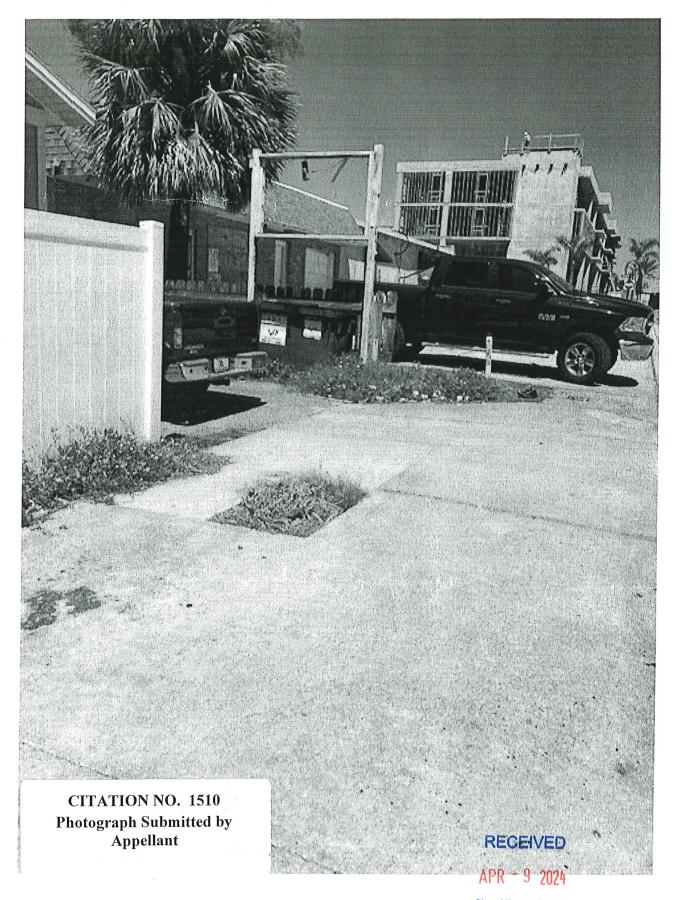

| A SELECTION OF THE PARTY OF THE |

7064

RECEIVED

APR - 9 2024



MAY 2 1 2024



Citation # 1510
Photographs (1 of 3) submitted by
Sergeant A. Yelvington

## MAY 2 1 2024



Citation # 1510
Photographs (2 of 3) submitted by
Sergeant A. Yelvington

## MAY 2 1 2024



Citation # 1510
Photographs (3 of 3) submitted by
Sergeant A. Yelvington



Mailer: City of Flagler Beach

Date Produced: 05/06/2024

ConnectSuite Inc.:

The following is the delivery information for Certified Mail™/RRE item number 9214 8901 9403 8360 2401 62. Our records indicate that this item was delivered on 05/04/2024 at 08:42 a.m. in FLAGLER BEACH, FL 32136. The scanned image of the recipient information is provided below.

| Signature of Recipient : |   |
|--------------------------|---|
|                          | - |
| Address of Recipient :   |   |

Thank you for selecting the P