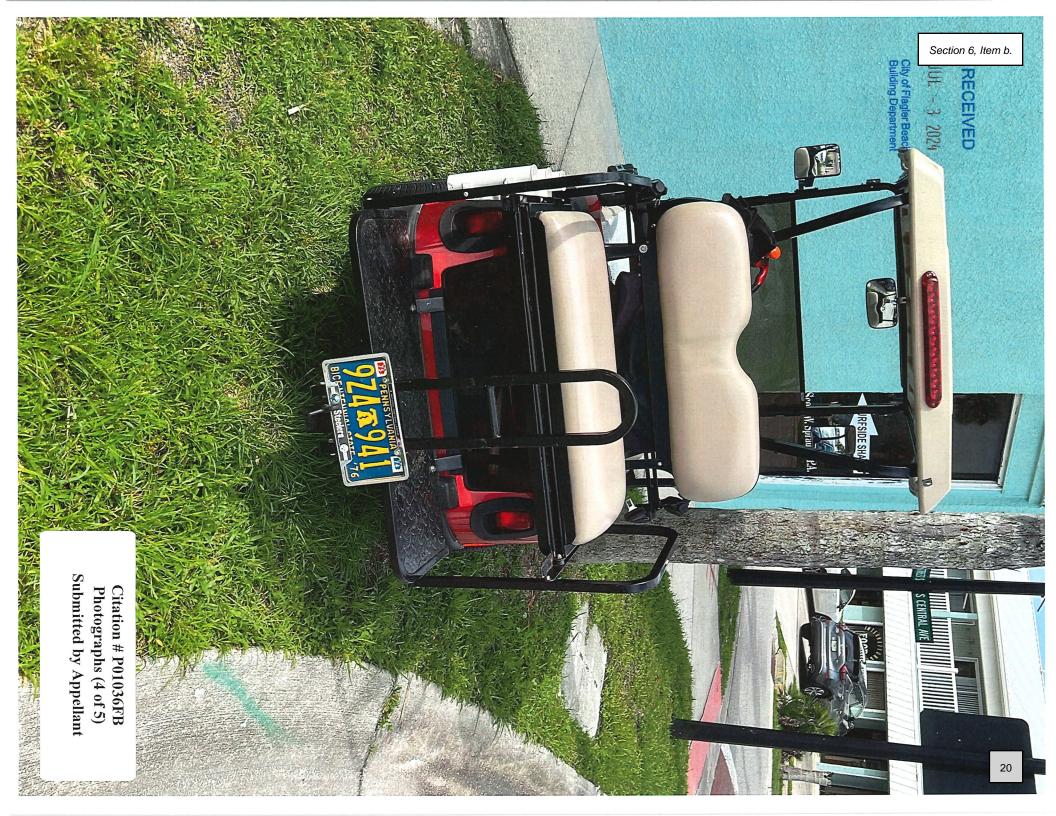

# **Special Magistrate Hearing**

**APPEAL OF PARKING CITATION** 

July 24, 2024

Citation Number:P01036FBAppellant:Quentin ParkerPolice Officer:Sergeant J. Bingham # 7058Attachments:Notice of Hearing<br/>Hearing Request to Contest Local Parking Citation Form<br/>Parking Violation<br/>Photographs Submitted by Appellant<br/>Affidavit in Support of Citation with Photograph Submitted by Sgt. Bingham<br/>Certified Mailing