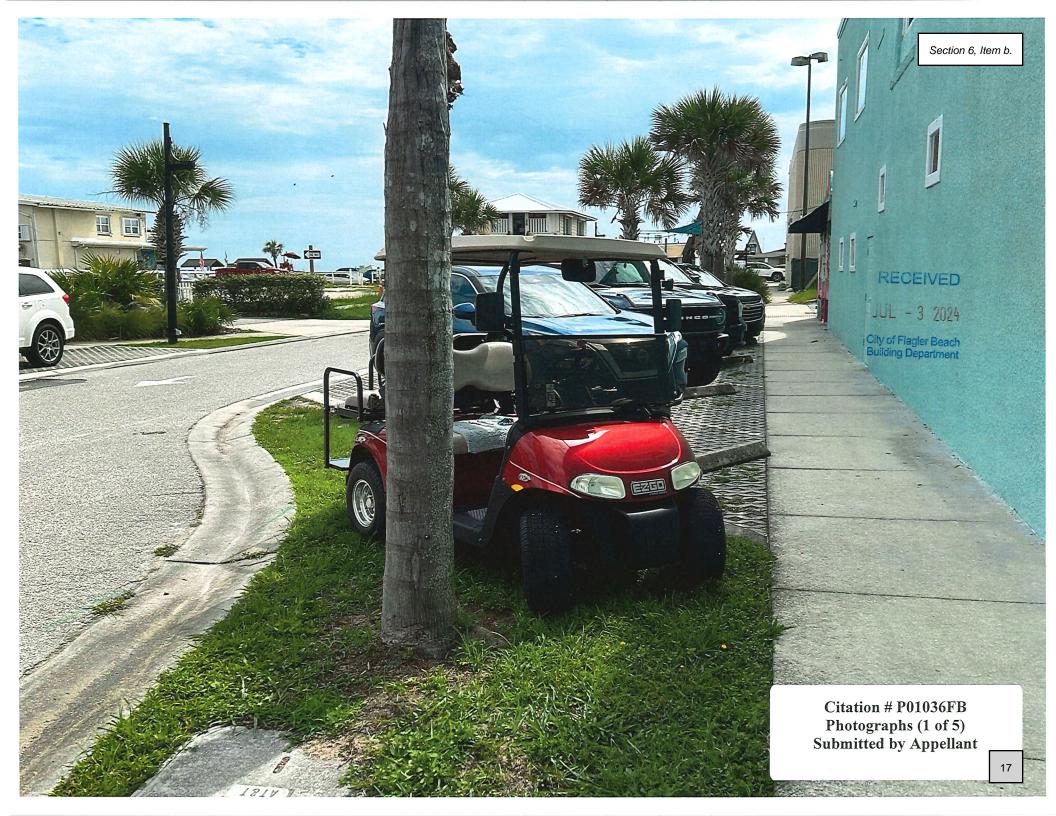

# **Special Magistrate Hearing**

**APPEAL OF PARKING CITATION** 

July 24, 2024

Citation Number:P01036FBAppellant:Quentin ParkerPolice Officer:Sergeant J. Bingham # 7058Attachments:Notice of Hearing<br/>Hearing Request to Contest Local Parking Citation Form<br/>Parking Violation<br/>Photographs Submitted by Appellant<br/>Affidavit in Support of Citation with Photograph Submitted by Sgt. Bingham<br/>Certified Mailing

FLAGLER

2215 S FLAGLER AVE

TAG #

STYLE

GOLF CART