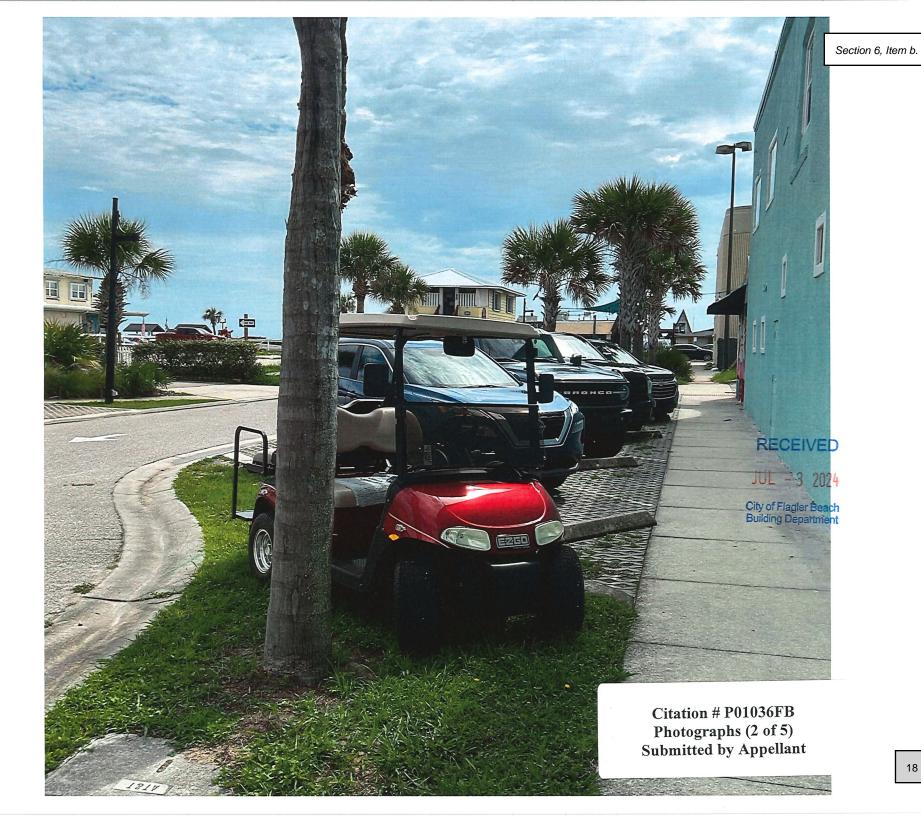

# **Special Magistrate Hearing**

**APPEAL OF PARKING CITATION** 

July 24, 2024

Citation Number:P01036FBAppellant:Quentin ParkerPolice Officer:Sergeant J. Bingham # 7058Attachments:Notice of Hearing<br/>Hearing Request to Contest Local Parking Citation Form<br/>Parking Violation<br/>Photographs Submitted by Appellant<br/>Affidavit in Support of Citation with Photograph Submitted by Sgt. Bingham<br/>Certified Mailing