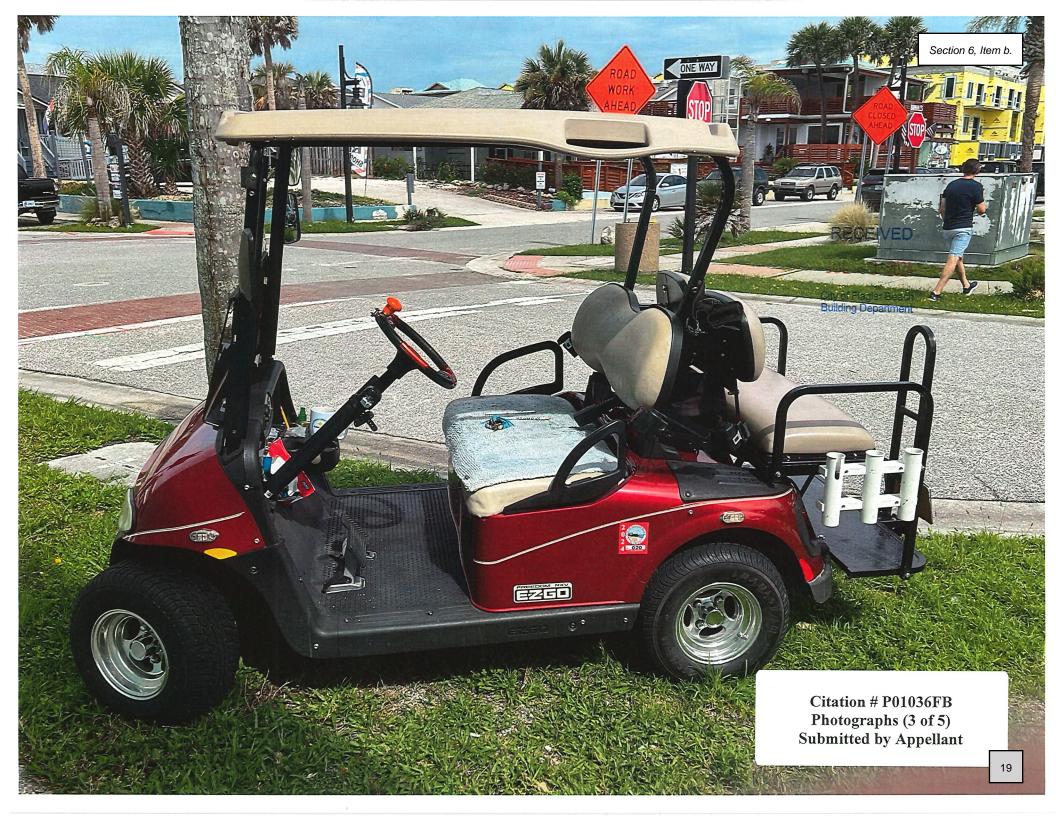

# **Special Magistrate Hearing**

**APPEAL OF PARKING CITATION** 

July 24, 2024

Citation Number:P01036FBAppellant:Quentin ParkerPolice Officer:Sergeant J. Bingham # 7058Attachments:Notice of Hearing<br/>Hearing Request to Contest Local Parking Citation Form<br/>Parking Violation<br/>Photographs Submitted by Appellant<br/>Affidavit in Support of Citation with Photograph Submitted by Sgt. Bingham<br/>Certified Mailing