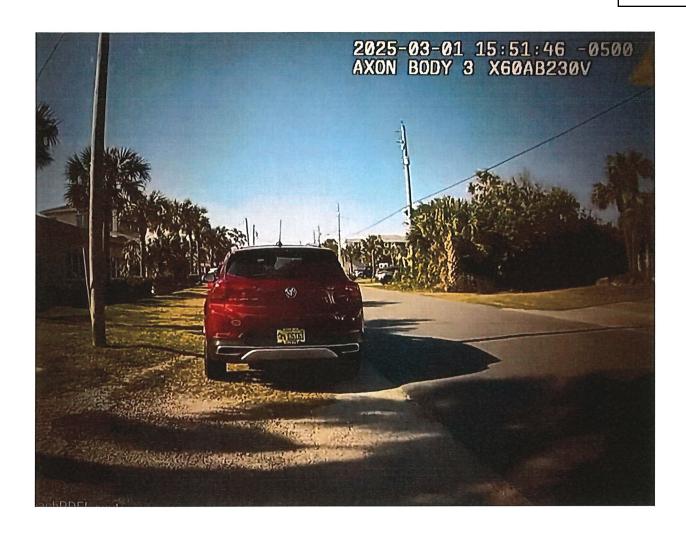

Mat Doughney
Police Chief
Flagler Beach, FL

Ed Caisse Section 6, Item c.

Hot Roc Eddie

Surf 97.3 FM

SIr,

ON 3/1/25 (SAT) when I reported to the

Surf 97.3 FM Studio on Flagler Pier, the parking

Space designated for the Staff of Surf 97.3 FM

was being used by the D.J. on the gir, I parked in

the open slot that is marked, For city employees!

When I Finished 2 shows (GHrs) I Found a

parking tichet on my windshield. I would

appreciate it if you would Nullify this ticket

and Fine.

TI L ()

Thank You
El Caisse
"Hot Rod Eddie"
203-808-6082

Mailer: City of Flagler Beach

Date Produced: 03/28/2025

ConnectSuite Inc.:

The following is the delivery information for Certified Mail™/RRE item number 9214 8901 9403 8306 9004 26. Our records indicate that this item was delivered on 03/27/2025 at 12:02 p.m. in PALM COAST, FL 32164. The scanned image of the recipient information is provided below.