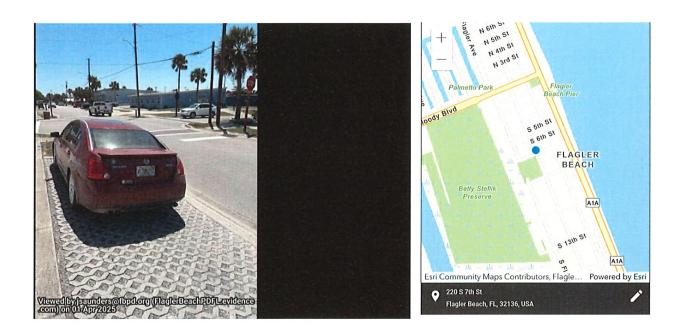

Mat Doughney
Police Chief
Flagler Beach, FL

Ed Caisse Section 6, Item c.

Hot Roc Eddie

Surf 97.3 FM

SIr,

ON 3/1/25 (SAT) when I reported to the

Surf 97.3 FM Studio on Flagler Pier, the parking

Space designated for the Staff of Surf 97.3 FM

was being used by the D.J. on the gir, I parked in

the open slot that is marked, For city employees!

When I Finished 2 shows (GHrs) I Found a

parking tichet on my windshield. I would

appreciate it if you would Nullify this ticket

and Fine.

TI L ()

Thank You
El Caisse
"Hot Rod Eddie"
203-808-6082

Mailer: City of Flagler Beach

Date Produced: 03/28/2025

ConnectSuite Inc.:

The following is the delivery information for Certified Mail™/RRE item number 9214 8901 9403 8306 9004 26. Our records indicate that this item was delivered on 03/27/2025 at 12:02 p.m. in PALM COAST, FL 32164. The scanned image of the recipient information is provided below.

Signature of Recipient:

Address of Recipient:

23 EGRET TRL, PALM COAST, FL 32164

Thank you for selecting the Postal Service for your mailing needs. If you require additional assistance, please contact your local post office or Postal Service representative.