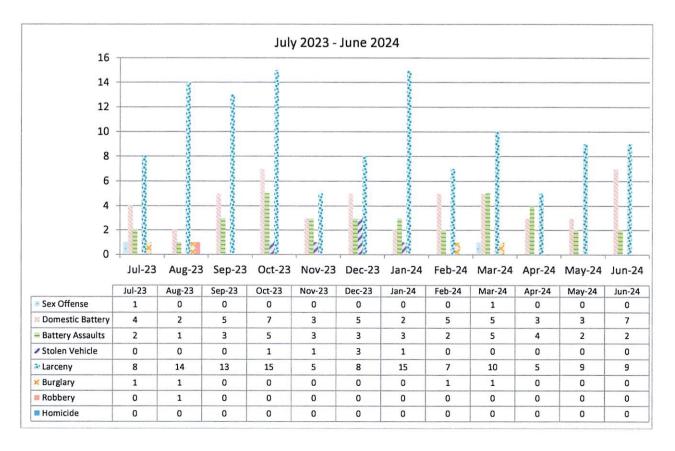

- 7. Fallon Police Department Monthly Report for June 2024 (For Discussion Only )
- 8. Public Comments (For discussion only)
- 9. Council and Staff Reports (For discussion only)
- 10. Executive Session (Closed)