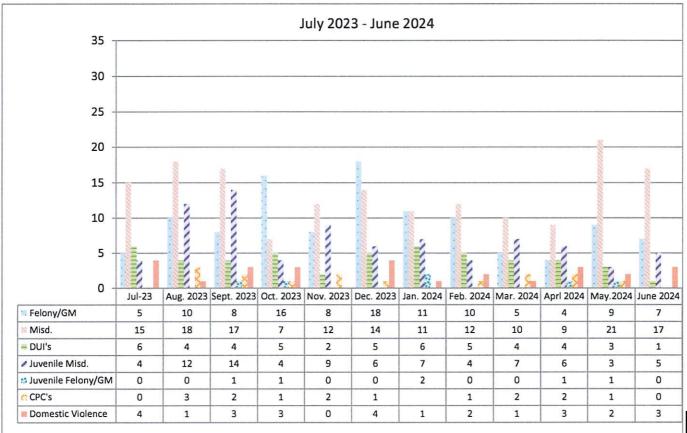

- 7. Fallon Police Department Monthly Report for June 2024 (For Discussion Only )
- 8. Public Comments (For discussion only)
- 9. Council and Staff Reports (For discussion only)
- 10. Executive Session (Closed)