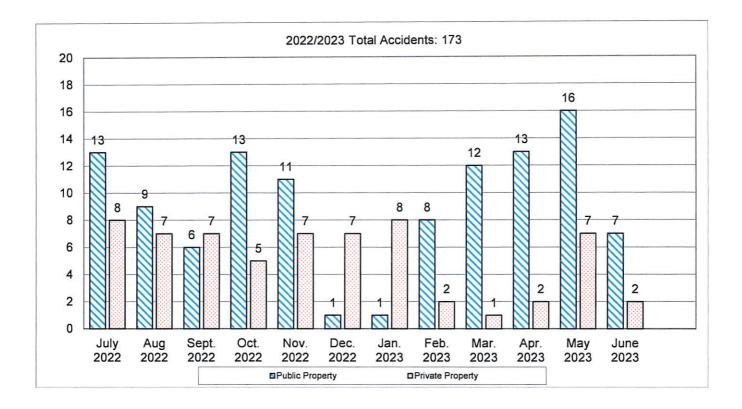

- 7. Fallon Police Department Monthly Report for June 2024 (For Discussion Only )
- 8. Public Comments (For discussion only)
- 9. Council and Staff Reports (For discussion only)
- 10. Executive Session (Closed)