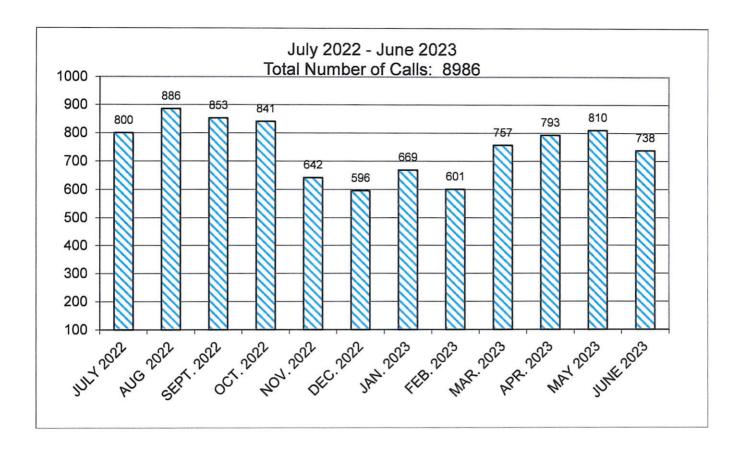

- 7. Fallon Police Department Monthly Report for June 2024 (For Discussion Only )
- 8. Public Comments (For discussion only)
- 9. Council and Staff Reports (For discussion only)
- 10. Executive Session (Closed)