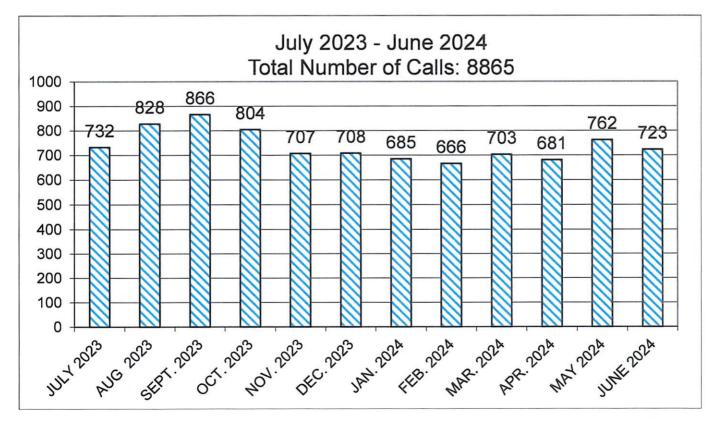

- 7. Fallon Police Department Monthly Report for June 2024 (For Discussion Only )
- 8. Public Comments (For discussion only)
- 9. Council and Staff Reports (For discussion only)
- 10. Executive Session (Closed)