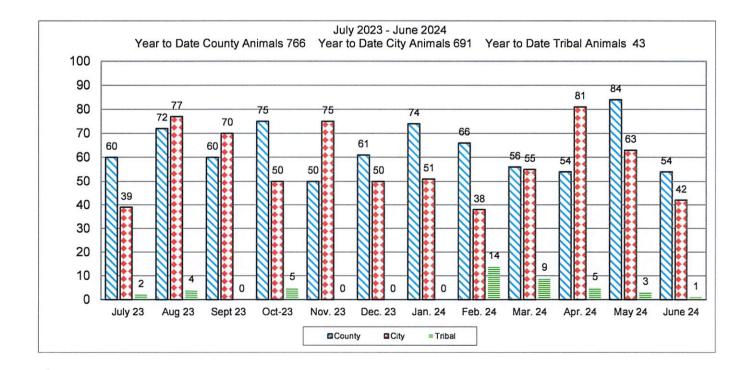

- 7. Fallon Police Department Monthly Report for June 2024 (For Discussion Only )
- 8. Public Comments (For discussion only)
- 9. Council and Staff Reports (For discussion only)
- 10. Executive Session (Closed)