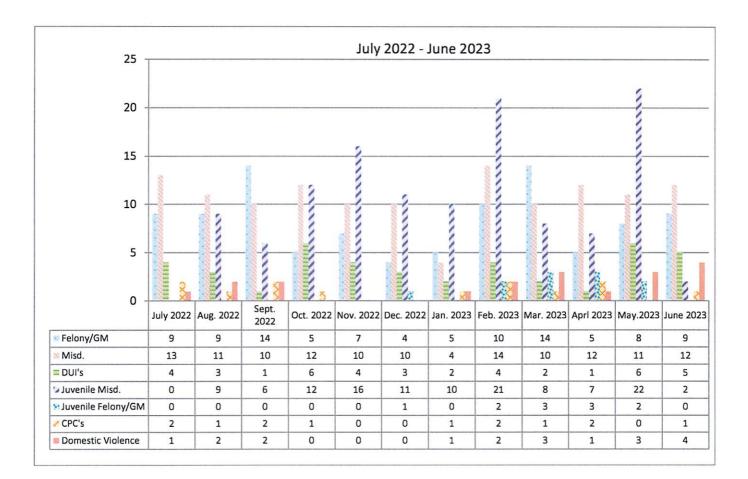

- 7. Fallon Police Department Monthly Report for June 2024 (For Discussion Only )
- 8. Public Comments (For discussion only)
- 9. Council and Staff Reports (For discussion only)
- 10. Executive Session (Closed)