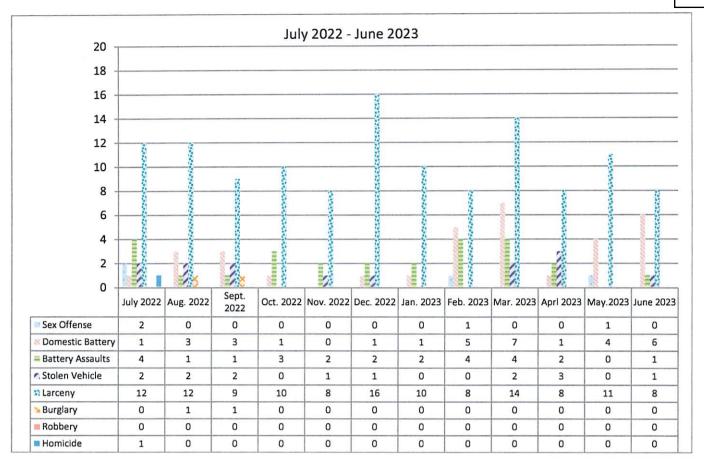

- 7. Fallon Police Department Monthly Report for June 2024 (For Discussion Only )
- 8. Public Comments (For discussion only)
- 9. Council and Staff Reports (For discussion only)
- 10. Executive Session (Closed)