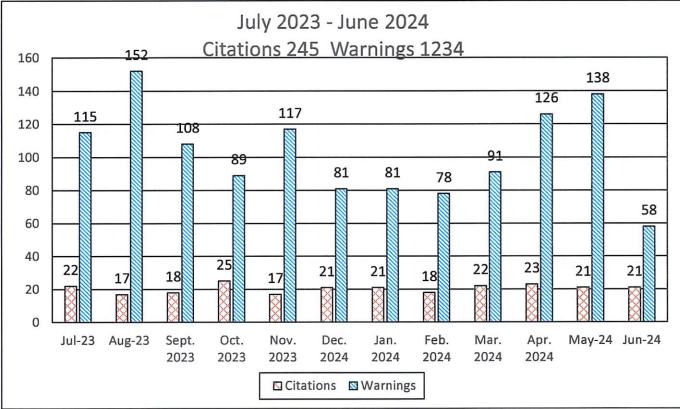

- 7. Fallon Police Department Monthly Report for June 2024 (For Discussion Only )
- 8. Public Comments (For discussion only)
- 9. Council and Staff Reports (For discussion only)
- 10. Executive Session (Closed)