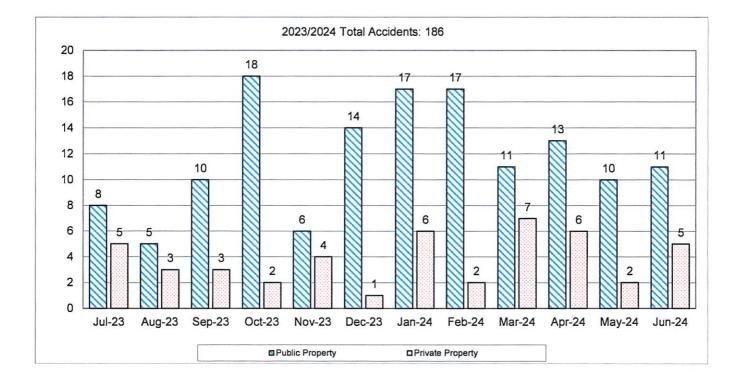

- 7. Fallon Police Department Monthly Report for June 2024 (For Discussion Only )
- 8. Public Comments (For discussion only)
- 9. Council and Staff Reports (For discussion only)
- 10. Executive Session (Closed)