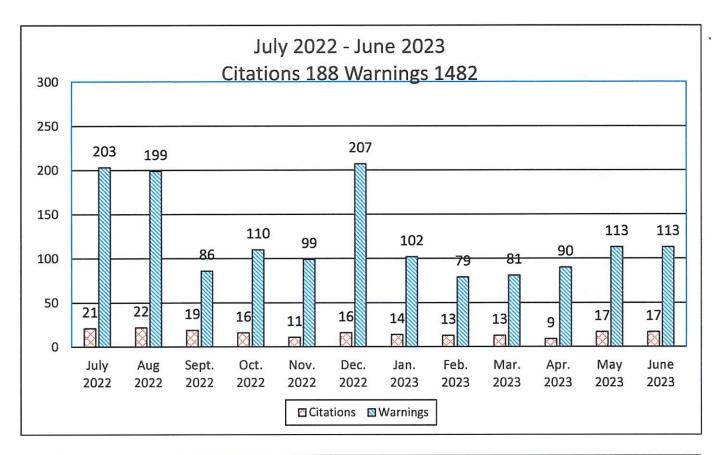

- 7. Fallon Police Department Monthly Report for June 2024 (For Discussion Only )
- 8. Public Comments (For discussion only)
- 9. Council and Staff Reports (For discussion only)
- 10. Executive Session (Closed)