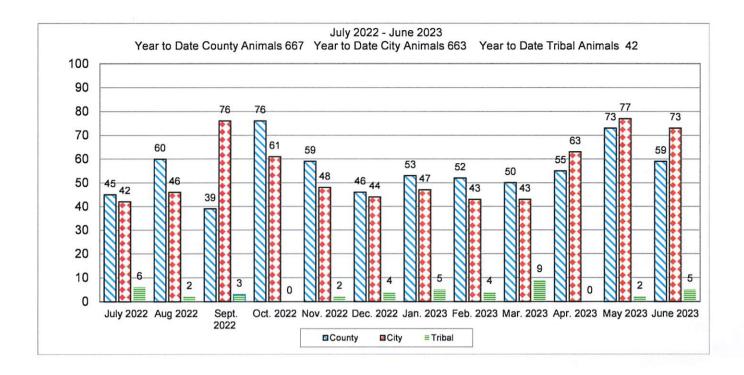

- 7. Fallon Police Department Monthly Report for June 2024 (For Discussion Only )
- 8. Public Comments (For discussion only)
- 9. Council and Staff Reports (For discussion only)
- 10. Executive Session (Closed)