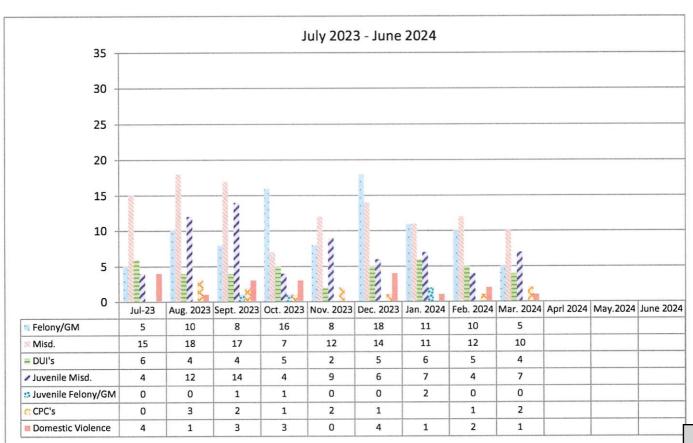

- Consideration of application by Kip Collins for a drinking establishment (on-premise) liquor license and a retail establishment (off-premise) liquor license manager change for Nevada Restaurant Services Inc. dba Dotty's Casino to be located at 2111 West Williams Ave. and 2197 Casey Road Ste 106. (For possible action)
- 8. Consideration of application by Arturo Martinez, Jr. for a mobile food vendor license for The Snack Oasis. (For possible action)
- Consideration and possible approval of a Reversion to Acreage Map for Churchill Real Estate Investments, LLC to combine Churchill County Assessor's Parcel Numbers 001-538-01, 02, 03, 04, 05, 06, 07, and 13 into a single parcel. (For possible action)
- 10. Fallon Police Department Monthly Report for March 2024 (For discussion only)
- 11. Public Comments (For discussion only)
- 12. Council and Staff Reports (For discussion only)
- **13.** Executive Session (Closed)