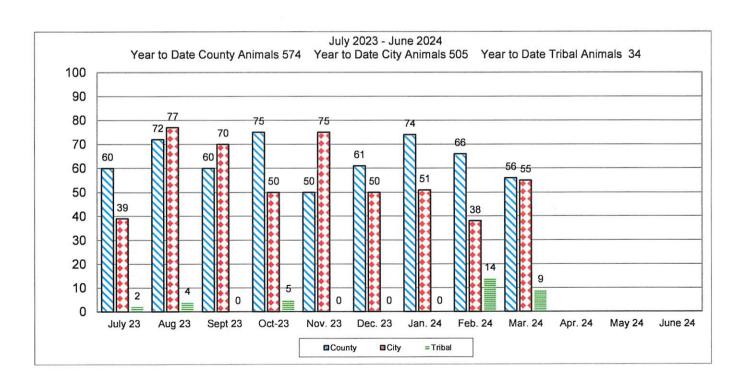

OF NEVADA



## **CITY OF FALLON**

## REQUEST FOR COUNCIL ACTION

DATE SUBMITTED: May 3, 2024 AGENDA DATE: May 21, 2024

TO: The Honorable City Council

FROM: Ronald D. Wenger, Chief of Police

AGENDA ITEM TITLE: Fallon Police Department Monthly Report for March 2024 (For

discussion only)

TYPE OF ACTION REQUESTED:

Resolution Ordinance

Formal Action/Motion (X) Other – Discussion Only

POSSIBLE COUNCIL ACTION: For Review Only

DISCUSSION: (Attachment, if necessary)

FISCAL IMPACT: None

FUNDING SOURCE: N/A.

PREPARED BY: Emily Rasmussen

PRESENTED TO COUNCIL BY: Chief Ron Wenger

# MONTHLY ACTIVITY REPORT



March 2024

## Calls for Service / Total Incidents Reported

Item 10.





## **Crime Summary**









-3-





### **Traffic Accidents**





### **Animal Shelter Services**





# Fallon Police Department Activities / Special Events March 2024

#### **ASSISTANCE**

During the month of March, we provided no (0) hotel rooms.

### **INDOCTRINATION**

During the month of March, there was one (1) indoctrination at NAS Fallon.

### **VOLUNTEERS IN POLICE SERVICES**

March 2024 the Fallon Police VIPS volunteered ninety-five (95.5) hours to the agency.

### **OTHER PUBLIC RELATIONS**

During March officers conducted special detail for the following:

- On March 5<sup>th</sup>, 2024, officers provided traffic control for a fountain dye.
- On March 7<sup>th</sup>, 2024, Sergeant Bernard read to students at Lahontan Elementary School.
- On March 27<sup>th</sup>, 2024, Officer Edwards attended the Career Fair at the Fallon Youth Club.

### **BREAKDOWN OF ARRESTS**

During t