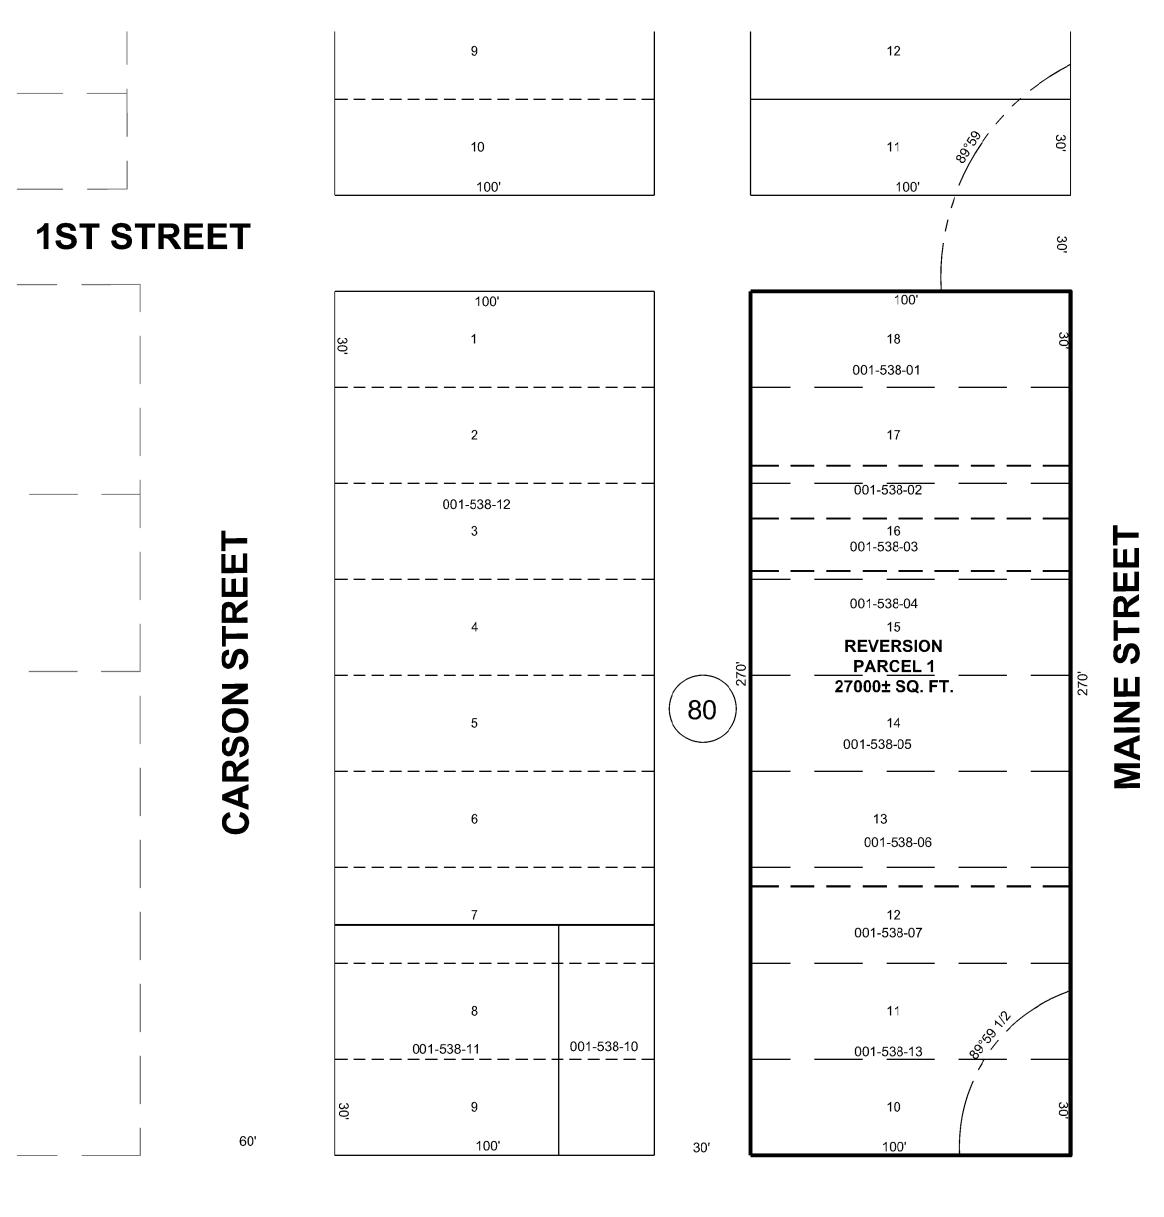

- Consideration of application by Kip Collins for a drinking establishment (on-premise) liquor license and a retail establishment (off-premise) liquor license manager change for Nevada Restaurant Services Inc. dba Dotty's Casino to be located at 2111 West Williams Ave. and 2197 Casey Road Ste 106. (For possible action)
- 8. Consideration of application by Arturo Martinez, Jr. for a mobile food vendor license for The Snack Oasis. (For possible action)
- Consideration and possible approval of a Reversion to Acreage Map for Churchill Real Estate Investments, LLC to combine Churchill County Assessor's Parcel Numbers 001-538-01, 02, 03, 04, 05, 06, 07, and 13 into a single parcel. (For possible action)
- 10. Fallon Police Department Monthly Report for March 2024 (For discussion only)
- 11. Public Comments (For discussion only)
- 12. Council and Staff Reports (For discussion only)
- **13.** Executive Session (Closed)