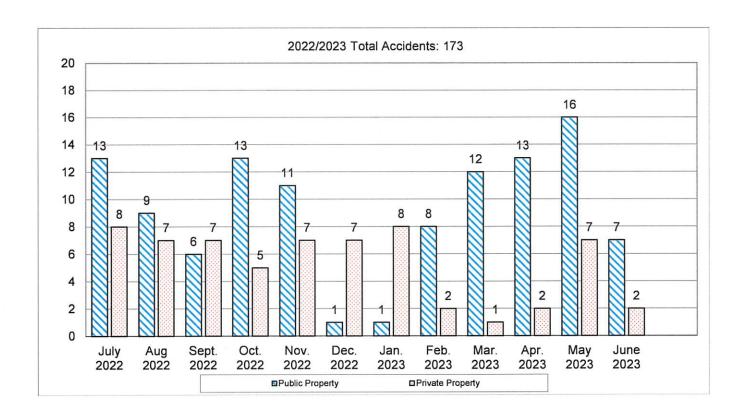

- Consideration of application by Kip Collins for a drinking establishment (on-premise) liquor license and a retail establishment (off-premise) liquor license manager change for Nevada Restaurant Services Inc. dba Dotty's Casino to be located at 2111 West Williams Ave. and 2197 Casey Road Ste 106. (For possible action)
- 8. Consideration of application by Arturo Martinez, Jr. for a mobile food vendor license for The Snack Oasis. (For possible action)
- Consideration and possible approval of a Reversion to Acreage Map for Churchill Real Estate Investments, LLC to combine Churchill County Assessor's Parcel Numbers 001-538-01, 02, 03, 04, 05, 06, 07, and 13 into a single parcel. (For possible action)
- 10. Fallon Police Department Monthly Report for March 2024 (For discussion only)
- 11. Public Comments (For discussion only)
- 12. Council and Staff Reports (For discussion only)
- **13.** Executive Session (Closed)