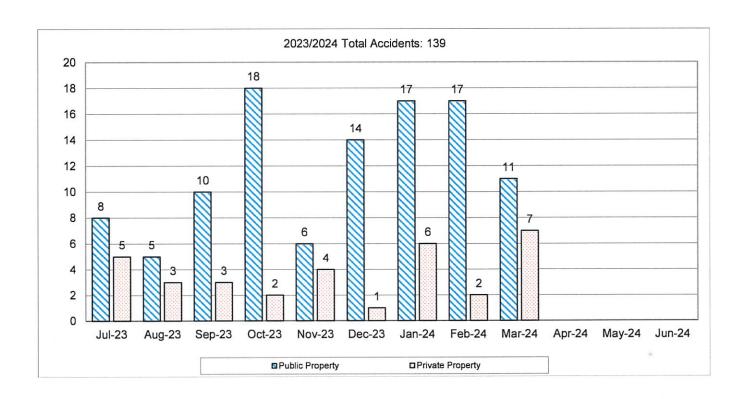

- Consideration of application by Kip Collins for a drinking establishment (on-premise) liquor license and a retail establishment (off-premise) liquor license manager change for Nevada Restaurant Services Inc. dba Dotty's Casino to be located at 2111 West Williams Ave. and 2197 Casey Road Ste 106. (For possible action)
- 8. Consideration of application by Arturo Martinez, Jr. for a mobile food vendor license for The Snack Oasis. (For possible action)
- Consideration and possible approval of a Reversion to Acreage Map for Churchill Real Estate Investments, LLC to combine Churchill County Assessor's Parcel Numbers 001-538-01, 02, 03, 04, 05, 06, 07, and 13 into a single parcel. (For possible action)
- 10. Fallon Police Department Monthly Report for March 2024 (For discussion only)
- 11. Public Comments (For discussion only)
- 12. Council and Staff Reports (For discussion only)
- **13.** Executive Session (Closed)