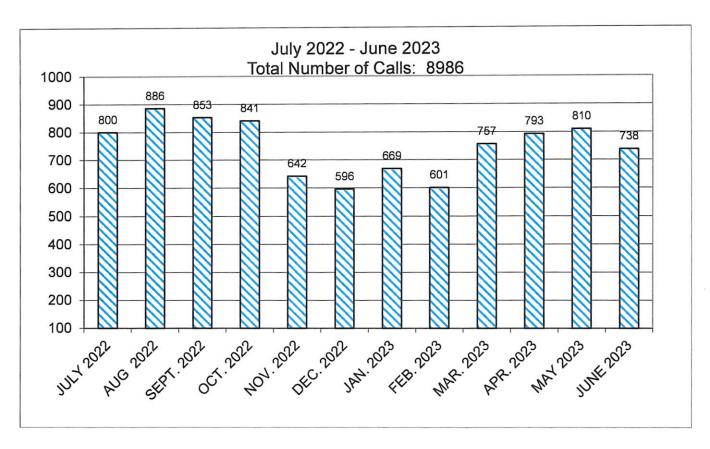

423-2188

Drawn By : DCC Sheet: 1 of 1 Job No.: 11181.000 LUMOSINC.COM Drawing No.: 11181000SURVEY.DWG

STATE OF NEVADA



## **CITY OF FALLON**

## REQUEST FOR COUNCIL ACTION

DATE SUBMITTED: May 3, 2024 AGENDA DATE: May 21, 2024

TO: The Honorable City Council

FROM: Ronald D. Wenger, Chief of Police

AGENDA ITEM TITLE: Fallon Police Department Monthly Report for March 2024 (For

discussion only)

TYPE OF ACTION REQUESTED:

Resolution Ordinance

Formal Action/Motion (X) Other – Discussion Only

POSSIBLE COUNCIL ACTION: For Review Only

DISCUSSION: (Attachment, if necessary)

FISCAL IMPACT: None

FUNDING SOURCE: N/A.

PREPARED BY: Emily Rasmussen

PRESENTED TO COUNCIL BY: Chief Ron Wenger

# MONTHLY ACTIVITY REPORT



March 2024

## Calls for Service / Total Incidents Reported

Item 10.





## **Crime Summary**









-3-





### **Traffic Accidents**





### **Animal Shelter Services**





# Fallon Police Department Activities / Special Events March 2024

#### **ASSISTANCE**

During the month of March, we provided no (0) hotel rooms.

### **INDOCTRINATION**

During the month of March, there was one (1) indoctrination at NAS Fallon.

### **VOLUNTEERS IN POLICE SERVICES**

March 2024 the Fallon Police VIPS volunteered ninety-five (95.5) hours to the agency.

### **OTHER PUBLIC RELATIONS**

During March officers conducted special detail for the following:

- On March 5<sup>th</sup>, 2024, officers provided traffic control for a fountain dye.
- On March 7<sup>th</sup>, 2024, Sergeant Bernard read to students at Lahontan Elementary School.
- On March 27<sup>th</sup>, 202