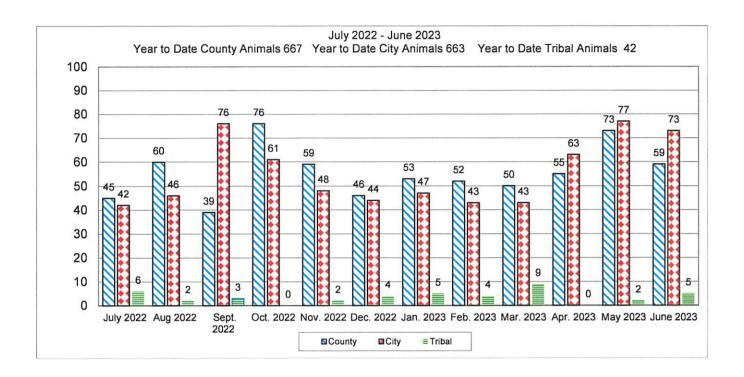

TE OF NEVADA



## **CITY OF FALLON**

## REQUEST FOR COUNCIL ACTION

DATE SUBMITTED: May 3, 2024 AGENDA DATE: May 21, 2024

TO: The Honorable City Council

FROM: Ronald D. Wenger, Chief of Police

AGENDA ITEM TITLE: Fallon Police Department Monthly Report for March 2024 (For

discussion only)

TYPE OF ACTION REQUESTED:

Resolution Ordinance

Formal Action/Motion (X) Other – Discussion Only

POSSIBLE COUNCIL ACTION: For Review Only

DISCUSSION: (Attachment, if necessary)

FISCAL IMPACT: None

FUNDING SOURCE: N/A.

PREPARED BY: Emily Rasmussen

PRESENTED TO COUNCIL BY: Chief Ron Wenger

# MONTHLY ACTIVITY REPORT



March 2024

## Calls for Service / Total Incidents Reported

Item 10.





## **Crime Summary**









-3-





### **Traffic Accidents**





### **Animal Shelter Services**





# Fallon Police Department Activities / Special Events March 2024

#### **ASSISTANCE**

During the month of March, we provided no (0) hotel rooms.

### **INDOCTRINATION**

During the month of March, there was one (1) indoctrination at NAS Fallon.

### **VOLUNTEERS IN POLICE SERVICES**

March 2024 the Fallon Police VIPS volunteered ninety-five (95.5) hours to the agency.

### **OTHER PUBLIC RELATIONS**

During March officers conducted special detail for the following:

- On March 5<sup>th</sup>, 2024, officers provided traffic control for a fountain dye.
- On March 7<sup>th</sup>, 2024, Sergeant Bernard read to students at Lahontan Elementary School.
- On March 27<sup>th</sup>, 2024, Officer Edwards attended the Career Fair at the Fallon Youth Club.

### **BREAKDOWN OF ARRESTS**

During