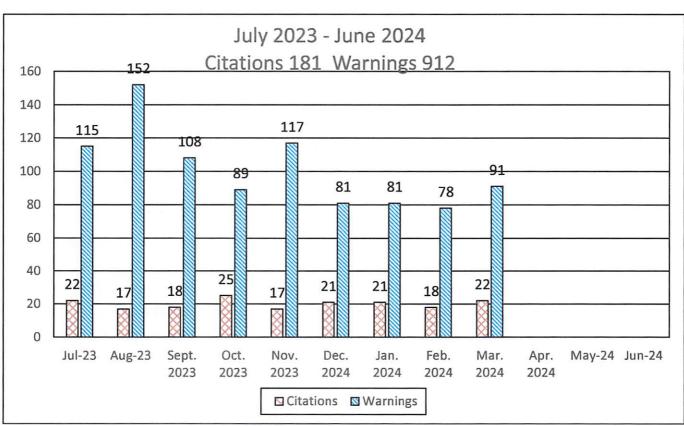

- Consideration of application by Kip Collins for a drinking establishment (on-premise) liquor license and a retail establishment (off-premise) liquor license manager change for Nevada Restaurant Services Inc. dba Dotty's Casino to be located at 2111 West Williams Ave. and 2197 Casey Road Ste 106. (For possible action)
- 8. Consideration of application by Arturo Martinez, Jr. for a mobile food vendor license for The Snack Oasis. (For possible action)
- Consideration and possible approval of a Reversion to Acreage Map for Churchill Real Estate Investments, LLC to combine Churchill County Assessor's Parcel Numbers 001-538-01, 02, 03, 04, 05, 06, 07, and 13 into a single parcel. (For possible action)
- 10. Fallon Police Department Monthly Report for March 2024 (For discussion only)
- 11. Public Comments (For discussion only)
- 12. Council and Staff Reports (For discussion only)
- **13.** Executive Session (Closed)