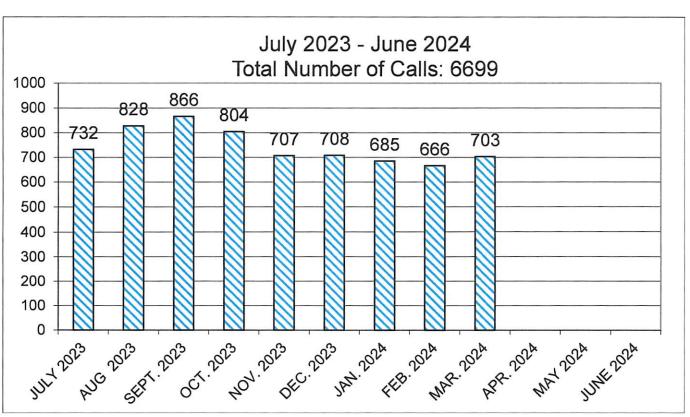

- Consideration of application by Kip Collins for a drinking establishment (on-premise) liquor license and a retail establishment (off-premise) liquor license manager change for Nevada Restaurant Services Inc. dba Dotty's Casino to be located at 2111 West Williams Ave. and 2197 Casey Road Ste 106. (For possible action)
- 8. Consideration of application by Arturo Martinez, Jr. for a mobile food vendor license for The Snack Oasis. (For possible action)
- Consideration and possible approval of a Reversion to Acreage Map for Churchill Real Estate Investments, LLC to combine Churchill County Assessor's Parcel Numbers 001-538-01, 02, 03, 04, 05, 06, 07, and 13 into a single parcel. (For possible action)
- 10. Fallon Police Department Monthly Report for March 2024 (For discussion only)
- 11. Public Comments (For discussion only)
- 12. Council and Staff Reports (For discussion only)
- **13.** Executive Session (Closed)