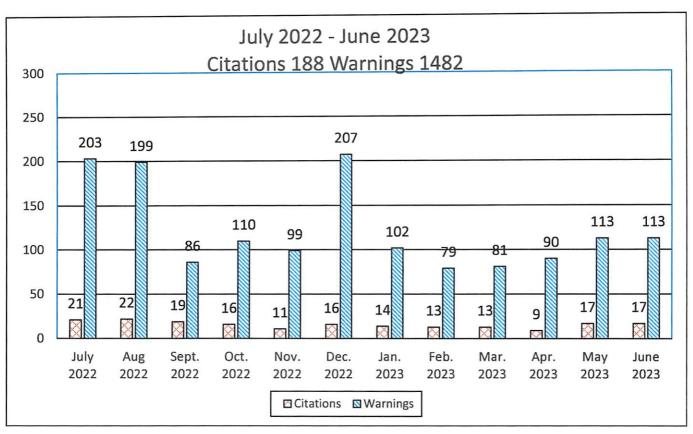

- Consideration of application by Kip Collins for a drinking establishment (on-premise) liquor license and a retail establishment (off-premise) liquor license manager change for Nevada Restaurant Services Inc. dba Dotty's Casino to be located at 2111 West Williams Ave. and 2197 Casey Road Ste 106. (For possible action)
- 8. Consideration of application by Arturo Martinez, Jr. for a mobile food vendor license for The Snack Oasis. (For possible action)
- Consideration and possible approval of a Reversion to Acreage Map for Churchill Real Estate Investments, LLC to combine Churchill County Assessor's Parcel Numbers 001-538-01, 02, 03, 04, 05, 06, 07, and 13 into a single parcel. (For possible action)
- 10. Fallon Police Department Monthly Report for March 2024 (For discussion only)
- 11. Public Comments (For discussion only)
- 12. Council and Staff Reports (For discussion only)
- **13.** Executive Session (Closed)