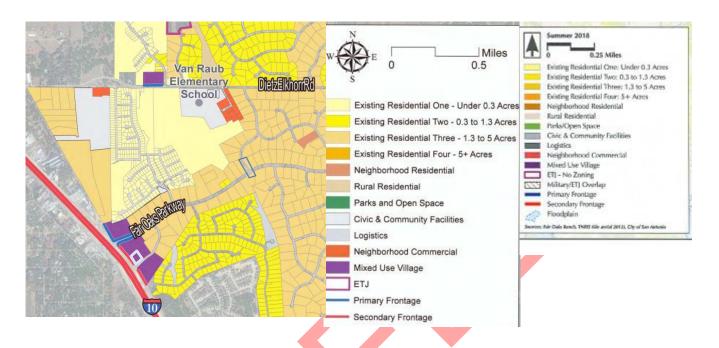

### **Unified Development Code and Zoning Designation:**

The purpose of adopting the Unified Development Code (UDC) is to promote the public health, safety, and welfare of present and future citizens of the City of Fair Oaks Ranch. The UDC uses zoning to regulate the development of land within the city to achieve balanced growth and quality of life as defined by the citizens. The zoning designation of the property determines the regulations that will be applicable to the development of the property. The subject property is zoned Mixed Use Village (**Exhibit B: Zoning Map**) and the use is permitted by right in this zone.

### **Purpose of Mixed Use Village**: Section 6.8 (1) of the UDC states:

The Mixed Use Village District (MU) indicates areas within the City of Fair Oaks Ranch where the City encourages a mixture of uses that create pedestrian scaled commercial and residential development at major nodes in the City that generally conform to a Hill Country Design aesthetic. Sites in the MU district are appropriate for direct access to primarily Arterial, Collector streets and Local Connector Streets. Development standards in this district will require new buildings to create pedestrian friendly building frontages and generally conform to a Hill Country Design aesthetic. Uses within this Zoning District include commercial (office, retail, and restaurant) with a variety of residential uses also permitted.