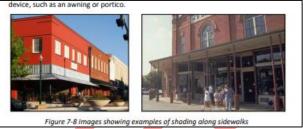

- 1. A 25 foot wide landscaped strip along the street frontages, with trees and shrubs as required by **Figure 7-16 (UDC Sec. 7.7)** below.
- 2. Street trees: Spacing shall be an average of 30 feet on center. The minimum caliper size for each tree shall be 2 inches and shall be a minimum of 8 feet in height at planting. Each tree shall be planted in a planting area no less than 36 sq. feet. Species shall be native or adapted species selected from the Approved Plant List, found in Appendix B of the UDC.
- 3. Shrubs: 3-foot landscaped vegetative screen composed of shrubs planted to be opaque at maturity (see **Figure 7-16**).
- 4. All other landscaping requirements shall be met.