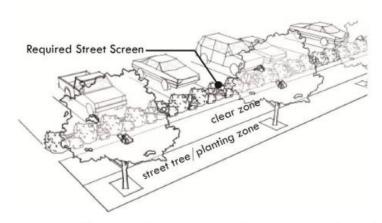

- 1. A 25 foot wide landscaped strip along the street frontages, with trees and shrubs as required by **Figure 7-16 (UDC Sec. 7.7)** below.
- 2. Street trees: Spacing shall be an average of 30 feet on center. The minimum caliper size for each tree shall be 2 inches and shall be a minimum of 8 feet in height at planting. Each tree shall be planted in a planting area no less than 36 sq. feet. Species shall be native or adapted species selected from the Approved Plant List, found in Appendix B of the UDC.
- 3. Shrubs: 3-foot landscaped vegetative screen composed of shrubs planted to be opaque at maturity (see **Figure 7-16**).
- 4. All other landscaping requirements shall be met.

### **UDC Sec. 7.7 (Figure 7-16)**

Figure 7-16 Illustration showing required Street Screen along all frontages with surface parking in the setback zone.