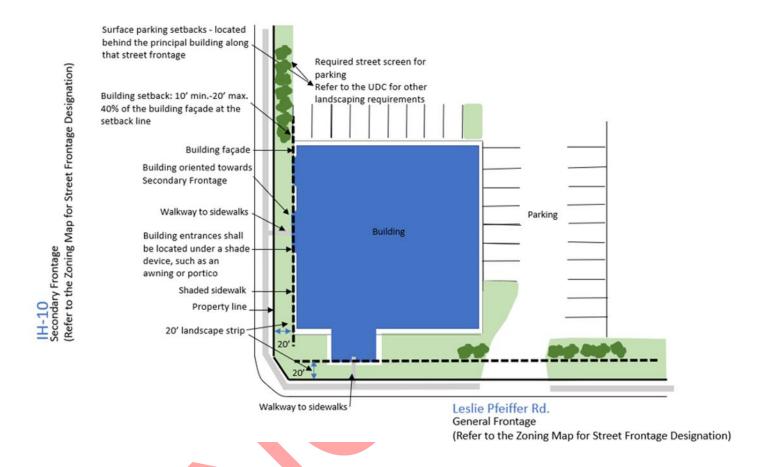

### **REQUESTED VARIANCES AND STAFF FINDINGS:**

Preliminary review of the site indicates that the requirements of the UDC in terms of access, landscape screening, parking setback from the street, and number of parking spaces can be met by re-designing the layout per the **Illustration 2: Schematic Diagram** below. Staff's review of each Variance is listed below:

**Finding:** Per the **Illustration 2: Schematic Diagram Showing Compliance (prepared by staff)**, it is staff's opinion that the site can be redesigned to meet this requirement. The applicant has not identified any constraints on the property that would prevent the applicant from meeting this UDC requirement. The criteria in UDC Sec. 3.9 (9), do not apply and a deviation is not warranted. Adherence to this requirement will not prohibit or unreasonably restrict the utilization of the property.

**Finding**: It is staff's opinion that the 3' high street screen can be provided by redesigning the site to meet this requirement as shown in Illustration 2: Schematic Diagram Showing Compliance (prepared by staff). The criteria in UDC Section 3.9 (9), do not apply and a deviation is not warranted. Adherence to this requirement will not prohibit or unreasonably restrict the utilization of the property. Removal of this landscaping screen will result in no landscaping at all between the building and I-10 Frontage Road, which will adversely affect the character of the area.

The applicant is proposing double the parking spaces required. Current site plan proposes 93 parking spaces whereas the UDC requirement is only 47 spaces.

**Finding:** It is staff's opinion that site can be redesigned to meet this requirement as shown in **Illustration 2: Schematic Diagram Showing Compliance (prepared by staff).** The criteria in UDC Sec. 3.9 (9), do not apply and a deviation is not warranted. Adherence to this requirement will not prohibit or unreasonably restrict the utilization of the property. Granting this Variance will be not in conformance with the purpose of the Mixed Use Village district, as stated in the UDC and Hill Country Design aesthetic.

# Illustration 2: Schematic Diagram Showing Compliance (Shared with the applicant in February 2022)