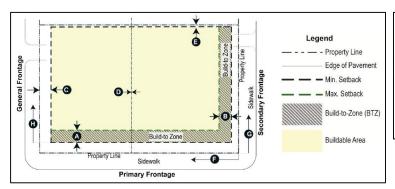

### Illustration 3: Building Placement (UDC Sec. 6.8 (1) b) and Examples (UDC Sec. 7.8 (4))

**Exhibit A: Location Map** 

Source: Google

**Exhibit B: Zoning Map** 

Source: City of Fair Oaks Ranch