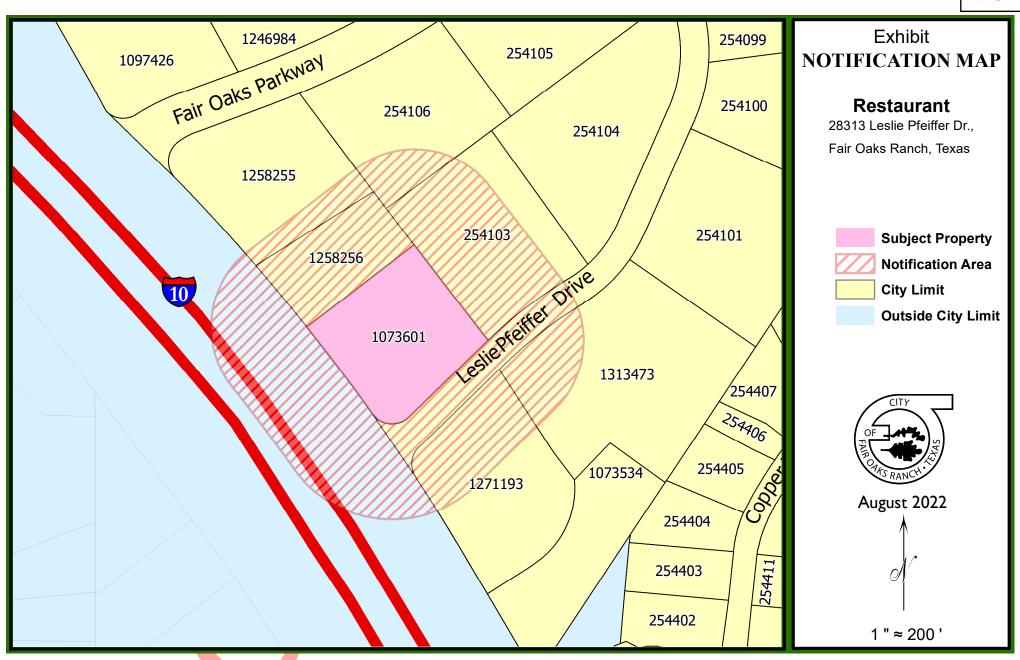

### **PUBLIC TESTIMONY**

All real property owners within 200ft were notified and notice of the public hearing has been published. Staff has received zero (0) public comment in favor of the request and zero (0) in opposition.

### **Attachments:**

- 1. Universal Application
- 2. S20 Specific Application
- 3. Letter of Intent (Applicant's confirmation of variances)
- 4. Site Plan
- 5. Notification Map