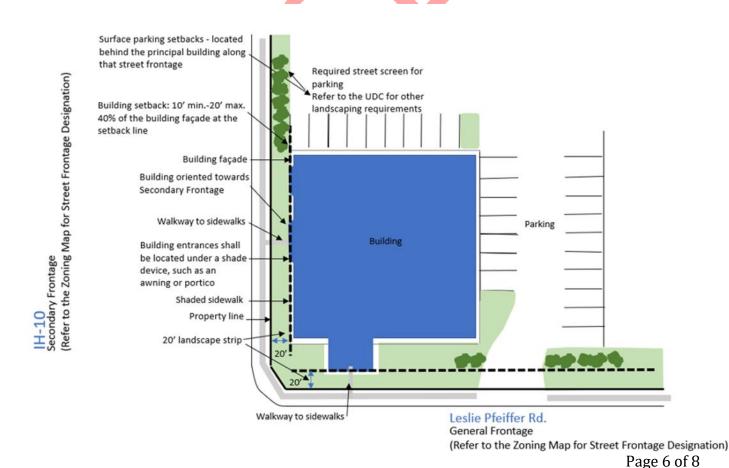

**Finding:** Per the **Illustration 2: Schematic Diagram Showing Compliance (prepared by staff)**, it is staff's opinion that the site can be redesigned to meet this requirement. The applicant has not identified any constraints on the property that would prevent the applicant from meeting this UDC requirement. The criteria in UDC Sec. 3.9 (9), do not apply and a deviation is not warranted. Adherence to this requirement will not prohibit or unreasonably restrict the utilization of the property.

**Finding**: It is staff's opinion that the 3' high street screen can be provided by redesigning the site to meet this requirement as shown in Illustration 2: Schematic Diagram Showing Compliance (prepared by staff). The criteria in UDC Section 3.9 (9), do not apply and a deviation is not warranted. Adherence to this requirement will not prohibit or unreasonably restrict the utilization of the property. Removal of this landscaping screen will result in no landscaping at all between the building and I-10 Frontage Road, which will adversely affect the character of the area.

The applicant is proposing double the parking spaces required. Current site plan proposes 93 parking spaces whereas the UDC requirement is only 47 spaces.

**Finding:** It is staff's opinion that site can be redesigned to meet this requirement as shown in **Illustration 2: Schematic Diagram Showing Compliance (prepared by staff).** The criteria in UDC Sec. 3.9 (9), do not apply and a deviation is not warranted. Adherence to this requirement will not prohibit or unreasonably restrict the utilization of the property. Granting this Variance will be not in conformance with the purpose of the Mixed Use Village district, as stated in the UDC and Hill Country Design aesthetic.

# Illustration 2: Schematic Diagram Showing Compliance (Shared with the applicant in February 2022)