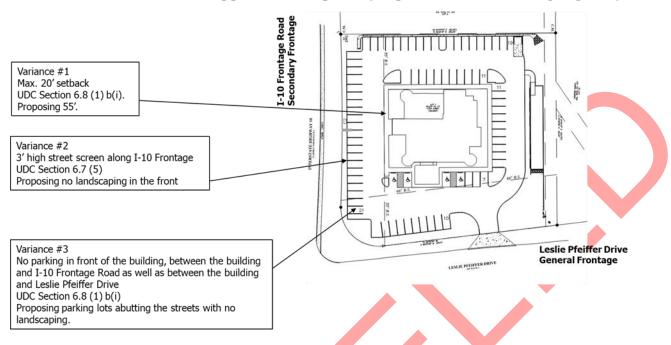

1. <u>Variance from Section 6.8 (1) b (i) - vary the 20' maximum setback requirement along Secondary Frontage (I-lo Frontage Road) to 55'.</u>

The proposed front setback will be 55' to locate parking along I-10 Frontage Road. This will exceed the maximum setback limit along Secondary Frontage (I-10 Frontage Road) for Mixed Use Zone.

2. <u>Variance from 6.7 (5) (a) – Eliminate the required 3' high landscaping screening strip between parking and street.</u>

There is room for landscape screening, however, the existing site plan does not propose any screening.

3. <u>Variance from the requirements of UDC Section 6.8 (1) (d) (i) - allow parking in front of the building, between the building and I-10 Frontage Road as well as between the building and Leslie Pfeiffer Drive.</u>

The applicant is proposing double the parking spaces required. Current site plan proposes 93 parking spaces whereas the UDC requirement is only 47 spaces.

**Finding:** It is staff's opinion that site can be redesigned to meet this requirement as shown in **Illustration 2: Schematic Diagram Showing Compliance (prepared by staff).** The criteria in UDC Sec. 3.9 (9), do not apply and a deviation is not warranted. Adherence to this requirement will not prohibit or unreasonably restrict the utilization of the property. Granting this Variance will be not in conformance with the purpose of the Mixed Use Village district, as stated in the UDC and Hill Country Design aesthetic.

### Illustration 1: Applicant's Proposal (Requested Variances Highlighted)