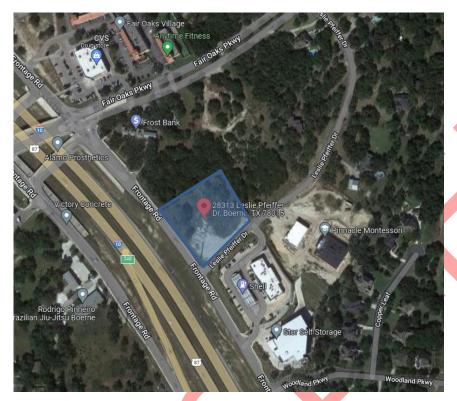

### Introduction/Background

**Location:** The subject parcel is located at 28313 Leslie Pfeiffer Drive, north-east of the intersection of I-10 Frontage Road and Leslie Pfeiffer Drive (see attached **Exhibit A: Location Map**). Street access to the property will be provided from Leslie Pfeiffer Drive. The property is platted, and the site is currently vacant.

### Illustration 3: Building Placement (UDC Sec. 6.8 (1) b) and Examples (UDC Sec. 7.8 (4))

**Exhibit A: Location Map** 

Source: Google

**Exhibit B: Zoning Map** 

Source: City of Fair Oaks Ranch