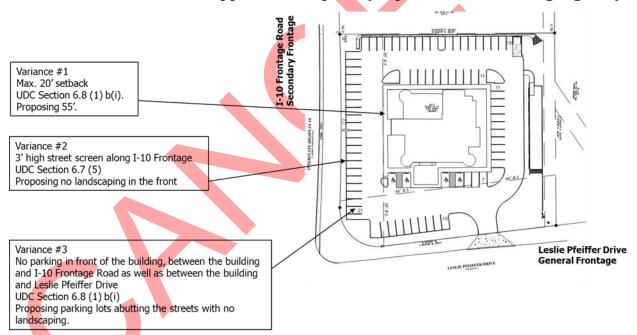

### **REQUESTED VARIANCES AND STAFF FINDINGS:**

Preliminary review of the site indicates that the requirements of the UDC in terms of access, landscape screening, parking setback from the street, and number of parking spaces can be met by re-designing the layout per the **Illustration 2: Schematic Diagram** below. Staff's review of each Variance is listed below:

1. <u>Variance from Section 6.8 (1) b (i) - vary the 20' maximum setback requirement along Secondary Frontage (I-lo Frontage Road) to 55'.</u>

The proposed front setback will be 55' to locate parking along I-10 Frontage Road. This will exceed the maximum setback limit along Secondary Frontage (I-10 Frontage Road) for Mixed Use Zone.

2. <u>Variance from 6.7 (5) (a) – Eliminate the required 3' high landscaping screening strip between parking and street.</u>

There is room for landscape screening, however, the existing site plan does not propose any screening.

3. <u>Variance from the requirements of UDC Section 6.8 (1) (d) (i) - allow parking in front of the building, between the building and I-10 Frontage Road as well as between the building and Leslie Pfeiffer Drive.</u>

### Illustration 1: Applicant's Proposal (Requested Variances Highlighted)