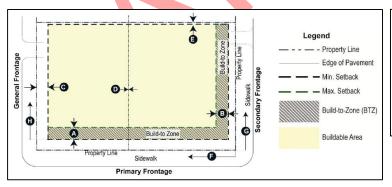

### Illustration 3: Building Placement (UDC Sec. 6.8 (1) b) and Examples (UDC Sec. 7.8 (4))

**Exhibit A: Location Map** 

Source: Google

**Exhibit B: Zoning Map** 

Source: City of Fair Oaks Ranch