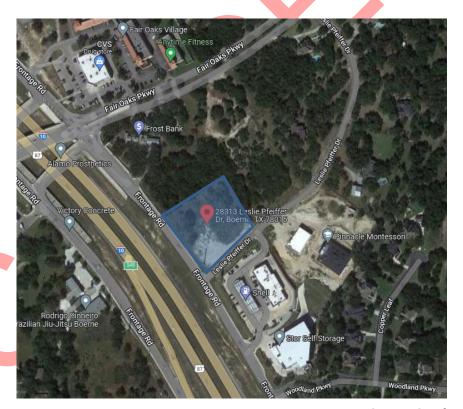

### Introduction/Background

**Location:** The subject parcel is located at 28313 Leslie Pfeiffer Drive, north-east of the intersection of I-10 Frontage Road and Leslie Pfeiffer Drive (see attached **Exhibit A: Location Map**). Street access to the property will be provided from Leslie Pfeiffer Drive. The property is platted, and the site is currently vacant.

### Illustration 3: Building Placement (UDC Sec. 6.8 (1) b) and Examples (UDC Sec. 7.8 (4))

**Exhibit A: Location Map** 

Source: Google

**Exhibit B: Zoning Map** 

Source: City of Fair Oaks Ranch