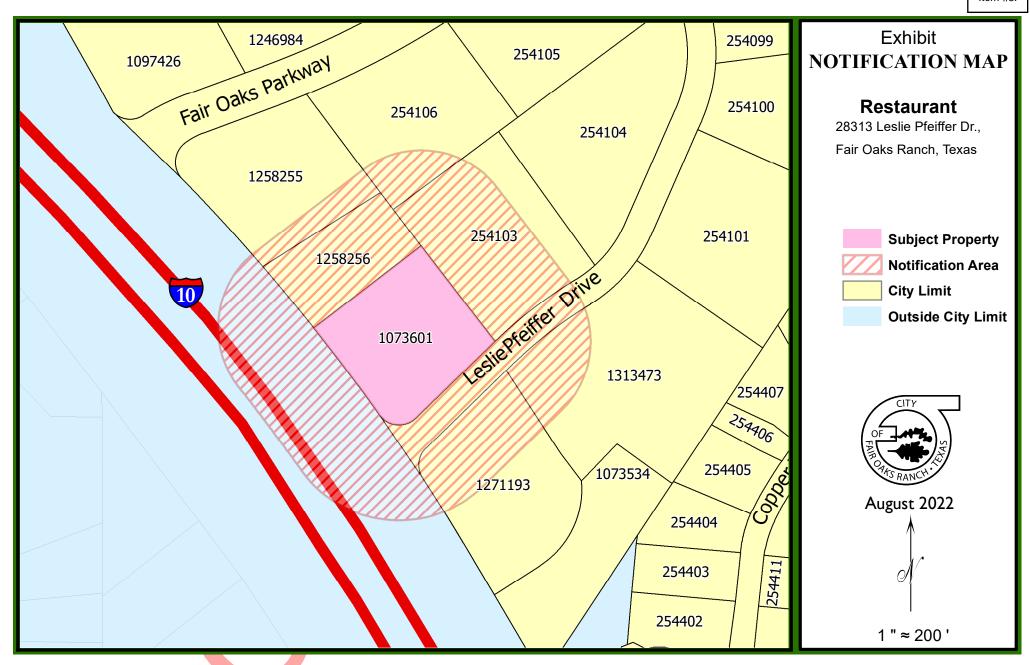

### **PUBLIC TESTIMONY**

All real property owners within 200ft were notified and notice of the public hearing has been published. Staff has received zero (0) public comment in favor of the request and zero (0) in opposition.

### **Attachments:**

- 1. Universal Application
- 2. S20 Specific Application
- 3. Letter of Intent (Applicant's confirmation of variances)
- 4. Site Plan
- 5. Notification Map