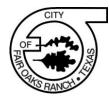

#### **LOCATION AND SURROUNDINGS:**

The site is generally located north-east of the intersection of Old Fredericksburg Road and I-10 Frontage Road. A summary of the surrounding land uses and zoning designations can be found in the following table:

|       | Zoning                                                     | Land Use                                                                                              |  |  |
|-------|------------------------------------------------------------|-------------------------------------------------------------------------------------------------------|--|--|
| NORTH | Civic and Community Facilities &<br>Existing Residential 3 | Single Family Residential,<br>Spring Creek United<br>Methodist Church and<br>School                   |  |  |
| SOUTH | Mixed Use Village                                          | CVS, Anytime Fitness,<br>Capparelli Bros Restaurant,<br>Papa John's Pizza                             |  |  |
| WEST  | Old Fredericksburg Road/San<br>Antonio ETJ                 | Various Commercial Uses -<br>Veterinary Clinic, Animal<br>Feed Store, Gymnasium,<br>Foot Center. etc. |  |  |
| EAST  | Existing Residential 1                                     | Single Family Residential<br>(Front Gate Development)                                                 |  |  |

# **Exhibit A: Aerial Map and Existing Site Conditions**

Source: Google

Exhibit C: Future Land Use Map (FLUM)