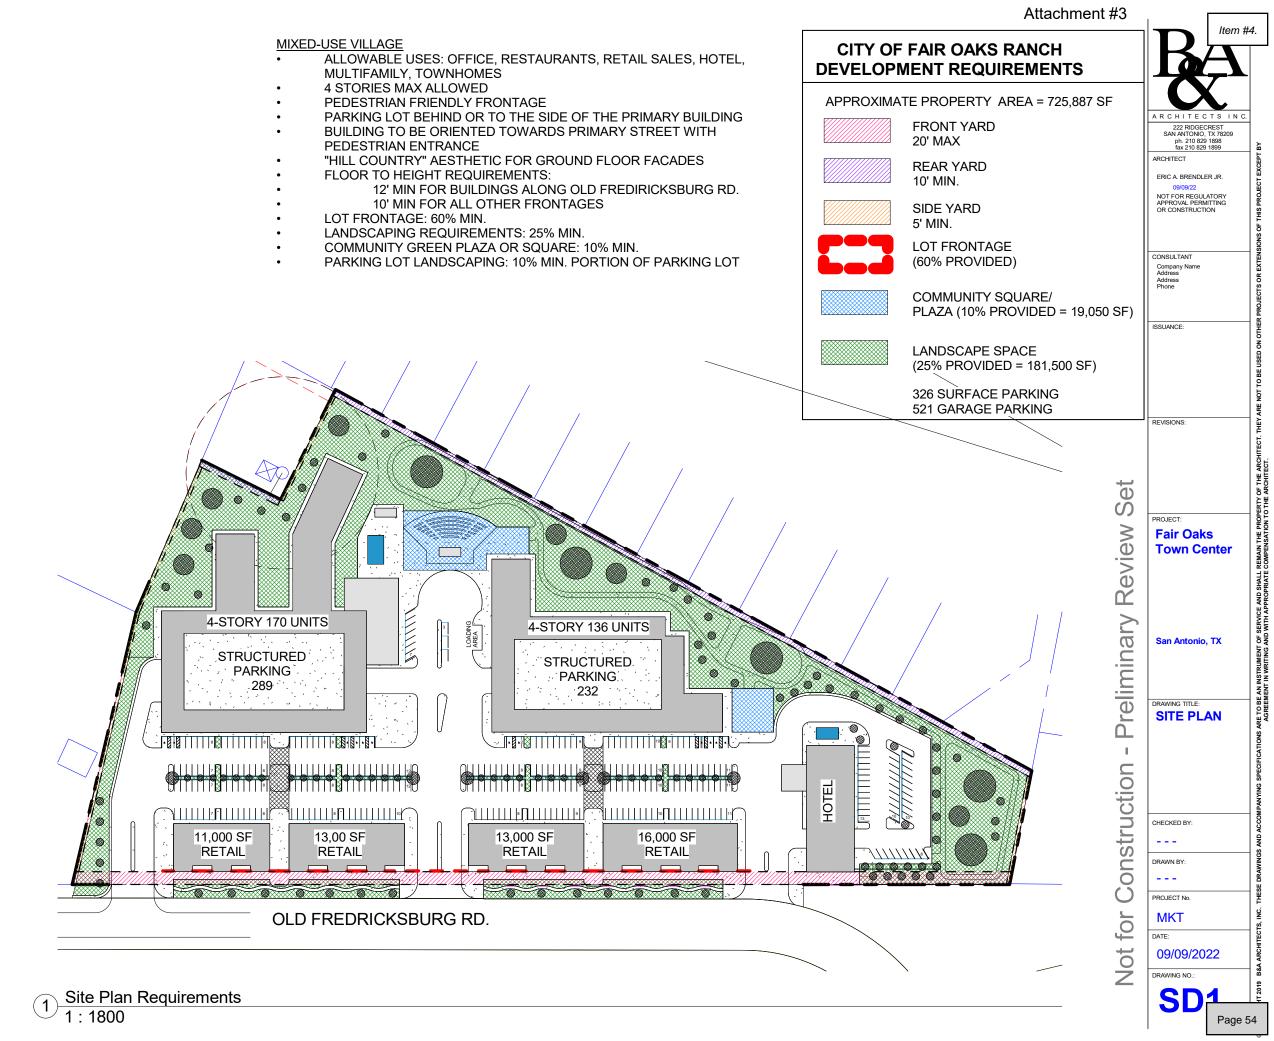

#### **INTRODUCTION/BACKGROUND:**

The applicant is proposing to change the zoning classification of approximately 17 acres from Existing Residential Three (R3) to Mixed Use Village (MU). The purpose of this Rezoning request is to allow for an appropriate zoning classification to be placed on the subject property located at 28800 and 28550 Old Fredericksburg Road for a mixed-use development consisting of retail, hotel, and multi-family uses. The proposed 50,000 square feet (approximately) development will consist of two four-story multi-family structures containing 306 residential units, a hotel (height not specified), and four structures (height not specified) for retail use. Sequence for conducting the joint public hearing is as follows:

#### SUMMARY:

The applicant is proposing to change the zoning classification of approximately 17 acres from Existing Residential Three (R3) to Mixed Use Village (MU). The purpose of this rezoning request is to allow for an appropriate zoning classification to be placed on the subject property located at 28800 and 28550 Old Fredericksburg Road for a mixed-use development consisting of retail, hotel, and multi-family uses. The proposed 50,000 square feet (approximately) development will consist of two four-story multi-family structures containing 306 residential units, a hotel (height not specified), and four structures (height not specified) for retail use.

|                                                  | se Village                                                                                                                                                                                                                                                                                                                     |
|--------------------------------------------------|--------------------------------------------------------------------------------------------------------------------------------------------------------------------------------------------------------------------------------------------------------------------------------------------------------------------------------|
| Permitted Uses                                   | <ul> <li>Commercial (office, retail, restaurant)</li> <li>Residential (Small Lot Single Family, Cottage, Townhouse, Multifamily, Aging Adult)</li> <li>Auto-oriented site elements are restricted</li> </ul>                                                                                                                   |
| Lot and Block<br>Standards                       | Walkable rectilinear and/or connected blocks                                                                                                                                                                                                                                                                                   |
| Building Form<br>and<br>Development<br>Standards | <ul> <li>3 stories (max.) 4 stories (max.) allowed within 500' of Old Fredericksburg Road.</li> <li>Buildings generally placed with pedestrian friendly frontage at the front of lot facing the primary street or open space</li> <li>Location of parking regulated (behind or to the side of the primary building)</li> </ul> |
| Building Design<br>Standards                     | <ul> <li>Buildings to be oriented towards the primary street with at least one pedestrian<br/>entrance on primary street</li> <li>Compatible with "Hill Country" aesthetic. Generally, masonry or comparable for ground<br/>floor facades</li> </ul>                                                                           |
| Transportation<br>(Street Types)                 | <ul> <li>State Highway Major Thoroughfare</li> <li>Local Multimodal Street</li> <li>Neighborhood Street</li> <li>Alley</li> </ul>                                                                                                                                                                                              |

The applicant has not provided any such agreements that would restrict development, and the City is unaware of any agreements. The title report does not indicate any such agreements.

Proposed zoning: As per the UDC, Mixed Use zoning encourages a mixture of uses that create pedestrian scaled development at major nodes in the City that generally conform to a Hill Country Design aesthetic. The areas zoned as MU currently include:

- Ralph Fair Road and Dietz Elkhorn Road
- I-10 frontage and Fair Oaks Parkway
- Dietz Elkhorn Road and Elkhorn Ridge Road

The preliminary site plan provided by the applicant proposes a mixture of uses that include hotel, multi-family units, and retail. However, as per the state statutes, conditional zoning is not permitted. A zone change cannot be tied to a site plan or development shown on a site plan. Once the property is zoned, it can be developed for any use that is permitted in that zone, as long as all

other development standards contained in the UDC are met. In other words, a zoning classification runs with the land and the land can be developed for any use permitted in that zone.

As currently written, the MU district does not contain any restriction on the distribution of uses or ratios. The property can be used for any single use or multiple uses permitted in that zone. Land uses permitted in MU district include hospital, brewpub, and drive through restaurant. (See Attachment #4 Use Table)

#### Findings:

- Uses permitted- The proposed zone change will permit all the uses proposed by the applicant.
- Mix of uses If the zone change is approved, the property can be developed for any of the uses permitted in the Use Table (see Attachment #4), as a single use or a combination of multiple uses. For example, this property can be developed for a single use as a hotel, a drive through restaurant, a hospital, a multi-family residential, or a brewpub.
- Adherence to the proposed site plan The zone change cannot be conditioned on the site plan provided and will not guarantee that the site will be developed as shown in the site plan.