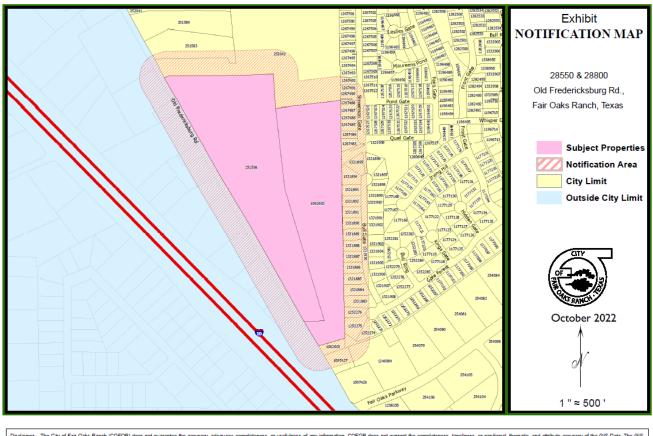

#### **PUBLIC COMMENTS:**

All real property owners within 200 feet were notified and notice of the public hearing has been published. Staff has received zero (0) public comments in favor of the request and twenty-four (24) in opposition.

UDC Ch 3.7 (4)(vii)(2) states "If a proposed rezoning of a tract of land has been protested in writing by the owners of at least 20 percent of the area within 200 feet of the tract (who are also resident inside the City Limits), the rezoning may not become effective except by three-fourths vote of the City Council." Staff has reviewed the public comments and has determined 21% of the area is in opposition of the proposed rezoning. Therefore, the rezoning may not become effective unless 6 or more members of City Council approve the proposed rezoning.

#### **Exhibit D: Notification Map**

Disclaimer – The City of Fair Oaks Ranch (COFOR) does not guarantee the accuracy, adequacy, completeness, or usefulness of any information. COFOR does not warrant the completeness, timeliness, or positional, thematic, and attribute accuracy of the GIS Data. The GIS data, a charactery torpoint and accuracy and the depicted data. (3) data is a charactery form public records that are cortainly undergoing revision. Under no oircumstances should GIS products be used for final design purposes. COFOR provides this filterial purpose, and saturation and the saturation of the accuracy of the GIS Data. The GIS provides this filterial purpose, and saturations are not accurately undergoing revision. Under no oircumstances should GIS products be used for final design purposes. COFOR provides this filterial purpose, assumes no responsibility for anyone sub of the information.