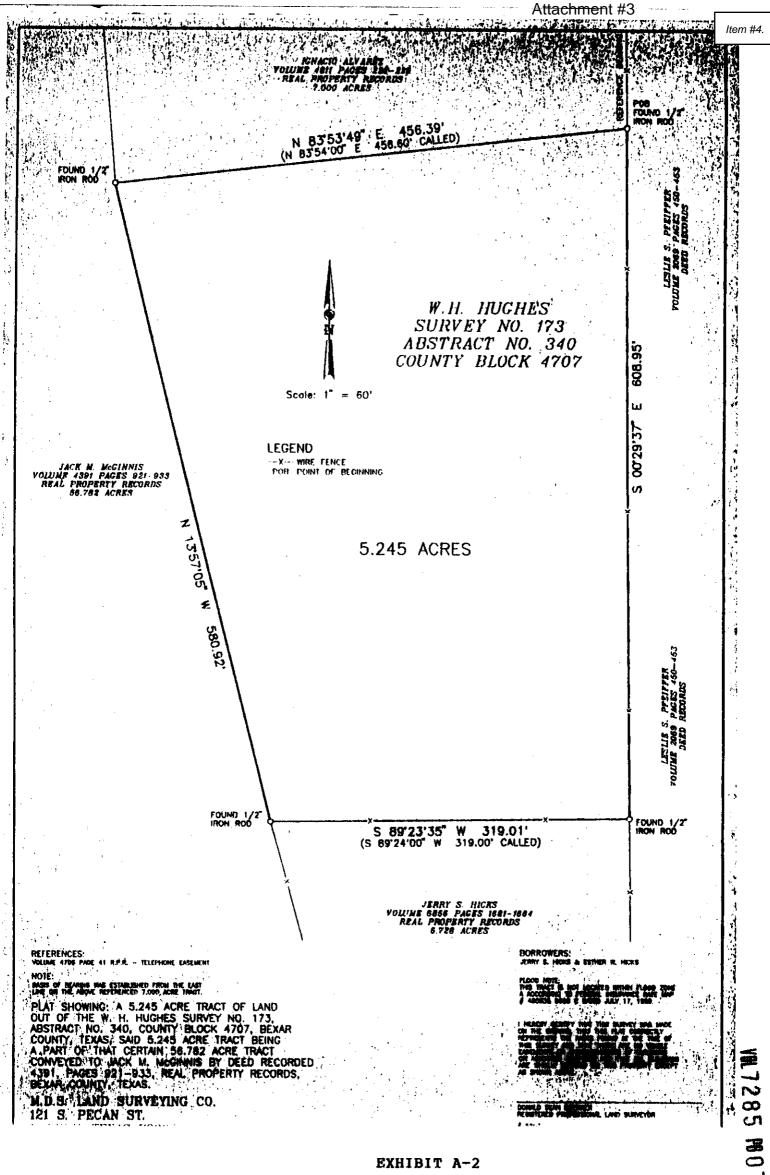

# **Exhibit A: Aerial Map and Existing Site Conditions**

Source: Google

Exhibit C: Future Land Use Map (FLUM)