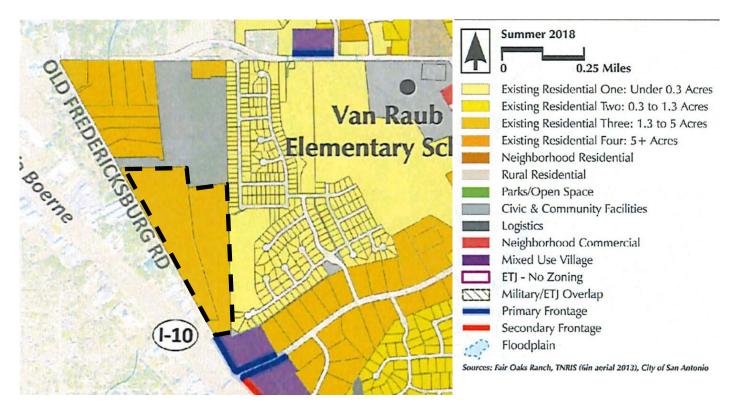

Map - The Future Land Use Map (FLUM) included in the Comprehensive Plan shows suitable locations in the City for the various land use classifications. The FLUM classifications should be used in conjunction with associated text descriptions to assess the types of land uses and development desired for in a particular area.

#### **Comprehensive Plan Recommendations for this Property:**

The FLUM (Exhibit C: Future Land Use Map (FLUM)) adopted in June 2018 designates this property as Mixed Use Village. The Comprehensive Plan recommends the following:

#### Finding:

• The proposed zone change is consistent with the recommendations of the Comprehensive Plan and the FLUM.