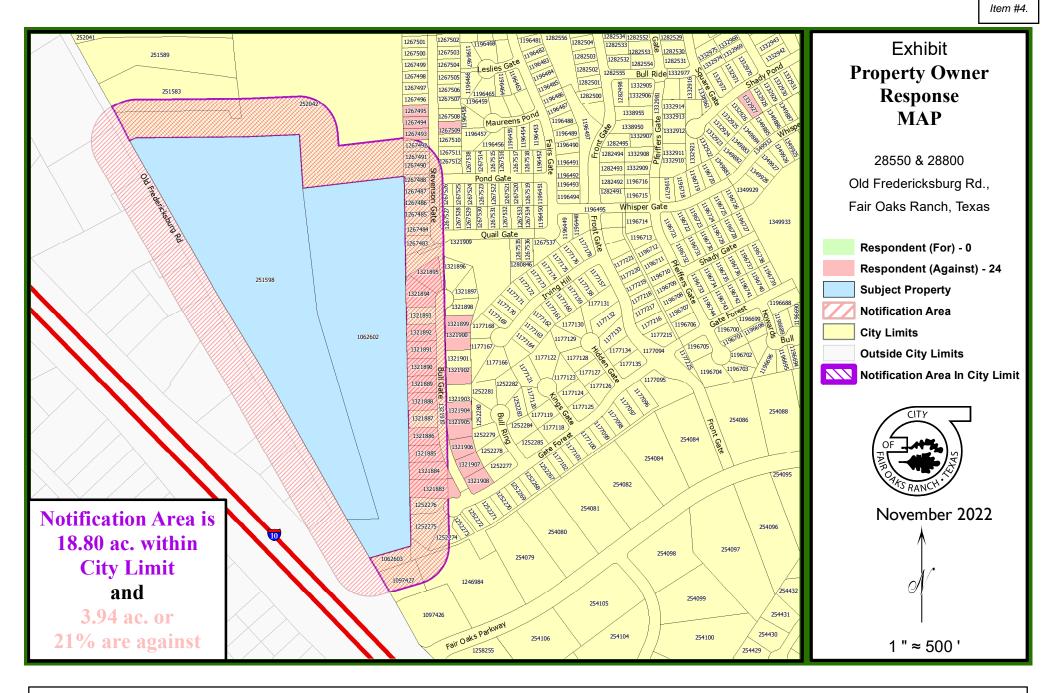

#### **PUBLIC COMMENTS:**

All real property owners within 200 feet were notified and notice of the public hearing has been published. Staff has received zero (0) public comments in favor of the request and twenty-four (24) in opposition.

UDC Ch 3.7 (4)(vii)(2) states "If a proposed rezoning of a tract of land has been protested in writing by the owners of at least 20 percent of the area within 200 feet of the tract (who are also resident inside the City Limits), the rezoning may not become effective except by three-fourths vote of the City Council." Staff has reviewed the public comments and has determined 21% of the area is in opposition of the proposed rezoning. Therefore, the rezoning may not become effective unless 6 or more members of City Council approve the proposed rezoning.