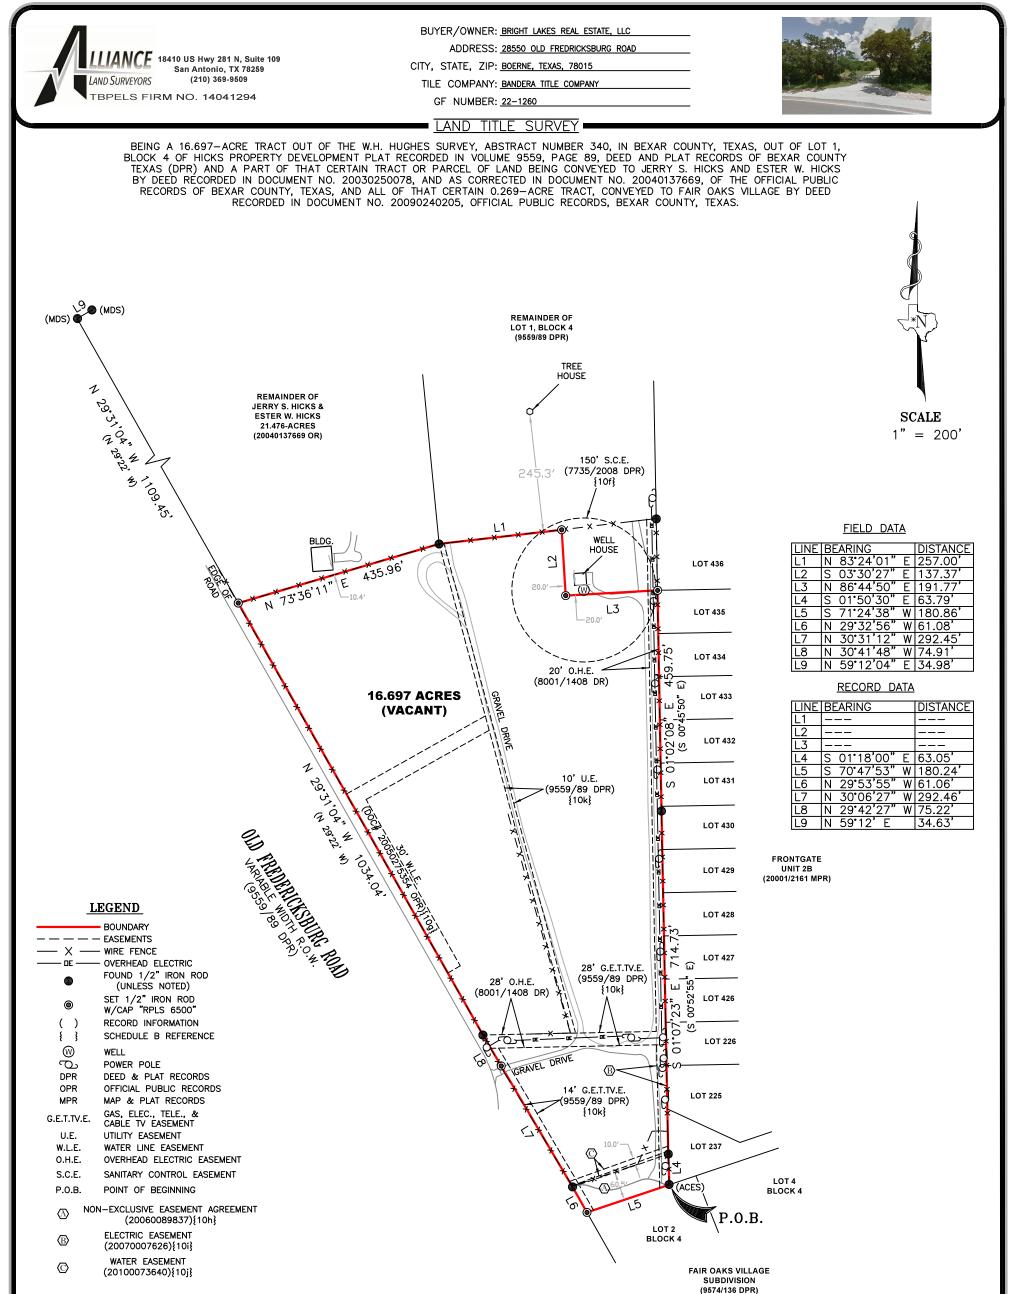

The subject parcel of approximately 17 acres is contained in two addresses - 28800 and 28550 Old Fredericksburg Road, Fair Oaks Ranch, Texas. The property is also identified as 28800 and 28550 Old Fredericksburg Road, Boerne, Texas in the Bexar County records. As per Bexar County online property records and site observation, the current site conditions are as follows:

#### **DEVELOPMENT INFORMATION**

| Project Name/Add            | dress/Location: _     | 8550 & 288800 Old  | Fredericksb                                   | urg Road, Fair Oaks      | Ranch, TX 78015     | Acreag          | e: <u>16.697</u>      |
|-----------------------------|-----------------------|--------------------|-----------------------------------------------|--------------------------|---------------------|-----------------|-----------------------|
| Brief Description           | -                     | Proposed mixed-use | e developmer                                  | nt consisting of both    | residential and ret | tail.           |                       |
| Is property platte          | d?XNo Yes S           | Subdivision nar    | ne: See attac                                 | hed legal description    | 1                   | No. of Lo       | ots:                  |
| Recordation #:              |                       |                    |                                               | Tax ID#: 251598          |                     |                 |                       |
| Existing Use:               | Vacant                |                    |                                               | Use: <u>Mixed use de</u> |                     | sting of both r | esidential and retail |
| Current Zoning:             | Existing Residential  | Three              | Proposed                                      | l Zoning: <u>Mixed u</u> | ise village         |                 |                       |
| Occupancy Type:             | Residential & Commo   | ercial             | Sq. Ft:                                       | Bed #:                   | Bath #:             | Car Gar         | age #:                |
| Water System                | Well 🎦 Public         | Flood              | Zone: 🗌 Y                                     | es 🖾 No                  | Sewer               | · System: [     | Septic 🖾 Public       |
| PROPERTY OWN                | ER INFORMATIO         | DN                 |                                               |                          |                     |                 |                       |
| Owner: Esther Hicks         | & Jerry Hicks (Decea  | sed)               |                                               | Contact Name:            | Killen, Griffin &   | Farrimond (A    | uthorized agent)      |
| Address: PO Box 690070      |                       |                    | <u>City/State/ZIP</u> : San Antonio, TX 78269 |                          |                     |                 |                       |
| <u>Phone</u> : 210-960-2750 |                       |                    |                                               | Email: delaney@kgftx.com |                     |                 |                       |
| <b>APPLICANT INF</b>        | ORMATION              |                    |                                               |                          |                     |                 |                       |
| Applicant/Develo            | per: Bright Lakes Re  | al Estate          |                                               |                          |                     |                 | act Authorized Agent) |
| Address: 1008 Hoefs         | gan Ave               |                    |                                               | <u>City/State/ZIP</u>    | : San Antonio, T    | X 78210         |                       |
| Phone: 210-960-2750         | )                     |                    |                                               | Email: cglendenn         | ing61@yahoo.com     | m & delaney(    | @kgftx.com            |
| KEY CONTACT IN              | FORMATION             |                    |                                               |                          |                     |                 |                       |
| Name of the Indiv           | idual:Killen, Griffin | & Farrimond        |                                               | <u>Contact Name</u> :    |                     |                 |                       |
| Address: 10101 Reu          | nion Place            |                    |                                               | <u>City/State/ZIP</u>    | : San Antonio, TX   | K 78216         |                       |
| Phone: 210-960-2750         |                       |                    |                                               | <u>E-mail:</u> delaney@  |                     |                 |                       |
| SIGNATURE OF P              | ROPERTY OWNE          | R OR APPLICAN      | IT (SIGN A                                    | AND PRINT OR T           | YPE NAME)           |                 |                       |