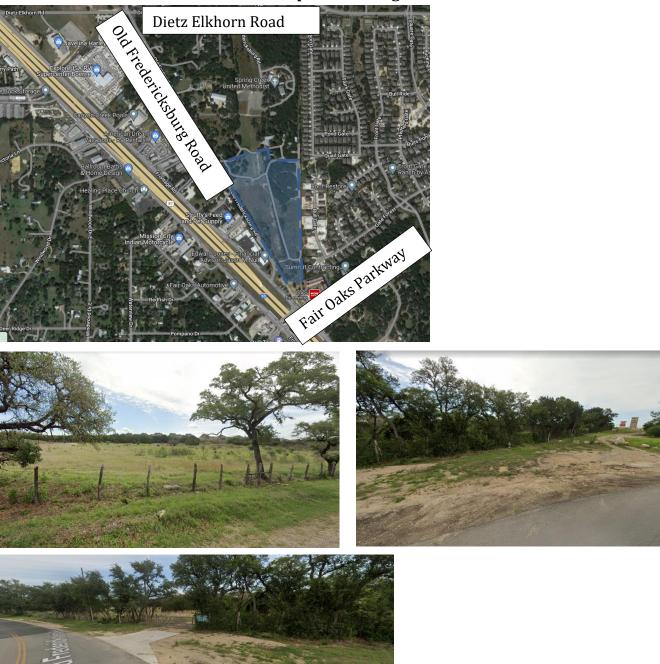

Map - The Future Land Use Map (FLUM) included in the Comprehensive Plan shows suitable locations in the City for the various land use classifications. The FLUM classifications should be used in conjunction with associated text descriptions to assess the types of land uses and development desired for in a particular area.

#### **Comprehensive Plan Recommendations for this Property:**

The FLUM (Exhibit C: Future Land Use Map (FLUM)) adopted in June 2018 designates this property as Mixed Use Village. The Comprehensive Plan recommends the following:

#### Finding:

• The proposed zone change is consistent with the recommendations of the Comprehensive Plan and the FLUM.

# **Exhibit A: Aerial Map and Existing Site Conditions**

Source: Google

Exhibit C: Future Land Use Map (FLUM)