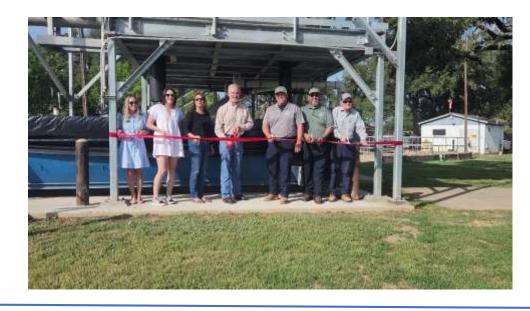

# Rolling Acres Trail (CIP #28R) and Willow Wind Drive/Red Bud Hill (CIP #29R) Water Line Replacement

Item #6.

**Scope:** Replace approximately 3,300 (LF) or waterline on Willow Wind Drive/Red Bud Hill and approximately 2,300 LF of waterline on Rolling Acres Trail.

**Budget**: \$1,570,910 – Design and Construction

Design Firm: Weston Solutions, Inc., San Antonio, TX

Construction Firm: TBD (Bid in 2024)

# **Justification and Impact**

- This project will address aging water mains that are known to be in poor condition
- These water mains have a history of main breaks (8-12 main breaks between both mains since 2016)
- Replacing these mains will reduce operation and maintenance costs, avoid disruptions to residents, and reduce total water loss
- The estimated combined construction cost is \$1,433,411

Water line location (replacement in yellow)