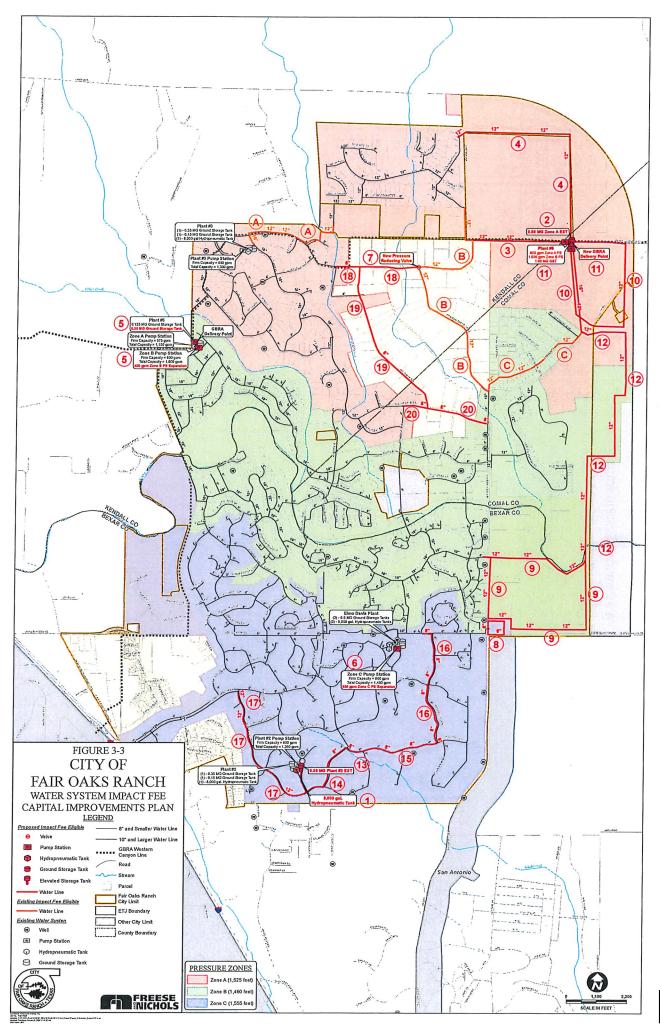

# **UPDATE ON IMPACT FEE CAPITAL PROJECTS**

- 8. Capital Improvement Projects Summary:
  - **OWater CIP with Map**
  - **OWastewater CIP with Map**

Grant Watanabe, P.E., Director of Public Works & Engineering Services, presented to the Committee summaries of Water and Wastewater Capital Improvement Projects and explained expenses.

|     |                                                               | 2020 Impact Fees                     |                      |
|-----|---------------------------------------------------------------|--------------------------------------|----------------------|
| Мар | Project Name Per Impact Fee Study                             | Project Description                  | Actual Project Costs |
|     | Fuinting Projects                                             |                                      |                      |
| Α   | Existing Projects  12-inch Parallel along Rolling Acres Trail |                                      |                      |
| В   | 12-inch line near Meadow Creek Trail                          |                                      | -                    |
| Ċ   | 12-inch line near Meadow Creek Trail and 3351                 |                                      | -                    |
| 2   | 0.5 MG Zone A Elevated Storage Tank                           | Contribution-in-Aid Eligible Project | \$228,890            |
| D   | 2020 Impact Fee Study                                         | Contribution-in-Alu Engible Project  | \$36,000             |
|     | Proposed Projects                                             |                                      |                      |
| 1   | 9000 Gallon Plant #2 Hyrdopneumatic Tank                      |                                      | \$642,558            |
| 3   | 12-inch West Ammann Road Water Line                           |                                      | -                    |
| 4   | 12-inch Northeast Water Lines                                 |                                      | -                    |
| 5   | 400-gpm Plant #5 Zone B Pump Station Expansion                | n and 0.5-MG GST                     | -                    |
| 6   | 650-gpm Elmo Davis Pump Station Expansion                     |                                      | -                    |
| 7   | Pressure Reducing Valve at Rolling Acres Trail and            |                                      | -                    |
| 8   | 8-inch Water Line at Dietz Elkhorn Road and Ralp              | h Fair Road                          | -                    |
| 9   | 12-inch Southeastern Water Lines                              |                                      | -                    |
| 10  | 12/16-inch Plant #6 Discharge Water Lines                     |                                      | -                    |
| 11  | Plant #6 and New GBRA Delivery Point                          |                                      | -                    |
|     | 12-inch ETJ Water Line                                        |                                      | -                    |
| 13  | 0.5-MG Plant #2 Elevated Storage Tank                         |                                      | -                    |
| 14  | -,,,,,,,,,                                                    | Vater Line Replacement               | -                    |
|     | 8-inch Pimlico Lane Water Line Replacement                    |                                      | -                    |
|     | 8-Inch Preakness Lane Water Line Replacement                  |                                      | -                    |
| 17  | 12-inch Triple Crown Road Water Line Replaceme                | ent                                  | -                    |
|     | 8-inch Rolling Acres Trail Water line                         |                                      | -                    |
| 19  | 8-inch Post Oak Trail Water Line                              |                                      | -                    |
| 20  | 8-inch Silver Spur Trail Water Line                           |                                      | -                    |
|     | Total Project Costs                                           |                                      | \$907,448            |
|     | Impact Fee Allowable Cost Limit Per Study                     |                                      | \$17,852,217         |
|     | Impact Fees Collected                                         |                                      | \$1,023,099          |