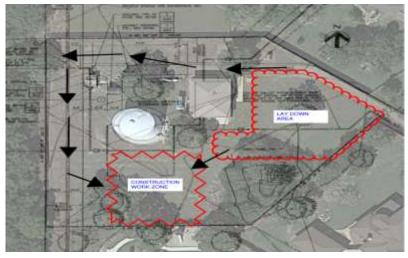

# Water Plant 5 Ground Storage Tank

**Scope:** Construct a new 500,000 gallon Ground Storage Tank (GST) at Water Plant 5 to improve utility operations and resiliency during periods of high demand or extended power outages.

# **Justification and Impact**

- The current tank is only 125,000 gallons and turns over multiple times a day. It is not capable of meeting peak demand needs or storing enough water for extended power outages.
- Plant 5 supplies GBRA water directly to Plant 3 (Zone A) and Plant 1 (Zones B and C). The additional storage will enable utility staff to pump water to where it is needed most.

Plant 5 GST Location