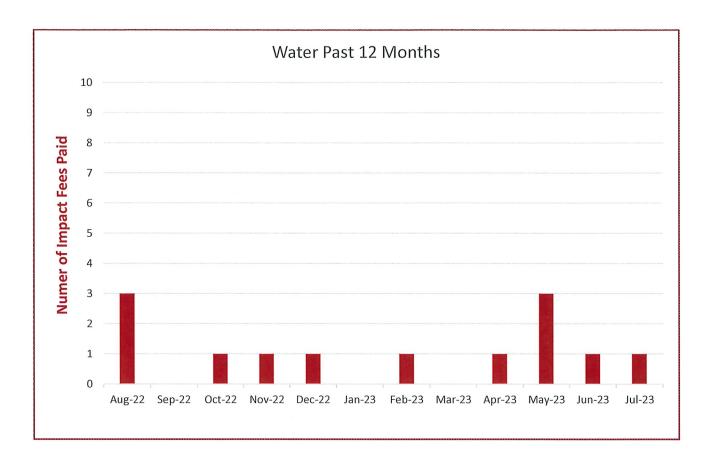

dded

52 - Improved Lots

9- Residential Water Connection Services Added

1 - Non-Residential Water Connection Services Added

5- Wastewater Connection Services Added

# Land Use Assumptions Summary As Of July 31,2023

# New Connections (October 2019 to July 2023)

| New Water Connections with Impact Fees | 193 |
|----------------------------------------|-----|
| New Water Connections W/O Impact Fees  | 23  |
| <b>Total Water Connections</b>         | 216 |
| New Wastewater with Impact Fees        | 161 |
| New Wastewater W/O Impact Fees         | 12  |
| <b>Total Wastewater Connections</b>    | 173 |
| New Homes – No FORU Service (SAWS)     | 379 |
| Total Improved Lots                    | 595 |

# 2019-2020 to 2029-2030 Combined Water Graphs





# Water Graph August 2022 to July 2023



# Combined WW Graphs 2019-2020 to 2029-2030





# Wastewater Graph August 2022- July 2023



| Item #11.

| Page1                                                                                                             |                       |              |                   |              |       |       |        |              |        |        |              |        |        |        |        |                             |        |            |                            |        |        |        | WM     |                         |        |                            |        |       |                        |                      |                                                        |        |                                         |