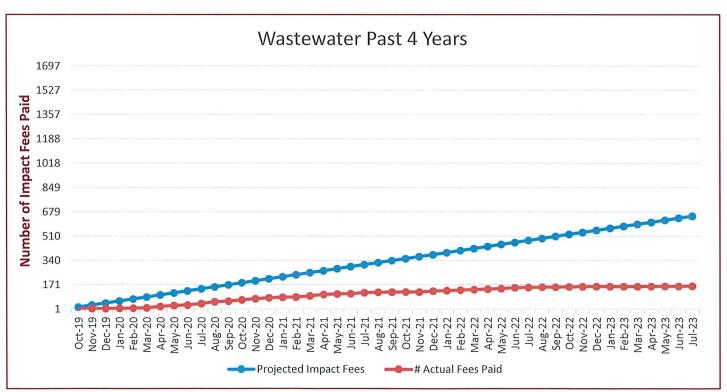

nnection Services Added

1 - Non-Residential Water Connection Services Added

5- Wastewater Connection Services Added

# Land Use Assumptions Summary As Of July 31,2023

# New Connections (October 2019 to July 2023)

| New Water Connections with Impact Fees | 193 |
|----------------------------------------|-----|
| New Water Connections W/O Impact Fees  | 23  |
| <b>Total Water Connections</b>         | 216 |
| New Wastewater with Impact Fees        | 161 |
| New Wastewater W/O Impact Fees         | 12  |
| <b>Total Wastewater Connections</b>    | 173 |
| New Homes – No FORU Service (SAWS)     | 379 |
| Total Improved Lots                    | 595 |

# 2019-2020 to 2029-2030 Combined Water Graphs





# Water Graph August 2022 to July 2023



# Combined WW Graphs 2019-2020 to 2029-2030





# Wastewater Graph August 2022- July 2023



| Item #11.

| Page1                                                                                                             |                       |              |                   |              |       |       |        |              |        |        |              |        |        |        |        |                             |        |            |                            |        |        |        | WM     |                         |        |                            |        |       |                        |                      |                                                        |        |                                         |                                          |                       |