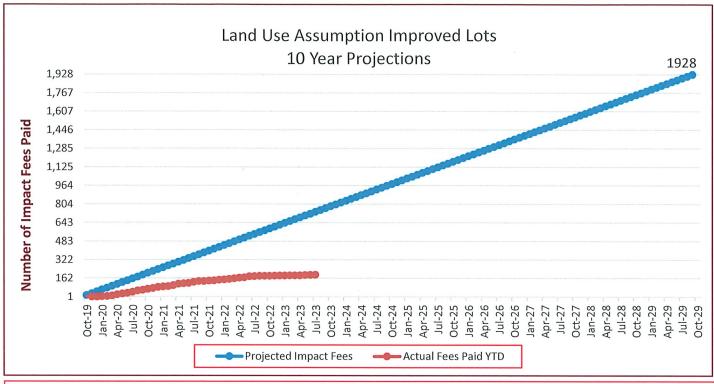

ruary 28, 2023 to July 31, 2023

44 - Lots Added

52 - Improved Lots

9- Residential Water Connection Services Added

1 - Non-Residential Water Connection Services Added

5- Wastewater Connection Services Added

# Land Use Assumptions Summary As Of July 31,2023

# New Connections (October 2019 to July 2023)

| New Water Connections with Impact Fees | 193 |
|----------------------------------------|-----|
| New Water Connections W/O Impact Fees  | 23  |
| <b>Total Water Connections</b>         | 216 |
| New Wastewater with Impact Fees        | 161 |
| New Wastewater W/O Impact Fees         | 12  |
| <b>Total Wastewater Connections</b>    | 173 |
| New Homes – No FORU Service (SAWS)     | 379 |
| Total Improved Lots                    | 595 |

# 2019-2020 to 2029-2030 Combined Water Graphs





# Water Graph August 2022 to July 2023



# Combined WW Graphs 2019-2020 to 2029-2030





# Wastewater Graph August 2022- July 2023



| Item #11.

| Page1                                                                                                             |                       |              |                   |              |       |       |        |              |        |        |              |        |        |        |        |                             |        |            |                            |        |        |        | WM     |                         |        |                            |        |       |                        |                      |                                                        |        |