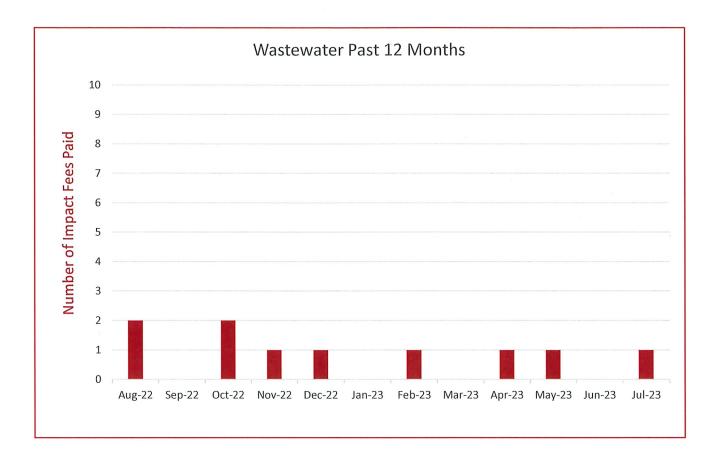

# Wastewater Graph August 2022- July 2023

| Item #11.

| Page1                                                                                                             |                       |              |                   |              |       |       |        |              |        |        |              |        |        |        |        |                             |        |            |                            |        |        |        | WM     |                         |        |                            |        |       |                        |                      |                                                        |        |                                         |                                          |                       |                      |                      |                      |                      |                   |        |        |        | * 2 Sewers |                   |                   |                   |                   |                   |                                     |                                        |                                                                              |                   |                   |                    |        |        |        |           |         |        |          |
|-------------------------------------------------------------------------------------------------------------------|-----------------------|--------------|-------------------|--------------|-------|-------|--------|--------------|--------|--------|--------------|--------|--------|--------|--------|-----------------------------|--------|------------|----------------------------|--------|--------|--------|--------|-------------------------|--------|----------------------------|--------|-------|------------------------|----------------------|--------------------------------------------------------|--------|-----------------------------------------|------------------------------------------|-----------------------|----------------------|----------------------|----------------------|----------------------|-------------------|--------|--------|--------|------------|-------------------|-------------------|-------------------|-------------------|-------------------|-------------------------------------|----------------------------------------|------------------------------------------------------------------------------|-------------------|-------------------|--------------------|--------|--------|--------|-----------|---------|--------|----------|
|                                                                                                                   | G ALLOWED             | SEWER        | 20                | 62 6         | 2     |       |        |              |        |        |              |        |        |        |        |                             |        |            |                            | 1      | က      | 2      | -      | -                       |        |                            |        | -     |                        |                      |                                                        |        |                                         |                                          |                       |                      |                      |                      |                      |                   |        | 3      | -      |            |                   |                   |                   |                   |                   |                                     |                                        |                                                                              |                   |                   |                    |        |        |        | 7         |         |        |          |
|                                                                                                                   | NO. REMAINING ALLOWED | WATER        | 20 12             | 2,0          | 0 4   | - 0   | ı o    | )            | т      | m      |              | -      |        |        |        |                             |        | 8          |                            | 1      | ო      | 2      | m      | -                       |        |                            |        | -     |                        |                      |                                                        |        |                                         |                                          |                       |                      |                      |                      |                      |                   |        | က      | -      |            |                   |                   |                   |                   |                   |                                     |                                        |                                                                              |                   |                   |                    |        |        | (      | 7         |         |        |          |
|                                                                                                                   | ONS                   | SEWER        | 33                | 77           | S     |       |        |              |        |        |              |        |        | 34     | 31     | 57                          | 55     | 52         | 17                         | 11     | 52     | 30     | 4      | 18                      | 29     | 19                         | 1      | 47    |                        |                      |                                                        |        |                                         |                                          |                       |                      |                      |                      |                      | -                 | 59     | 22     | 12     | 2          |                   |                   |                   |                   |                   |                                     |                                        |                                                                              |                   |                   |                    |        | 2      | 9 8    | 000       | 200     | 4      | 32       |
|                                                                                                                   | NO. OF CONNECTIONS    | Total Water  | 9                 | 77           | 2 6   | 2,5   | 9 2    | 62           | 88     | 53     | 99           | -      | -      | 34     | 32     | 58                          | 22     | 53         | 18                         | 11     | 52     | 31     | 9      | 18                      | 33     | 19                         | 1      | 49    | 2                      |                      |                                                        |        |                                         |                                          |                       |                      |                      |                      |                      | -                 | 30     | 22     | 13     | -          |                   |                   |                   |                   |                   |                                     |                                        |                                                                              |                   |                   |                    |        | 2      | 9 8    | S &       | 280     | 44     | 32       |
|                                                                                                                   | NC                    | Res W        | 8                 | 77           | 3 8   | 23    | 8 6    | 62           | 88     | 52     | 30           | -      | -      | 34     | 31     | 22                          | 22     | 52         | 17                         | 11     | 52     | 30     |        | 18                      | 29     | 19                         | 7      | 45    | 2                      |                      |                                                        |        |                                         |                                          |                       |                      |                      |                      |                      |                   | 59     | 22     | 12     |            | -                 |                   |                   |                   |                   |                                     |                                        |                                                                              |                   |                   |                    |        | വ      | 9 8    | 200       | 28      | 4      | 32       |
|                                                                                                                   | Non Res               | Water Conn   | -                 |              |       | m     | 0      | -            |        | -      |              |        |        |        | -      | -                           |        | 1          | -                          |        |        | -      | 9      |                         | 0      |                            |        | 4     |                        |                      |                                                        |        |                                         |                                          |                       |                      |                      |                      |                      | -                 | -      |        | -      | -          |                   |                   |                   |                   |                   |                                     |                                        |                                                                              |                   |                   |                    |        |        |        |           | 0       | 1      |          |
|                                                                                                                   | EES PAID              | SEWER        | \$60,450.00       | \$133,510.08 | 90.00 | 90.00 | \$0.00 | \$0.00       | \$0.00 | \$0.00 | \$0.00       | \$0.00 | \$0.00 | \$0.00 | \$0.00 | \$0.00                      | \$0.00 | \$1,028.00 | \$0.00                     | \$0.00 | \$0.00 | \$0.00 | \$0.00 | \$0.00                  | \$0.00 | \$0.00                     | \$0.00 | 00.08 | 00.08                  | \$0.00               |                                                        | \$0.00 |                                         | \$0.00                                   | \$0.00                | \$0.00               | \$0.00               | \$0.00               | \$0.00               | \$0.00            | \$0.00 | \$0.00 | \$0.00 | \$0.00     | \$0.00            | \$0.00            | 90.00             | \$0.00            | 90.00             | \$0.00                              | 90.00                                  | \$0.00                                                                       | 00.08             | \$0.00            | \$0.00             | \$0.00 | \$0.00 | \$0.00 | \$0.00    | 00.09   | \$0.00 | \$0.00   |
| EET .                                                                                                             | IMPACT FEES PAID      | WATER        | \$216,000.00      | \$190,747.26 | 90.00 | 00.00 | \$0.00 | \$0.00       | \$0.00 | \$0.00 | \$0.00       | \$0.00 | \$0.00 | \$0.00 | \$0.00 | \$0.00                      | \$0.00 | \$960.00   | \$0.00                     | \$0.00 | \$0.00 | \$0.00 | \$0.00 | \$0.00                  | \$0.00 | \$0.00                     | \$0.00 | 00.08 | 00.08                  | \$0.00               |                                                        | \$0.00 |                                         | \$0.00                                   | \$0.00                | \$0.00               | \$0.00               | \$0.00               | \$0.00               | \$0.00            | \$0.00 | \$0.00 | \$0.00 | \$0.00     | \$0.00            | \$0.00            | 90.00             | 90.00             | 90.00             | 90.00                               | 90.00                                  | 90.00                                                                        | 00.08             | \$0.00            | \$0.00             | \$0.00 | \$0.00 | \$0.00 | \$0.00    | 00.08   | \$0.00 | \$0.00   |
| FAIR OAKS PANCH . LAND USE ASSUMPTIONS LOT INVENTORY BREAKDOWN . COMBINED SHEET - Master adjusted to MP July 2023 | Improved              |              | 8 8               | 77           | 200   | 23    | 06     | 62           | 38     | 52     | 30           | 1      | -      | 34     | 31     | 57                          | 55     | 52         | 17                         | 11     | 52     | 30     | 10     | 18                      | 560    | 19                         | 1      | 45    | 28                     | 18                   |                                                        | 15     | 4                                       | 43                                       | 15                    | 22                   | 24                   | 2                    | 43                   | 0                 | 29     | 22     | -      | -          | 4 ;               | 25                | 28                | 22                | 8 8               | 3 8                                 | \$ 6                                   | 15                                                                           | 48                | 54                | 44                 | 61     | 22     | 9 8    | 8 8       | 28      | 2 4    | 32       |
| - LAND USE<br>AKDOWN - C<br>r adjusted to<br>July 2023                                                            | *                     |              | 4 ;               | /4/          | 7 80  | - 5   | 66     | 62           | 14     | 56     | 99           | 2      | -      | 34     | 31     | 22                          | 55     | 52         | 17                         | 12     | 55     | 32     | 0      | 19                      | 56     | 19                         | 7      | 46    | 6.15                   | 18                   |                                                        | 15     | 26                                      | 47                                       | 15                    | 22                   | 27                   | 18                   | 43                   | 0                 | 59     | 25     | 13     |            |                   | 3                 | 200               | 207               | 200               | 8 8                                 | 54                                     | 1 5                                                                          | 48                | 54                | 44                 | 62     | 2      | ٥      | 32        | 26      | 4      | 32       |
| R OAKS RANCH<br>ENTORY BRE<br>Maste                                                                               | Non Res Conn          | Connectuions | -                 |              |       | c.    | ) -    |              |        | -      |              |        |        |        | -      | 1                           |        | 1          | 1                          |        |        | -      | 9      |                         | 0      |                            |        | 4     |                        |                      |                                                        |        |                                         |                                          |                       |                      |                      | 0                    |                      | -                 | -      |        | -      | -          |                   |                   |                   |                   |                   |                                     |                                        |                                                                              |                   |                   |                    |        |        |        |           | 0       | 1      |          |
| FAI<br>LOT INVE                                                                                                   | us .                  |              | <b>/</b>          | n            |       |       | -      | -            |        |        |              |        |        |        | 1      | 1                           |        | 1          | +                          |        |        | 2      | 9      |                         | 0      |                            |        | 4     | 7                      | . 6                  |                                                        | 4      | -                                       | S                                        | -                     | 1                    | 1                    | 2                    | 2                    | 1                 | -      | က      | -      | _          | 4                 | 4 (               | 7 0               | 7 0               | 7 4               | 0 0                                 | 2 0                                    | o u                                                                          | 0 4               | ო                 | က                  | 4      |        |        |           | 0       | 1      |          |
|                                                                                                                   |                       |              | ВОТН              | BOIH         |       | WATER | WATER  | WATER        | WATER  | WATER  | WATER        | WATER  | WATER  | ВОТН   | ВОТН   | ВОТН                        | ВОТН   | ВОТН       | ВОТН                       | ВОТН   | ВОТН   | ВОТН   | ВОТН   | ВОТН                    | BOTH   | BOTH                       | ROTH   | H L   | SAWS                   | SAWS                 |                                                        | SAWS   | SAWS                                    | SAWS                                     | SAWS                  | SAWS                 | SAWS                 | SAWS                 | SAWS                 | ВОТН              | ВОТН   | ВОТН   | ВОТН   | ВОТН       | SAWS              | SAWS              | CAMAS             | SAWS              | CAMAC             | SAMS                                | SAMS                                   | SAWS                                                                         | SAWS              | SAWS              | SAWS               | SAWS   | ВОТН   | BOIL   | BOIL      | BOTH TO | BOTH   | ВОТН     |
|                                                                                                                   | NSION                 |              | THE ARBORS - Unit |              |       | 1     |        | DE LUNT - B4 |        | l      | )2 UNIT - B7 |        |        |        |        | 5   BLACKJACK OAKS - UNIT 1 |        |            | 2 BLACKJACK OAKS - UNIT 3B |        |        |        |        | UNIT - D1 (THE GARDENS) | 1      | 7 IUNIT - D3 (THE GARDENS) | ı      |       | EL KHORN BIDGE LINIT 1 | ELKHORN RIDGE UNIT 2 | ELKHORN RIDGE UNIT 3 - Recorded 7-1-20 // Amended Plat |        | ELKHORN RIDGE UNIT 4 - Recorded 6-16-23 | ELKHORN RIDGE UNIT 5 - Recorded 5-6-2021 | ELKHORN RIDGE UNIT 6A | ELKHRN RIDGE UNIT 6B | ELKHORN RIDGE UNIT 8 | Elkhorn Ridge Unit 7 | ELKHORN RIDGE UNIT 9 | D EXECUTIVE PLAZA | П      |        |        |            | FAIR OAKS VILLAGE | FRONI GAIE UNII 1 | FROM GATE UNIT 3P | FRONT GATE UNIT 3 | FRONT GATE UNIT 3 | FROM GATE Unit 6 Decembed 4 30 2024 | Front Cate Unit & Decorded 40 4 202021 | FIGUR Gate Office Recolded 10-4-2022  FRONT GATE Unit 7 - Becorded 5/20/2022 | FRONT GATE UNIT 8 | FRONT GATE UNIT 9 | FRONT GATE UNIT 10 |        |        | T      | L- INIT - |         |        | 3 UNIT-O |
|                                                                                                                   | SUBDIVISION           |              | 99                | +            | +     | +     | 1      | 106          | H      | H      |              | L      |        |        |        |                             |        |            |                            |        |        | H      | H      | H                       | +      | 12                         | -      | 71    | -                      |                      |                                                        |        |                                         |                                          |                       |                      |                      |                      |                      |                   | 88     |        | _      | 83         |                   | +                 | -                 |                   |                   |                                     |                                        | _                                                                            | _                 |                   |                    |        | +      | +      | +         | -       | 88     | 83       |
|                                                                                                                   |                       | COUNTY       | BEXAR             | BEXAR        | 7777  | BEXAR | BEXAR  | BEXAR        | BEXAR  | BEXAR  | BEXAR        | BEXAR  | BEXAR  | BEXAR  | BEXAR  | BEXAR                       | BEXAR  | BEXAR      | BEXAR                      | BEXAR  | BEXAR  | BEXAR  | BEXAR  | BEXAR                   | REXAR  | BEXAR                      | REXAR  | BEXAP | REXAR                  | BEXAR                |                                                        | BEXAR  | BEXAR                                   | BEXAR                                    | BEXAR                 | BEXAR                |                      |                      | BEXAR                | BEXAR             | BEXAR  | BEXAR  | BEXAR  | BEXAR      | BEXAR             | BEXAR             |                   | BEYAD             |                   | 2 4 7 1 0                           |                                        | BEXAR                                                                        | BEXAR             | BEXAR             | BEXAR              | BEXAR  | BEXAR  | BEXAR  | BEXAR     | BEXAR   | BEXAR  | BEXAR    |