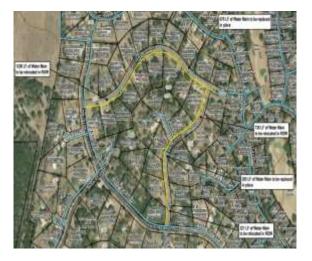

# Rolling Acres Trail (CIP #28R) and Willow Wind Drive/Red Bud Hill (CIP #29R) Water Line Replacement

Item #6.

**Scope:** Replace approximately 3,300 (LF) or waterline on Willow Wind Drive/Red Bud Hill and approximately 2,300 LF of waterline on Rolling Acres Trail.

**Budget**: \$1,570,910 – Design and Construction

Design Firm: Weston Solutions, Inc., San Antonio, TX

Construction Firm: TBD (Bid in 2024)

# **Justification and Impact**

- This project will address aging water mains that are known to be in poor condition
- These water mains have a history of main breaks (8-12 main breaks between both mains since 2016)
- Replacing these mains will reduce operation and maintenance costs, avoid disruptions to residents, and reduce total water loss
- The estimated combined construction cost is \$1,433,411

Water line location (replacement in yellow)