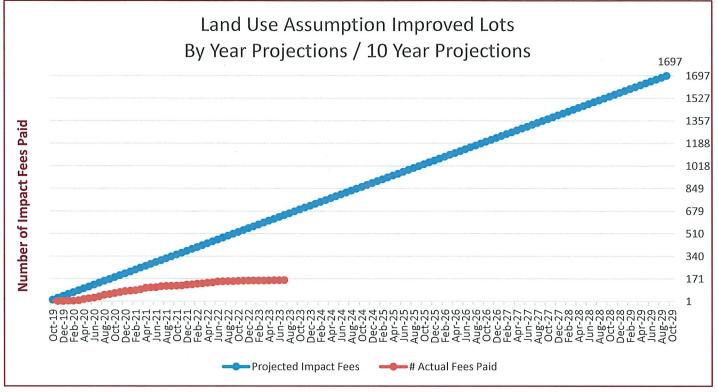

Connection Services Added

1 - Non-Residential Water Connection Services Added

5- Wastewater Connection Services Added

# Land Use Assumptions Summary As Of July 31,2023

# New Connections (October 2019 to July 2023)

| New Water Connections with Impact Fees | 193 |
|----------------------------------------|-----|
| New Water Connections W/O Impact Fees  | 23  |
| <b>Total Water Connections</b>         | 216 |
| New Wastewater with Impact Fees        | 161 |
| New Wastewater W/O Impact Fees         | 12  |
| <b>Total Wastewater Connections</b>    | 173 |
| New Homes – No FORU Service (SAWS)     | 379 |
| Total Improved Lots                    | 595 |

# 2019-2020 to 2029-2030 Combined Water Graphs





# Water Graph August 2022 to July 2023



# Combined WW Graphs 2019-2020 to 2029-2030





# Wastewater Graph August 2022- July 2023



| Item #11.

| Page1                                                                                                             |                       |              |                   |              |       |       |        |              |        |        |              |        |        |        |        |                             |        |            |                            |        |        |        | WM     |                         |        |                            |        |       |                        |                      |                                                        |        |                                         |                                          |                       |