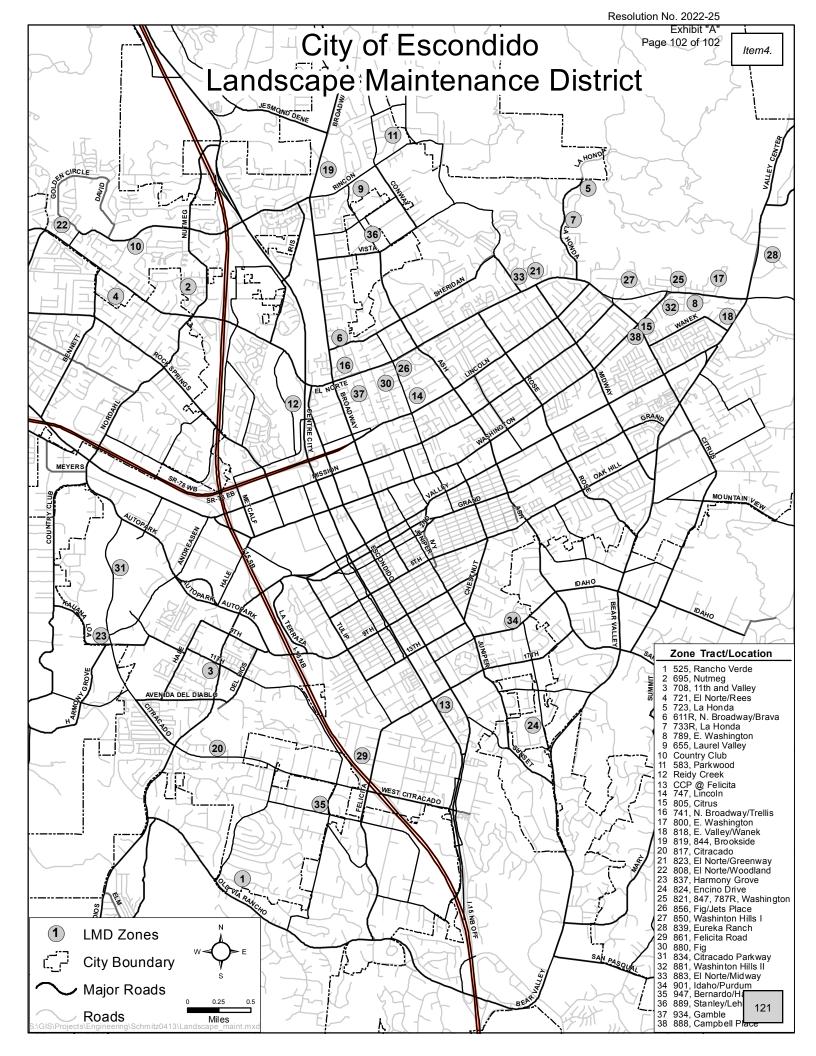

Staff Recommendation: Approval (Finance Department: Christina Holmes)

- 3. APPROVAL OF MINUTES: None Scheduled
- 4. <u>CITY OF ESCONDIDO LANDSCAPE MAINTENANCE ASSESSMENT DISTRICT PRELIMINARY ENGINEER'S</u> <u>REPORT FOR ZONES 1-38 FOR FISCAL YEAR 2022/2023</u> -

Request the City Council approve to initiate the proceedings for the annual levy of assessments for the City of Escondido Landscape Maintenance Assessment District ("LMD") (Attachment "1", LMD Map) for Zones 1 through 38 for 2022/2023 fiscal year, approve the Preliminary Engineer's Report for LMD Zones 1 through 38, and set a public hearing date of April 20, 2022 for LMD Zones 1 through 38.

#### RECOMMENDATION

Request the City Council approve Resolution Numbers 2022-24 and 2022-25 to initiate the proceedings for the annual levy of assessments for the City of Escondido Landscape Maintenance Assessment District ("LMD") (Attachment "1", LMD Map) for Zones 1 through 38 for 2022/2023 fiscal year, approve the Preliminary Engineer's Report for LMD Zones 1 through 38, and set a public hearing date of April 20, 2022 for LMD Zones 1 through 38.

#### ATTACHMENTS

a. Attachment "1" – LMD Map

The Maintenance District has been divided into 38 distinct Zones of benefit. By reasons of variations in the nature, location, and extent of the improvements, the various Zones receive different degrees of benefit from the improvements. The improvements, which have been constructed or which may be subsequently constructed within and adjacent to the Zones and that will be serviced and maintained, and the proposed maintenance and services are generally described as follows.

## C. DIAGRAM FOR THE MAINTENANCE DISTRICT

The diagram for a Maintenance District as required by Sections 22570 and 22571 of the California Government Code is required to show: a) the exterior boundaries of the Maintenance District, b) the boundaries of any Zones within the district, and c) the lines and dimensions of each lot or parcel of land within the district. Each lot or parcel is required to be identified by a distinctive number or letter. A Diagram of the District by Zone which shows each lot or parcel of land within Zones 1 to 38 of the District is on file in the Offices of the City Clerk and the Engineering Department Management Analyst. Appendix III provides the general location of all the zones currently within the District.

Following is a description providing the general nature, location and extent of the existing and proposed improvements for each Zone.