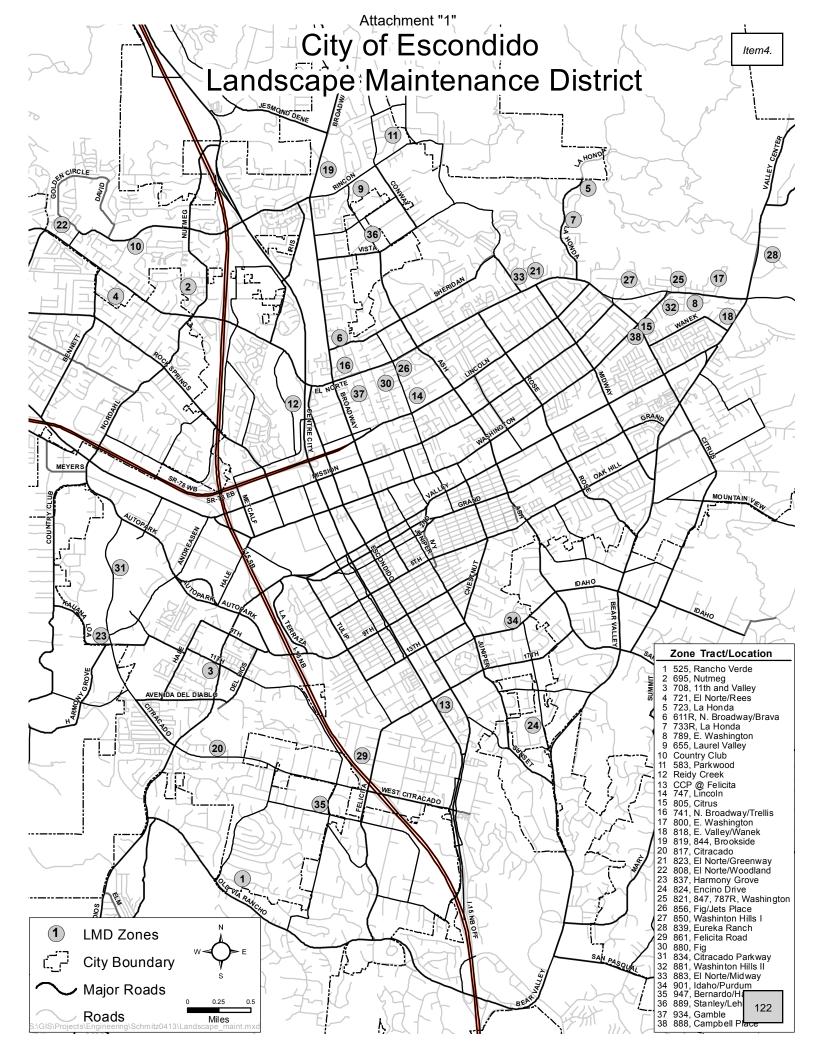

Staff Recommendation: Approval (Finance Department: Christina Holmes)

- 3. APPROVAL OF MINUTES: None Scheduled
- 4. <u>CITY OF ESCONDIDO LANDSCAPE MAINTENANCE ASSESSMENT DISTRICT PRELIMINARY ENGINEER'S</u> <u>REPORT FOR ZONES 1-38 FOR FISCAL YEAR 2022/2023</u> -

Request the City Council approve to initiate the proceedings for the annual levy of assessments for the City of Escondido Landscape Maintenance Assessment District ("LMD") (Attachment "1", LMD Map) for Zones 1 through 38 for 2022/2023 fiscal year, approve the Preliminary Engineer's Report for LMD Zones 1 through 38, and set a public hearing date of April 20, 2022 for LMD Zones 1 through 38.

#### RECOMMENDATION

Request the City Council approve Resolution Numbers 2022-24 and 2022-25 to initiate the proceedings for the annual levy of assessments for the City of Escondido Landscape Maintenance Assessment District ("LMD") (Attachment "1", LMD Map) for Zones 1 through 38 for 2022/2023 fiscal year, approve the Preliminary Engineer's Report for LMD Zones 1 through 38, and set a public hearing date of April 20, 2022 for LMD Zones 1 through 38.

#### ATTACHMENTS

a. Attachment "1" – LMD Map

The Maintenance District has been divided into 38 distinct Zones of benefit. By reasons of variations in the nature, location, and extent of the improvements, the various Zones receive different degrees of benefit from the improvements. The improvements, which have been constructed or which may be subsequently constructed within and adjacent to the Zones and that will be serviced and maintained, and the proposed maintenance and services are generally described as follows.

## C. DIAGRAM FOR THE MAINTENANCE DISTRICT

The diagram for a Maintenance District as required by Sections 22570 and 22571 of the California Government Code is required to show: a) the exterior boundaries of the Maintenance District, b) the boundaries of any Zones within the district, and c) the lines and dimensions of each lot or parcel of land within the district. Each lot or parcel is required to be identified by a distinctive number or letter. A Diagram of the District by Zone which shows each lot or parcel of land within Zones 1 to 38 of the District is on file in the Offices of the City Clerk and the Engineering Department Management Analyst. Appendix III provides the general location of all the zones currently within the District.

Following is a description providing the general nature, location and extent of the existing and proposed improvements for each Zone.