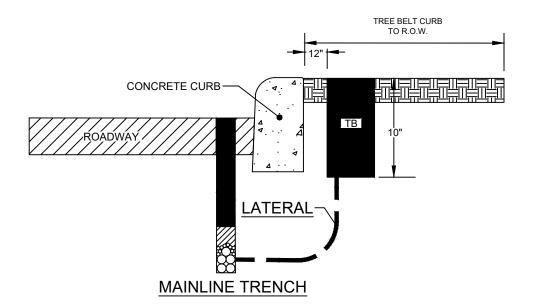

|    | T TO SCALE | NIC |
|                       |      |    | I TO SCALL | INC |



ROADWAY ----

### MAINLINE TRENCH



SECTION VIEW H-H



TOBY BOX PLACEMENT IN SOFTSCAPE WITH MAINLINE TRENCH

IN ROAD & GREENSPACE AGAINST THE PROPERTY LINE

| NO. | REVISIONS    | BY | DATE |                     |
|-----|--------------|----|------|---------------------|
|     |              |    |      |                     |
|     |              |    |      |                     |
|     |              |    |      |                     |
| (   | STD DWG      |    |      |                     |
|     |              |    |      |                     |
| NC  | T TO SCALE   |    |      | PAGE <sup>107</sup> |
| 110 | 71 10 30/1LL |    |      | . ,                 |



ROADWAY ---

### MAINLINE TRENCH



# SECTION VIEW I-I



TOBY BOX PLACEMENT IN SOFTSCAPE WITH MAINLINE TRENCH IN ROAD & GREENSPACE

IN ROAD & GREENSPACE FROM CURB TO PROPERTY LINE

| NO. | REVISIONS  | BY | DATE |                       |
|-----|------------|----|------|-----------------------|
|     |            |    |      |                       |
|     |            |    |      | (   )                 |
|     |            |    |      | \                     |
| (   | STD DWG    |    |      |                       |
|     |            |    |      |                       |
| NIC | T TO SCALE |    |      | PAGE <sup>‡</sup> 108 |
| 110 | I TO SCALL |    |      |                       |



ROADWAY ---





SECTION VIEW J-J



FAB (FIBER ACCESS BOX)
PLACEMENT IN HARDSCAPE WITH
MAINLINE TRENCH IN ROAD &
HARDSCAPE/CONCRETE
FRO