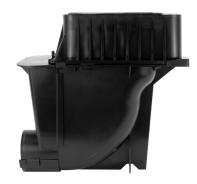

### **BACKGROUND**

The current Central Plant facility was constructed in 2005 with the purpose of providing essential Heating, Ventilation, and Air Conditioning ("HVAC") functionality to the California Center for the Arts and City Hall facilities. The Central Plant is comprised of four chiller units, three (3) 350-ton and one (1) 150-ton TecoChill water-cooled engine-driven chillers.

On July 5, 2023, Chiller 3, a 150-ton unit, experienced failure of several condenser tubes housed within the heat exchanger and shut down the entire Central Plant HVAC system. These tubes support the

#### STAFF REPORT

necessary heat exchange required to effectively transfer heat to cool the facilities without overloading the system. Due to the failure of Chiller 3, high ambient temperatures in July, and the shutdown of the Central Plant, the City Manager was forced to shut down City Hall on July 6, 2023. Luckily, City staff was able to bring the Central Plant back online the next day with Chiller 3 out of the HVAC loop.

On July 7, 2023, City Staff inspected Chiller 3's failure by removing the heat exchanger barrel ends to examine multiple cracked condenser tubes. Upon review, staff determined the unit was beyond repair and beyond its useful life. The City maintains an annual contract to provide maintenance services. These services include the removal of fouling that may accumulate in said tubes which can cause overall system capacity loss and increased energy consumption in order to continue to meet the HVAC demands of both facilities. Despite these preventive measures, the 150-ton unit experienced a major failure that has expended its usability, well within the median lifetime for this type of equipment. Given the unit's age and the complexity of the failure, City staff deemed it to be in the best interest of the City to replace the entire chiller unit.