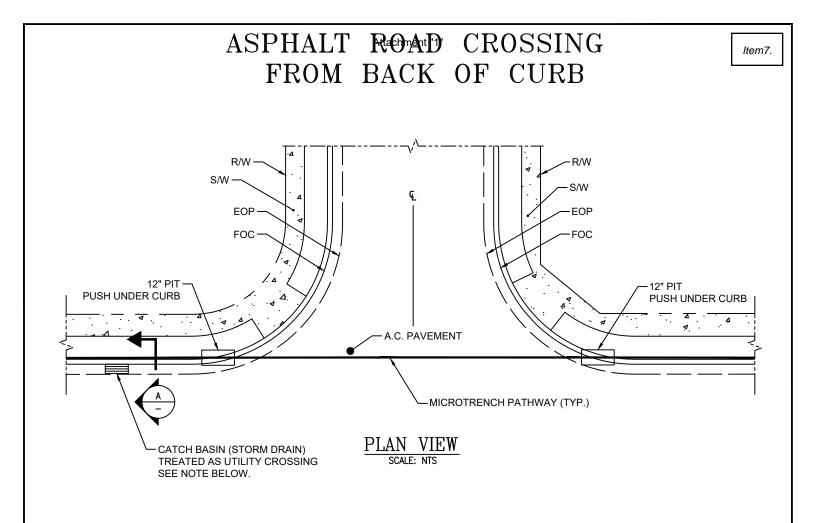

| IN. | OI IO SCALE |    |      |                              |





SECTION VIEW A-A

SECTION VIEW B-B



| NO. | REVISIONS  | BY | DATE |     |
|-----|------------|----|------|-----|
|     |            |    |      | l / |
|     |            |    |      | l ( |
|     |            |    |      | \   |
|     | STD DWG    |    |      |     |
| NC  | T TO SCALE |    |      | PA  |

92





SECTION VIEW A-A

SECTION VIEW B-B



ROADWAY CROSSING

| NO. | REVISIONS  | BY | DATE |          |
|-----|------------|----|------|----------|
|     |            |    |      |          |
|     |            |    |      |          |
|     |            |    |      |          |
|     | STD DWG    |    |      |          |
| NIC | T TO SCALE |    |      | PAGE# 93 |
| INC | I TO SCALE |    |      | PAGE#LL  |





# SECTION VIEW C-C



ASPHALT ROAD CROSSING FROM BACK OF CURB

| NO.  | REVISIONS  | BY | DATE |          |
|------|------------|----|------|----------|
|      |            |    |      | _ \ _    |
|      |            |    |      |          |
|      |            |    |      |          |
|      | STD DWG    |    |      |          |
| NIC  | T TO SCALE |    |      | PAGE# 94 |
| live | I TO SCALE |    |      | PAGE#L   |





CONCRETE ROAD CROSSING FROM BACK OF SIDEWALK

| NO. | REVISIONS   | BY | DATE |                                  |
|-----|-------------|----|------|----------------------------------|
|     |             |    |      |                                  |
|     |             |    |      | <i> </i>                         |
|     |             |    |      | $I \cup \big