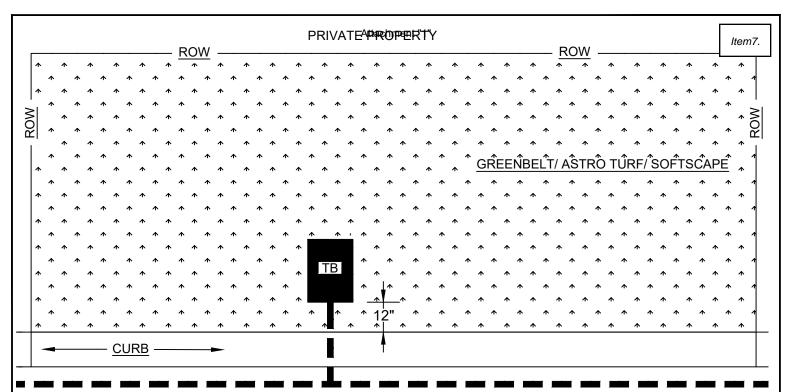

|     |
| PAGE <sup>‡</sup> 106 |      |    | T TO SCALE | NIC |
|                       |      |    | I TO SCALL | INC |



ROADWAY ----

### MAINLINE TRENCH



SECTION VIEW H-H



TOBY BOX PLACEMENT IN SOFTSCAPE WITH MAINLINE TRENCH

IN ROAD & GREENSPACE AGAINST THE PROPERTY LINE

| NO. | REVISIONS    | BY | DATE |                     |
|-----|--------------|----|------|---------------------|
|     |              |    |      |                     |
|     |              |    |      |                     |
|     |              |    |      |                     |
| (   | STD DWG      |    |      |                     |
|     |              |    |      |                     |
| NC  | T TO SCALE   |    |      | PAGE <sup>107</sup> |
| 110 | 71 10 30/1LL |    |      | . ,                 |



ROADWAY ---

### MAINLINE TRENCH



# SECTION VIEW I-I



TOBY BOX PLACEMENT IN SOFTSCAPE WITH MAINLINE TRENCH IN ROAD & GREENSPACE

IN ROAD & GREENSPACE FROM CURB TO PROPERTY LINE

| NO. | REVISIONS  | BY | DATE |                       |
|-----|------------|----|------|-----------------------|
|     |            |    |      |                       |
|     |            |    |      | (   )                 |
|     |            |    |      | \                     |
| (   | STD DWG    |    |      |                       |
|     |            |    |      |                       |
| NIC | T TO SCALE |    |      | PAGE <sup>‡</sup> 108 |
| 110 | I TO SCALL |    |      |                       |



ROADWAY ---





SECTION VIEW J-J



FAB (FIBER ACCESS BOX)
PLACEMENT IN HARDSCAPE WITH
MAINLINE TRE