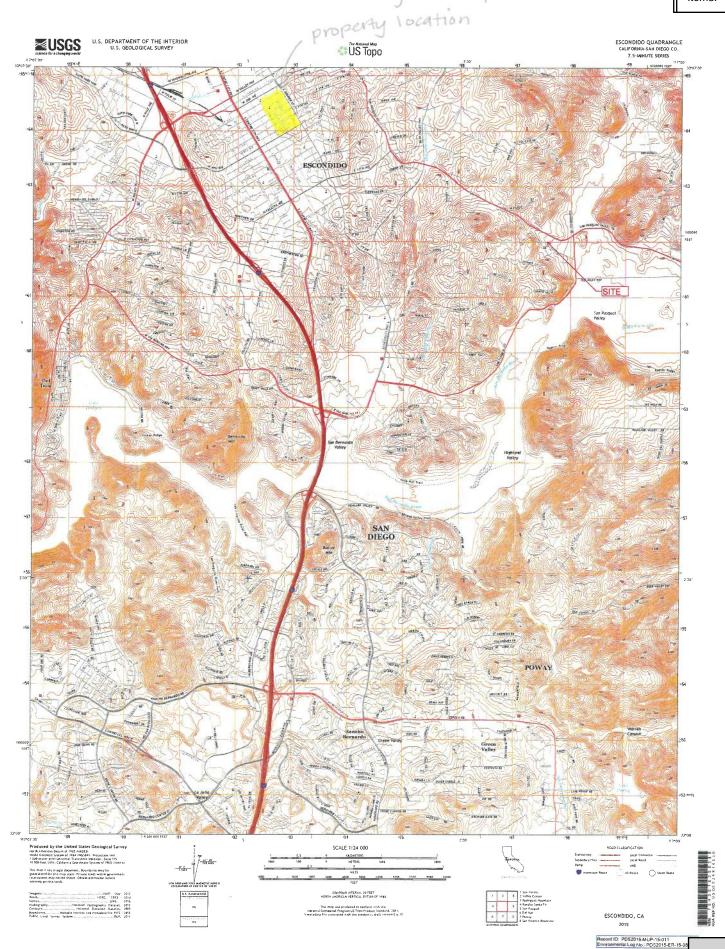

### 8. MILLS ACT CONTRACT FOR 820 S. MAPLE STREET – PL23-0279

Request the City Council adopt Resolution No. 2023-154, authorizing the Mayor to execute, on behalf of the City of Escondido, a Historic Property Preservation Agreement (Mills Act Contract), with Israel Murguia and Melissa Garcia for the Property located at 820 S. Maple Street.

Staff Recommendation: Approval (Development Services Department: Christopher W. McKinney, Deputy City Manager/Interim Director of Development Services)

Presenter: Alex Rangel, Assistant Planner I

a) Resolution No. 2023-154