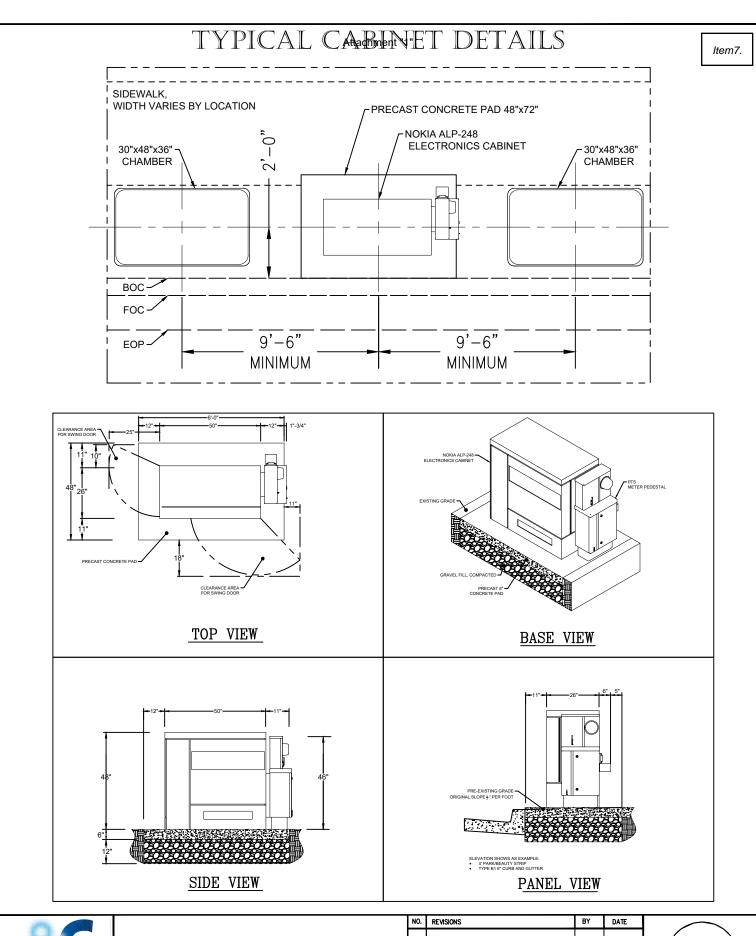

### INLET PROTECTION



STANDARD CHAMBER/INLET PROTECTION

| NO. | REVISIONS BY | DATE |   |
|-----|--------------|------|---|
|     |              |      |   |
|     |              |      |   |
|     |              |      |   |
| (   | STD DWG      |      |   |
| NC  | T TO SCALE   |      | P |







### Item7.

### TYPICAL AGGREGATION SHELTER ELEVATION VIEW

MICRO TRENCH ENTRY NOTE:

4" DIAMETER PENETRATION

9" DOWN FROM TOP OF CHAMBER

6" IN FROM CORNER OF CHAMBER



Networks

TYPICAL AGGREGATION SHELTER **ELEVATION VIEW** 

| NO. | REVISIONS  | BY | DATE |   |
|-----|------------|----|------|---|
|     |            |    |      |   |
|     |            |    |      |   |
|     |            |    |      |   |
| (   | STD DWG    |    | •    |   |
| NC  | T TO SCALE |    |      | F |







TYPICAL CABINET DETAILS

| NO. | REVISIONS  | BY | DATE |   |
|-----|------------|----|------|---|
|     |            |    |      |   |
|     |            |    |      |   |
|     | 1          |    |      |   |
|     | STD DWG    |    |      |   |
| NC  | T TO SCALE |    |      | F |
|     |            |    |      |   |







**DETAILS** 

| NO.     | REVISIONS  | BY | DATE | Γ |
|---------|------------|----|------|---|
|         |            |    |      | ] |
|         |            |    |      | l |
|         |            |    |      | l |
| STD DWG |            |    |      |   |
| NC      | T TO SCALE |    |      |   |



### **FEATURES:**

- 30" X 48" X 36" (open floor) (actual dimensions on drawing)
- CHAMBER SHIELD X Split COVER- Tier 22 Load Rated (ANSI/SCTE 77: 2013)
- $\bullet$