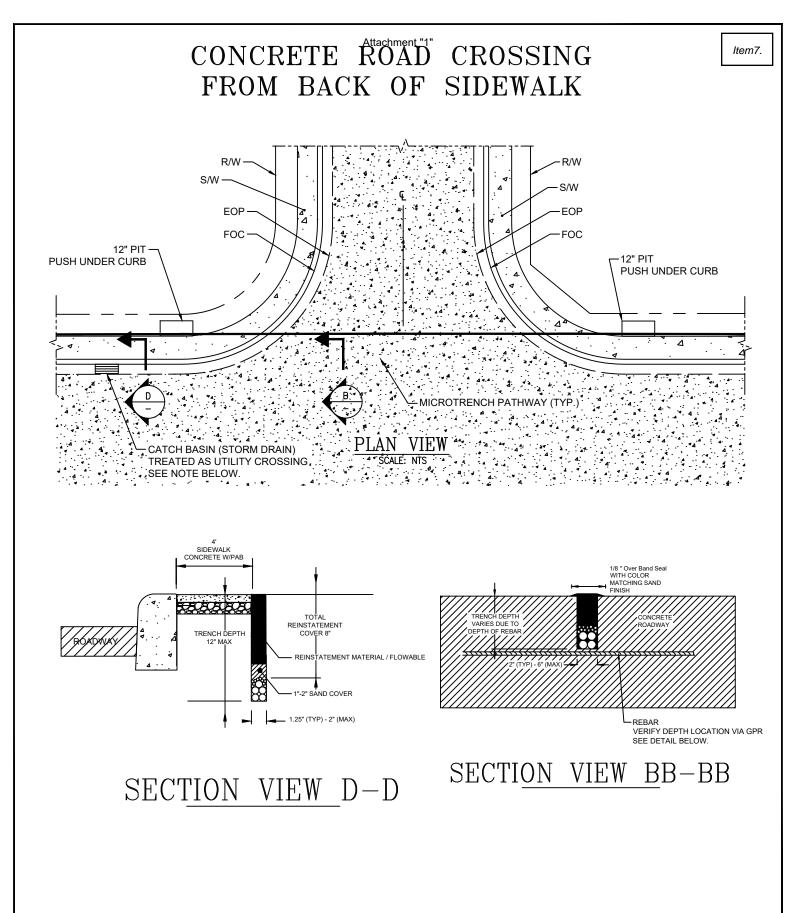

ROADWAY CROSSING

| NO. | REVISIONS  | BY | DATE |          |
|-----|------------|----|------|----------|
|     |            |    |      |          |
|     |            |    |      |          |
|     |            |    |      |          |
|     | STD DWG    |    |      |          |
| NIC | T TO SCALE |    |      | PAGE# 93 |
| INC | I TO SCALE |    |      | PAGE#LL  |





# SECTION VIEW C-C



ASPHALT ROAD CROSSING FROM BACK OF CURB

| NO.  | REVISIONS  | BY | DATE |          |
|------|------------|----|------|----------|
|      |            |    |      | _ \ _    |
|      |            |    |      |          |
|      |            |    |      |          |
|      | STD DWG    |    |      |          |
| NIC  | T TO SCALE |    |      | PAGE# 94 |
| live | I TO SCALE |    |      | PAGE#L   |





CONCRETE ROAD CROSSING FROM BACK OF SIDEWALK

| NO. | REVISIONS   | BY | DATE |                                  |
|-----|-------------|----|------|----------------------------------|
|     |             |    |      |                                  |
|     |             |    |      | <i> </i>                         |
|     |             |    |      | $I \cup \bigcup_{\mathcal{I}} J$ |
|     | STD DWG     |    |      |                                  |
|     |             |    |      |                                  |
| Nic | TO SCALE    |    |      | PAGE#L <sup>95</sup>             |
| 110 | TI TO SUALL |    |      |                                  |



### STANDARD CHAMBER/INLET PROTECTION

Item7.

#### **FEATURES:**

- 24" X 36" X 24" (open floor) (actual dimensions on drawin