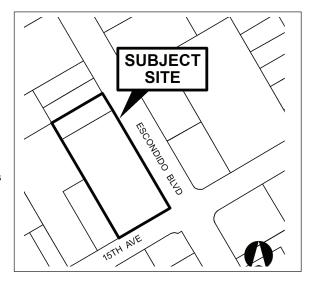

### 12. A REQUEST TO REMOVE A CONDITION OF APPROVAL APPLIED TO A MAJOR PLOT PLAN REQUIRING FUNDING OF ONGOING MUNICIPAL SERVICES REQUIRED BY THE PROJECT

Request the City Council uphold the Planning Commission recommendation of denial (4-2-1) to modify a Major Plot Plan in order to eliminate a condition of approval requiring funding of ongoing municipal services. The request is for a project condition of approval required for a 44-unit apartment project located at 1860, 1866, 1870 & 1896 S. Escondido Blvd. and the City Council may a) adopt Resolution No. 2023-152, denying a modification and upholding a condition of approval; or b) adopt Resolution No. 2023-153, granting the modification and waiving the condition of approval.

#### MODIFICATION OF MAJOR PLOT PLAN - PL23-0176 and ADM 19-0092:

**REQUEST:** The Applicant has submitted a request to waive an existing condition of approval requiring funding of ongoing operational cost of providing municipal services for an approved 44-unit apartment project located on the northeast corner of S. Escondido Boulevard and Vermont Avenue, in the Escondido Boulevard District of the South Centre City Specific Plan. The project includes a density bonus allowing a 42.5% increase in allowable density in exchange for the provision of four deed-restricted very-low-income units. This project has already been approved and consideration of this item is limited to the requested waiver of the condition of approval.

**PROPERTY SIZE AND LOCATION:** 1.05-acre parcel located on the northeast corner of South Escondido Boulevard and Vermont Avenue, addressed at 1860, 1866, 1870 and 1896 S. Escondido Boulevard (Assessor Parcel Numbers 236-260-34, -35, -36 and 236-260-37-00).