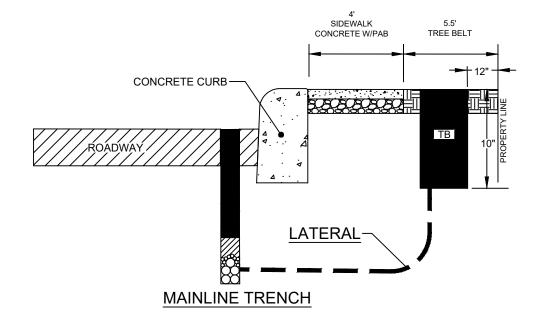

|
| NIC | T TO SCALE  |    |      | PAGE <sup>1</sup> 105 |
| 110 | TI TO SCALL |    |      |                       |



ROADWAY ---



SECTION VIEW G-G



TOBY BOX PLACEMENT
IN SOFTSCAPE
WITH MAINLINE
TRENCH THROUGH
SOFTSCAPE.

|                       | DATE | BY | REVISIONS  | NO. |
|-----------------------|------|----|------------|-----|
|                       |      |    |            |     |
|                       |      |    |            |     |
|                       |      |    |            |     |
|                       |      |    | STD DWG    | (   |
|                       |      |    |            |     |
| PAGE <sup>‡</sup> 106 |      |    | T TO SCALE | NIC |
|                       |      |    | I TO SCALL | INC |



ROADWAY ----

### MAINLINE TRENCH



SECTION VIEW H-H



TOBY BOX PLACEMENT IN SOFTSCAPE WITH MAINLINE TRENCH

IN ROAD & GREENSPACE AGAINST THE PROPERTY LINE

| NO. | REVISIONS    | BY | DATE |                     |
|-----|--------------|----|------|---------------------|
|     |              |    |      |                     |
|     |              |    |      |                     |
|     |              |    |      |                     |
| (   | STD DWG      |    |      |                     |
|     |              |    |      |                     |
| NC  | T TO SCALE   |    |      | PAGE <sup>107</sup> |
| 110 | 71 10 30/1LL |    |      | . ,                 |



ROADWAY ---

### MAINLINE TRENCH



# SECTION VIEW I-I



TOBY BOX PLACEMENT IN SOFTSCAPE WITH MAINLINE TRENCH IN ROAD & GREENSPACE

IN ROAD & GREENSPACE FROM C