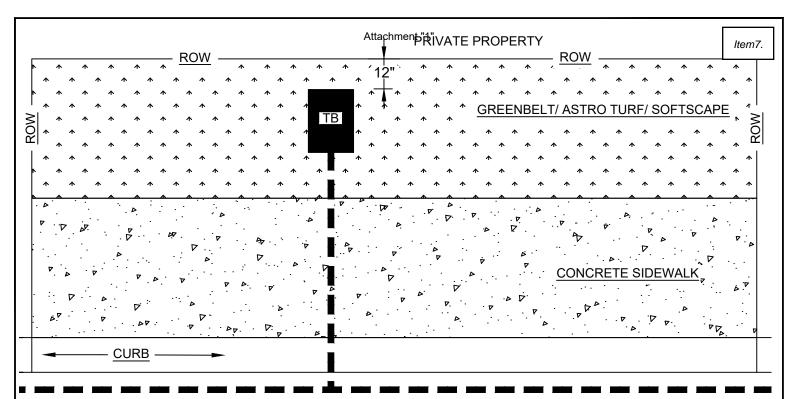

| (   | STD DWG     |    |      |                       |
| NIC | T TO SCALE  |    |      | PAGE <sup>1</sup> 105 |
| 110 | TI TO SCALL |    |      |                       |



ROADWAY ---



SECTION VIEW G-G



TOBY BOX PLACEMENT
IN SOFTSCAPE
WITH MAINLINE
TRENCH THROUGH
SOFTSCAPE.

|                       | DATE | BY | REVISIONS  | NO. |
|-----------------------|------|----|------------|-----|
|                       |      |    |            |     |
|                       |      |    |            |     |
|                       |      |    |            |     |
|                       |      |    | STD DWG    | (   |
|                       |      |    |            |     |
| PAGE <sup>‡</sup> 106 |      |    | T TO SCALE | NIC |
|                       |      |    | I TO SCALL | INC |



ROADWAY ----

### MAINLINE TRENCH



SECTION VIEW H-H



TOBY BOX PLACEMENT IN SOFTSCAPE WITH MAINLINE TRENCH

IN ROAD & GREENSPACE AGAINST THE PROPERTY LINE

| NO. | REVISIONS    | BY | DATE |                     |
|-----|--------------|----|------|---------------------|
|     |              |    |      |                     |
|     |              |    |      |                     |
|     |              |    |      |                     |
| (   | STD DWG      |    |      |                     |
|     |              |    |      |                     |
| NC  | T TO SCALE   |    |      | PAGE <sup>107</sup> |
| 110 | 71 10 30/1LL |    |      | . ,                 |



ROADWAY ---

### MAINLINE TRENCH



# SECTION VIEW I-I



TOBY BOX PLACEMENT IN SOFTSCAPE WITH MAINLINE TRENCH IN ROAD & GR