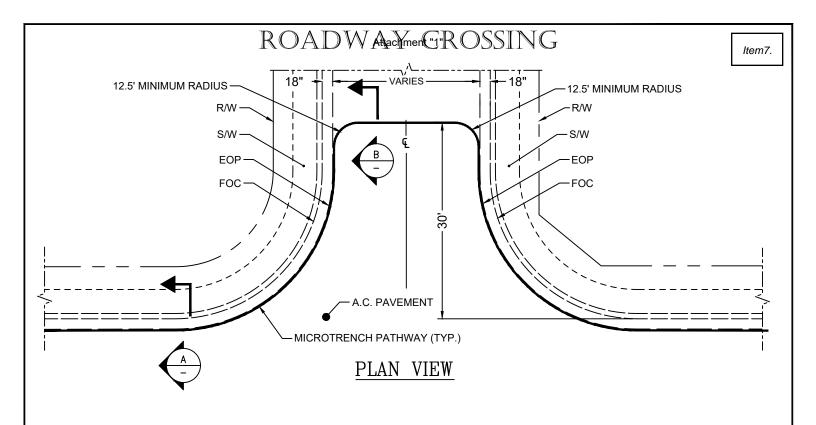

### 7. APPROVE CONSULTING SERVICES AGREEMENT WITH HR GREEN PACIFIC, INC. FOR ON CALL ENGINEERING SERVICES

Request the City Council adopt Resolution No. 2023-141 authorizing the Mayor to execute, on behalf of the City, a consulting services agreement with HR Green Pacific Inc., for on call engineering services for the SiFi *FiberCity* project.

Staff Recommendation: Approval (Development Services Department: Christopher W. McKinney, Deputy City Manager/Interim Director of Development Services and Julie Procopio, City Engineer)

Presenter: Julie Procopio, City Engineer