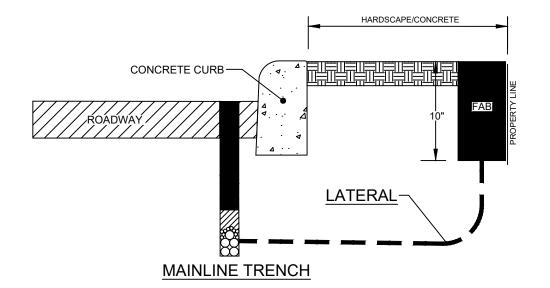

### 7. APPROVE CONSULTING SERVICES AGREEMENT WITH HR GREEN PACIFIC, INC. FOR ON CALL ENGINEERING SERVICES

Request the City Council adopt Resolution No. 2023-141 authorizing the Mayor to execute, on behalf of the City, a consulting services agreement with HR Green Pacific Inc., for on call engineering services for the SiFi *FiberCity* project.

Staff Recommendation: Approval (Development Services Department: Christopher W. McKinney, Deputy City Manager/Interim Director of Development Services and Julie Procopio, City Engineer)

Presenter: Julie Procopio, City Engineer