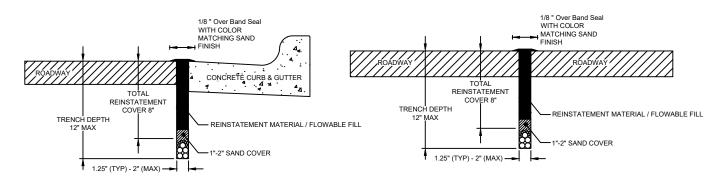

|
|-----|-------------|----|------|------------------------------|
|     |             |    |      |                              |
|     |             |    |      | $I \cap \square \setminus I$ |
|     |             |    |      |                              |
| S   | TD DRAWING  |    |      |                              |
| NL  | OT TO SCALE |    |      | PAGE# 90                     |
| IN. | OI IO SCALE |    |      |                              |





SECTION VIEW A-A

SECTION VIEW B-B



| NO. | REVISIONS  | BY | DATE |     |
|-----|------------|----|------|-----|
|     |            |    |      | l / |
|     |            |    |      | l ( |
|     |            |    |      | \   |
|     | STD DWG    |    |      |     |
| NC  | T TO SCALE |    |      | PA  |

92





SECTION VIEW A-A

SECTION VIEW B-B



ROADWAY CROSSING

| NO. | REVISIONS  | BY | DATE |          |
|-----|------------|----|------|----------|
|     |            |    |      |          |
|     |            |    |      |          |
|     |            |    |      |          |
|     | STD DWG    |    |      |          |
| NIC | T TO SCALE |    |      | PAGE# 93 |
| INC | I TO SCALE |    |      | PAGE#LL  |





# SECTION VIEW C-C



ASPHALT ROAD CROSSING FROM BACK OF CURB

| NO.  | REVISIONS  | BY | DATE |          |
|------|------------|----|------|----------|
|      |            |    |      | _ \ _    |
|      |            |    |      |          |
|      |            |    |      |          |
|      | STD DWG    |    |      |          |
| NIC  | T TO SCALE |    |      | PAGE# 94 |
| live