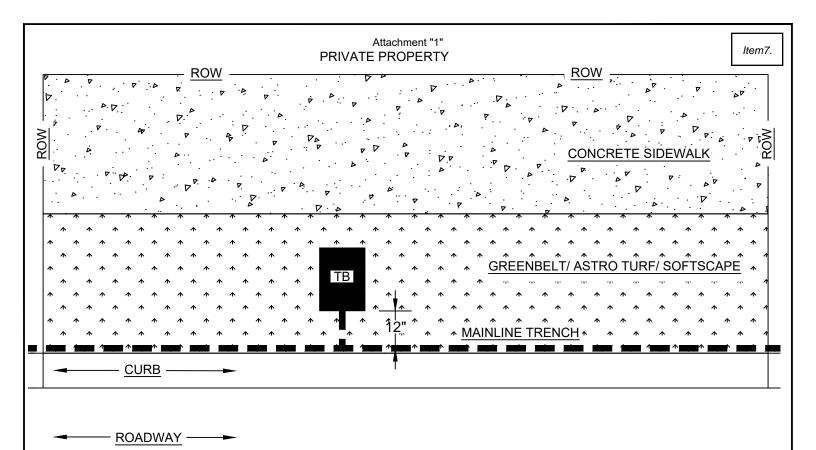

VISIONS  | NO. |
|-----|------|----|------------|-----|
|     |      |    |            |     |
|     |      |    |            |     |
|     |      |    |            |     |
|     |      |    | STD DWG    | (   |
| PAG |      |    | T TO SCALE | NC  |

103





SECTION VIEW E-E



TOBY BOX PLACEMENT
IN SOFTSCAPE
WITH MAINLINE
TRENCH IN ROAD

| NO. | REVISIONS  | BY | DATE |                       |
|-----|------------|----|------|-----------------------|
|     |            |    |      |                       |
|     |            |    |      |                       |
|     |            |    |      | l \                   |
|     | STD DWG    |    |      |                       |
| NIC | T TO SCALE |    |      | PAGE <sup>‡</sup> 104 |
| N/  | I TO SCALE |    |      |                       |





SECTION VIEW F-F



TOBY BOX PLACEMENT
IN SOFTSCAPE
WITH MAINLINE
TRENCH AT BACK OF
CURB

| NO. | REVISIONS   | BY | DATE |                       |
|-----|-------------|----|------|-----------------------|
|     |             |    |      |                       |
|     |             |    |      |                       |
|     |             |    |      |                       |
| (   | STD DWG     |    |      |                       |
| NIC | T TO SCALE  |    |      | PAGE <sup>1</sup> 105 |
| 110 | TI TO SCALL |    |      |                       |



ROADWAY ---



SECTION VIEW G-G



TOBY BOX PLACEMENT
IN SOFTSCAPE
WITH MAINLINE
TRENCH THROUGH
SOFTSCAPE.

|                       | DATE | BY | REVISIONS  | NO. |
|-----------------------|------|----|------------|-----|
|