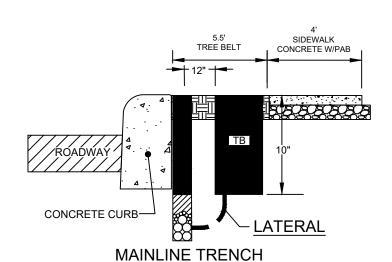

SIONS  | NO. |
|-----|------|----|------------|-----|
|     |      |    |            |     |
|     |      |    |            |     |
|     |      |    |            |     |
|     |      |    | STD DWG    | (   |
| PAG |      |    | T TO SCALE | NC  |

103





SECTION VIEW E-E



TOBY BOX PLACEMENT
IN SOFTSCAPE
WITH MAINLINE
TRENCH IN ROAD

| NO. | REVISIONS  | BY | DATE |                       |
|-----|------------|----|------|-----------------------|
|     |            |    |      |                       |
|     |            |    |      |                       |
|     |            |    |      | l \                   |
|     | STD DWG    |    |      |                       |
| NIC | T TO SCALE |    |      | PAGE <sup>‡</sup> 104 |
| N/  | I TO SCALE |    |      |                       |





SECTION VIEW F-F



TOBY BOX PLACEMENT
IN SOFTSCAPE
WITH MAINLINE
TRENCH AT BACK OF
CURB

| NO. | REVISIONS   | BY | DATE |                       |
|-----|-------------|----|------|-----------------------|
|     |             |    |      |                       |
|     |             |    |      |                       |
|     |             |    |      |                       |
| (   | STD DWG     |    |      |                       |
| NIC | T TO SCALE  |    |      | PAGE <sup>1</sup> 105 |
| 110 | TI TO SCALL |    |      |                       |



ROADWAY ---



SECTION VIEW G-G



TOBY BOX PLACEMENT
IN SOFTSCAPE
WITH MAINLINE
TRENCH THROUGH
SOFTSCAPE.

|                       | DATE | BY | REVISIONS  | NO. |
|-----------------------|------|----|------------|-----|
|