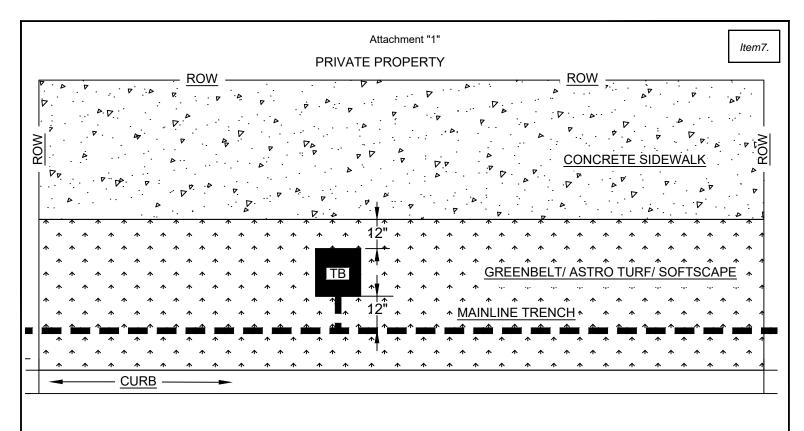

|
|     |            |    |      | l \                   |
|     | STD DWG    |    |      |                       |
| NIC | T TO SCALE |    |      | PAGE <sup>‡</sup> 104 |
| N/  | I TO SCALE |    |      |                       |





SECTION VIEW F-F



TOBY BOX PLACEMENT
IN SOFTSCAPE
WITH MAINLINE
TRENCH AT BACK OF
CURB

| NO. | REVISIONS   | BY | DATE |                       |
|-----|-------------|----|------|-----------------------|
|     |             |    |      |                       |
|     |             |    |      |                       |
|     |             |    |      |                       |
| (   | STD DWG     |    |      |                       |
| NIC | T TO SCALE  |    |      | PAGE <sup>1</sup> 105 |
| 110 | TI TO SCALL |    |      |                       |



ROADWAY ---



SECTION VIEW G-G



TOBY BOX PLACEMENT
IN SOFTSCAPE
WITH MAINLINE
TRENCH THROUGH
SOFTSCAPE.

|                       | DATE | BY | REVISIONS  | NO. |
|-----------------------|------|----|------------|-----|
|                       |      |    |            |     |
|                       |      |    |            |     |
|                       |      |    |            |     |
|                       |      |    | STD DWG    | (   |
|                       |      |    |            |     |
| PAGE <sup>‡</sup> 106 |      |    | T TO SCALE | NIC |
|                       |      |    | I TO SCALL | INC |



ROADWAY ----

### MAINLINE TRENCH



SECTION VIEW H-H



TOBY BOX PLACEMENT IN SOFTSCAPE WITH MAINLINE TRENCH

IN ROAD & GREENSPACE AGAINST THE PROPERTY LINE

| NO. | REVISIO