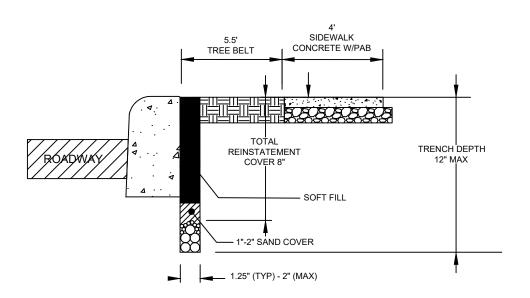

IN. | OI IO SCALE |    |      |                              |





SECTION VIEW A-A

SECTION VIEW B-B



| NO. | REVISIONS  | BY | DATE |     |
|-----|------------|----|------|-----|
|     |            |    |      | l / |
|     |            |    |      | l ( |
|     |            |    |      | \   |
|     | STD DWG    |    |      |     |
| NC  | T TO SCALE |    |      | PA  |

92





SECTION VIEW A-A

SECTION VIEW B-B



ROADWAY CROSSING

| NO. | REVISIONS  | BY | DATE |          |
|-----|------------|----|------|----------|
|     |            |    |      |          |
|     |            |    |      |          |
|     |            |    |      |          |
|     | STD DWG    |    |      |          |
| NIC | T TO SCALE |    |      | PAGE# 93 |
| INC | I TO SCALE |    |      | PAGE#LL  |





# SECTION VIEW C-C



ASPHALT ROAD CROSSING FROM BACK OF CURB

| NO.  | REVISIONS  | BY | DATE |          |
|------|------------|----|------|----------|
|      |            |    |      | _ \ _    |
|      |            |    |      |          |
|      |            |    |      |          |
|      | STD DWG    |    |      |          |
| NIC  | T TO SCALE |    |      | PAGE# 94 |
| live | I TO SCALE |    |      | PAGE#L   |





CONCRETE ROAD CROSSING FROM BACK OF SIDEWALK

| NO. | REVISIONS   | BY | DATE |                                  |
|-----|-------------|----|------|----------------------------------|
|     |             |    |      |                                  |
|     |             |    |      | <i> </i>                         |
|     |             |    |      | $I \cup \bigcu