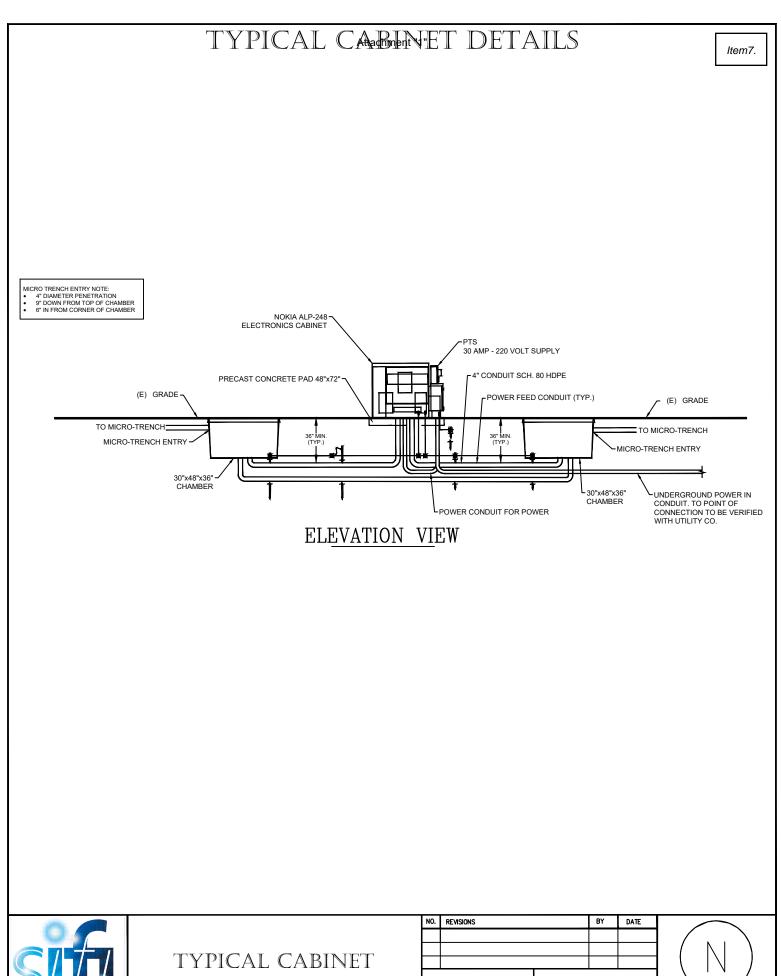

AL AGGREGATION SHELTER ELEVATION VIEW

MICRO TRENCH ENTRY NOTE:

4" DIAMETER PENETRATION

9" DOWN FROM TOP OF CHAMBER

6" IN FROM CORNER OF CHAMBER



Networks

TYPICAL AGGREGATION SHELTER **ELEVATION VIEW** 

| NO. | REVISIONS  | BY | DATE |   |
|-----|------------|----|------|---|
|     |            |    |      |   |
|     |            |    |      |   |
|     |            |    |      |   |
| (   | STD DWG    |    | •    |   |
| NC  | T TO SCALE |    |      | F |







TYPICAL CABINET DETAILS

| NO. | REVISIONS  | BY | DATE |   |
|-----|------------|----|------|---|
|     |            |    |      |   |
|     |            |    |      |   |
|     | 1          |    |      |   |
|     | STD DWG    |    |      |   |
| NC  | T TO SCALE |    |      | F |
|     |            |    |      |   |







**DETAILS** 

| NO.     | REVISIONS  | BY | DATE | Γ |
|---------|------------|----|------|---|
|         |            |    |      | ] |
|         |            |    |      | l |
|         |            |    |      | l |
| STD DWG |            |    |      |   |
| NC      | T TO SCALE |    |      |   |



### **FEATURES:**

- 30" X 48" X 36" (open floor) (actual dimensions on drawing)
- CHAMBER SHIELD X Split COVER- Tier 22 Load Rated (ANSI/SCTE 77: 2013)
- $\bullet$  (4) Cover locking Auger bolts, Hex (9/16") or Penta (7/8") head with washer
- (4) Non-Seizing Fastening System, Field Replaceable
- (4) Embedded Composite Rack Support
- (1) Lifting slot equipped with stainless steel pin (slot is approximately 2 %" $\times$ ")
- (4) Winterized Cable Drop slide (1 1/4" X 1 1/4")
- (1) Galvani