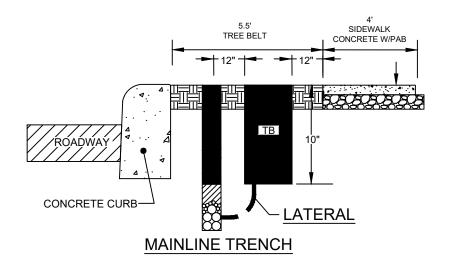

|            |    |      | l \                   |
|     | STD DWG    |    |      |                       |
| NIC | T TO SCALE |    |      | PAGE <sup>‡</sup> 104 |
| N/  | I TO SCALE |    |      |                       |





SECTION VIEW F-F



TOBY BOX PLACEMENT
IN SOFTSCAPE
WITH MAINLINE
TRENCH AT BACK OF
CURB

| NO. | REVISIONS   | BY | DATE |                       |
|-----|-------------|----|------|-----------------------|
|     |             |    |      |                       |
|     |             |    |      |                       |
|     |             |    |      |                       |
| (   | STD DWG     |    |      |                       |
| NIC | T TO SCALE  |    |      | PAGE <sup>1</sup> 105 |
| 110 | TI TO SCALL |    |      |                       |



ROADWAY ---



SECTION VIEW G-G



TOBY BOX PLACEMENT
IN SOFTSCAPE
WITH MAINLINE
TRENCH THROUGH
SOFTSCAPE.

|                       | DATE | BY | REVISIONS  | NO. |
|-----------------------|------|----|------------|-----|
|                       |      |    |            |     |
|                       |      |    |            |     |
|                       |      |    |            |     |
|                       |      |    | STD DWG    | (   |
|                       |      |    |            |     |
| PAGE <sup>‡</sup> 106 |      |    | T TO SCALE | NIC |
|                       |      |    | I TO SCALL | INC |



ROADWAY ----

### MAINLINE TRENCH



SECTION VIEW H-H



TOBY BOX PLACEMENT IN SOFTSCAPE WITH MAINLINE TRENCH

IN ROAD & GREENSPACE AGAINST THE PROPERTY LINE

| NO. | REVISIONS    | BY | DA