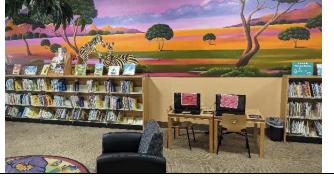

# www.escondidolibrary.org

Pre-school space with tables and AWE computer stations.

**AWE Stations and Mural** 

Using a simple interface, staff plan to create augmented reality (AR) animations and video connected to the existing safari mural that is found throughout the children's space. These tablets will offer children without a phone or tablet the opportunity to explore and discover the "wildlife" in the Little Explorers Safari.