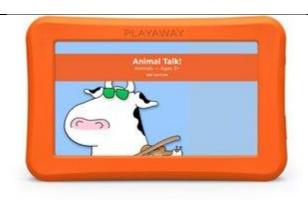

# TECHNOLOGY

- 1. Playaway Launchpads x12
- 2. AR Safari Tablets x5

**Bold = Grant Funded** 

Continued on next page.

### www.escondidolibrary.org

| Vendor     | Playaway             |
|------------|----------------------|
| Item       | Launchpads (various) |
| List Price | \$150.00-\$180.00    |
| Quantity   | 12                   |

Launchpads are available in a variety of subject areas and for different age groups. The goal of this purchase will be to offer a variety of Launchpads for toddlers through pre-K, all in preparation for kindergarten. The selection will be informed by community conversations and surveys.