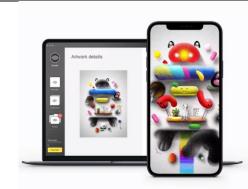

| Vendor     | EyeJack                                   |
|------------|-------------------------------------------|
| Item       | EyeJack Creator Subscription - Artist     |
| List Price | \$120.00                                  |
| Quantity   | 1 – monthly subscription at \$10.00/month |

Using a simple interface, staff plan to create augmented reality (AR) animations and video connected to the existing safari mural that is found throughout the children's space. These tablets will offer children without a phone or tablet the opportunity to explore and discover the "wildlife" in the Little Explorers Safari.