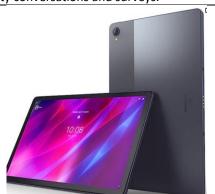

| Vendor     | Various                       |
|------------|-------------------------------|
| Item       | Lenovo Tab P11 Plus (1st Gen) |
| List Price | \$229.00                      |
| Quantity   | 5                             |