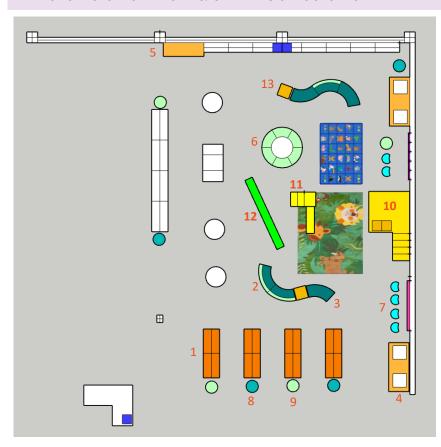

# ATTACHEMENT 1: SPACE PLAN & KEY PURCHASES

#### KEY PURCHASES: FURNITURE & CLIMBING STRUCTURES

- 1. Mobile shelving x4
- 2. Soft Seating S-Curve with back x3
- 3. Soft Seating S-Curve without back x3
- 4. Floor Table (30" W x 60" L); 11-16" high
- 5. Table (20" D x 60" W x 26"-34" H)
- 6. S-Curve Set (Six 28" L x 13" W x 12" H)
- 7. Soft Seating Crescent Set (Seven 10" H)
- 8. Soft Seating Cylinder (Four 16" H)
- 9. Soft Seating Cylinder (Four 12" H)
- 10. Jonti-Craft® Tiny Tots Loft
- 11. Jonti-Craft 63.96" W Indoor Wood Climber
- 12. HABA Sit & Play Reading Snake
- 13. Seating Cube w/ Tabletop x4

**Bold = Grant-Funded** 