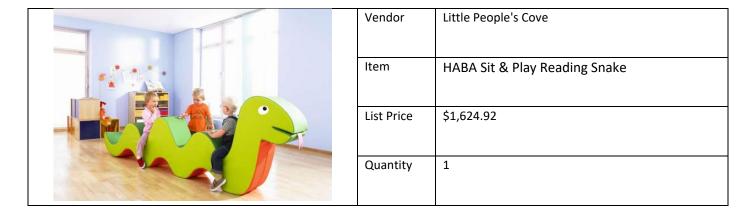

#### KEY PURCHASES: FURNITURE & CLIMBING STRUCTURES

- 1. Mobile shelving x4
- 2. Soft Seating S-Curve with back x3
- 3. Soft Seating S-Curve without back x3
- 4. Floor Table (30" W x 60" L); 11-16" high
- 5. Table (20" D x 60" W x 26"-34" H)
- 6. S-Curve Set (Six 28" L x 13" W x 12" H)
- 7. Soft Seating Crescent Set (Seven 10" H)
- 8. Soft Seating Cylinder (Four 16" H)
- 9. Soft Seating Cylinder (Four 12" H)
- 10. Jonti-Craft® Tiny Tots Loft
- 11. Jonti-Craft 63.96" W Indoor Wood Climber
- 12. HABA Sit & Play Reading Snake
- 13. Seating Cube w/ Tabletop x4

**Bold = Grant-Funded** 