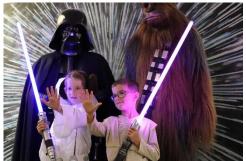

The Star Wars celebration continued all week with special-themed storytimes and concluded with our big May the Fourth/Star Wars Day/Free Comic Book Day Celebration on Saturday, May 4. Participants received free comic books, made lightsaber bubble wands and several other crafts, and got to meet and take pictures with several Star Wars characters, including Darth Vader and Chewbacca. We had 250 in attendance at the event. Overall participation for Star Wars Week was 814!