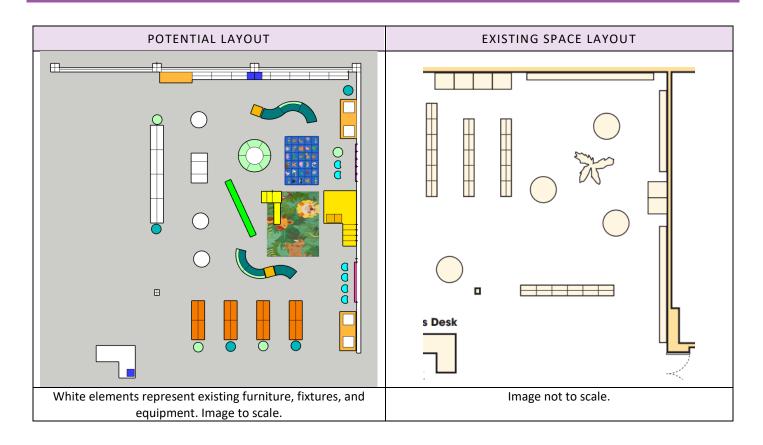

#### LIBRARY DIRECTOR'S REPORT

- **Library Policies**: The City Manager's office has requested a pause in updating library policies to allow staff time to review the existing policies and ensure a balanced approach in accordance with City priorities.
- **Library Renovation Project:** The project remains on schedule. The "Design Development" stage ends on June 28<sup>th</sup>. The following stage will be the production of "Construction Documents" between July 1 and September 30<sup>th</sup>.
- **Library Grants**: The library was awarded a \$3,500 grant from the Bessie Minor Swift Foundation to support the creation of a LEGO-based activity area in the children's room and for programs. Additionally, the library was tentatively awarded a \$19,700 grant from the State Library. These funds, provided through the Play for All Grant, aim to fund the enhancement of the toddler space in the children's room with new play elements, such as climbing structures, along with a city-funded match to purchase new furniture and mobile shelves for the area. The proposed space plan and key purchases are attached.
- **Staff**: The library will have a new Marketing Coordinator starting in July 2024. A Library Associate 2 position will be posted in the coming weeks.

# ATTACHEMENT 1: SPACE PLAN & KEY PURCHASES

# **EXISTING SPACE PHOTOGRAPHS**

# www.escondidolibrary.org

Pre-school space with tables and AWE computer stations.

**AWE Stations and Mural** 

#### KEY PURCHASES: FURNITURE & CLIMBING STRUCTURES

- 1. Mobile shelving x4
- 2. Soft Seating S-Curve with back x3
- 3. Soft Seating S-Curve without back x3
- 4. Floor Table (30" W x 60" L); 11-16" high
- 5. Table (20" D x 60" W x 26"-34" H)
- 6. S-Curve Set (Six 28" L x 13" W x 12" H)
- 7. Soft Seating Crescent Set (Seven 10" H)
- 8. Soft Seating Cylinder (Four 16" H)
- 9. Soft Seating Cylinder (Four 12" H)
- 10. Jonti-Craft® Tiny Tots Loft
- 11. Jonti-Craft 63.96" W Indoor Wood Climber
- 12. HABA Sit & Play Reading Snake
- 13. Seating Cube w/ Tabletop x4