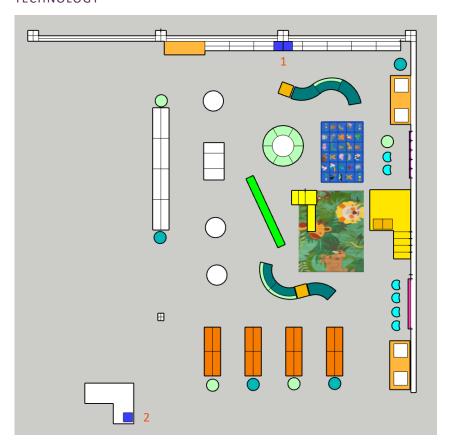

# ATTACHEMENT 1: SPACE PLAN & KEY PURCHASES

# **EXISTING SPACE PHOTOGRAPHS**

# www.escondidolibrary.org

Pre-school space with tables and AWE computer stations.

**AWE Stations and Mural** 

#### KEY PURCHASES: FURNITURE & CLIMBING STRUCTURES

- 1. Mobile shelving x4
- 2. Soft Seating S-Curve with back x3
- 3. Soft Seating S-Curve without back x3
- 4. Floor Table (30" W x 60" L); 11-16" high
- 5. Table (20" D x 60" W x 26"-34" H)
- 6. S-Curve Set (Six 28" L x 13" W x 12" H)
- 7. Soft Seating Crescent Set (Seven 10" H)
- 8. Soft Seating Cylinder (Four 16" H)
- 9. Soft Seating Cylinder (Four 12" H)
- 10. Jonti-Craft® Tiny Tots Loft
- 11. Jonti-Craft 63.96" W Indoor Wood Climber
- 12. HABA Sit & Play Reading Snake
- 13. Seating Cube w/ Tabletop x4