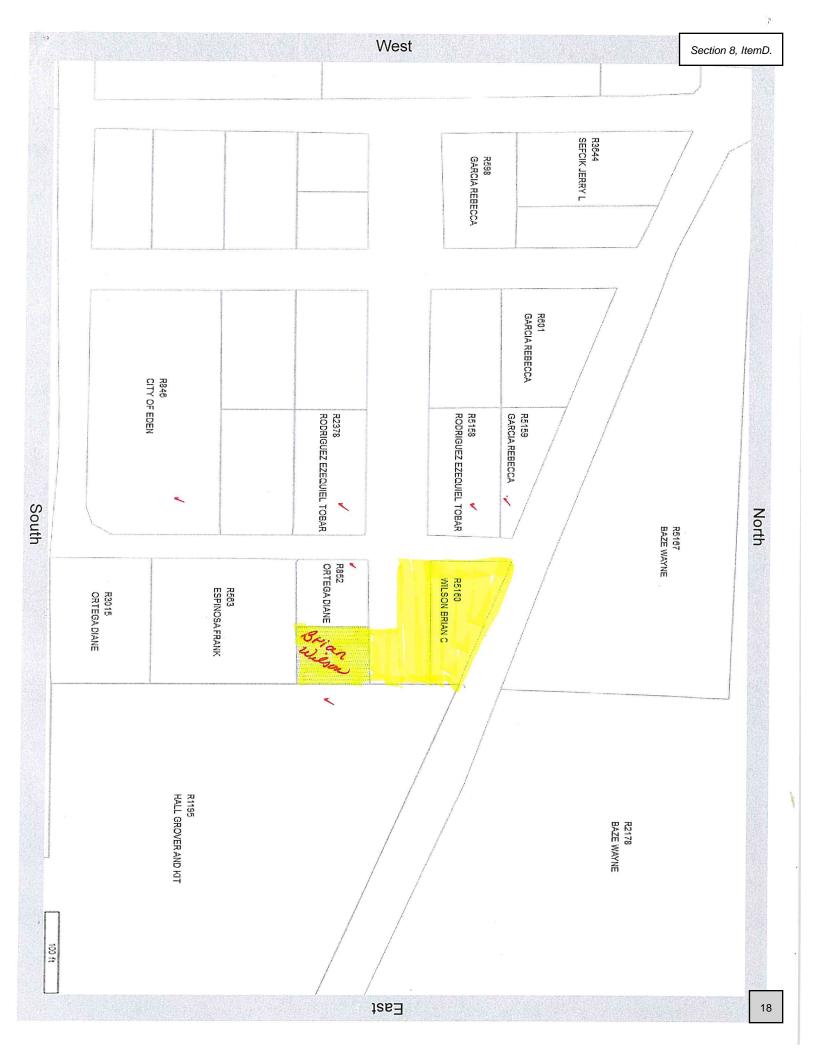

#### **Consideration and Possible Action On:**

- A. Consider and Approve Eden Economic Development Corporation 2023-2024 Budget
- B. Consider and approve Eden Economic Development Corporation 2023-2024 IRP Budget
- Consider renewal of Cemetery Maintenance Contract with Brent Frazier and Chad Miller for FY 2023-2024
- Consideration of an Application for a Zone Change from Brian Wilson, and approval to move it to the Zoning Board, from Zone "A" Single Family Residential District to Zone "E" Manufactured Housing Residential District on the following property:
  - 825 Stock Pen Road, specifically the East ½ of Lot 1, Block 4, and all of Lot 4, Block 3, Robert Subdivision, Eden, Concho County, TX
- E. Consideration of and funding allocation for a Structural Engineering proposal from eHT to erect a new awning structure and consideration of and funding allocation for the structure itself at the building currently known as the "Green Apple" located at 305 N. Main Street
- F. Consideration of Proposal from Texas Communication to move emergency sirens from the Business Incubator building to the Multipurpose Center
- G. Approval for Mayor to sign a Letter of Support for a NextLink Fiberoptic Project in Concho County
- **H.** Software proposals:
  - 1. Consider and Approve gWorks financial, budgeting, utility billing, payroll, and court software proposal quote of \$17,271 for implementation costs and \$9369 for annual maintenance costs resulting in a 46.85% annual cost savings from current Incode Software system
  - 2. Consider renewal of Timeclock Plus Software at a rate of \$1694.08 annually
- L Consider and approve Records Retention Processing Proposal from Records Consultants, Inc. (RCI) in the amount of \$2490 for the on-site phase and \$3090 for the Record Compliance Program to insure compliance with the Texas Legislature's Local Government Records Act
- J. Approve a Resolution Setting the Current Garbage Fee Rate for Customers of the City of Eden for years 2023 through 2027