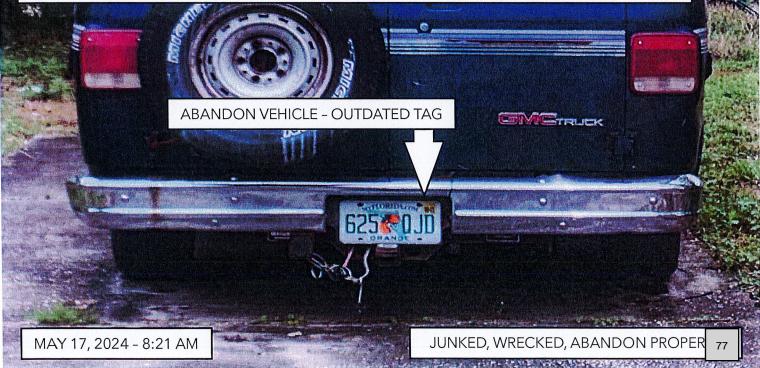

| 4. Code Case No: 24-000193                      | Alexander Rentals, LLC.<br>REF: 532 LIME STREET                                                                                                                                                                                                                                                                                                     | Abdallah-Nosakhere                                                                              |  |  |  |
|-------------------------------------------------|-----------------------------------------------------------------------------------------------------------------------------------------------------------------------------------------------------------------------------------------------------------------------------------------------------------------------------------------------------|-------------------------------------------------------------------------------------------------|--|--|--|
| Property Address:                               | 532 Lime Street, Eatonville, FL 32751                                                                                                                                                                                                                                                                                                               |                                                                                                 |  |  |  |
| Parcel ID No:                                   | 36-21-29-1128-01-010                                                                                                                                                                                                                                                                                                                                |                                                                                                 |  |  |  |
| Section of the Code:                            | LDC Part II – Code of Ordinances, Chapter 18 – I                                                                                                                                                                                                                                                                                                    | Environment                                                                                     |  |  |  |
|                                                 | Sec. 18-229, Certain motor vehicles required to be                                                                                                                                                                                                                                                                                                  |                                                                                                 |  |  |  |
|                                                 | LDC Part II – Code of Ordinances, Chapter 18 – 7                                                                                                                                                                                                                                                                                                    |                                                                                                 |  |  |  |
|                                                 | Sec. 18-231, Visual nuisance declared; abatement                                                                                                                                                                                                                                                                                                    | t required.                                                                                     |  |  |  |
|                                                 | LDC Part II – Code of Ordinances, Chapter 18 – 7                                                                                                                                                                                                                                                                                                    | Traffic and Vehicles                                                                            |  |  |  |
|                                                 | Sec. 18-232, Responsibility.                                                                                                                                                                                                                                                                                                                        |                                                                                                 |  |  |  |
|                                                 | LDC Part II – Code of Ordinances, Chapter 18 – Traffic and Vehicles                                                                                                                                                                                                                                                                                 |                                                                                                 |  |  |  |
|                                                 | Sec. 18-233, Parking restrictions for certain vehicles on residential                                                                                                                                                                                                                                                                               |                                                                                                 |  |  |  |
|                                                 | 6                                                                                                                                                                                                                                                                                                                                                   |                                                                                                 |  |  |  |
|                                                 | property.                                                                                                                                                                                                                                                                                                                                           |                                                                                                 |  |  |  |
| 5. Code Case No: 24-000194                      | property.                                                                                                                                                                                                                                                                                                                                           | Abdallah-Nosakhere                                                                              |  |  |  |
| 5. Code Case No: 24-000194                      | property.                                                                                                                                                                                                                                                                                                                                           |                                                                                                 |  |  |  |
| 5. Code Case No: 24-000194<br>Property Address: | property. Alexander Rentals, LLC.                                                                                                                                                                                                                                                                                                                   |                                                                                                 |  |  |  |
|                                                 | property.<br>Alexander Rentals, LLC.<br>REF: 136 TAYLOR AVENUE                                                                                                                                                                                                                                                                                      |                                                                                                 |  |  |  |
| Property Address:                               | property.<br>Alexander Rentals, LLC.<br>REF: 136 TAYLOR AVENUE<br>136 Taylor Avenue, Eatonville, FL 32751                                                                                                                                                                                                                                           | Abdallah-Nosakhere                                                                              |  |  |  |
| Property Address:<br>Parcel ID No:              | property.<br>Alexander Rentals, LLC.<br>REF: 136 TAYLOR AVENUE<br>136 Taylor Avenue, Eatonville, FL 32751<br>36-21-29-1128-01-020                                                                                                                                                                                                                   | <b>Abdallah-Nosakhere</b><br>Environment                                                        |  |  |  |
| Property Address:<br>Parcel ID No:              | property.<br>Alexander Rentals, LLC.<br>REF: 136 TAYLOR AVENUE<br>136 Taylor Avenue, Eatonville, FL 32751<br>36-21-29-1128-01-020<br>LDC Part II – Code of Ordinances, Chapter 18 – I                                                                                                                                                               | <b>Abdallah-Nosakhere</b><br>Environment<br>e parked in garage.                                 |  |  |  |
| Property Address:<br>Parcel ID No:              | property.<br>Alexander Rentals, LLC.<br>REF: 136 TAYLOR AVENUE<br>136 Taylor Avenue, Eatonville, FL 32751<br>36-21-29-1128-01-020<br>LDC Part II – Code of Ordinances, Chapter 18 – I<br>Sec. 18-229, Certain motor vehicles required to be                                                                                                         | <b>Abdallah-Nosakhere</b><br>Environment<br>e parked in garage.<br>Traffic and Vehicles         |  |  |  |
| Property Address:<br>Parcel ID No:              | property.<br>Alexander Rentals, LLC.<br>REF: 136 TAYLOR AVENUE<br>136 Taylor Avenue, Eatonville, FL 32751<br>36-21-29-1128-01-020<br>LDC Part II – Code of Ordinances, Chapter 18 – I<br>Sec. 18-229, Certain motor vehicles required to be<br>LDC Part II – Code of Ordinances, Chapter 18 – T                                                     | Abdallah-Nosakhere<br>Environment<br>e parked in garage.<br>Traffic and Vehicles<br>r required. |  |  |  |
| Property Address:<br>Parcel ID No:              | property.<br>Alexander Rentals, LLC.<br>REF: 136 TAYLOR AVENUE<br>136 Taylor Avenue, Eatonville, FL 32751<br>36-21-29-1128-01-020<br>LDC Part II – Code of Ordinances, Chapter 18 – I<br>Sec. 18-229, Certain motor vehicles required to be<br>LDC Part II – Code of Ordinances, Chapter 18 – T<br>Sec. 18-231, Visual nuisance declared; abatement | Abdallah-Nosakhere<br>Environment<br>e parked in garage.<br>Traffic and Vehicles<br>r required. |  |  |  |