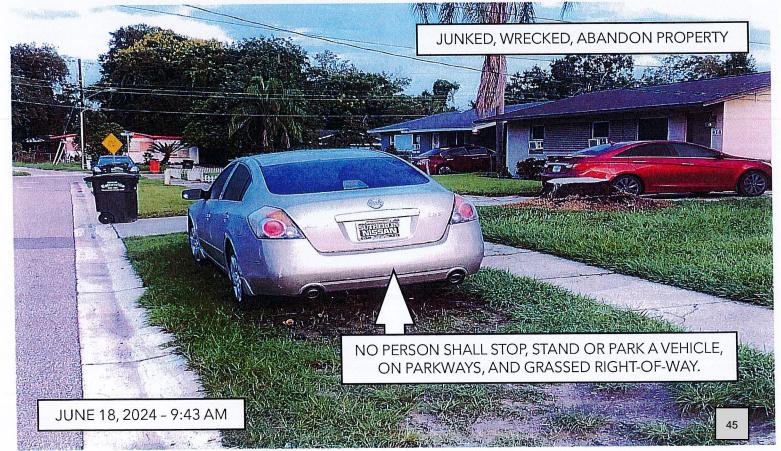

#### **III. INVOCATION AND PLEDGE OF ALLEGIANCE**

| IV. | 1. Code Case No: 23-000277                                                      | Fields Motorcars of Florida, Inc.<br>REF: PROMO ONLY                           | Abdallah-Nosakhere |  |  |  |  |  |
|-----|---------------------------------------------------------------------------------|--------------------------------------------------------------------------------|--------------------|--|--|--|--|--|
|     | Property Address:                                                               | 257 South Lake Destiny Drive                                                   |                    |  |  |  |  |  |
|     | Parcel ID No:                                                                   | 35-21-29-3854-00-061                                                           |                    |  |  |  |  |  |
|     | Section of the Code:                                                            | LDC Part II - Code of Ordinances, Chapter 30 - Solid                           | Waste              |  |  |  |  |  |
|     |                                                                                 | Sec. 30-27, Frequency of Collection; Use and Maintena                          | ance               |  |  |  |  |  |
|     |                                                                                 | Of Container, Tops.                                                            |                    |  |  |  |  |  |
|     |                                                                                 | LDC Part II – Code of Ordinances, Chapter 30 – Solid                           | Waste              |  |  |  |  |  |
|     |                                                                                 | Sec 30-60, Same Gate Required; Same Existing Enclos                            | ure                |  |  |  |  |  |
|     | 2. Code Case No: 23-000282                                                      | Mustard Seed of Central Florida, Inc.<br>REF: MUSTARD SEED OF CENTRAL FL, INC. | Abdallah-Nosakhere |  |  |  |  |  |
|     | Property Address:                                                               | 12 Mustard Seed Lane                                                           |                    |  |  |  |  |  |
|     | Parcel ID No:                                                                   | 34-21-29-0000-00-027                                                           |                    |  |  |  |  |  |
|     | Section of the Code: LDC Part II – Code of Ordinances, Chapter 30 - Solid Waste |                                                                                |                    |  |  |  |  |  |
|     | Sec. 30-27, Frequency of Collection; Use and Maintenance                        |                                                                                |                    |  |  |  |  |  |
|     |                                                                                 | Of Container, Tops.                                                            |                    |  |  |  |  |  |
|     |                                                                                 | LDC Part II – Code of Ordinances, Chapter 30 – Solid                           | Waste              |  |  |  |  |  |
|     |                                                                                 | Sec 30-60, Same Gate Required; Same Existing Enclos                            | ure                |  |  |  |  |  |
|     | 3. Code Case No: 24-000179                                                      | Dontevious A. Haynes                                                           | Abdallah-Nosakhere |  |  |  |  |  |
|     |                                                                                 | <b>REF: 407 SUNNYVIEW CIRCLE</b>                                               |                    |  |  |  |  |  |
|     | Property Address:                                                               | 407 Sunnyview Circle                                                           |                    |  |  |  |  |  |
|     | Parcel ID No:                                                                   | 35-21-29-1228-00-820                                                           |                    |  |  |  |  |  |
|     | Section of the Code:                                                            | LDC Part II – Code of Ordinances, Chapter 18 – Enviro                          | onment             |  |  |  |  |  |
|     |                                                                                 | Sec. 18-203, Definitions.                                                      |                    |  |  |  |  |  |
|     |                                                                                 | LDC Part II – Code of Ordinances, Chapter 18 – Enviro                          |                    |  |  |  |  |  |
|     |                                                                                 | Sec. 18-229, Certain motor vehicles required to be park                        |                    |  |  |  |  |  |
|     |                                                                                 | LDC Part II – Code of Ordinances, Chapter 38 – Traffi                          |                    |  |  |  |  |  |
|     |                                                                                 | Sec. 38-214, Parking in parkways and grassed right-of-                         | way.               |  |  |  |  |  |