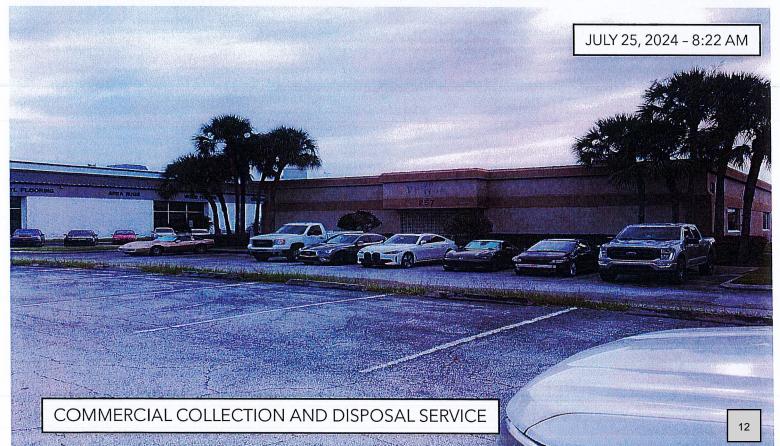

#### **TO: FIELDS MOTORCARS OF FLORIDA, INC.,**

You are hereby notified, the property located at **257 SOUTH LAKE DESTINY DRIVE**, **ORLANDO, FL 32810** is in violation of the provision of the Town of Eatonville Code of Ordinances set forth above. Specifically, the commercial container is not located on concrete pad and enclosed. In order to correct this violation. **Sec. 30-27**., In all cases where garbage is deposited in a container, the container top shall be kept closed at all times except when the container is being filled. **Sec. 30-60**. A gate shall be constructed. In the enclosed section, of the commercial container enclosure area. The gating can be constructed of chain-link/vinyl slating, wood, wrought iron, and must shield the commercial container from visual view.