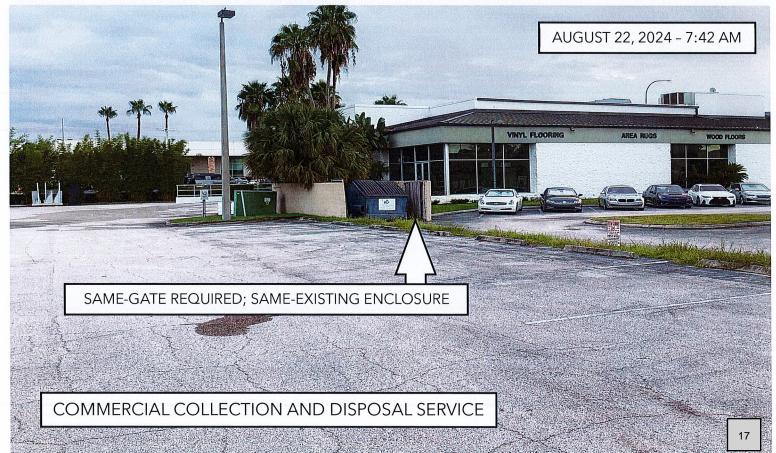

## Eatonville's Code of Ordinances, PART II - CODE OF ORDINACES, Chapter 30 - SOLID WASTE, ARTICLE III. - COMMERCIAL COLLECTION AND DISPOSAL, Section 30-60. - Same–Gate required; Same–Existing enclosers.

A gate shall be constructed, in the enclosed section, of the commercial container enclosure area. The gating can be constructed of chainlink/vinyl slating, wood, wrought iron or ornamental iron, and must shield the commercial container from visual view. (Ord. No. 2006-5, § 2, 7-11-2006)

#### **TO: FIELDS MOTORCARS OF FLORIDA, INC.,**

You are hereby notified, the property located at **257 SOUTH LAKE DESTINY DRIVE**, **ORLANDO, FL 32810** is in violation of the provision of the Town of Eatonville Code of Ordinances set forth above. Specifically, the commercial container is not located on concrete pad and enclosed. In order to correct this violation. **Sec. 30-27**., In all cases where garbage is deposited in a container, the container top shall be kept closed at all times except when the container is being filled. **Sec. 30-60**. A gate shall be constructed. In the enclosed section, of the commercial container enclosure area. The gating can be constructed of chain-link/vinyl slating, wood, wrought iron, and must shield the commercial container from visual view.