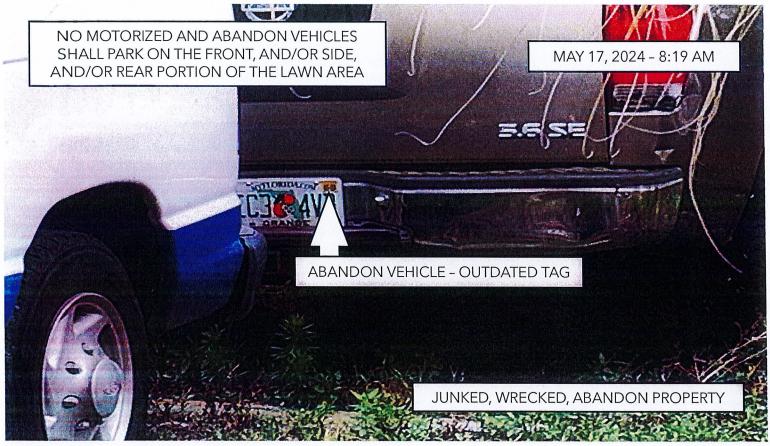

| 4. Code Case No: 24-000193                      | Alexander Rentals, LLC.<br>REF: 532 LIME STREET                                                                                                                                                                                                                                                                                                     | Abdallah-Nosakhere                                                                              |  |  |  |
|-------------------------------------------------|-----------------------------------------------------------------------------------------------------------------------------------------------------------------------------------------------------------------------------------------------------------------------------------------------------------------------------------------------------|-------------------------------------------------------------------------------------------------|--|--|--|
| Property Address:                               | 532 Lime Street, Eatonville, FL 32751                                                                                                                                                                                                                                                                                                               |                                                                                                 |  |  |  |
| Parcel ID No:                                   | 36-21-29-1128-01-010                                                                                                                                                                                                                                                                                                                                |                                                                                                 |  |  |  |
| Section of the Code:                            | LDC Part II – Code of Ordinances, Chapter 18 – I                                                                                                                                                                                                                                                                                                    | Environment                                                                                     |  |  |  |
|                                                 | Sec. 18-229, Certain motor vehicles required to be                                                                                                                                                                                                                                                                                                  |                                                                                                 |  |  |  |
|                                                 | LDC Part II – Code of Ordinances, Chapter 18 – 7                                                                                                                                                                                                                                                                                                    |                                                                                                 |  |  |  |
|                                                 | Sec. 18-231, Visual nuisance declared; abatement                                                                                                                                                                                                                                                                                                    | t required.                                                                                     |  |  |  |
|                                                 | LDC Part II – Code of Ordinances, Chapter 18 – 7                                                                                                                                                                                                                                                                                                    | Traffic and Vehicles                                                                            |  |  |  |
|                                                 | Sec. 18-232, Responsibility.                                                                                                                                                                                                                                                                                                                        |                                                                                                 |  |  |  |
|                                                 | LDC Part II – Code of Ordinances, Chapter 18 – Traffic and Vehicles                                                                                                                                                                                                                                                                                 |                                                                                                 |  |  |  |
|                                                 | Sec. 18-233, Parking restrictions for certain vehicles on residential                                                                                                                                                                                                                                                                               |                                                                                                 |  |  |  |
|                                                 | 6                                                                                                                                                                                                                                                                                                                                                   |                                                                                                 |  |  |  |
|                                                 | property.                                                                                                                                                                                                                                                                                                                                           |                                                                                                 |  |  |  |
| 5. Code Case No: 24-000194                      | property.                                                                                                                                                                                                                                                                                                                                           | Abdallah-Nosakhere                                                                              |  |  |  |
| 5. Code Case No: 24-000194                      | property.                                                                                                                                                                                                                                                                                                                                           |                                                                                                 |  |  |  |
| 5. Code Case No: 24-000194<br>Property Address: | property. Alexander Rentals, LLC.                                                                                                                                                                                                                                                                                                                   |                                                                                                 |  |  |  |
|                                                 | property.<br>Alexander Rentals, LLC.<br>REF: 136 TAYLOR AVENUE                                                                                                                                                                                                                                                                                      |                                                                                                 |  |  |  |
| Property Address:                               | property.<br>Alexander Rentals, LLC.<br>REF: 136 TAYLOR AVENUE<br>136 Taylor Avenue, Eatonville, FL 32751                                                                                                                                                                                                                                           | Abdallah-Nosakhere                                                                              |  |  |  |
| Property Address:<br>Parcel ID No:              | property.<br>Alexander Rentals, LLC.<br>REF: 136 TAYLOR AVENUE<br>136 Taylor Avenue, Eatonville, FL 32751<br>36-21-29-1128-01-020                                                                                                                                                                                                                   | <b>Abdallah-Nosakhere</b><br>Environment                                                        |  |  |  |
| Property Address:<br>Parcel ID No:              | property.<br>Alexander Rentals, LLC.<br>REF: 136 TAYLOR AVENUE<br>136 Taylor Avenue, Eatonville, FL 32751<br>36-21-29-1128-01-020<br>LDC Part II – Code of Ordinances, Chapter 18 – I                                                                                                                                                               | <b>Abdallah-Nosakhere</b><br>Environment<br>e parked in garage.                                 |  |  |  |
| Property Address:<br>Parcel ID No:              | property.<br>Alexander Rentals, LLC.<br>REF: 136 TAYLOR AVENUE<br>136 Taylor Avenue, Eatonville, FL 32751<br>36-21-29-1128-01-020<br>LDC Part II – Code of Ordinances, Chapter 18 – I<br>Sec. 18-229, Certain motor vehicles required to be                                                                                                         | <b>Abdallah-Nosakhere</b><br>Environment<br>e parked in garage.<br>Traffic and Vehicles         |  |  |  |
| Property Address:<br>Parcel ID No:              | property.<br>Alexander Rentals, LLC.<br>REF: 136 TAYLOR AVENUE<br>136 Taylor Avenue, Eatonville, FL 32751<br>36-21-29-1128-01-020<br>LDC Part II – Code of Ordinances, Chapter 18 – I<br>Sec. 18-229, Certain motor vehicles required to be<br>LDC Part II – Code of Ordinances, Chapter 18 – T                                                     | Abdallah-Nosakhere<br>Environment<br>e parked in garage.<br>Traffic and Vehicles<br>r required. |  |  |  |
| Property Address:<br>Parcel ID No:              | property.<br>Alexander Rentals, LLC.<br>REF: 136 TAYLOR AVENUE<br>136 Taylor Avenue, Eatonville, FL 32751<br>36-21-29-1128-01-020<br>LDC Part II – Code of Ordinances, Chapter 18 – I<br>Sec. 18-229, Certain motor vehicles required to be<br>LDC Part II – Code of Ordinances, Chapter 18 – T<br>Sec. 18-231, Visual nuisance declared; abatement | Abdallah-Nosakhere<br>Environment<br>e parked in garage.<br>Traffic and Vehicles<br>r required. |  |  |  |