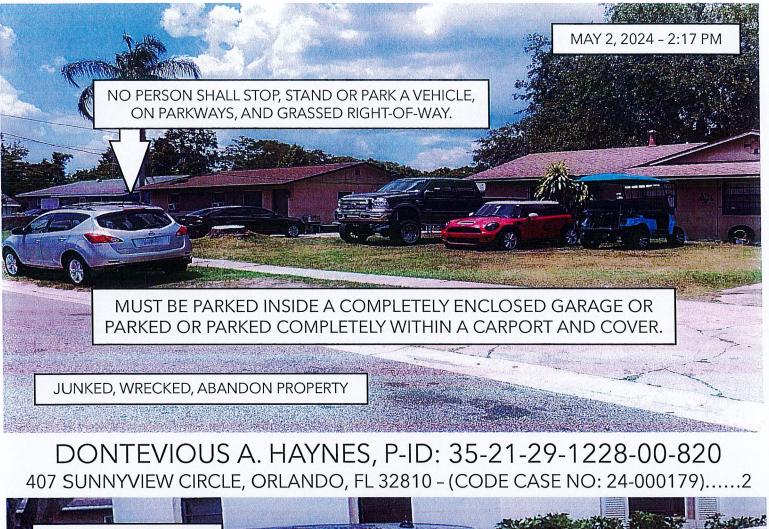

# TOWN OF EATONVILLE CODE ENFORCEMENT DIVISION CODE ENFORCEMENT OFFICER: BARUTI ABDALLAH-NOSAKHERE

CODE CASE#: 24-000179

OWNER: DONTEVIOUS A. HAYNES VIOLATION ADDRESS: 407 SUNNYVIEW CIRCLE, ORLANDO, FL 32810 PARCEL ID#: 35-21-29-1228-00-820 lf you own and occupy property as your primary residence as of January 1, 2025, you may qualify for an exem deadline to file a 2025 exemption application is March 1, 2025.