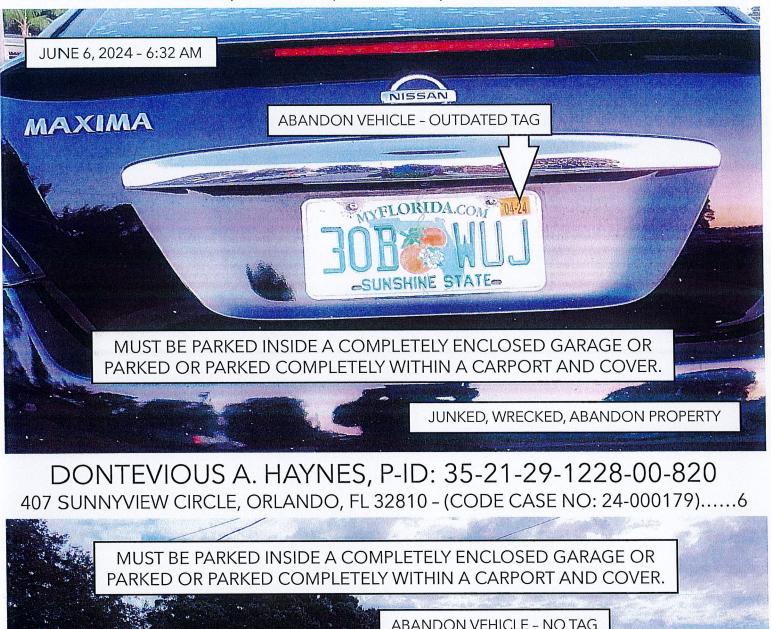

# TOWN OF EATONVILLE CODE ENFORCEMENT DIVISION CODE ENFORCEMENT OFFICER: BARUTI ABDALLAH-NOSAKHERE

CODE CASE#: 24-000179

OWNER: DONTEVIOUS A. HAYNES VIOLATION ADDRESS: 407 SUNNYVIEW CIRCLE, ORLANDO, FL 32810 PARCEL ID#: 35-21-29-1228-00-820 lf you own and occupy property as your primary residence as of January 1, 2025, you may qualify for an exem deadline to file a 2025 exemption application is March 1, 2025.