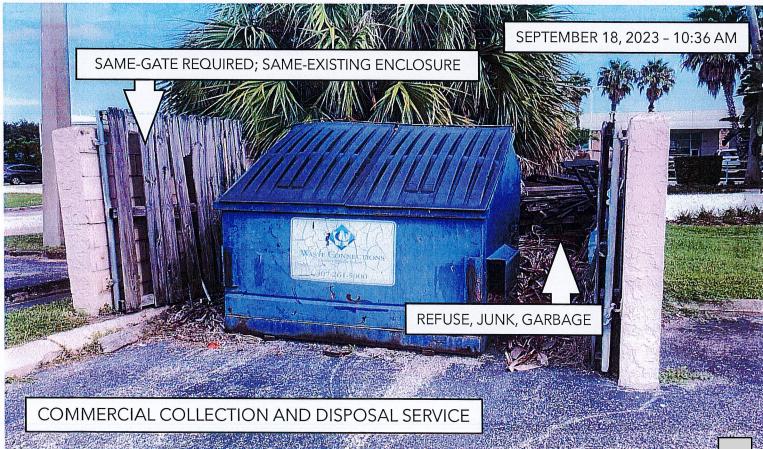

Enclosures for commercial containers will be located on a concrete or asphalt pad in an area measuring 12 feet by 12 feet, enclosed by a concrete masonry wall on three sides

and shall be limited to six feet in height. **The opening of the enclosure should face the most accessible area for waste removal on the commercial property.** (Ord. No. 2006-5, § 1, 7-11-2006)

## Eatonville's Code of Ordinances, PART II - CODE OF ORDINACES, Chapter 30 - SOLID WASTE, ARTICLE III. - COMMERCIAL COLLECTION AND DISPOSAL, Section 30-60. - Same–Gate required; Same–Existing enclosers.

A gate shall be constructed, in the enclosed section, of the commercial container enclosure area. The gating can be constructed of chainlink/vinyl slating, wood, wrought iron or ornamental iron, and must shield the commercial container from visual view. (Ord. No. 2006-5, § 2, 7-11-2006)

#### **TO: FIELDS MOTORCARS OF FLORIDA, INC.,**

You are hereby notified, the property located at **257 SOUTH LAKE DESTINY DRIVE**, **ORLANDO, FL 32810** is in violation of the provision of the Town of Eatonville Code of Ordinances set forth above. Specifically, the commercial container is not located on concrete pad and enclosed. In order to correct this violation. **Sec. 30-27**., In all cases where garbage is deposited in a container, the container top shall be kept closed at all times except when the container is being filled. **Sec. 30-60**. A gate shall be constructed. In the enclosed section, of the commercial container enclosure area. The gating can be constructed of chain-link/vinyl slating, wood, wrought iron, and must shield the commercial container from visual view.