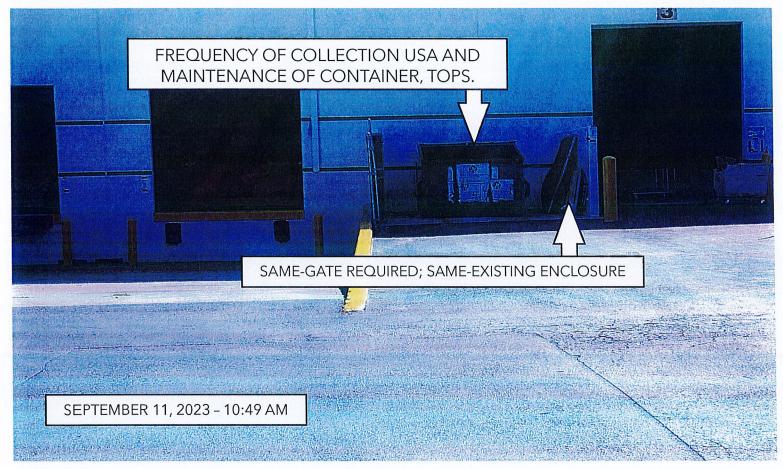

#### **TO: FIELDS MOTORCARS OF FLORIDA, INC.,**

You are hereby notified, the property located at **257 SOUTH LAKE DESTINY DRIVE**, **ORLANDO, FL 32810** is in violation of the provision of the Town of Eatonville Code of Ordinances set forth above. Specifically, the commercial container is not located on concrete pad and enclosed. In order to correct this violation. **Sec. 30-27**., In all cases where garbage is deposited in a container, the container top shall be kept closed at all times except when the container is being filled. **Sec. 30-60**. A gate shall be constructed. In the enclosed section, of the commercial container enclosure area. The gating can be constructed of chain-link/vinyl slating, wood, wrought iron, and must shield the commercial container from visual view.

### TO: MUSTARD SEED OF CENTRAL FLORIDA, INC.,

You are hereby notified, the property located at **12 MUSTARD SEED LANE, ORLANDO, FL 32810** is in violation of the provision of the Town of Eatonville Code of Ordinances set forth above. Specifically, the commercial container is not located on concrete pad and enclosed. In order to correct this violation. **Sec. 30-27**., In all cases where garbage is deposited in a container, the container top shall be kept closed at all times except when the container is being filled. **Sec. 30-60**. A gate shall be constructed. In the enclosed section, of the commercial container enclosure area. The gating can be constructed of chain-link/vinyl slating, wood, wrought iron, and must shield the commercial container from visual view.