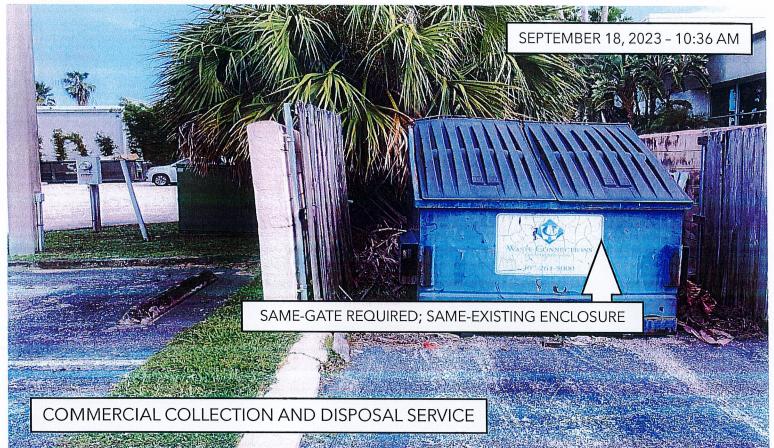

Enclosures for commercial containers will be located on a concrete or asphalt pad in an area measuring 12 feet by 12 feet, enclosed by a concrete masonry wall on three sides

and shall be limited to six feet in height. **The opening of the enclosure should face the most accessible area for waste removal on the commercial property.** (Ord. No. 2006-5, § 1, 7-11-2006)

## Eatonville's Code of Ordinances, PART II - CODE OF ORDINACES, Chapter 30 - SOLID WASTE, ARTICLE III. - COMMERCIAL COLLECTION AND DISPOSAL, Section 30-60. - Same–Gate required; Same–Existing enclosers.

A gate shall be constructed, in the enclosed section, of the commercial container enclosure area. The gating can be constructed of chainlink/vinyl slating, wood, wrought iron or ornamental iron, and must shield the commercial container from visual view. (Ord. No. 2006-5, § 2, 7-11-2006)

#### **TO: FIELDS MOTORCARS OF FLORIDA, INC.,**

You are hereby notified, the property located at **257 SOUTH LAKE DESTINY DRIVE**, **ORLANDO, FL 32810** is in violation of the provision of the Town of Eatonville Code of Ordinances set forth above. Specifically, the commercial container is not located on concrete pad and enclosed. In order to correct this violation. **Sec. 30-27**., In all cases where garbage is deposited in a container, the container top shall be kept closed at all times except when the container is being filled. **Sec. 30-60**. A gate shall be constructed. In the enclosed section, of the commercial container enclosure area. The gating can be constructed of chain-link/vinyl slating, wood, wrought iron, and must shield the commercial container from visual view.