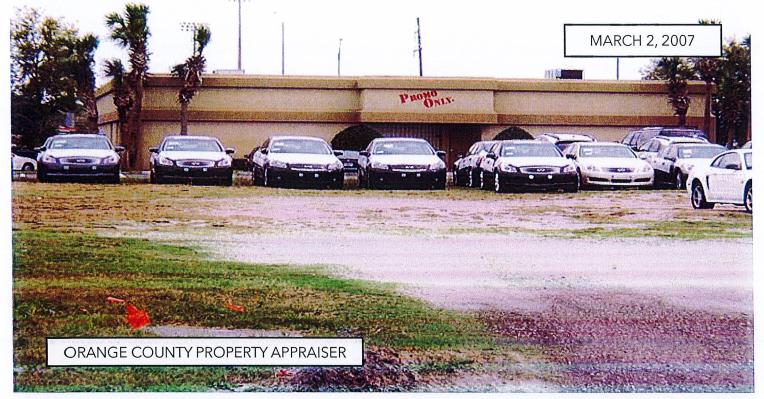

# FIELDS MOTORCARS OF FLORIDA, INC., P-ID: 35-21-29-3854-00-061 257 SOUTH LAKE DESTINY DRIVE, ORLANDO, FL 32810 - (OCPA).....2

ORANGE COUNTY PROPERTY APPRAISER

FIELDS MOTORCARS OF FLORIDA, INC., P-ID: 35-21-29-3 Section IV. Item #1.

#### **TO: FIELDS MOTORCARS OF FLORIDA, INC.,**

You are hereby notified, the property located at **257 SOUTH LAKE DESTINY DRIVE**, **ORLANDO, FL 32810** is in violation of the provision of the Town of Eatonville Code of Ordinances set forth above. Specifically, the commercial container is not located on concrete pad and enclosed. In order to correct this violation. **Sec. 30-27**., In all cases where garbage is deposited in a container, the container top shall be kept closed at all times except when the container is being filled. **Sec. 30-60**. A gate shall be constructed. In the enclosed section, of the commercial container enclosure area. The gating can be constructed of chain-link/vinyl slating, wood, wrought iron, and must shield the commercial container from visual view.