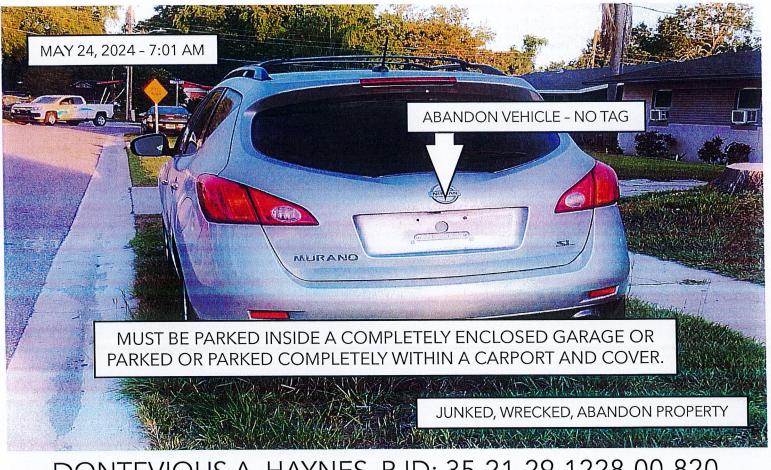

# TOWN OF EATONVILLE CODE ENFORCEMENT DIVISION CODE ENFORCEMENT OFFICER: BARUTI ABDALLAH-NOSAKHERE

CODE CASE#: 24-000179

OWNER: DONTEVIOUS A. HAYNES VIOLATION ADDRESS: 407 SUNNYVIEW CIRCLE, ORLANDO, FL 32810 PARCEL ID#: 35-21-29-1228-00-820 lf you own and occupy property as your primary residence as of January 1, 2025, you may qualify for an exem deadline to file a 2025 exemption application is March 1, 2025.