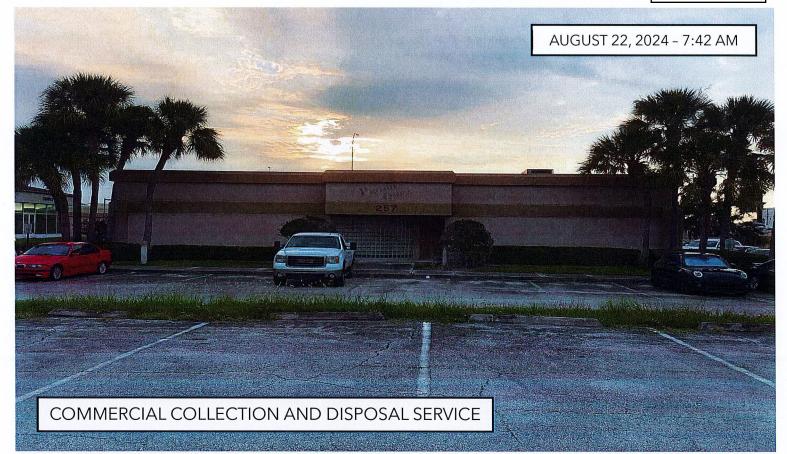

#### **TO: FIELDS MOTORCARS OF FLORIDA, INC.,**

You are hereby notified, the property located at **257 SOUTH LAKE DESTINY DRIVE**, **ORLANDO, FL 32810** is in violation of the provision of the Town of Eatonville Code of Ordinances set forth above. Specifically, the commercial container is not located on concrete pad and enclosed. In order to correct this violation. **Sec. 30-27**., In all cases where garbage is deposited in a container, the container top shall be kept closed at all times except when the container is being filled. **Sec. 30-60**. A gate shall be constructed. In the enclosed section, of the commercial container enclosure area. The gating can be constructed of chain-link/vinyl slating, wood, wrought iron, and must shield the commercial container from visual view.