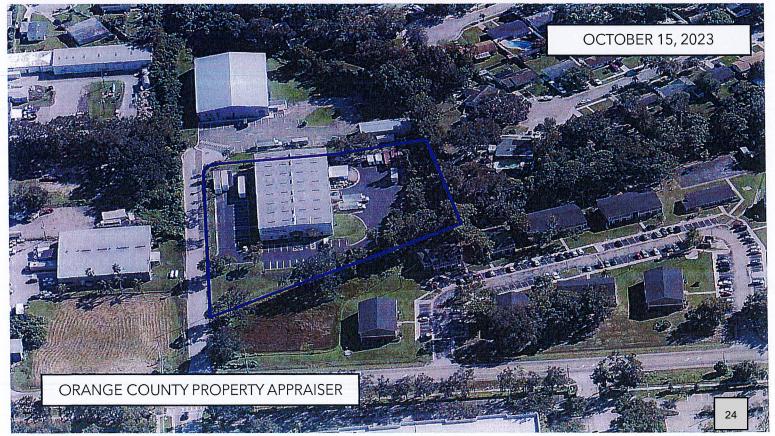

MUSTARD SEED OF CENTRAL FLORIDA, INC., P-ID: 34-21-29 12 MUSTARD SEED LANE, ORLANDO, FL 32810 - (OCP

MUSTARD SEED OF CENTRAL FLORIDA, INC., P-ID: 34-21-29-0000-00-027 12 MUSTARD SEED LANE, ORLANDO, FL 32810 – (OCPA).....4

# MUSTARD SEED OF CENTRAL FLORIDA, INC., P-ID: 34-21-29-0000-00-027 12 MUSTARD SEED LANE, ORLANDO, FL 32810 – (OCPA Section IV. Item #1.

Town of Eatonville - Code Enforcement Div Section IV. Item #1.