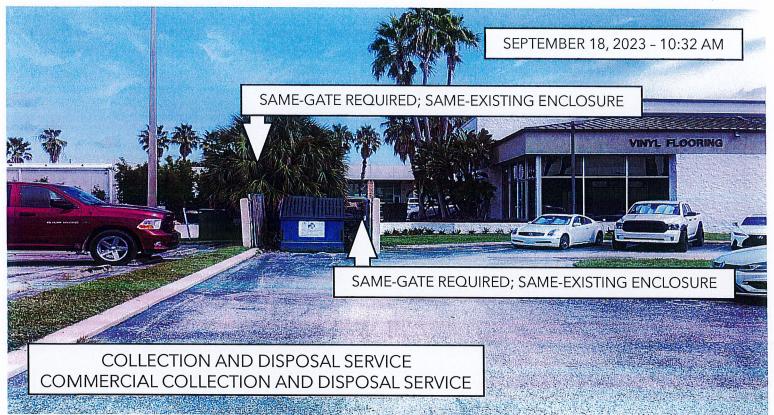

Enclosures for commercial containers will be located on a concrete or asphalt pad in an area measuring 12 feet by 12 feet, enclosed by a concrete masonry wall on three sides

and shall be limited to six feet in height. **The opening of the enclosure should face the most accessible area for waste removal on the commercial property.** (Ord. No. 2006-5, § 1, 7-11-2006)

## Eatonville's Code of Ordinances, PART II - CODE OF ORDINACES, Chapter 30 - SOLID WASTE, ARTICLE III. - COMMERCIAL COLLECTION AND DISPOSAL, Section 30-60. - Same–Gate required; Same–Existing enclosers.

A gate shall be constructed, in the enclosed section, of the commercial container enclosure area. The gating can be constructed of chainlink/vinyl slating, wood, wrought iron or ornamental iron, and must shield the commercial container from visual view. (Ord. No. 2006-5, § 2, 7-11-2006)

#### **TO: FIELDS MOTORCARS OF FLORIDA, INC.,**

You are hereby notified, the property located at **257 SOUTH LAKE DESTINY DRIVE**, **ORLANDO, FL 32810** is in violation of the provision of the Town of Eatonville Code of Ordinances set forth above. Specifically, the commercial container is not located on concrete pad and enclosed. In order to correct this violation. **Sec. 30-27**., In all cases where garbage is deposited in a container, the container top shall be kept closed at all times except when the container is being filled. **Sec. 30-60**. A gate shall be constructed. In the enclosed section, of the commercial container enclosure area. The gating can be constructed of chain-link/vinyl slating, wood, wrought iron, and must shield the commercial container from visual view.