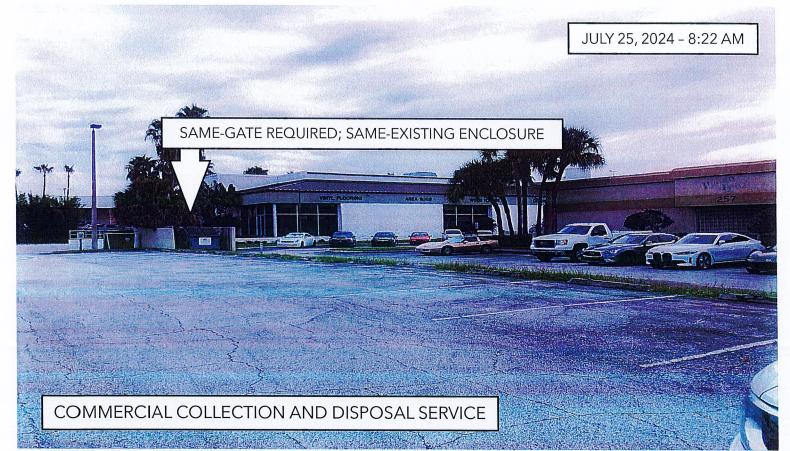

## Eatonville's Code of Ordinances, PART II - CODE OF ORDINACES, Chapter 30 - SOLID WASTE, ARTICLE III. - COMMERCIAL COLLECTION AND DISPOSAL, Section 30-60. - Same–Gate required; Same–Existing enclosers.

A gate shall be constructed, in the enclosed section, of the commercial container enclosure area. The gating can be constructed of chainlink/vinyl slating, wood, wrought iron or ornamental iron, and must shield the commercial container from visual view. (Ord. No. 2006-5, § 2, 7-11-2006)

#### **TO: FIELDS MOTORCARS OF FLORIDA, INC.,**

You are hereby notified, the property located at **257 SOUTH LAKE DESTINY DRIVE**, **ORLANDO, FL 32810** is in violation of the provision of the Town of Eatonville Code of Ordinances set forth above. Specifically, the commercial container is not located on concrete pad and enclosed. In order to correct this violation. **Sec. 30-27**., In all cases where garbage is deposited in a container, the container top shall be kept closed at all times except when the container is being filled. **Sec. 30-60**. A gate shall be constructed. In the enclosed section, of the commercial container enclosure area. The gating can be constructed of chain-link/vinyl slating, wood, wrought iron, and must shield the commercial container from visual view.