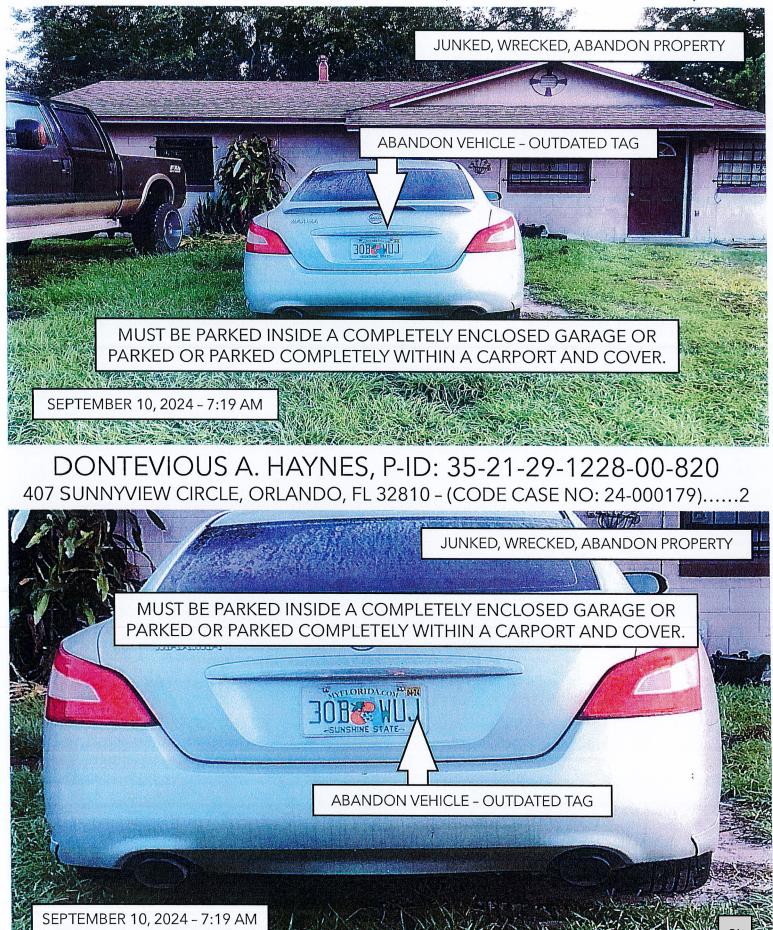

#### **III. INVOCATION AND PLEDGE OF ALLEGIANCE**

| IV. | 1. Code Case No: 23-000277                                                      | Fields Motorcars of Florida, Inc.<br>REF: PROMO ONLY                           | Abdallah-Nosakhere |  |  |  |  |  |
|-----|---------------------------------------------------------------------------------|--------------------------------------------------------------------------------|--------------------|--|--|--|--|--|
|     | Property Address:                                                               | 257 South Lake Destiny Drive                                                   |                    |  |  |  |  |  |
|     | Parcel ID No:                                                                   | 35-21-29-3854-00-061                                                           |                    |  |  |  |  |  |
|     | Section of the Code:                                                            | LDC Part II - Code of Ordinances, Chapter 30 - Solid                           | Waste              |  |  |  |  |  |
|     |                                                                                 | Sec. 30-27, Frequency of Collection; Use and Maintena                          | ance               |  |  |  |  |  |
|     |                                                                                 | Of Container, Tops.                                                            |                    |  |  |  |  |  |
|     |                                                                                 | LDC Part II – Code of Ordinances, Chapter 30 – Solid                           | Waste              |  |  |  |  |  |
|     |                                                                                 | Sec 30-60, Same Gate Required; Same Existing Enclos                            | ure                |  |  |  |  |  |
|     | 2. Code Case No: 23-000282                                                      | Mustard Seed of Central Florida, Inc.<br>REF: MUSTARD SEED OF CENTRAL FL, INC. | Abdallah-Nosakhere |  |  |  |  |  |
|     | Property Address:                                                               | 12 Mustard Seed Lane                                                           |                    |  |  |  |  |  |
|     | Parcel ID No:                                                                   | 34-21-29-0000-00-027                                                           |                    |  |  |  |  |  |
|     | Section of the Code: LDC Part II – Code of Ordinances, Chapter 30 - Solid Waste |                                                                                |                    |  |  |  |  |  |
|     | Sec. 30-27, Frequency of Collection; Use and Maintenance                        |                                                                                |                    |  |  |  |  |  |
|     |                                                                                 | Of Container, Tops.                                                            |                    |  |  |  |  |  |
|     |                                                                                 | LDC Part II – Code of Ordinances, Chapter 30 – Solid                           | Waste              |  |  |  |  |  |
|     |                                                                                 | Sec 30-60, Same Gate Required; Same Existing Enclos                            | ure                |  |  |  |  |  |
|     | 3. Code Case No: 24-000179                                                      | Dontevious A. Haynes                                                           | Abdallah-Nosakhere |  |  |  |  |  |
|     |                                                                                 | <b>REF: 407 SUNNYVIEW CIRCLE</b>                                               |                    |  |  |  |  |  |
|     | Property Address:                                                               | 407 Sunnyview Circle                                                           |                    |  |  |  |  |  |
|     | Parcel ID No:                                                                   | 35-21-29-1228-00-820                                                           |                    |  |  |  |  |  |
|     | Section of the Code:                                                            | LDC Part II – Code of Ordinances, Chapter 18 – Enviro                          | onment             |  |  |  |  |  |
|     |                                                                                 | Sec. 18-203, Definitions.                                                      |                    |  |  |  |  |  |
|     |                                                                                 | LDC Part II – Code of Ordinances, Chapter 18 – Enviro                          |                    |  |  |  |  |  |
|     |                                                                                 | Sec. 18-229, Certain motor vehicles required to be park                        |                    |  |  |  |  |  |
|     |                                                                                 | LDC Part II – Code of Ordinances, Chapter 38 – Traffi                          |                    |  |  |  |  |  |
|     |                                                                                 | Sec. 38-214, Parking in parkways and grassed right-of-                         | way.               |  |  |  |  |  |