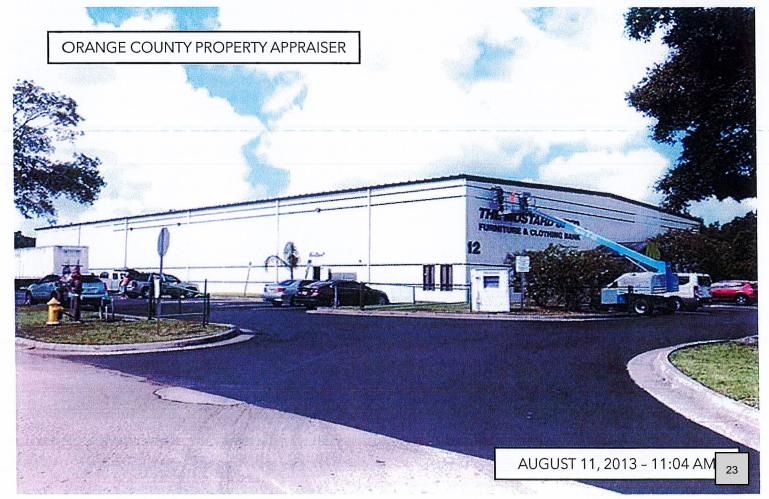

MUSTARD SEED OF CENTRAL FLORIDA, INC., P-ID: 34-21-29-0 Section IV. Item #1. 12 MUSTARD SEED LANE, ORLANDO, FL 32810 – (OCPA)......1

MUSTARD SEED OF CENTRAL FLORIDA, INC., P-ID: 34-21-29-0000-00-027 12 MUSTARD SEED LANE, ORLANDO, FL 32810 - (OCPA).....2

MUSTARD SEED OF CENTRAL FLORIDA, INC., P-ID: 34-21-29 12 MUSTARD SEED LANE, ORLANDO, FL 32810 - (OCP

MUSTARD SEED OF CENTRAL FLORIDA, INC., P-ID: 34-21-29-0000-00-027 12 MUSTARD SEED LANE, ORLANDO, FL 32810 – (OCPA).....4