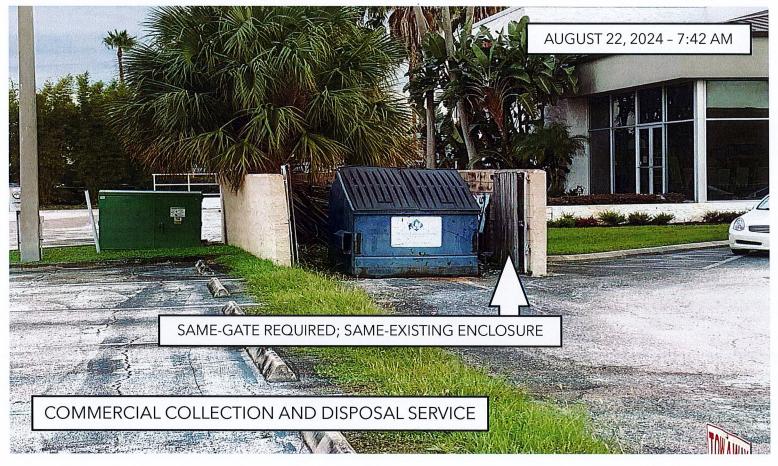

## Eatonville's Code of Ordinances, PART II - CODE OF ORDINACES, Chapter 30 - SOLID WASTE, ARTICLE III. - COMMERCIAL COLLECTION AND DISPOSAL, Section 30-60. - Same–Gate required; Same–Existing enclosers.

A gate shall be constructed, in the enclosed section, of the commercial container enclosure area. The gating can be constructed of chainlink/vinyl slating, wood, wrought iron or ornamental iron, and must shield the commercial container from visual view. (Ord. No. 2006-5, § 2, 7-11-2006)

#### **TO: FIELDS MOTORCARS OF FLORIDA, INC.,**

You are hereby notified, the property located at **257 SOUTH LAKE DESTINY DRIVE**, **ORLANDO, FL 32810** is in violation of the provision of the Town of Eatonville Code of Ordinances set forth above. Specifically, the commercial container is not located on concrete pad and enclosed. In order to correct this violation. **Sec. 30-27**., In all cases where garbage is deposited in a container, the container top shall be kept closed at all times except when the container is being filled. **Sec. 30-60**. A gate shall be constructed. In the enclosed section, of the commercial container enclosure area. The gating can be constructed of chain-link/vinyl slating, wood, wrought iron, and must shield the commercial container from visual view.