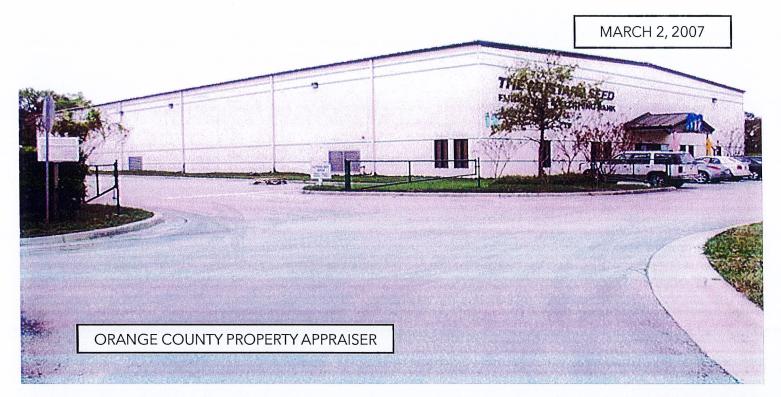

MUSTARD SEED OF CENTRAL FLORIDA, INC., P-ID: 34-21-29-0 Section IV. Item #1. 12 MUSTARD SEED LANE, ORLANDO, FL 32810 – (OCPA)......1

MUSTARD SEED OF CENTRAL FLORIDA, INC., P-ID: 34-21-29-0000-00-027 12 MUSTARD SEED LANE, ORLANDO, FL 32810 - (OCPA).....2