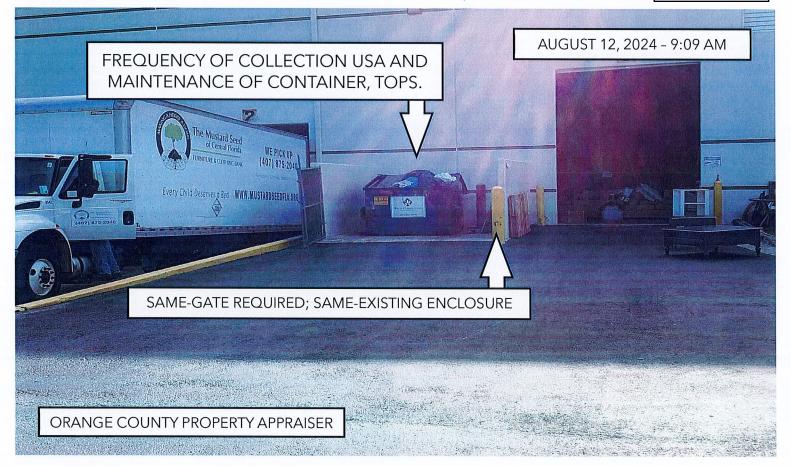

#### **TO: FIELDS MOTORCARS OF FLORIDA, INC.,**

You are hereby notified, the property located at **257 SOUTH LAKE DESTINY DRIVE**, **ORLANDO, FL 32810** is in violation of the provision of the Town of Eatonville Code of Ordinances set forth above. Specifically, the commercial container is not located on concrete pad and enclosed. In order to correct this violation. **Sec. 30-27**., In all cases where garbage is deposited in a container, the container top shall be kept closed at all times except when the container is being filled. **Sec. 30-60**. A gate shall be constructed. In the enclosed section, of the commercial container enclosure area. The gating can be constructed of chain-link/vinyl slating, wood, wrought iron, and must shield the commercial container from visual view.

### TO: MUSTARD SEED OF CENTRAL FLORIDA, INC.,

You are hereby notified, the property located at **12 MUSTARD SEED LANE, ORLANDO, FL 32810** is in violation of the provision of the Town of Eatonville Code of Ordinances set forth above. Specifically, the commercial container is not located on concrete pad and enclosed. In order to correct this violation. **Sec. 30-27**., In all cases where garbage is deposited in a container, the container top shall be kept closed at all times except when the container is being filled. **Sec. 30-60**. A gate shall be constructed. In the enclosed section, of the commercial container enclosure area. The gating can be constructed of chain-link/vinyl slating, wood, wrought iron, and must shield the commercial container from visual view.