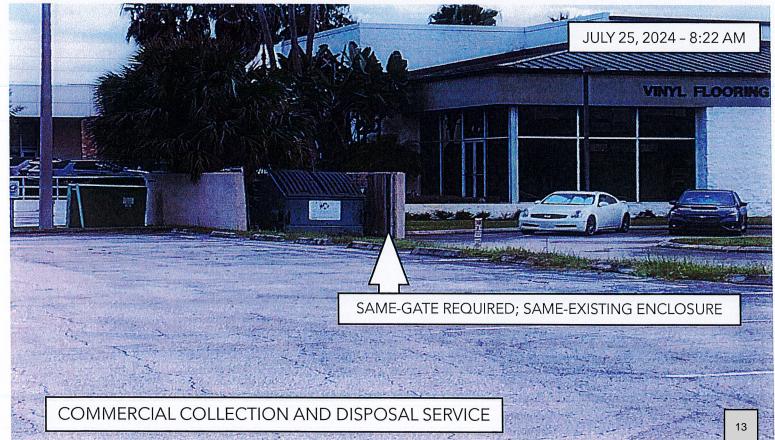

## Eatonville's Code of Ordinances, PART II - CODE OF ORDINACES, Chapter 30 - SOLID WASTE, ARTICLE III. - COMMERCIAL COLLECTION AND DISPOSAL, Section 30-60. - Same–Gate required; Same–Existing enclosers.

A gate shall be constructed, in the enclosed section, of the commercial container enclosure area. The gating can be constructed of chainlink/vinyl slating, wood, wrought iron or ornamental iron, and must shield the commercial container from visual view. (Ord. No. 2006-5, § 2, 7-11-2006)

#### **TO: FIELDS MOTORCARS OF FLORIDA, INC.,**

You are hereby notified, the property located at **257 SOUTH LAKE DESTINY DRIVE**, **ORLANDO, FL 32810** is in violation of the provision of the Town of Eatonville Code of Ordinances set forth above. Specifically, the commercial container is not located on concrete pad and enclosed. In order to correct this violation. **Sec. 30-27**., In all cases where garbage is deposited in a container, the container top shall be kept closed at all times except when the container is being filled. **Sec. 30-60**. A gate shall be constructed. In the enclosed section, of the commercial container enclosure area. The gating can be constructed of chain-link/vinyl slating, wood, wrought iron, and must shield the commercial container from visual view.