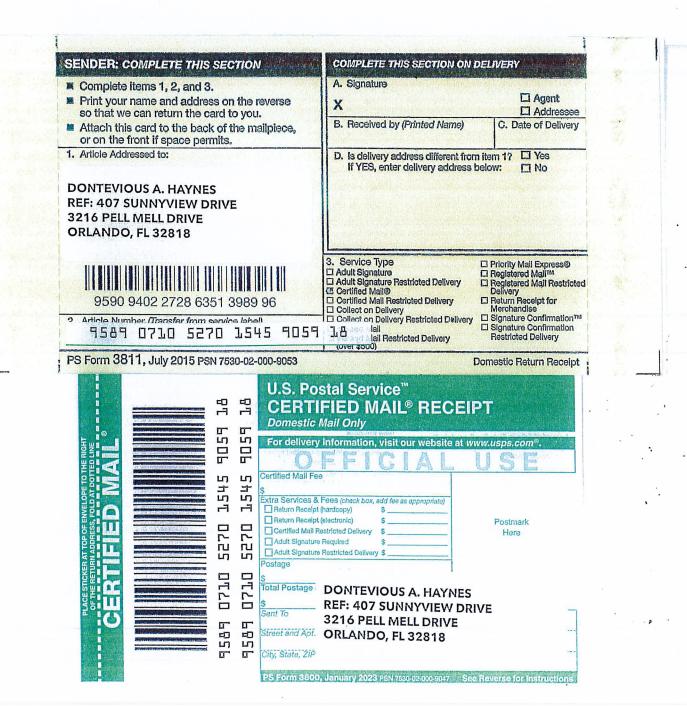

#### TOWN OF EATONVILLE, FLORIDA: A Municipal Corporation

CODE CASE#: 23-000282 CERTIFIED MAIL#: 9589 0710 5270 1231 9451 98

Vs.

MUSTARD SEED OF CENTRAL FLORIDA, INC. 12 MUSTARD SEED LANE ORLANDO, FL 32810