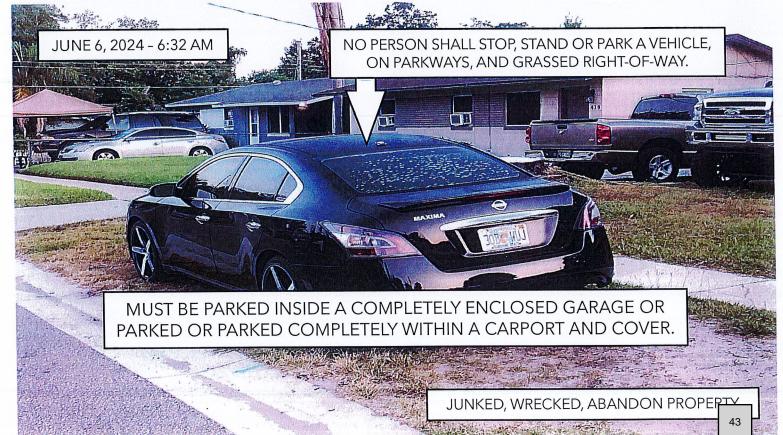

# TOWN OF EATONVILLE CODE ENFORCEMENT DIVISION CODE ENFORCEMENT OFFICER: BARUTI ABDALLAH-NOSAKHERE

CODE CASE#: 24-000179

OWNER: DONTEVIOUS A. HAYNES VIOLATION ADDRESS: 407 SUNNYVIEW CIRCLE, ORLANDO, FL 32810 PARCEL ID#: 35-21-29-1228-00-820 lf you own and occupy property as your primary residence as of January 1, 2025, you may qualify for an exem deadline to file a 2025 exemption application is March 1, 2025.