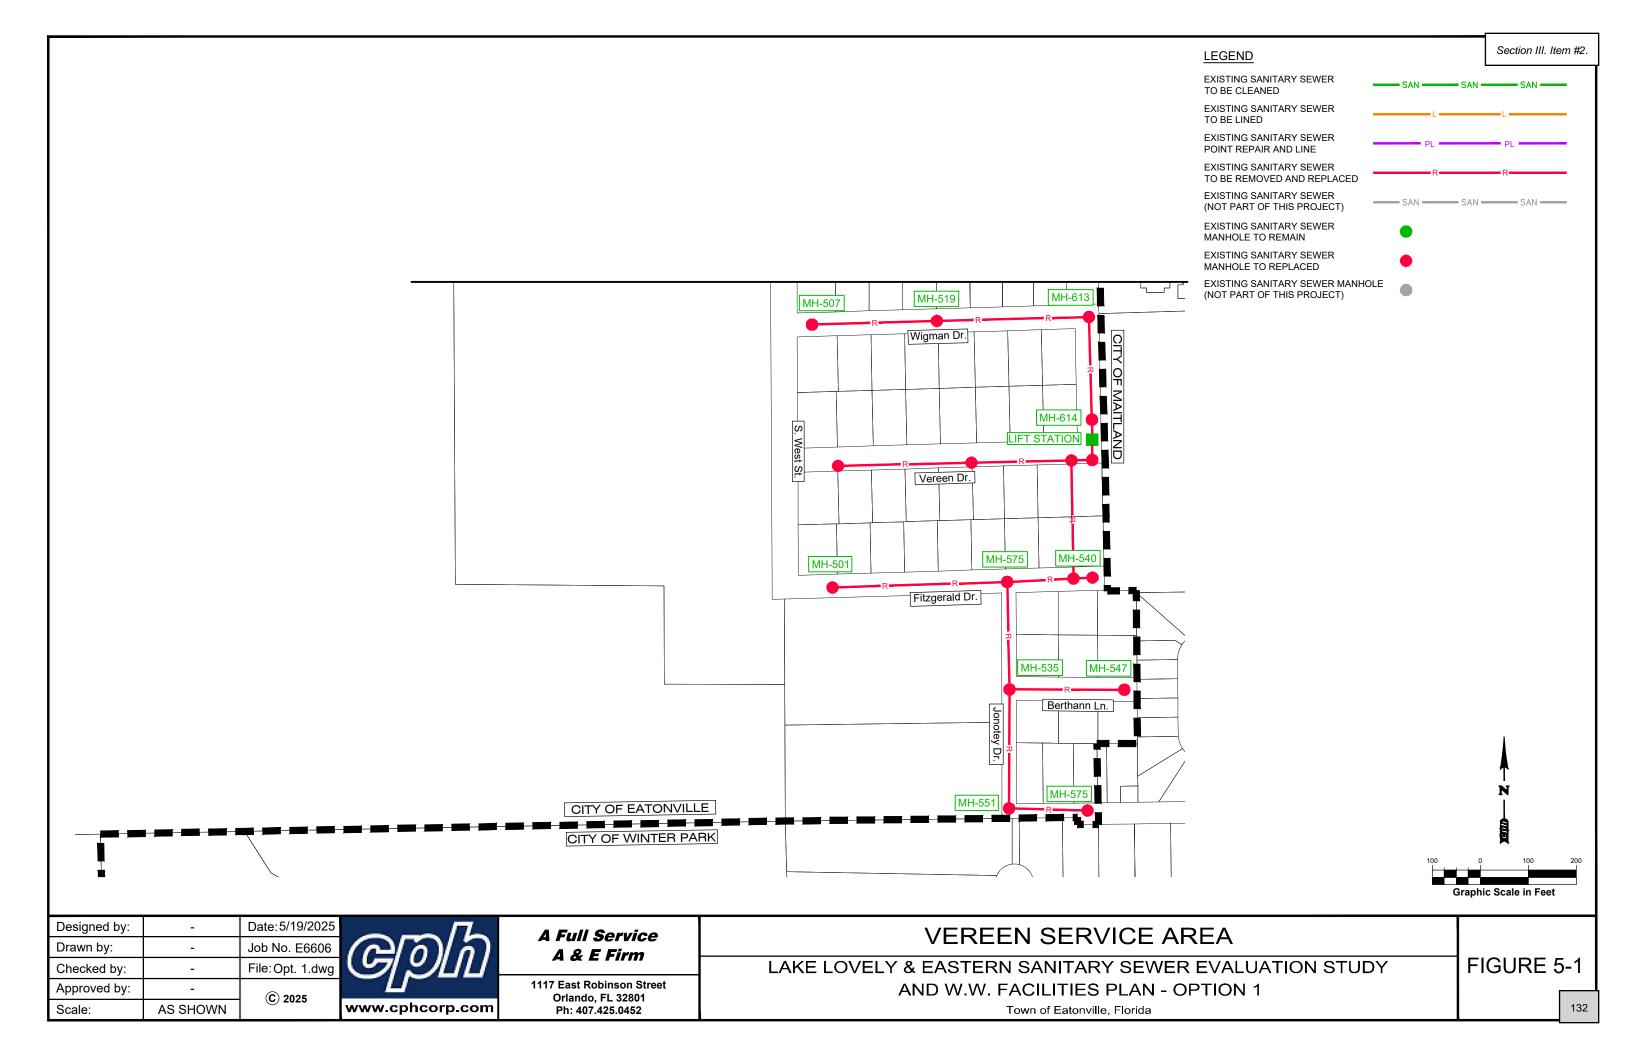

qual-area conic projection, should be used if more accurate calculations of distance or area are required.

This product is generated from the USDA-NRCS certified data as of the version date(s) listed below.

Soil Survey Area: Orange County, Florida Survey Area Data: Version 21, Aug 22, 2024

Soil map units are labeled (as space allows) for map scales

Date(s) aerial images were photographed: Mar 1, 2023—Sep 1,

The orthophoto or other base map on which the soil lines were compiled and digitized probably differs from the background imagery displayed on these maps. As a result, some minor shifting of map unit boundaries may be evident.





CA No. 30216 www.acluseng.com 407-352-7991





Photo Date: 2023

Project No. 2500037

GIS: LEC

TOWN OF EATONVILLE ORANGE COUNTY, FLORIDA

FIGURE 4-1













Appendix A NRCS Farmland Classification

**Natural Resources** 

**Conservation Service** 

| MAP LEGEND                                                                                                                                                                                                                                                                                                                                                                                                                                                                                                                                                                              |