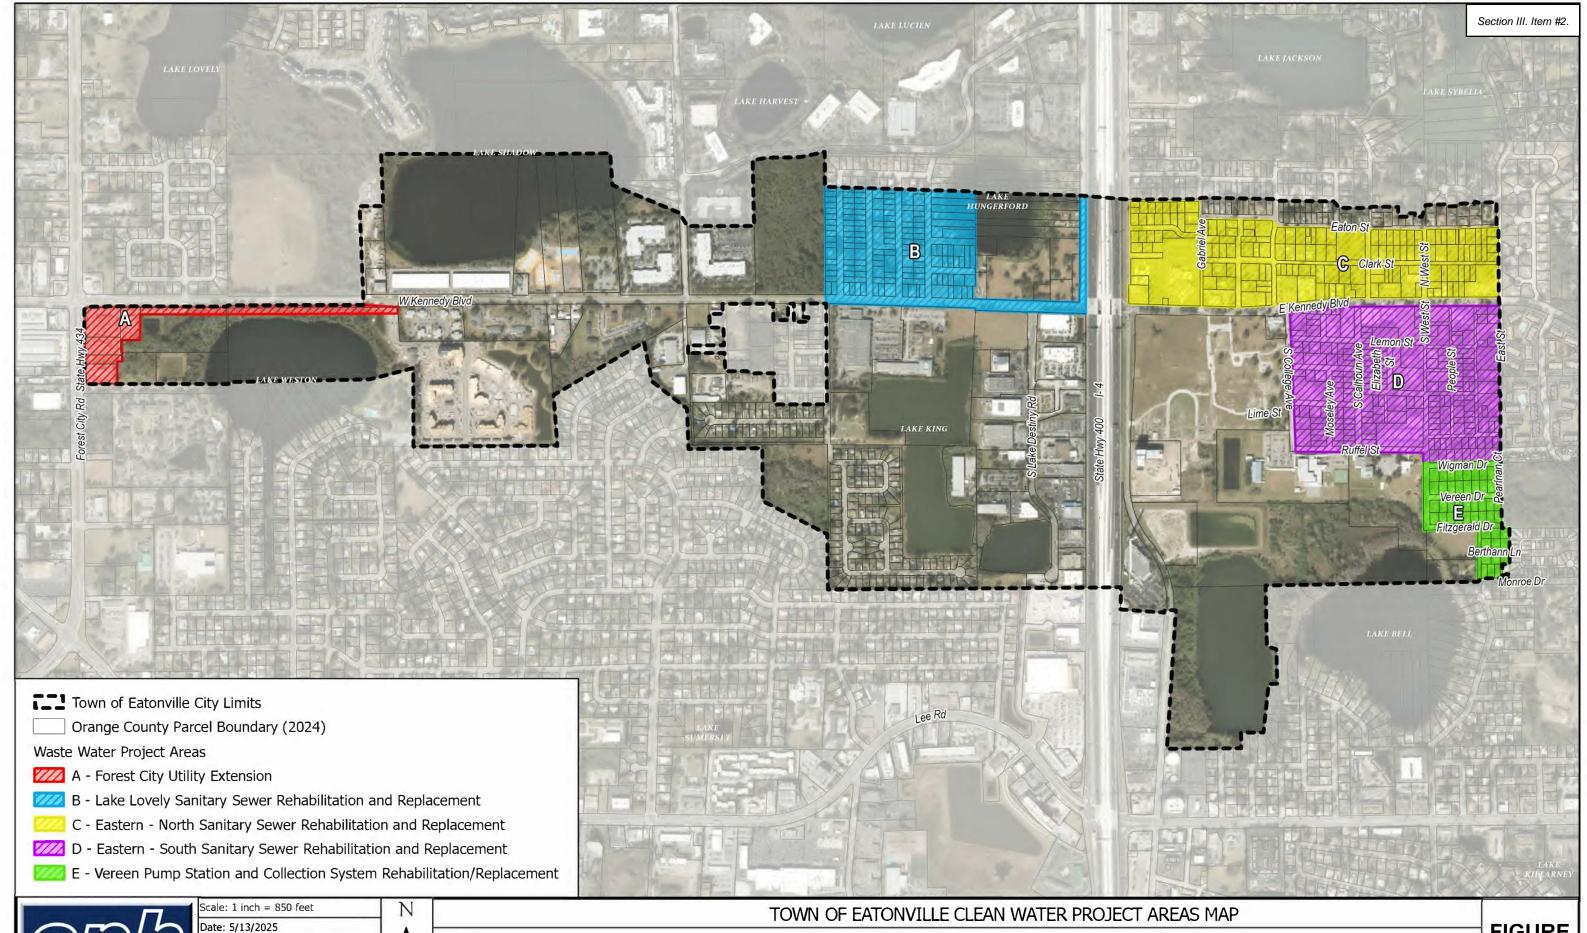

s direction and shape but distorts distance and area. A projection that preserves area, such as the Albers equal-area conic projection, should be used if more accurate calculations of distance or area are required.

This product is generated from the USDA-NRCS certified data as of the version date(s) listed below.

Soil Survey Area: Orange County, Florida Survey Area Data: Version 21, Aug 22, 2024

Soil map units are labeled (as space allows) for map scales

Date(s) aerial images were photographed: Mar 1, 2023—Sep 1,

The orthophoto or other base map on which the soil lines were compiled and digitized probably differs from the background imagery displayed on these maps. As a result, some minor shifting of map unit boundaries may be evident.





CA No. 30216 www.acluseng.com 407-352-7991





Photo Date: 2023

Project No. 2500037

GIS: LEC

TOWN OF EATONVILLE ORANGE COUNTY, FLORIDA

FIGURE 4-1













Appendix A NRCS Farmland Classification

**Natural Resources** 

**Conservation Service** 

| MAP LEGEND                                                                                                                                                                                                                                                                                                                                                                                                                                                                                                                                                                              |