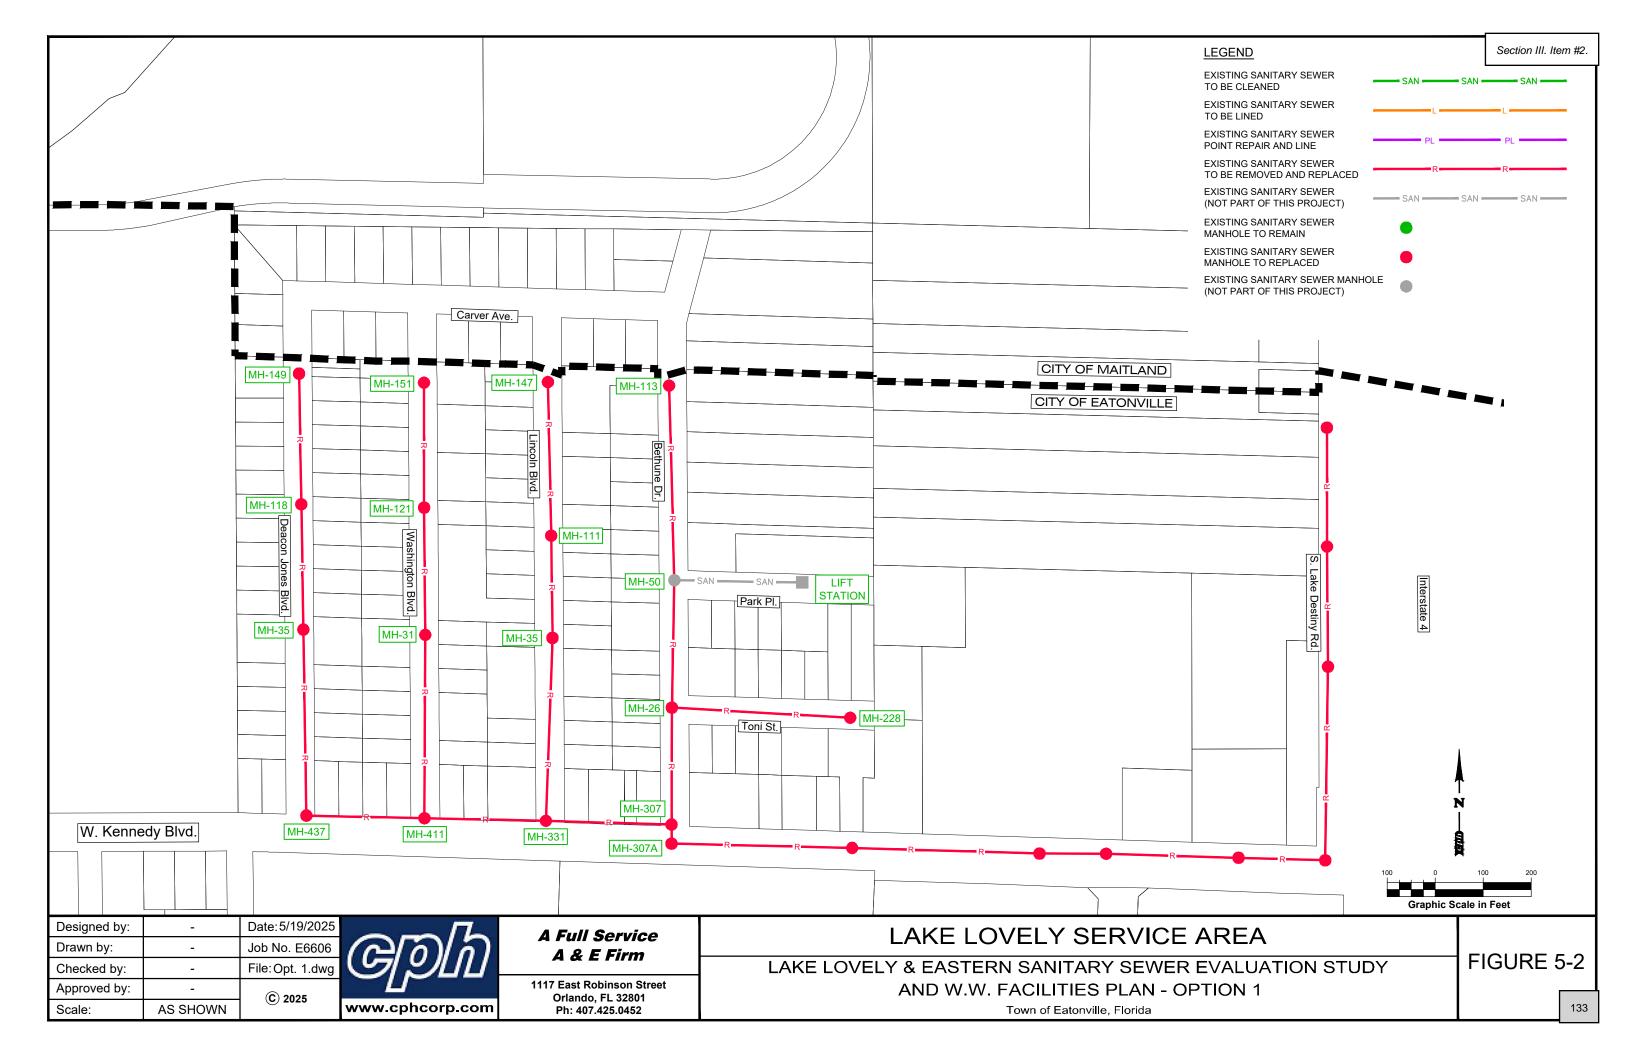

al-area conic projection, should be used if more accurate calculations of distance or area are required.

This product is generated from the USDA-NRCS certified data as of the version date(s) listed below.

Soil Survey Area: Orange County, Florida Survey Area Data: Version 21, Aug 22, 2024

Soil map units are labeled (as space allows) for map scales

Date(s) aerial images were photographed: Mar 1, 2023—Sep 1,

The orthophoto or other base map on which the soil lines were compiled and digitized probably differs from the background imagery displayed on these maps. As a result, some minor shifting of map unit boundaries may be evident.





CA No. 30216 www.acluseng.com 407-352-7991





Photo Date: 2023

Project No. 2500037

GIS: LEC

TOWN OF EATONVILLE ORANGE COUNTY, FLORIDA

FIGURE 4-1













Appendix A NRCS Farmland Classification

**Natural Resources** 

**Conservation Service** 

| MAP LEGEND                                                                                                                                                                                                                                                                                                                                                                                                                                                                                                                                                                              |