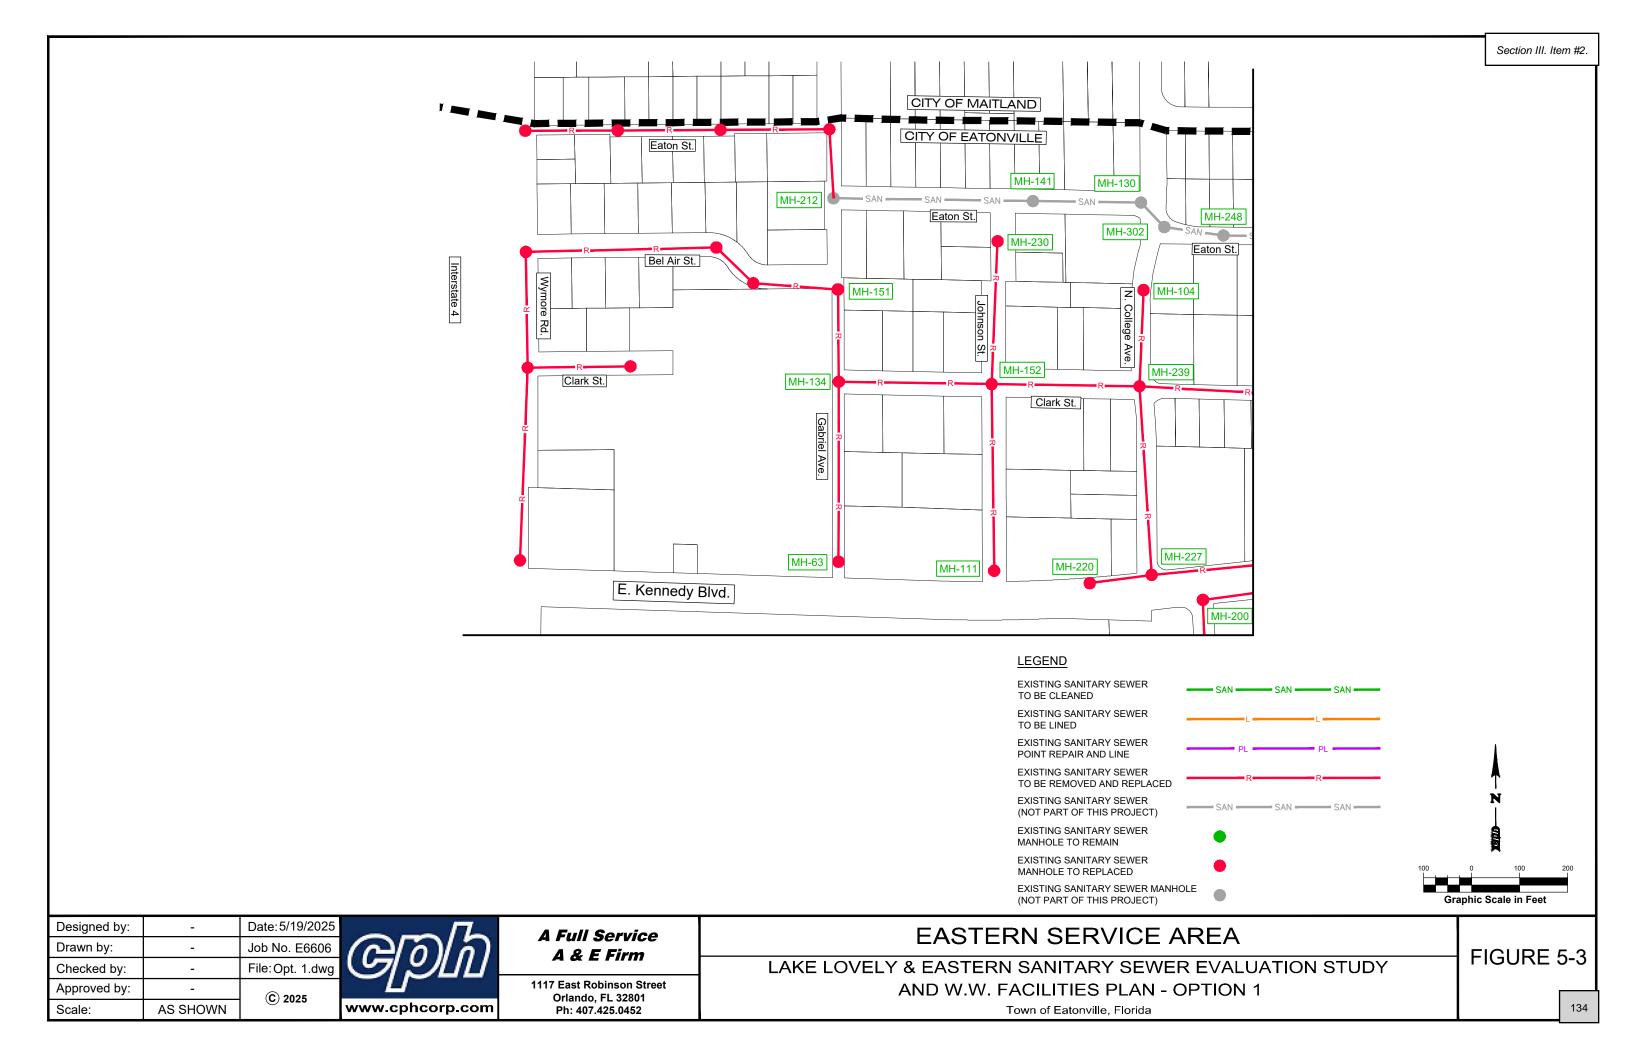

-area conic projection, should be used if more accurate calculations of distance or area are required.

This product is generated from the USDA-NRCS certified data as of the version date(s) listed below.

Soil Survey Area: Orange County, Florida Survey Area Data: Version 21, Aug 22, 2024

Soil map units are labeled (as space allows) for map scales

Date(s) aerial images were photographed: Mar 1, 2023—Sep 1,

The orthophoto or other base map on which the soil lines were compiled and digitized probably differs from the background imagery displayed on these maps. As a result, some minor shifting of map unit boundaries may be evident.





CA No. 30216 www.acluseng.com 407-352-7991





Photo Date: 2023

Project No. 2500037

GIS: LEC

TOWN OF EATONVILLE ORANGE COUNTY, FLORIDA

FIGURE 4-1













Appendix A NRCS Farmland Classification

**Natural Resources** 

**Conservation Service** 

| MAP LEGEND                                                                                                                                                                                                                                                                                                                                                                                                                                                                                                                                                                              |