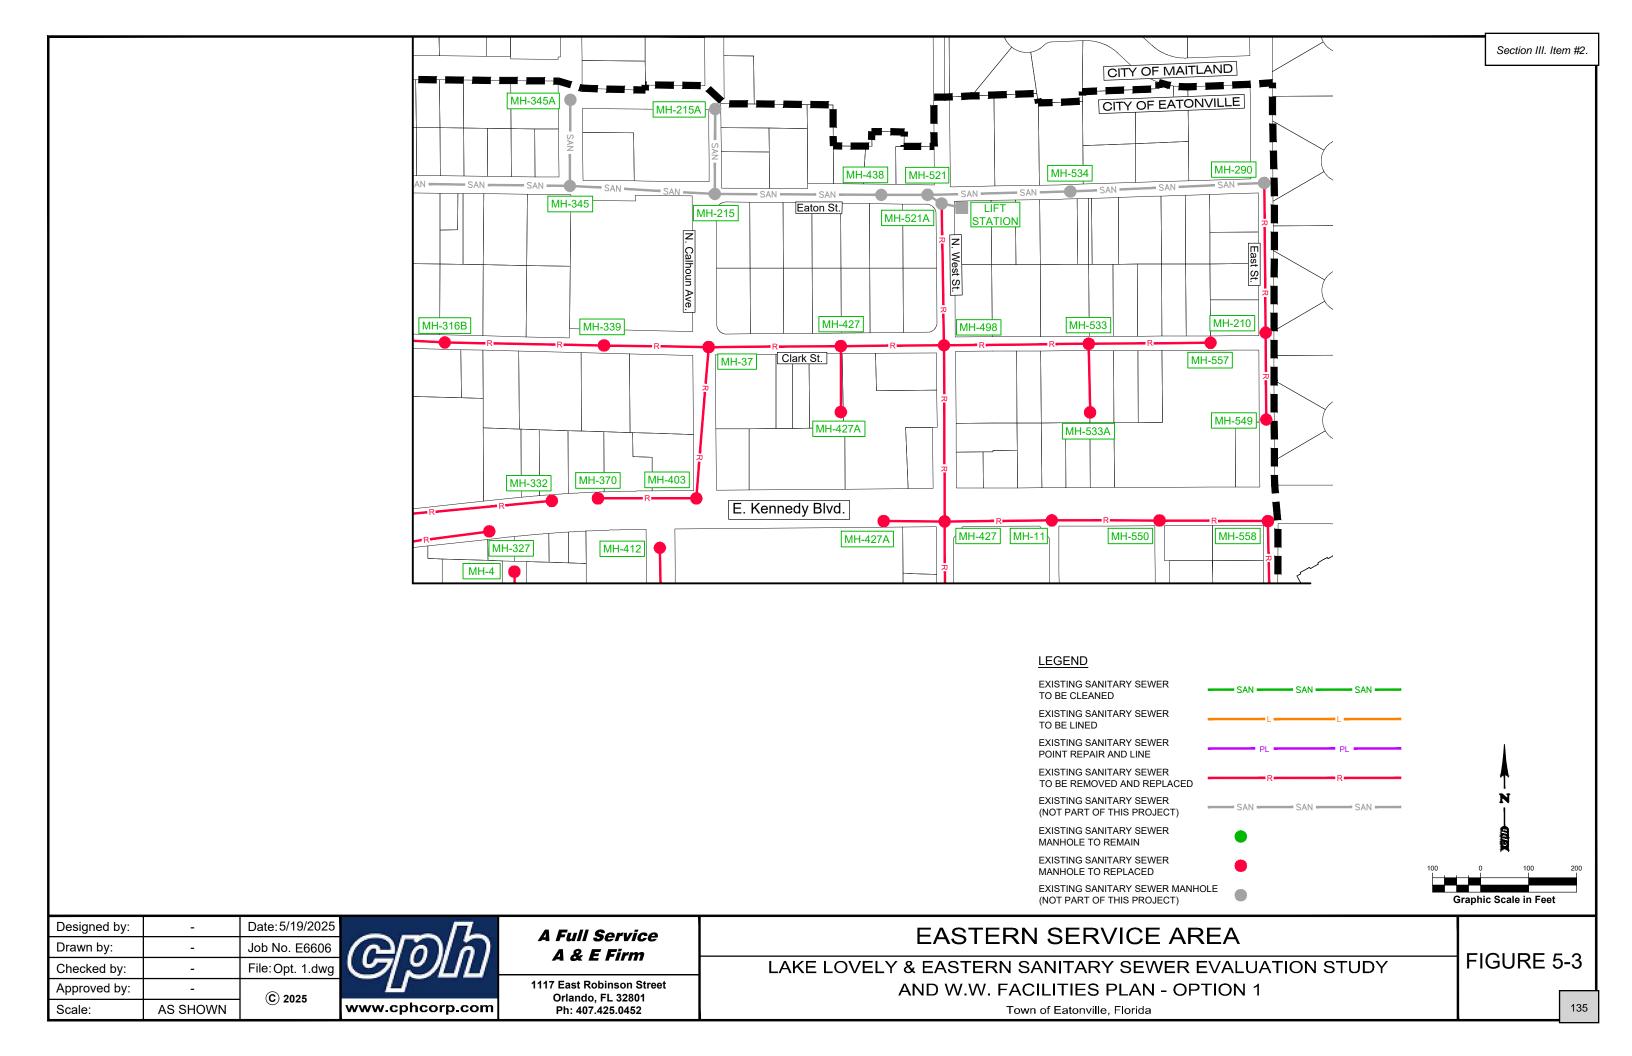

rea conic projection, should be used if more accurate calculations of distance or area are required.

This product is generated from the USDA-NRCS certified data as of the version date(s) listed below.

Soil Survey Area: Orange County, Florida Survey Area Data: Version 21, Aug 22, 2024

Soil map units are labeled (as space allows) for map scales

Date(s) aerial images were photographed: Mar 1, 2023—Sep 1,

The orthophoto or other base map on which the soil lines were compiled and digitized probably differs from the background imagery displayed on these maps. As a result, some minor shifting of map unit boundaries may be evident.





CA No. 30216 www.acluseng.com 407-352-7991





Photo Date: 2023

Project No. 2500037

GIS: LEC

TOWN OF EATONVILLE ORANGE COUNTY, FLORIDA

FIGURE 4-1













Appendix A NRCS Farmland Classification

**Natural Resources** 

**Conservation Service** 

| MAP LEGEND                                                                                                                                                                                                                                                                                                                                                                                                                                                                                                                                                                              |