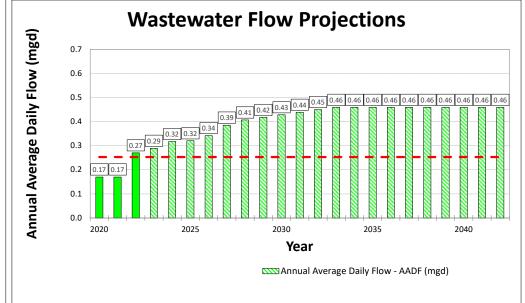

| 103    | 103    | 103    | 103    |                                                                          |
| Percent Design Capacity (%)                         | 32%   | 32%   | 51%    | 54%    | 60%    | 60%    | 64%    | 72%    | 76%    | 78%    | 80%      | 82%    | 84%      | 86%    | 86%    | 86%    | 86%    | 86%    | 86%    | 86%    | 86%    | 86%    |        | Begin Planning at 75% Capacity                                           |
| 2 2 2 2 2 2 2 2 2 2 2 2 2 2 2 2 2 2 2 2             |       |       |        |        |        |        |        |        |        |        |          |        |          |        |        |        |        |        |        |        |        |        |        |                                                                          |







Appendix E Categorical Exclusion Letter



# FLORIDA DEPARTMENT OF Environmental Protection

Marjory Stoneman Douglas Building 3900 Commonwealth Boulevard Tallahassee, FL 32399 Section III. Item #2.

Kon Desantis Governor

Jeanette Nuñez Lt. Governor

Noah Valenstein Secretary

#### FLORIDA CATEGORICAL EXCLUSION NOTICE

Town of Eatonville, Florida

WW48024 - Major Sewer Rehabilitation

April 10, 2020

Chapter 62-503, Florida Administrative Code (FAC), requires the Florida Department of Environmental Protection (DEP) to determine whether DEP decisions pursuant to providing a State Revolving Fund (SRF) loan for the construction of wastewater management facilities will have a significant adverse impact on the environment. One such decision is the approval of a facilities plan, or portion of