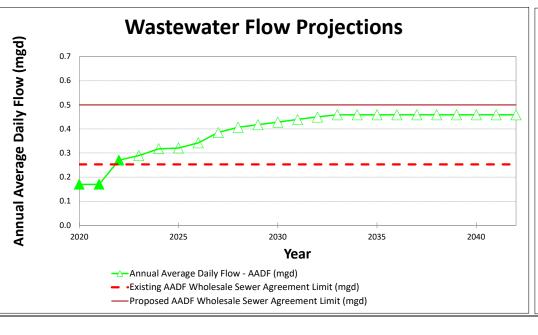

| 103    | 103    | 103    | 103    |                                                                          |
| Percent Design Capacity (%)                         | 32%   | 32%   | 51%    | 54%    | 60%    | 60%    | 64%    | 72%    | 76%    | 78%    | 80%      | 82%    | 84%      | 86%    | 86%    | 86%    | 86%    | 86%    | 86%    | 86%    | 86%    | 86%    |        | Begin Planning at 75% Capacity                                           |
| 2 2 2 2 2 2 2 2 2 2 2 2 2 2 2 2 2 2 2 2             |       |       |        |        |        |        |        |        |        |        |          |        |          |        |        |        |        |        |        |        |        |        |        |                                                                          |







Appendix E Categorical Exclusion Letter



# FLORIDA DEPARTMENT OF Environmental Protection

Marjory Stoneman Douglas Building 3900 Commonwealth Boulevard Tallahassee, FL 32399 Section III. Item #2.

Kon Desantis Governor

Jeanette Nuñez Lt. Governor

Noah Valenstein Secretary

#### FLORIDA CATEGORICAL EXCLUSION NOTICE

Town of Eatonville, Florida

WW48024 - Major Sewer Rehabilitation

April 10, 2020

Chapter 62-503, Florida Administrative Code (FAC), requires the Florida Department of Environmental Protection (DEP) to determine whether DEP decisions pursuant to providing a State Revolving Fund (SRF) loan for the construction of wastewater management facilities will have a significant adverse impact on the environment. One such decision is the approval of a facilities plan, or portion