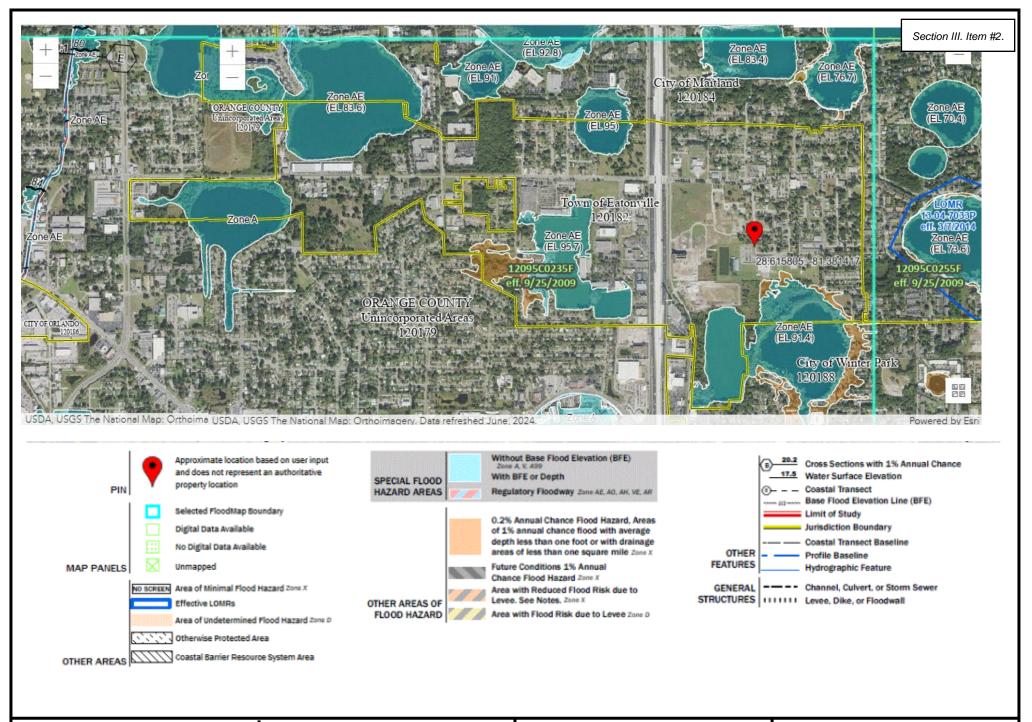

on the Web Mercator projection, which preserves direction and shape but distorts distance and area. A projection that preserves area, such as the Albers equal-area conic projection, should be used if more accurate calculations of distance or area are required.

This product is generated from the USDA-NRCS certified data as of the version date(s) listed below.

Soil Survey Area: Orange County, Florida Survey Area Data: Version 21, Aug 22, 2024

Soil map units are labeled (as space allows) for map scales

Date(s) aerial images were photographed: Mar 1, 2023—Sep 1,

The orthophoto or other base map on which the soil lines were compiled and digitized probably differs from the background imagery displayed on these maps. As a result, some minor shifting of map unit boundaries may be evident.





CA No. 30216 www.acluseng.com 407-352-7991





Photo Date: 2023

Project No. 2500037

GIS: LEC

TOWN OF EATONVILLE ORANGE COUNTY, FLORIDA

FIGURE 4-1













Appendix A NRCS Farmland Classification

**Natural Resources** 

**Conservation Service** 

| MAP LEGEND