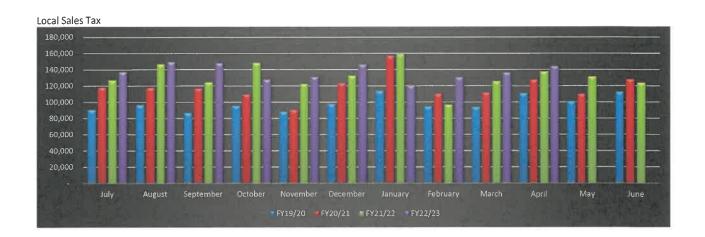

#### 7. CONSENT AGENDA

- A. DISCUSSION AND POSSIBLE ACTION TO APPROVE THE MEETING MINUTES FROM JUNE 2023 (JESSICA VAUGHAN)
- B. APPROVAL OF MAY 2023 NATIONAL BANK OF ARIZONA TRANSMITTALS, CHECKS WRITTEN, PAYROLL DIRECT DEPOSIT VOUCHERS, AND CREDIT CARD PURCHASES (DAVID LAMM)
- C. ACCEPTANCE OF MAY 2023 FINANCIAL REPORT AND SALES TAX REPORT (DAVID LAMM)

#### 8. PUBLIC HEARING

A. DISCUSSION OF FINAL BUDGET AND ADDENDUM FOR FISCAL 2023-2024 (DAVID LAMM)

- C. ACCEPTANCE OF APRIL 2023 FINANCIAL REPORT AND SALES TAX REPORT
- D. DISCUSSION AND POSSIBLE ACTION TO APPROVE THE 2022 PUBLIC SAFETY PERSONNEL RETIREMENT PENSION REPORT

Councilwoman Debra Seeley made a motion to approve the consent agenda. Vice-mayor Marsha Tucker seconded; all were in favor, motion carried unanimously. 7-0