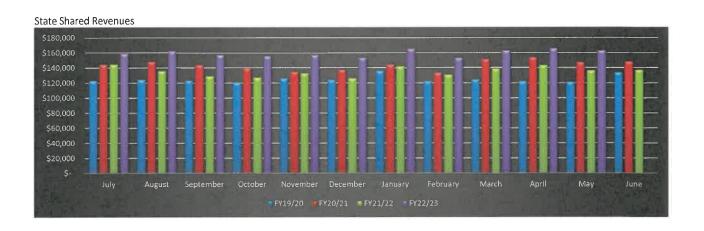

#### 7. CONSENT AGENDA

- A. DISCUSSION AND POSSIBLE ACTION TO APPROVE THE MEETING MINUTES FROM JUNE 2023 (JESSICA VAUGHAN)
- B. APPROVAL OF MAY 2023 NATIONAL BANK OF ARIZONA TRANSMITTALS, CHECKS WRITTEN, PAYROLL DIRECT DEPOSIT VOUCHERS, AND CREDIT CARD PURCHASES (DAVID LAMM)
- C. ACCEPTANCE OF MAY 2023 FINANCIAL REPORT AND SALES TAX REPORT (DAVID LAMM)

#### 8. PUBLIC HEARING

A. DISCUSSION OF FINAL BUDGET AND ADDENDUM FOR FISCAL 2023-2024 (DAVID LAMM)

- C. ACCEPTANCE OF APRIL 2023 FINANCIAL REPORT AND SALES TAX REPORT
- D. DISCUSSION AND POSSIBLE ACTION TO APPROVE THE 2022 PUBLIC SAFETY PERSONNEL RETIREMENT PENSION REPORT

Councilwoman Debra Seeley made a motion to approve the consent agenda. Vice-mayor Marsha Tucker seconded; all were in favor, motion carried unanimously. 7-0