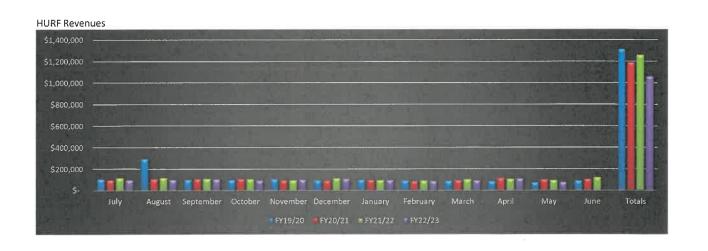

Seeing an increase of \$143k for the urban revenue we should see it next year also the state is changing how they are calculating rates. Updated animal control and police budgets to reflect the shared agreement with Springerville. The Police department is at \$1.1 million and animal control at \$45k. New fire house budgeted at \$1 million, budgeting for Public Safety Personnel Retirement System (PSPRS) unfunded liability we have a required contribution of \$305,786 and will pay an additional \$500k because of the unfunded liability the interest is 7.6% which making the additional payment will save us \$1.2 million. Highway User Revenue Funds (HURF) there is a decrease of almost \$16k, and about \$1.3 million left to finish the Butler Street project the total for Butler Street is \$3.1 million. Grants funds looking at about \$5.2 million includes \$1.5 million for fiber, \$1 million for water tank, \$1 million for streetlights, and another \$1 million for any unanticipated grants. Utilities are seeing a decrease of about \$1.27 million in expenditures that haven't been completed so they have been pushed off to different years. There is an increase of about \$88k for personnel costs related to the COLA and salary adjustments there is a decrease in sewer of \$14k related to those personnel adjustments.