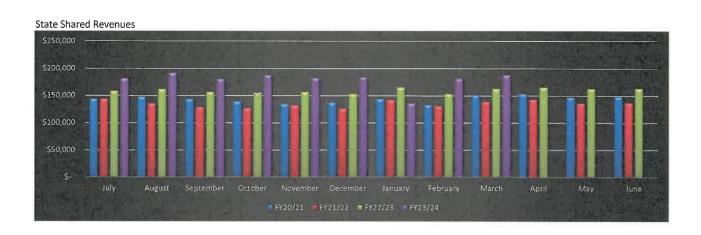

#### 7. CONSENT AGENDA

- A. APPROVAL OF MARCH 2024 NATIONAL BANK OF ARIZONA TRANSMITTALS, CHECKS WRITTEN, PAYROLL DIRECT DEPOSIT VOUCHERS, AND CREDIT CARD PURCHASES (DAVID LAMM)
- B. ACCEPTANCE OF MARCH 2024 FINANCIAL REPORT AND SALES TAX REPORT (DAVID LAMM)