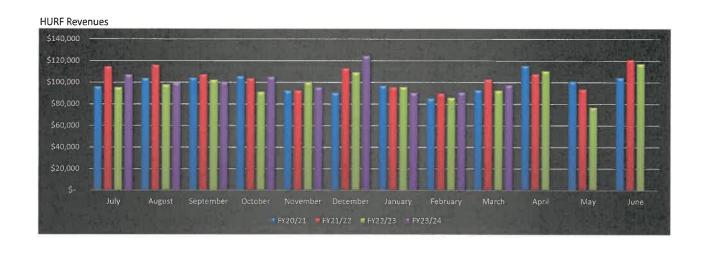

#### 7. CONSENT AGENDA

- A. APPROVAL OF MARCH 2024 NATIONAL BANK OF ARIZONA TRANSMITTALS, CHECKS WRITTEN, PAYROLL DIRECT DEPOSIT VOUCHERS, AND CREDIT CARD PURCHASES (DAVID LAMM)
- B. ACCEPTANCE OF MARCH 2024 FINANCIAL REPORT AND SALES TAX REPORT (DAVID LAMM)