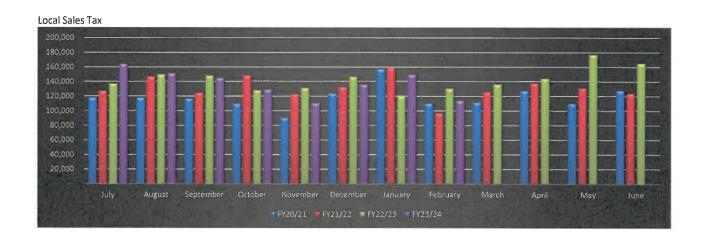

#### 7. CONSENT AGENDA

- A. APPROVAL OF MARCH 2024 NATIONAL BANK OF ARIZONA TRANSMITTALS, CHECKS WRITTEN, PAYROLL DIRECT DEPOSIT VOUCHERS, AND CREDIT CARD PURCHASES (DAVID LAMM)
- B. ACCEPTANCE OF MARCH 2024 FINANCIAL REPORT AND SALES TAX REPORT (DAVID LAMM)