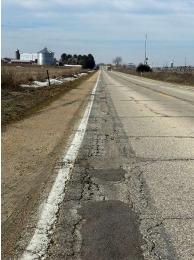

aware County Engineer, four years later in 1999, the pavement had to be fortified with "a 24" wide slurry leveling on the outside two edges" (hence the difference in appearance of the outer edge of the pavement). See photo to the right.





In 2006 (Res. 28-06, 10/26/2006), the City of Dyersville annexed property along 210<sup>th</sup> Street, and this portion of the roadway transferred to the City, becoming 1<sup>st</sup> Avenue W.

#### **Existing Conditions**

With it being 29 years since the 1995 resurfacing (and 25 since the slurry-leveling), it is no surprise the pavement needs attention. Multiple cracking and potholes have developed along the joints and edges. Keeping them filled has become a regular and expensive maintenance task (see photos of some of the worst areas, below).







In spite of this, the foundation of the roadway appears to be in fairly good condition. The ride is rough in places, primarily due to the degradation of the surface course – not due to foundation failure (see photos, below). It appears that little, if any foundation work would need to be performed. A surface treatment of the appropriate application could easily bring this facility back to a serviceable condition.







#### **Existing Traffic**

The Average Annual Daily Traffic is estimated at 1080 vehicles per day according the Iowa DOT. The roadway is classified by the Iowa DOT as a Major Collector. With BARD opening up a sand-pit along the

2

195

south side on the east half of the roadway, this portion will see higher traffic and more heavy vehicles than previously.

#### **Exist