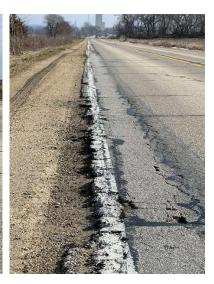

are County Engineer, four years later in 1999, the pavement had to be fortified with "a 24" wide slurry leveling on the outside two edges" (hence the difference in appearance of the outer edge of the pavement). See photo to the right.





In 2006 (Res. 28-06, 10/26/2006), the City of Dyersville annexed property along 210<sup>th</sup> Street, and this portion of the roadway transferred to the City, becoming 1<sup>st</sup> Avenue W.

#### **Existing Conditions**

With it being 29 years since the 1995 resurfacing (and 25 since the slurry-leveling), it is no surprise the pavement needs attention. Multiple cracking and potholes have developed along the joints and edges. Keeping them filled has become a regular and expensive maintenance task (see photos of some of the worst areas, below).







In spite of this, the foundation of the roadway appears to be in fairly good condition. The ride is rough in places, primarily due to the degradation of the surface course – not due to foundation failure (see photos, below). It appears that little, if any foundation work would need to be performed. A surface treatment of the appropriate application could easily bring this facility back to a serviceable condition.







#### **Existing Traffic**

The Average Annual Daily Traffic is estimated at 1080 vehicles per day according the Iowa DOT. The roadway is classified by the Iowa DOT as a Major Collector. With BARD opening up a sand-pit along the

2

195

south side on the east half of the roadway, this portion will see higher traffic and more heavy vehicles than previously.

#### **Existin