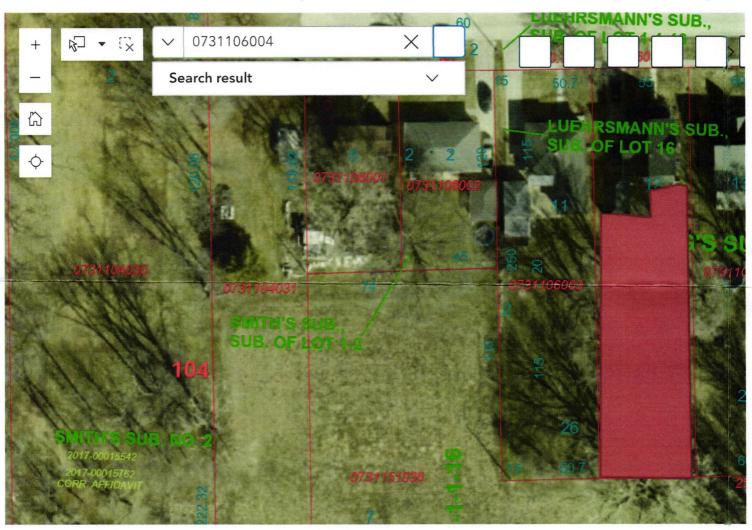

R 4ft Area on aerial                                                                                                                                                                                                                                                 |
| <ol> <li>addition, the following shall be the sole responsibility of the property owner:</li> <li>Determination of lot lines.</li> <li>Recognition of easements.</li> <li>Location of utility lines. Can be obtained by calling lowa 1 Call (1-800-292-8989)</li> </ol> |
| DATE CITY ADMINISTRATOR                                                                                                                                                                                                                                                 |



# William Robinson 107 W. Oak St. PO Box 312 Garnavillo, IA 52049

March 19, 2025

City of Dyersville
340 1<sup>st</sup> Avenue East
Dyersville, IA 5204**9** 

RE: Fencing Application

Dear Mick,

Please find enclosed a fence permit application for 611 2<sup>nd</sup> Ave SW. We are purchasing this property and would like to install a 4' high chain link fence in the rear of the home as far back as the rear lot line if possible. The fence would go from the SE corner of the home to the east lot line south to the south lot line then west to the west lot line then north to the SE corner of the garage. See red shaded area on the aerial map enclosed.

We plan to stay off the property line to allow for maintenance of the fence. We have contacted the IA DNR about the floodplain but have yet to ge