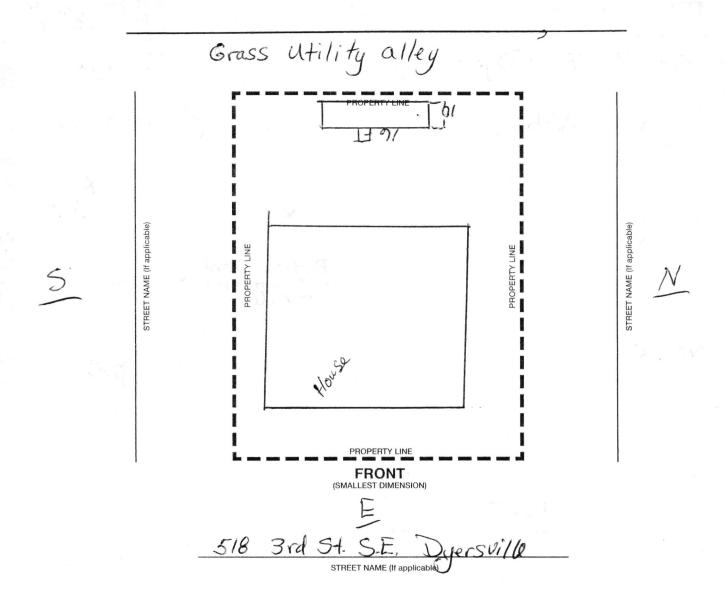

NGINEER  HEALTH DEPT.  FIRE DEPT.  HANDICAPPED CERTIFICATE  BOARD OF ADJUST.  FLOOD PLAIN CERT.  FLOOD PLAIN EXEMP.  SIGNS  SPECIAL USE PERMIT |  |

Certificate of Occupancy

This Certificate of Occupancy is hereby issued to the above signed in accordance with the provisions set out in the City of Dyersville Municipal Code and all revisions thereto.

Your building and proposed use thereof shall comply with the provisions of the above-cited permit and other building and health ordinances of the City of Dyersville. No change or use shall be made in your building, or in any part thereof, nor may it be structurally altered, unless a Certificate of Occupancy is issued. This certificate shall be authorized after the lawful completion or alteration of the building, or occupancy and use of land.



USE SPACE BELOW FOR NOTES, FOLLOW-UP, ETC.

I want to put a Portable shed for storage

10×16. On a cement pad in the back yard.

Building on skids is 10×16, cement pad 14×18. So I

can make a rampto get things in and out. And a room

to put my Grill and Smoke on. Would like to put

it as close to the alley, that you allow me. And

would center it in the middle of My proporty.

This portable shed is Build in Dubuque. Very nice

looking shed. Nothing cheap. From Hometowne

Structures, LLC

Task ID Activity Asset

60316

**Permit** 

**Building Facility 920** 



#### **Basic Information**

Departm...

**Start** 4/2/2025

Stop Date

\$0.00

Date

**Notes** Building Permit 25-2391 submitted for your review. Adding a shed. Would like to place as close to property edge by the grass alley as po