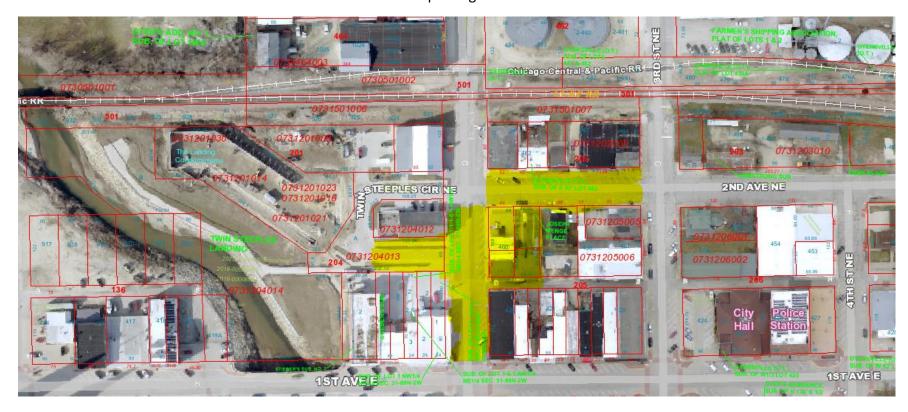

----------------------------|--|--|
| Entry Date | Employee | Log Entry                                                        |  |  |
| 4/4/2025   | Michel   | I reviewed fence permit 25-04 and Section 165.09.11 of the City  |  |  |
|            |          | Code. The property is located in the flood fringe and flood way. |  |  |
|            |          | The fence meets the minimum code requirements, but it            |  |  |
|            |          | requires an approved floodplain development permit.              |  |  |

# Option A

Close 2nd Avenue NE from 2nd Street to 3rd Street NE and the parking a lot at the corner of 2nd Street and 2nd Avenue NE



Option B

Close 2nd Avenue NE from 2nd Street to 3rd Street NE and the parking a lot at the corner of 2nd Street and 2nd Avenue NE



www.cityofdyersville.com

April 4, 2025

Mayor Jacque and City Council Members City of Dyersville Memorial Building 340 1st Avenue East Dyersville, IA 52040

RE: Discussion and Possible Action for 1st Avenue West Roadway Project

Dear Honorable Mayor Jacque and Council Members:

I am writing to provide a detailed analysis and recommendation for the roadway repair options for 1st Avenue W - West of RAB. After thoroughly evaluating the capital, operation, and maintenance costs over a 35-year period, and considering all benefits equal, I have conducted a Net Present Value (NPV) analysis using a discount rate of 3.1%. The results of this analysis are summarized below.

#### **Summary of Options and NPV Analysis:**

*Option 1: 6-inch Whitetop* 

Initial Cost (2026): \$765,951 Annual Maintenan