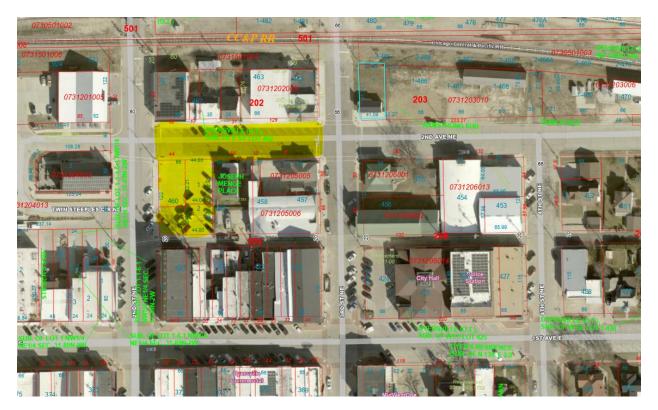

|  |  |
|------------|----------|------------------------------------------------------------------|--|--|
| Entry Date | Employee | Log Entry                                                        |  |  |
| 4/4/2025   | Michel   | I reviewed fence permit 25-04 and Section 165.09.11 of the City  |  |  |
|            |          | Code. The property is located in the flood fringe and flood way. |  |  |
|            |          | The fence meets the minimum code requirements, but it            |  |  |
|            |          | requires an approved floodplain development permit.              |  |  |

# Option A

Close 2nd Avenue NE from 2nd Street to 3rd Street NE and the parking a lot at the corner of 2nd Street and 2nd Avenue NE



Option B

Close 2nd Avenue NE from 2nd Street to 3rd Street NE and the parking a lot at the corner of 2nd Street and 2nd Avenue NE



www.cityofdyersville.com

April 4, 2025

Mayor Jacque and City Council Members City of Dyersville Memorial Building 340 1st Avenue East Dyersville, IA 52040

RE: Discussion and Possible Action for 1st Avenue West Roadway Project

Dear Honorable Mayor Jacque and Council Members:

I am writing to provide a detailed analysis and recommendation for the roadway repair options for 1st Avenue W - West of RAB. After thoroughly evaluating the capital, operation, and maintenance costs over a 35-year period, and considering all benefits equal, I have conducted a Net Present Value (NPV) analysis using a discount rate of 3.1%. The results of this analysis are summarize