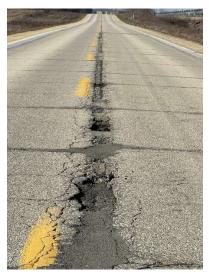

elaware County Engineer, four years later in 1999, the pavement had to be fortified with "a 24" wide slurry leveling on the outside two edges" (hence the difference in appearance of the outer edge of the pavement). See photo to the right.





In 2006 (Res. 28-06, 10/26/2006), the City of Dyersville annexed property along 210<sup>th</sup> Street, and this portion of the roadway transferred to the City, becoming 1<sup>st</sup> Avenue W.

#### **Existing Conditions**

With it being 29 years since the 1995 resurfacing (and 25 since the slurry-leveling), it is no surprise the pavement needs attention. Multiple cracking and potholes have developed along the joints and edges. Keeping them filled has become a regular and expensive maintenance task (see photos of some of the worst areas, below).







In spite of this, the foundation of the roadway appears to be in fairly good condition. The ride is rough in places, primarily due to the degradation of the surface course – not due to foundation failure (see photos, below). It appears that little, if any foundation work would need to be performed. A surface treatment of the appropriate application could easily bring this facility back to a serviceable condition.







#### **Existing Traffic**

The Average Annual Daily Traffic is estimated at 1080 vehicles per day according the Iowa DOT. The roadway is classified by the Iowa DOT as a Major Collector. With BARD opening up a sand-pit along the

2

195

south side on the east half of the roadway, this portion will see higher traffic and more heavy vehicles than previously.

#### **Exi