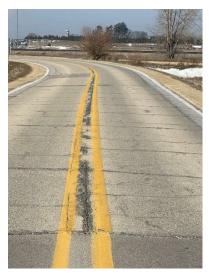

/sup> Avenue W.

#### **Existing Conditions**

With it being 29 years since the 1995 resurfacing (and 25 since the slurry-leveling), it is no surprise the pavement needs attention. Multiple cracking and potholes have developed along the joints and edges. Keeping them filled has become a regular and expensive maintenance task (see photos of some of the worst areas, below).







In spite of this, the foundation of the roadway appears to be in fairly good condition. The ride is rough in places, primarily due to the degradation of the surface course – not due to foundation failure (see photos, below). It appears that little, if any foundation work would need to be performed. A surface treatment of the appropriate application could easily bring this facility back to a serviceable condition.







#### **Existing Traffic**

The Average Annual Daily Traffic is estimated at 1080 vehicles per day according the Iowa DOT. The roadway is classified by the Iowa DOT as a Major Collector. With BARD opening up a sand-pit along the

2

195

south side on the east half of the roadway, this portion will see higher traffic and more heavy vehicles than previously.

#### **Existing and Future Use**

With the major east-west highway in US-20 carrying the lion's share of the through traffic just a mile to the south, this roadway sees primarily local and area traffic. The Dyersville Comprehensive Plan indicates that the land along this roadway is expected to become Light Industrial. It is unknown how or when this area will develop, but the possibility exists that changes could be made to the roa