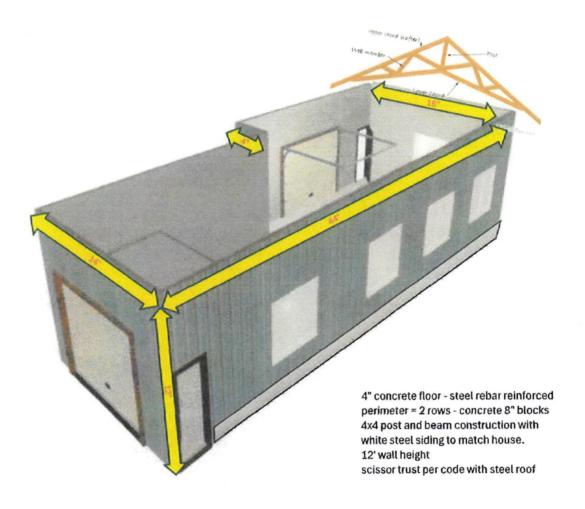

4/4/2025 2:29:51 PM

| Expense Approval Register Packet: APPKT01904 - 04. |                |            |                                   |                               | <i>пент т.</i><br>Н |
|----------------------------------------------------|----------------|------------|-----------------------------------|-------------------------------|---------------------|
| Vendor Name                                        | Payable Number | Post Date  | Description (Item)                | Account Number                | Amount              |
| TREASURER STATE OF IOWA                            | 03.2025 Sales  | 04/07/2025 | Wastewater Sales Tax              | 610-5-815-9-64180             | 1,875.61            |
| TREASURER STATE OF IOWA                            | 03.2025 Sales  | 04/07/2025 | Wastewater Local Sales Tax        | 610-5-815-9-64181             | 312.61              |
| T MOBILE                                           | 03.2025        | 04/07/2025 | IPAD's/WIFI                       | 610-5-815-9-63730             | 3,658.08            |
| MAQUOKETA VALLEY ELECTR                            | 02.2025        | 04/07/2025 | Press Building Electricity        | 610-5-815-9-63710             | 3,638.92            |
| MAQUOKETA VALLEY ELECTR                            | 02.2025        | 04/07/2025 | Ind Park LIft Station Electricity | 610-5-815-9-63710             | 136.58              |
| MAQUOKETA VALLEY ELECTR                            | 02.2025        | 04/07/2025 | Wastewater Electricity            | 610-5-815-9-63710             | 1,844.57            |
|                                                    |                |            |                                   | Fund 610 - SEWER FUND Total:  | 12,419.29           |
| Fund: 670 - SOLID WASTE FUN                        | D              |            |                                   |                               |                     |
| MAQUOKETA VALLEY ELECTR                            | 02.2025        | 04/07/2025 | Compost Site Electricity          | 670-5-840-9-63710             | 67.70               |
|                                                    |                |            | Fund (                            | 670 - SOLID WASTE FUND Total: | 67.70               |