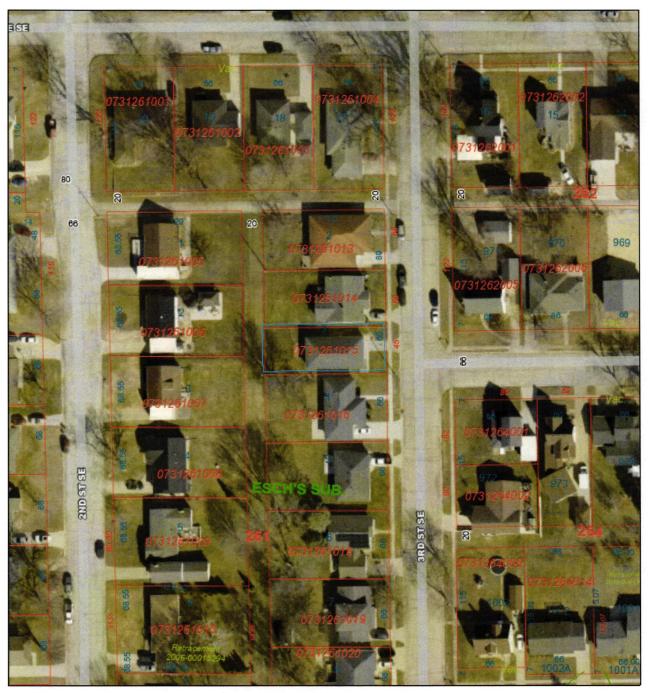

| (Authorizing Official)                                                                                                  |

cc: Water Resources Section
Iowa Department of Natural Resources
Wallace State Office Building
East 9th and Grand
Des Moines, IA 50319

## ArcGIS Web Map



4/4/2025, 9:06:59 AM



Dubuque County GIS

# City of Dyersville BUILDING PERMIT APPLICATION

| ask# 10 | em 18. |
|---------|--------|

PERMIT NUMBER

25 - 2391

| SUBDIVISION SEE A  TELEPHONE  ELECTRICAL/MECHANIC  TELEPHONE | TTACHED SHEET  563)543                                                                                                                                                                                                                                                                                                                                            | , al