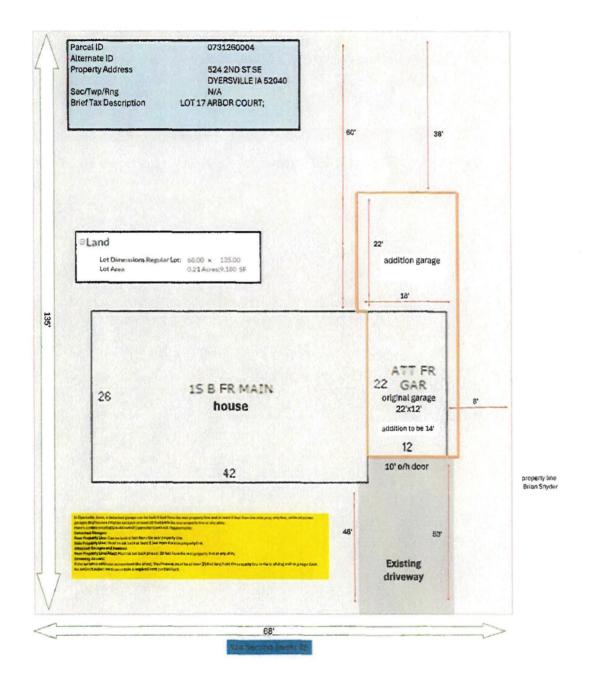

#### **ACTION ITEMS**

- 14. Set date for Public Hearing on budget estimate for fiscal year beginning July 1, 2025 and ending June 30, 2026. Set date for April 21, 2025 at 6:00 P.M.
- 15. Resolution No. 44-25 amending certain Parks and Recreation Fees for the City of Dyersville
- 16. Resolution No. 45-25 approving and adopting Dyersville Family Aquatic Center Closing Policy
- 17. Approve Bill
- 18. Flood Plain Development Application/Permit No. 25-03 Dave Naber, 518 3rd St. SE
- 19. Flood Plain Development Application/Permit No. 25-04 Ray & Kristine Clark, 524 2nd St SE
- **20. Flood Plain Development Application/Permit No. 25-05** William H. H. Robinson Trust, 611 2nd Ave SW
- **21. Request** from Timothy Wilhelm of Classic Revival Auto Restorations to close off streets for a Car Show on Saturday, September 27, 2025 from 11:00 am 4:00 pm.
- 22. Discussion and Possible Action for 1st Avenue West Roadway Project